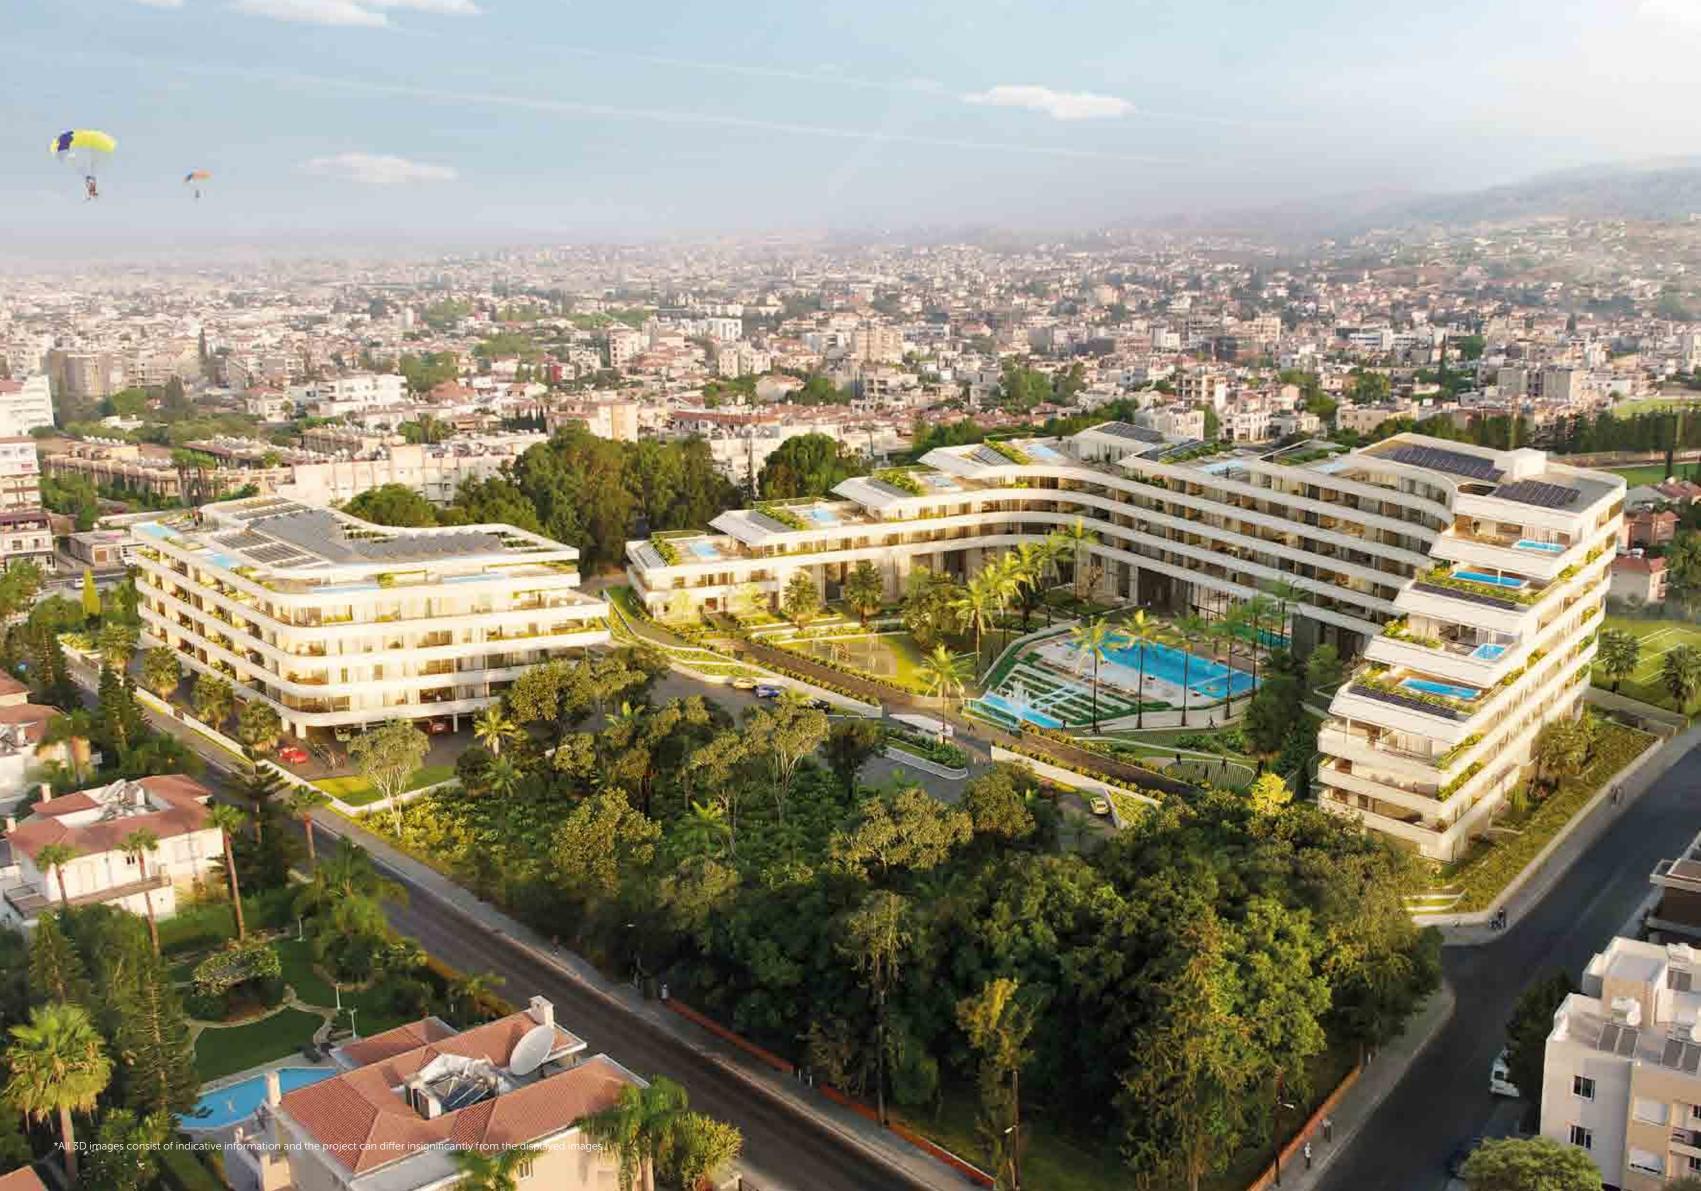

## FLOWER OF EDEN

WELCOME TO LIMASSOL
LUXURY APARTMENTS —
UTOPIAN STYLE SANCTUARY
OF LUXURY LIVING

Limassol luxury apartments, is a luxury residential complex in central Limassol, in a privileged location immediately adjacent to the Amathos river, approximately half a kilometre from the seafront. The development is divided into two plots, with a building on each plot. The building on the larger northern plot reaches up to 8 storeys in height; the smaller building on the south plot is five storeys in height. The two buildings wrap around a formal garden in the centre and are set within generous landscaped grounds all around.

The design is influenced by elements from both the natural and man-made world. Reminiscent of a superyacht, the superstructure of each block gently terraces down from its highest point with balconies on all sides. Wide horizontal bands form continuous balustrades that wrap around the blocks at each level, emphasizing the horizontal nature of the development which stretches to over 300 linear metres in length.

## DESIGN

LUXURIATE IN A MODERN SANCTUARY

The development is designed around a contemporary interpretation of the historical 'U-shaped plan', sheltering between projecting wings a grand court or 'cour d'honneur' as first found in the great palaces and mansions of 17th Century Europe. Much like the Palace of Versailles or basement avoiding any visual or noise Blenheim Palace the building wraps around and overlooks a grand 'court' on 3 sides. For Limassol luxury apartments, this imposing 5,550 m<sup>2</sup> courtyard has been reinterpreted as a lush landscaped oasis measuring more than  $100 \times 55$  m, becoming the centrepoint of the development. This formal garden features a centrally positioned south facing swimming pool, measuring over 30 in length with terraces and layered cascading gardens flanked by elegant palm trees and native aromatic fruit

#### WORLD CLASS AMENITIES AT YOUR DOORSTEP

The development is divided into two plots, with a building on each plot. The building on the larger northern plot reaches up to 8 storeys in height; the smaller building on the south plot is five storeys in height. The two buildings wrap around a formal garden and are set within generous landscaped grounds all around.