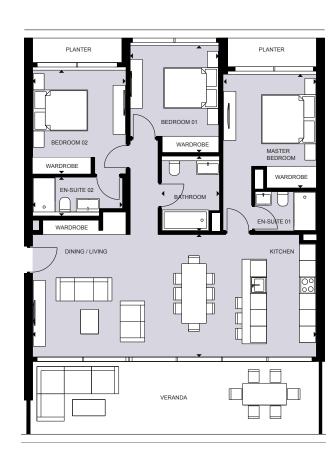

# CHOICE OF PROPERTIES

| PROPERTY | FLOOR           | ZONE ID   | BEDROOMS | TYPE    | INDOOR<br>AREA,<br>SQ.M. | COV.<br>VERANDA,<br>SQ.M. | UNCOV.<br>VERANDA,<br>SQ.M. | GARDEN/<br>PLANTER<br>SQ.M. | TOTAL<br>AREA,<br>SQ.M. | PRIVATE<br>POOL |
|----------|-----------------|-----------|----------|---------|--------------------------|---------------------------|-----------------------------|-----------------------------|-------------------------|-----------------|
|          | Ground<br>Floor | 001 (3BD) |          |         | 78.46                    | 51.52                     |                             | 75.67                       |                         |                 |
|          | Level 01        | 101 (3BD) |          |         | 57.52                    | 38.2                      |                             |                             |                         |                 |
| 001      | 0               |           | 3 bed    | Duplex  | 135.92                   | 89.72                     |                             | 75.67                       | 301.31                  |                 |
|          | Ground<br>Floor | 002 (3BD) |          |         | 77.33                    |                           |                             |                             |                         |                 |
|          | Level 01        | 102 (3BD) |          |         | 62.66                    |                           |                             |                             |                         |                 |
| 002      | 0               |           | 3 bed    | Duplex  | 139.99                   | 54.95                     |                             | 88.21                       | 194.94                  |                 |
|          | Ground<br>Floor | 003 (3BD) |          |         | 77.33                    |                           |                             |                             |                         |                 |
|          | Level 01        | 103 (3BD) |          |         | 51.5                     |                           |                             |                             |                         |                 |
| 003      | 0               |           | 3 bed    | Duplex  | 128.33                   | 32.21                     |                             | 89.82                       | 161.04                  |                 |
|          | Ground<br>Floor | 004 (3BD) |          |         | 77.33                    |                           |                             |                             |                         |                 |
|          | Level 01        | 104 (3BD) |          |         | 51.5                     |                           |                             |                             |                         |                 |
| 004      | 0               |           | 3 bed    | Duplex  | 128.83                   | 32.21                     |                             | 98.79                       | 161.04                  |                 |
|          | Ground<br>Floor | 005 (3BD) |          |         | 77.33                    |                           |                             |                             |                         |                 |
|          | Level 01        | 105 (3BD) |          |         | 51.5                     |                           |                             |                             |                         |                 |
| 005      | 0               |           | 3 bed    | Duplex  | 128.83                   | 32.21                     |                             | 105.36                      | 161.04                  |                 |
|          | Ground<br>Floor | 006 (3BD) |          |         | 77.33                    |                           |                             |                             |                         |                 |
|          | Level 01        | 106 (3BD) |          |         | 51.5                     |                           |                             |                             |                         |                 |
| 006      | 0               |           | 3 bed    | Duplex  | 128.83                   | 33.88                     |                             | 92.93                       | 162.71                  |                 |
|          | Basement        | BO1 (4BT) |          |         | 102.83                   |                           |                             |                             |                         |                 |
|          | Ground<br>Floor | 007 (4BT) |          |         | 81.42                    |                           |                             |                             |                         |                 |
|          | Level 01        | 107 (4BT) |          |         | 48.87                    |                           |                             |                             |                         |                 |
| 007      | 0               |           | 4 bed    | Duplex  | 233.12                   | 27.73                     |                             | 58.86                       | 260.85                  |                 |
|          | Basement        | BO2 (4BT) |          |         | 102.83                   |                           |                             |                             |                         |                 |
|          | Ground<br>Floor | 008 (4BT) |          |         | 81.42                    |                           |                             |                             |                         |                 |
|          | Level 01        | 108 (4BT) |          |         | 50.78                    |                           |                             |                             |                         |                 |
| 800      | 0               |           | 4 bed    | Triplex | 235.03                   | 23.96                     |                             | 74.92                       | 258.99                  |                 |
|          | Basement        | BO3(4BT)  |          |         | 102.83                   |                           |                             |                             |                         |                 |
|          | Ground<br>Floor | 009 (4BT) |          |         | 81.42                    |                           |                             |                             |                         |                 |
|          | Level 01        | 109 (4BT) |          |         | 50.78                    |                           |                             |                             |                         |                 |
| 009      | 0               |           | 4 bed    | Triplex | 235.03                   | 23.96                     |                             | 68.83                       | 258.99                  |                 |

NOTE: the areas stated above may slightly differ upon issuance of relevant authority permits

LIMASSOL LUXURY APARTMENTS

Floor Plans — 10

| PROPERTY | FLOOR           | ZONE ID               | BEDROOMS | TYPE                   | INDOOR<br>AREA,<br>SQ.M. | COV.<br>VERANDA,<br>SQ.M. | UNCOV.<br>VERANDA,<br>SQ.M. | GARDEN/<br>PLANTER<br>SQ.M. | TOTAL<br>AREA,<br>SQ.M. | PRIVATE<br>POOL |
|----------|-----------------|-----------------------|----------|------------------------|--------------------------|---------------------------|-----------------------------|-----------------------------|-------------------------|-----------------|
|          | Basement        | BO4 (4BT)             |          |                        | 102.83                   |                           |                             |                             |                         |                 |
|          | Ground<br>Floor | 010 (4BT)             |          |                        | 81.42                    |                           |                             |                             |                         |                 |
|          | Level 01        | 110 (4BT)             |          |                        | 48.87                    |                           |                             |                             |                         |                 |
| 010      | 0<br>Ground     |                       | 4 bed    | Triplex                | 233.12                   | 27.73                     |                             | 58.22                       | 260.85                  |                 |
|          | Floor           | 011 (3BD)             |          |                        | 77.33                    |                           |                             |                             |                         |                 |
|          | Level 01        | 111 (3BD)             |          |                        | 51.46                    |                           |                             |                             |                         |                 |
| 011      | 0               |                       | 3 bed    | Duplex                 | 128.79                   | 34.37                     |                             | 73.71                       | 163.16                  |                 |
|          | Ground<br>Floor | 012 (3BD)             |          |                        | 77.33                    |                           |                             |                             |                         |                 |
|          | Level 01        | 112 (3BD)             |          |                        | 51.46                    |                           |                             |                             |                         |                 |
| 012      | 0               |                       | 3 bed    | Duplex                 | 128.79                   | 32.01                     |                             | 79.1                        | 160.80                  |                 |
| 013      | 0               | 013<br>(2BT1)         | 2 bed    | Type 01                | 89.42                    | 20.8                      |                             | 78.79                       | 110.22                  |                 |
| 014      | 0               | 01 <i>4</i><br>(2BT2) | 2 bed    | Type 02                | 91.54                    | 56.86                     |                             | 159.14                      | 148.40                  |                 |
| 113      | 1               | 113<br>(2BT1)         | 2 bed    | Type 01                | 89.06                    | 20.85                     | 8.44                        |                             | 118.35                  |                 |
| 114      | 1               | 114<br>(2BT2)         | 2 bed    | Type 02                | 91.54                    | 54.15                     |                             | 3.74                        | 149.43                  |                 |
| 201      | 2               | 201<br>(PHT1A)        | 3 bed    | Penthouse<br>- Type 1A | 120.52                   | 26.66                     | 157.9                       | 36.76                       | 341.84                  | Yes             |
| 202      | 2               | 202<br>(2BT1)         | 2 bed    | Type 01                | 89.01                    | 20.8                      |                             |                             | 109.81                  |                 |
| 203      | 2               | 203<br>(2BT1)         | 2 bed    | Type 01                | 89.01                    | 20.8                      |                             |                             | 109.81                  |                 |
| 204      | 2               | 204<br>(2BT1)         | 2 bed    | Type 01                | 89.26                    | 23.36                     | 8.78                        |                             | 121.40                  |                 |
| 205      | 2               | 205<br>(2BT1)         | 2 bed    | Type 01                | 89.57                    | 29.5                      |                             | 17.65                       | 136.72                  |                 |
| 206      | 2               | 206<br>(3BT1B)        | 3 bed    | Type 01B               | 119.89                   | 28.7                      |                             | 13.03                       | 161.62                  |                 |
| 207      | 2               | 207<br>(3BT1B)        | 3 bed    | Type 01B               | 119.73                   | 29.45                     |                             | 8.63                        | 1 <i>57</i> .81         |                 |
| 208      | 2               | 208<br>(3BT1A)        | 3 bed    | Type 01A               | 119.7                    | 28                        |                             | 6.48                        | 154.18                  |                 |
| 209      | 2               | 209<br>(3BT1A)        | 3 bed    | Type 01A               | 119.7                    | 28                        |                             | 6.48                        | 154.18                  |                 |
| 210      | 2               | 210<br>(3BT1B)        | 3 bed    | Type 01B               | 119.73                   | 29.45                     |                             | 8.63                        | 1 <i>57</i> .81         |                 |
|          |                 |                       |          |                        |                          |                           |                             |                             |                         |                 |