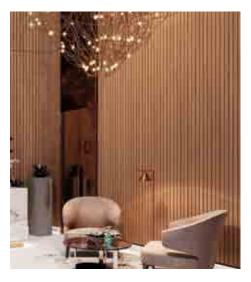

### TIMELESS SOPHISTICATION

Inspired by contemporary Nordic design, the double height lobbies have been designed with a restrained and timeless palette of white natural stone combined with white oak wood, giving the spaces a clean and minimal sophistication. Bathed in subtle concealed lighting and complemented by iconic luxury furniture pieces, these spaces will form a calming escape from the hustle and bustle of modern life.