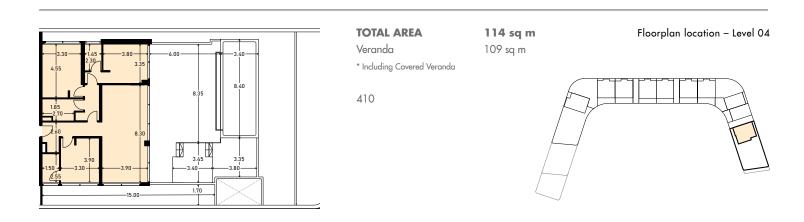

# CHOICE OF PROPERTIES

| PROPERTY | FLOOR    | ZONE ID               | BEDROOMS | ТҮРЕ                   | INDOOR<br>AREA,<br>SQ.M. | COV.<br>VERANDA,<br>SQ.M. | UNCOV.<br>VERANDA,<br>SQ.M. | GARDEN/<br>PLANTER<br>SQ.M. | TOTAL<br>AREA,<br>SQ.M. | PRIVATE<br>POOL |
|----------|----------|-----------------------|----------|------------------------|--------------------------|---------------------------|-----------------------------|-----------------------------|-------------------------|-----------------|
| 211      | 2        | 211<br>(3BT1B)        | 3 bed    | Туре 01В               | 119.89                   | 34.9                      |                             | 6.89                        | 161.68                  |                 |
| 212      | 2        | 212<br>(2BT1)         | 2 bed    | Type 01                | 89.77                    | 29.5                      |                             | 17.65                       | 136.92                  |                 |
| 213      | 2        | 213<br>(2BT1)         | 2 bed    | Type 01                | 89.11                    | 23.23                     |                             |                             | 112.34                  |                 |
| 214      | 2        | 214<br>(2BT1)         | 2 bed    | Type 01                | 89.01                    | 20.8                      |                             |                             | 109.81                  |                 |
| 215      | 2        | 21 <i>5</i><br>(2BT1) | 2 bed    | Type 01                | 89.01                    | 20.8                      |                             |                             | 109.81                  |                 |
| 301      | 3        | 301<br>(PHT1A)        | 3 bed    | Penthouse<br>- Type 1A | 120.53                   | 29.51                     | 161.88                      | 58.58                       | 370.50                  | Yes             |
| 302      | 3        | 302<br>(2BT1)         | 2 bed    | Type 01                | 89.09                    | 23.06                     |                             |                             | 112.15                  |                 |
| 303      | 3        | 303<br>(2BT1)         | 2 bed    | Type 01                | 89.72                    | 29.5                      |                             | 17.75                       | 136.97                  |                 |
| 304      | 3        | 304<br>(3BT1B)        | 3 bed    | Type 01B               | 119.89                   | 28.7                      |                             | 13.03                       | 161.62                  |                 |
| 305      | 3        | 305<br>(3BT1B)        | 3 bed    | Туре 01В               | 119.73                   | 29.45                     |                             | 8.63                        | 1 <i>57</i> .81         |                 |
| 306      | 3        | 306<br>(3BT1A)        | 3 bed    | Type 01A               | 117.05                   | 26.2                      |                             | 10.76                       | 154.01                  |                 |
| 307      | 3        | 307<br>(3BT1A)        | 3 bed    | Type 01A               | 117.05                   | 26.2                      |                             | 10.76                       | 154.01                  |                 |
| 308      | 3        | 308<br>(3BT1B)        | 3 bed    | Type 01B               | 119.73                   | 31.3                      |                             | 6.78                        | 157.81                  |                 |
| 309      | 3        | 309<br>(3BT1B)        | 3 bed    | Type 01B               | 119.89                   | 28.7                      |                             | 13.03                       | 161.62                  |                 |
| 310      | 3        | 310<br>(2BT1)         | 2 bed    | Type 01                | 89.72                    | 29.5                      |                             | 17.75                       | 136.97                  |                 |
| 311      | 3        | 311<br>(2BT1)         | 2 bed    | Type 01                | 89.16                    | 23.12                     |                             |                             | 112.28                  |                 |
| 312      | 3        | 312<br>(2BT1)         | 2 bed    | Type 01                | 89.01                    | 20.8                      |                             |                             | 109.81                  |                 |
| 313      | 3        | 313<br>(2BT1)         | 2 bed    | Type 01                | 89.01                    | 20.8                      |                             |                             | 109.81                  |                 |
|          | Level 02 | 216<br>(PHDU)         |          |                        | 81.11                    |                           |                             |                             |                         |                 |
|          | Level 03 | 314<br>(PHDU)         |          |                        | 49.33                    |                           |                             |                             |                         |                 |
| 314      | 3        |                       | 3 bed    | Penthouse              | 130.44                   | 105.7                     | 21.73                       | 35.14                       | 293.01                  | Yes             |
| 401      | 4        | 401                   | 3 bed    | Penthouse              | 121                      | 6.17                      | 167.56                      | 51.36                       | 346.09                  | Yes             |