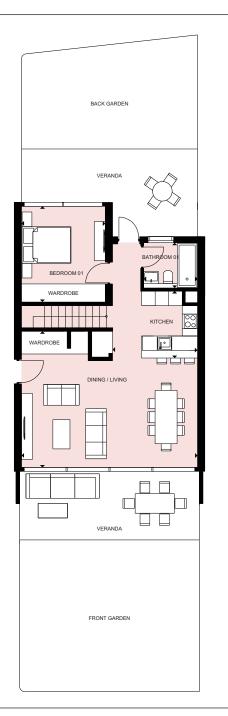

## Floorplan location – Ground floor, Level 01 **TOTAL AREA From 128.73 to 139.89 sq m** From 30.54 to 95.30 sq m Veranda 004 005 006 011 012

Exact layout and sizes may vary. All measurements may vary within a tolerance of 5%.

Floor plans shown are for approximate measurements only.

TYPE 7 (PLOT A) DUPLEX

Veranda

TOTAL AREA 139.89 sq m 54.95 sq m

002

Floorplan location – Ground floor, Level 01

LIMASSOL LUXURY APARTMENTS

#### TYPE 8 (PLOT A) DUPLEX

Floor Plans -115

TOTAL AREA 135.34 sq m Veranda 90 sq m 001

Floorplan location – Ground floor, Level 01

Floor plans shown are for approximate measurements only. Exact layout and sizes may vary. All measurements may vary within a tolerance of 5%. TYPE 9 (PLOT A) TRIPLEX