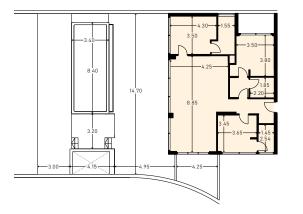

ithin a tolerance of 5%.

Floor plans shown are for approximate measurements only.

TYPE 7 (PLOT A) DUPLEX









Veranda

TOTAL AREA 139.89 sq m 54.95 sq m

002



Floorplan location – Ground floor, Level 01

LIMASSOL LUXURY APARTMENTS

#### TYPE 8 (PLOT A) DUPLEX





Floor Plans -115





TOTAL AREA 135.34 sq m Veranda 90 sq m 001



Floorplan location – Ground floor, Level 01

Floor plans shown are for approximate measurements only. Exact layout and sizes may vary. All measurements may vary within a tolerance of 5%. TYPE 9 (PLOT A) TRIPLEX

## TYPE 10 (PLOT A)

#### PENTHOUSE 1-A

















TYPE 11 (PLOT A) PENTHOUSE 1-B

TYPE 12 (PLOT A)

## PENTHOUSE 1-C











# TOTAL AREA Veranda \* Including Covered Veranda

**120.85 sq m** 193.96 sq m Floorplan location – Level 03





# TOTAL AREA Veranda

\* Including Covered Veranda

401

173.30 sq m

Floorplan location – Level 04

121.14 sq m

TYPE 13 (PLOT A) PENTHOUSE 1-D

## TYPE 14 (PLOT A)

LIMASSOL LUXURY APARTMENTS

## PENTHOUSE 1-E



Floor Plans - 121









# TOTAL AREA Veranda \* Including Covered Veranda 507



Floorplan location – Level 05



TYPE 16 (PLOT A)

## PENTHOUSE 3















LIMASSOL LUXURY APARTMENTS

TYPE 18 (PLOT A)

\_\_\_\_

PENTHOUSE 4







Floor Plans — 125



TYPE 17 (PLOT A)







### PENTHOUSE 6



















SPECIFICATIONS

# INTERIOR FINISHES

#### COMMUNAL AREAS







#### **APARTMENTS**







# ENTRANCE & AMENITIES LOBBIES

- Marble floor & reception desk
- Dark smoked oak wall cladding
- Furniture lift lobby
- Integrated ambient lighting and sculptural pendant