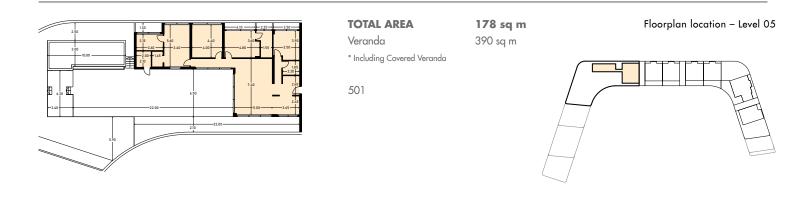

Level 01

Floor plans shown are for approximate measurements only. Exact layout and sizes may vary. All measurements may vary within a tolerance of 5%. TYPE 9 (PLOT A) TRIPLEX

## TYPE 10 (PLOT A)

#### PENTHOUSE 1-A

















TYPE 11 (PLOT A) PENTHOUSE 1-B

TYPE 12 (PLOT A)

## PENTHOUSE 1-C











# TOTAL AREA Veranda \* Including Covered Veranda

**120.85 sq m** 193.96 sq m Floorplan location – Level 03





# TOTAL AREA Veranda

\* Including Covered Veranda

401

173.30 sq m

Floorplan location – Level 04

121.14 sq m

TYPE 13 (PLOT A) PENTHOUSE 1-D

## TYPE 14 (PLOT A)

LIMASSOL LUXURY APARTMENTS

## PENTHOUSE 1-E



Floor Plans - 121









# TOTAL AREA Veranda \* Including Covered Veranda 507



Floorplan location – Level 05



TYPE 16 (PLOT A)

## PENTHOUSE 3















LIMASSOL LUXURY APARTMENTS

TYPE 18 (PLOT A)

\_\_\_\_

PENTHOUSE 4







Floor Plans — 125



TYPE 17 (PLOT A)







### PENTHOUSE 6



















SPECIFICATIONS

# INTERIOR FINISHES

#### COMMUNAL AREAS







#### **APARTMENTS**







# ENTRANCE & AMENITIES LOBBIES

- Marble floor & reception desk
- Dark smoked oak wall cladding
- Furniture lift lobby
- Integrated ambient lighting and sculptural pendant fittings

#### CLUB LOUNGE

- Marble floor & oak wall cladding
- Dark smoked oak clad
- Ceiling and fixtures
- Generous soft furnishings and designer accessories

#### SPA & INDOOR POOL

- Marble floor
- Dark smoked oak wall cladding to changing areas

#### FLOOR & WALLS

- Engineered timber floor with underfloor heating
- High level of sound insulation between adjacent apa