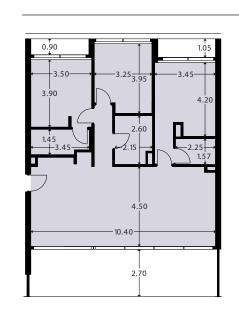

NOTE: the areas stated above may slightly differ upon issuance of relevant authority permits

LIMASSOL LUXURY APARTMENTS

Floor Plans — 10

| PROPERTY | FLOOR           | ZONE ID               | BEDROOMS | TYPE                   | INDOOR<br>AREA,<br>SQ.M. | COV.<br>VERANDA,<br>SQ.M. | UNCOV.<br>VERANDA,<br>SQ.M. | GARDEN/<br>PLANTER<br>SQ.M. | TOTAL<br>AREA,<br>SQ.M. | PRIVATE<br>POOL |
|----------|-----------------|-----------------------|----------|------------------------|--------------------------|---------------------------|-----------------------------|-----------------------------|-------------------------|-----------------|
|          | Basement        | BO4 (4BT)             |          |                        | 102.83                   |                           |                             |                             |                         |                 |
|          | Ground<br>Floor | 010 (4BT)             |          |                        | 81.42                    |                           |                             |                             |                         |                 |
|          | Level 01        | 110 (4BT)             |          |                        | 48.87                    |                           |                             |                             |                         |                 |
| 010      | 0<br>Ground     |                       | 4 bed    | Triplex                | 233.12                   | 27.73                     |                             | 58.22                       | 260.85                  |                 |
|          | Floor           | 011 (3BD)             |          |                        | 77.33                    |                           |                             |                             |                         |                 |
|          | Level 01        | 111 (3BD)             |          |                        | 51.46                    |                           |                             |                             |                         |                 |
| 011      | 0               |                       | 3 bed    | Duplex                 | 128.79                   | 34.37                     |                             | 73.71                       | 163.16                  |                 |
|          | Ground<br>Floor | 012 (3BD)             |          |                        | 77.33                    |                           |                             |                             |                         |                 |
|          | Level 01        | 112 (3BD)             |          |                        | 51.46                    |                           |                             |                             |                         |                 |
| 012      | 0               |                       | 3 bed    | Duplex                 | 128.79                   | 32.01                     |                             | 79.1                        | 160.80                  |                 |
| 013      | 0               | 013<br>(2BT1)         | 2 bed    | Type 01                | 89.42                    | 20.8                      |                             | 78.79                       | 110.22                  |                 |
| 014      | 0               | 01 <i>4</i><br>(2BT2) | 2 bed    | Type 02                | 91.54                    | 56.86                     |                             | 159.14                      | 148.40                  |                 |
| 113      | 1               | 113<br>(2BT1)         | 2 bed    | Type 01                | 89.06                    | 20.85                     | 8.44                        |                             | 118.35                  |                 |
| 114      | 1               | 114<br>(2BT2)         | 2 bed    | Type 02                | 91.54                    | 54.15                     |                             | 3.74                        | 149.43                  |                 |
| 201      | 2               | 201<br>(PHT1A)        | 3 bed    | Penthouse<br>- Type 1A | 120.52                   | 26.66                     | 157.9                       | 36.76                       | 341.84                  | Yes             |
| 202      | 2               | 202<br>(2BT1)         | 2 bed    | Type 01                | 89.01                    | 20.8                      |                             |                             | 109.81                  |                 |
| 203      | 2               | 203<br>(2BT1)         | 2 bed    | Type 01                | 89.01                    | 20.8                      |                             |                             | 109.81                  |                 |
| 204      | 2               | 204<br>(2BT1)         | 2 bed    | Type 01                | 89.26                    | 23.36                     | 8.78                        |                             | 121.40                  |                 |
| 205      | 2               | 205<br>(2BT1)         | 2 bed    | Type 01                | 89.57                    | 29.5                      |                             | 17.65                       | 136.72                  |                 |
| 206      | 2               | 206<br>(3BT1B)        | 3 bed    | Type 01B               | 119.89                   | 28.7                      |                             | 13.03                       | 161.62                  |                 |
| 207      | 2               | 207<br>(3BT1B)        | 3 bed    | Type 01B               | 119.73                   | 29.45                     |                             | 8.63                        | 1 <i>57</i> .81         |                 |
| 208      | 2               | 208<br>(3BT1A)        | 3 bed    | Type 01A               | 119.7                    | 28                        |                             | 6.48                        | 154.18                  |                 |
| 209      | 2               | 209<br>(3BT1A)        | 3 bed    | Type 01A               | 119.7                    | 28                        |                             | 6.48                        | 154.18                  |                 |
| 210      | 2               | 210<br>(3BT1B)        | 3 bed    | Type 01B               | 119.73                   | 29.45                     |                             | 8.63                        | 1 <i>57</i> .81         |                 |
|          |                 |                       |          |                        |                          |                           |                             |                             |                         |                 |

# CHOICE OF PROPERTIES

| PROPERTY | FLOOR    | ZONE ID               | BEDROOMS | ТҮРЕ                   | INDOOR<br>AREA,<br>SQ.M. | COV.<br>VERANDA,<br>SQ.M. | UNCOV.<br>VERANDA,<br>SQ.M. | GARDEN/<br>PLANTER<br>SQ.M. | TOTAL<br>AREA,<br>SQ.M. | PRIVATE<br>POOL |
|----------|----------|-----------------------|----------|------------------------|--------------------------|---------------------------|-----------------------------|-----------------------------|-------------------------|-----------------|
| 211      | 2        | 211<br>(3BT1B)        | 3 bed    | Туре 01В               | 119.89                   | 34.9                      |                             | 6.89                        | 161.68                  |                 |
| 212      | 2        | 212<br>(2BT1)         | 2 bed    | Type 01                | 89.77                    | 29.5                      |                             | 17.65                       | 136.92                  |                 |
| 213      | 2        | 213<br>(2BT1)         | 2 bed    | Type 01                | 89.11                    | 23.23                     |                             |                             | 112.34                  |                 |
| 214      | 2        | 214<br>(2BT1)         | 2 bed    | Type 01                | 89.01                    | 20.8                      |                             |                             | 109.81                  |                 |
| 215      | 2        | 21 <i>5</i><br>(2BT1) | 2 bed    | Type 01                | 89.01                    | 20.8                      |                             |                             | 109.81                  |                 |
| 301      | 3        | 301<br>(PHT1A)        | 3 bed    | Penthouse<br>- Type 1A | 120.53                   | 29.51                     | 161.88                      | 58.58                       | 370.50                  | Yes             |
| 302      | 3        | 302<br>(2BT1)         | 2 bed    | Type 01                | 89.09                    | 23.06                     |                             |                             | 112.15                  |                 |
| 303      | 3        | 303<br>(2BT1)         | 2 bed    | Type 01                | 89.72                    | 29.5                      |                             | 17.75                       | 136.97                  |                 |
| 304      | 3        | 304<br>(3BT1B)        | 3 bed    | Type 01B               | 119.89                   | 28.7                      |                             | 13.03                       | 161.62                  |                 |
| 305      | 3        | 305<br>(3BT1B)        | 3 bed    | Туре 01В               | 119.73                   | 29.45                     |                             | 8.63                        | 1 <i>57</i> .81         |                 |
| 306      | 3        | 306<br>(3BT1A)        | 3 bed    | Type 01A               | 117.05                   | 26.2                      |                             | 10.76                       | 154.01                  |                 |
| 307      | 3        | 307<br>(3BT1A)        | 3 bed    | Type 01A               | 117.05                   | 26.2                      |                             | 10.76                       | 154.01                  |                 |
| 308      | 3        | 308<br>(3BT1B)        | 3 bed    | Type 01B               | 119.73                   | 31.3                      |                             | 6.78                        | 157.81                  |                 |
| 309      | 3        | 309<br>(3BT1B)        | 3 bed    | Type 01B               | 119.89                   | 28.7                      |                             | 13.03                       | 161.62                  |                 |
| 310      | 3        | 310<br>(2BT1)         | 2 bed    | Type 01                | 89.72                    | 29.5                      |                             | 17.75                       | 136.97                  |                 |
| 311      | 3        | 311<br>(2BT1)         | 2 bed    | Type 01                | 89.16                    | 23.12                     |                             |                             | 112.28                  |                 |
| 312      | 3        | 312<br>(2BT1)         | 2 bed    | Type 01                | 89.01                    | 20.8                      |                             |                             | 109.81                  |                 |
| 313      | 3        | 313<br>(2BT1)         | 2 bed    | Type 01                | 89.01                    | 20.8                      |                             |                             | 109.81                  |                 |
|          | Level 02 | 216<br>(PHDU)         |          |                        | 81.11                    |                           |                             |                             |                         |                 |
|          | Level 03 | 314<br>(PHDU)         |          |                        | 49.33                    |                           |                             |                             |                         |                 |
| 314      | 3        |                       | 3 bed    | Penthouse              | 130.44                   | 105.7                     | 21.73                       | 35.14                       | 293.01                  | Yes             |
| 401      | 4        | 401                   | 3 bed    | Penthouse              | 121                      | 6.17                      | 167.56                      | 51.36                       | 346.09                  | Yes             |