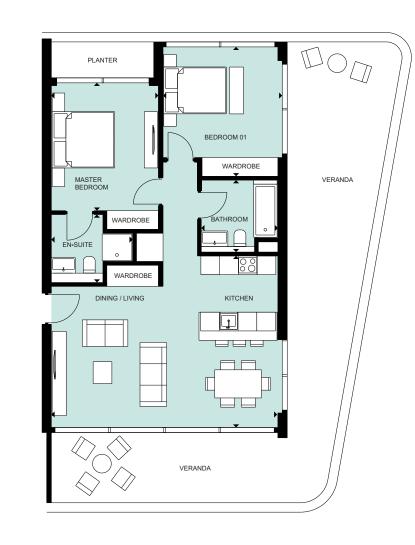

TYPE 1 (PLOT A) 2 BEDROOM APARTMENT

TYPE 2 (PLOT A)

#### 2 BEDROOM APARTMENT

DUPLEX