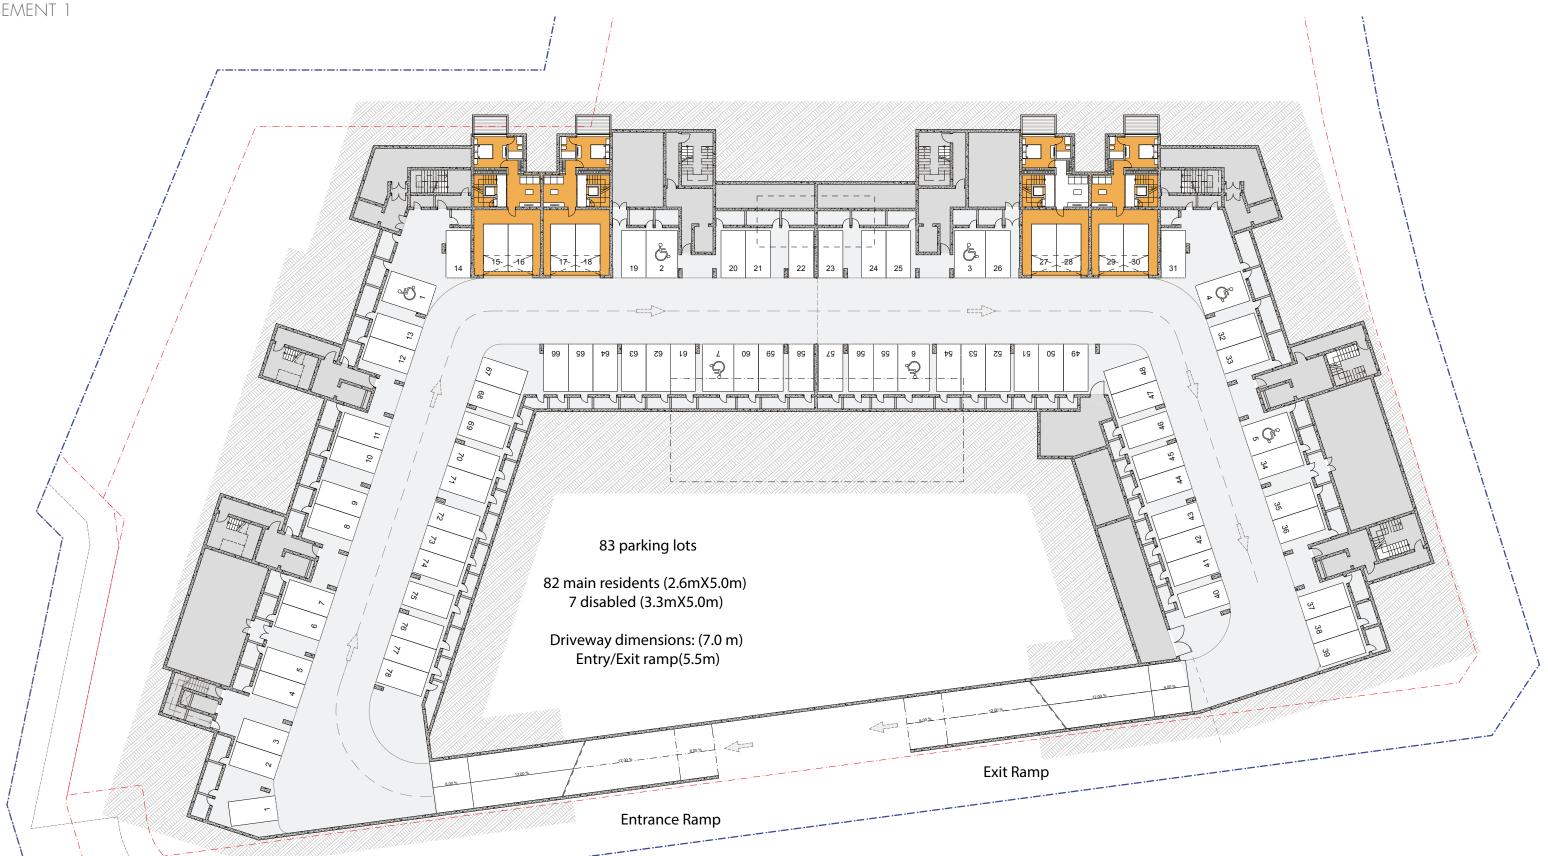

h while a stunning vanity and sophisticated accents make this a modern dream.



FURNISHED BY



PENTHOUSE BEDROOM







# DEVELOPMENT LAYOUT

#### WORLD CLASS AMENITIES AT YOUR DOORSTEP

The development is divided into two plots, with a building on each plot. The building on the larger northern plot reaches up to 8 storeys in height; the smaller building on the south plot is five storeys in height. The two buildings wrap around a formal garden and are set within generous landscaped grounds all around.

- 1. Entrance Plaza
- 2. Underground parking car entrance
- 3. Gardens area
- 4. Pool
- 5. Pool decking
- 6. Cabanas area
- 7. Back entrance area
- 8. Playgrounds
- 9. Public Area
- 10. Plot B Gardens



# NUMBER OF UNITS

# PLOT A

SALES AREAS BREAKDOWN



# PLOT A - PARKING

BASEMENT 1



GROUND FLOOR



# PLOT A - FLOOR PLAN 1ST FLOOR















# CHOICE OF PROPERTIES

| PROPERTY | FLOOR           | ZONE ID   | BEDROOMS | TYPE    | INDOOR<br>AREA,<br>SQ.M. | COV.<br>VERANDA,<br>SQ.M. | UNCOV.<br>VERANDA,<br>SQ.M. | GARDEN/<br>PLANTER<br>SQ.M. | TOTAL<br>AREA,<br>SQ.M. | PRIVATE<br>POOL |
|----------|-----------------|-----------|----------|---------|--------------------------|---------------------------|-----------------------------|-----------------------------|-------------------------|-----------------|
|          | Ground<br>Floor | 001 (3BD) |          |         | 78.46                    | 51.52                     |                             | 75.67                       |                         |                 |
|          | Level 01        | 101 (3BD) |