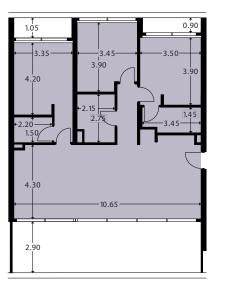

NOTE: the areas stated above may slightly differ upon issuance of relevant authority permits

LIMASSOL LUXURY APARTMENTS

Floor Plans — 10

| PROPERTY | FLOOR           | ZONE ID               | BEDROOMS | TYPE                   | INDOOR<br>AREA,<br>SQ.M. | COV.<br>VERANDA,<br>SQ.M. | UNCOV.<br>VERANDA,<br>SQ.M. | GARDEN/<br>PLANTER<br>SQ.M. | TOTAL<br>AREA,<br>SQ.M. | PRIVATE<br>POOL |
|----------|-----------------|-----------------------|----------|------------------------|--------------------------|---------------------------|-----------------------------|-----------------------------|-------------------------|-----------------|
|          | Basement        | BO4 (4BT)             |          |                        | 102.83                   |                           |                             |                             |                         |                 |
|          | Ground<br>Floor | 010 (4BT)             |          |                        | 81.42                    |                           |                             |                             |                         |                 |
|          | Level 01        | 110 (4BT)             |          |                        | 48.87                    |                           |                             |                             |                         |                 |
| 010      | 0<br>Ground     |                       | 4 bed    | Triplex                | 233.12                   | 27.73                     |                             | 58.22                       | 260.85                  |                 |
|          | Floor           | 011 (3BD)             |          |                        | 77.33                    |                           |                             |                             |                         |                 |
|          | Level 01        | 111 (3BD)             |          |                        | 51.46                    |                           |                             |                             |                         |                 |
| 011      | 0               |                       | 3 bed    | Duplex                 | 128.79                   | 34.37                     |                             | 73.71                       | 163.16                  |                 |
|          | Ground<br>Floor | 012 (3BD)             |          |                        | 77.33                    |                           |                             |                             |                         |                 |
|          | Level 01        | 112 (3BD)             |          |                        | 51.46                    |                           |                             |                             |                         |                 |
| 012      | 0               |                       | 3 bed    | Duplex                 | 128.79                   | 32.01                     |                             | 79.1                        | 160.80                  |                 |
| 013      | 0               | 013<br>(2BT1)         | 2 bed    | Type 01                | 89.42                    | 20.8                      |                             | 78.79                       | 110.22                  |                 |
| 014      | 0               | 01 <i>4</i><br>(2BT2) | 2 bed    | Type 02                | 91.54                    | 56.86                     |                             | 159.14                      | 148.40                  |                 |
| 113      | 1               | 113<br>(2BT1)         | 2 bed    | Type 01                | 89.06                    | 20.85                     | 8.44                        |                             | 118.35                  |                 |
| 114      | 1               | 114<br>(2BT2)         | 2 bed    | Type 02                | 91.54                    | 54.15                     |                             | 3.74                        | 149.43                  |                 |
| 201      | 2               | 201<br>(PHT1A)        | 3 bed    | Penthouse<br>- Type 1A | 120.52                   | 26.66                     | 157.9                       | 36.76                       | 341.84                  | Yes             |
| 202      | 2               | 202<br>(2BT1)         | 2 bed    | Type 01                | 89.01                    | 20.8                      |                             |                             | 109.81                  |                 |
| 203      | 2               | 203<br>(2BT1)         | 2 bed    | Type 01                | 89.01                    | 20.8                      |                             |                             | 109.81                  |                 |
| 204      | 2               | 204<br>(2BT1)         | 2 bed    | Type 01                | 89.26                    | 23.36                     | 8.78                        |                             | 121.40                  |                 |
| 205      | 2               | 205<br>(2BT1)         | 2 bed    | Type 01                | 89.57                    | 29.5                      |                             | 17.65                       | 136.72                  |                 |
| 206      | 2               | 206<br>(3BT1B)        | 3 bed    | Type 01B               | 119.89                   | 28.7                      |                             | 13.03                       | 161.62                  |                 |
| 207      | 2               | 207<br>(3BT1B)        | 3 bed    | Type 01B               | 119.73                   | 29.45                     |                             | 8.63                        | 1 <i>57</i> .81         |                 |
| 208      | 2               | 208<br>(3BT1A)        | 3 bed    | Type 01A               | 119.7                    | 28                        |                             | 6.48                        | 154.18                  |                 |
| 209      | 2               | 209<br>(3BT1A)        | 3 bed    | Type 01A               | 119.7                    | 28                        |                             | 6.48                        | 154.18                  |                 |
| 210      | 2               | 210<br>(3BT1B)        | 3 bed    | Type 01B               | 119.73                   | 29.45                     |                             | 8.63                        | 1 <i>57</i> .81         |                 |
|          |                 |                       |          |                        |                          |                           |                             |                             |                         |                 |

# CHOICE OF PROPERTIES

| PROPERTY | FLOOR    | ZONE ID               | BEDROOMS | ТҮРЕ                   | INDOOR<br>AREA,<br>SQ.M. | COV.<br>VERANDA,<br>SQ.M. | UNCOV.<br>VERANDA,<br>SQ.M. | GARDEN/<br>PLANTER<br>SQ.M. | TOTAL<br>AREA,<br>SQ.M. | PRIVATE<br>POOL |
|----------|----------|-----------------------|----------|------------------------|--------------------------|---------------------------|-----------------------------|-----------------------------|-------------------------|-----------------|
| 211      | 2        | 211<br>(3BT1B)        | 3 bed    | Туре 01В               | 119.89                   | 34.9                      |                             | 6.89                        | 161.68                  |                 |
| 212      | 2        | 212<br>(2BT1)         | 2 bed    | Type 01                | 89.77                    | 29.5                      |                             | 17.65                       | 136.92                  |                 |
| 213      | 2        | 213<br>(2BT1)         | 2 bed    | Type 01                | 89.11                    | 23.23                     |                             |                             | 112.34                  |                 |
| 214      | 2        | 214<br>(2BT1)         | 2 bed    | Type 01                | 89.01                    | 20.8                      |                             |                             | 109.81                  |                 |
| 215      | 2        | 21 <i>5</i><br>(2BT1) | 2 bed    | Type 01                | 89.01                    | 20.8                      |                             |                             | 109.81                  |                 |
| 301      | 3        | 301<br>(PHT1A)        | 3 bed    | Penthouse<br>- Type 1A | 120.53                   | 29.51                     | 161.88                      | 58.58                       | 370.50                  | Yes             |
| 302      | 3        | 302<br>(2BT1)         | 2 bed    | Type 01                | 89.09                    | 23.06                     |                             |                             | 112.15                  |                 |
| 303      | 3        | 303<br>(2BT1)         | 2 bed    | Type 01                | 89.72                    | 29.5                      |                             | 17.75                       | 136.97                  |                 |
| 304      | 3        | 304<br>(3BT1B)        | 3 bed    | Type 01B               | 119.89                   | 28.7                      |                             | 13.03                       | 161.62                  |                 |
| 305      | 3        | 305<br>(3BT1B)        | 3 bed    | Туре 01В               | 119.73                   | 29.45                     |                             | 8.63                        | 1 <i>57</i> .81         |                 |
| 306      | 3        | 306<br>(3BT1A)        | 3 bed    | Type 01A               | 117.05                   | 26.2                      |                             | 10.76                       | 154.01                  |                 |
| 307      | 3        | 307<br>(3BT1A)        | 3 bed    | Type 01A               | 117.05                   | 26.2                      |                             | 10.76                       | 154.01                  |                 |
| 308      | 3        | 308<br>(3BT1B)        | 3 bed    | Type 01B               | 119.73                   | 31.3                      |                             | 6.78                        | 157.81                  |                 |
| 309      | 3        | 309<br>(3BT1B)        | 3 bed    | Type 01B               | 119.89                   | 28.7                      |                             | 13.03                       | 161.62                  |                 |
| 310      | 3        | 310<br>(2BT1)         | 2 bed    | Type 01                | 89.72                    | 29.5                      |                             | 17.75                       | 136.97                  |                 |
| 311      | 3        | 311<br>(2BT1)         | 2 bed    | Type 01                | 89.16                    | 23.12                     |                             |                             | 112.28                  |                 |
| 312      | 3        | 312<br>(2BT1)         | 2 bed    | Type 01                | 89.01                    | 20.8                      |                             |                             | 109.81                  |                 |
| 313      | 3        | 313<br>(2BT1)         | 2 bed    | Type 01                | 89.01                    | 20.8                      |                             |                             | 109.81                  |                 |
|          | Level 02 | 216<br>(PHDU)         |          |                        | 81.11                    |                           |                             |                             |                         |                 |
|          | Level 03 | 314<br>(PHDU)         |          |                        | 49.33                    |                           |                             |                             |                         |                 |
| 314      | 3        |                       | 3 bed    | Penthouse              | 130.44                   | 105.7                     | 21.73                       | 35.14                       | 293.01                  | Yes             |
| 401      | 4        | 401                   | 3 bed    | Penthouse              | 121                      | 6.17                      | 167.56                      | 51.36                       | 346.09                  | Yes             |