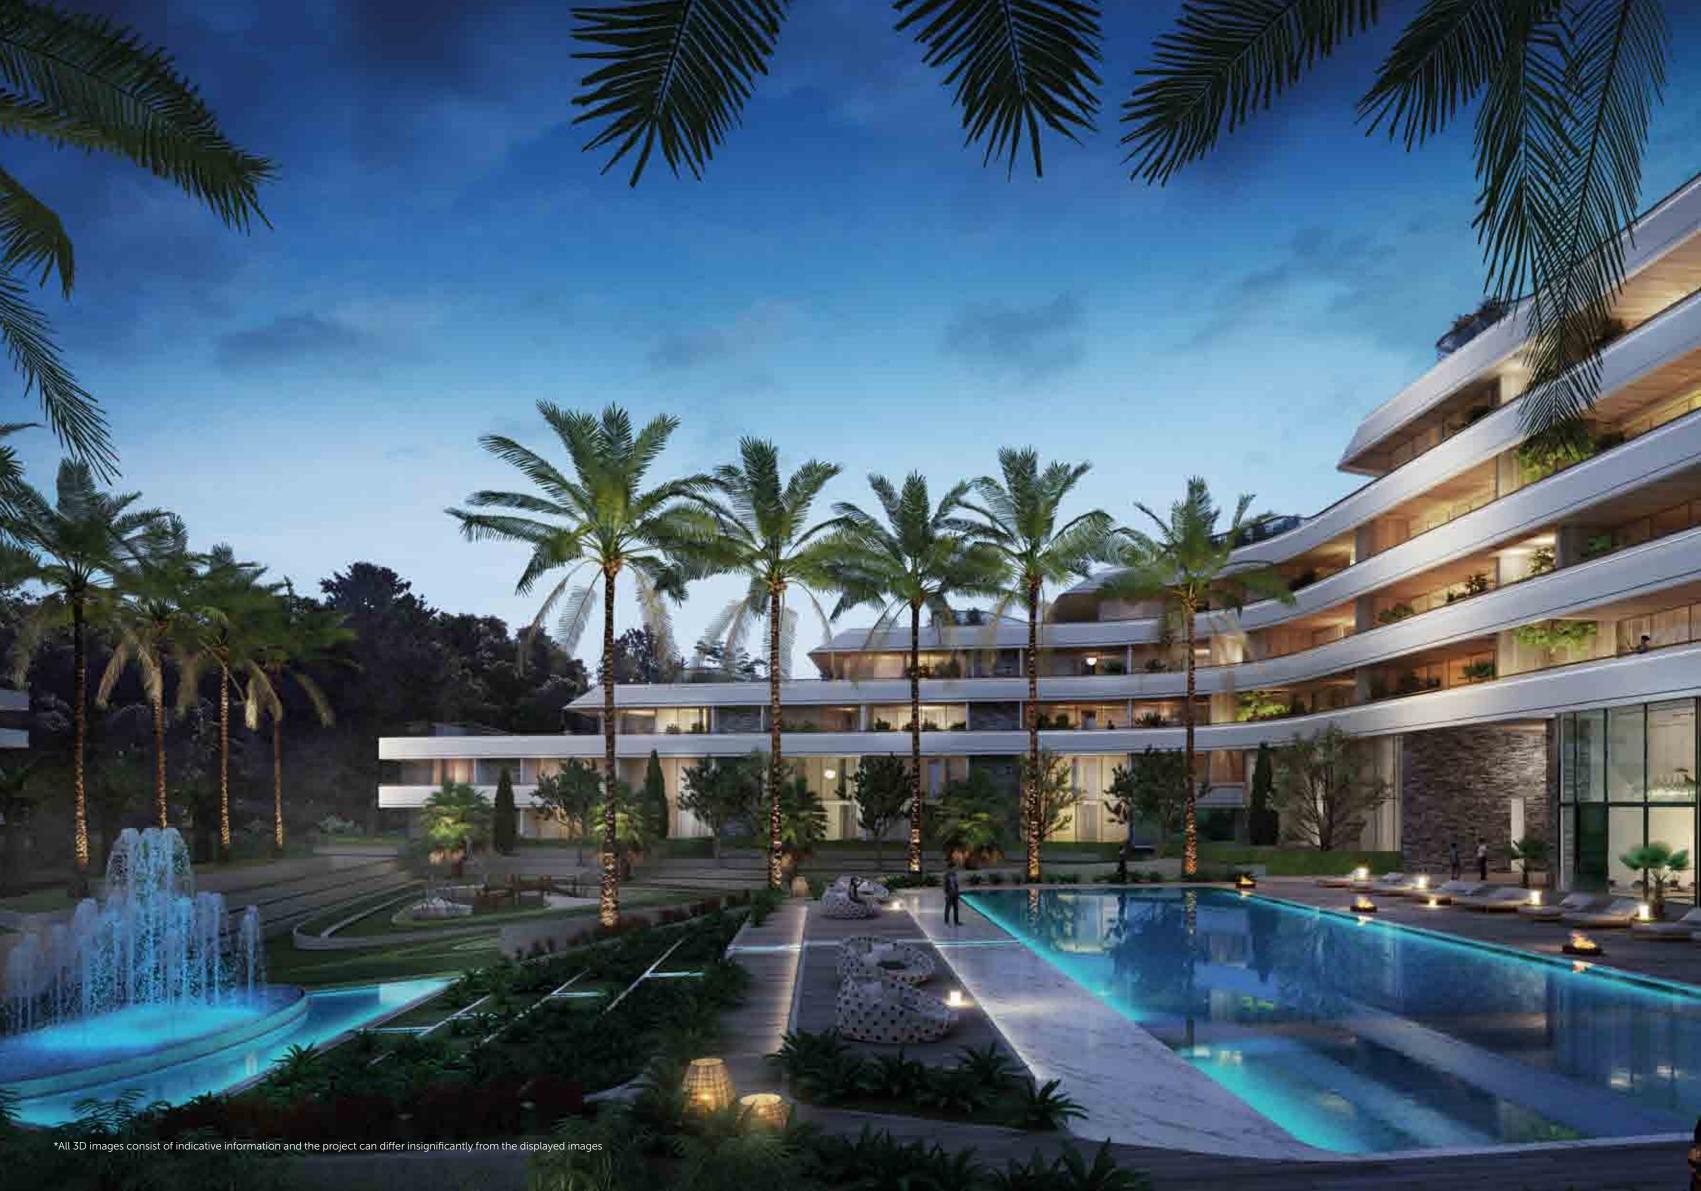

## FLOWER OF EDEN

WELCOME TO LIMASSOL
LUXURY APARTMENTS —
UTOPIAN STYLE SANCTUARY
OF LUXURY LIVING

Limassol luxury apartments, is a luxury residential complex in central Limassol, in a privileged location immediately adjacent to the Amathos river, approximately half a kilometre from the seafront. The development is divided into two plots, with a building on each plot. The building on the larger northern plot reaches up to 8 storeys in height; the smaller building on the south plot is five storeys in height. The two buildings wrap around a formal garden in the centre and are set within generous landscaped grounds all around.

The design is influenced by elements from both the natural and man-made world. Reminiscent of a superyacht, the superstructure of each block gently terraces down from its highest point with balconies on all sides. Wide horizontal bands form continuous balustrades that wrap around the blocks at each level, emphasizing the horizontal nature of the development which stretches to over 300 linear metres in length.

## DESIGN

LUXURIATE IN A MODERN SANCTUARY

The development is designed around a contemporary interpretation of the historical 'U-shaped plan', sheltering between projecting wings a grand court or 'cour d'honneur' as first found in the great palaces and mansions of 17th Century Europe. Much like the Palace of Versailles or basement avoiding any visual or noise Blenheim Palace the building wraps around and overlooks a grand 'court' on 3 sides. For Limassol luxury apartments, this imposing 5,550 m<sup>2</sup> courtyard has been reinterpreted as a lush landscaped oasis measuring more than  $100 \times 55$  m, becoming the centrepoint of the development. This formal garden features a centrally positioned south facing swimming pool, measuring over 30 in length with terraces and layered cascading gardens flanked by elegant palm trees and native aromatic fruit