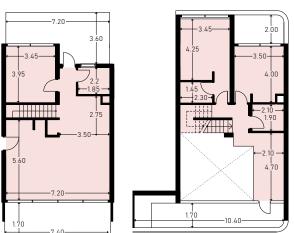

## Floorplan location – Ground floor, Level 01 **TOTAL AREA From 128.73 to 139.89 sq m** From 30.54 to 95.30 sq m Veranda 004 005 006 011 012

Exact layout and sizes may vary. All measurements may vary within a tolerance of 5%.