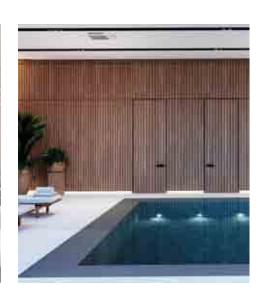

### INTERIOR POOL

The development offers a luxury 14 x 5m interior pool located at the centre of the building, within a grand double height space, that offers panoramic views of both the front and rear gardens. The pool is designed with a sophisticated overflow detail giving it a unique mirror-like appearance. The pool is flanked by both sauna, steam room and changing rooms and is overlooked by a mezzanine floor featuring a well-appointed gym.