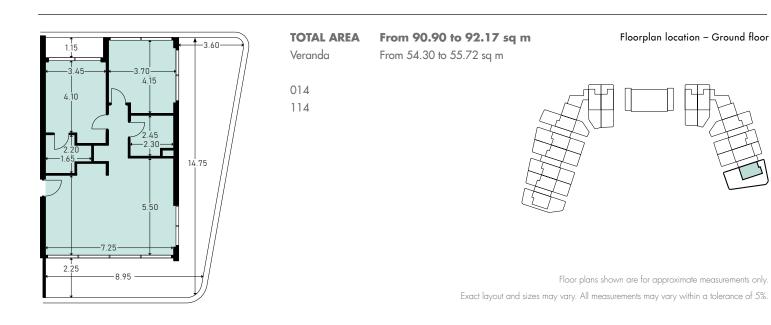

Floor plans shown are for approximate measurements only.

TYPE 7 (PLOT A) DUPLEX

Veranda

TOTAL AREA 139.89 sq m 54.95 sq m

002

Floorplan location – Ground floor, Level 01

LIMASSOL LUXURY APARTMENTS