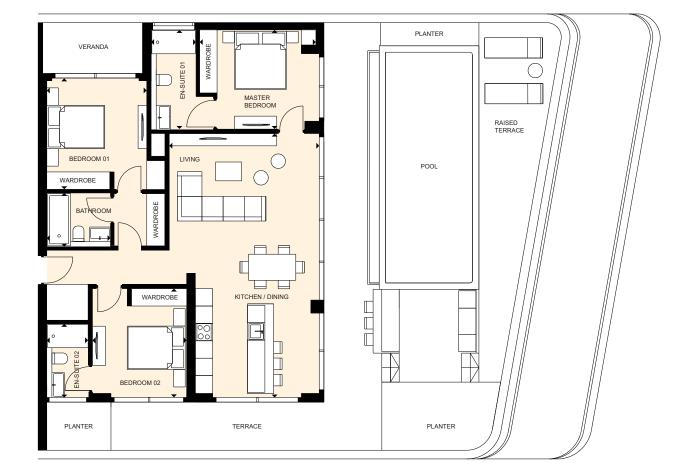

#### PENTHOUSE 1-A

TYPE 11 (PLOT A) PENTHOUSE 1-B

TYPE 12 (PLOT A)

# TOTAL AREA Veranda \* Including Covered Veranda

**120.85 sq m** 193.96 sq m Floorplan location – Level 03