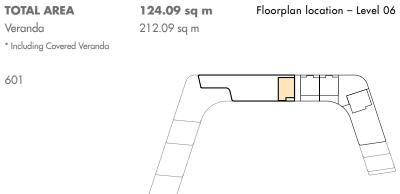

# TOTAL AREA Veranda \* Including Covered Veranda

**120.85 sq m** 193.96 sq m Floorplan location – Level 03