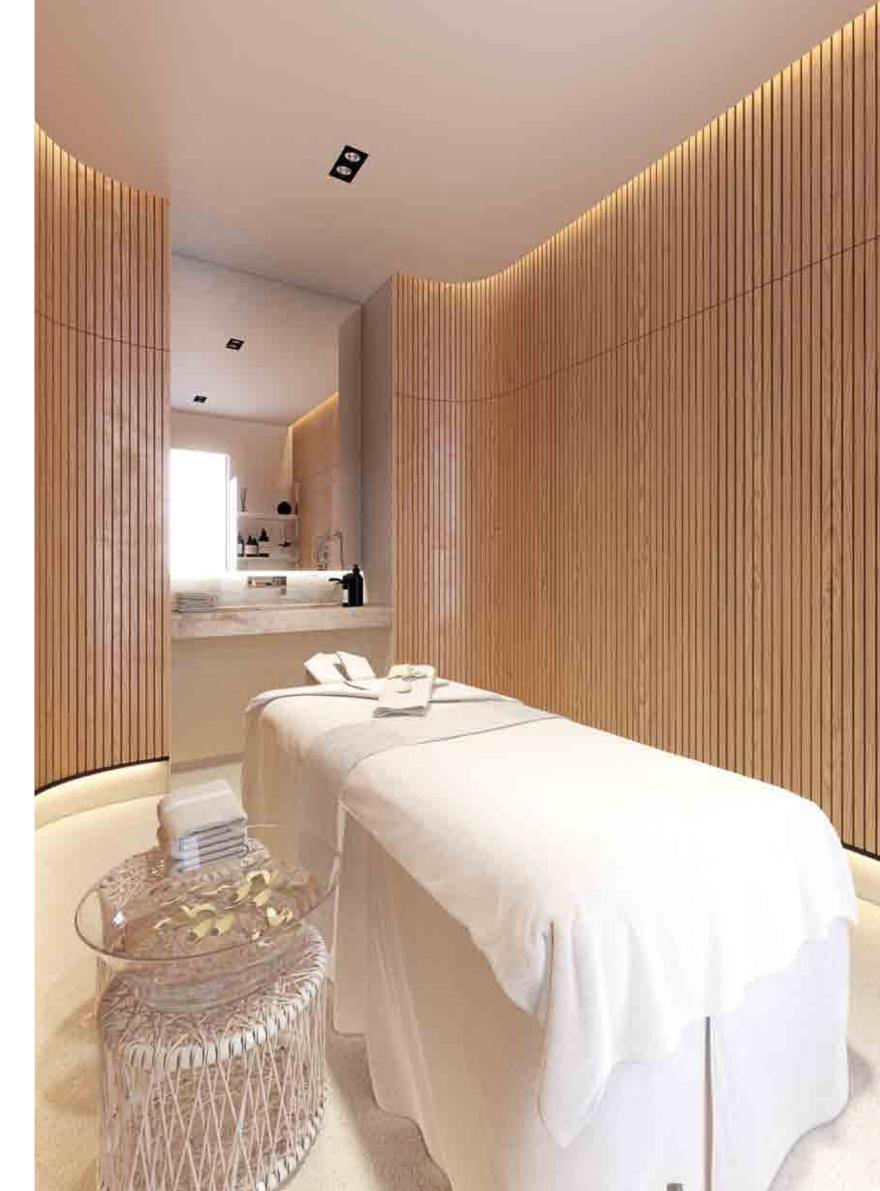

# SPA

INDULGE RELAX RECHARGE The Spa and treatment room is located with direct access to the internal pool and adjacent sauna and steam room. Consistent with the rest of the development, the Spa is designed around a restrained palette of white stone and white oak. With gently rounded corners, the room follows the principle of the building to create a calm and soothing space.