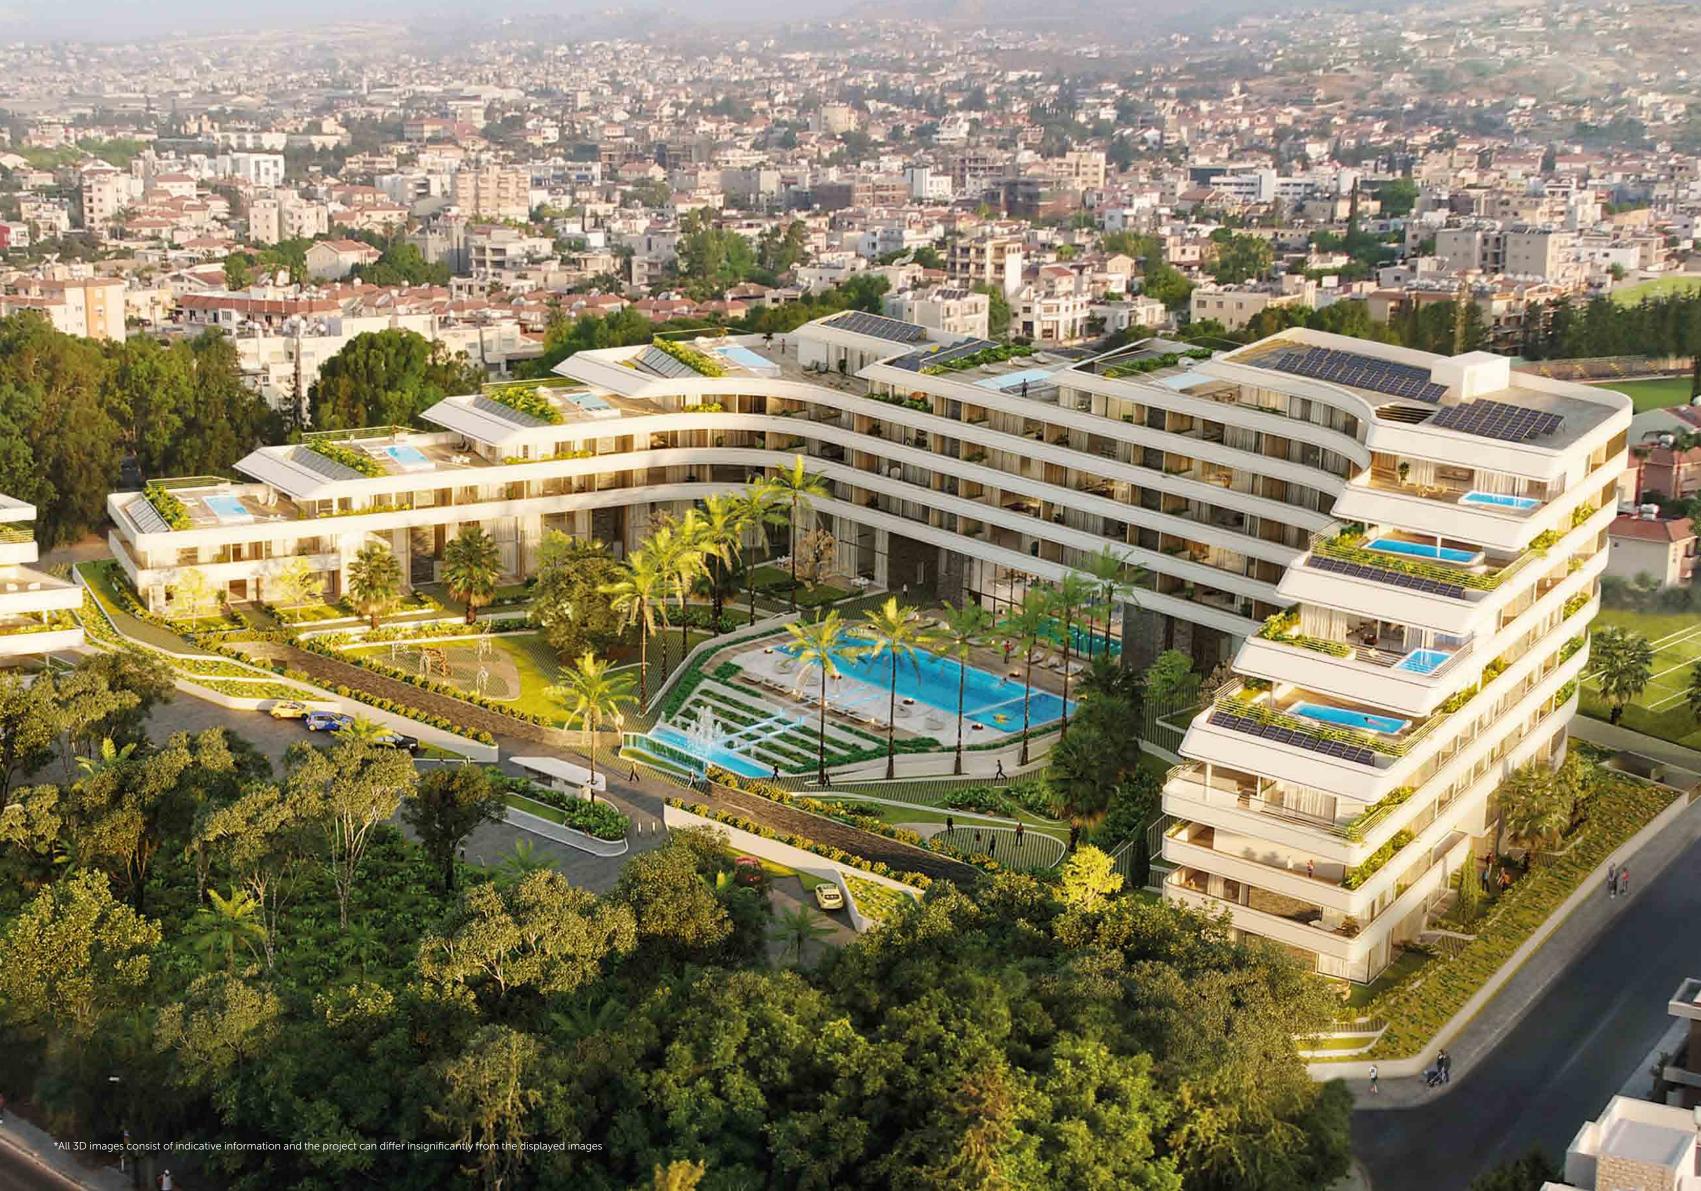

## FLOWER OF EDEN

WELCOME TO LIMASSOL
LUXURY APARTMENTS —
UTOPIAN STYLE SANCTUARY
OF LUXURY LIVING

Limassol luxury apartments, is a luxury residential complex in central Limassol, in a privileged location immediately adjacent to the Amathos river, approximately half a kilometre from the seafront. The development is divided into two plots, with a building on each plot. The building on the larger northern plot reaches up to 8 storeys in height; the smaller building on the south plot is five storeys in height. The two buildings wrap around a formal garden in the centre and are set within generous landscaped grounds all around.

The design is influenced by elements from both the natural and man-made world. Reminiscent of a superyacht, the superstructure of each block gently terraces down from its highest point with balconies on all sides. Wide horizontal bands form continuous balustrades that wrap around the blocks at each level, emphasizing the horizontal nature of the development which stretches to over 300 linear metres in length.

#### WORLD CLASS AMENITIES AT YOUR DOORSTEP

The development is divided into two plots, with a building on each plot. The building on the larger northern plot reaches up to 8 storeys in height; the smaller building on the south plot is five storeys in height. The two buildings wrap around a formal garden and are set within generous landscaped grounds all around.