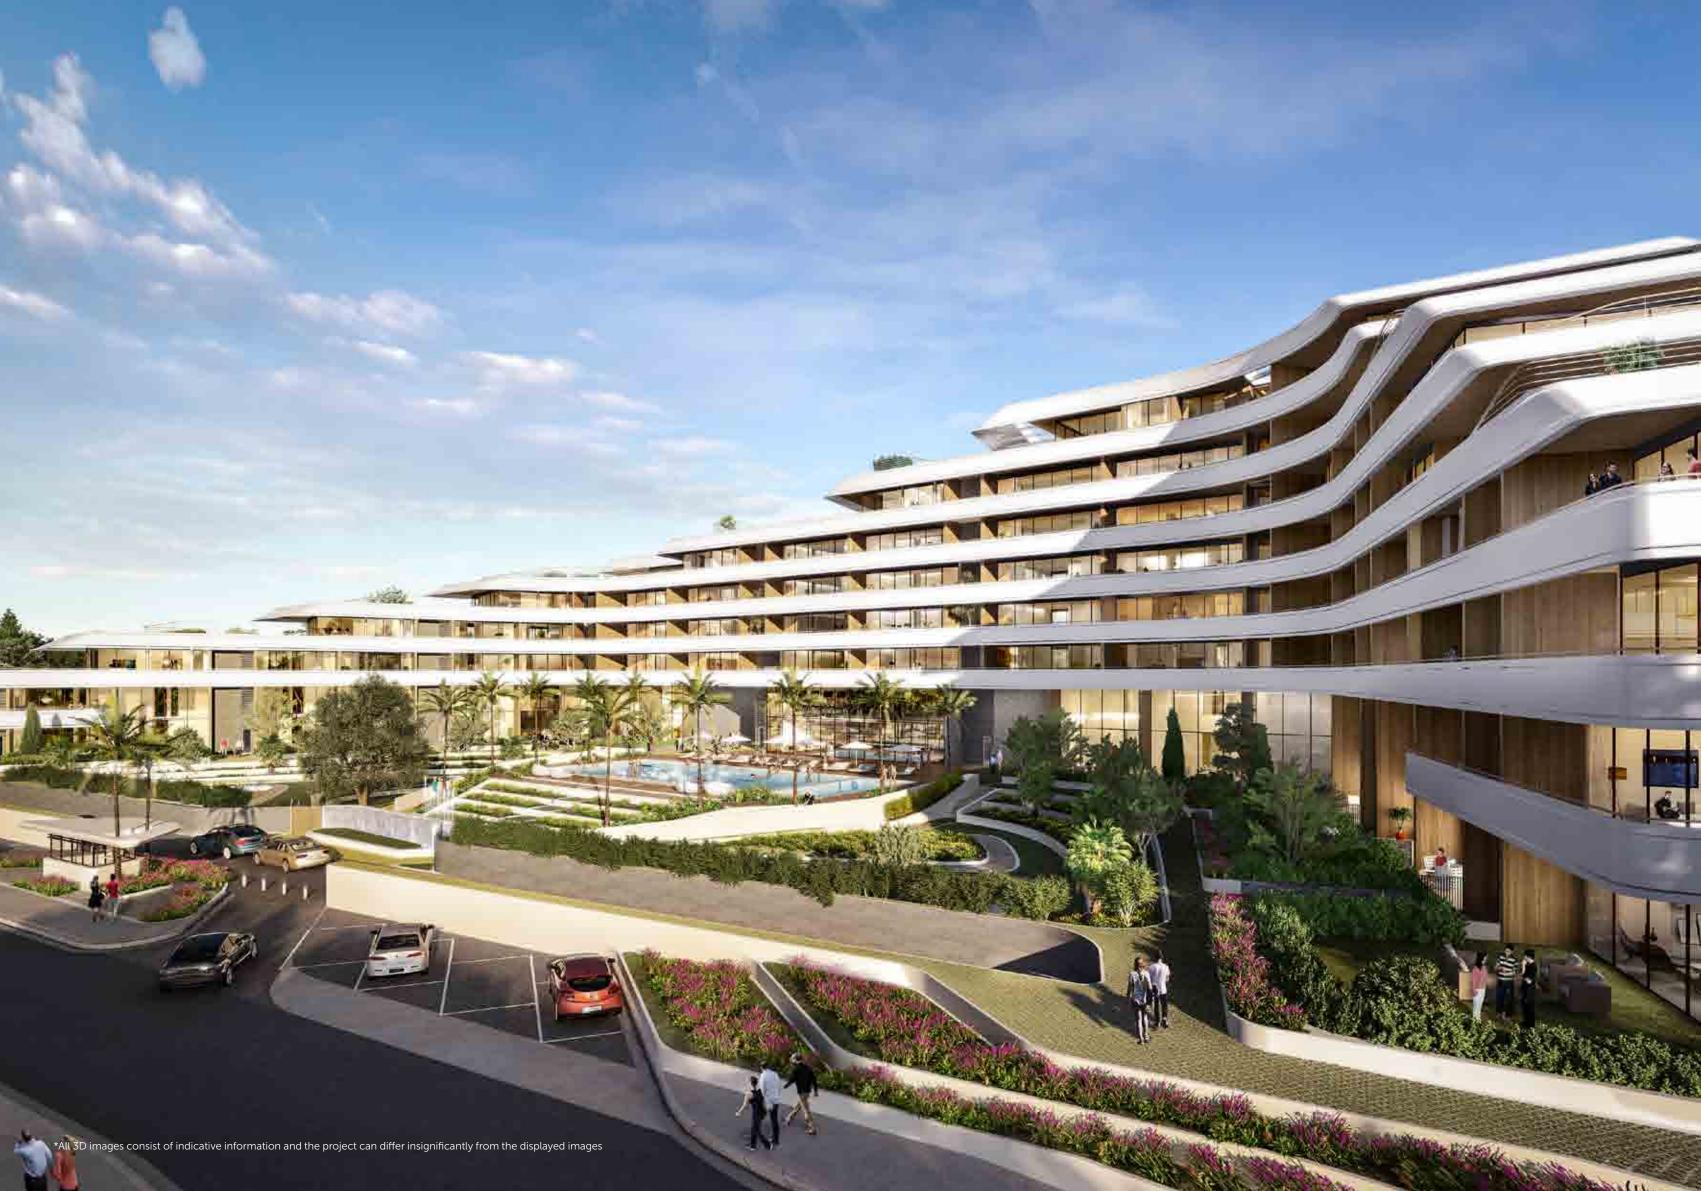

## FLOWER OF EDEN

WELCOME TO LIMASSOL
LUXURY APARTMENTS —
UTOPIAN STYLE SANCTUARY
OF LUXURY LIVING

Limassol luxury apartments, is a luxury residential complex in central Limassol, in a privileged location immediately adjacent to the Amathos river, approximately half a kilometre from the seafront. The development is divided into two plots, with a building on each plot. The building on the larger northern plot reaches up to 8 storeys in height; the smaller building on the south plot is five storeys in height. The two buildings wrap around a formal garden in the centre and are set within generous landscaped grounds all around.

The design is influenced by elements from both the natural and man-made world. Reminiscent of a superyacht, the superstructure of each block gently terraces down from its highest point with balconies on all sides. Wide horizontal bands form continuous balustrades that wrap around the blocks at each level, emphasizing the horizontal nature of the development which stretches to over 300 linear metres in length.

## DESIGN

LUXURIATE IN A MODERN SANCTUARY

The development is designed around a contemporary interpretation of the historical 'U-shaped plan', sheltering between projecting wings a grand court or 'cour d'honneur' as first found in the great palaces and mansions of 17th Century Europe. Much like the Palace of Versailles or basement avoiding any visual or noise Blenheim Palace the building wraps around and overlooks a grand 'court' on 3 sides. For Limassol luxury apartments, this imposing 5,550 m<sup>2</sup> courtyard has been reinterpreted as a lush landscaped oasis measuring more than  $100 \times 55$  m, becoming the centrepoint of the development. This formal garden features a centrally positioned south facing swimming pool, measuring over 30 in length with terraces and layered cascading gardens flanked by elegant palm trees and native aromatic fruit

and olive trees. The garden is designed as a focal point for all of the apartments and townhouses which benefit from both access and direct views onto this unique feature. All vehicular circulation and parking has been strategically concealed within a large impact on the grounds. The basement offers direct access to all building cores allowing for convenient internal access to all units. All units have been designed as dual or triple aspect meaning that apartments benefit both from southern and northern views. Typically, the living room spaces have been positioned towards the sea and southern gardens whilst the bedrooms have been located on the cooler and calmer north face of the building, with views of the mountains.