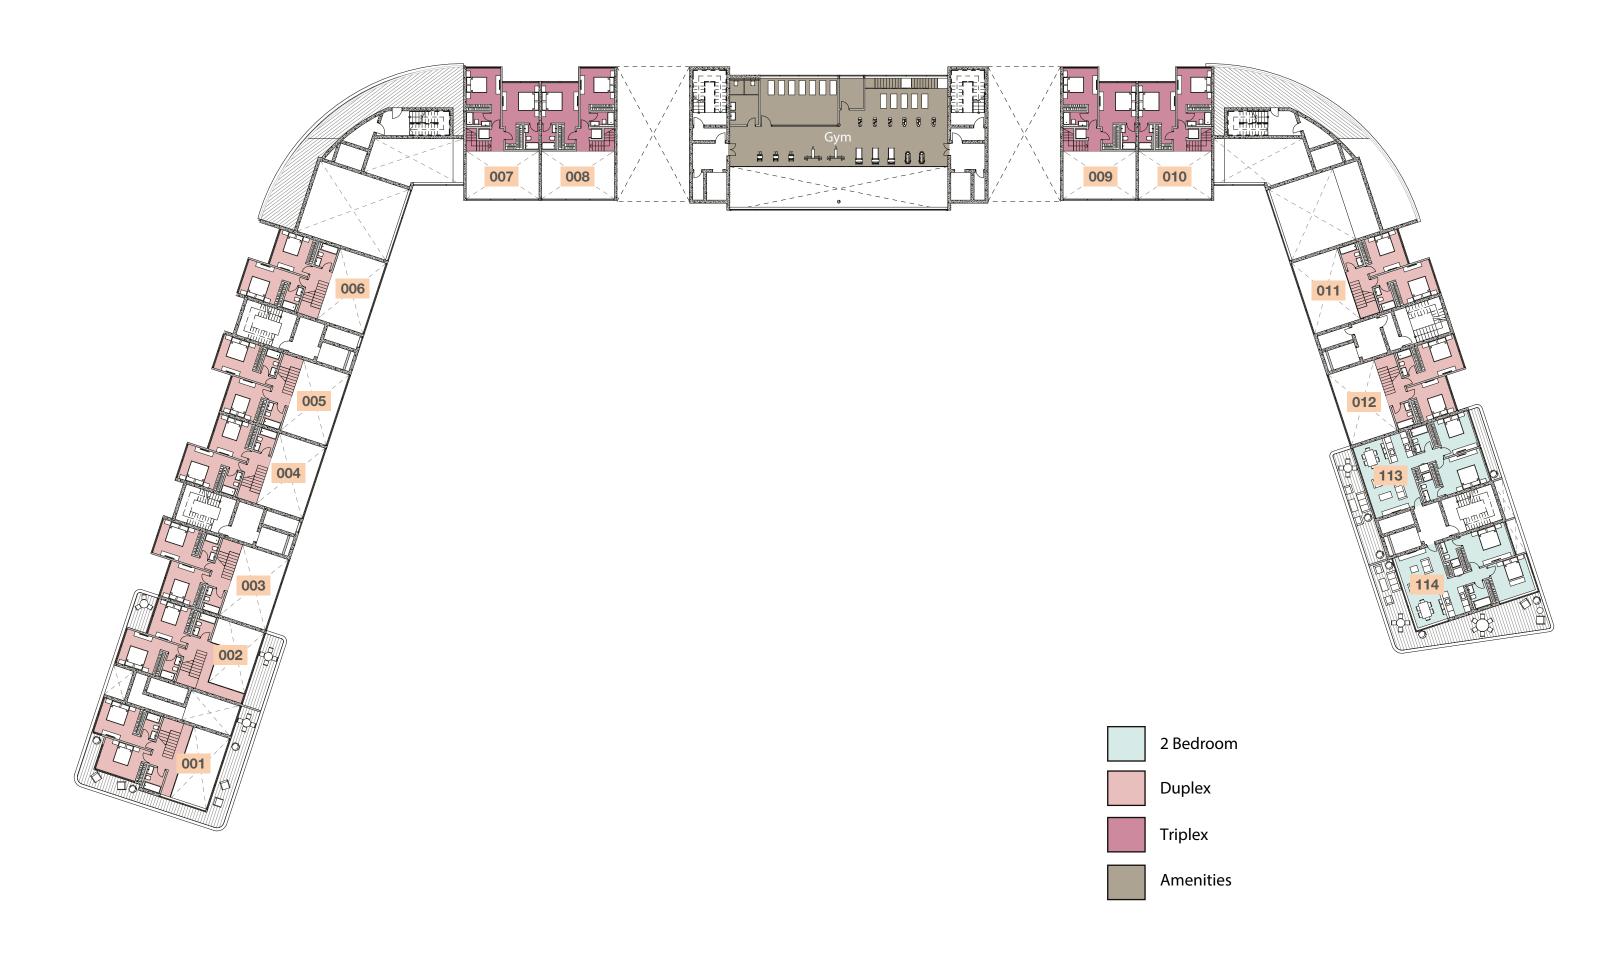

# CHOICE OF PROPERTIES

| PROPERTY | FLOOR           | ZONE ID   | BEDROOMS | TYPE    | INDOOR<br>AREA,<br>SQ.M. | COV.<br>VERANDA,<br>SQ.M. | UNCOV.<br>VERANDA,<br>SQ.M. | GARDEN/<br>PLANTER<br>SQ.M. | TOTAL<br>AREA,<br>SQ.M. | PRIVATE<br>POOL |
|----------|-----------------|-----------|----------|---------|--------------------------|---------------------------|-----------------------------|-----------------------------|-------------------------|-----------------|
|          | Ground<br>Floor | 001 (3BD) |          |         | 78.46                    | 51.52                     |                             | 75.67                       |                         |                 |
|          | Level 01        | 101 (3BD) |          |         | 57.52                    | 38.2                      |                             |                             |                         |                 |
| 001      | 0               |           | 3 bed    | Duplex  | 135.92                   | 89.72                     |                             | 75.67                       | 301.31                  |                 |
|          | Ground<br>Floor | 002 (3BD) |          |         | 77.33                    |                           |                             |                             |                         |                 |
|          | Level 01        | 102 (3BD) |          |         | 62.66                    |                           |                             |                             |                         |                 |
| 002      | 0               |           | 3 bed    | Duplex  | 139.99                   | 54.95                     |                             | 88.21                       | 194.94                  |                 |
|          | Ground<br>Floor | 003 (3BD) |          |         | 77.33                    |                           |                             |                             |                         |                 |
|          | Level 01        | 103 (3BD) |          |         | 51.5                     |                           |                             |                             |                         |                 |
| 003      | 0               |           | 3 bed    | Duplex  | 128.33                   | 32.21                     |                             | 89.82                       | 161.04                  |                 |
|          | Ground<br>Floor | 004 (3BD) |          |         | 77.33                    |                           |                             |                             |                         |                 |
|          | Level 01        | 104 (3BD) |          |         | 51.5                     |                           |                             |                             |                         |                 |
| 004      | 0               |           | 3 bed    | Duplex  | 128.83                   | 32.21                     |                             | 98.79                       | 161.04                  |                 |
|          | Ground<br>Floor | 005 (3BD) |          |         | 77.33                    |                           |                             |                             |                         |                 |
|          | Level 01        | 105 (3BD) |          |         | 51.5                     |                           |                             |                             |                         |                 |
| 005      | 0               |           | 3 bed    | Duplex  | 128.83                   | 32.21                     |                             | 105.36                      | 161.04                  |                 |
|          | Ground<br>Floor | 006 (3BD) |          |         | 77.33                    |                           |                             |                             |                         |                 |
|          | Level 01        | 106 (3BD) |          |         | 51.5                     |                           |                             |                             |                         |                 |
| 006      | 0               |           | 3 bed    | Duplex  | 128.83                   | 33.88                     |                             | 92.93                       | 162.71                  |                 |
|          | Basement        | BO1 (4BT) |          |         | 102.83                   |                           |                             |                             |                         |                 |
|          | Ground<br>Floor | 007 (4BT) |          |         | 81.42                    |                           |                             |                             |                         |                 |
|          | Level 01        | 107 (4BT) |          |         | 48.87                    |                           |                             |                             |                         |                 |
| 007      | 0               |           | 4 bed    | Duplex  | 233.12                   | 27.73                     |                             | 58.86                       | 260.85                  |                 |
|          | Basement        | BO2 (4BT) |          |         | 102.83                   |                           |                             |                             |                         |                 |
|          | Ground<br>Floor | 008 (4BT) |          |         | 81.42                    |                           |                             |                             |                         |                 |
|          | Level 01        | 108 (4BT) |          |         | 50.78                    |                           |                             |                             |                         |                 |
| 800      | 0               |           | 4 bed    | Triplex | 235.03                   | 23.96                     |                             | 74.92                       | 258.99                  |                 |
|          | Basement        | BO3(4BT)  |          |         | 102.83                   |                           |                             |                             |                         |                 |
|          | Ground<br>Floor | 009 (4BT) |          |         | 81.42                    |                           |                             |                             |                         |                 |
|          | Level 01        | 109 (4BT) |          |         | 50.78                    |                           |                             |                             |                         |                 |
| 009      | 0               |           | 4 bed    | Triplex | 235.03                   | 23.96                     |                             | 68.83                       | 258.99                  |                 |

NOTE: the areas stated above may slightly differ upon issuance of relevant authority permits

LIMASSOL LUXURY APARTMENTS

Floor Plans — 10

| PROPERTY | FLOOR           | ZONE ID               | BEDROOMS | TYPE                   | INDOOR<br>AREA,<br>SQ.M. | COV.<br>VERANDA,<br>SQ.M. | UNCOV.<br>VERANDA,<br>SQ.M. | GARDEN/<br>PLANTER<br>SQ.M. | TOTAL<br>AREA,<br>SQ.M. | PRIVATE<br>POOL |
|----------|-----------------|-----------------------|----------|------------------------|--------------------------|---------------------------|-----------------------------|-----------------------------|-------------------------|-----------------|
|          | Basement        | BO4 (4BT)             |          |                        | 102.83                   |                           |                             |                             |                         |                 |
|          | Ground<br>Floor | 010 (4BT)             |          |                        | 81.42                    |                           |                             |                             |                         |                 |
|          | Level 01        | 110 (4BT)             |          |                        | 48.87                    |                           |                             |                             |                         |                 |
| 010      | 0<br>Ground     |                       | 4 bed    | Triplex                | 233.12                   | 27.73                     |                             | 58.22                       | 260.85                  |                 |
|          | Floor           | 011 (3BD)             |          |                        | 77.33                    |                           |                             |                             |                         |                 |
|          | Level 01        | 111 (3BD)             |          |                        | 51.46                    |                           |                             |                             |                         |                 |
| 011      | 0               |                       | 3 bed    | Duplex                 | 128.79                   | 34.37                     |                             | 73.71                       | 163.16                  |                 |
|          | Ground<br>Floor | 012 (3BD)             |          |                        | 77.33                    |                           |                             |                             |                         |                 |
|          | Level 01        | 112 (3BD)             |          |                        | 51.46                    |                           |                             |                             |                         |                 |
| 012      | 0               |                       | 3 bed    | Duplex                 | 128.79                   | 32.01                     |                             | 79.1                        | 160.80                  |                 |
| 013      | 0               | 013<br>(2BT1)         | 2 bed    | Type 01                | 89.42                    | 20.8                      |                             | 78.79                       | 110.22                  |                 |
| 014      | 0               | 01 <i>4</i><br>(2BT2) | 2 bed    | Type 02                | 91.54                    | 56.86                     |                             | 159.14                      | 148.40                  |                 |
| 113      | 1               | 113<br>(2BT1)         | 2 bed    | Type 01                | 89.06                    | 20.85                     | 8.44                        |                             | 118.35                  |                 |
| 114      | 1               | 114<br>(2BT2)         | 2 bed    | Type 02                | 91.54                    | 54.15                     |                             | 3.74                        | 149.43                  |                 |
| 201      | 2               | 201<br>(PHT1A)        | 3 bed    | Penthouse<br>- Type 1A | 120.52                   | 26.66                     | 157.9                       | 36.76                       | 341.84                  | Yes             |
| 202      | 2               | 202<br>(2BT1)         | 2 bed    | Type 01                | 89.01                    | 20.8                      |                             |                             | 109.81                  |                 |
| 203      | 2               | 203<br>(2BT1)         | 2 bed    | Type 01                | 89.01                    | 20.8                      |                             |                             | 109.81                  |                 |
| 204      | 2               | 204<br>(2BT1)         | 2 bed    | Type 01                | 89.26                    | 23.36                     | 8.78                        |                             | 121.40                  |                 |
| 205      | 2               | 205<br>(2BT1)         | 2 bed    | Type 01                | 89.57                    | 29.5                      |                             | 17.65                       | 136.72                  |                 |
| 206      | 2               | 206<br>(3BT1B)        | 3 bed    | Type 01B               | 119.89                   | 28.7                      |                             | 13.03                       | 161.62                  |                 |
| 207      | 2               | 207<br>(3BT1B)        | 3 bed    | Type 01B               | 119.73                   | 29.45                     |                             | 8.63                        | 1 <i>57</i> .81         |                 |
| 208      | 2               | 208<br>(3BT1A)        | 3 bed    | Type 01A               | 119.7                    | 28                        |                             | 6.48                        | 154.18                  |                 |
| 209      | 2               | 209<br>(3BT1A)        | 3 bed    | Type 01A               | 119.7                    | 28                        |                             | 6.48                        | 154.18                  |                 |
| 210      | 2               | 210<br>(3BT1B)        | 3 bed    | Type 01B               | 119.73                   | 29.45                     |                             | 8.63                        | 1 <i>57</i> .81         |                 |
|          |                 |                       |          |                        |                          |                           |                             |                             |                         |                 |