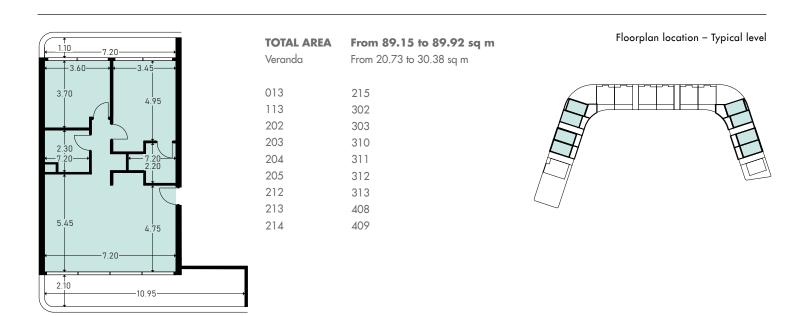

## Floorplan location – Ground floor, Level 01 **TOTAL AREA From 128.73 to 139.89 sq m** From 30.54 to 95.30 sq m Veranda 004 005 006 011 012

Exact layout and sizes may vary. All measurements may vary within a tolerance of 5%.