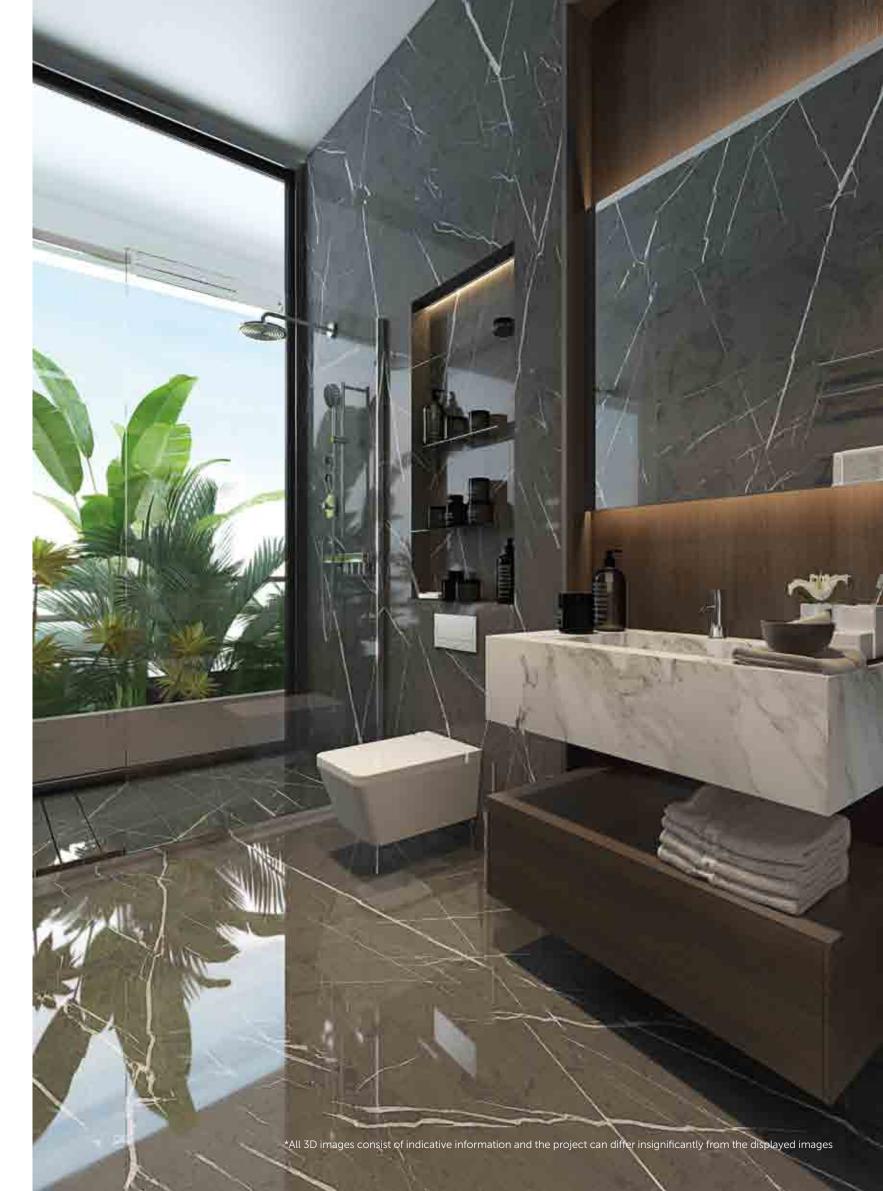

# BATHROOM

PENTHOUSE

This is what defines the design of a luxury bathroom. This bathroom has become an even more private place offering escape from hubbub of life and becoming your very own personal place of indulgence and wellbeing. This spacious bathroom is decorated with expensive materials and stylish accent details. From marble walls and floor to stunning large windows creates a sense of magnificence and comfort. The combination of marble and soft colours and lots of light give this bathroom its unique and sophisticated overall ambiance. Indulge and relax as this bathroom becomes your very own haven.