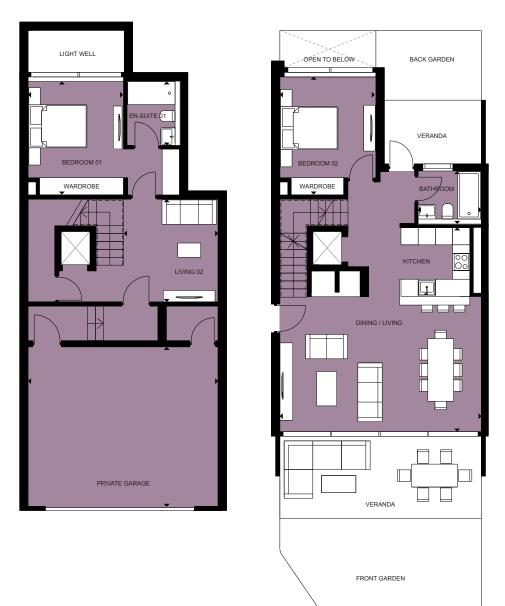

# PLOT A - FLOOR PLAN 1ST FLOOR

# CHOICE OF PROPERTIES

| PROPERTY | FLOOR           | ZONE ID   | BEDROOMS | TYPE    | INDOOR<br>AREA,<br>SQ.M. | COV.<br>VERANDA,<br>SQ.M. | UNCOV.<br>VERANDA,<br>SQ.M. | GARDEN/<br>PLANTER<br>SQ.M. | TOTAL<br>AREA,<br>SQ.M. | PRIVATE<br>POOL |
|----------|-----------------|-----------|----------|---------|--------------------------|---------------------------|-----------------------------|-----------------------------|-------------------------|-----------------|
|          | Ground<br>Floor | 001 (3BD) |          |         | 78.46                    | 51.52                     |                             | 75.67                       |                         |                 |
|          | Level 01        | 101 (3BD) |          |         | 57.52                    | 38.2                      |                             |                             |                         |                 |
| 001      | 0               |           | 3 bed    | Duplex  | 135.92                   | 89.72                     |                             | 75.67                       | 301.31                  |                 |
|          | Ground<br>Floor | 002 (3BD) |          |         | 77.33                    |                           |                             |                             |                         |                 |
|          | Level 01        | 102 (3BD) |          |         | 62.66                    |                           |                             |                             |                         |                 |
| 002      | 0               |           | 3 bed    | Duplex  | 139.99                   | 54.95                     |                             | 88.21                       | 194.94                  |                 |
|          | Ground<br>Floor | 003 (3BD) |          |         | 77.33                    |                           |                             |                             |                         |                 |
|          | Level 01        | 103 (3BD) |          |         | 51.5                     |                           |                             |                             |                         |                 |
| 003      | 0               |           | 3 bed    | Duplex  | 128.33                   | 32.21                     |                             | 89.82                       | 161.04                  |                 |
|          | Ground<br>Floor | 004 (3BD) |          |         | 77.33                    |                           |                             |                             |                         |                 |
|          | Level 01        | 104 (3BD) |          |         | 51.5                     |                           |                             |                             |                         |                 |
| 004      | 0               |           | 3 bed    | Duplex  | 128.83                   | 32.21                     |                             | 98.79                       | 161.04                  |                 |
|          | Ground<br>Floor | 005 (3BD) |          |         | 77.33                    |                           |                             |                             |                         |                 |
|          | Level 01        | 105 (3BD) |          |         | 51.5                     |                           |                             |                             |                         |                 |
| 005      | 0               |           | 3 bed    | Duplex  | 128.83                   | 32.21                     |                             | 105.36                      | 161.04                  |                 |
|          | Ground<br>Floor | 006 (3BD) |          |         | 77.33                    |                           |                             |                             |                         |                 |
|          | Level 01        | 106 (3BD) |          |         | 51.5                     |                           |                             |                             |                         |                 |
| 006      | 0               |           | 3 bed    | Duplex  | 128.83                   | 33.88                     |                             | 92.93                       | 162.71                  |                 |
|          | Basement        | BO1 (4BT) |          |         | 102.83                   |                           |                             |                             |                         |                 |
|          | Ground<br>Floor | 007 (4BT) |          |         | 81.42                    |                           |                             |                             |                         |                 |
|          | Level 01        | 107 (4BT) |          |         | 48.87                    |                           |                             |                             |                         |                 |
| 007      | 0               |           | 4 bed    | Duplex  | 233.12                   | 27.73                     |                             | 58.86                       | 260.85                  |                 |
|          | Basement        | BO2 (4BT) |          |         | 102.83                   |                           |                             |                             |                         |                 |
|          | Ground<br>Floor | 008 (4BT) |          |         | 81.42                    |                           |                             |                             |                         |                 |
|          | Level 01        | 108 (4BT) |          |         | 50.78                    |                           |                             |                             |                         |                 |
| 800      | 0               |           | 4 bed    | Triplex | 235.03                   | 23.96                     |                             | 74.92                       | 258.99                  |                 |
|          | Basement        | BO3(4BT)  |          |         | 102.83                   |                           |                             |                             |                         |                 |
|          | Ground<br>Floor | 009 (4BT) |          |         | 81.42                    |                           |                             |                             |                         |                 |
|          | Level 01        | 109 (4BT) |          |         | 50.78                    |                           |                             |                             |                         |                 |
| 009      | 0               |           | 4 bed    | Triplex | 235.03                   | 23.96                     |                             | 68.83                       | 258.99                  |                 |