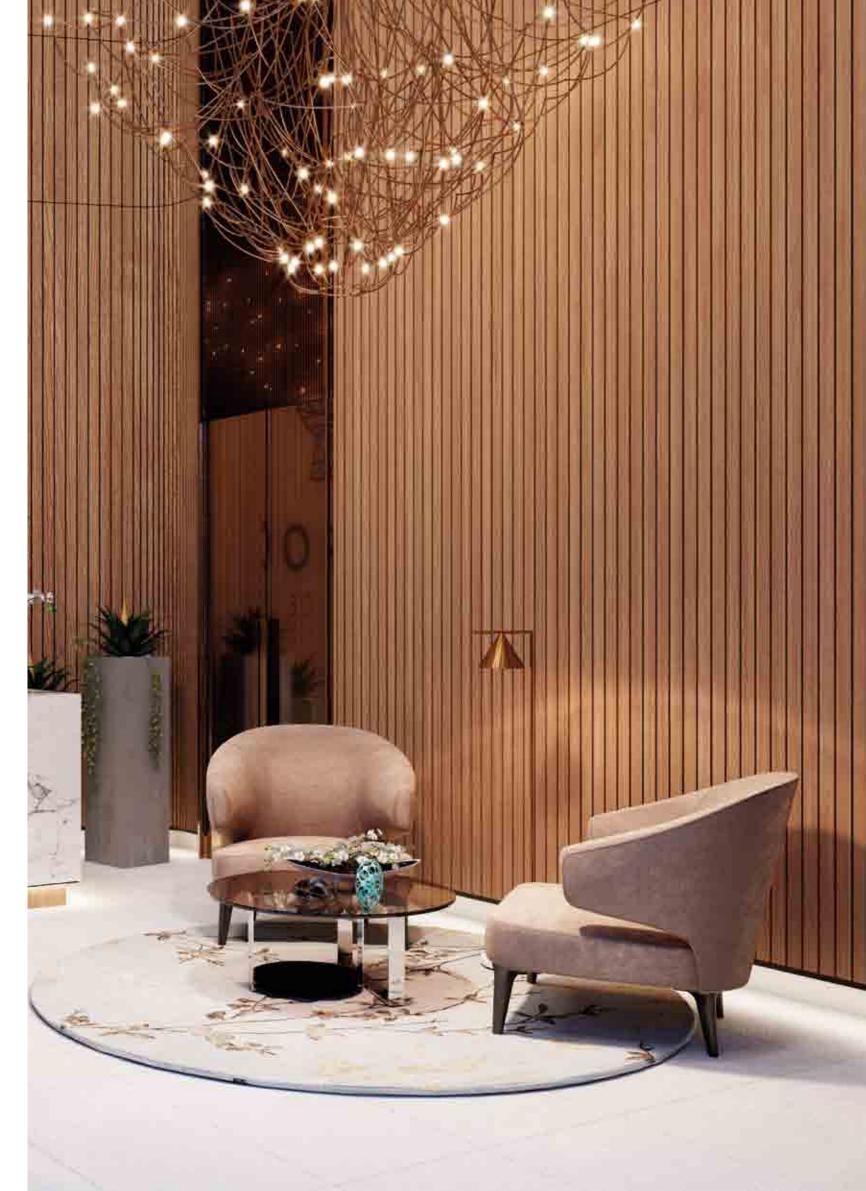

# LOBBY

### TIMELESS SOPHISTICATION

Inspired by contemporary Nordic design, the double height lobbies have been designed with a restrained and timeless palette of white natural stone combined with white oak wood, giving the spaces a clean and minimal sophistication. Bathed in subtle concealed lighting and complemented by iconic luxury furniture pieces, these spaces will form a calming escape from the hustle and bustle of modern life.