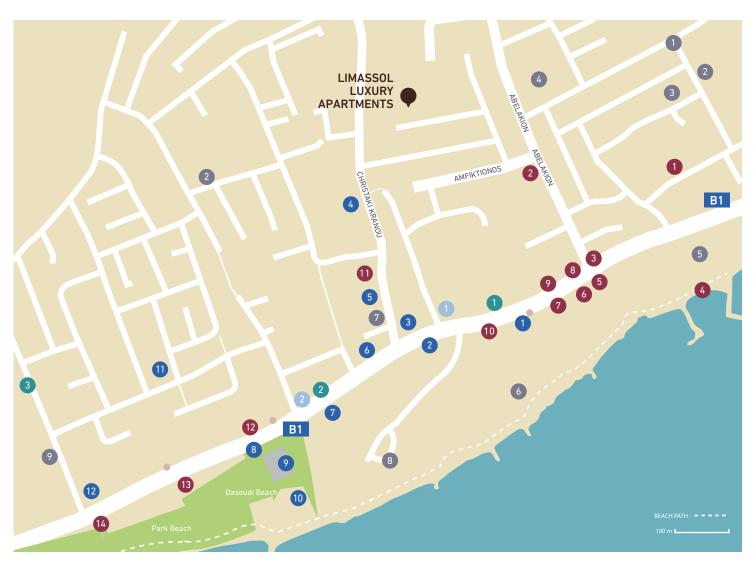

### • RESTAURANTS/ CAFÉS / BARS / CLUBS

- 1. Syrian Arab Friendship Club
- 2. Teepee Rock Club
- 3. Haagen Dazs4.Royal Apolonia Beach
- 5. Costa Coffee
- 6. Starbucks
- Ocean Basket
   La Croissanterie
- . La Croissanterie
- 9. Rumors
- 10. The Garden
- 11. Sigma Bakeries12. The Woodman Sports Pub & Restaurant
- 13. Tiflis
- 14. Pizza Hut

#### PUBLIC TRANSPORTATION

Bus stops

### HOTELS

- . Marianna Hotel Apartments
- 2. Tasiana Hotel Apartment Complex
- 3. The Palms Hotel
- 4. Valana Hotel Apartment
- 5. The Royal Appolonia Hotel
- 6. Harmony Bay
- 7. Estella Hotel
- 8. Atlantica Miramare Beach Hotel
- 9. Jasmine Hotel

#### SUPERMARKETS

- . Plus Discount Market
- 2. MMS No4 Mini Mall
- 3. Fix Kiosk
- 4. Ldtl

### • OTHER

- 1. Hellenic Bank2. Germasogeia Police Station
- 3. Fiilippos Papadopoulos Pharmacy
- 4. Christina Metaxa Pharmacy
- Cyprus Post Office
- 6. Cyprus Butterfly E.P. LTD Travel Agency
- 7. Mink Glamour -Fur Shop
- 8. Tourist Info Center
- 9. Sport Complex10. Limassol's Olympic Swimming Pool
- 11. Swing Latina Dance & Fitness Studio
- 12. Music Gallery/ Store

### • CAR RENTALS

- . Car Hire Cyprus Regency
- 2. AIDA Car Rentals