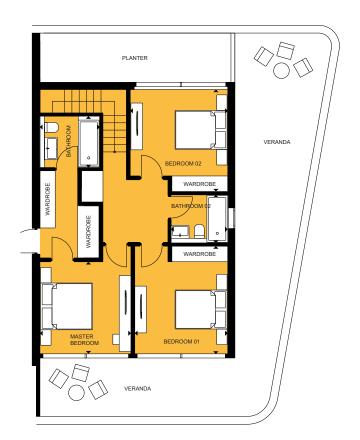

# BEDROOM

This luxury bedroom features the height of indulgence from sumptuous bedding to glorious parquet floors. This offers us a glimpse into the world that always seems just out of reach. This design uses soft greys and silvers to create a sparkling luxurious feel. Grey silver bedding and parquet floor are neutral but still rich while a stunning vanity and sophisticated accents make this a modern dream.