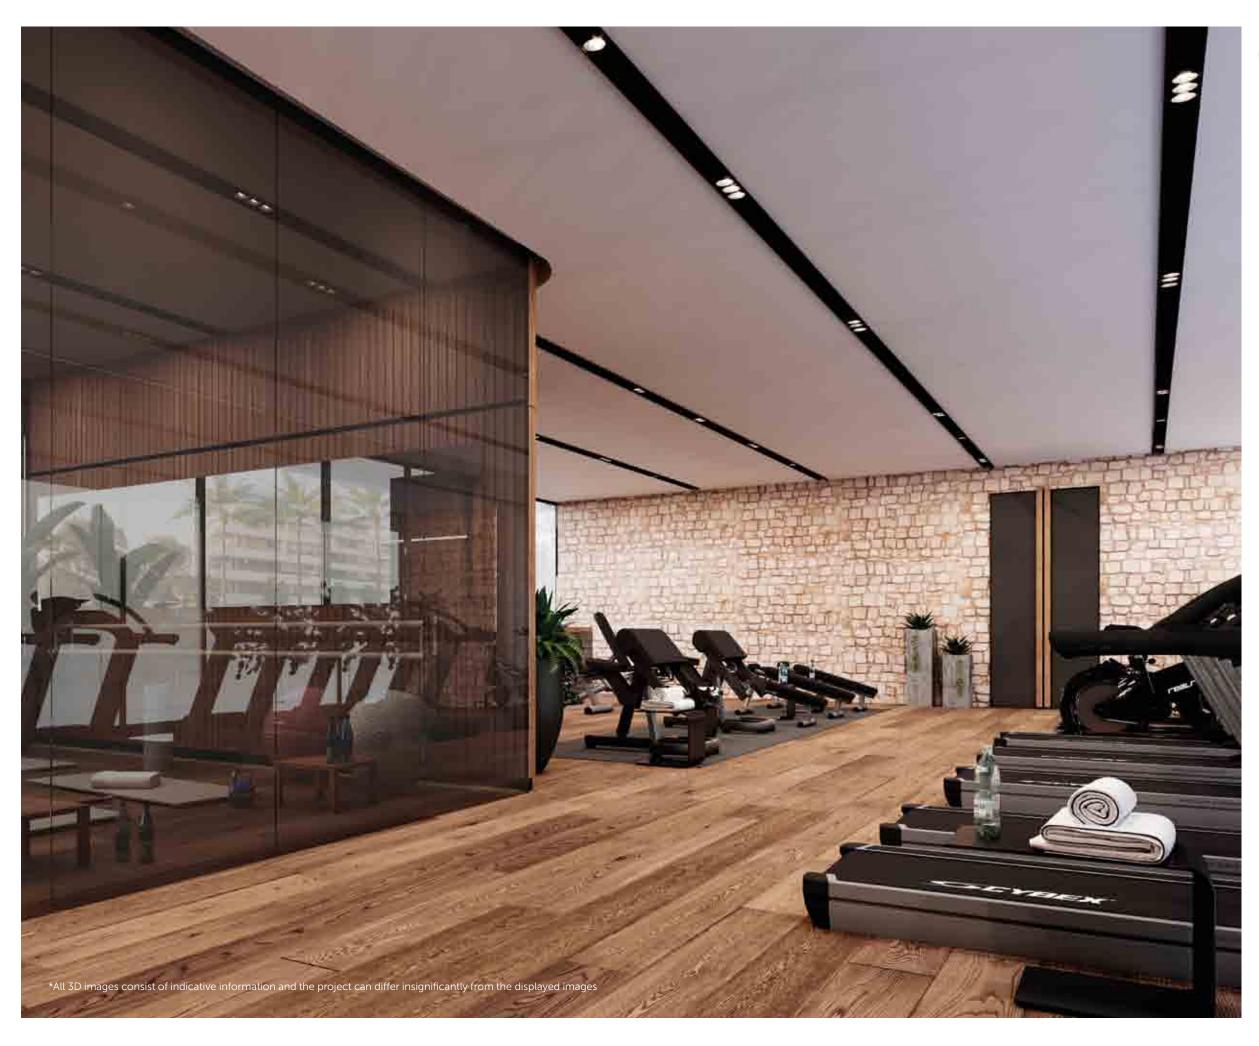

# GYM

### health and fitness

The Gym offers unbeatable views of the gardens and central pool to the south, and offers direct access to the internal pool and Spa. The gym offers a range of equipment from top of the line cardiovascular equipment to weightlifting machines and free weights. The gym also features a studio room, for aerobics, classes or private training sessions, and a space for yoga and stretching. Male and female changing rooms serve both the gym and the pools.