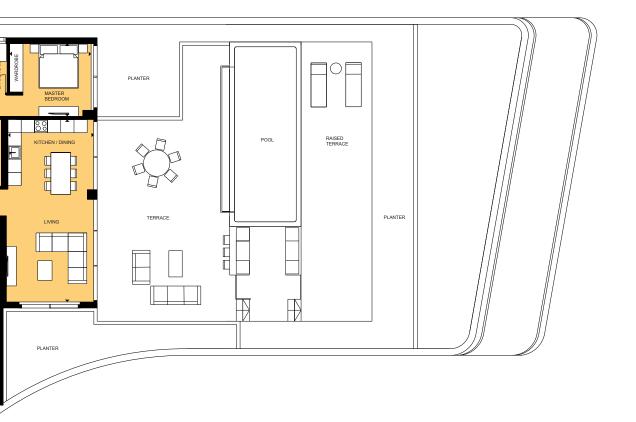

# THE ART OF LIVING IMMERSE INTO THE TRANQUILLITY OF PARADDISE

The internal apartment spaces are designed with a generous clear height space of over 3.15m. All living rooms benefit from floor to ceiling glass with views onto the central garden, as well as access onto gardens, terraces or covered verandas. The large living rooms embrace the concept of 'open living' with dining, living and designer kitchens all within the same space. The spaces are planned for optimal use of space and furniture arrangement and the volumes all benefit from an abundance of natural light. The materials and details are contemporary and crisp.

# DINING

DUPLEX

This dining room offers a unique balance between comfort, aesthetic, lighting and furnishing. The use of soft colours with a touch of green give a sense of warmth and a homely atmosphere. Representing the essence of empowerment, sophistication, mystics and enticement, this features one of a kind design, with unique textures and incredible finish.

# KITCHEN

The designer kitchens are designed with a sleek, clean and minimalist style ensuring both optimised usability and durability. Materials such as beautiful synthetic white granite countertops ensure that the kitchens not only look great but are also very hardwearing and designed for longlife.

The kitchens are designed as open plan with islands allowing for a breakfast bar concept and enabling the family to congregate around what will inevitably form the heart of any home.

FURNISHED BY

PENTHOUSE KITCHEN