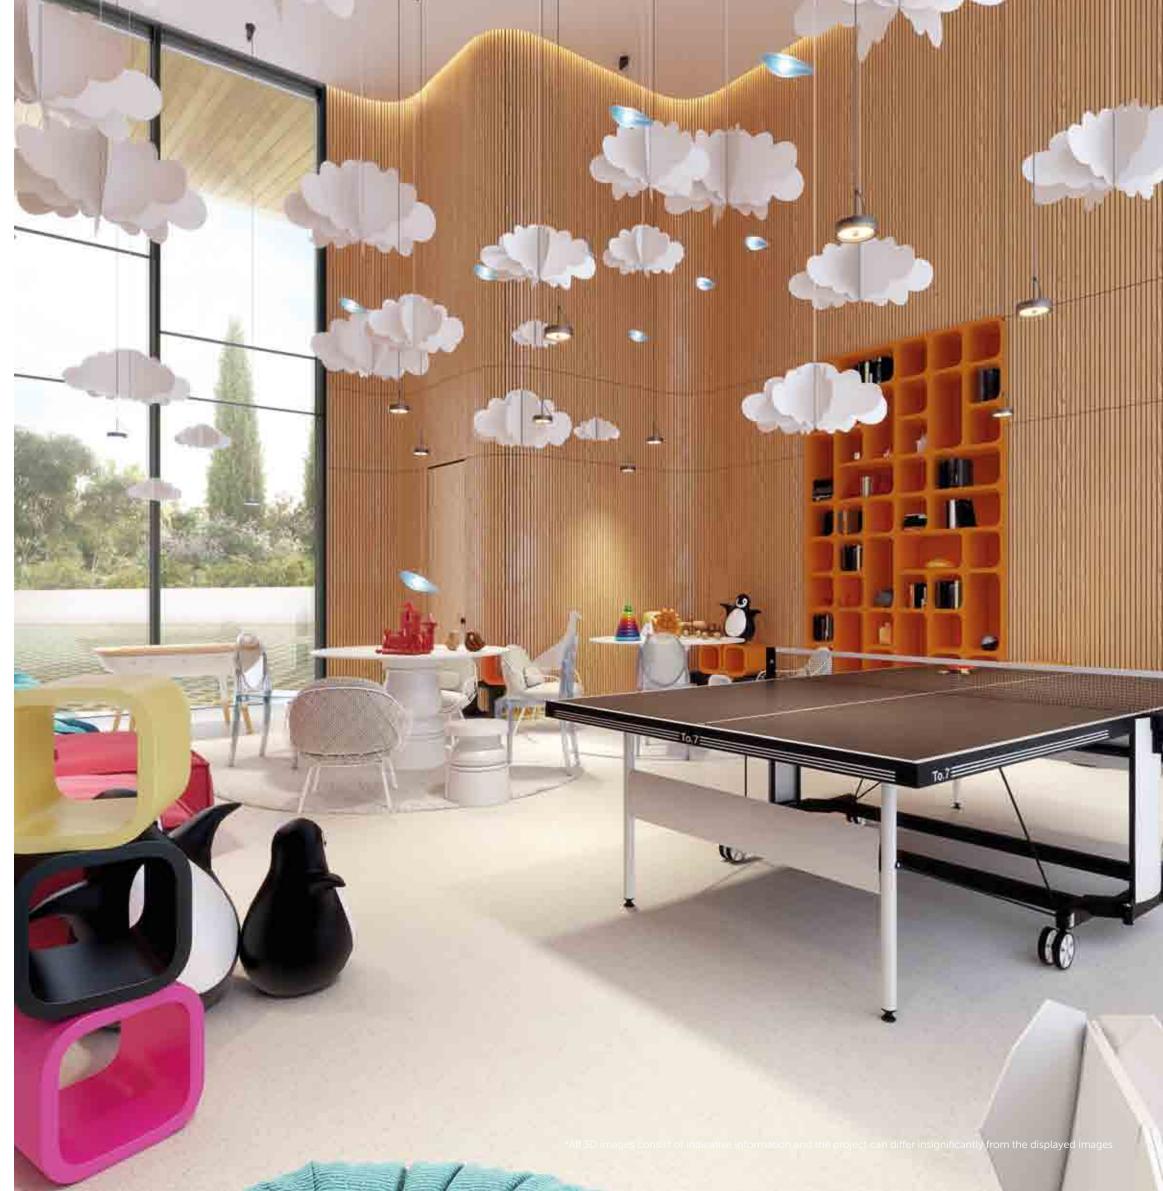

# PLAYROOM

fun Play Learn

At Limassol luxury apartments, even the children have their own custom designed space: conceived as a luxury kids club, this space offers a variety of games and 'softplay' areas where children of all ages can enjoy themselves. The amenities include ball room, children's library, softplay area, TV and gaming areas and more 'grown-up' games such as fussball and table tennis. The amenities have been tastefully designed to create a playful version of the aesthetic language developed for the rest of the development.