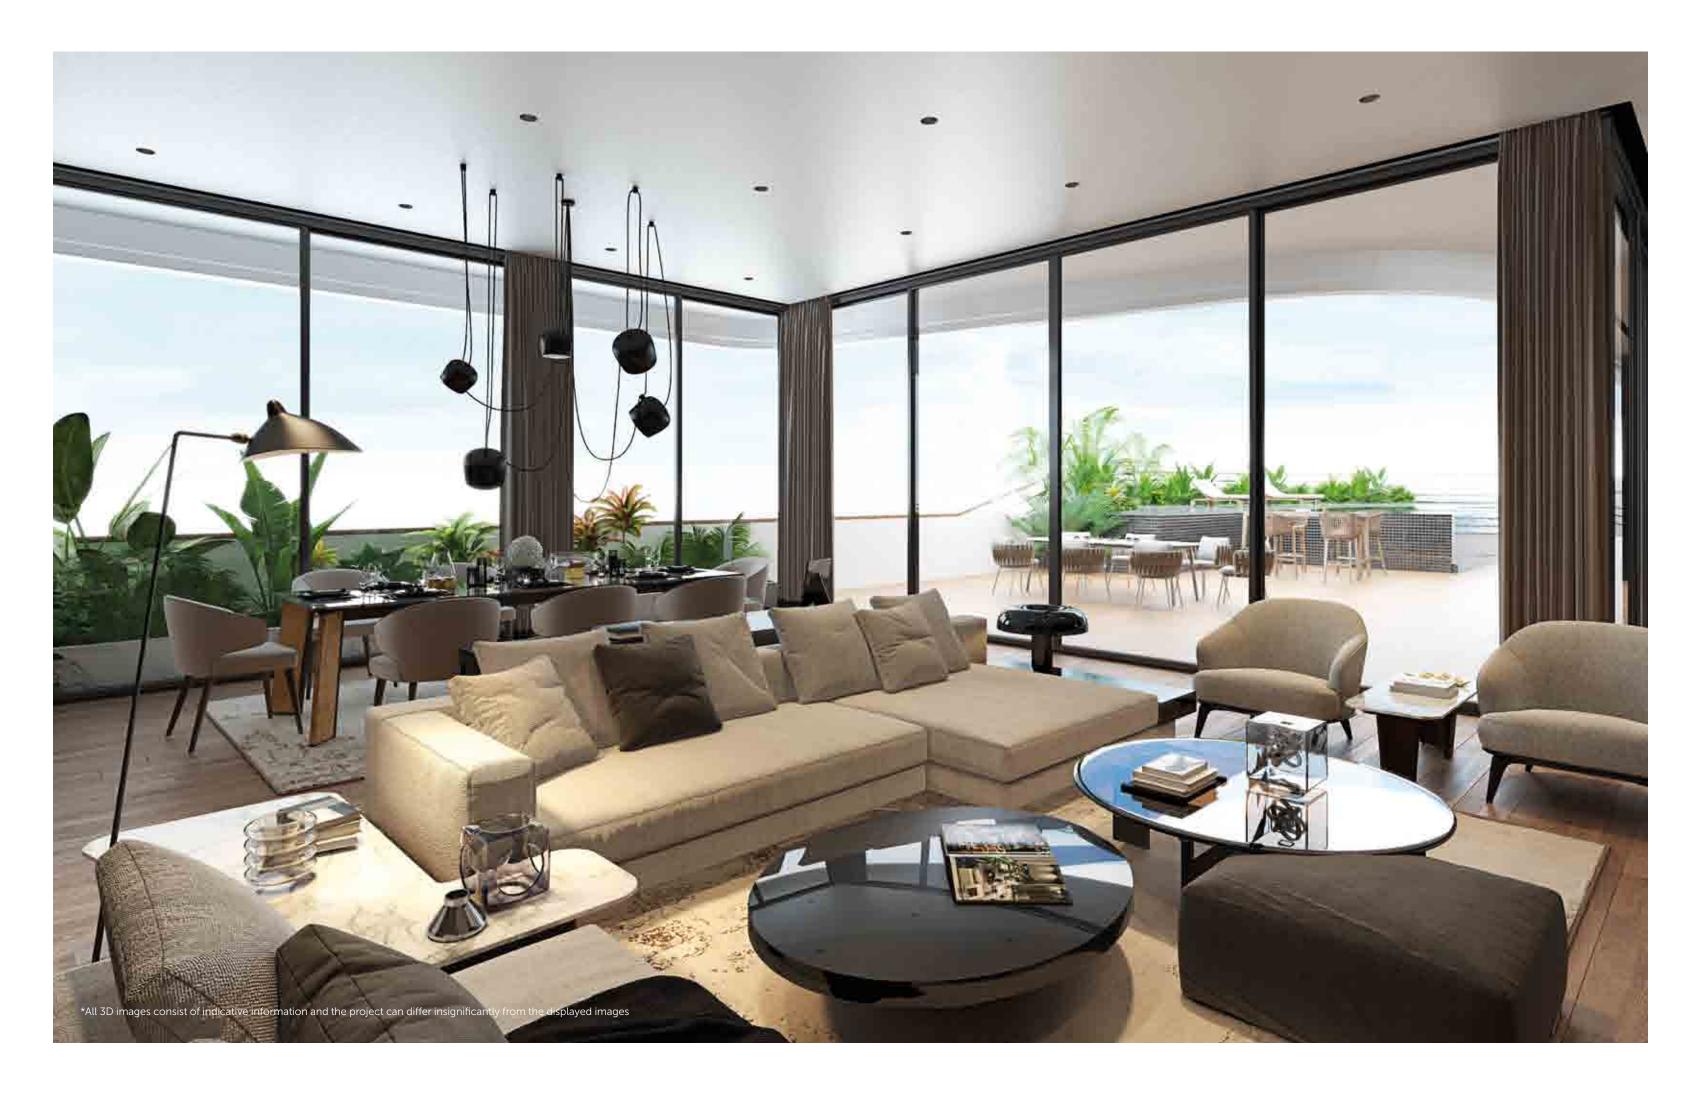

# THE ART OF LIVING IMMERSE INTO THE TRANQUILLITY OF PARADDISE

The internal apartment spaces are designed with a generous clear height space of over 3.15m. All living rooms benefit from floor to ceiling glass with views onto the central garden, as well as access onto gardens, terraces or covered verandas. The large living rooms embrace the concept of 'open living' with dining, living and designer kitchens all within the same space. The spaces are planned for optimal use of space and furniture arrangement and the volumes all benefit from an abundance of natural light. The materials and details are contemporary and crisp.