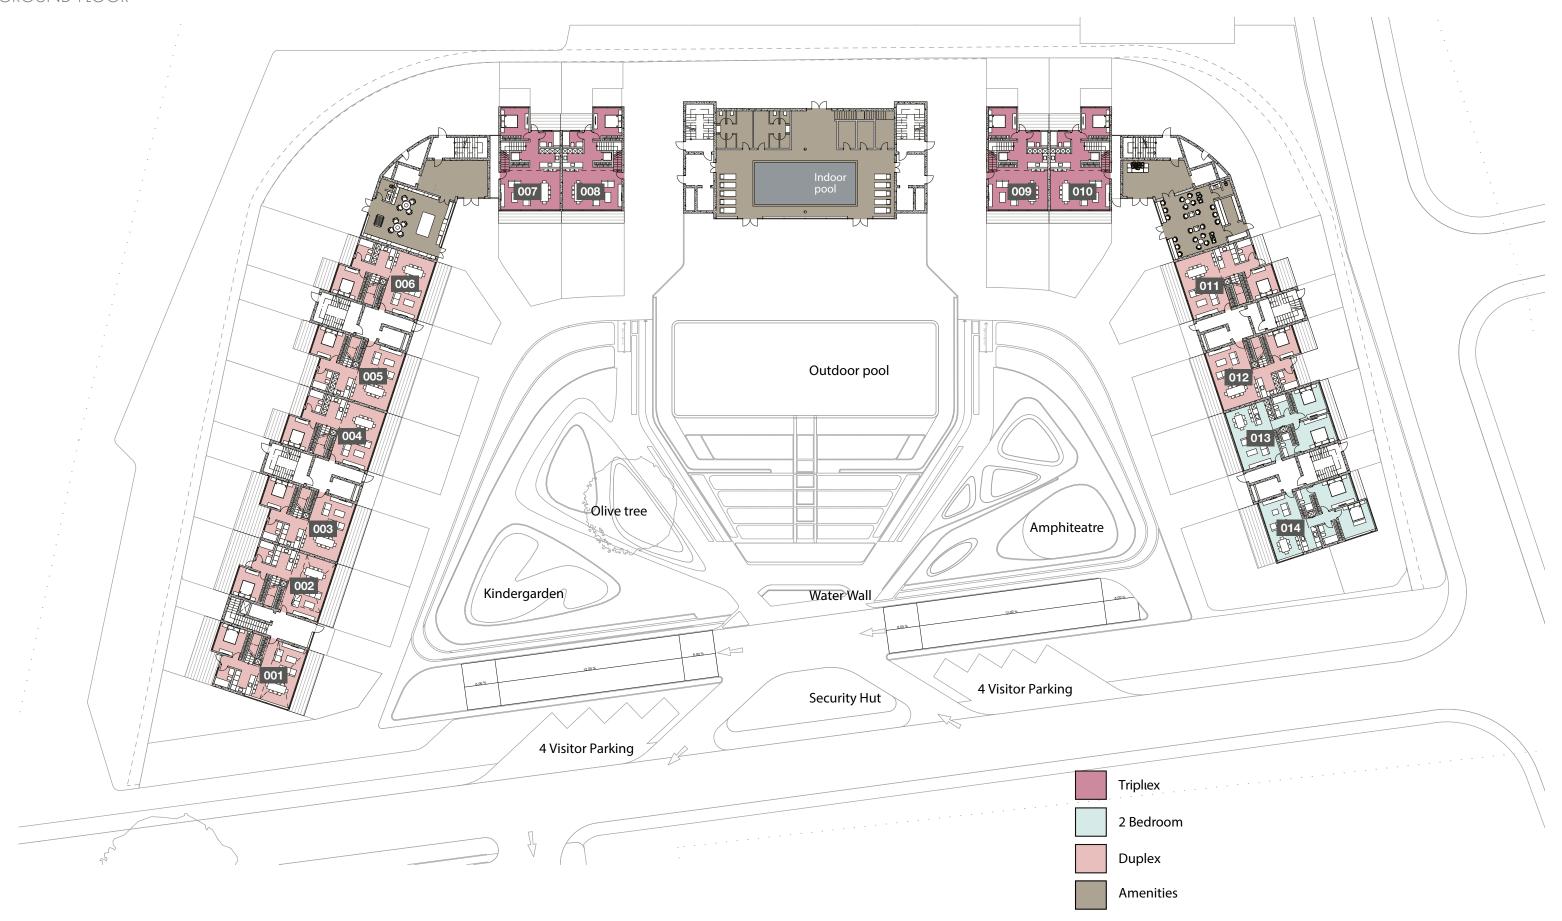

ng vanity and sophisticated accents make this a modern dream.



FURNISHED BY



PENTHOUSE BEDROOM







# DEVELOPMENT LAYOUT

#### WORLD CLASS AMENITIES AT YOUR DOORSTEP

The development is divided into two plots, with a building on each plot. The building on the larger northern plot reaches up to 8 storeys in height; the smaller building on the south plot is five storeys in height. The two buildings wrap around a formal garden and are set within generous landscaped grounds all around.

- 1. Entrance Plaza
- 2. Underground parking car entrance
- 3. Gardens area
- 4. Pool
- 5. Pool decking
- 6. Cabanas area
- 7. Back entrance area
- 8. Playgrounds
- 9. Public Area
- 10. Plot B Gardens



# NUMBER OF UNITS

# PLOT A

SALES AREAS BREAKDOWN



# PLOT A - PARKING

BASEMENT 1



GROUND FLOOR



# PLOT A - FLOOR PLAN 1ST FLOOR















# CHOICE OF PROPERTIES

| PROPERTY | FLOOR           | ZONE ID   | BEDROOMS | TYPE    | INDOOR<br>AREA,<br>SQ.M. | COV.<br>VERANDA,<br>SQ.M. | UNCOV.<br>VERANDA,<br>SQ.M. | GARDEN/<br>PLANTER<br>SQ.M. | TOTAL<br>AREA,<br>SQ.M. | PRIVATE<br>POOL |
|----------|-----------------|-----------|----------|---------|--------------------------|---------------------------|-----------------------------|-----------------------------|-------------------------|-----------------|
|          | Ground<br>Floor | 001 (3BD) |          |         | 78.46                    | 51.52                     |                             | 75.67                       |                         |                 |
|          | Level 01        | 101 (3BD) |          |