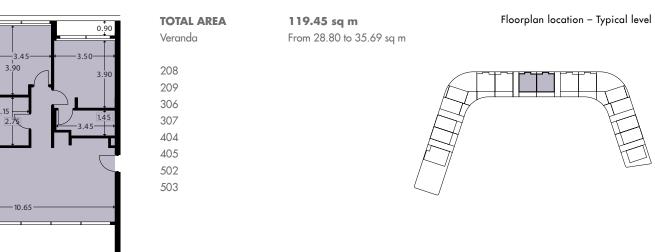

NOTE: the areas stated above may slightly differ upon issuance of relevant authority permits

LIMASSOL LUXURY APARTMENTS

Floor Plans — 10

| PROPERTY | FLOOR           | ZONE ID               | BEDROOMS | TYPE                   | INDOOR<br>AREA,<br>SQ.M. | COV.<br>VERANDA,<br>SQ.M. | UNCOV.<br>VERANDA,<br>SQ.M. | GARDEN/<br>PLANTER<br>SQ.M. | TOTAL<br>AREA,<br>SQ.M. | PRIVATE<br>POOL |
|----------|-----------------|-----------------------|----------|------------------------|--------------------------|---------------------------|-----------------------------|-----------------------------|-------------------------|-----------------|
|          | Basement        | BO4 (4BT)             |          |                        | 102.83                   |                           |                             |                             |                         |                 |
|          | Ground<br>Floor | 010 (4BT)             |          |                        | 81.42                    |                           |                             |                             |                         |                 |
|          | Level 01        | 110 (4BT)             |          |                        | 48.87                    |                           |                             |                             |                         |                 |
| 010      | 0<br>Ground     |                       | 4 bed    | Triplex                | 233.12                   | 27.73                     |                             | 58.22                       | 260.85                  |                 |
|          | Floor           | 011 (3BD)             |          |                        | 77.33                    |                           |                             |                             |                         |                 |
|          | Level 01        | 111 (3BD)             |          |                        | 51.46                    |                           |                             |                             |                         |                 |
| 011      | 0               |                       | 3 bed    | Duplex                 | 128.79                   | 34.37                     |                             | 73.71                       | 163.16                  |                 |
|          | Ground<br>Floor | 012 (3BD)             |          |                        | 77.33                    |                           |                             |                             |                         |                 |
|          | Level 01        | 112 (3BD)             |          |                        | 51.46                    |                           |                             |                             |                         |                 |
| 012      | 0               |                       | 3 bed    | Duplex                 | 128.79                   | 32.01                     |                             | 79.1                        | 160.80                  |                 |
| 013      | 0               | 013<br>(2BT1)         | 2 bed    | Type 01                | 89.42                    | 20.8                      |                             | 78.79                       | 110.22                  |                 |
| 014      | 0               | 01 <i>4</i><br>(2BT2) | 2 bed    | Type 02                | 91.54                    | 56.86                     |                             | 159.14                      | 148.40                  |                 |
| 113      | 1               | 113<br>(2BT1)         | 2 bed    | Type 01                | 89.06                    | 20.85                     | 8.44                        |                             | 118.35                  |                 |
| 114      | 1               | 114<br>(2BT2)         | 2 bed    | Type 02                | 91.54                    | 54.15                     |                             | 3.74                        | 149.43                  |                 |
| 201      | 2               | 201<br>(PHT1A)        | 3 bed    | Penthouse<br>- Type 1A | 120.52                   | 26.66                     | 157.9                       | 36.76                       | 341.84                  | Yes             |
| 202      | 2               | 202<br>(2BT1)         | 2 bed    | Type 01                | 89.01                    | 20.8                      |                             |                             | 109.81                  |                 |
| 203      | 2               | 203<br>(2BT1)         | 2 bed    | Type 01                | 89.01                    | 20.8                      |                             |                             | 109.81                  |                 |
| 204      | 2               | 204<br>(2BT1)         | 2 bed    | Type 01                | 89.26                    | 23.36                     | 8.78                        |                             | 121.40                  |                 |
| 205      | 2               | 205<br>(2BT1)         | 2 bed    | Type 01                | 89.57                    | 29.5                      |                             | 17.65                       | 136.72                  |                 |
| 206      | 2               | 206<br>(3BT1B)        | 3 bed    | Type 01B               | 119.89                   | 28.7                      |                             | 13.03                       | 161.62                  |                 |
| 207      | 2               | 207<br>(3BT1B)        | 3 bed    | Type 01B               | 119.73                   | 29.45                     |                             | 8.63                        | 1 <i>57</i> .81         |                 |
| 208      | 2               | 208<br>(3BT1A)        | 3 bed    | Type 01A               | 119.7                    | 28                        |                             | 6.48                        | 154.18                  |                 |
| 209      | 2               | 209<br>(3BT1A)        | 3 bed    | Type 01A               | 119.7                    | 28                        |                             | 6.48                        | 154.18                  |                 |
| 210      | 2               | 210<br>(3BT1B)        | 3 bed    | Type 01B               | 119.73                   | 29.45                     |                             | 8.63                        | 1 <i>57</i> .81         |                 |
|          |                 |                       |          |                        |                          |                           |                             |                             |                         |                 |

# CHOICE OF PROPERTIES

| PROPERTY | FLOOR    | ZONE ID               | BEDROOMS | ТҮРЕ                   | INDOOR<br>AREA,<br>SQ.M. | COV.<br>VERANDA,<br>SQ.M. | UNCOV.<br>VERANDA,<br>SQ.M. | GARDEN/<br>PLANTER<br>SQ.M. | TOTAL<br>AREA,<br>SQ.M. | PRIVATE<br>POOL |
|----------|----------|-----------------------|----------|------------------------|--------------------------|---------------------------|-----------------------------|-----------------------------|-------------------------|-----------------|
| 211      | 2        | 211<br>(3BT1B)        | 3 bed    | Туре 01В               | 119.89                   | 34.9                      |                             | 6.89                        | 161.68                  |                 |
| 212      | 2        | 212<br>(2BT1)         | 2 bed    | Type 01                | 89.77                    | 29.5                      |                             | 17.65                       | 136.92                  |                 |
| 213      | 2        | 213<br>(2BT1)         | 2 bed    | Type 01                | 89.11                    | 23.23                     |                             |                             | 112.34                  |                 |
| 214      | 2        | 214<br>(2BT1)         | 2 bed    | Type 01                | 89.01                    | 20.8                      |                             |                             | 109.81                  |                 |
| 215      | 2        | 21 <i>5</i><br>(2BT1) | 2 bed    | Type 01                | 89.01                    | 20.8                      |                             |                             | 109.81                  |                 |
| 301      | 3        | 301<br>(PHT1A)        | 3 bed    | Penthouse<br>- Type 1A | 120.53                   | 29.51                     | 161.88                      | 58.58                       | 370.50                  | Yes             |
| 302      | 3        | 302<br>(2BT1)         | 2 bed    | Type 01                | 89.09                    | 23.06                     |                             |                             | 112.15                  |                 |
| 303      | 3        | 303<br>(2BT1)         | 2 bed    | Type 01                | 89.72                    | 29.5                      |                             | 17.75                       | 136.97                  |                 |
| 304      | 3        | 304<br>(3BT1B)        | 3 bed    | Type 01B               | 119.89                   | 28.7                      |                             | 13.03                       | 161.62                  |                 |
| 305      | 3        | 305<br>(3BT1B)        | 3 bed    | Туре 01В               | 119.73                   | 29.45                     |                             | 8.63                        | 1 <i>57</i> .81         |                 |
| 306      | 3        | 306<br>(3BT1A)        | 3 bed    | Type 01A               | 117.05                   | 26.2                      |                             | 10.76                       | 154.01                  |                 |
| 307      | 3        | 307<br>(3BT1A)        | 3 bed    | Type 01A               | 117.05                   | 26.2                      |                             | 10.76                       | 154.01                  |                 |
| 308      | 3        | 308<br>(3BT1B)        | 3 bed    | Type 01B               | 119.73                   | 31.3                      |                             | 6.78                        | 157.81                  |                 |
| 309      | 3        | 309<br>(3BT1B)        | 3 bed    | Type 01B               | 119.89                   | 28.7                      |                             | 13.03                       | 161.62                  |                 |
| 310      | 3        | 310<br>(2BT1)         | 2 bed    | Type 01                | 89.72                    | 29.5                      |                             | 17.75                       | 136.97                  |                 |
| 311      | 3        | 311<br>(2BT1)         | 2 bed    | Type 01                | 89.16                    | 23.12                     |                             |                             | 112.28                  |                 |
| 312      | 3        | 312<br>(2BT1)         | 2 bed    | Type 01                | 89.01                    | 20.8                      |                             |                             | 109.81                  |                 |
| 313      | 3        | 313<br>(2BT1)         | 2 bed    | Type 01                | 89.01                    | 20.8                      |                             |                             | 109.81                  |                 |
|          | Level 02 | 216<br>(PHDU)         |          |                        | 81.11                    |                           |                             |                             |                         |                 |
|          | Level 03 | 314<br>(PHDU)         |          |                        | 49.33                    |                           |                             |                             |                         |                 |
| 314      | 3        |                       | 3 bed    | Penthouse              | 130.44                   | 105.7                     | 21.73                       | 35.14                       | 293.01                  | Yes             |
| 401      | 4        | 401                   | 3 bed    | Penthouse              | 121                      | 6.17                      | 167.56                      | 51.36                       | 346.09                  | Yes             |