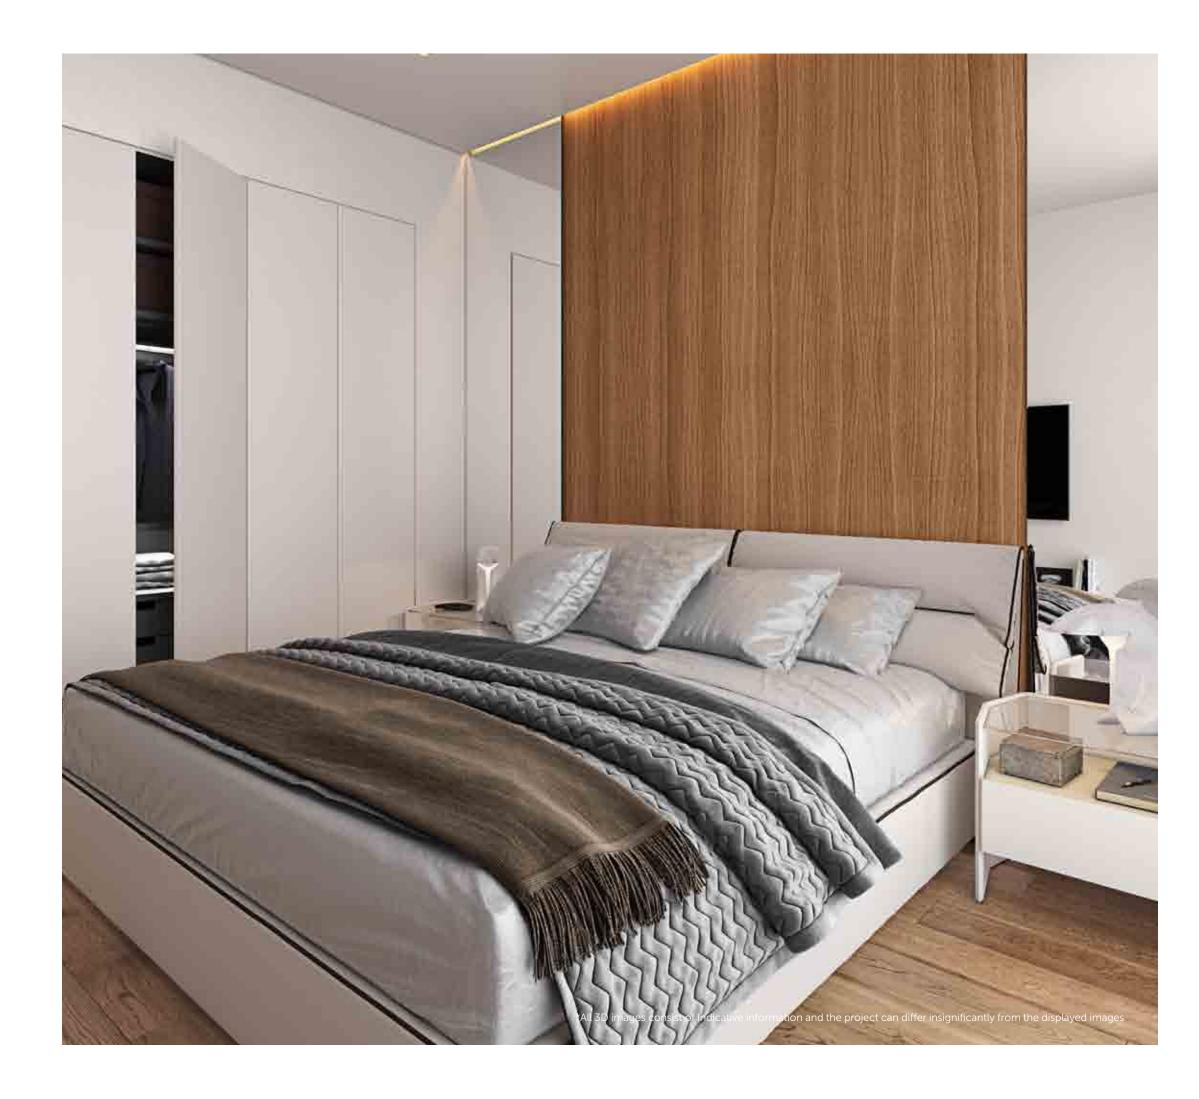

# BEDROOM

This luxury bedroom features the height of indulgence from sumptuous bedding to glorious parquet floors. This offers us a glimpse into the world that always seems just out of reach. This design uses soft greys and silvers to create a sparkling luxurious feel. Grey silver bedding and parquet floor are neutral but still rich while a stunning vanity and sophisticated accents make this a modern dream.

FURNISHED BY

PENTHOUSE BEDROOM