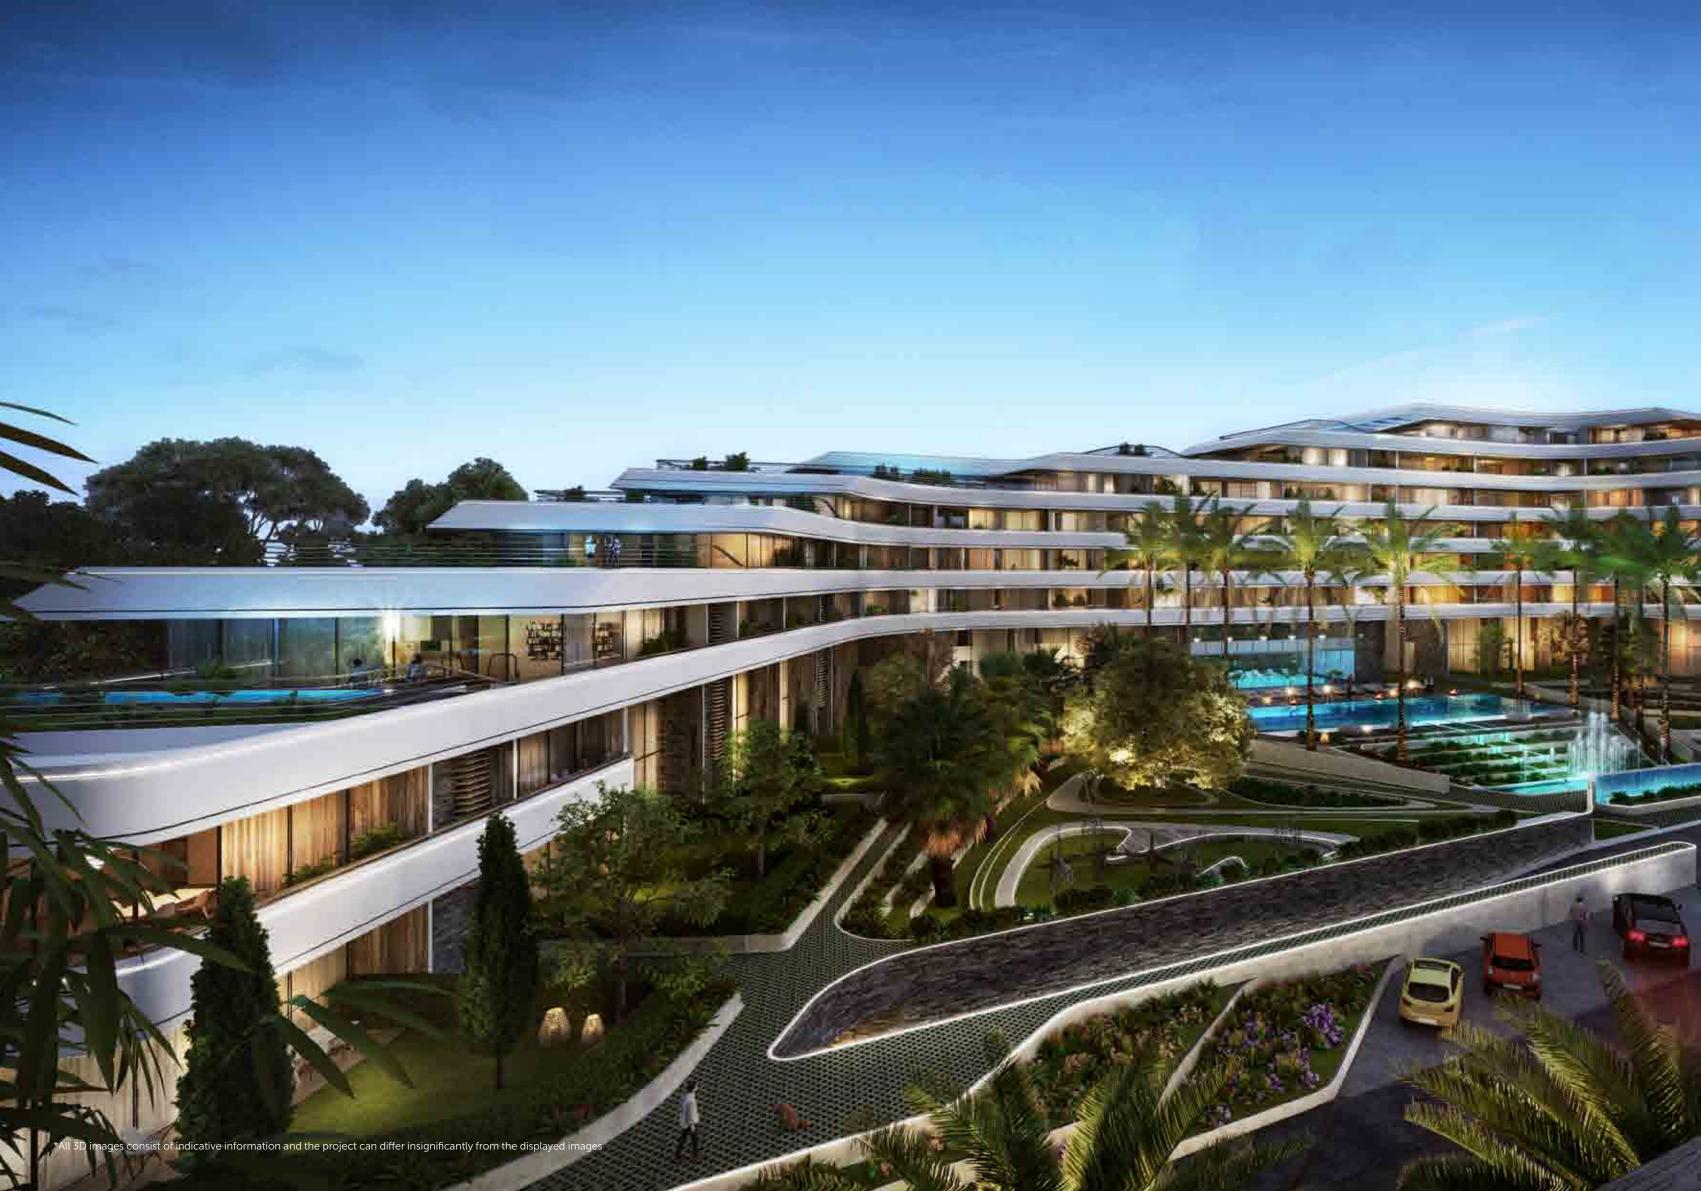

## FLOWER OF EDEN

WELCOME TO LIMASSOL
LUXURY APARTMENTS —
UTOPIAN STYLE SANCTUARY
OF LUXURY LIVING

Limassol luxury apartments, is a luxury residential complex in central Limassol, in a privileged location immediately adjacent to the Amathos river, approximately half a kilometre from the seafront. The development is divided into two plots, with a building on each plot. The building on the larger northern plot reaches up to 8 storeys in height; the smaller building on the south plot is five storeys in height. The two buildings wrap around a formal garden in the centre and are set within generous landscaped grounds all around.

The design is influenced by elements from both the natural and man-made world. Reminiscent of a superyacht, the superstructure of each block gently terraces down from its highest point with balconies on all sides. Wide horizontal bands form continuous balustrades that wrap around the blocks at each level, emphasizing the horizontal nature of the development which stretches to over 300 linear metres in length.

## DESIGN

LUXURIATE IN A MODERN SANCTUARY

The development is designed around a contemporary interpretation of the historical 'U-shaped plan', sheltering between projecting wings a grand court or 'cour d'honneur' as first found in the great palaces and mansions of 17th Century Europe. Much like the Palace of Versailles or basement avoiding any visual or noise Blenheim Palace the building wraps around and overlooks a grand 'court' on 3 sides. For Limassol luxury apartments, this imposing 5,550 m<sup>2</sup> courtyard has been reinterpreted as a lush landscaped oasis measuring more than  $100 \times 55$  m, becoming the centrepoint of the development. This formal garden features a centrally positioned south facing swimming pool, measuring over 30 in length with terraces and layered cascading gardens flanked by elegant palm trees and native aromatic fruit

and olive trees. The garden is designed as a focal point for all of the apartments and townhouses which benefit from both access and direct views onto this unique feature. All vehicular circulation and parking has been strategically concealed within a large impact on the grounds. The basement offers direct access to all building cores allowing for convenient internal access to all units. All units have been designed as dual or triple aspect meaning that apartments benefit both from southern and northern views. Typically, the living room spaces have been positioned towards the sea and southern gardens whilst the bedrooms have been located on the cooler and calmer north face of the building, with views of the mountains.