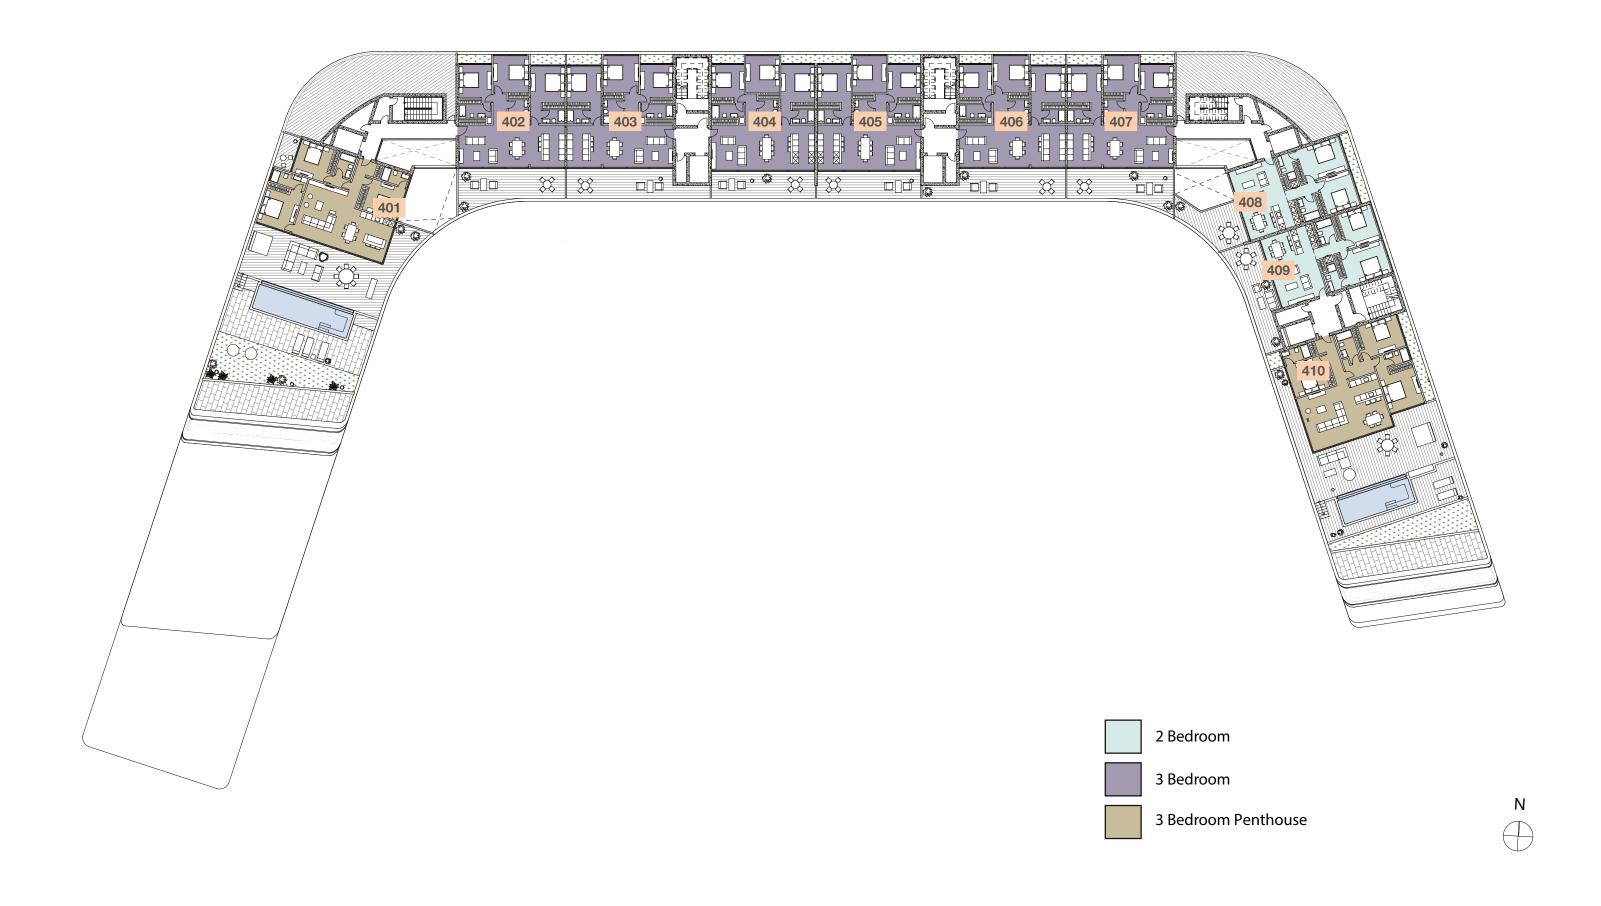

NOTE: the areas stated above may slightly differ upon issuance of relevant authority permits

LIMASSOL LUXURY APARTMENTS

Floor Plans — 10

| PROPERTY | FLOOR | ZONE ID        | BEDROOMS       | ТҮРЕ                   | INDOOR<br>AREA,<br>SQ.M. | COV.<br>VERANDA,<br>SQ.M. | UNCOV.<br>VERANDA,<br>SQ.M. | GARDEN/<br>PLANTER<br>SQ.M. | TOTAL<br>AREA,<br>SQ.M. | PRIVATE<br>POOL |
|----------|-------|----------------|----------------|------------------------|--------------------------|---------------------------|-----------------------------|-----------------------------|-------------------------|-----------------|
| 402      | 4     | 402<br>(3BT1B) | 3 bed          | Type 01B               | 119.89                   | 28.7                      |                             | 13.03                       | 161.62                  |                 |
| 403      | 4     | 403<br>(3BT1B) | 3 bed          | Type 01B               | 119.73                   | 29.45                     |                             | 8.63                        | 157.81                  |                 |
| 404      | 4     | 404<br>(3BT1B) | 3 bed          | Type 01A               | 117.05                   | 26.2                      |                             | 10.76                       | 154.01                  |                 |
| 405      | 4     | 405<br>(3BT1A) | 3 bed          | Type 01A               | 117.05                   | 26.2                      |                             | 10.76                       | 154.01                  |                 |
| 406      | 4     | 406<br>(3BT1B) | 3 bed          | Type 01B               | 119.73                   | 29.45                     |                             | 8.63                        | 157.81                  |                 |
| 407      | 4     | 407<br>(3BT1B) | 3 bed          | Type 01B               | 119.89                   | 28.7                      |                             | 13.03                       | 161.62                  |                 |
| 408      | 4     | 408<br>(3BT1)  | 2 bed          | Type 01                | 89.72                    | 29.5                      |                             | 17.75                       | 136.97                  |                 |
| 409      | 4     | 409<br>(3BT1)  | 2 bed          | Type 01                | 89.16                    | 23.12                     |                             |                             | 112.28                  |                 |
| 410      | 4     | 410<br>(PHT2)  | 3 bed          | Penthouse<br>- Type 2  | 114.83                   | 107.57                    | 1.61                        | 84.64                       | 308.65                  | Yes             |
| 501      | 5     | 501<br>(PHT1B) | 4 bed          | Penthouse<br>- Type 1B | 178.33                   | 6.84                      | 379.91                      | 53.16                       | 261.58                  | Yes             |
| 502      | 5     | 502<br>(3BT1A) | 3 bed          | Type 01A               | 117.05                   | 26.2                      |                             | 10.76                       | 154.01                  |                 |
| 503      | 5     | 503<br>(3BT1A) | 3 bed          | Type 01A               | 117.05                   | 26.2                      |                             | 10.76                       | 154.01                  |                 |
| 504      | 5     | 504<br>(3BT1B) | 3 bed          | Type 01B               | 119.73                   | 29.45                     |                             | 8.63                        | 157.81                  |                 |
| 505      | 5     | 505<br>(3BT1B) | 3 bed          | Type 01B               | 119.89                   | 28.7                      |                             | 13.03                       | 161.62                  |                 |
| 506      | 5     | 506<br>(4BT1)  | 4 bed<br>(150) | Type 01                | 150.4                    | 79.99                     |                             | 17.72                       | 248.11                  |                 |
| 507      | 5     | 507<br>(PHT1A) | 3 bed          | Penthouse<br>- Type 1A | 120.58                   | 21.46                     | 72.55                       | 30.72                       | 245.31                  | Yes             |
| 601      | 6     | 601<br>(PHT1B) | 3 bed          | Penthouse<br>- Type 1B | 124.09                   | 38.04                     | 174.05                      | 85.49                       | 421.67                  | Yes             |
| 602      | 6     | 602<br>(3BT1B) | 3 bed          | Type 01B               | 119.73                   | 29.45                     |                             | 8.63                        | 1 <i>57</i> .81         |                 |
| 603      | 6     | 603<br>(3BT1B) | 3 bed          | Type 01B               | 119.89                   | 28.7                      |                             | 13.03                       | 161.62                  |                 |
| 604      | 6     | 604<br>(PHT2)  | 3 bed          | Penthouse<br>- Type 2  | 114.41                   | 119.92                    | 22.26                       | 89.39                       | 345.98                  | Yes             |
| 701      | 7     | 701<br>(PHT1A) | 4 bed          | Penthouse<br>- Type 1A | 177.74                   | 9.18                      | 214.55                      | 45.5                        | 446.97                  | Yes             |
| 702      | 7     | 702<br>(PHT1A) | 3 bed          | Penthouse<br>- Type 1A | 125.32                   | 6.04                      | 158.01                      |                             | 289.37                  | Yes             |