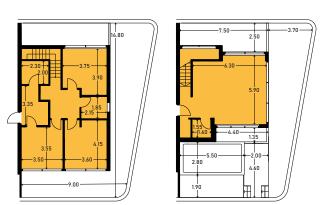

#### TYPE 8 (PLOT A) DUPLEX

Floor Plans -115

TOTAL AREA 135.34 sq m Veranda 90 sq m 001

Floorplan location – Ground floor, Level 01

Floor plans shown are for approximate measurements only. Exact layout and sizes may vary. All measurements may vary within a tolerance of 5%. TYPE 9 (PLOT A) TRIPLEX

## TYPE 10 (PLOT A)