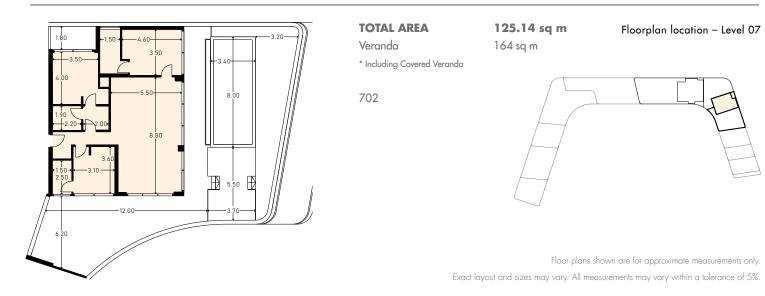

## PENTHOUSE 3

LIMASSOL LUXURY APARTMENTS

TYPE 18 (PLOT A)

\_\_\_\_

PENTHOUSE 4

Floor Plans — 125

TYPE 17 (PLOT A)

### PENTHOUSE 6

SPECIFICATIONS