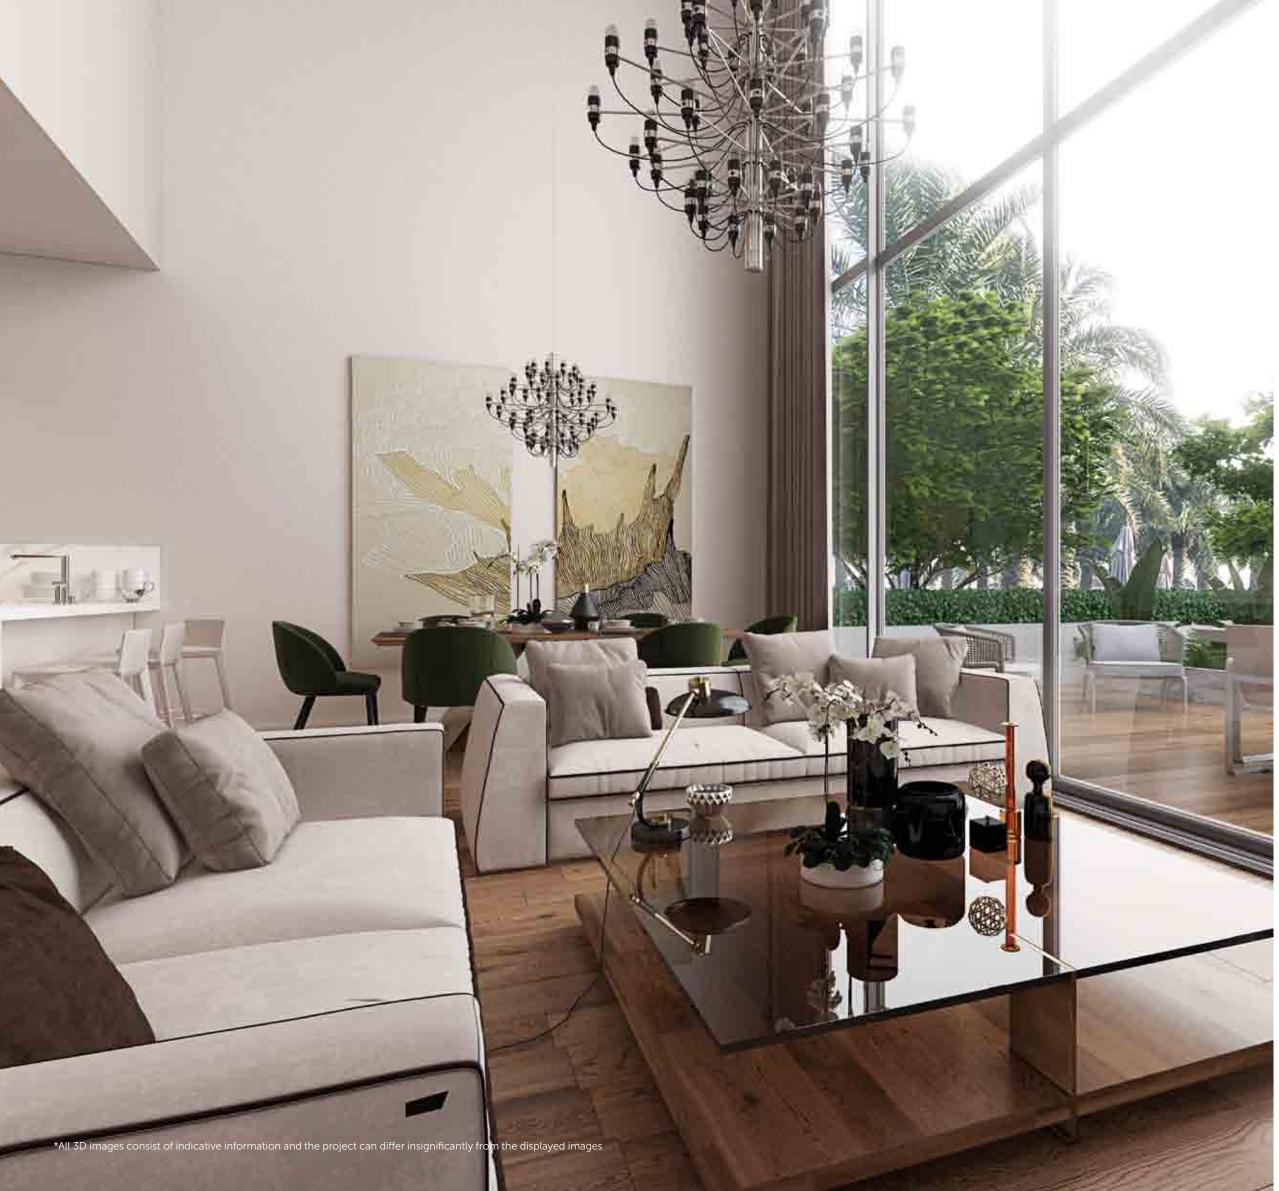

# THE ART OF LIVING IMMERSE INTO THE TRANQUILLITY OF PARADDISE

The internal apartment spaces are designed with a generous clear height space of over 3.15m. All living rooms benefit from floor to ceiling glass with views onto the central garden, as well as access onto gardens, terraces or covered verandas. The large living rooms embrace the concept of 'open living' with dining, living and designer kitchens all within the same space. The spaces are planned for optimal use of space and furniture arrangement and the volumes all benefit from an abundance of natural light. The materials and details are contemporary and crisp.