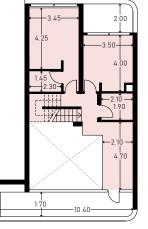

## Floorplan location – Ground floor, Level 01 **TOTAL AREA From 128.73 to 139.89 sq m** From 30.54 to 95.30 sq m Veranda 004 005 006 011 012

Exact layout and sizes may vary. All measurements may vary within a tolerance of 5%.