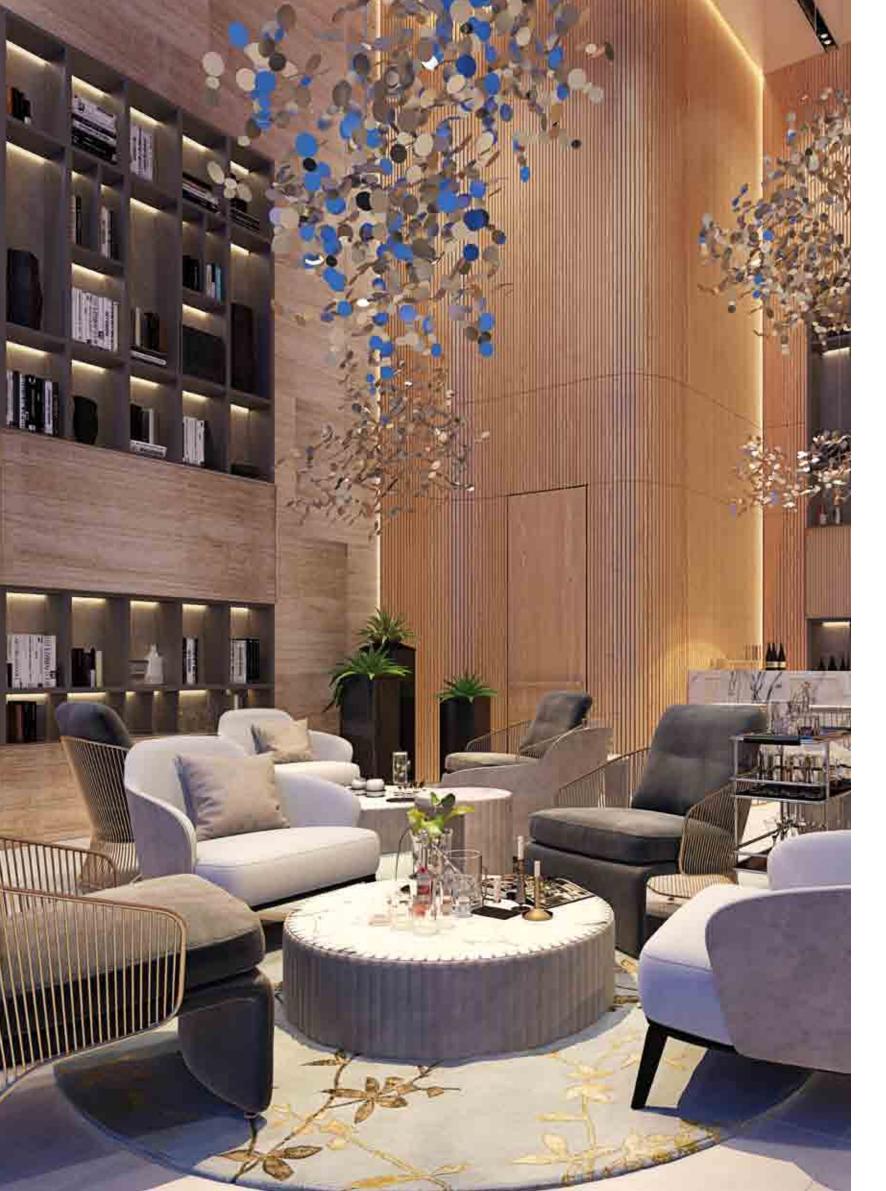

## LOUNGE

LOUNGE — CLUB TERRACE YOUR LOUNGE WITH A VIEW

The double height lounges are perfectly positioned with direct access and views to the central gardens and pool. Similar to the entrance lobbies, the lounges are designed around a restrained material palette supplemented by comfortable luxury furniture. The lounges provide a perfect tranquil space to unwind with friends and neighbours with a cold drink from the custom designed monolithic marble bar.