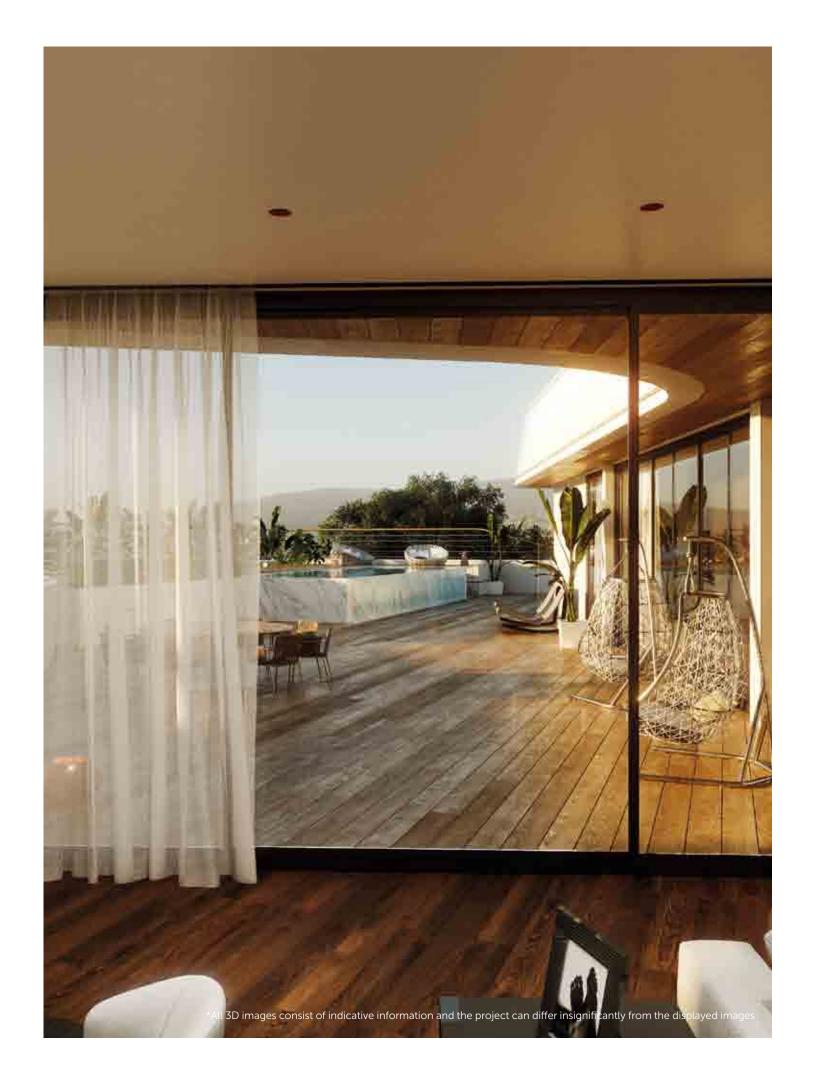

# THE ART OF LIVING IMMERSE INTO THE TRANQUILLITY OF PARADDISE

The internal apartment spaces are designed with a generous clear height space of over 3.15m. All living rooms benefit from floor to ceiling glass with views onto the central garden, as well as access onto gardens, terraces or covered verandas. The large living rooms embrace the concept of 'open living' with dining, living and designer kitchens all within the same space. The spaces are planned for optimal use of space and furniture arrangement and the volumes all benefit from an abundance of natural light. The materials and details are contemporary and crisp.

The project builds on the inherent qualities of the site, with a building that has been shaped with gentle curves thus avoiding any sharp corners or angles which would feel foreign to the site. A key vision of the development was to bring the existing qualities of the landscape unto the building to offer all residents with high quality private outdoor relaxation spaces. This is achieved through a series of stepping plateaus bringing the greenery of the site onto the building and offering a wide range of oversized gardens, balconies and terraces.