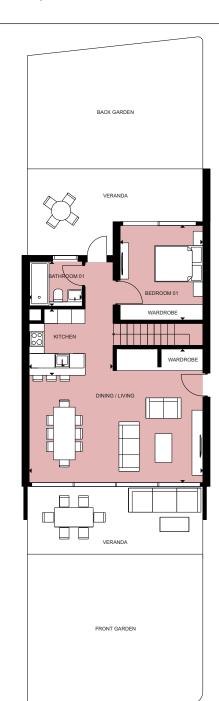

# CHOICE OF PROPERTIES

| PROPERTY | FLOOR    | ZONE ID               | BEDROOMS | ТҮРЕ                   | INDOOR<br>AREA,<br>SQ.M. | COV.<br>VERANDA,<br>SQ.M. | UNCOV.<br>VERANDA,<br>SQ.M. | GARDEN/<br>PLANTER<br>SQ.M. | TOTAL<br>AREA,<br>SQ.M. | PRIVATE<br>POOL |
|----------|----------|-----------------------|----------|------------------------|--------------------------|---------------------------|-----------------------------|-----------------------------|-------------------------|-----------------|
| 211      | 2        | 211<br>(3BT1B)        | 3 bed    | Туре 01В               | 119.89                   | 34.9                      |                             | 6.89                        | 161.68                  |                 |
| 212      | 2        | 212<br>(2BT1)         | 2 bed    | Type 01                | 89.77                    | 29.5                      |                             | 17.65                       | 136.92                  |                 |
| 213      | 2        | 213<br>(2BT1)         | 2 bed    | Type 01                | 89.11                    | 23.23                     |                             |                             | 112.34                  |                 |
| 214      | 2        | 214<br>(2BT1)         | 2 bed    | Type 01                | 89.01                    | 20.8                      |                             |                             | 109.81                  |                 |
| 215      | 2        | 21 <i>5</i><br>(2BT1) | 2 bed    | Type 01                | 89.01                    | 20.8                      |                             |                             | 109.81                  |                 |
| 301      | 3        | 301<br>(PHT1A)        | 3 bed    | Penthouse<br>- Type 1A | 120.53                   | 29.51                     | 161.88                      | 58.58                       | 370.50                  | Yes             |
| 302      | 3        | 302<br>(2BT1)         | 2 bed    | Type 01                | 89.09                    | 23.06                     |                             |                             | 112.15                  |                 |
| 303      | 3        | 303<br>(2BT1)         | 2 bed    | Type 01                | 89.72                    | 29.5                      |                             | 17.75                       | 136.97                  |                 |
| 304      | 3        | 304<br>(3BT1B)        | 3 bed    | Type 01B               | 119.89                   | 28.7                      |                             | 13.03                       | 161.62                  |                 |
| 305      | 3        | 305<br>(3BT1B)        | 3 bed    | Туре 01В               | 119.73                   | 29.45                     |                             | 8.63                        | 1 <i>57</i> .81         |                 |
| 306      | 3        | 306<br>(3BT1A)        | 3 bed    | Type 01A               | 117.05                   | 26.2                      |                             | 10.76                       | 154.01                  |                 |
| 307      | 3        | 307<br>(3BT1A)        | 3 bed    | Type 01A               | 117.05                   | 26.2                      |                             | 10.76                       | 154.01                  |                 |
| 308      | 3        | 308<br>(3BT1B)        | 3 bed    | Type 01B               | 119.73                   | 31.3                      |                             | 6.78                        | 157.81                  |                 |
| 309      | 3        | 309<br>(3BT1B)        | 3 bed    | Type 01B               | 119.89                   | 28.7                      |                             | 13.03                       | 161.62                  |                 |
| 310      | 3        | 310<br>(2BT1)         | 2 bed    | Type 01                | 89.72                    | 29.5                      |                             | 17.75                       | 136.97                  |                 |
| 311      | 3        | 311<br>(2BT1)         | 2 bed    | Type 01                | 89.16                    | 23.12                     |                             |                             | 112.28                  |                 |
| 312      | 3        | 312<br>(2BT1)         | 2 bed    | Type 01                | 89.01                    | 20.8                      |                             |                             | 109.81                  |                 |
| 313      | 3        | 313<br>(2BT1)         | 2 bed    | Type 01                | 89.01                    | 20.8                      |                             |                             | 109.81                  |                 |
|          | Level 02 | 216<br>(PHDU)         |          |                        | 81.11                    |                           |                             |                             |                         |                 |
|          | Level 03 | 314<br>(PHDU)         |          |                        | 49.33                    |                           |                             |                             |                         |                 |
| 314      | 3        |                       | 3 bed    | Penthouse              | 130.44                   | 105.7                     | 21.73                       | 35.14                       | 293.01                  | Yes             |
| 401      | 4        | 401                   | 3 bed    | Penthouse              | 121                      | 6.17                      | 167.56                      | 51.36                       | 346.09                  | Yes             |