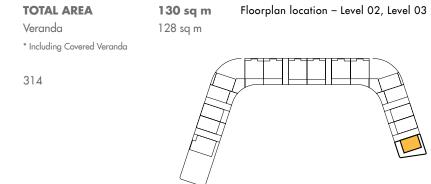

# CHOICE OF PROPERTIES

| PROPERTY | FLOOR    | ZONE ID               | BEDROOMS | ТҮРЕ                   | INDOOR<br>AREA,<br>SQ.M. | COV.<br>VERANDA,<br>SQ.M. | UNCOV.<br>VERANDA,<br>SQ.M. | GARDEN/<br>PLANTER<br>SQ.M. | TOTAL<br>AREA,<br>SQ.M. | PRIVATE<br>POOL |
|----------|----------|-----------------------|----------|------------------------|--------------------------|---------------------------|-----------------------------|-----------------------------|-------------------------|-----------------|
| 211      | 2        | 211<br>(3BT1B)        | 3 bed    | Туре 01В               | 119.89                   | 34.9                      |                             | 6.89                        | 161.68                  |                 |
| 212      | 2        | 212<br>(2BT1)         | 2 bed    | Type 01                | 89.77                    | 29.5                      |                             | 17.65                       | 136.92                  |                 |
| 213      | 2        | 213<br>(2BT1)         | 2 bed    | Type 01                | 89.11                    | 23.23                     |                             |                             | 112.34                  |                 |
| 214      | 2        | 214<br>(2BT1)         | 2 bed    | Type 01                | 89.01                    | 20.8                      |                             |                             | 109.81                  |                 |
| 215      | 2        | 21 <i>5</i><br>(2BT1) | 2 bed    | Type 01                | 89.01                    | 20.8                      |                             |                             | 109.81                  |                 |
| 301      | 3        | 301<br>(PHT1A)        | 3 bed    | Penthouse<br>- Type 1A | 120.53                   | 29.51                     | 161.88                      | 58.58                       | 370.50                  | Yes             |
| 302      | 3        | 302<br>(2BT1)         | 2 bed    | Type 01                | 89.09                    | 23.06                     |                             |                             | 112.15                  |                 |
| 303      | 3        | 303<br>(2BT1)         | 2 bed    | Type 01                | 89.72                    | 29.5                      |                             | 17.75                       | 136.97                  |                 |
| 304      | 3        | 304<br>(3BT1B)        | 3 bed    | Type 01B               | 119.89                   | 28.7                      |                             | 13.03                       | 161.62                  |                 |
| 305      | 3        | 305<br>(3BT1B)        | 3 bed    | Туре 01В               | 119.73                   | 29.45                     |                             | 8.63                        | 1 <i>57</i> .81         |                 |
| 306      | 3        | 306<br>(3BT1A)        | 3 bed    | Type 01A               | 117.05                   | 26.2                      |                             | 10.76                       | 154.01                  |                 |
| 307      | 3        | 307<br>(3BT1A)        | 3 bed    | Type 01A               | 117.05                   | 26.2                      |                             | 10.76                       | 154.01                  |                 |
| 308      | 3        | 308<br>(3BT1B)        | 3 bed    | Type 01B               | 119.73                   | 31.3                      |                             | 6.78                        | 157.81                  |                 |
| 309      | 3        | 309<br>(3BT1B)        | 3 bed    | Type 01B               | 119.89                   | 28.7                      |                             | 13.03                       | 161.62                  |                 |
| 310      | 3        | 310<br>(2BT1)         | 2 bed    | Type 01                | 89.72                    | 29.5                      |                             | 17.75                       | 136.97                  |                 |
| 311      | 3        | 311<br>(2BT1)         | 2 bed    | Type 01                | 89.16                    | 23.12                     |                             |                             | 112.28                  |                 |
| 312      | 3        | 312<br>(2BT1)         | 2 bed    | Type 01                | 89.01                    | 20.8                      |                             |                             | 109.81                  |                 |
| 313      | 3        | 313<br>(2BT1)         | 2 bed    | Type 01                | 89.01                    | 20.8                      |                             |                             | 109.81                  |                 |
|          | Level 02 | 216<br>(PHDU)         |          |                        | 81.11                    |                           |                             |                             |                         |                 |
|          | Level 03 | 314<br>(PHDU)         |          |                        | 49.33                    |                           |                             |                             |                         |                 |
| 314      | 3        |                       | 3 bed    | Penthouse              | 130.44                   | 105.7                     | 21.73                       | 35.14                       | 293.01                  | Yes             |
| 401      | 4        | 401                   | 3 bed    | Penthouse              | 121                      | 6.17                      | 167.56                      | 51.36                       | 346.09                  | Yes             |

#### TYPE 8 (PLOT A) DUPLEX

Floor Plans -115

TOTAL AREA 135.34 sq m Veranda 90 sq m 001

Floorplan location – Ground floor, Level 01

Floor plans shown are for approximate measurements only. Exact layout and sizes may vary. All measurements may vary within a tolerance of 5%. TYPE 9 (PLOT A) TRIPLEX

## TYPE 10 (PLOT A)