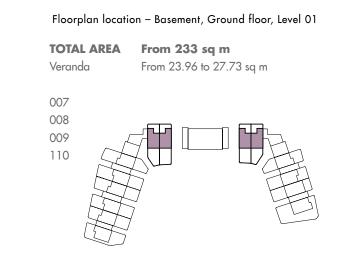

# CHOICE OF PROPERTIES

| PROPERTY | FLOOR           | ZONE ID   | BEDROOMS | TYPE    | INDOOR<br>AREA,<br>SQ.M. | COV.<br>VERANDA,<br>SQ.M. | UNCOV.<br>VERANDA,<br>SQ.M. | GARDEN/<br>PLANTER<br>SQ.M. | TOTAL<br>AREA,<br>SQ.M. | PRIVATE<br>POOL |
|----------|-----------------|-----------|----------|---------|--------------------------|---------------------------|-----------------------------|-----------------------------|-------------------------|-----------------|
|          | Ground<br>Floor | 001 (3BD) |          |         | 78.46                    | 51.52                     |                             | 75.67                       |                         |                 |
|          | Level 01        | 101 (3BD) |          |         | 57.52                    | 38.2                      |                             |                             |                         |                 |
| 001      | 0               |           | 3 bed    | Duplex  | 135.92                   | 89.72                     |                             | 75.67                       | 301.31                  |                 |
|          | Ground<br>Floor | 002 (3BD) |          |         | 77.33                    |                           |                             |                             |                         |                 |
|          | Level 01        | 102 (3BD) |          |         | 62.66                    |                           |                             |                             |                         |                 |
| 002      | 0               |           | 3 bed    | Duplex  | 139.99                   | 54.95                     |                             | 88.21                       | 194.94                  |                 |
|          | Ground<br>Floor | 003 (3BD) |          |         | 77.33                    |                           |                             |                             |                         |                 |
|          | Level 01        | 103 (3BD) |          |         | 51.5                     |                           |                             |                             |                         |                 |
| 003      | 0               |           | 3 bed    | Duplex  | 128.33                   | 32.21                     |                             | 89.82                       | 161.04                  |                 |
|          | Ground<br>Floor | 004 (3BD) |          |         | 77.33                    |                           |                             |                             |                         |                 |
|          | Level 01        | 104 (3BD) |          |         | 51.5                     |                           |                             |                             |                         |                 |
| 004      | 0               |           | 3 bed    | Duplex  | 128.83                   | 32.21                     |                             | 98.79                       | 161.04                  |                 |
|          | Ground<br>Floor | 005 (3BD) |          |         | 77.33                    |                           |                             |                             |                         |                 |
|          | Level 01        | 105 (3BD) |          |         | 51.5                     |                           |                             |                             |                         |                 |
| 005      | 0               |           | 3 bed    | Duplex  | 128.83                   | 32.21                     |                             | 105.36                      | 161.04                  |                 |
|          | Ground<br>Floor | 006 (3BD) |          |         | 77.33                    |                           |                             |                             |                         |                 |
|          | Level 01        | 106 (3BD) |          |         | 51.5                     |                           |                             |                             |                         |                 |
| 006      | 0               |           | 3 bed    | Duplex  | 128.83                   | 33.88                     |                             | 92.93                       | 162.71                  |                 |
|          | Basement        | BO1 (4BT) |          |         | 102.83                   |                           |                             |                             |                         |                 |
|          | Ground<br>Floor | 007 (4BT) |          |         | 81.42                    |                           |                             |                             |                         |                 |
|          | Level 01        | 107 (4BT) |          |         | 48.87                    |                           |                             |                             |                         |                 |
| 007      | 0               |           | 4 bed    | Duplex  | 233.12                   | 27.73                     |                             | 58.86                       | 260.85                  |                 |
|          | Basement        | BO2 (4BT) |          |         | 102.83                   |                           |                             |                             |                         |                 |
|          | Ground<br>Floor | 008 (4BT) |          |         | 81.42                    |                           |                             |                             |                         |                 |
|          | Level 01        | 108 (4BT) |          |         | 50.78                    |                           |                             |                             |                         |                 |
| 800      | 0               |           | 4 bed    | Triplex | 235.03                   | 23.96                     |                             | 74.92                       | 258.99                  |                 |
|          | Basement        | BO3(4BT)  |          |         | 102.83                   |                           |                             |                             |                         |                 |
|          | Ground<br>Floor | 009 (4BT) |          |         | 81.42                    |                           |                             |                             |                         |                 |
|          | Level 01        | 109 (4BT) |          |         | 50.78                    |                           |                             |                             |                         |                 |
| 009      | 0               |           | 4 bed    | Triplex | 235.03                   | 23.96                     |                             | 68.83                       | 258.99                  |                 |