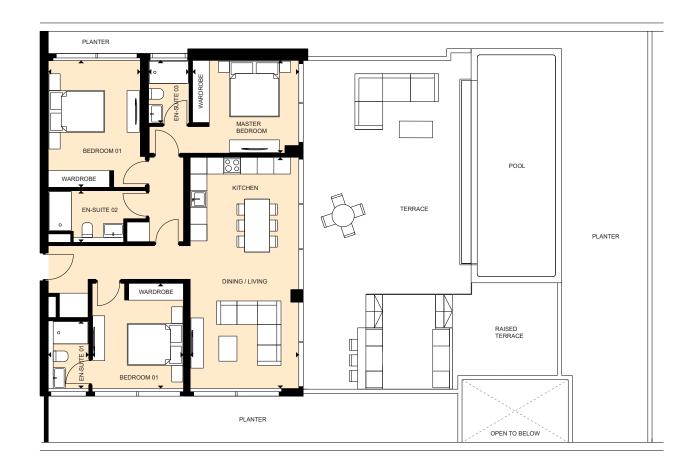

# THE ART OF LIVING IMMERSE INTO THE TRANQUILLITY OF PARADDISE

The internal apartment spaces are designed with a generous clear height space of over 3.15m. All living rooms benefit from floor to ceiling glass with views onto the central garden, as well as access onto gardens, terraces or covered verandas. The large living rooms embrace the concept of 'open living' with dining, living and designer kitchens all within the same space. The spaces are planned for optimal use of space and furniture arrangement and the volumes all benefit from an abundance of natural light. The materials and details are contemporary and crisp.

# DINING

DUPLEX

This dining room offers a unique balance between comfort, aesthetic, lighting and furnishing. The use of soft colours with a touch of green give a sense of warmth and a homely atmosphere. Representing the essence of empowerment, sophistication, mystics and enticement, this features one of a kind design, with unique textures and incredible finish.

# KITCHEN

The designer kitchens are designed with a sleek, clean and minimalist style ensuring both optimised usability and durability. Materials such as beautiful synthetic white granite countertops ensure that the kitchens not only look great but are also very hardwearing and designed for longlife.

The kitchens are designed as open plan with islands allowing for a breakfast bar concept and enabling the family to congregate around what will inevitably form the heart of any home.

FURNISHED BY

PENTHOUSE KITCHEN