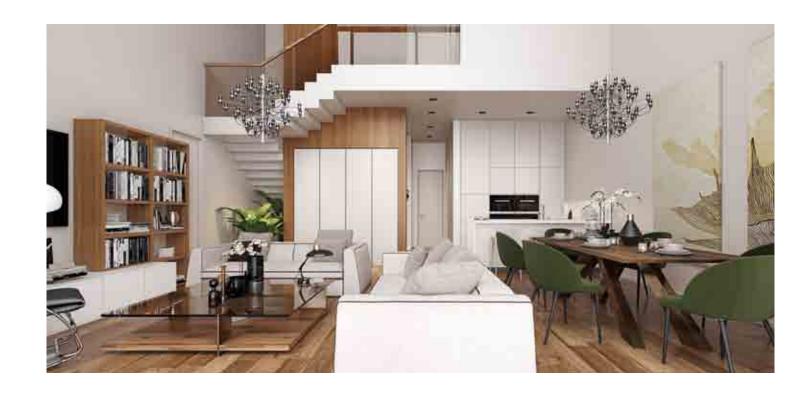

# THE ART OF LIVING IMMERSE INTO THE TRANQUILLITY OF PARADDISE

The internal apartment spaces are designed with a generous clear height space of over 3.15m. All living rooms benefit from floor to ceiling glass with views onto the central garden, as well as access onto gardens, terraces or covered verandas. The large living rooms embrace the concept of 'open living' with dining, living and designer kitchens all within the same space. The spaces are planned for optimal use of space and furniture arrangement and the volumes all benefit from an abundance of natural light. The materials and details are contemporary and crisp.