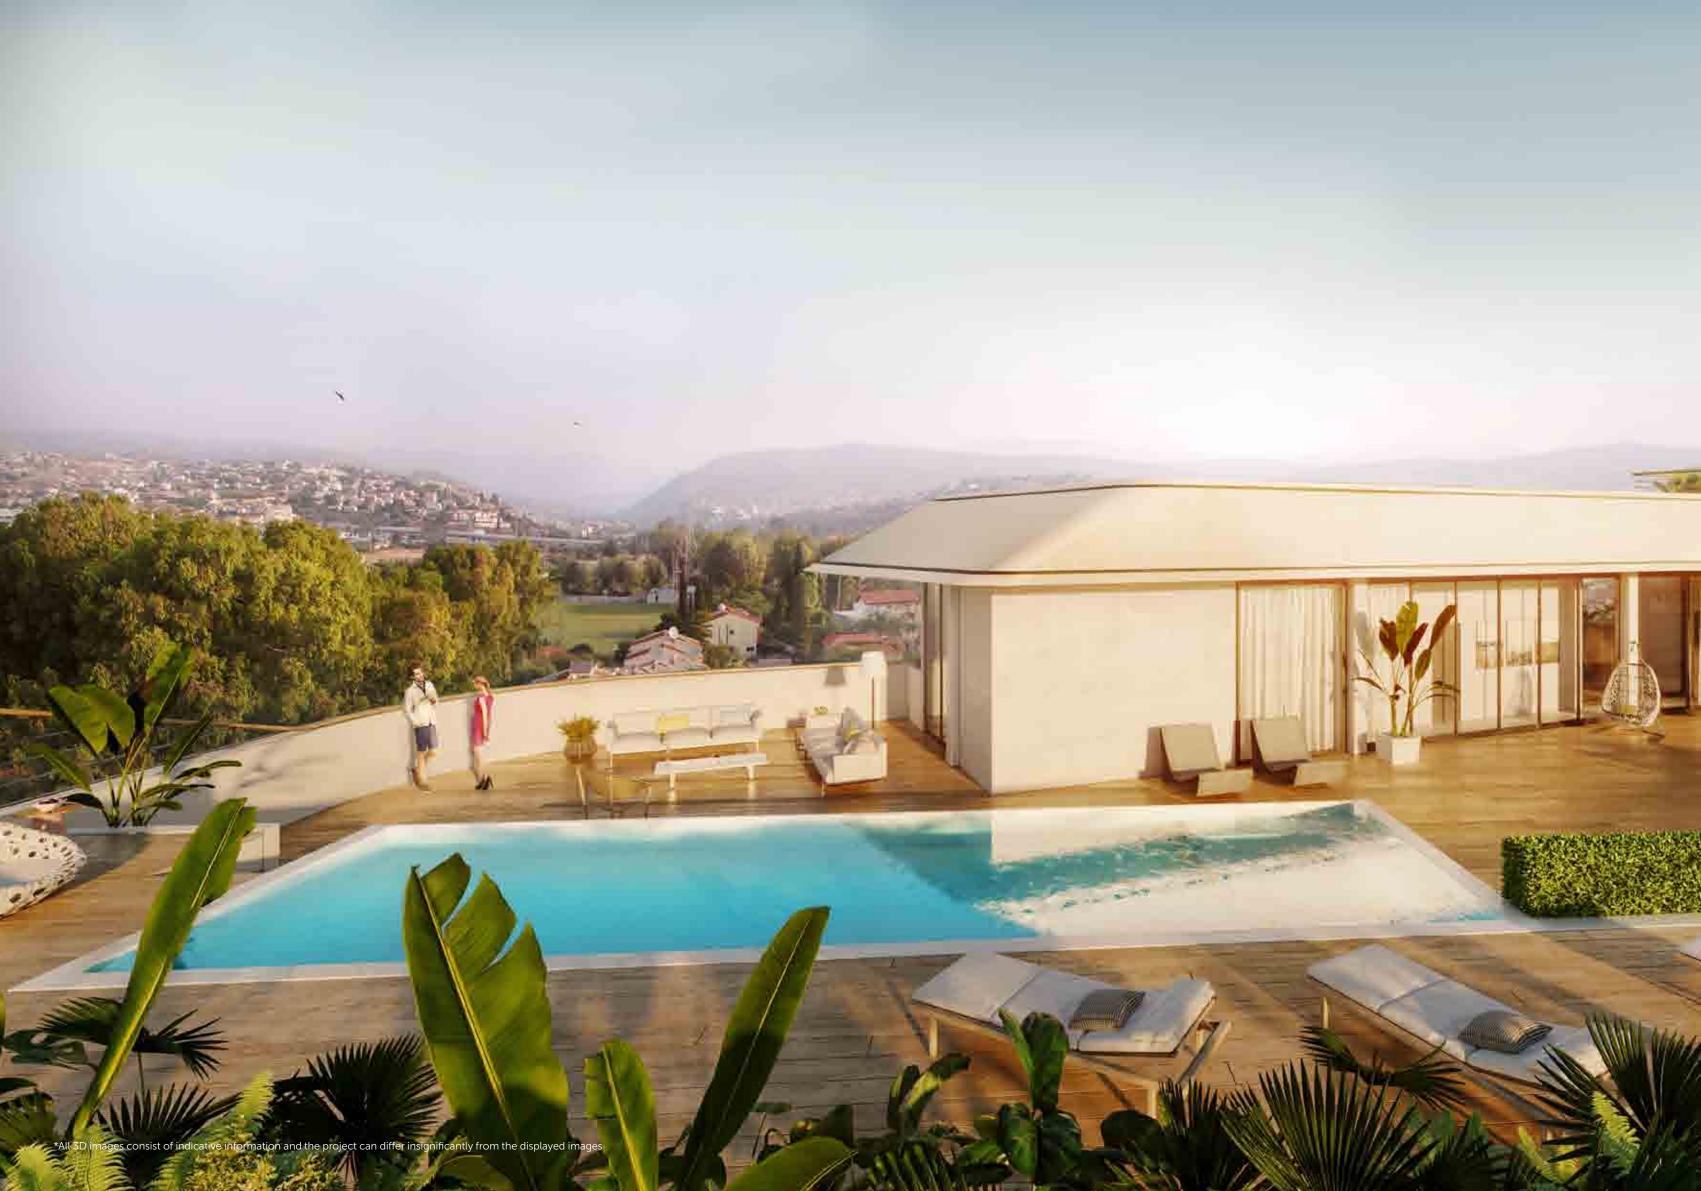

The highest technical specifications coupled with the finest examples of progressive interiors from world-renowned designer Julia Romanova provide a seamless blend of comfort and innovation. The building offers indoor and outdoor swimming pools, secure underground parking, a gym and spa facility and a concierge service which is on call 24 hours a day. Perhaps most tempting, residents of each apartment have an opportunity to enjoy the outdoor oasis of nature and peace that its landscaped sanctuary offers.

- Landmark architecture from one of London's leading architects
- 500 meters from sandy beach and city amenities of Limassol's tourist area
- Sea views from floors 6 & 7
- Gated compound with CCTV security
- Extended hotel-type facilities: outdoor pool, half-Olympic size indoor heated pool, SPA, concierge, play room, club house, underground parking, large outdoor gardens, gym, playground for kids
- Large balconies with private planters and green areas
- Penthouses with private pools
- Apartments with private gardens
- Spacious duplexes and triplexes serving as a good alternative to a villa
- Triplexes with private basements and lifts
- High ceilings (3.15 meters net)
- High standard finishes (parquet floors, high doors of 2.4 m, security entrance doors, thermal aluminum window frames, top standard in-built furniture, sanitary ware)
- Provision for water underfloor heating and VRV air conditioning