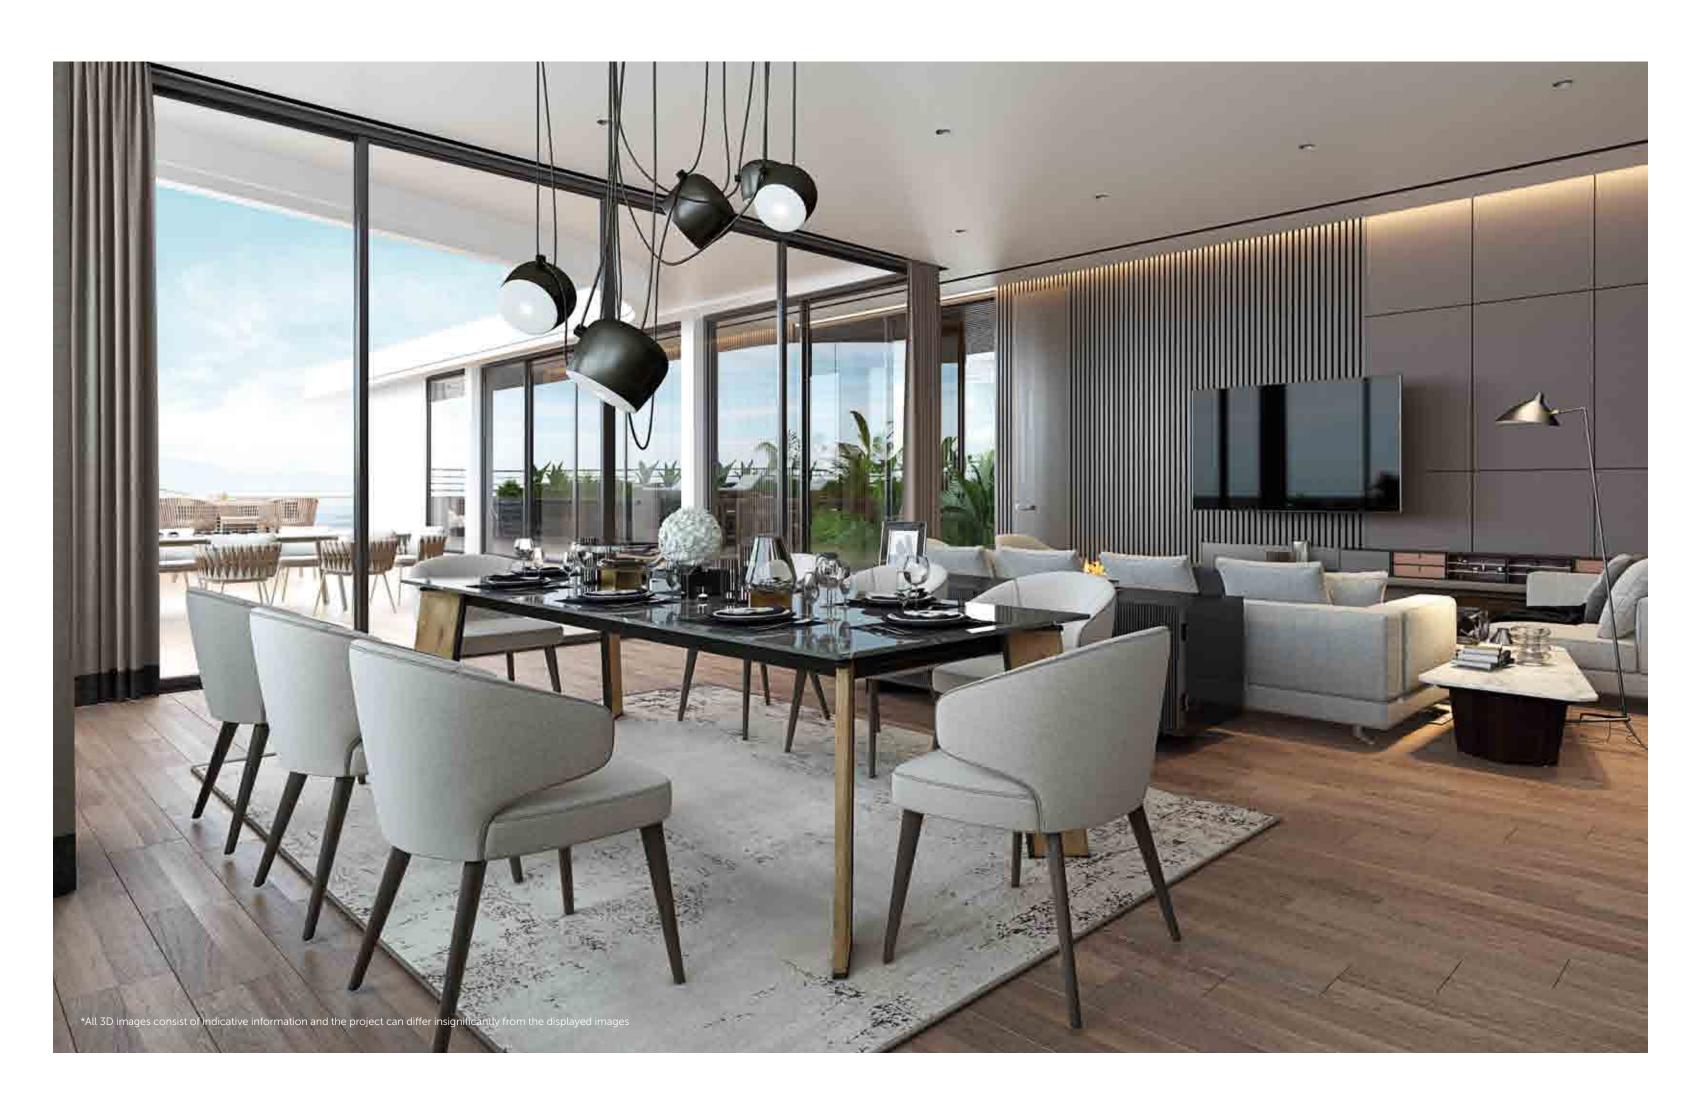

# THE ART OF LIVING IMMERSE INTO THE TRANQUILLITY OF PARADDISE

The internal apartment spaces are designed with a generous clear height space of over 3.15m. All living rooms benefit from floor to ceiling glass with views onto the central garden, as well as access onto gardens, terraces or covered verandas. The large living rooms embrace the concept of 'open living' with dining, living and designer kitchens all within the same space. The spaces are planned for optimal use of space and furniture arrangement and the volumes all benefit from an abundance of natural light. The materials and details are contemporary and crisp.

# DINING

DUPLEX

This dining room offers a unique balance between comfort, aesthetic, lighting and furnishing. The use of soft colours with a touch of green give a sense of warmth and a homely atmosphere. Representing the essence of empowerment, sophistication, mystics and enticement, this features one of a kind design, with unique textures and incredible finish.