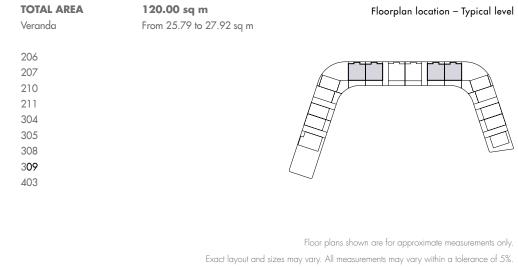

# CHOICE OF PROPERTIES

| PROPERTY | FLOOR    | ZONE ID               | BEDROOMS | ТҮРЕ                   | INDOOR<br>AREA,<br>SQ.M. | COV.<br>VERANDA,<br>SQ.M. | UNCOV.<br>VERANDA,<br>SQ.M. | GARDEN/<br>PLANTER<br>SQ.M. | TOTAL<br>AREA,<br>SQ.M. | PRIVATE<br>POOL |
|----------|----------|-----------------------|----------|------------------------|--------------------------|---------------------------|-----------------------------|-----------------------------|-------------------------|-----------------|
| 211      | 2        | 211<br>(3BT1B)        | 3 bed    | Туре 01В               | 119.89                   | 34.9                      |                             | 6.89                        | 161.68                  |                 |
| 212      | 2        | 212<br>(2BT1)         | 2 bed    | Type 01                | 89.77                    | 29.5                      |                             | 17.65                       | 136.92                  |                 |
| 213      | 2        | 213<br>(2BT1)         | 2 bed    | Type 01                | 89.11                    | 23.23                     |                             |                             | 112.34                  |                 |
| 214      | 2        | 214<br>(2BT1)         | 2 bed    | Type 01                | 89.01                    | 20.8                      |                             |                             | 109.81                  |                 |
| 215      | 2        | 21 <i>5</i><br>(2BT1) | 2 bed    | Type 01                | 89.01                    | 20.8                      |                             |                             | 109.81                  |                 |
| 301      | 3        | 301<br>(PHT1A)        | 3 bed    | Penthouse<br>- Type 1A | 120.53                   | 29.51                     | 161.88                      | 58.58                       | 370.50                  | Yes             |
| 302      | 3        | 302<br>(2BT1)         | 2 bed    | Type 01                | 89.09                    | 23.06                     |                             |                             | 112.15                  |                 |
| 303      | 3        | 303<br>(2BT1)         | 2 bed    | Type 01                | 89.72                    | 29.5                      |                             | 17.75                       | 136.97                  |                 |
| 304      | 3        | 304<br>(3BT1B)        | 3 bed    | Type 01B               | 119.89                   | 28.7                      |                             | 13.03                       | 161.62                  |                 |
| 305      | 3        | 305<br>(3BT1B)        | 3 bed    | Туре 01В               | 119.73                   | 29.45                     |                             | 8.63                        | 1 <i>57</i> .81         |                 |
| 306      | 3        | 306<br>(3BT1A)        | 3 bed    | Type 01A               | 117.05                   | 26.2                      |                             | 10.76                       | 154.01                  |                 |
| 307      | 3        | 307<br>(3BT1A)        | 3 bed    | Type 01A               | 117.05                   | 26.2                      |                             | 10.76                       | 154.01                  |                 |
| 308      | 3        | 308<br>(3BT1B)        | 3 bed    | Type 01B               | 119.73                   | 31.3                      |                             | 6.78                        | 157.81                  |                 |
| 309      | 3        | 309<br>(3BT1B)        | 3 bed    | Type 01B               | 119.89                   | 28.7                      |                             | 13.03                       | 161.62                  |                 |
| 310      | 3        | 310<br>(2BT1)         | 2 bed    | Type 01                | 89.72                    | 29.5                      |                             | 17.75                       | 136.97                  |                 |
| 311      | 3        | 311<br>(2BT1)         | 2 bed    | Type 01                | 89.16                    | 23.12                     |                             |                             | 112.28                  |                 |
| 312      | 3        | 312<br>(2BT1)         | 2 bed    | Type 01                | 89.01                    | 20.8                      |                             |                             | 109.81                  |                 |
| 313      | 3        | 313<br>(2BT1)         | 2 bed    | Type 01                | 89.01                    | 20.8                      |                             |                             | 109.81                  |                 |
|          | Level 02 | 216<br>(PHDU)         |          |                        | 81.11                    |                           |                             |                             |                         |                 |
|          | Level 03 | 314<br>(PHDU)         |          |                        | 49.33                    |                           |                             |                             |                         |                 |
| 314      | 3        |                       | 3 bed    | Penthouse              | 130.44                   | 105.7                     | 21.73                       | 35.14                       | 293.01                  | Yes             |
| 401      | 4        | 401                   | 3 bed    | Penthouse              | 121                      | 6.17                      | 167.56                      | 51.36                       | 346.09                  | Yes             |