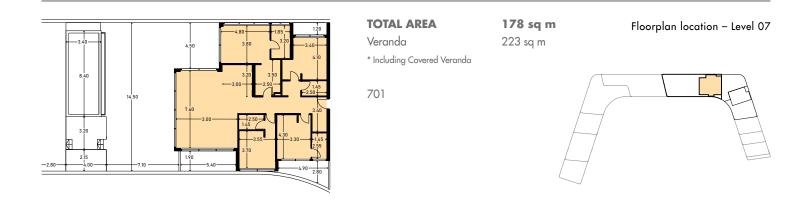

NOTE: the areas stated above may slightly differ upon issuance of relevant authority permits

LIMASSOL LUXURY APARTMENTS

Floor Plans — 10

| PROPERTY | FLOOR | ZONE ID        | BEDROOMS       | ТҮРЕ                   | INDOOR<br>AREA,<br>SQ.M. | COV.<br>VERANDA,<br>SQ.M. | UNCOV.<br>VERANDA,<br>SQ.M. | GARDEN/<br>PLANTER<br>SQ.M. | TOTAL<br>AREA,<br>SQ.M. | PRIVATE<br>POOL |
|----------|-------|----------------|----------------|------------------------|--------------------------|---------------------------|-----------------------------|-----------------------------|-------------------------|-----------------|
| 402      | 4     | 402<br>(3BT1B) | 3 bed          | Type 01B               | 119.89                   | 28.7                      |                             | 13.03                       | 161.62                  |                 |
| 403      | 4     | 403<br>(3BT1B) | 3 bed          | Type 01B               | 119.73                   | 29.45                     |                             | 8.63                        | 157.81                  |                 |
| 404      | 4     | 404<br>(3BT1B) | 3 bed          | Type 01A               | 117.05                   | 26.2                      |                             | 10.76                       | 154.01                  |                 |
| 405      | 4     | 405<br>(3BT1A) | 3 bed          | Type 01A               | 117.05                   | 26.2                      |                             | 10.76                       | 154.01                  |                 |
| 406      | 4     | 406<br>(3BT1B) | 3 bed          | Type 01B               | 119.73                   | 29.45                     |                             | 8.63                        | 157.81                  |                 |
| 407      | 4     | 407<br>(3BT1B) | 3 bed          | Type 01B               | 119.89                   | 28.7                      |                             | 13.03                       | 161.62                  |                 |
| 408      | 4     | 408<br>(3BT1)  | 2 bed          | Type 01                | 89.72                    | 29.5                      |                             | 17.75                       | 136.97                  |                 |
| 409      | 4     | 409<br>(3BT1)  | 2 bed          | Type 01                | 89.16                    | 23.12                     |                             |                             | 112.28                  |                 |
| 410      | 4     | 410<br>(PHT2)  | 3 bed          | Penthouse<br>- Type 2  | 114.83                   | 107.57                    | 1.61                        | 84.64                       | 308.65                  | Yes             |
| 501      | 5     | 501<br>(PHT1B) | 4 bed          | Penthouse<br>- Type 1B | 178.33                   | 6.84                      | 379.91                      | 53.16                       | 261.58                  | Yes             |
| 502      | 5     | 502<br>(3BT1A) | 3 bed          | Type 01A               | 117.05                   | 26.2                      |                             | 10.76                       | 154.01                  |                 |
| 503      | 5     | 503<br>(3BT1A) | 3 bed          | Type 01A               | 117.05                   | 26.2                      |                             | 10.76                       | 154.01                  |                 |
| 504      | 5     | 504<br>(3BT1B) | 3 bed          | Type 01B               | 119.73                   | 29.45                     |                             | 8.63                        | 157.81                  |                 |
| 505      | 5     | 505<br>(3BT1B) | 3 bed          | Type 01B               | 119.89                   | 28.7                      |                             | 13.03                       | 161.62                  |                 |
| 506      | 5     | 506<br>(4BT1)  | 4 bed<br>(150) | Type 01                | 150.4                    | 79.99                     |                             | 17.72                       | 248.11                  |                 |
| 507      | 5     | 507<br>(PHT1A) | 3 bed          | Penthouse<br>- Type 1A | 120.58                   | 21.46                     | 72.55                       | 30.72                       | 245.31                  | Yes             |
| 601      | 6     | 601<br>(PHT1B) | 3 bed          | Penthouse<br>- Type 1B | 124.09                   | 38.04                     | 174.05                      | 85.49                       | 421.67                  | Yes             |
| 602      | 6     | 602<br>(3BT1B) | 3 bed          | Type 01B               | 119.73                   | 29.45                     |                             | 8.63                        | 1 <i>57</i> .81         |                 |
| 603      | 6     | 603<br>(3BT1B) | 3 bed          | Type 01B               | 119.89                   | 28.7                      |                             | 13.03                       | 161.62                  |                 |
| 604      | 6     | 604<br>(PHT2)  | 3 bed          | Penthouse<br>- Type 2  | 114.41                   | 119.92                    | 22.26                       | 89.39                       | 345.98                  | Yes             |
| 701      | 7     | 701<br>(PHT1A) | 4 bed          | Penthouse<br>- Type 1A | 177.74                   | 9.18                      | 214.55                      | 45.5                        | 446.97                  | Yes             |
| 702      | 7     | 702<br>(PHT1A) | 3 bed          | Penthouse<br>- Type 1A | 125.32                   | 6.04                      | 158.01                      |                             | 289.37                  | Yes             |

### PENTHOUSE 6

SPECIFICATIONS