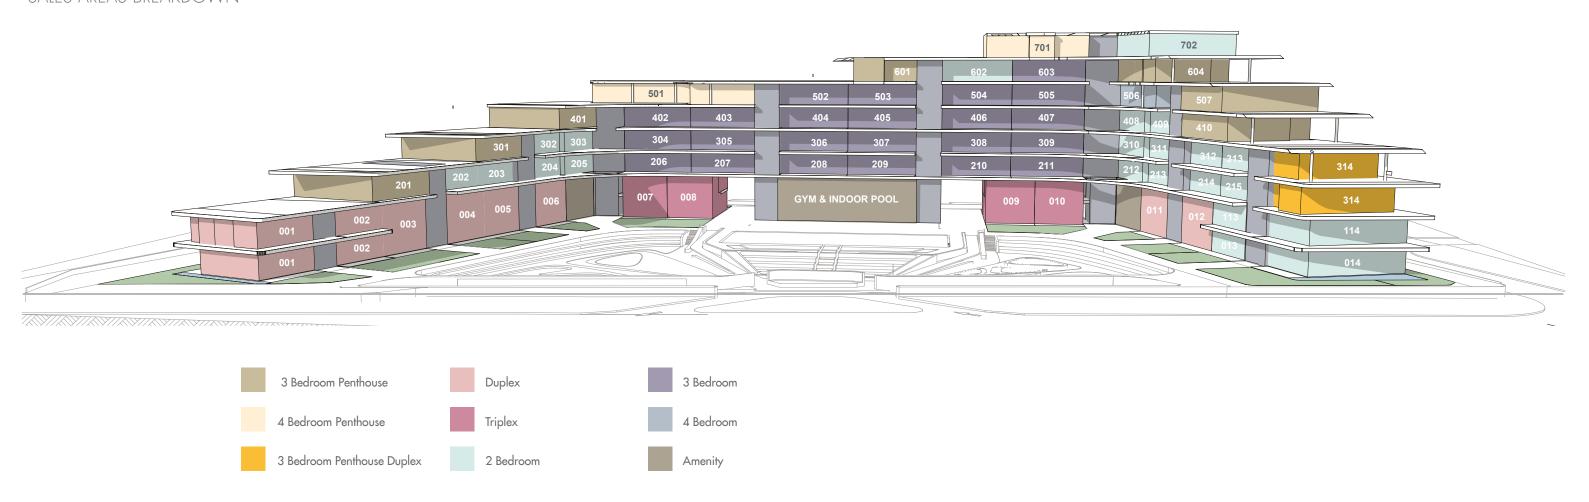

et floor are neutral but still rich while a stunning vanity and sophisticated accents make this a modern dream.



FURNISHED BY



PENTHOUSE BEDROOM







# DEVELOPMENT LAYOUT

#### WORLD CLASS AMENITIES AT YOUR DOORSTEP

The development is divided into two plots, with a building on each plot. The building on the larger northern plot reaches up to 8 storeys in height; the smaller building on the south plot is five storeys in height. The two buildings wrap around a formal garden and are set within generous landscaped grounds all around.

- 1. Entrance Plaza
- 2. Underground parking car entrance
- 3. Gardens area
- 4. Pool
- 5. Pool decking
- 6. Cabanas area
- 7. Back entrance area
- 8. Playgrounds
- 9. Public Area
- 10. Plot B Gardens



# NUMBER OF UNITS

# PLOT A

SALES AREAS BREAKDOWN



# PLOT A - PARKING

BASEMENT 1



GROUND FLOOR



# PLOT A - FLOOR PLAN 1ST FLOOR















# CHOICE OF PROPERTIES

| PROPERTY | FLOOR           | ZONE ID   | BEDROOMS | TYPE    | INDOOR<br>AREA,<br>SQ.M. | COV.<br>VERANDA,<br>SQ.M. | UNCOV.<br>VERANDA,<br>SQ.M. | GARDEN/<br>PLANTER<br>SQ.M. | TOTAL<br>AREA,<br>SQ.M. | PRIVATE<br>POOL |
|----------|-----------------|-----------|----------|---------|--------------------------|---------------------------|-----------------------------|-----------------------------|-------------------------|-----------------|
|          | Ground<br>Floor | 001 (3BD) |          |         | 78.46                    | 51.52                     |                             | 75.67                       |                         |                 |
|