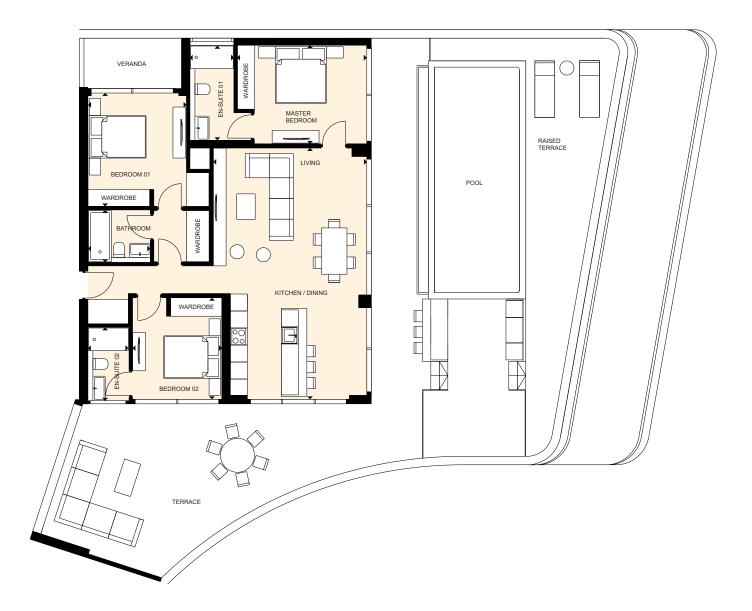

## PENTHOUSE 3

LIMASSOL LUXURY APARTMENTS

TYPE 18 (PLOT A)

\_\_\_\_

PENTHOUSE 4

Floor Plans — 125

TYPE 17 (PLOT A)

### PENTHOUSE 6

SPECIFICATIONS