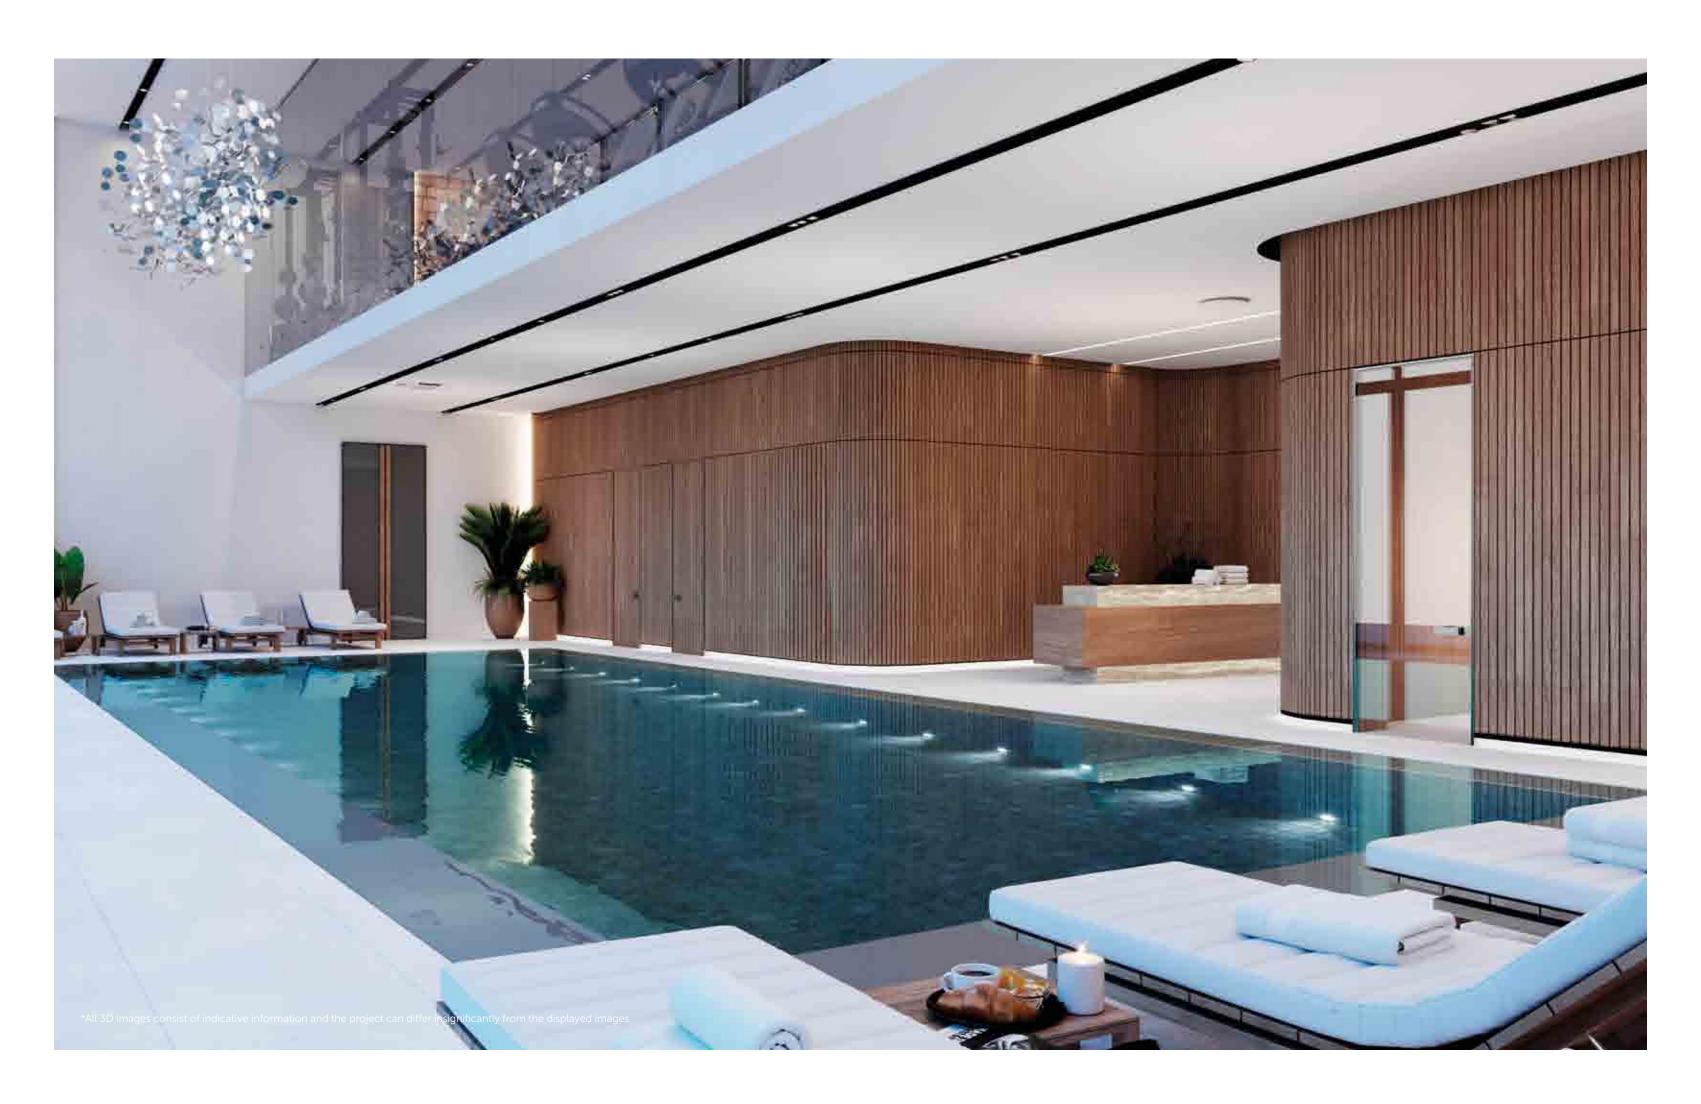

### INTERIOR POOL

The development offers a luxury 14 x 5m interior pool located at the centre of the building, within a grand double height space, that offers panoramic views of both the front and rear gardens. The pool is designed with a sophisticated overflow detail giving it a unique mirror-like appearance. The pool is flanked by both sauna, steam room and changing rooms and is overlooked by a mezzanine floor featuring a well-appointed gym.