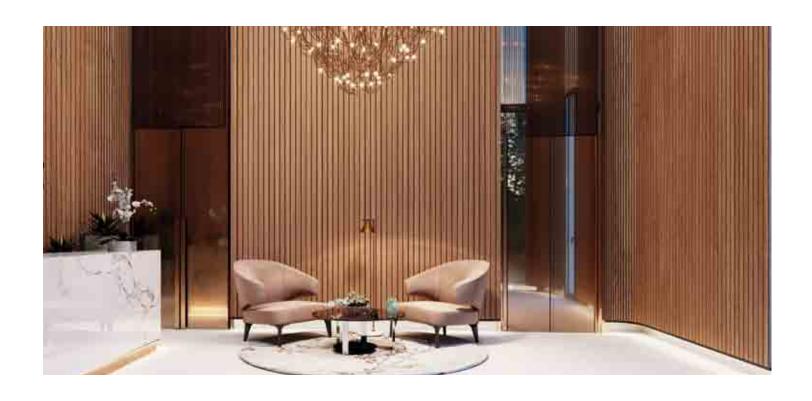

# LOBBY

### TIMELESS SOPHISTICATION

Inspired by contemporary Nordic design, the double height lobbies have been designed with a restrained and timeless palette of white natural stone combined with white oak wood, giving the spaces a clean and minimal sophistication. Bathed in subtle concealed lighting and complemented by iconic luxury furniture pieces, these spaces will form a calming escape from the hustle and bustle of modern life.