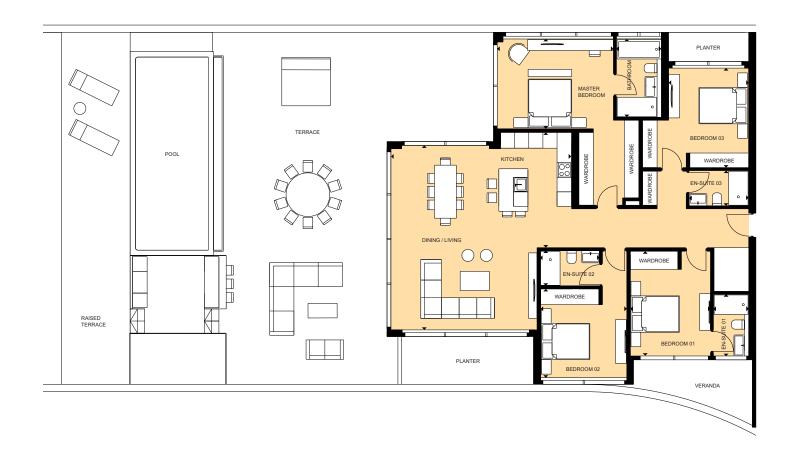

# THE ART OF LIVING IMMERSE INTO THE TRANQUILLITY OF PARADDISE

The internal apartment spaces are designed with a generous clear height space of over 3.15m. All living rooms benefit from floor to ceiling glass with views onto the central garden, as well as access onto gardens, terraces or covered verandas. The large living rooms embrace the concept of 'open living' with dining, living and designer kitchens all within the same space. The spaces are planned for optimal use of space and furniture arrangement and the volumes all benefit from an abundance of natural light. The materials and details are contemporary and crisp.

# DINING

DUPLEX

This dining room offers a unique balance between comfort, aesthetic, lighting and furnishing. The use of soft colours with a touch of green give a sense of warmth and a homely atmosphere. Representing the essence of empowerment, sophistication, mystics and enticement, this features one of a kind design, with unique textures and incredible finish.

# KITCHEN

The designer kitchens are designed with a sleek, clean and minimalist style ensuring both optimised usability and durability. Materials such as beautiful synthetic white granite countertops ensure that the kitchens not only look great but are also very hardwearing and designed for longlife.

The kitchens are designed as open plan with islands allowing for a breakfast bar concept and enabling the family to congregate around what will inevitably form the heart of any home.

FURNISHED BY

PENTHOUSE KITCHEN

# BATHROOM

PENTHOUSE

This is what defines the design of a luxury bathroom. This bathroom has become an even more private place offering escape from hubbub of life and becoming your very own personal place of indulgence and wellbeing. This spacious bathroom is decorated with expensive materials and stylish accent details. From marble walls and floor to stunning large windows creates a sense of magnificence and comfort. The combination of marble and soft colours and lots of light give this bathroom its unique and sophisticated overall ambiance. Indulge and relax as this bathroom becomes your very own haven.

# BEDROOM

This luxury bedroom features the height of indulgence from sumptuous bedding to glorious parquet floors. This offers us a glimpse into the world that always seems just out of reach. This design uses soft greys and silvers to create a sparkling luxurious feel. Grey silver bedding and parquet floor are neutral but still rich while a stunning vanity and sophisticated accents make this a modern dream.