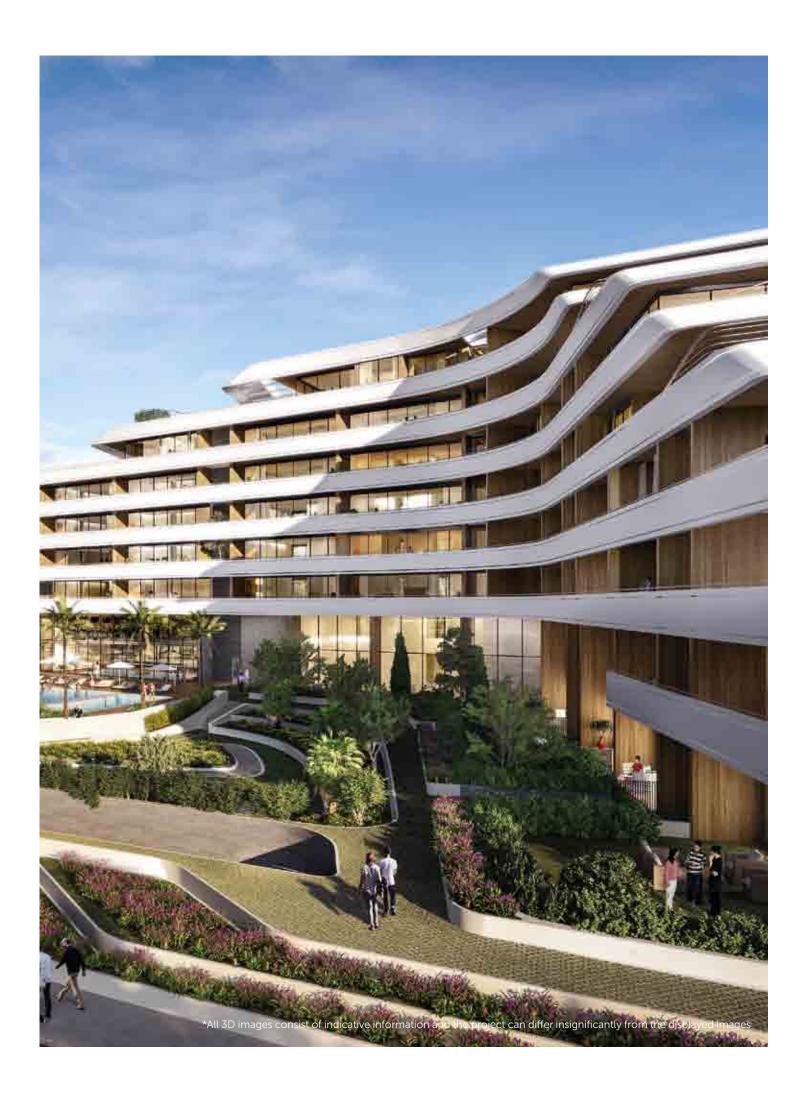

The design is influenced by elements from both the natural and man-made world. Reminiscent of a superyacht, the superstructure of each block gently terraces down from its highest point with balconies on all sides. Wide horizontal bands form continuous balustrades that wrap around the blocks at each level, emphasizing the horizontal nature of the development which stretches to over 300 linear metres in length.

The project builds on the inherent qualities of the site, with a building that has been shaped with gentle curves thus avoiding any sharp corners or angles which would feel foreign to the site. A key vision of the development was to bring the existing qualities of the landscape unto the building to offer all residents with high quality private outdoor relaxation spaces. This is achieved through a series of stepping plateaus bringing the greenery of the site onto the building and offering a wide range of oversized gardens, balconies and terraces.

The highest technical specifications coupled with the finest examples of progressive interiors from world-renowned designer Julia Romanova provide a seamless blend of comfort and innovation. The building offers indoor and outdoor swimming pools, secure underground parking, a gym and spa facility and a concierge service which is on call 24 hours a day. Perhaps most tempting, residents of each apartment have an opportunity to enjoy the outdoor oasis of nature and peace that its landscaped sanctuary offers.