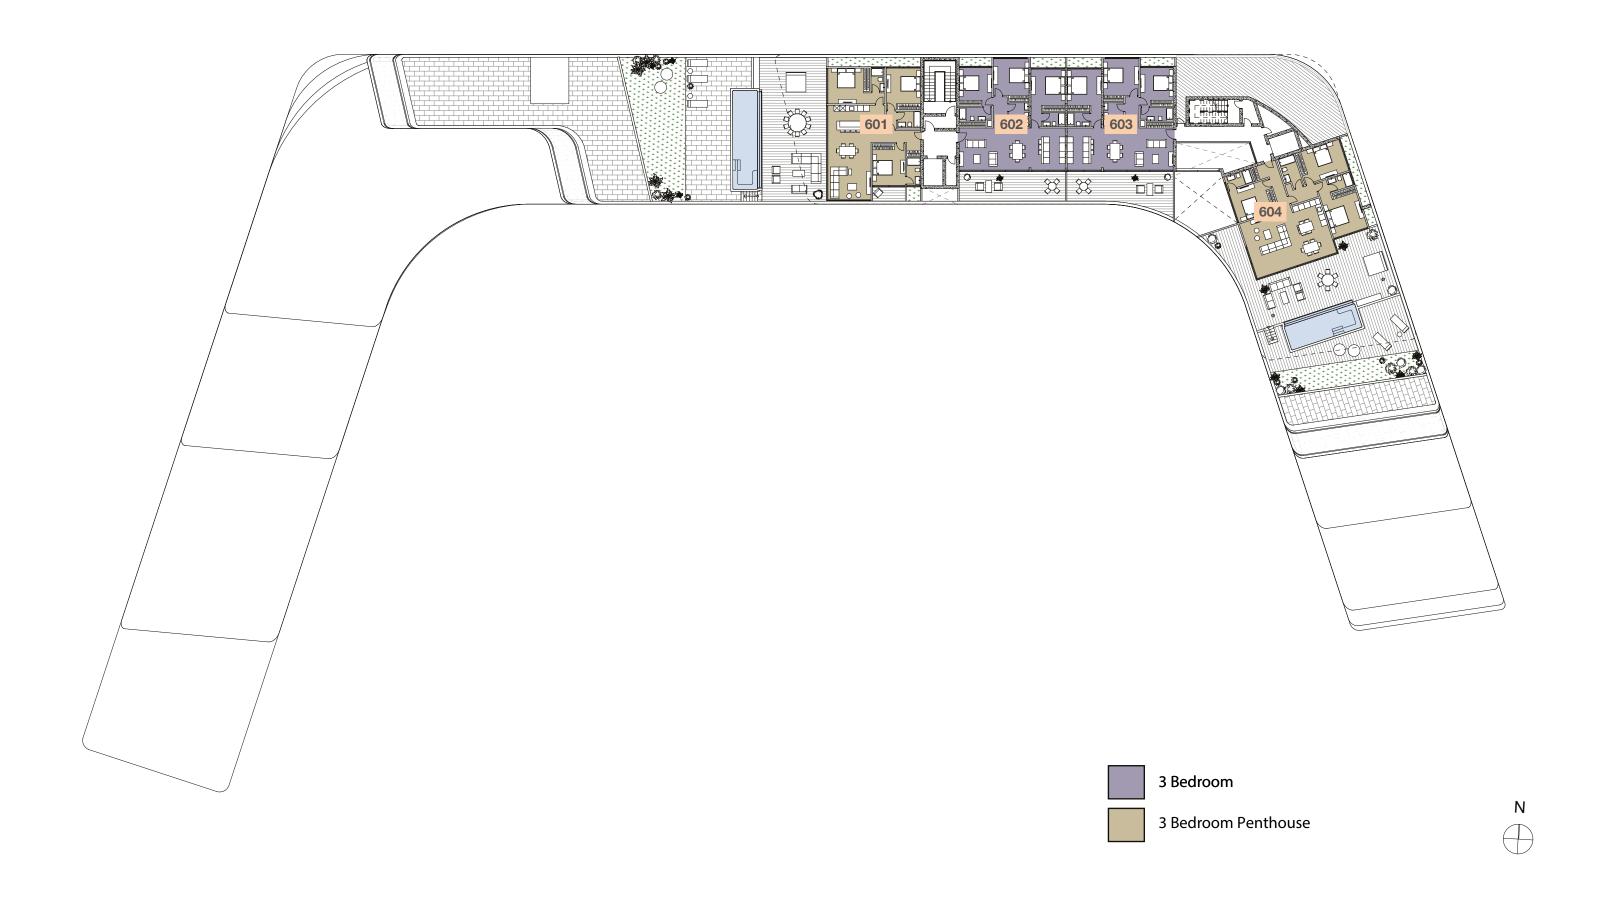

NOTE: the areas stated above may slightly differ upon issuance of relevant authority permits

LIMASSOL LUXURY APARTMENTS

Floor Plans — 10

| PROPERTY | FLOOR | ZONE ID        | BEDROOMS       | ТҮРЕ                   | INDOOR<br>AREA,<br>SQ.M. | COV.<br>VERANDA,<br>SQ.M. | UNCOV.<br>VERANDA,<br>SQ.M. | GARDEN/<br>PLANTER<br>SQ.M. | TOTAL<br>AREA,<br>SQ.M. | PRIVATE<br>POOL |
|----------|-------|----------------|----------------|------------------------|--------------------------|---------------------------|-----------------------------|-----------------------------|-------------------------|-----------------|
| 402      | 4     | 402<br>(3BT1B) | 3 bed          | Type 01B               | 119.89                   | 28.7                      |                             | 13.03                       | 161.62                  |                 |
| 403      | 4     | 403<br>(3BT1B) | 3 bed          | Type 01B               | 119.73                   | 29.45                     |                             | 8.63                        | 157.81                  |                 |
| 404      | 4     | 404<br>(3BT1B) | 3 bed          | Type 01A               | 117.05                   | 26.2                      |                             | 10.76                       | 154.01                  |                 |
| 405      | 4     | 405<br>(3BT1A) | 3 bed          | Type 01A               | 117.05                   | 26.2                      |                             | 10.76                       | 154.01                  |                 |
| 406      | 4     | 406<br>(3BT1B) | 3 bed          | Type 01B               | 119.73                   | 29.45                     |                             | 8.63                        | 157.81                  |                 |
| 407      | 4     | 407<br>(3BT1B) | 3 bed          | Type 01B               | 119.89                   | 28.7                      |                             | 13.03                       | 161.62                  |                 |
| 408      | 4     | 408<br>(3BT1)  | 2 bed          | Type 01                | 89.72                    | 29.5                      |                             | 17.75                       | 136.97                  |                 |
| 409      | 4     | 409<br>(3BT1)  | 2 bed          | Type 01                | 89.16                    | 23.12                     |                             |                             | 112.28                  |                 |
| 410      | 4     | 410<br>(PHT2)  | 3 bed          | Penthouse<br>- Type 2  | 114.83                   | 107.57                    | 1.61                        | 84.64                       | 308.65                  | Yes             |
| 501      | 5     | 501<br>(PHT1B) | 4 bed          | Penthouse<br>- Type 1B | 178.33                   | 6.84                      | 379.91                      | 53.16                       | 261.58                  | Yes             |
| 502      | 5     | 502<br>(3BT1A) | 3 bed          | Type 01A               | 117.05                   | 26.2                      |                             | 10.76                       | 154.01                  |                 |
| 503      | 5     | 503<br>(3BT1A) | 3 bed          | Type 01A               | 117.05                   | 26.2                      |                             | 10.76                       | 154.01                  |                 |
| 504      | 5     | 504<br>(3BT1B) | 3 bed          | Type 01B               | 119.73                   | 29.45                     |                             | 8.63                        | 157.81                  |                 |
| 505      | 5     | 505<br>(3BT1B) | 3 bed          | Type 01B               | 119.89                   | 28.7                      |                             | 13.03                       | 161.62                  |                 |
| 506      | 5     | 506<br>(4BT1)  | 4 bed<br>(150) | Type 01                | 150.4                    | 79.99                     |                             | 17.72                       | 248.11                  |                 |
| 507      | 5     | 507<br>(PHT1A) | 3 bed          | Penthouse<br>- Type 1A | 120.58                   | 21.46                     | 72.55                       | 30.72                       | 245.31                  | Yes             |
| 601      | 6     | 601<br>(PHT1B) | 3 bed          | Penthouse<br>- Type 1B | 124.09                   | 38.04                     | 174.05                      | 85.49                       | 421.67                  | Yes             |
| 602      | 6     | 602<br>(3BT1B) | 3 bed          | Type 01B               | 119.73                   | 29.45                     |                             | 8.63                        | 1 <i>57</i> .81         |                 |
| 603      | 6     | 603<br>(3BT1B) | 3 bed          | Type 01B               | 119.89                   | 28.7                      |                             | 13.03                       | 161.62                  |                 |
| 604      | 6     | 604<br>(PHT2)  | 3 bed          | Penthouse<br>- Type 2  | 114.41                   | 119.92                    | 22.26                       | 89.39                       | 345.98                  | Yes             |
| 701      | 7     | 701<br>(PHT1A) | 4 bed          | Penthouse<br>- Type 1A | 177.74                   | 9.18                      | 214.55                      | 45.5                        | 446.97                  | Yes             |
| 702      | 7     | 702<br>(PHT1A) | 3 bed          | Penthouse<br>- Type 1A | 125.32                   | 6.04                      | 158.01                      |                             | 289.37                  | Yes             |