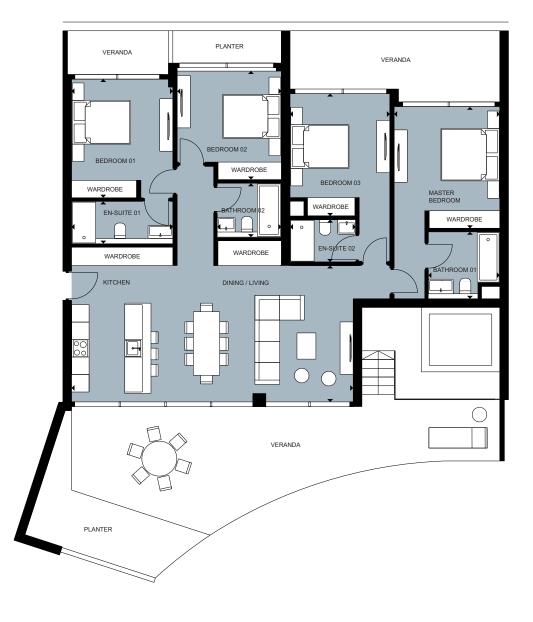

# CHOICE OF PROPERTIES

| PROPERTY | FLOOR    | ZONE ID               | BEDROOMS | ТҮРЕ                   | INDOOR<br>AREA,<br>SQ.M. | COV.<br>VERANDA,<br>SQ.M. | UNCOV.<br>VERANDA,<br>SQ.M. | GARDEN/<br>PLANTER<br>SQ.M. | TOTAL<br>AREA,<br>SQ.M. | PRIVATE<br>POOL |
|----------|----------|-----------------------|----------|------------------------|--------------------------|---------------------------|-----------------------------|-----------------------------|-------------------------|-----------------|
| 211      | 2        | 211<br>(3BT1B)        | 3 bed    | Туре 01В               | 119.89                   | 34.9                      |                             | 6.89                        | 161.68                  |                 |
| 212      | 2        | 212<br>(2BT1)         | 2 bed    | Type 01                | 89.77                    | 29.5                      |                             | 17.65                       | 136.92                  |                 |
| 213      | 2        | 213<br>(2BT1)         | 2 bed    | Type 01                | 89.11                    | 23.23                     |                             |                             | 112.34                  |                 |
| 214      | 2        | 214<br>(2BT1)         | 2 bed    | Type 01                | 89.01                    | 20.8                      |                             |                             | 109.81                  |                 |
| 215      | 2        | 21 <i>5</i><br>(2BT1) | 2 bed    | Type 01                | 89.01                    | 20.8                      |                             |                             | 109.81                  |                 |
| 301      | 3        | 301<br>(PHT1A)        | 3 bed    | Penthouse<br>- Type 1A | 120.53                   | 29.51                     | 161.88                      | 58.58                       | 370.50                  | Yes             |
| 302      | 3        | 302<br>(2BT1)         | 2 bed    | Type 01                | 89.09                    | 23.06                     |                             |                             | 112.15                  |                 |
| 303      | 3        | 303<br>(2BT1)         | 2 bed    | Type 01                | 89.72                    | 29.5                      |                             | 17.75                       | 136.97                  |                 |
| 304      | 3        | 304<br>(3BT1B)        | 3 bed    | Type 01B               | 119.89                   | 28.7                      |                             | 13.03                       | 161.62                  |                 |
| 305      | 3        | 305<br>(3BT1B)        | 3 bed    | Туре 01В               | 119.73                   | 29.45                     |                             | 8.63                        | 1 <i>57</i> .81         |                 |
| 306      | 3        | 306<br>(3BT1A)        | 3 bed    | Type 01A               | 117.05                   | 26.2                      |                             | 10.76                       | 154.01                  |                 |
| 307      | 3        | 307<br>(3BT1A)        | 3 bed    | Type 01A               | 117.05                   | 26.2                      |                             | 10.76                       | 154.01                  |                 |
| 308      | 3        | 308<br>(3BT1B)        | 3 bed    | Type 01B               | 119.73                   | 31.3                      |                             | 6.78                        | 157.81                  |                 |
| 309      | 3        | 309<br>(3BT1B)        | 3 bed    | Type 01B               | 119.89                   | 28.7                      |                             | 13.03                       | 161.62                  |                 |
| 310      | 3        | 310<br>(2BT1)         | 2 bed    | Type 01                | 89.72                    | 29.5                      |                             | 17.75                       | 136.97                  |                 |
| 311      | 3        | 311<br>(2BT1)         | 2 bed    | Type 01                | 89.16                    | 23.12                     |                             |                             | 112.28                  |                 |
| 312      | 3        | 312<br>(2BT1)         | 2 bed    | Type 01                | 89.01                    | 20.8                      |                             |                             | 109.81                  |                 |
| 313      | 3        | 313<br>(2BT1)         | 2 bed    | Type 01                | 89.01                    | 20.8                      |                             |                             | 109.81                  |                 |
|          | Level 02 | 216<br>(PHDU)         |          |                        | 81.11                    |                           |                             |                             |                         |                 |
|          | Level 03 | 314<br>(PHDU)         |          |                        | 49.33                    |                           |                             |                             |                         |                 |
| 314      | 3        |                       | 3 bed    | Penthouse              | 130.44                   | 105.7                     | 21.73                       | 35.14                       | 293.01                  | Yes             |
| 401      | 4        | 401                   | 3 bed    | Penthouse              | 121                      | 6.17                      | 167.56                      | 51.36                       | 346.09                  | Yes             |