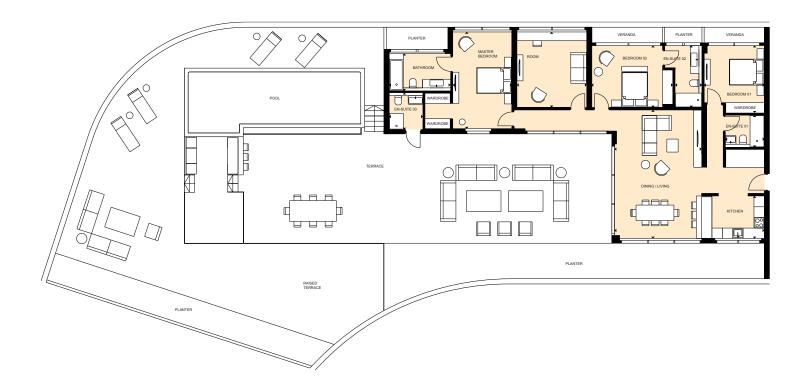

TYPE 1 (PLOT A) 2 BEDROOM APARTMENT

TYPE 2 (PLOT A)

#### 2 BEDROOM APARTMENT

DUPLEX

# **TOTAL AREA** Veranda

506

Floorplan location - Level 05