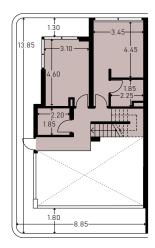

## Floorplan location – Ground floor, Level 01 **TOTAL AREA From 128.73 to 139.89 sq m** From 30.54 to 95.30 sq m Veranda 004 005 006 011 012

Exact layout and sizes may vary. All measurements may vary within a tolerance of 5%.