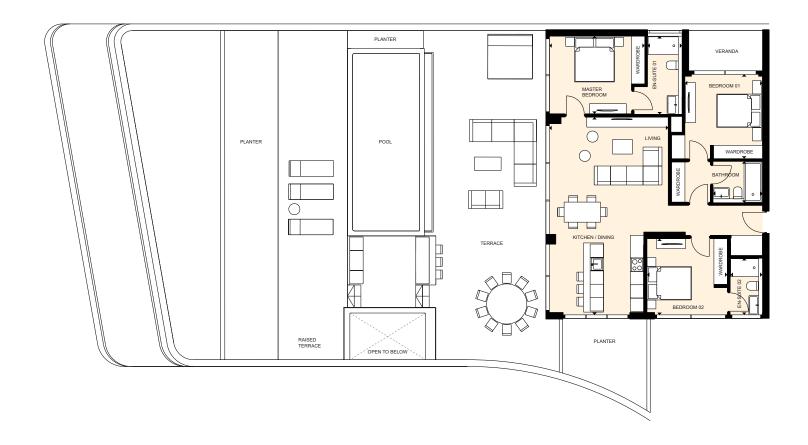

# THE ART OF LIVING IMMERSE INTO THE TRANQUILLITY OF PARADDISE

The internal apartment spaces are designed with a generous clear height space of over 3.15m. All living rooms benefit from floor to ceiling glass with views onto the central garden, as well as access onto gardens, terraces or covered verandas. The large living rooms embrace the concept of 'open living' with dining, living and designer kitchens all within the same space. The spaces are planned for optimal use of space and furniture arrangement and the volumes all benefit from an abundance of natural light. The materials and details are contemporary and crisp.