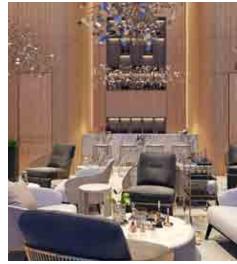

## LOUNGE

LOUNGE — CLUB TERRACE YOUR LOUNGE WITH A VIEW

The double height lounges are perfectly positioned with direct access and views to the central gardens and pool. Similar to the entrance lobbies, the lounges are designed around a restrained material palette supplemented by comfortable luxury furniture. The lounges provide a perfect tranquil space to unwind with friends and neighbours with a cold drink from the custom designed monolithic marble bar.