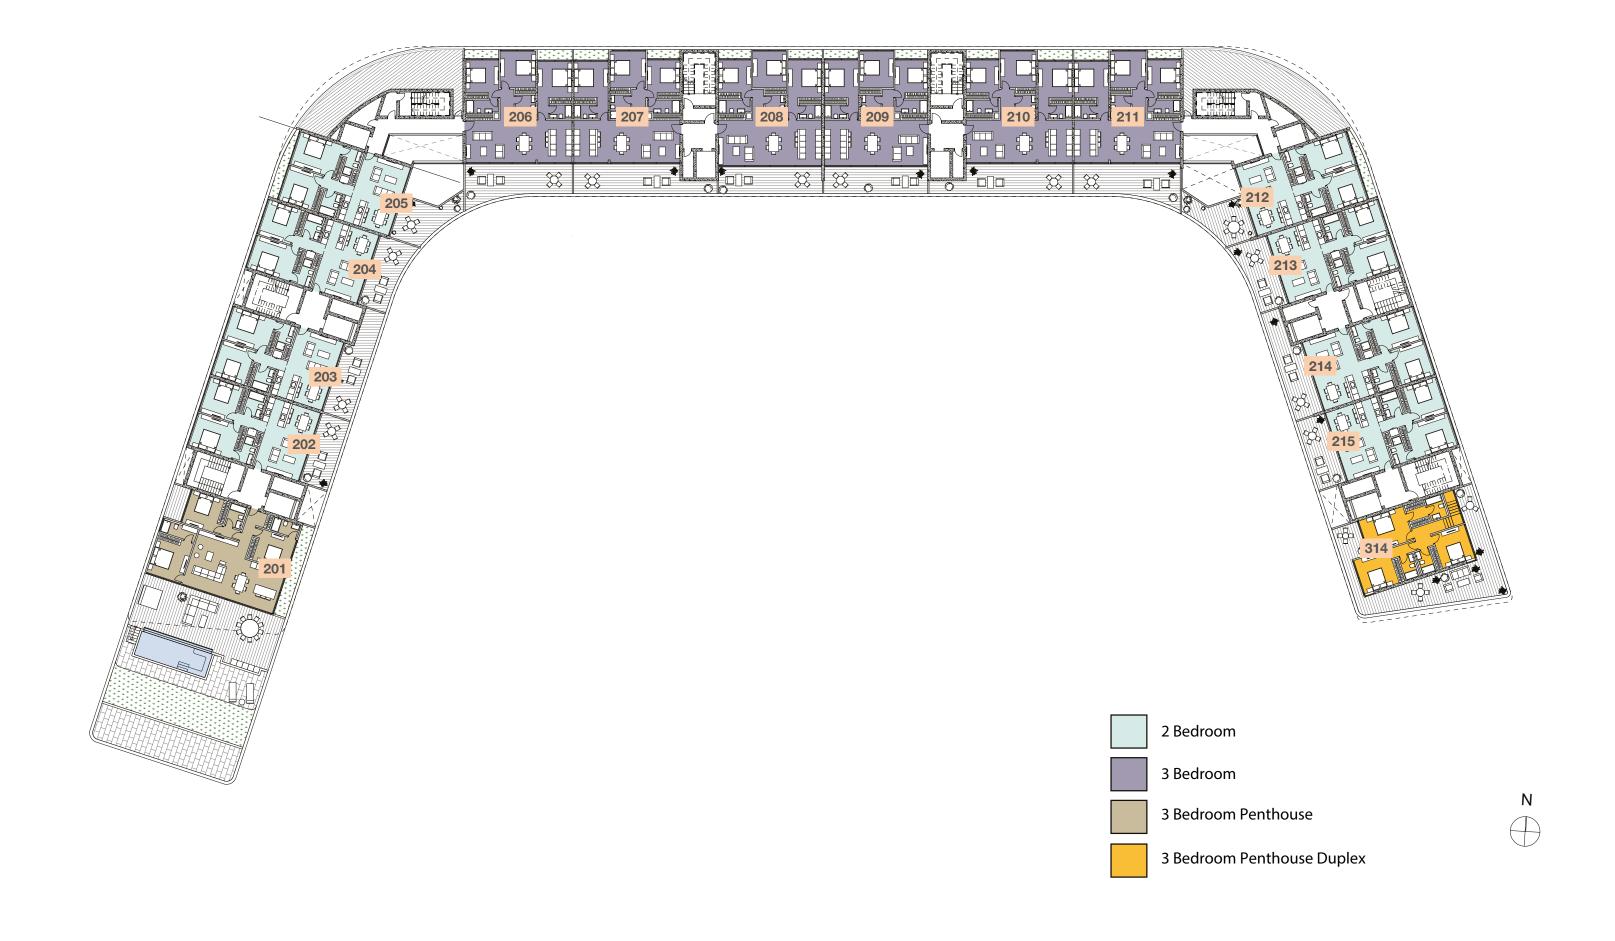

NOTE: the areas stated above may slightly differ upon issuance of relevant authority permits

LIMASSOL LUXURY APARTMENTS

Floor Plans — 10

| PROPERTY | FLOOR           | ZONE ID               | BEDROOMS | TYPE                   | INDOOR<br>AREA,<br>SQ.M. | COV.<br>VERANDA,<br>SQ.M. | UNCOV.<br>VERANDA,<br>SQ.M. | GARDEN/<br>PLANTER<br>SQ.M. | TOTAL<br>AREA,<br>SQ.M. | PRIVATE<br>POOL |
|----------|-----------------|-----------------------|----------|------------------------|--------------------------|---------------------------|-----------------------------|-----------------------------|-------------------------|-----------------|
|          | Basement        | BO4 (4BT)             |          |                        | 102.83                   |                           |                             |                             |                         |                 |
|          | Ground<br>Floor | 010 (4BT)             |          |                        | 81.42                    |                           |                             |                             |                         |                 |
|          | Level 01        | 110 (4BT)             |          |                        | 48.87                    |                           |                             |                             |                         |                 |
| 010      | 0<br>Ground     |                       | 4 bed    | Triplex                | 233.12                   | 27.73                     |                             | 58.22                       | 260.85                  |                 |
|          | Floor           | 011 (3BD)             |          |                        | 77.33                    |                           |                             |                             |                         |                 |
|          | Level 01        | 111 (3BD)             |          |                        | 51.46                    |                           |                             |                             |                         |                 |
| 011      | 0               |                       | 3 bed    | Duplex                 | 128.79                   | 34.37                     |                             | 73.71                       | 163.16                  |                 |
|          | Ground<br>Floor | 012 (3BD)             |          |                        | 77.33                    |                           |                             |                             |                         |                 |
|          | Level 01        | 112 (3BD)             |          |                        | 51.46                    |                           |                             |                             |                         |                 |
| 012      | 0               |                       | 3 bed    | Duplex                 | 128.79                   | 32.01                     |                             | 79.1                        | 160.80                  |                 |
| 013      | 0               | 013<br>(2BT1)         | 2 bed    | Type 01                | 89.42                    | 20.8                      |                             | 78.79                       | 110.22                  |                 |
| 014      | 0               | 01 <i>4</i><br>(2BT2) | 2 bed    | Type 02                | 91.54                    | 56.86                     |                             | 159.14                      | 148.40                  |                 |
| 113      | 1               | 113<br>(2BT1)         | 2 bed    | Type 01                | 89.06                    | 20.85                     | 8.44                        |                             | 118.35                  |                 |
| 114      | 1               | 114<br>(2BT2)         | 2 bed    | Type 02                | 91.54                    | 54.15                     |                             | 3.74                        | 149.43                  |                 |
| 201      | 2               | 201<br>(PHT1A)        | 3 bed    | Penthouse<br>- Type 1A | 120.52                   | 26.66                     | 157.9                       | 36.76                       | 341.84                  | Yes             |
| 202      | 2               | 202<br>(2BT1)         | 2 bed    | Type 01                | 89.01                    | 20.8                      |                             |                             | 109.81                  |                 |
| 203      | 2               | 203<br>(2BT1)         | 2 bed    | Type 01                | 89.01                    | 20.8                      |                             |                             | 109.81                  |                 |
| 204      | 2               | 204<br>(2BT1)         | 2 bed    | Type 01                | 89.26                    | 23.36                     | 8.78                        |                             | 121.40                  |                 |
| 205      | 2               | 205<br>(2BT1)         | 2 bed    | Type 01                | 89.57                    | 29.5                      |                             | 17.65                       | 136.72                  |                 |
| 206      | 2               | 206<br>(3BT1B)        | 3 bed    | Type 01B               | 119.89                   | 28.7                      |                             | 13.03                       | 161.62                  |                 |
| 207      | 2               | 207<br>(3BT1B)        | 3 bed    | Type 01B               | 119.73                   | 29.45                     |                             | 8.63                        | 1 <i>57</i> .81         |                 |
| 208      | 2               | 208<br>(3BT1A)        | 3 bed    | Type 01A               | 119.7                    | 28                        |                             | 6.48                        | 154.18                  |                 |
| 209      | 2               | 209<br>(3BT1A)        | 3 bed    | Type 01A               | 119.7                    | 28                        |                             | 6.48                        | 154.18                  |                 |
| 210      | 2               | 210<br>(3BT1B)        | 3 bed    | Type 01B               | 119.73                   | 29.45                     |                             | 8.63                        | 1 <i>57</i> .81         |                 |
|          |                 |                       |          |                        |                          |                           |                             |                             |                         |                 |

# CHOICE OF PROPERTIES

| PROPERTY | FLOOR    | ZONE ID               | BEDROOMS | ТҮРЕ                   | INDOOR<br>AREA,<br>SQ.M. | COV.<br>VERANDA,<br>SQ.M. | UNCOV.<br>VERANDA,<br>SQ.M. | GARDEN/<br>PLANTER<br>SQ.M. | TOTAL<br>AREA,<br>SQ.M. | PRIVATE<br>POOL |
|----------|----------|-----------------------|----------|------------------------|--------------------------|---------------------------|-----------------------------|-----------------------------|-------------------------|-----------------|
| 211      | 2        | 211<br>(3BT1B)        | 3 bed    | Туре 01В               | 119.89                   | 34.9                      |                             | 6.89                        | 161.68                  |                 |
| 212      | 2        | 212<br>(2BT1)         | 2 bed    | Type 01                | 89.77                    | 29.5                      |                             | 17.65                       | 136.92                  |                 |
| 213      | 2        | 213<br>(2BT1)         | 2 bed    | Type 01                | 89.11                    | 23.23                     |                             |                             | 112.34                  |                 |
| 214      | 2        | 214<br>(2BT1)         | 2 bed    | Type 01                | 89.01                    | 20.8                      |                             |                             | 109.81                  |                 |
| 215      | 2        | 21 <i>5</i><br>(2BT1) | 2 bed    | Type 01                | 89.01                    | 20.8                      |                             |                             | 109.81                  |                 |
| 301      | 3        | 301<br>(PHT1A)        | 3 bed    | Penthouse<br>- Type 1A | 120.53                   | 29.51                     | 161.88                      | 58.58                       | 370.50                  | Yes             |
| 302      | 3        | 302<br>(2BT1)         | 2 bed    | Type 01                | 89.09                    | 23.06                     |                             |                             | 112.15                  |                 |
| 303      | 3        | 303<br>(2BT1)         | 2 bed    | Type 01                | 89.72                    | 29.5                      |                             | 17.75                       | 136.97                  |                 |
| 304      | 3        | 304<br>(3BT1B)        | 3 bed    | Type 01B               | 119.89                   | 28.7                      |                             | 13.03                       | 161.62                  |                 |
| 305      | 3        | 305<br>(3BT1B)        | 3 bed    | Туре 01В               | 119.73                   | 29.45                     |                             | 8.63                        | 1 <i>57</i> .81         |                 |
| 306      | 3        | 306<br>(3BT1A)        | 3 bed    | Type 01A               | 117.05                   | 26.2                      |                             | 10.76                       | 154.01                  |                 |
| 307      | 3        | 307<br>(3BT1A)        | 3 bed    | Type 01A               | 117.05                   | 26.2                      |                             | 10.76                       | 154.01                  |                 |
| 308      | 3        | 308<br>(3BT1B)        | 3 bed    | Type 01B               | 119.73                   | 31.3                      |                             | 6.78                        | 157.81                  |                 |
| 309      | 3        | 309<br>(3BT1B)        | 3 bed    | Type 01B               | 119.89                   | 28.7                      |                             | 13.03                       | 161.62                  |                 |
| 310      | 3        | 310<br>(2BT1)         | 2 bed    | Type 01                | 89.72                    | 29.5                      |                             | 17.75                       | 136.97                  |                 |
| 311      | 3        | 311<br>(2BT1)         | 2 bed    | Type 01                | 89.16                    | 23.12                     |                             |                             | 112.28                  |                 |
| 312      | 3        | 312<br>(2BT1)         | 2 bed    | Type 01                | 89.01                    | 20.8                      |                             |                             | 109.81                  |                 |
| 313      | 3        | 313<br>(2BT1)         | 2 bed    | Type 01                | 89.01                    | 20.8                      |                             |                             | 109.81                  |                 |
|          | Level 02 | 216<br>(PHDU)         |          |                        | 81.11                    |                           |                             |                             |                         |                 |
|          | Level 03 | 314<br>(PHDU)         |          |                        | 49.33                    |                           |                             |                             |                         |                 |
| 314      | 3        |                       | 3 bed    | Penthouse              | 130.44                   | 105.7                     | 21.73                       | 35.14                       | 293.01                  | Yes             |
| 401      | 4        | 401                   | 3 bed    | Penthouse              | 121                      | 6.17                      | 167.56                      | 51.36                       | 346.09                  | Yes             |