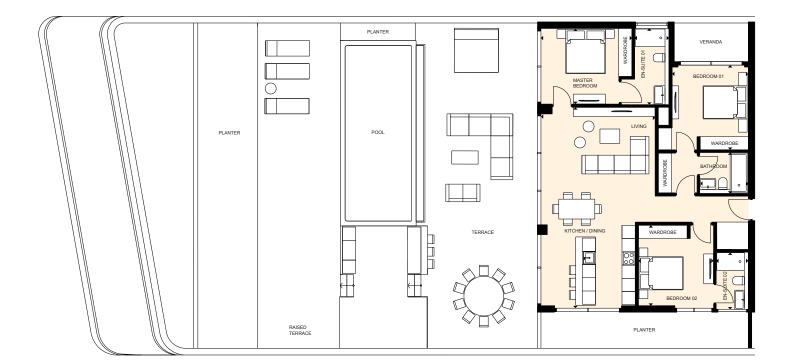

# THE ART OF LIVING IMMERSE INTO THE TRANQUILLITY OF PARADDISE

The internal apartment spaces are designed with a generous clear height space of over 3.15m. All living rooms benefit from floor to ceiling glass with views onto the central garden, as well as access onto gardens, terraces or covered verandas. The large living rooms embrace the concept of 'open living' with dining, living and designer kitchens all within the same space. The spaces are planned for optimal use of space and furniture arrangement and the volumes all benefit from an abundance of natural light. The materials and details are contemporary and crisp.