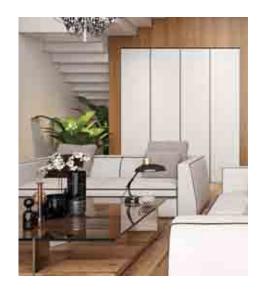

# THE ART OF LIVING IMMERSE INTO THE TRANQUILLITY OF PARADDISE

The internal apartment spaces are designed with a generous clear height space of over 3.15m. All living rooms benefit from floor to ceiling glass with views onto the central garden, as well as access onto gardens, terraces or covered verandas. The large living rooms embrace the concept of 'open living' with dining, living and designer kitchens all within the same space. The spaces are planned for optimal use of space and furniture arrangement and the volumes all benefit from an abundance of natural light. The materials and details are contemporary and crisp.