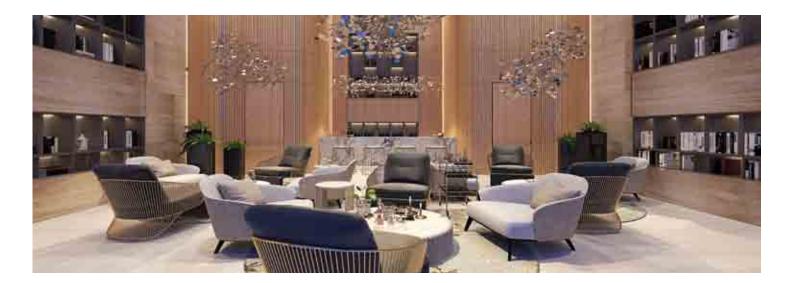

## LOUNGE

LOUNGE — CLUB TERRACE YOUR LOUNGE WITH A VIEW

The double height lounges are perfectly positioned with direct access and views to the central gardens and pool. Similar to the entrance lobbies, the lounges are designed around a restrained material palette supplemented by comfortable luxury furniture. The lounges provide a perfect tranquil space to unwind with friends and neighbours with a cold drink from the custom designed monolithic marble bar.