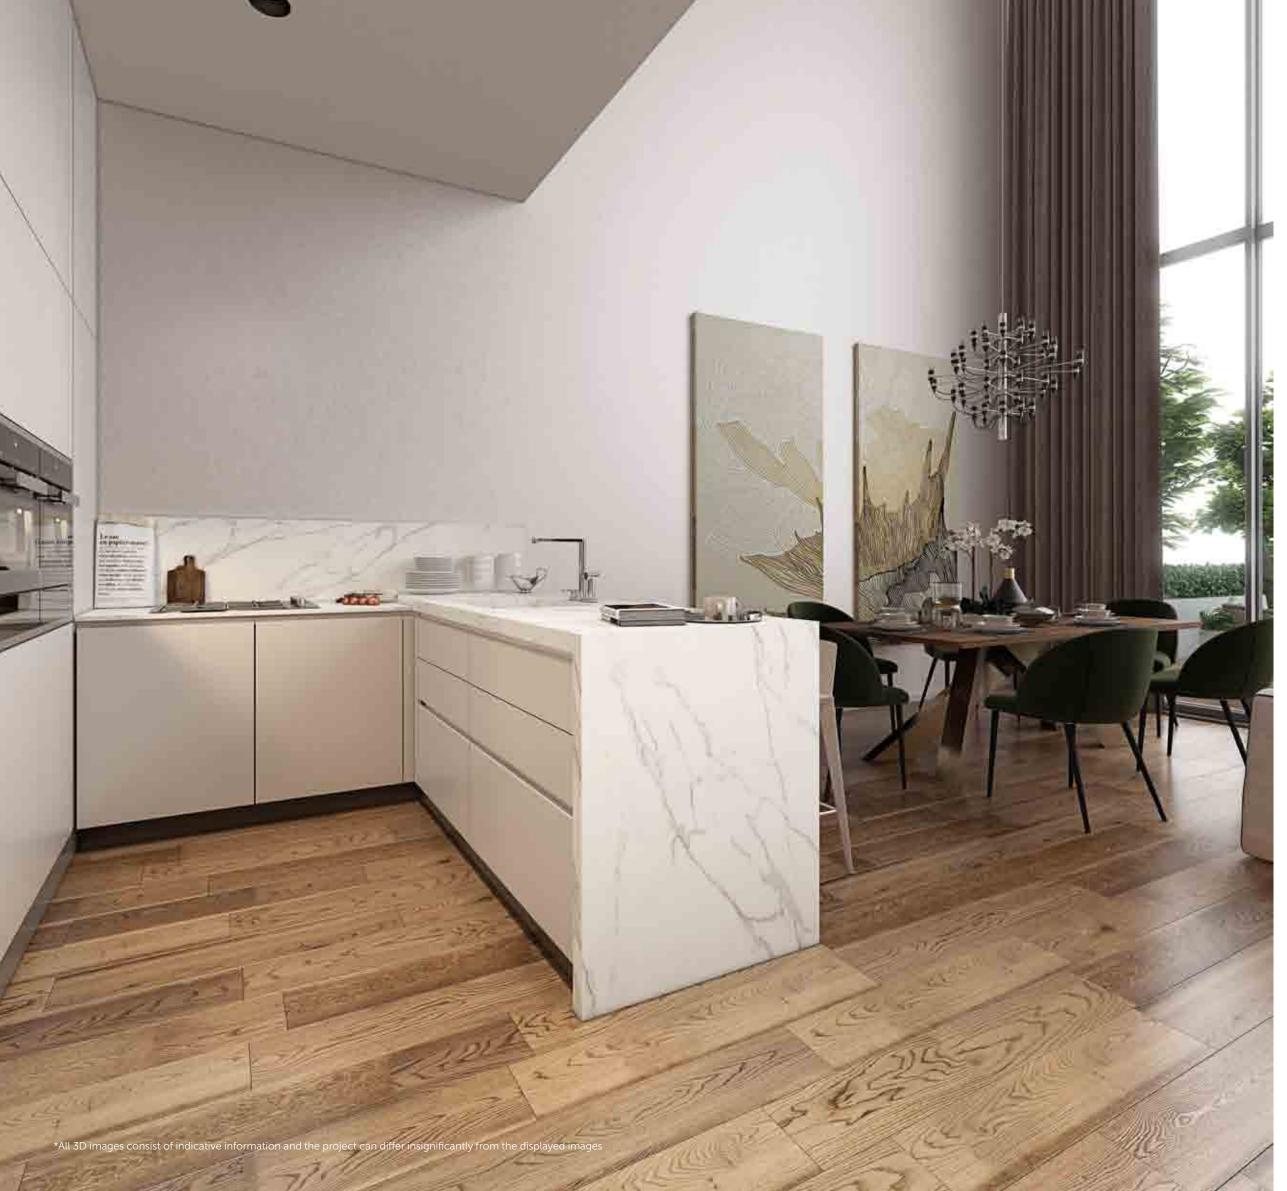

# KITCHEN

The designer kitchens are designed with a sleek, clean and minimalist style ensuring both optimised usability and durability. Materials such as beautiful synthetic white granite countertops ensure that the kitchens not only look great but are also very hardwearing and designed for longlife.

The kitchens are designed as open plan with islands allowing for a breakfast bar concept and enabling the family to congregate around what will inevitably form the heart of any home.

FURNISHED BY

PENTHOUSE KITCHEN