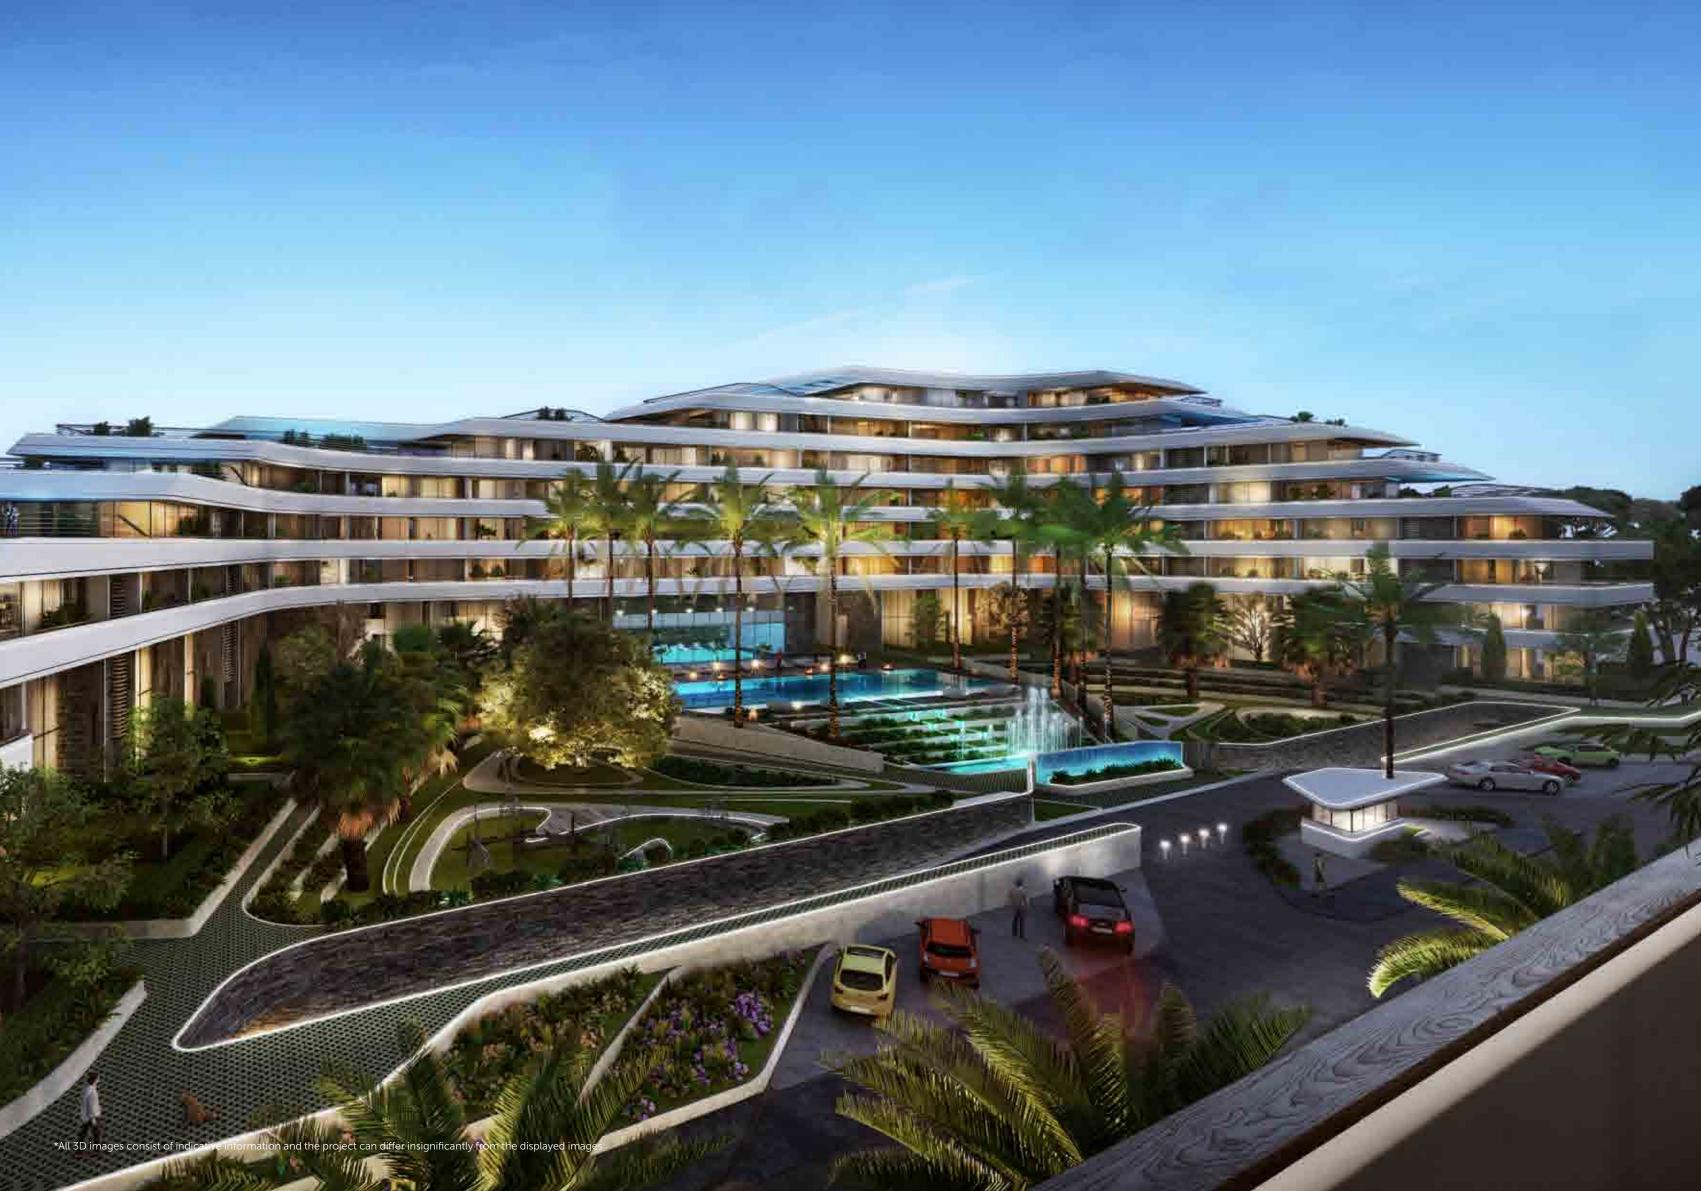

## FLOWER OF EDEN

WELCOME TO LIMASSOL
LUXURY APARTMENTS —
UTOPIAN STYLE SANCTUARY
OF LUXURY LIVING

Limassol luxury apartments, is a luxury residential complex in central Limassol, in a privileged location immediately adjacent to the Amathos river, approximately half a kilometre from the seafront. The development is divided into two plots, with a building on each plot. The building on the larger northern plot reaches up to 8 storeys in height; the smaller building on the south plot is five storeys in height. The two buildings wrap around a formal garden in the centre and are set within generous landscaped grounds all around.

The design is influenced by elements from both the natural and man-made world. Reminiscent of a superyacht, the superstructure of each block gently terraces down from its highest point with balconies on all sides. Wide horizontal bands form continuous balustrades that wrap around the blocks at each level, emphasizing the horizontal nature of the development which stretches to over 300 linear metres in length.

## DESIGN

LUXURIATE IN A MODERN SANCTUARY

The development is designed around a contemporary interpretation of the historical 'U-shaped plan', sheltering between projecting wings a grand court or 'cour d'honneur' as first found in the great palaces and mansions of 17th Century Europe. Much like the Palace of Versailles or basement avoiding any visual or noise Blenheim Palace the building wraps around and overlooks a grand 'court' on 3 sides. For Limassol luxury apartments, this imposing 5,550 m<sup>2</sup> courtyard has been reinterpreted as a lush landscaped oasis measuring more than  $100 \times 55$  m, becoming the centrepoint of the development. This formal garden features a centrally positioned south facing swimming pool, measuring over 30 in length with terraces and layered cascading gardens flanked by elegant palm trees and native aromatic fruit

and olive trees. The garden is designed as a focal point for all of the apartments and townhouses which benefit from both access and direct views onto this unique feature. All vehicular circulation and parking has been strategically concealed within a large impact on the grounds. The basement offers direct access to all building cores allowing for convenient internal access to all units. All units have been designed as dual or triple aspect meaning that apartments benefit both from southern and northern views. Typically, the living room spaces have been positioned towards the sea and southern gardens whilst the bedrooms have been located on the cooler and calmer north face of the building, with views of the mountains.