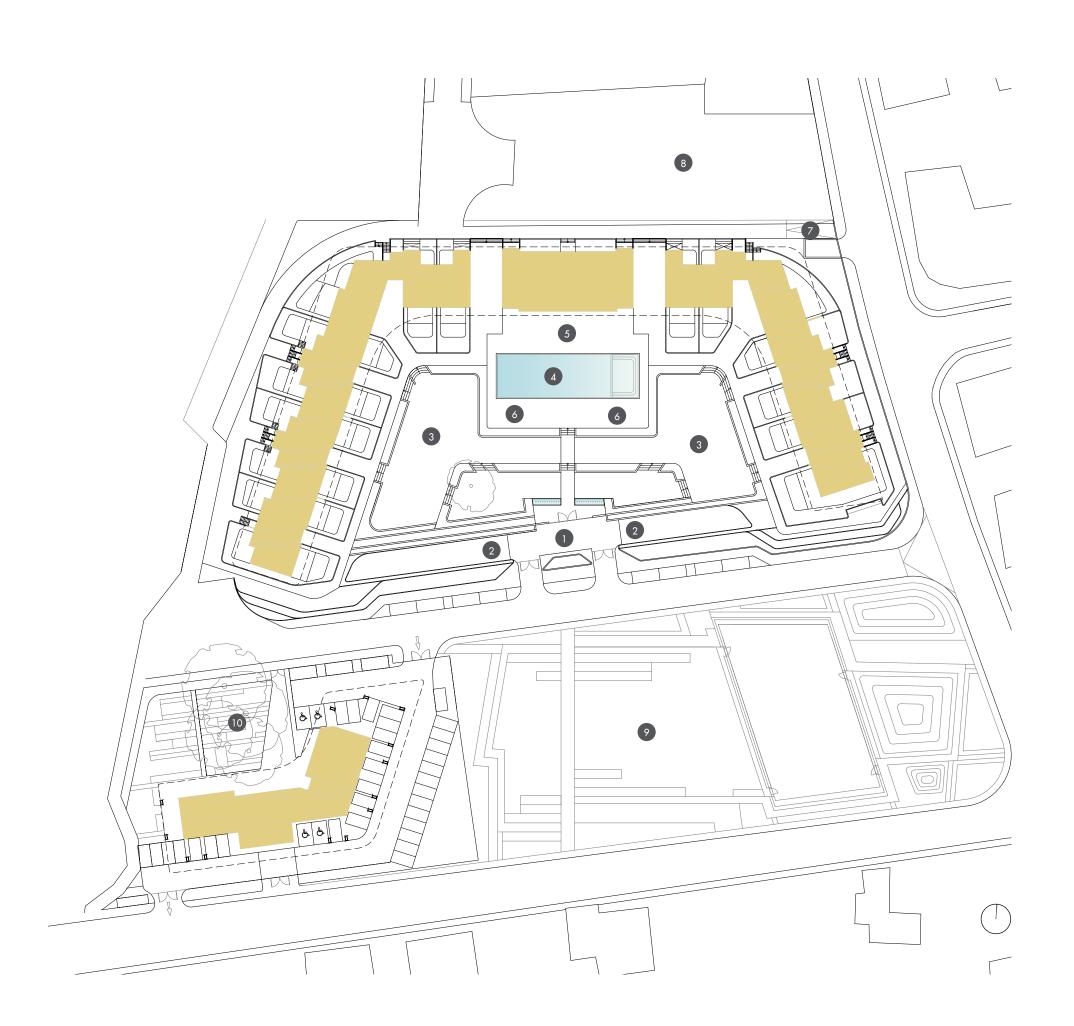

#### WORLD CLASS AMENITIES AT YOUR DOORSTEP

The development is divided into two plots, with a building on each plot. The building on the larger northern plot reaches up to 8 storeys in height; the smaller building on the south plot is five storeys in height. The two buildings wrap around a formal garden and are set within generous landscaped grounds all around.

- 1. Entrance Plaza
- 2. Underground parking car entrance
- 3. Gardens area
- 4. Pool
- 5. Pool decking
- 6. Cabanas area
- 7. Back entrance area
- 8. Playgrounds
- 9. Public Area
- 10. Plot B Gardens