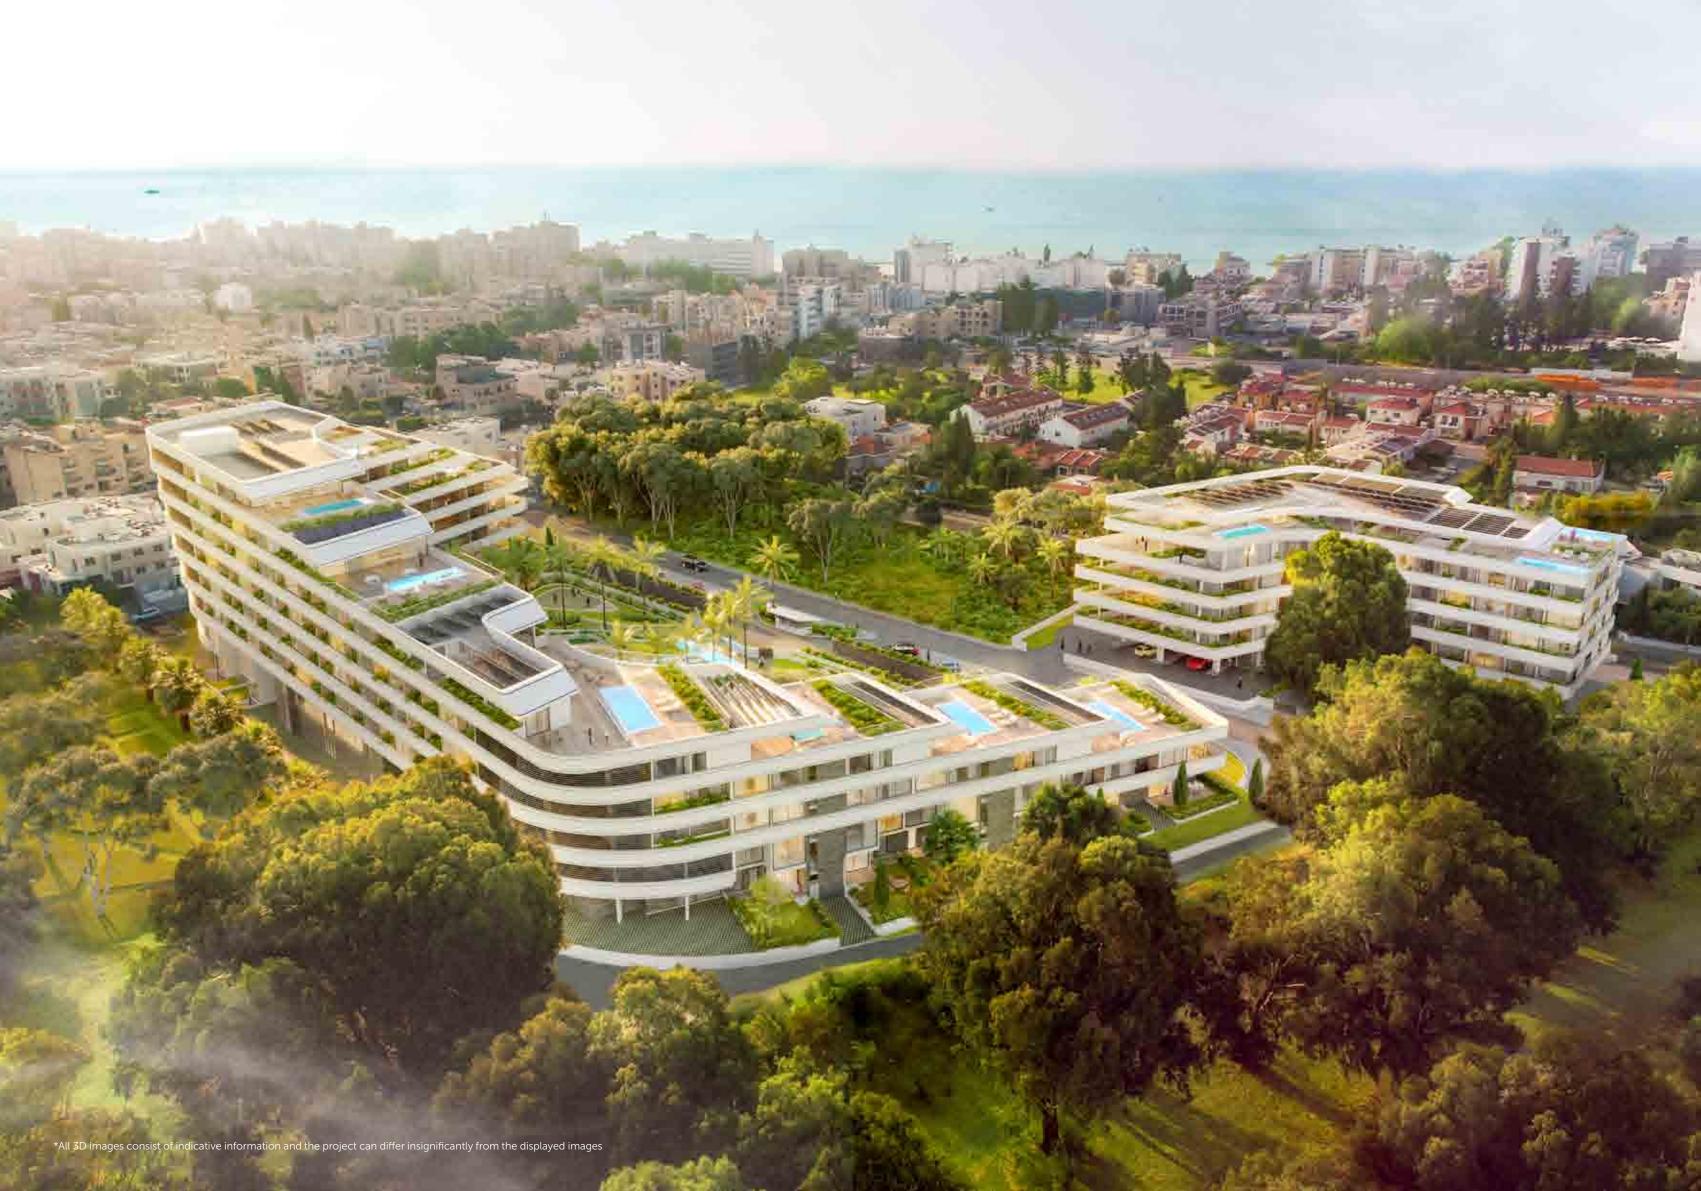

## FLOWER OF EDEN

WELCOME TO LIMASSOL
LUXURY APARTMENTS —
UTOPIAN STYLE SANCTUARY
OF LUXURY LIVING

Limassol luxury apartments, is a luxury residential complex in central Limassol, in a privileged location immediately adjacent to the Amathos river, approximately half a kilometre from the seafront. The development is divided into two plots, with a building on each plot. The building on the larger northern plot reaches up to 8 storeys in height; the smaller building on the south plot is five storeys in height. The two buildings wrap around a formal garden in the centre and are set within generous landscaped grounds all around.

The design is influenced by elements from both the natural and man-made world. Reminiscent of a superyacht, the superstructure of each block gently terraces down from its highest point with balconies on all sides. Wide horizontal bands form continuous balustrades that wrap around the blocks at each level, emphasizing the horizontal nature of the development which stretches to over 300 linear metres in length.

#### WORLD CLASS AMENITIES AT YOUR DOORSTEP

The development is divided into two plots, with a building on each plot. The building on the larger northern plot reaches up to 8 storeys in height; the smaller building on the south plot is five storeys in height. The two buildings wrap around a formal garden and are set within generous landscaped grounds all around.