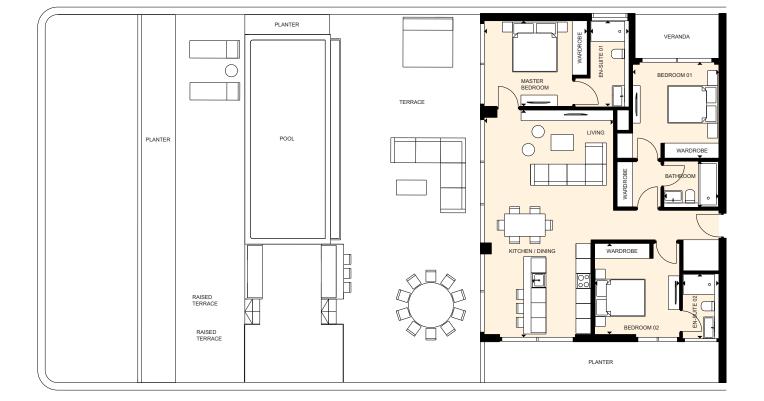

- 1. Entrance Plaza
- 2. Underground parking car entrance
- 3. Gardens area
- 4. Pool
- 5. Pool decking
- 6. Cabanas area
- 7. Back entrance area
- 8. Playgrounds
- 9. Public Area
- 10. Plot B Gardens