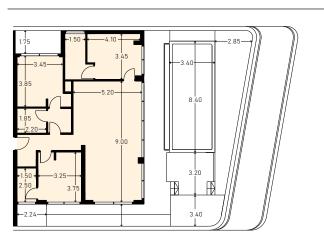

## PENTHOUSE 3

LIMASSOL LUXURY APARTMENTS

TYPE 18 (PLOT A)

\_\_\_\_

PENTHOUSE 4

Floor Plans — 125

TYPE 17 (PLOT A)

### PENTHOUSE 6

SPECIFICATIONS