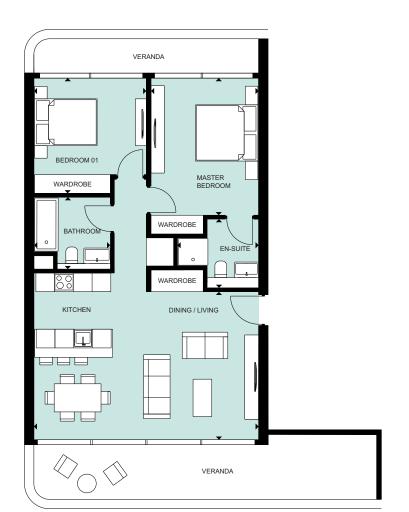

| 604      | 6     | 604<br>(PHT2)  | 3 bed          | Penthouse<br>- Type 2  | 114.41                   | 119.92                    | 22.26                       | 89.39                       | 345.98                  | Yes             |
| 701      | 7     | 701<br>(PHT1A) | 4 bed          | Penthouse<br>- Type 1A | 177.74                   | 9.18                      | 214.55                      | 45.5                        | 446.97                  | Yes             |
| 702      | 7     | 702<br>(PHT1A) | 3 bed          | Penthouse<br>- Type 1A | 125.32                   | 6.04                      | 158.01                      |                             | 289.37                  | Yes             |

TYPE 1 (PLOT A) 2 BEDROOM APARTMENT

TYPE 2 (PLOT A)

#### 2 BEDROOM APARTMENT



























DUPLEX







# **TOTAL AREA** Veranda

506



Floorplan location - Level 05







## Floorplan location – Ground floor, Level 01 **TOTAL AREA From 128.73 to 139.89 sq m** From 30.54 to 95.30 sq m Veranda 004 005 006 011 012

Exact layout and sizes may vary. All measurements may vary within a tolerance of 5%.

Floor plans shown are for approximate measurements only.

TYPE 7 (PLOT A) DUPLEX









Veranda

TOTAL AREA 139.89 sq m 54.95 sq m

002



Floorplan location – Ground floor, Level 01

LIMASSOL LUXURY APARTMENTS

#### TYPE 8 (PLOT A) DUPLEX





Floor Plans -115





TOTAL AREA 135.34 sq m Veranda 90 sq m 001



Floorplan location – Ground floor, Level 01

Floor plans shown are for approximate measurements only. Exact layout and sizes may vary. All measureme