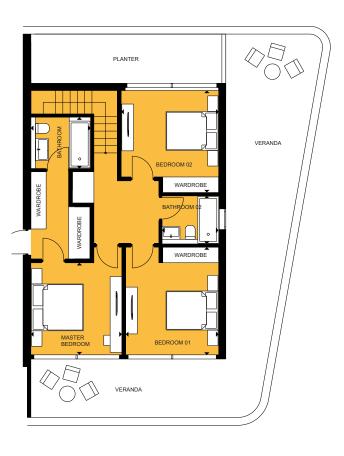

## PENTHOUSE 3

LIMASSOL LUXURY APARTMENTS

TYPE 18 (PLOT A)

\_\_\_\_

PENTHOUSE 4

Floor Plans — 125

TYPE 17 (PLOT A)

### PENTHOUSE 6

SPECIFICATIONS