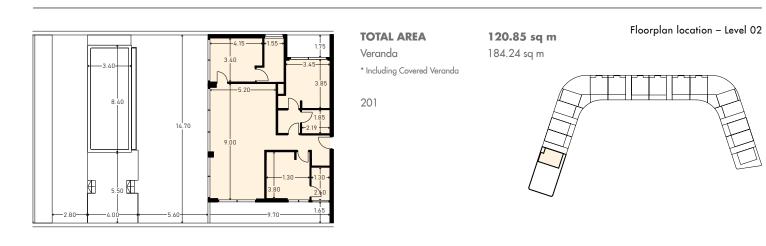

# TOTAL AREA Veranda \* Including Covered Veranda

**120.85 sq m** 193.96 sq m Floorplan location – Level 03