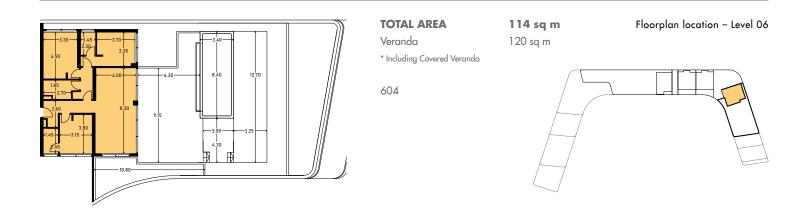

## PENTHOUSE 3

LIMASSOL LUXURY APARTMENTS

TYPE 18 (PLOT A)

\_\_\_\_

PENTHOUSE 4

Floor Plans — 125

TYPE 17 (PLOT A)

### PENTHOUSE 6

SPECIFICATIONS