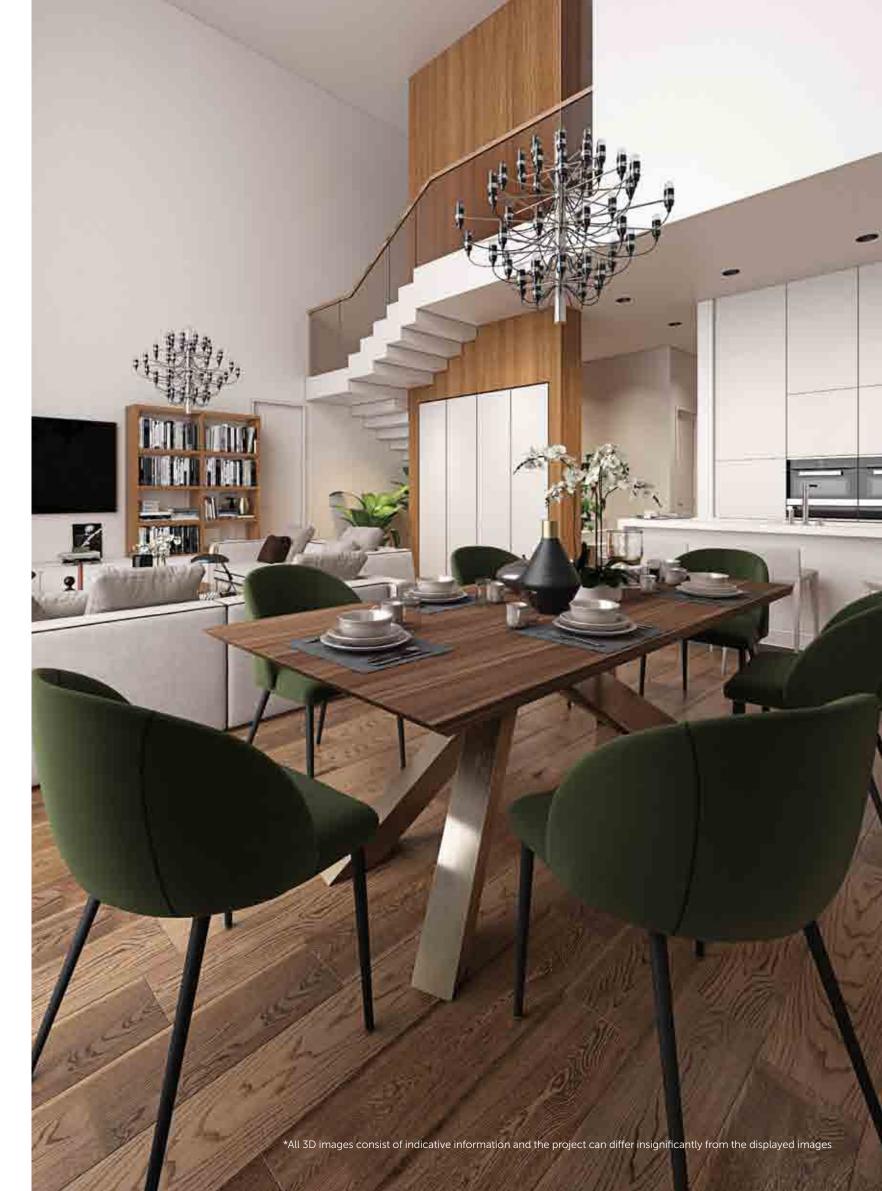

# DINING

DUPLEX

This dining room offers a unique balance between comfort, aesthetic, lighting and furnishing. The use of soft colours with a touch of green give a sense of warmth and a homely atmosphere. Representing the essence of empowerment, sophistication, mystics and enticement, this features one of a kind design, with unique textures and incredible finish.