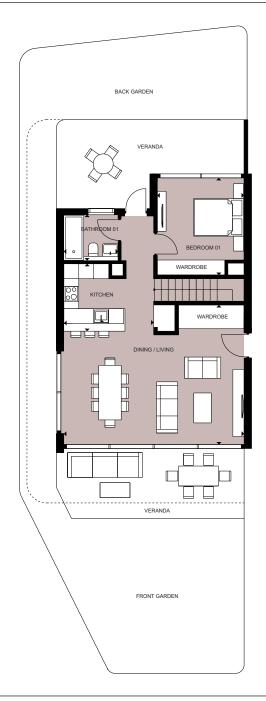

# THE ART OF LIVING IMMERSE INTO THE TRANQUILLITY OF PARADDISE

The internal apartment spaces are designed with a generous clear height space of over 3.15m. All living rooms benefit from floor to ceiling glass with views onto the central garden, as well as access onto gardens, terraces or covered verandas. The large living rooms embrace the concept of 'open living' with dining, living and designer kitchens all within the same space. The spaces are planned for optimal use of space and furniture arrangement and the volumes all benefit from an abundance of natural light. The materials and details are contemporary and crisp.