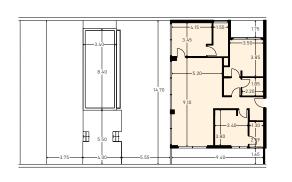

From 30.54 to 95.30 sq m Veranda 004 005 006 011 012

Exact layout and sizes may vary. All measurements may vary within a tolerance of 5%.

Floor plans shown are for approximate measurements only.

TYPE 7 (PLOT A) DUPLEX









Veranda

TOTAL AREA 139.89 sq m 54.95 sq m

002



Floorplan location – Ground floor, Level 01

LIMASSOL LUXURY APARTMENTS

#### TYPE 8 (PLOT A) DUPLEX





Floor Plans -115





TOTAL AREA 135.34 sq m Veranda 90 sq m 001



Floorplan location – Ground floor, Level 01

Floor plans shown are for approximate measurements only. Exact layout and sizes may vary. All measurements may vary within a tolerance of 5%. TYPE 9 (PLOT A) TRIPLEX

## TYPE 10 (PLOT A)

#### PENTHOUSE 1-A

















TYPE 11 (PLOT A) PENTHOUSE 1-B

TYPE 12 (PLOT A)

## PENTHOUSE 1-C











# TOTAL AREA Veranda \* Including Covered Veranda

**120.85 sq m** 193.96 sq m Floorplan location – Level 03





# TOTAL AREA Veranda

\* Including Covered Veranda

401

173.30 sq m

Floorplan location – Level 04

121.14 sq m

TYPE 13 (PLOT A) PENTHOUSE 1-D

## TYPE 14 (PLOT A)

LIMASSOL LUXURY APARTMENTS

## PENTHOUSE 1-E



Floor Plans - 121









# TOTAL AREA Veranda \* Including Covered Veranda 507



Floorplan location – Level 05



TYPE 16 (PLOT A)

## PENTHOUSE 3















LIMASSOL LUXURY APARTMENTS

TYPE 18 (PLOT A)

\_\_\_\_

PENTHOUSE 4







Floor Plans — 125



TYPE 17 (PLOT A)







### PENTHOUSE 6



















SPECIFICATIONS

# INTERIOR FINISHES

#### COMMUNAL AREAS







#### **APARTMENTS**







# ENTRANCE & AMENITIES LOBBIES

- Marble floor & reception