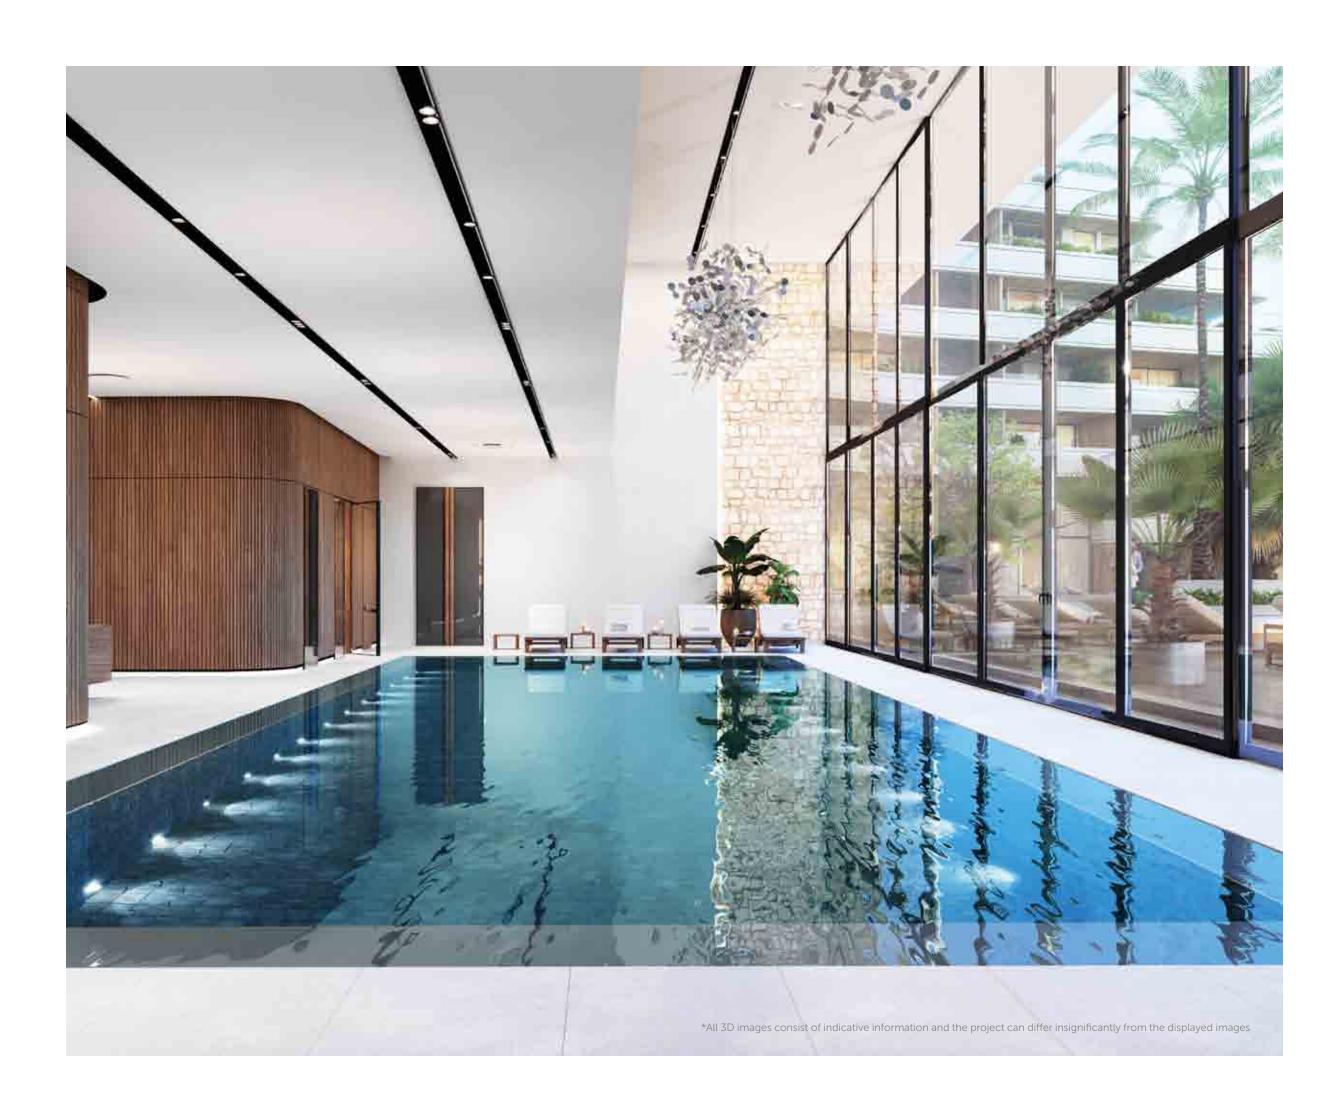

### INTERIOR POOL

The development offers a luxury 14 x 5m interior pool located at the centre of the building, within a grand double height space, that offers panoramic views of both the front and rear gardens. The pool is designed with a sophisticated overflow detail giving it a unique mirror-like appearance. The pool is flanked by both sauna, steam room and changing rooms and is overlooked by a mezzanine floor featuring a well-appointed gym.