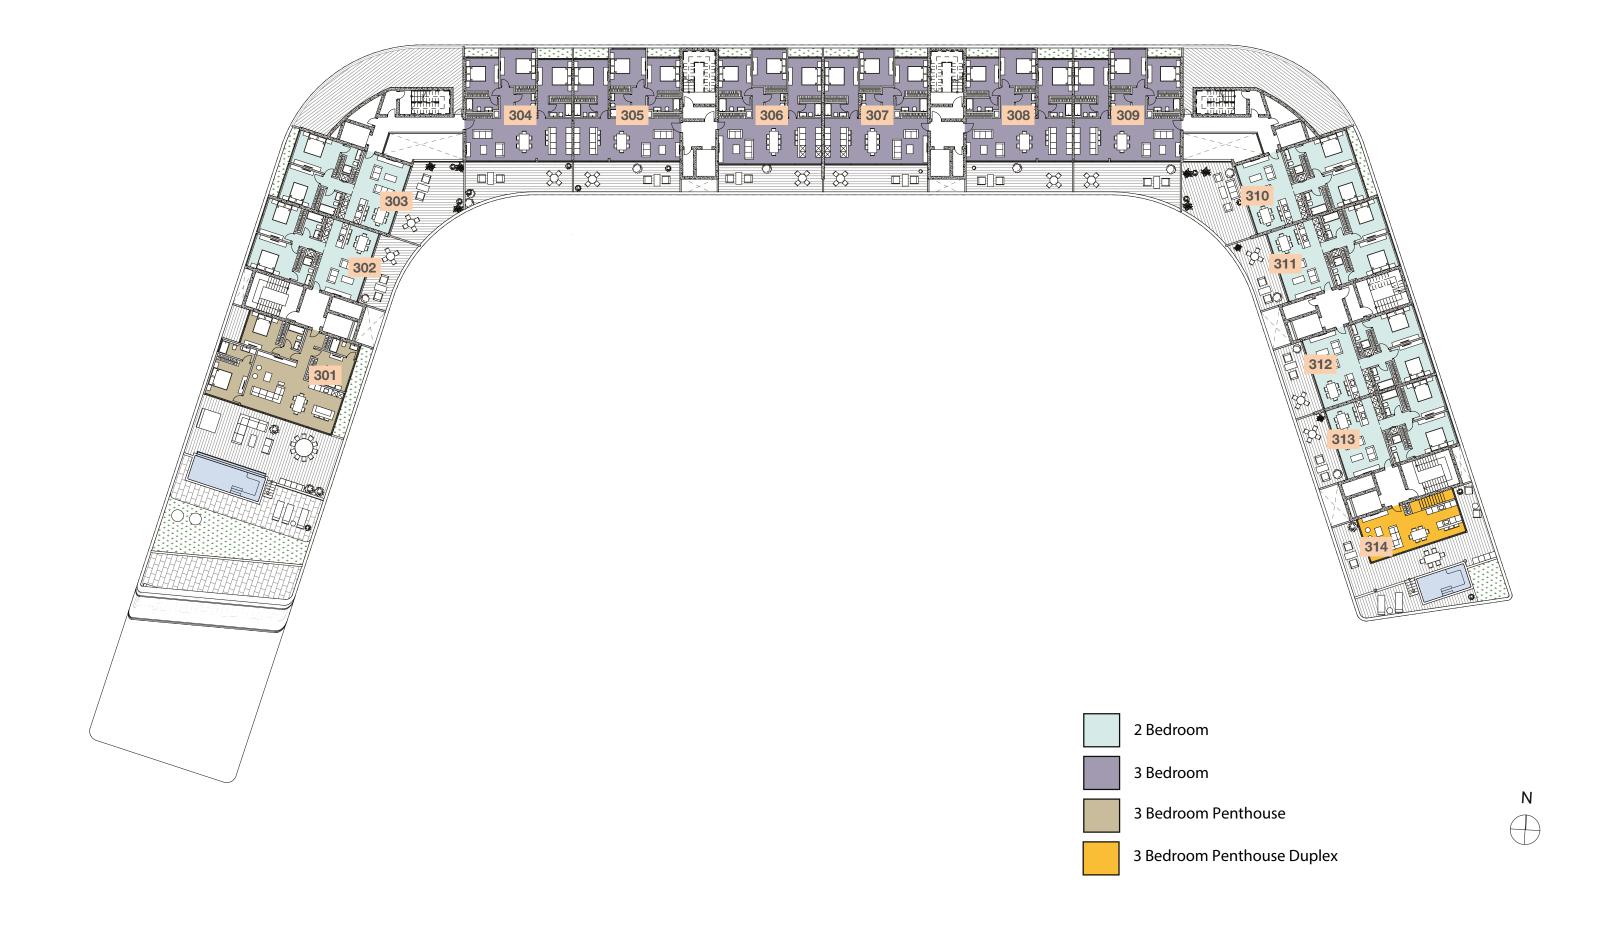

# CHOICE OF PROPERTIES

| PROPERTY | FLOOR    | ZONE ID               | BEDROOMS | ТҮРЕ                   | INDOOR<br>AREA,<br>SQ.M. | COV.<br>VERANDA,<br>SQ.M. | UNCOV.<br>VERANDA,<br>SQ.M. | GARDEN/<br>PLANTER<br>SQ.M. | TOTAL<br>AREA,<br>SQ.M. | PRIVATE<br>POOL |
|----------|----------|-----------------------|----------|------------------------|--------------------------|---------------------------|-----------------------------|-----------------------------|-------------------------|-----------------|
| 211      | 2        | 211<br>(3BT1B)        | 3 bed    | Туре 01В               | 119.89                   | 34.9                      |                             | 6.89                        | 161.68                  |                 |
| 212      | 2        | 212<br>(2BT1)         | 2 bed    | Type 01                | 89.77                    | 29.5                      |                             | 17.65                       | 136.92                  |                 |
| 213      | 2        | 213<br>(2BT1)         | 2 bed    | Type 01                | 89.11                    | 23.23                     |                             |                             | 112.34                  |                 |
| 214      | 2        | 214<br>(2BT1)         | 2 bed    | Type 01                | 89.01                    | 20.8                      |                             |                             | 109.81                  |                 |
| 215      | 2        | 21 <i>5</i><br>(2BT1) | 2 bed    | Type 01                | 89.01                    | 20.8                      |                             |                             | 109.81                  |                 |
| 301      | 3        | 301<br>(PHT1A)        | 3 bed    | Penthouse<br>- Type 1A | 120.53                   | 29.51                     | 161.88                      | 58.58                       | 370.50                  | Yes             |
| 302      | 3        | 302<br>(2BT1)         | 2 bed    | Type 01                | 89.09                    | 23.06                     |                             |                             | 112.15                  |                 |
| 303      | 3        | 303<br>(2BT1)         | 2 bed    | Type 01                | 89.72                    | 29.5                      |                             | 17.75                       | 136.97                  |                 |
| 304      | 3        | 304<br>(3BT1B)        | 3 bed    | Type 01B               | 119.89                   | 28.7                      |                             | 13.03                       | 161.62                  |                 |
| 305      | 3        | 305<br>(3BT1B)        | 3 bed    | Туре 01В               | 119.73                   | 29.45                     |                             | 8.63                        | 1 <i>57</i> .81         |                 |
| 306      | 3        | 306<br>(3BT1A)        | 3 bed    | Type 01A               | 117.05                   | 26.2                      |                             | 10.76                       | 154.01                  |                 |
| 307      | 3        | 307<br>(3BT1A)        | 3 bed    | Type 01A               | 117.05                   | 26.2                      |                             | 10.76                       | 154.01                  |                 |
| 308      | 3        | 308<br>(3BT1B)        | 3 bed    | Type 01B               | 119.73                   | 31.3                      |                             | 6.78                        | 157.81                  |                 |
| 309      | 3        | 309<br>(3BT1B)        | 3 bed    | Type 01B               | 119.89                   | 28.7                      |                             | 13.03                       | 161.62                  |                 |
| 310      | 3        | 310<br>(2BT1)         | 2 bed    | Type 01                | 89.72                    | 29.5                      |                             | 17.75                       | 136.97                  |                 |
| 311      | 3        | 311<br>(2BT1)         | 2 bed    | Type 01                | 89.16                    | 23.12                     |                             |                             | 112.28                  |                 |
| 312      | 3        | 312<br>(2BT1)         | 2 bed    | Type 01                | 89.01                    | 20.8                      |                             |                             | 109.81                  |                 |
| 313      | 3        | 313<br>(2BT1)         | 2 bed    | Type 01                | 89.01                    | 20.8                      |                             |                             | 109.81                  |                 |
|          | Level 02 | 216<br>(PHDU)         |          |                        | 81.11                    |                           |                             |                             |                         |                 |
|          | Level 03 | 314<br>(PHDU)         |          |                        | 49.33                    |                           |                             |                             |                         |                 |
| 314      | 3        |                       | 3 bed    | Penthouse              | 130.44                   | 105.7                     | 21.73                       | 35.14                       | 293.01                  | Yes             |
| 401      | 4        | 401                   | 3 bed    | Penthouse              | 121                      | 6.17                      | 167.56                      | 51.36                       | 346.09                  | Yes             |

NOTE: the areas stated above may slightly differ upon issuance of relevant authority permits

LIMASSOL LUXURY APARTMENTS

Floor Plans — 10

| PROPERTY | FLOOR | ZONE ID        | BEDROOMS       | ТҮРЕ                   | INDOOR<br>AREA,<br>SQ.M. | COV.<br>VERANDA,<br>SQ.M. | UNCOV.<br>VERANDA,<br>SQ.M. | GARDEN/<br>PLANTER<br>SQ.M. | TOTAL<br>AREA,<br>SQ.M. | PRIVATE<br>POOL |
|----------|-------|----------------|----------------|------------------------|--------------------------|---------------------------|-----------------------------|-----------------------------|-------------------------|-----------------|
| 402      | 4     | 402<br>(3BT1B) | 3 bed          | Type 01B               | 119.89                   | 28.7                      |                             | 13.03                       | 161.62                  |                 |
| 403      | 4     | 403<br>(3BT1B) | 3 bed          | Type 01B               | 119.73                   | 29.45                     |                             | 8.63                        | 157.81                  |                 |
| 404      | 4     | 404<br>(3BT1B) | 3 bed          | Type 01A               | 117.05                   | 26.2                      |                             | 10.76                       | 154.01                  |                 |
| 405      | 4     | 405<br>(3BT1A) | 3 bed          | Type 01A               | 117.05                   | 26.2                      |                             | 10.76                       | 154.01                  |                 |
| 406      | 4     | 406<br>(3BT1B) | 3 bed          | Type 01B               | 119.73                   | 29.45                     |                             | 8.63                        | 157.81                  |                 |
| 407      | 4     | 407<br>(3BT1B) | 3 bed          | Type 01B               | 119.89                   | 28.7                      |                             | 13.03                       | 161.62                  |                 |
| 408      | 4     | 408<br>(3BT1)  | 2 bed          | Type 01                | 89.72                    | 29.5                      |                             | 17.75                       | 136.97                  |                 |
| 409      | 4     | 409<br>(3BT1)  | 2 bed          | Type 01                | 89.16                    | 23.12                     |                             |                             | 112.28                  |                 |
| 410      | 4     | 410<br>(PHT2)  | 3 bed          | Penthouse<br>- Type 2  | 114.83                   | 107.57                    | 1.61                        | 84.64                       | 308.65                  | Yes             |
| 501      | 5     | 501<br>(PHT1B) | 4 bed          | Penthouse<br>- Type 1B | 178.33                   | 6.84                      | 379.91                      | 53.16                       | 261.58                  | Yes             |
| 502      | 5     | 502<br>(3BT1A) | 3 bed          | Type 01A               | 117.05                   | 26.2                      |                             | 10.76                       | 154.01                  |                 |
| 503      | 5     | 503<br>(3BT1A) | 3 bed          | Type 01A               | 117.05                   | 26.2                      |                             | 10.76                       | 154.01                  |                 |
| 504      | 5     | 504<br>(3BT1B) | 3 bed          | Type 01B               | 119.73                   | 29.45                     |                             | 8.63                        | 157.81                  |                 |
| 505      | 5     | 505<br>(3BT1B) | 3 bed          | Type 01B               | 119.89                   | 28.7                      |                             | 13.03                       | 161.62                  |                 |
| 506      | 5     | 506<br>(4BT1)  | 4 bed<br>(150) | Type 01                | 150.4                    | 79.99                     |                             | 17.72                       | 248.11                  |                 |
| 507      | 5     | 507<br>(PHT1A) | 3 bed          | Penthouse<br>- Type 1A | 120.58                   | 21.46                     | 72.55                       | 30.72                       | 245.31                  | Yes             |
| 601      | 6     | 601<br>(PHT1B) | 3 bed          | Penthouse<br>- Type 1B | 124.09                   | 38.04                     | 174.05                      | 85.49                       | 421.67                  | Yes             |
| 602      | 6     | 602<br>(3BT1B) | 3 bed          | Type 01B               | 119.73                   | 29.45                     |                             | 8.63                        | 1 <i>57</i> .81         |                 |
| 603      | 6     | 603<br>(3BT1B) | 3 bed          | Type 01B               | 119.89                   | 28.7                      |                             | 13.03                       | 161.62                  |                 |
| 604      | 6     | 604<br>(PHT2)  | 3 bed          | Penthouse<br>- Type 2  | 114.41                   | 119.92                    | 22.26                       | 89.39                       | 345.98                  | Yes             |
| 701      | 7     | 701<br>(PHT1A) | 4 bed          | Penthouse<br>- Type 1A | 177.74                   | 9.18                      | 214.55                      | 45.5                        | 446.97                  | Yes             |
| 702      | 7     | 702<br>(PHT1A) | 3 bed          | Penthouse<br>- Type 1A | 125.32                   | 6.04                      | 158.01                      |                             | 289.37                  | Yes             |