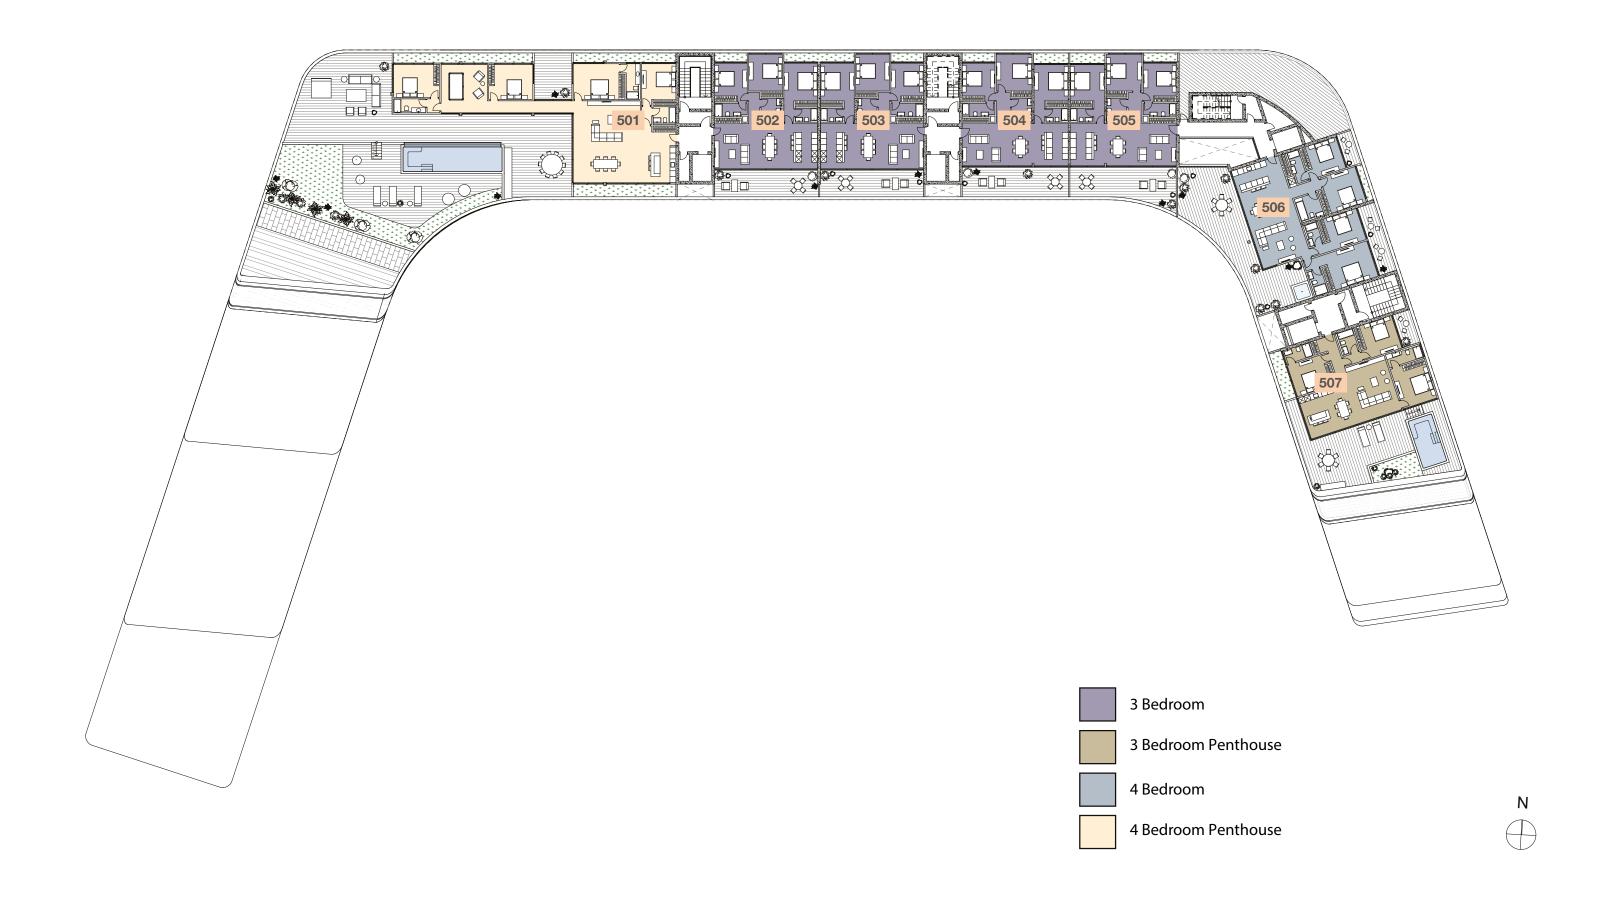

NOTE: the areas stated above may slightly differ upon issuance of relevant authority permits

LIMASSOL LUXURY APARTMENTS

Floor Plans — 10

| PROPERTY | FLOOR | ZONE ID        | BEDROOMS       | ТҮРЕ                   | INDOOR<br>AREA,<br>SQ.M. | COV.<br>VERANDA,<br>SQ.M. | UNCOV.<br>VERANDA,<br>SQ.M. | GARDEN/<br>PLANTER<br>SQ.M. | TOTAL<br>AREA,<br>SQ.M. | PRIVATE<br>POOL |
|----------|-------|----------------|----------------|------------------------|--------------------------|---------------------------|-----------------------------|-----------------------------|-------------------------|-----------------|
| 402      | 4     | 402<br>(3BT1B) | 3 bed          | Type 01B               | 119.89                   | 28.7                      |                             | 13.03                       | 161.62                  |                 |
| 403      | 4     | 403<br>(3BT1B) | 3 bed          | Type 01B               | 119.73                   | 29.45                     |                             | 8.63                        | 157.81                  |                 |
| 404      | 4     | 404<br>(3BT1B) | 3 bed          | Type 01A               | 117.05                   | 26.2                      |                             | 10.76                       | 154.01                  |                 |
| 405      | 4     | 405<br>(3BT1A) | 3 bed          | Type 01A               | 117.05                   | 26.2                      |                             | 10.76                       | 154.01                  |                 |
| 406      | 4     | 406<br>(3BT1B) | 3 bed          | Type 01B               | 119.73                   | 29.45                     |                             | 8.63                        | 157.81                  |                 |
| 407      | 4     | 407<br>(3BT1B) | 3 bed          | Type 01B               | 119.89                   | 28.7                      |                             | 13.03                       | 161.62                  |                 |
| 408      | 4     | 408<br>(3BT1)  | 2 bed          | Type 01                | 89.72                    | 29.5                      |                             | 17.75                       | 136.97                  |                 |
| 409      | 4     | 409<br>(3BT1)  | 2 bed          | Type 01                | 89.16                    | 23.12                     |                             |                             | 112.28                  |                 |
| 410      | 4     | 410<br>(PHT2)  | 3 bed          | Penthouse<br>- Type 2  | 114.83                   | 107.57                    | 1.61                        | 84.64                       | 308.65                  | Yes             |
| 501      | 5     | 501<br>(PHT1B) | 4 bed          | Penthouse<br>- Type 1B | 178.33                   | 6.84                      | 379.91                      | 53.16                       | 261.58                  | Yes             |
| 502      | 5     | 502<br>(3BT1A) | 3 bed          | Type 01A               | 117.05                   | 26.2                      |                             | 10.76                       | 154.01                  |                 |
| 503      | 5     | 503<br>(3BT1A) | 3 bed          | Type 01A               | 117.05                   | 26.2                      |                             | 10.76                       | 154.01                  |                 |
| 504      | 5     | 504<br>(3BT1B) | 3 bed          | Type 01B               | 119.73                   | 29.45                     |                             | 8.63                        | 157.81                  |                 |
| 505      | 5     | 505<br>(3BT1B) | 3 bed          | Type 01B               | 119.89                   | 28.7                      |                             | 13.03                       | 161.62                  |                 |
| 506      | 5     | 506<br>(4BT1)  | 4 bed<br>(150) | Type 01                | 150.4                    | 79.99                     |                             | 17.72                       | 248.11                  |                 |
| 507      | 5     | 507<br>(PHT1A) | 3 bed          | Penthouse<br>- Type 1A | 120.58                   | 21.46                     | 72.55                       | 30.72                       | 245.31                  | Yes             |
| 601      | 6     | 601<br>(PHT1B) | 3 bed          | Penthouse<br>- Type 1B | 124.09                   | 38.04                     | 174.05                      | 85.49                       | 421.67                  | Yes             |
| 602      | 6     | 602<br>(3BT1B) | 3 bed          | Type 01B               | 119.73                   | 29.45                     |                             | 8.63                        | 1 <i>57</i> .81         |                 |
| 603      | 6     | 603<br>(3BT1B) | 3 bed          | Type 01B               | 119.89                   | 28.7                      |                             | 13.03                       | 161.62                  |                 |
| 604      | 6     | 604<br>(PHT2)  | 3 bed          | Penthouse<br>- Type 2  | 114.41                   | 119.92                    | 22.26                       | 89.39                       | 345.98                  | Yes             |
| 701      | 7     | 701<br>(PHT1A) | 4 bed          | Penthouse<br>- Type 1A | 177.74                   | 9.18                      | 214.55                      | 45.5                        | 446.97                  | Yes             |
| 702      | 7     | 702<br>(PHT1A) | 3 bed          | Penthouse<br>- Type 1A | 125.32                   | 6.04                      | 158.01                      |                             | 289.37                  | Yes             |