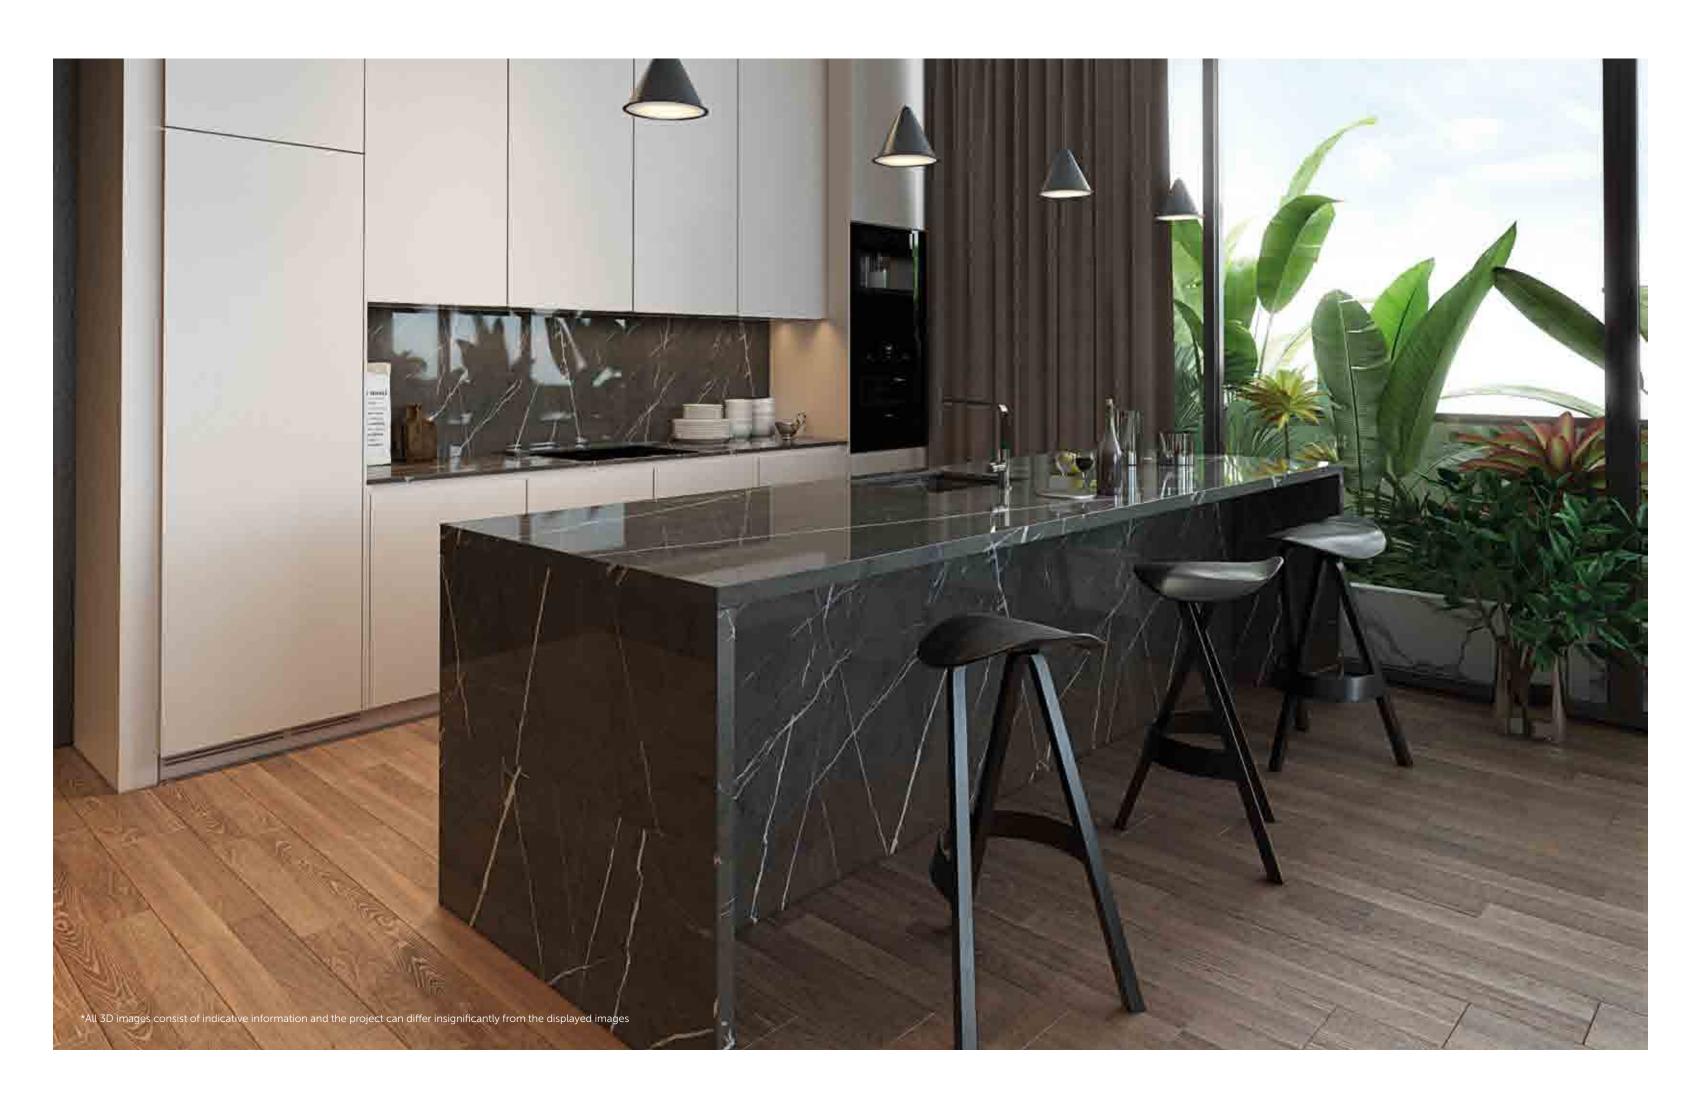

# KITCHEN

The designer kitchens are designed with a sleek, clean and minimalist style ensuring both optimised usability and durability. Materials such as beautiful synthetic white granite countertops ensure that the kitchens not only look great but are also very hardwearing and designed for longlife.

The kitchens are designed as open plan with islands allowing for a breakfast bar concept and enabling the family to congregate around what will inevitably form the heart of any home.

FURNISHED BY

PENTHOUSE KITCHEN