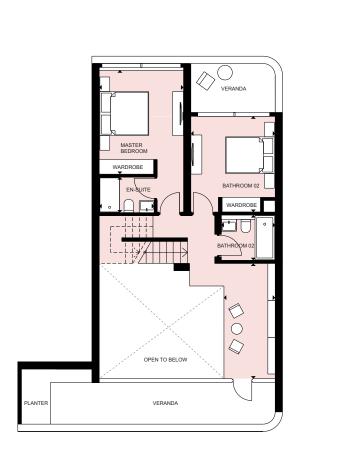

TYPE 1 (PLOT A) 2 BEDROOM APARTMENT

TYPE 2 (PLOT A)

#### 2 BEDROOM APARTMENT

DUPLEX