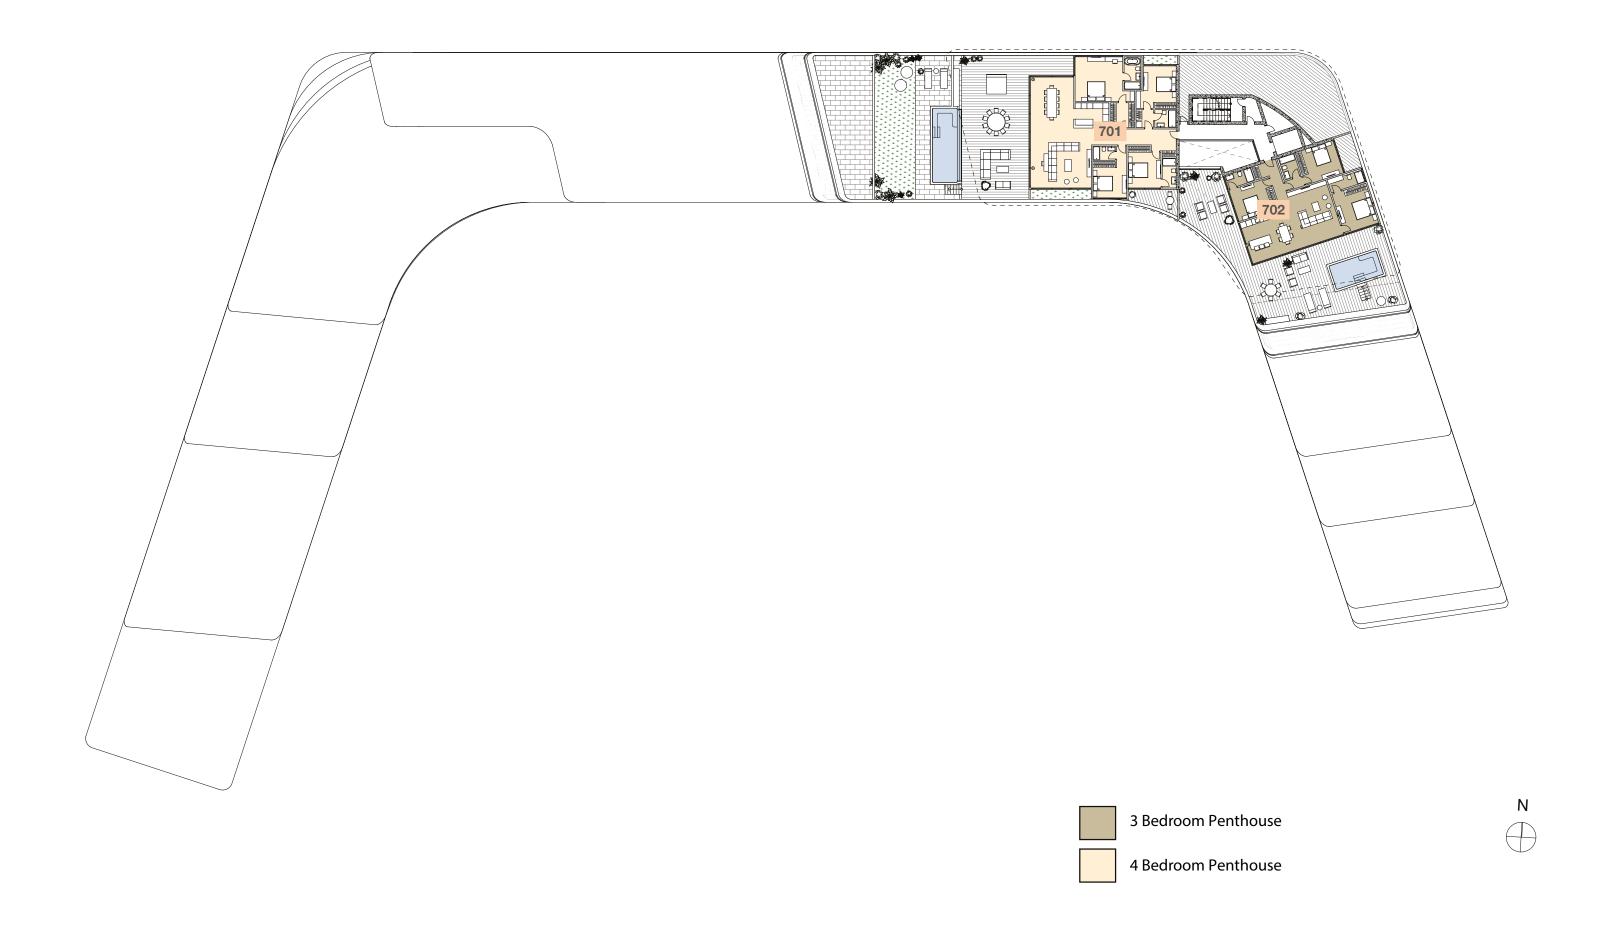

NOTE: the areas stated above may slightly differ upon issuance of relevant authority permits

LIMASSOL LUXURY APARTMENTS

Floor Plans — 10

| PROPERTY | FLOOR | ZONE ID        | BEDROOMS       | ТҮРЕ                   | INDOOR<br>AREA,<br>SQ.M. | COV.<br>VERANDA,<br>SQ.M. | UNCOV.<br>VERANDA,<br>SQ.M. | GARDEN/<br>PLANTER<br>SQ.M. | TOTAL<br>AREA,<br>SQ.M. | PRIVATE<br>POOL |
|----------|-------|----------------|----------------|------------------------|--------------------------|---------------------------|-----------------------------|-----------------------------|-------------------------|-----------------|
| 402      | 4     | 402<br>(3BT1B) | 3 bed          | Type 01B               | 119.89                   | 28.7                      |                             | 13.03                       | 161.62                  |                 |
| 403      | 4     | 403<br>(3BT1B) | 3 bed          | Type 01B               | 119.73                   | 29.45                     |                             | 8.63                        | 157.81                  |                 |
| 404      | 4     | 404<br>(3BT1B) | 3 bed          | Type 01A               | 117.05                   | 26.2                      |                             | 10.76                       | 154.01                  |                 |
| 405      | 4     | 405<br>(3BT1A) | 3 bed          | Type 01A               | 117.05                   | 26.2                      |                             | 10.76                       | 154.01                  |                 |
| 406      | 4     | 406<br>(3BT1B) | 3 bed          | Type 01B               | 119.73                   | 29.45                     |                             | 8.63                        | 157.81                  |                 |
| 407      | 4     | 407<br>(3BT1B) | 3 bed          | Type 01B               | 119.89                   | 28.7                      |                             | 13.03                       | 161.62                  |                 |
| 408      | 4     | 408<br>(3BT1)  | 2 bed          | Type 01                | 89.72                    | 29.5                      |                             | 17.75                       | 136.97                  |                 |
| 409      | 4     | 409<br>(3BT1)  | 2 bed          | Type 01                | 89.16                    | 23.12                     |                             |                             | 112.28                  |                 |
| 410      | 4     | 410<br>(PHT2)  | 3 bed          | Penthouse<br>- Type 2  | 114.83                   | 107.57                    | 1.61                        | 84.64                       | 308.65                  | Yes             |
| 501      | 5     | 501<br>(PHT1B) | 4 bed          | Penthouse<br>- Type 1B | 178.33                   | 6.84                      | 379.91                      | 53.16                       | 261.58                  | Yes             |
| 502      | 5     | 502<br>(3BT1A) | 3 bed          | Type 01A               | 117.05                   | 26.2                      |                             | 10.76                       | 154.01                  |                 |
| 503      | 5     | 503<br>(3BT1A) | 3 bed          | Type 01A               | 117.05                   | 26.2                      |                             | 10.76                       | 154.01                  |                 |
| 504      | 5     | 504<br>(3BT1B) | 3 bed          | Type 01B               | 119.73                   | 29.45                     |                             | 8.63                        | 157.81                  |                 |
| 505      | 5     | 505<br>(3BT1B) | 3 bed          | Type 01B               | 119.89                   | 28.7                      |                             | 13.03                       | 161.62                  |                 |
| 506      | 5     | 506<br>(4BT1)  | 4 bed<br>(150) | Type 01                | 150.4                    | 79.99                     |                             | 17.72                       | 248.11                  |                 |
| 507      | 5     | 507<br>(PHT1A) | 3 bed          | Penthouse<br>- Type 1A | 120.58                   | 21.46                     | 72.55                       | 30.72                       | 245.31                  | Yes             |
| 601      | 6     | 601<br>(PHT1B) | 3 bed          | Penthouse<br>- Type 1B | 124.09                   | 38.04                     | 174.05                      | 85.49                       | 421.67                  | Yes             |
| 602      | 6     | 602<br>(3BT1B) | 3 bed          | Type 01B               | 119.73                   | 29.45                     |                             | 8.63                        | 1 <i>57</i> .81         |                 |
| 603      | 6     | 603<br>(3BT1B) | 3 bed          | Type 01B               | 119.89                   | 28.7                      |                             | 13.03                       | 161.62                  |                 |
| 604      | 6     | 604<br>(PHT2)  | 3 bed          | Penthouse<br>- Type 2  | 114.41                   | 119.92                    | 22.26                       | 89.39                       | 345.98                  | Yes             |
| 701      | 7     | 701<br>(PHT1A) | 4 bed          | Penthouse<br>- Type 1A | 177.74                   | 9.18                      | 214.55                      | 45.5                        | 446.97                  | Yes             |
| 702      | 7     | 702<br>(PHT1A) | 3 bed          | Penthouse<br>- Type 1A | 125.32                   | 6.04                      | 158.01                      |                             | 289.37                  | Yes             |