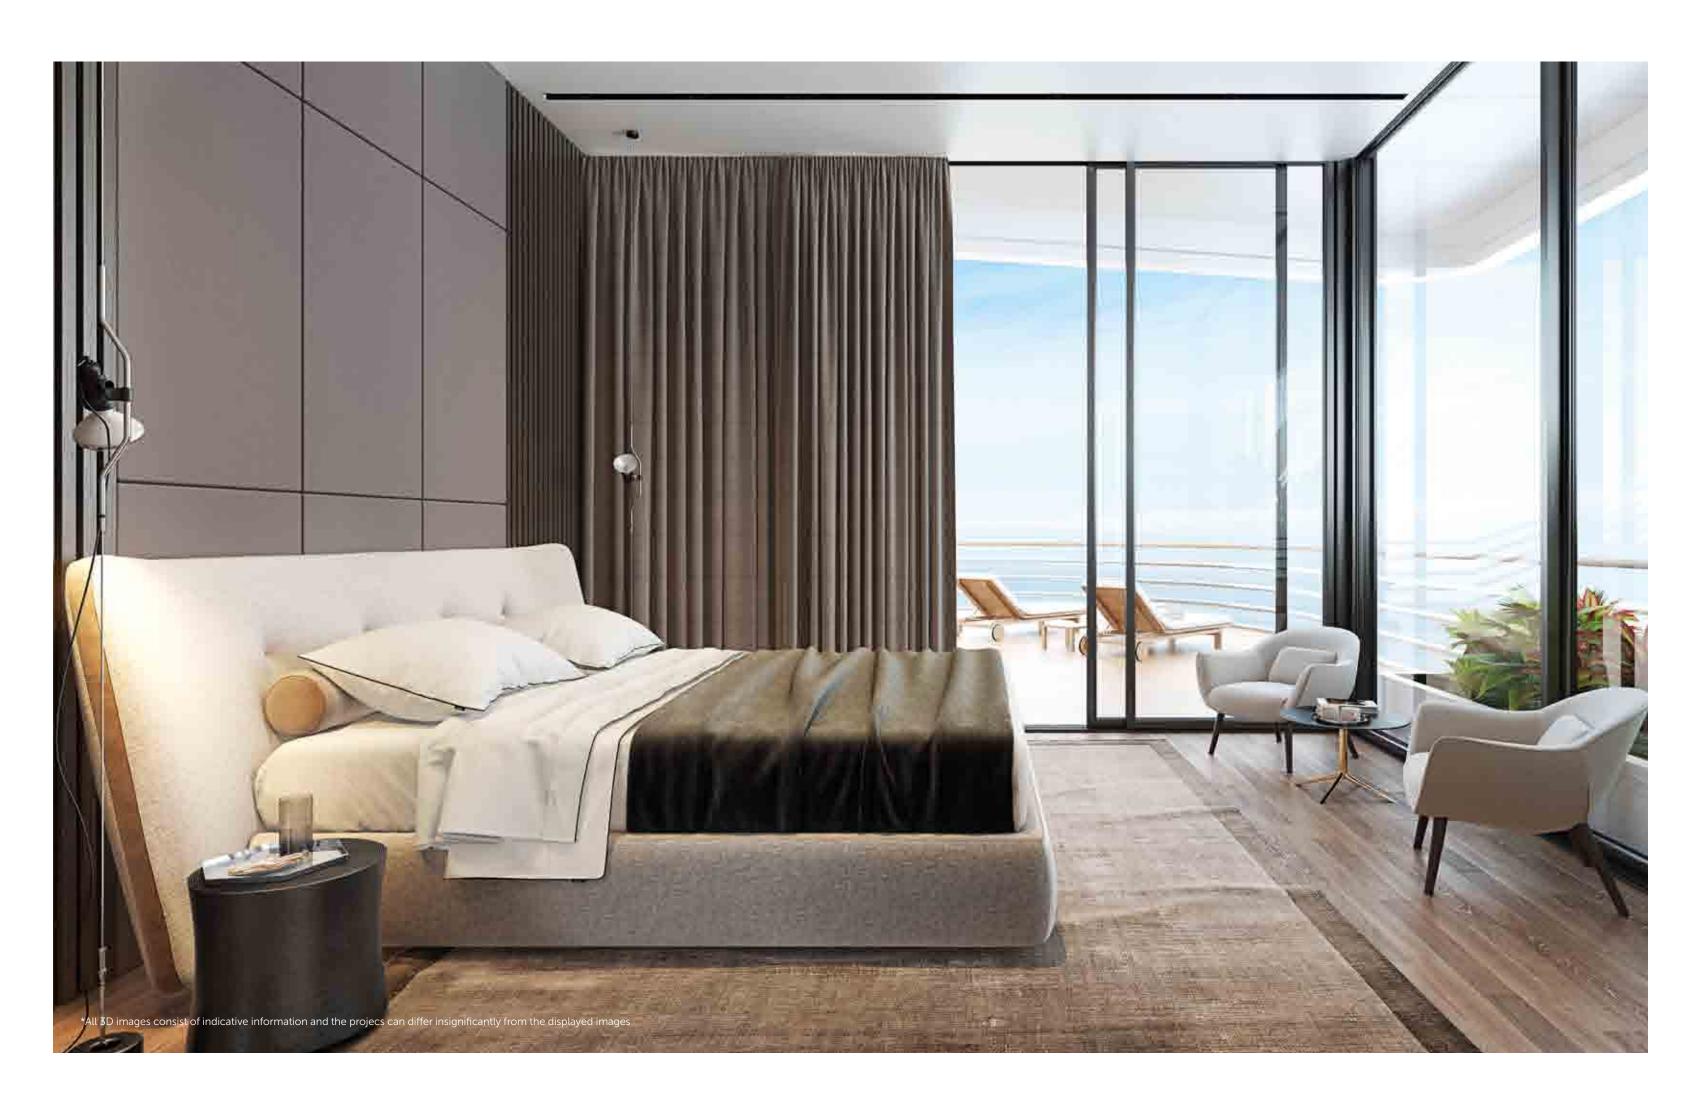

# THE ART OF LIVING IMMERSE INTO THE TRANQUILLITY OF PARADDISE

The internal apartment spaces are designed with a generous clear height space of over 3.15m. All living rooms benefit from floor to ceiling glass with views onto the central garden, as well as access onto gardens, terraces or covered verandas. The large living rooms embrace the concept of 'open living' with dining, living and designer kitchens all within the same space. The spaces are planned for optimal use of space and furniture arrangement and the volumes all benefit from an abundance of natural light. The materials and details are contemporary and crisp.