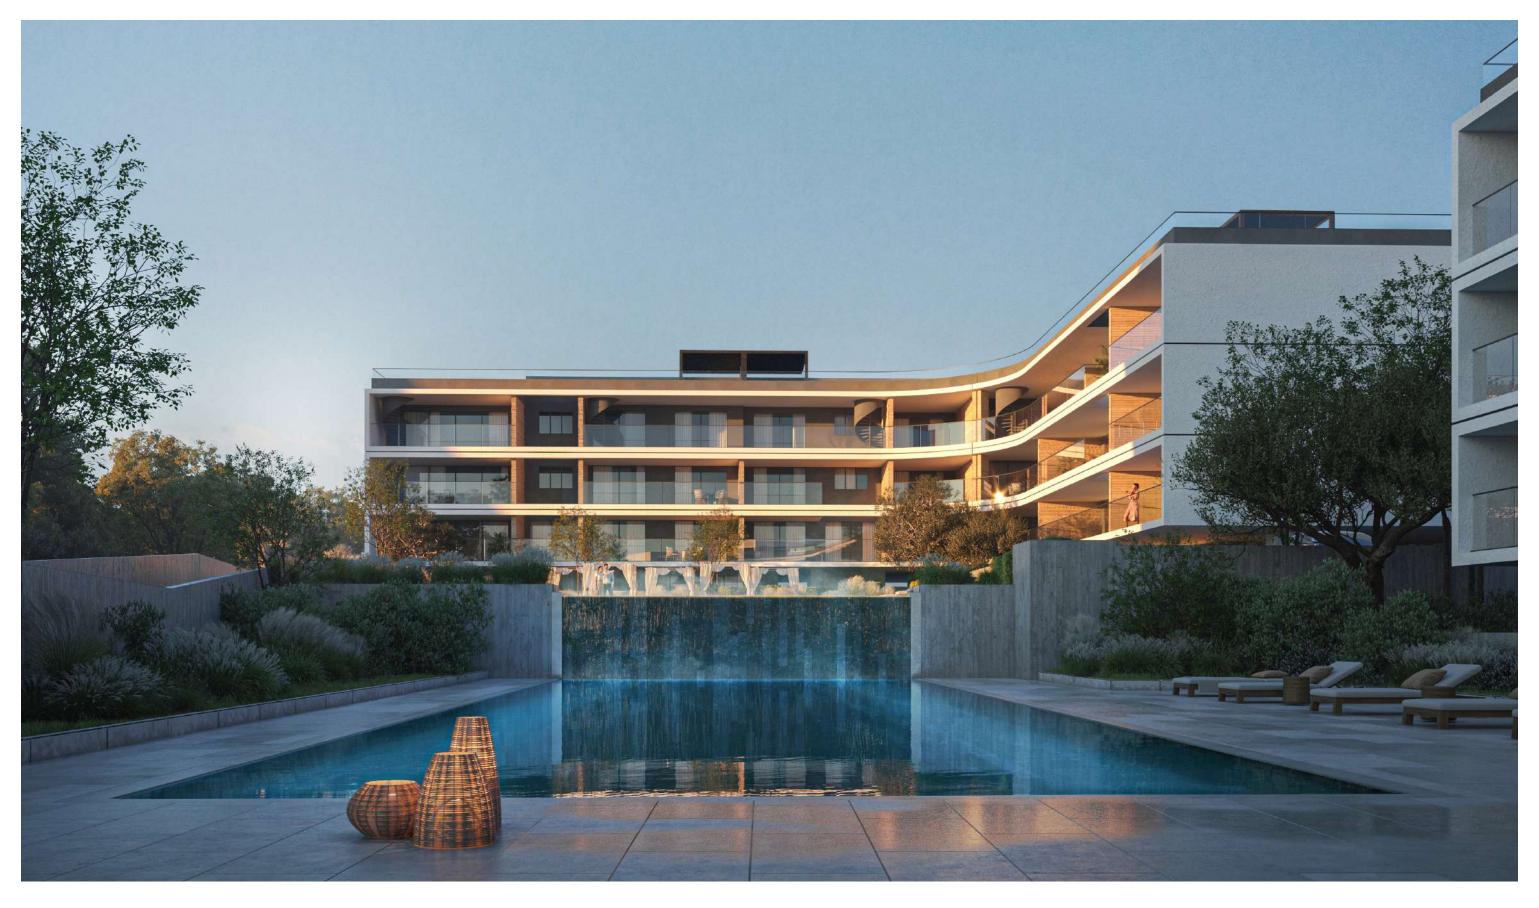

### \*resident facilities

The lavish curves of the five blocks embrace two swimming pools, where residents can luxuriate in the island's balmy weather

Modern comfort harmonizes with refined luxury in facilities that elevate everyday life and foster a sense of community. Digital nomads and remote workers will discover elegantly designed co-working spaces where work-life balance is perfectly harmonized within the development's common facilities.

Two outdoor swimming pools, sauna, gym, co-working spaces