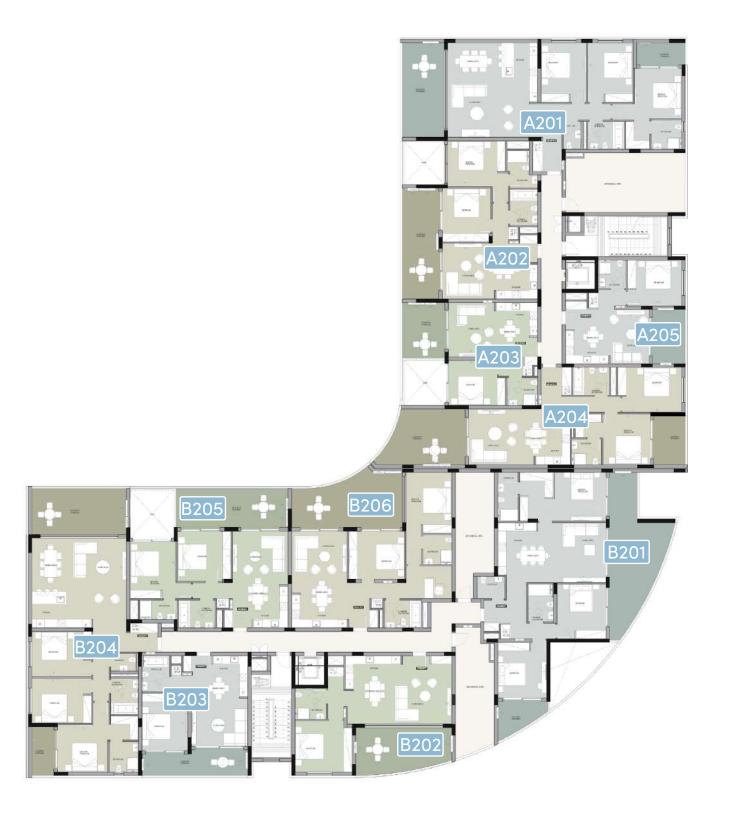

|                                | 4.00    | 8.31                    | 69.71                     |
|       | E306    | Apartment     | 1        | 1         |                          | 1           | 3%                            | 55.90               | 11.40           | 67.30         |                                | 3.50    | 9.74                    | 80.54                     |
|       | E307    | Apartment     | 2.5      | 2         |                          | 2           | 5%                            | 94.10               | 25.10           | 119.20        |                                | 3.50    | 17.25                   | 139.95                    |

## ground floor site plan





#### ground floor block A and B









1st floor block A and B



#### 2nd floor block A and B





3rd floor block A and B



#### Roof plan block A and B









1st floor block C & D





2nd floor block C & D





3rd floor block C & D





roof plan block C & D





1st floor block E



2nd floor block E





3rd floor block E



roof plan block E



### **:**sustainability



We are committed to crafting projects that resonate with our high sustainability standards and are a testament to our efforts for a greener future:

- Landscaped gardens with a careful selection of local herbs and citrus trees create green habitats within the urban setting, creating a pleasant environment and naturally enhancing air quality;
- The design prioritizes natural elements- utilizing orientation and large floor-to-ceiling windows to enhance natural indoor light and air circulation;
- Photovoltai