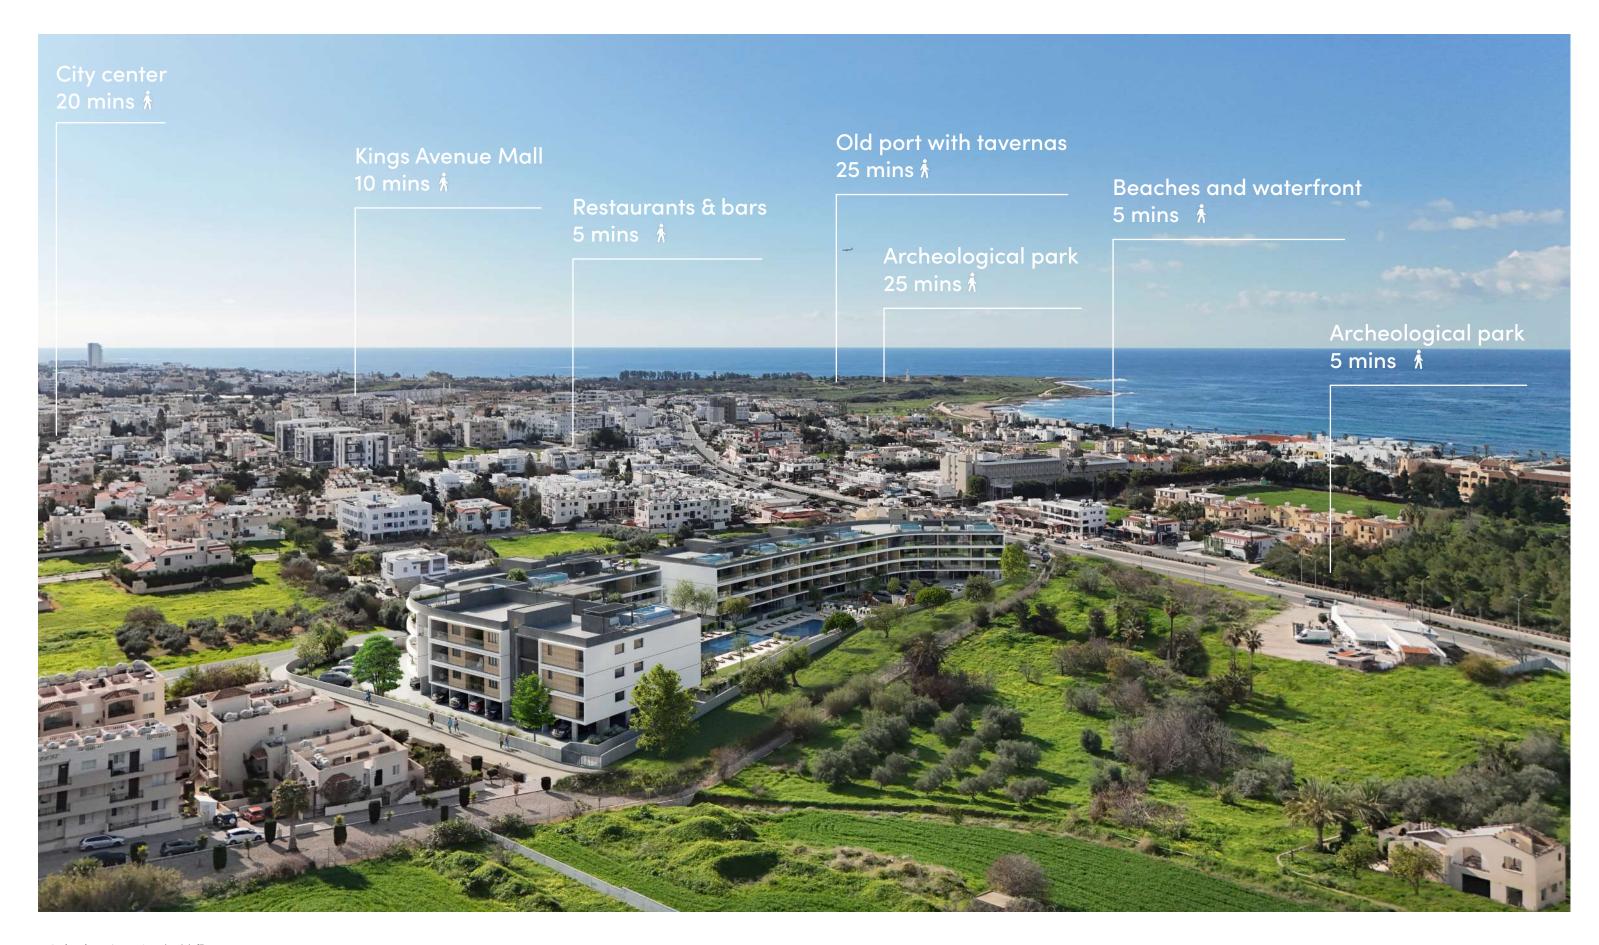

Situated in a prime location — within easy walking distance to a long coastal stretch of the finest sandy beaches, the bustling city and its rich, inviting heritage

This unique project merges five luxurious apartment buildings amidst vibrant urban living and endless scenic sea views to offer the best of both worlds. :eden bay is masterfully designed to feature eighty-eight luxurious apartments, ranging from compact studio apartments to efficient and spacious floorplans of one—to four-bedroom apartments to exclusive penthouses with private rooftops and swimming pools.

### :location

A haven
of relaxation
by the sea
and an elevated
horizon, creating
a timeless vista
where the sky
meets the sea

:eden bay is situated in Kato Paphos, surrounded by picturesque nature, cityscapes, and rich historical heritage. Located close to the sea, it offers a haven of relaxation by the sea and an elevated horizon, creating a timeless vista where the sky meets the sea. Easy access to the city amenities and necessities merged with a gateway to the glorious past — all conveniently located within walking distance—redefining luxurious urban living.