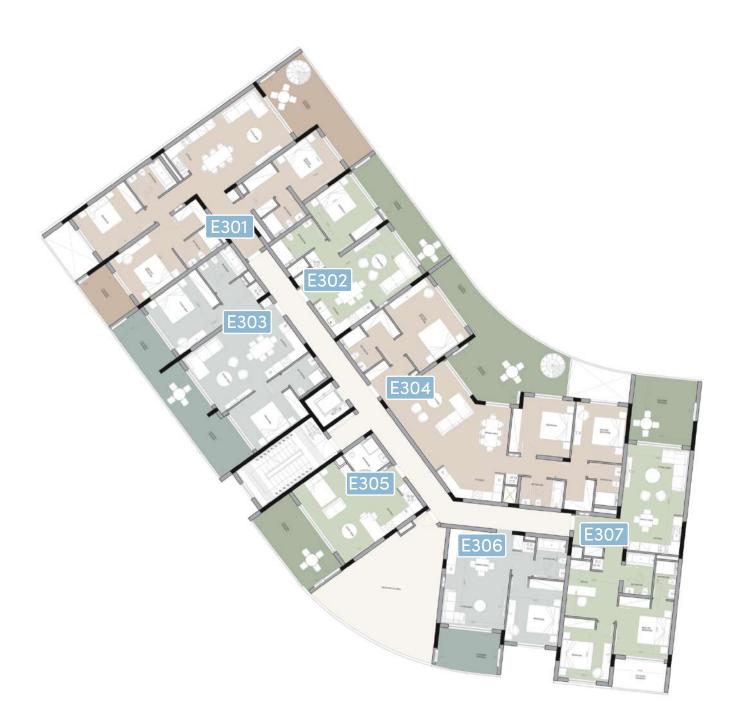

#### block E

| FLOOR | UNIT NO | PROPERTY TYPE | BEDROOMS | BATHROOMS | PRIVATE<br>SWIMMING POOL | PARK SPACES | % OF COMMON AREA<br>PER FLOOR | PRIVATE<br>INTERIOR | COVERED VERANDA | SELLABLE AREA | UNCOVERED VERANDA ROOF TERRACE | STORAGE | COMMON<br>AREA PER UNIT | TOTAL AREA M <sup>2</sup> |
|-------|---------|---------------|----------|-----------|--------------------------|-------------|-------------------------------|---------------------|-----------------|---------------|--------------------------------|---------|-------------------------|---------------------------|
| 1st   | E101    | Apartment     | 1        | 1         |                          | 1           | 4%                            | 68.30               | 16.40           | 84.70         |                                | 3.20    | 12.26                   | 100.16                    |
|       | E102    | Apartment     | 2        | 2         |                          | 2           | 4%                            | 81.00               | 16.00           | 97.00         | 8.90                           | 2.90    | 14.04                   | 122.84                    |
|       | E103    | Apartment     | 1        | 1         |                          | 1           | 3%                            | 54.50               | 20.30           | 74.80         |                                | 2.90    | 10.82                   | 88.52                     |
|       | E104    | Apartment     | 1        | 1         |                          | 1           | 3%                            | 53.00               | 18.10           | 71.10         |                                | 2.90    | 10.29                   | 84.29                     |
|       | E105    | Studio        | Studio   | 1         |                          | 1           | 2%                            | 37.40               | 9.40            | 46.80         |                                | 3.00    | 6.77                    | 56.57                     |
|       | E106    | Studio        | Studio   | 1         |                          | 1           | 3%                            | 40.20               | 17.30           | 57.50         |                                | 2.90    | 8.32                    | 68.72                     |
|       | E107    | Apartment     | 2.5      | 2         |                          | 2           | 6%                            | 102.10              | 28.30           | 130.40        | 8.80                           | 3.00    | 18.87                   | 161.07                    |
|       | E108    | Apartment     | 1        | 1         |                          | 1           | 3%                            | 55.90               | 11.10           | 67.00         |                                | 2.80    | 9.69                    | 79.49                     |
|       | E109    | Apartment     | 2.5      | 2         |                          | 2           | 5%                            | 94.10               | 25.00           | 119.10        |                                | 2.70    | 17.23                   | 139.03                    |
| 2nd   | E201    | Apartment     | 1        | 1         |                          | 1           | 4%                            | 68.30               | 16.70           | 85.00         |                                | 5.00    | 12.30                   | 102.30                    |
|       | E202    | Apartment     | 2        | 2         |                          | 2           | 4%                            | 81.00               | 16.30           | 97.30         |                                | 4.30    | 14.08                   | 115.68                    |
|       | E203    | Apartment     | 1        | 1         |                          | 1           | 3%                            | 54.50               | 20.30           | 74.80         |                                | 2.90    | 10.82                   | 88.52                     |
|       | E204    | Apartment     | 1        | 1         |                          | 1           | 3%                            | 53.00               | 18.10           | 71.10         |                                | 2.80    | 10.29                   | 84.19                     |
|       | E205    | Studio        | Studio   | 1         |                          | 1           | 2%                            | 37.40               | 9.40            | 46.80         |                                | 2.80    | 6.77                    | 56.37                     |
|       | E206    | Studio        | Studio   | 1         |                          | 1           | 3%                            | 40.20               | 17.30           | 57.50         |                                | 2.75    | 8.32                    | 68.57                     |
|       | E207    | Apartment     | 2.5      | 2         |                          | 2           | 6%                            | 102.10              | 28.10           | 130.20        |                                | 2.90    | 19.84                   | 151.94                    |
|       | E208    | Apartment     | 1        | 1         |                          | 1           | 3%                            | 55.90               | 11.10           | 67.00         |                                | 3.50    | 9.69                    | 80.19                     |
|       | E209    | Apartment     | 2.5      | 2         |                          | 2           | 5%                            | 94.10               | 25.20           | 119.30        |                                | 4.30    | 17.26                   | 140.86                    |
| 3rd   | E301    | Apartment     | 3        | 3         | YES                      | 2           | 7%                            | 124.30              | 28.50           | 152.80        | 107.00                         | 7.40    | 22.11                   | 289.31                    |
|       | E302    | Apartment     | 1        | 1         |                          | 1           | 3%                            | 57.40               | 16.00           | 73.40         |                                | 3.00    | 10.62                   | 87.02                     |
|       | E303    | Apartment     | 2        | 2         |                          | 1           | 5%                            | 83.90               | 28.00           | 111.90        |                                | 2.90    | 16.19                   | 130.99                    |
|       | E304    | Apartment     | 3        | 3         | YES                      | 2           | 8%                            | 138.75              | 35.20           | 173.95        | 107.00                         | 6.50    | 25.17                   | 312.62                    |
|       | E305    | Studio        | Studio   | 1         |                          | 1           | 3%                            | 40.40               | 17.00           | 57.40         |                                | 4.00    | 8.31                    | 69.71                     |
|       | E306    | Apartment     | 1        | 1         |                          | 1           | 3%                            | 55.90               | 11.40           | 67.30         |                                | 3.50    | 9.74                    | 80.54                     |
|       | E307    | Apartment     | 2.5      | 2         |                          | 2           | 5%                            | 94.10               | 25.10           | 119.20        |                                | 3.50    | 17.25                   | 139.95                    |

#### Roof plan block A and B

1st floor block C & D

2nd floor block C & D

3rd floor block C & D

roof plan block C & D

1st floor block E

2nd floor block E

3rd floor block E