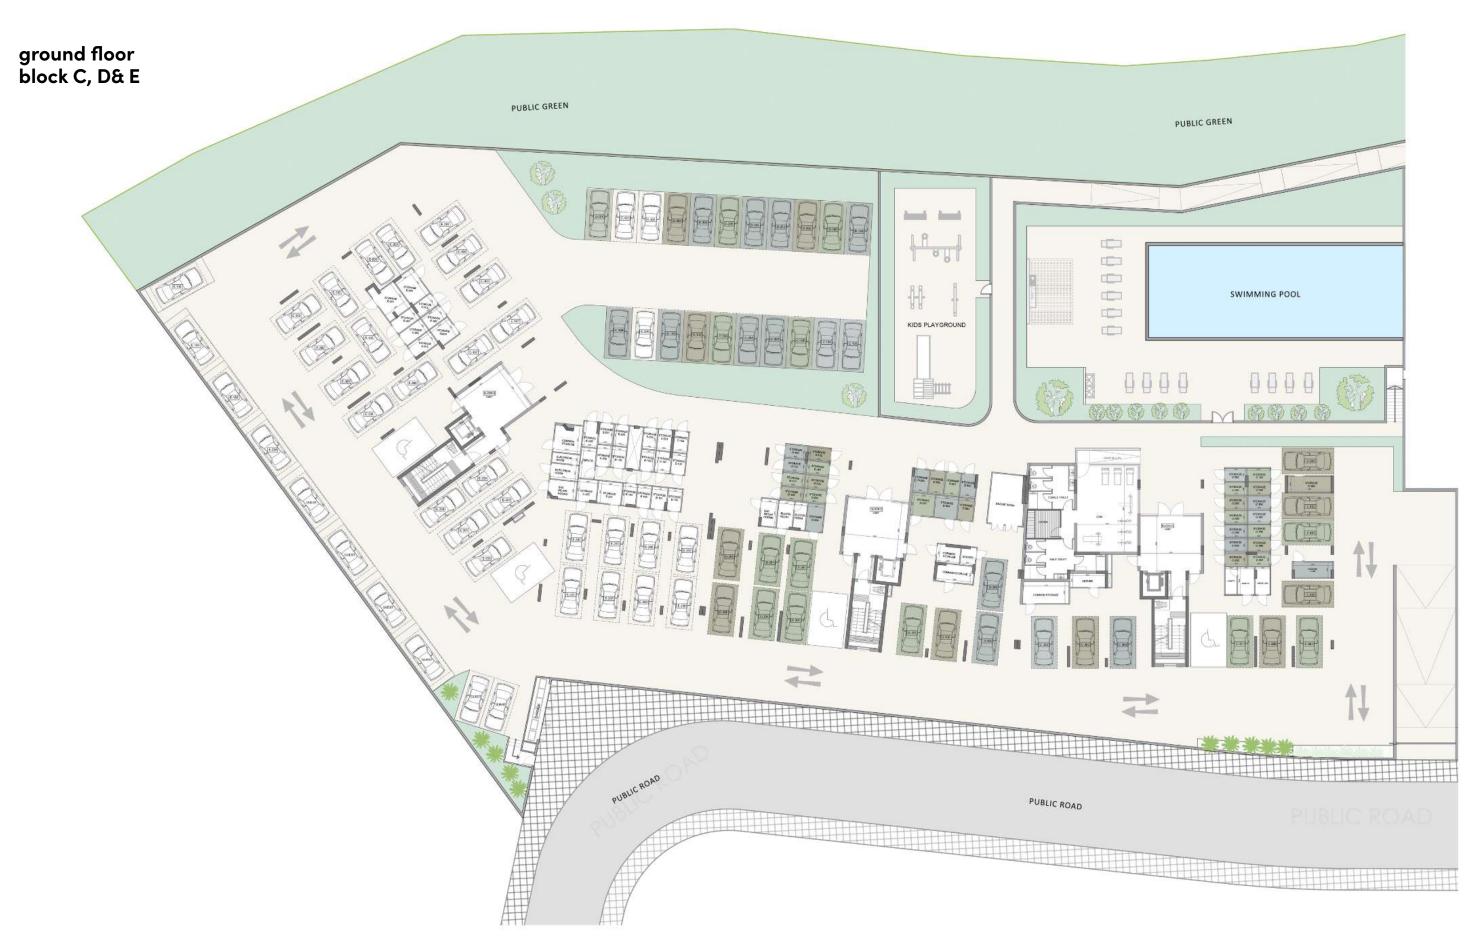

| 69.71                     |
|       | E306    | Apartment     | 1        | 1         |                          | 1           | 3%                            | 55.90               | 11.40           | 67.30         |                                | 3.50    | 9.74                    | 80.54                     |
|       | E307    | Apartment     | 2.5      | 2         |                          | 2           | 5%                            | 94.10               | 25.10           | 119.20        |                                | 3.50    | 17.25                   | 139.95                    |

## ground floor site plan





#### ground floor block A and B









1st floor block A and B



#### 2nd floor block A and B





3rd floor block A and B



#### Roof plan block A and B









1st floor block C & D





2nd floor block C & D





3rd floor block C & D





roof plan block C & D





1st floor block E



2nd floor block E





3rd floor block E



roof plan block E



### **:**sustainability



We are committed to crafting projects that resonate with our high sustainability standards and are a testament to our efforts for a greener future:

- Landscaped gardens with a careful selection of local herbs and citrus trees create green habitats within the urban setting, creating a pleasant environment and naturally enhancing air quality;
- The design prioritizes natural elements- utilizing orientation and large floor-to-ceiling windows to enhance natural indoor light and air circulation;
- Photovoltaic panels that convert solar energy into electricity and reduce en