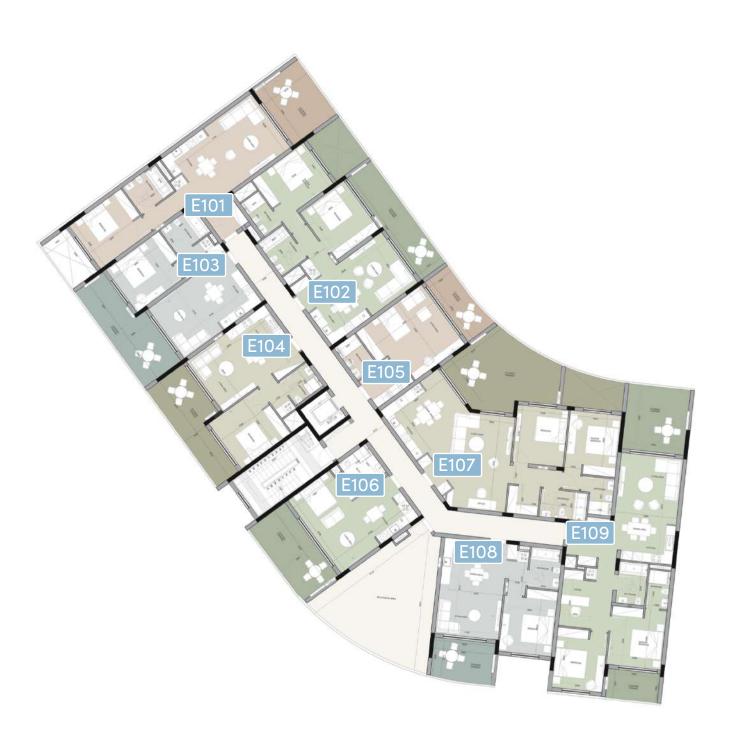

#### block E

| FLOOR | UNIT NO | PROPERTY TYPE | BEDROOMS | BATHROOMS | PRIVATE<br>SWIMMING POOL | PARK SPACES | % OF COMMON AREA<br>PER FLOOR | PRIVATE<br>INTERIOR | COVERED VERANDA | SELLABLE AREA | UNCOVERED VERANDA ROOF TERRACE | STORAGE | COMMON<br>AREA PER UNIT | TOTAL AREA M <sup>2</sup> |
|-------|---------|---------------|----------|-----------|--------------------------|-------------|-------------------------------|---------------------|-----------------|---------------|--------------------------------|---------|-------------------------|---------------------------|
| 1st   | E101    | Apartment     | 1        | 1         |                          | 1           | 4%                            | 68.30               | 16.40           | 84.70         |                                | 3.20    | 12.26                   | 100.16                    |
|       | E102    | Apartment     | 2        | 2         |                          | 2           | 4%                            | 81.00               | 16.00           | 97.00         | 8.90                           | 2.90    | 14.04                   | 122.84                    |
|       | E103    | Apartment     | 1        | 1         |                          | 1           | 3%                            | 54.50               | 20.30           | 74.80         |                                | 2.90    | 10.82                   | 88.52                     |
|       | E104    | Apartment     | 1        | 1         |                          | 1           | 3%                            | 53.00               | 18.10           | 71.10         |                                | 2.90    | 10.29                   | 84.29                     |
|       | E105    | Studio        | Studio   | 1         |                          | 1           | 2%                            | 37.40               | 9.40            | 46.80         |                                | 3.00    | 6.77                    | 56.57                     |
|       | E106    | Studio        | Studio   | 1         |                          | 1           | 3%                            | 40.20               | 17.30           | 57.50         |                                | 2.90    | 8.32                    | 68.72                     |
|       | E107    | Apartment     | 2.5      | 2         |                          | 2           | 6%                            | 102.10              | 28.30           | 130.40        | 8.80                           | 3.00    | 18.87                   | 161.07                    |
|       | E108    | Apartment     | 1        | 1         |                          | 1           | 3%                            | 55.90               | 11.10           | 67.00         |                                | 2.80    | 9.69                    | 79.49                     |
|       | E109    | Apartment     | 2.5      | 2         |                          | 2           | 5%                            | 94.10               | 25.00           | 119.10        |                                | 2.70    | 17.23                   | 139.03                    |
| 2nd   | E201    | Apartment     | 1        | 1         |                          | 1           | 4%                            | 68.30               | 16.70           | 85.00         |                                | 5.00    | 12.30                   | 102.30                    |
|       | E202    | Apartment     | 2        | 2         |                          | 2           | 4%                            | 81.00               | 16.30           | 97.30         |                                | 4.30    | 14.08                   | 115.68                    |
|       | E203    | Apartment     | 1        | 1         |                          | 1           | 3%                            | 54.50               | 20.30           | 74.80         |                                | 2.90    | 10.82                   | 88.52                     |
|       | E204    | Apartment     | 1        | 1         |                          | 1           | 3%                            | 53.00               | 18.10           | 71.10         |                                | 2.80    | 10.29                   | 84.19                     |
|       | E205    | Studio        | Studio   | 1         |                          | 1           | 2%                            | 37.40               | 9.40            | 46.80         |                                | 2.80    | 6.77                    | 56.37                     |
|       | E206    | Studio        | Studio   | 1         |                          | 1           | 3%                            | 40.20               | 17.30           | 57.50         |                                | 2.75    | 8.32                    | 68.57                     |
|       | E207    | Apartment     | 2.5      | 2         |                          | 2           | 6%                            | 102.10              | 28.10           | 130.20        |                                | 2.90    | 19.84                   | 151.94                    |
|       | E208    | Apartment     | 1        | 1         |                          | 1           | 3%                            | 55.90               | 11.10           | 67.00         |                                | 3.50    | 9.69                    | 80.19                     |
|       | E209    | Apartment     | 2.5      | 2         |                          | 2           | 5%                            | 94.10               | 25.20           | 119.30        |                                | 4.30    | 17.26                   | 140.86                    |
| 3rd   | E301    | Apartment     | 3        | 3         | YES                      | 2           | 7%                            | 124.30              | 28.50           | 152.80        | 107.00                         | 7.40    | 22.11                   | 289.31                    |
|       | E302    | Apartment     | 1        | 1         |                          | 1           | 3%                            | 57.40               | 16.00           | 73.40         |                                | 3.00    | 10.62                   | 87.02                     |
|       | E303    | Apartment     | 2        | 2         |                          | 1           | 5%                            | 83.90               | 28.00           | 111.90        |                                | 2.90    | 16.19                   | 130.99                    |
|       | E304    | Apartment     | 3        | 3         | YES                      | 2           | 8%                            | 138.75              | 35.20           | 173.95        | 107.00                         | 6.50    | 25.17                   | 312.62                    |
|       | E305    | Studio        | Studio   | 1         |                          | 1           | 3%                            | 40.40               | 17.00           | 57.40         |                                | 4.00    | 8.31                    | 69.71                     |
|       | E306    | Apartment     | 1        | 1         |                          | 1           | 3%                            | 55.90               | 11.40           | 67.30         |                                | 3.50    | 9.74                    | 80.54                     |
|       | E307    | Apartment     | 2.5      | 2         |                          | 2           | 5%                            | 94.10               | 25.10           | 119.20        |                                | 3.50    | 17.25                   | 139.95                    |

#### Roof plan block A and B

1st floor block C & D

2nd floor block C & D

3rd floor block C & D

roof plan block C & D

1st floor block E

2nd floor block E

3rd floor block E