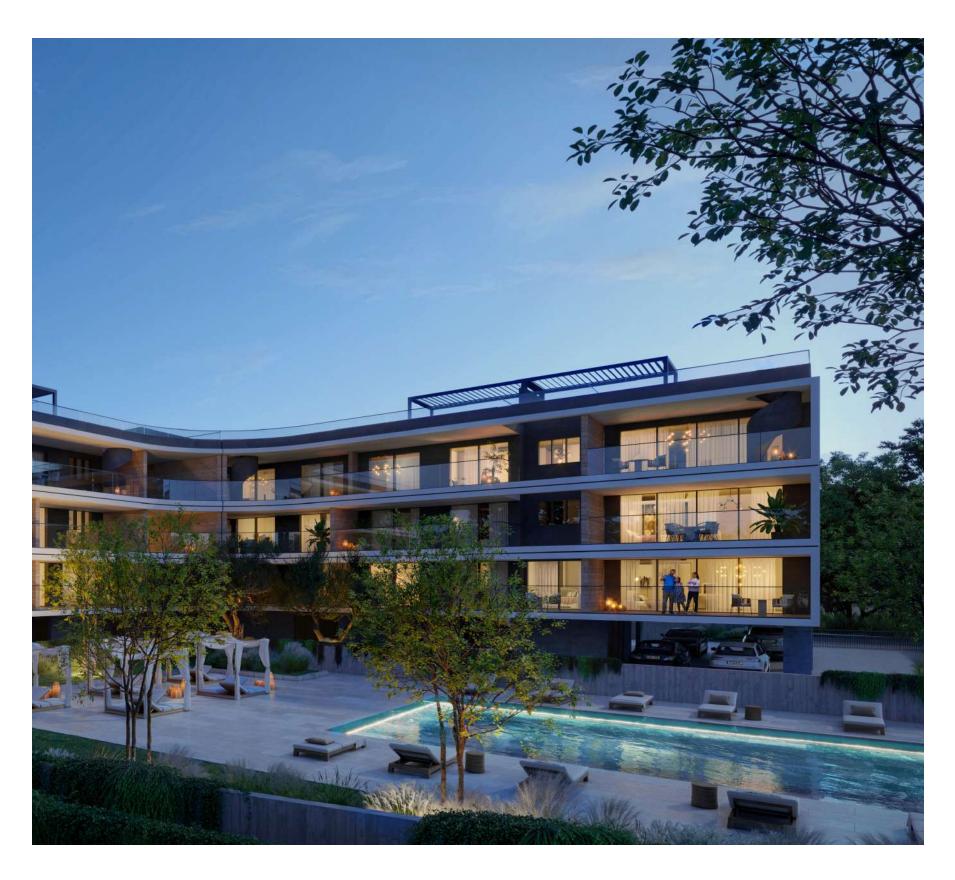

### :eden bay

This stunning and masterfully designed project welcomes you to experience life in perfect balance, promising an ideal living destination within the vibrant city of Kato Paphos

eden bay stands out with its unique, curvy contemporary architecture, inspired by the Mediterranean character of the surrounding natural topography—the sea and the formed coastlines. It's a true masterpiece with a carefully curated master plan to meet the highest interior and outdoor living design standards. Every aspect focuses on premium quality and efficiency, from the best finishes to carefully thought-out floor plans, promising an exciting lifestyle at the crossroads of the Mediterranean seashore.

Situated in a prime location — within easy walking distance to a long coastal stretch of the finest sandy beaches, the bustling city and its rich, inviting heritage

This unique project merges five luxurious apartment buildings amidst vibrant urban living and endless scenic sea views to offer the best of both worlds. :eden bay is masterfully designed to feature eighty-eight luxurious apartments, ranging from compact studio apartments to efficient and spacious floorplans of one—to four-bedroom apartments to exclusive penthouses with private rooftops and swimming pools.

### \*resident facilities

The lavish curves of the five blocks embrace two swimming pools, where residents can luxuriate in the island's balmy weather

Modern comfort harmonizes with refined luxury in facilities that elevate everyday life and foster a sense of community. Digital nomads and remote workers will discover elegantly designed co-working spaces where work-life balance is perfectly harmonized within the development's common facilities.

Two outdoor swimming pools, sauna, gym, co-working spaces