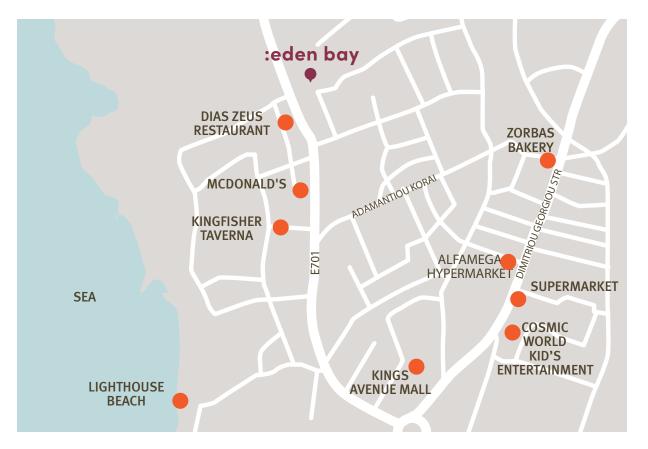

### \*major benefits

- Sea views;
- 600 meters from the best sandy beach of Paphos tourist area
- Gated projects with resident facilities: swimming pool, SPA, business lounge, gym and covered parking;
- City amenities around the corner;
- 2 minutes walk from the 5-star Elysium Hotel;

- 5 minutes walk to the Kings Avenue Mall;
- Spacious layouts;Top standard finishes with parquet floors and marble in bathrooms;
- Under floor heating and central air conditioning.