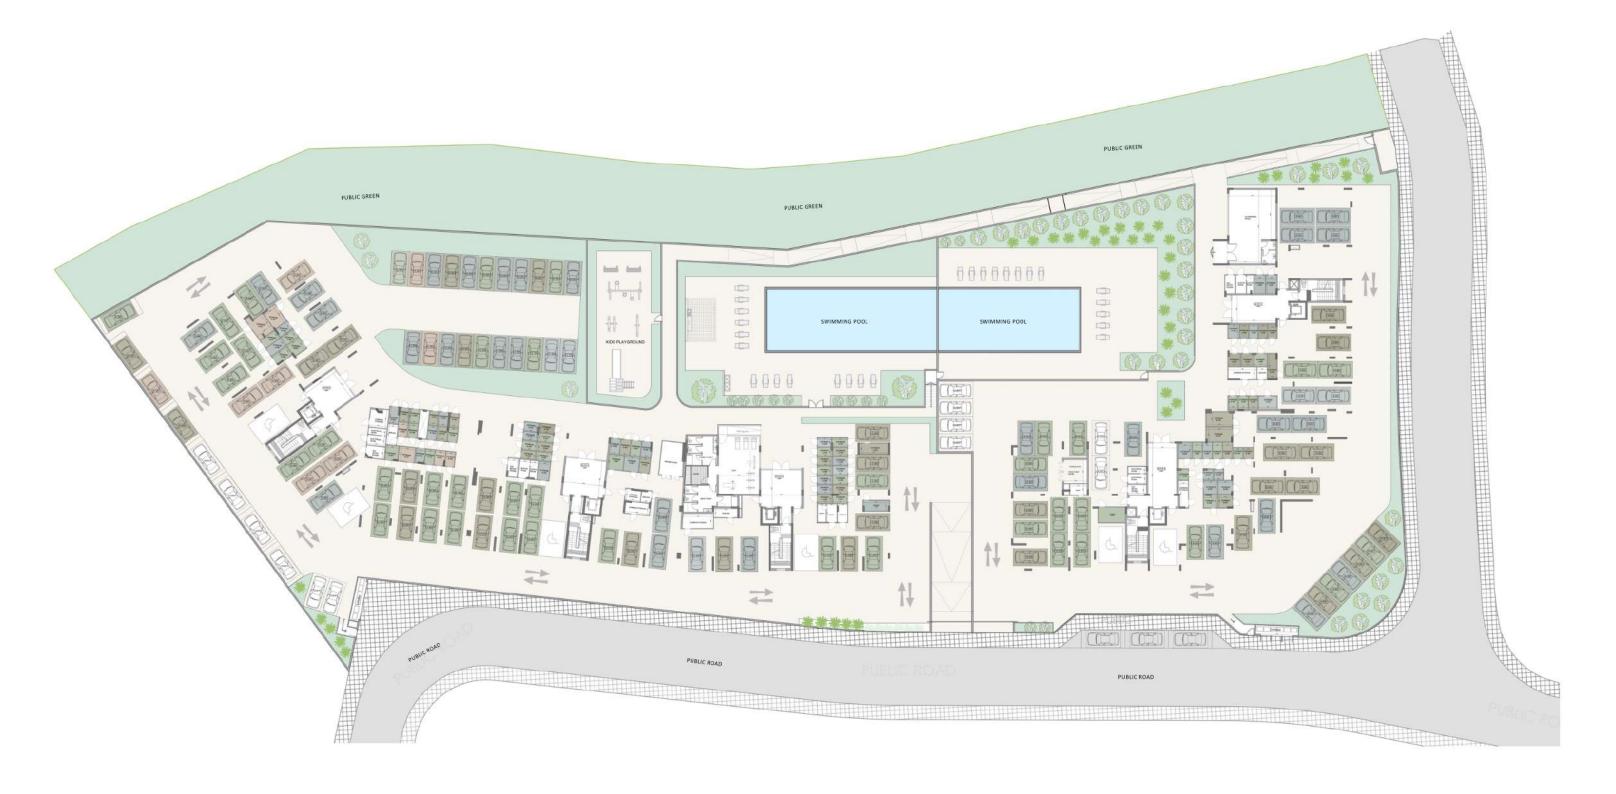

## ground floor site plan

### \*resident facilities

The lavish curves of the five blocks embrace two swimming pools, where residents can luxuriate in the island's balmy weather

Modern comfort harmonizes with refined luxury in facilities that elevate everyday life and foster a sense of community. Digital nomads and remote workers will discover elegantly designed co-working spaces where work-life balance is perfectly harmonized within the development's common facilities.

Two outdoor swimming pools, sauna, gym, co-working spaces