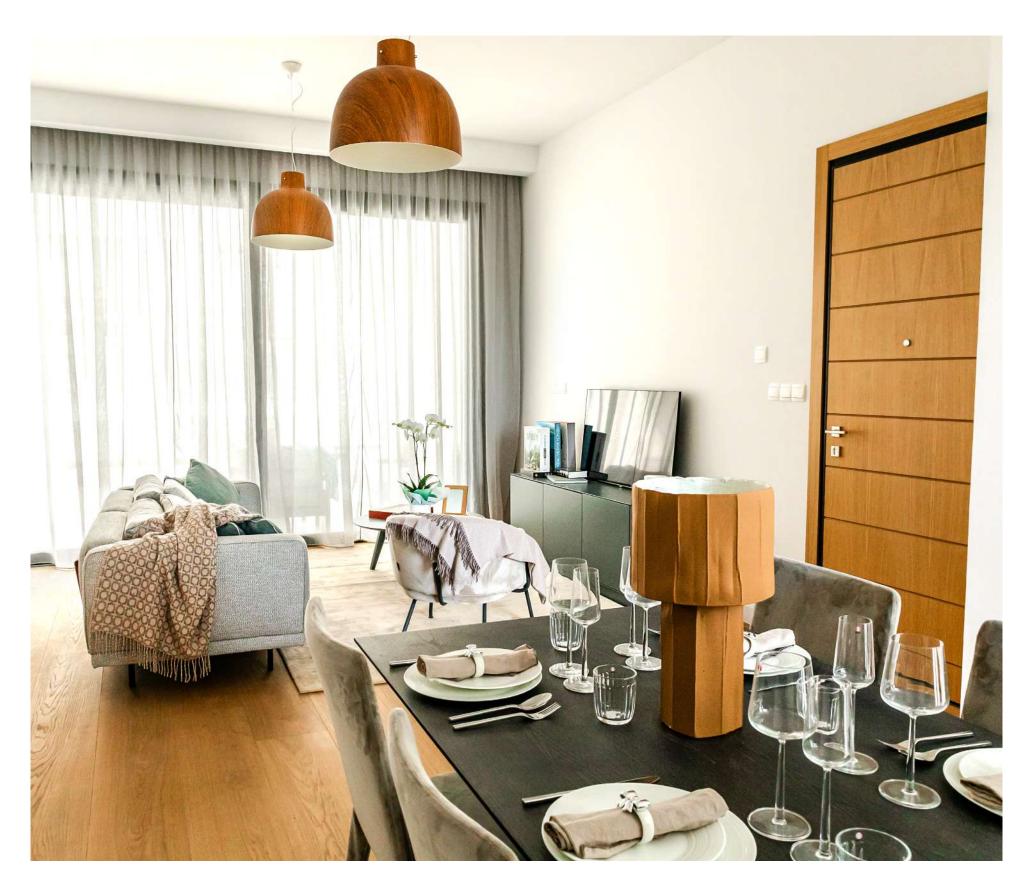

Residents indulge in modern comfort with the highest design specifications—high-quality kitchens, solid wood floors, marble bathrooms, and floor-to-ceiling windows.

#### :deluxe interior finishes

#### bbf:prime

Premium-class apartments adorned with the finest finishes and modern amenities exude luxury and timeless elegance, making them ideal for comfortable upscale living in the Mediterranean.

- Signature top-standard finishes package bbf: prime;
- Parquet floors in living areas and bedrooms;
- Marble floors and walls in toilets and bathrooms;
- High ceilings;
- Hanging, concealed WC & built-in showers;
- Underfloor central heating;
- Concealed A/C units in all areas;
- High-standard sanitary ware from European brands;
- Thermal aluminum window frames with double-glazed windows;
- High-standard kitchen cabinets
   & wardrobes from European brands;
- Security and fireproof entrance doors;
- Soft closers;
- Door stoppers.