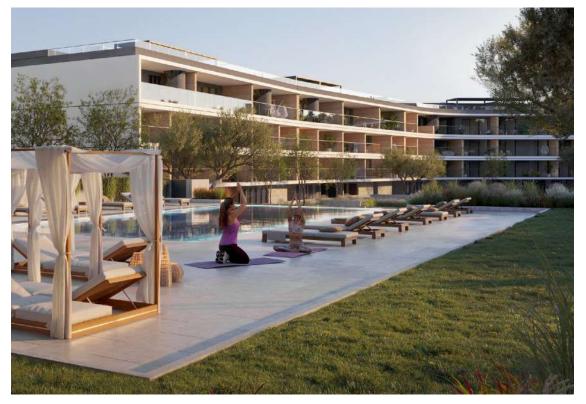

### \*resident facilities

The lavish curves of the five blocks embrace two swimming pools, where residents can luxuriate in the island's balmy weather

Modern comfort harmonizes with refined luxury in facilities that elevate everyday life and foster a sense of community. Digital nomads and remote workers will discover elegantly designed co-working spaces where work-life balance is perfectly harmonized within the development's common facilities.

Two outdoor swimming pools, sauna, gym, co-working spaces