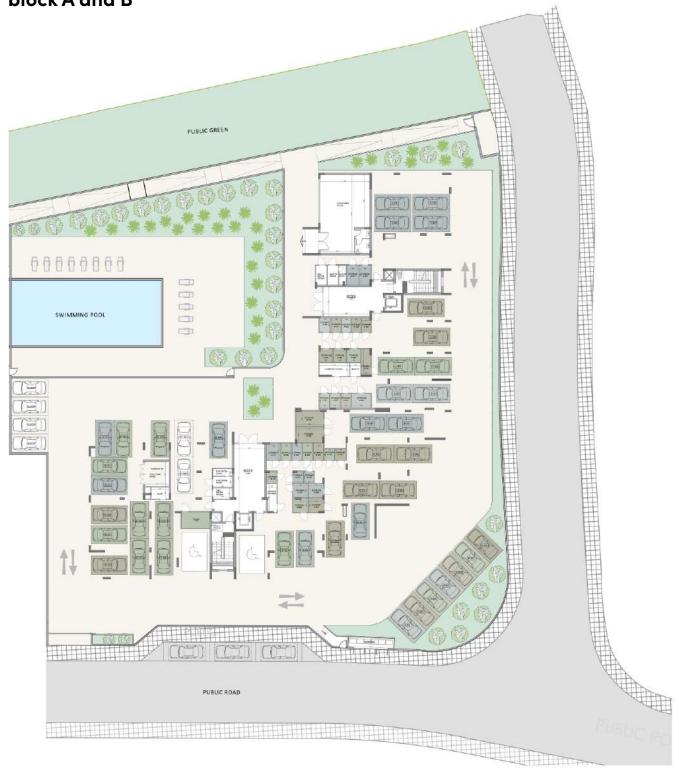

| 40.40               | 17.00           | 57.40         |                                | 4.00    | 8.31                    | 69.71                     |
|       | E306    | Apartment     | 1        | 1         |                          | 1           | 3%                            | 55.90               | 11.40           | 67.30         |                                | 3.50    | 9.74                    | 80.54                     |
|       | E307    | Apartment     | 2.5      | 2         |                          | 2           | 5%                            | 94.10               | 25.10           | 119.20        |                                | 3.50    | 17.25                   | 139.95                    |

## ground floor site plan





#### ground floor block A and B









1st floor block A and B



#### 2nd floor block A and B





3rd floor block A and B



#### Roof plan block A and B









1st floor block C & D





2nd floor block C & D





3rd floor block C & D





roof plan block C & D





1st floor block E



2nd floor block E





3rd floor block E



roof plan block E



### **:**sustainability



We are committed to crafting projects that resonate with our high sustainability standards and are a testament to our efforts for a greener future:

- Landscaped gardens with a careful selection of local herbs and citrus trees create green habitats within the urban setting, creating a pleasant environment and naturally enhancing air quality;
- The design prioritizes natural elements- utilizing orientation and large floor-to-ceiling windows t