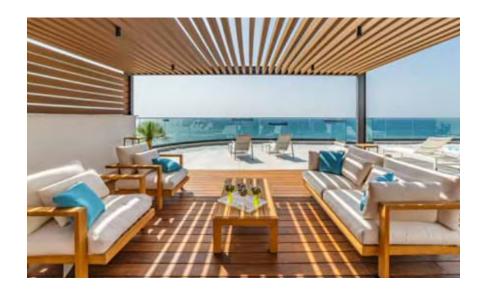

### \*resident facilities

The lavish curves of the five blocks embrace two swimming pools, where residents can luxuriate in the island's balmy weather

Modern comfort harmonizes with refined luxury in facilities that elevate everyday life and foster a sense of community. Digital nomads and remote workers will discover elegantly designed co-working spaces where work-life balance is perfectly harmonized within the development's common facilities.

Two outdoor swimming pools, sauna, gym, co-working spaces