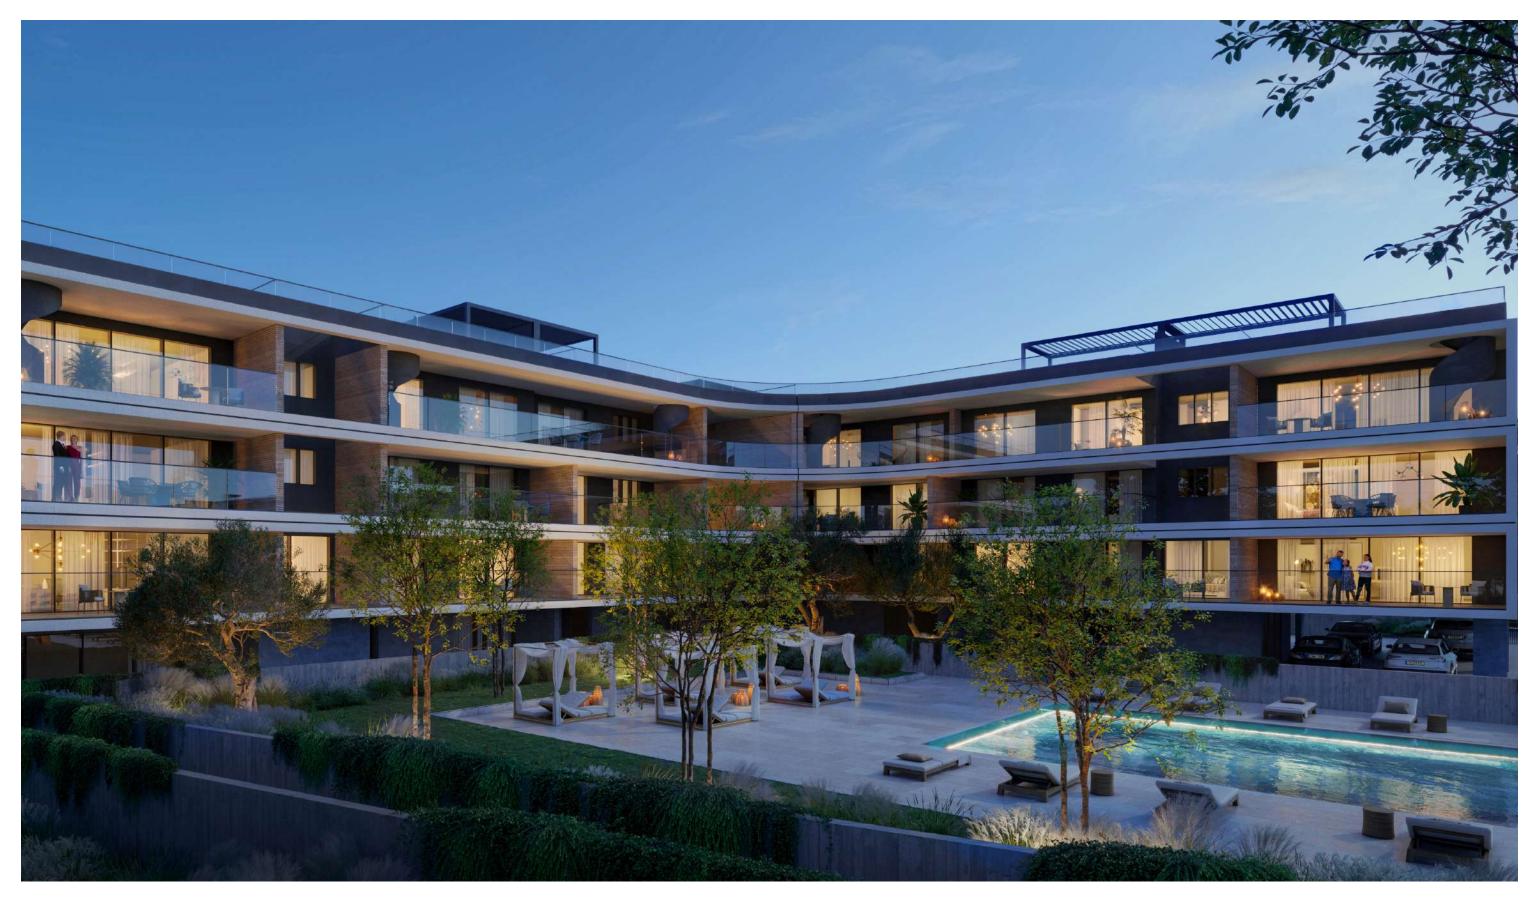

### \*resident facilities

The lavish curves of the five blocks embrace two swimming pools, where residents can luxuriate in the island's balmy weather

Modern comfort harmonizes with refined luxury in facilities that elevate everyday life and foster a sense of community. Digital nomads and remote workers will discover elegantly designed co-working spaces where work-life balance is perfectly harmonized within the development's common facilities.

Two outdoor swimming pools, sauna, gym, co-working spaces