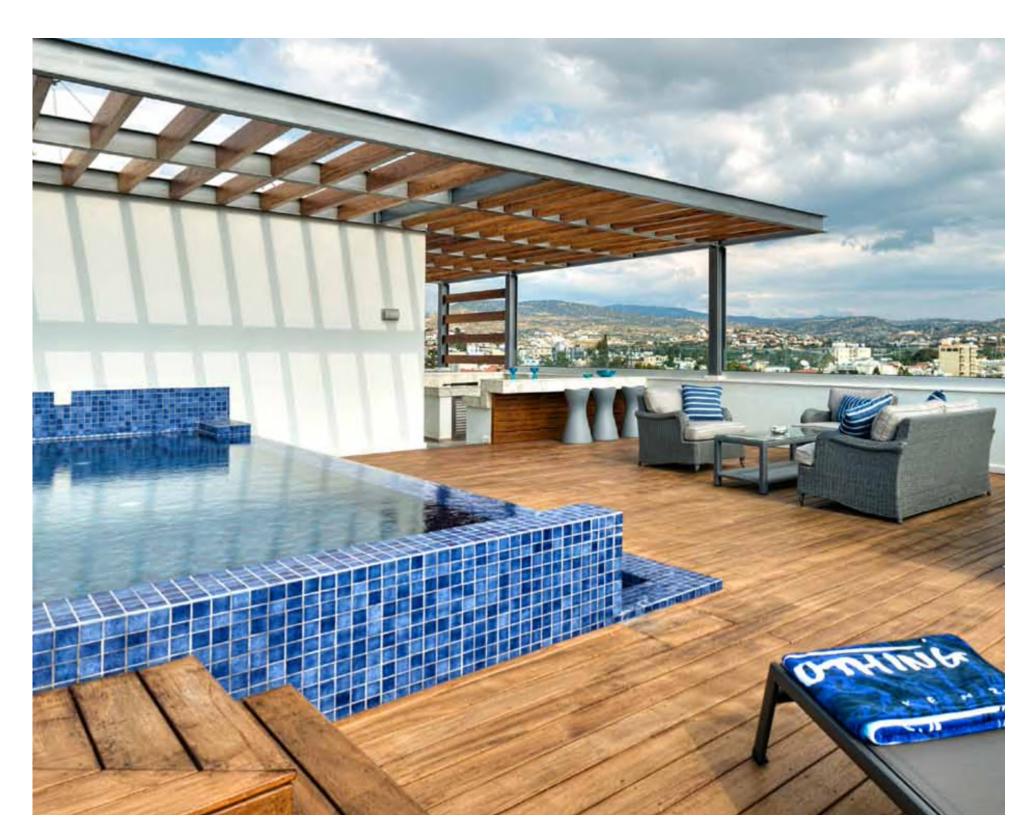

### :penthouse

Penthouses will adorn the top of the :eden bay complex, ideal for the exclusive lifestyle enthusiast with a keen eye for supreme aesthetics, seeking to revel in vibrant Mediterranean Sea vistas, comfort, and privacy.

- Sizable roof space;
- Stone floors;
- Marble tiled swimming pool;
- Barbecue;
- Pergolas for shading.

**note:** movable furniture, home appliances & interior items are extras