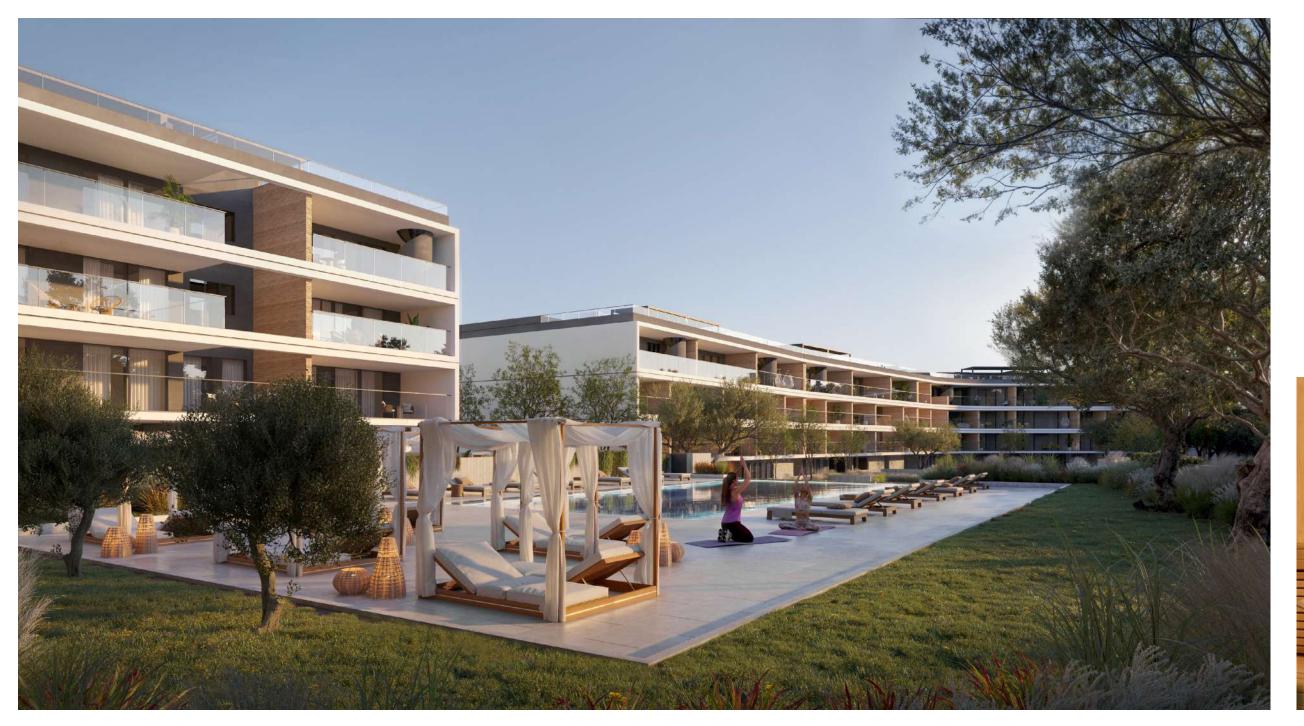

### \*resident facilities

The lavish curves of the five blocks embrace two swimming pools, where residents can luxuriate in the island's balmy weather

Modern comfort harmonizes with refined luxury in facilities that elevate everyday life and foster a sense of community. Digital nomads and remote workers will discover elegantly designed co-working spaces where work-life balance is perfectly harmonized within the development's common facilities.

Two outdoor swimming pools, sauna, gym, co-working spaces

### **:**sustainability

We are committed to crafting projects that resonate with our high sustainability standards and are a testament to our efforts for a greener future:

- Landscaped gardens with a careful selection of local herbs and citrus trees create green habitats within the urban setting, creating a pleasant environment and naturally enhancing air quality;
- The design prioritizes natural elements- utilizing orientation and large floor-to-ceiling windows to enhance natural indoor light and air circulation;
- Photovoltaic panels that convert solar energy into electricity and reduce energy consumption—supporting energy self-sufficiency;
- Use of energy-efficient construction materials,
   high-performance insulation, energy-efficient lighting,
   and double-glazed windows;
- Class A building rating for energy efficiency.