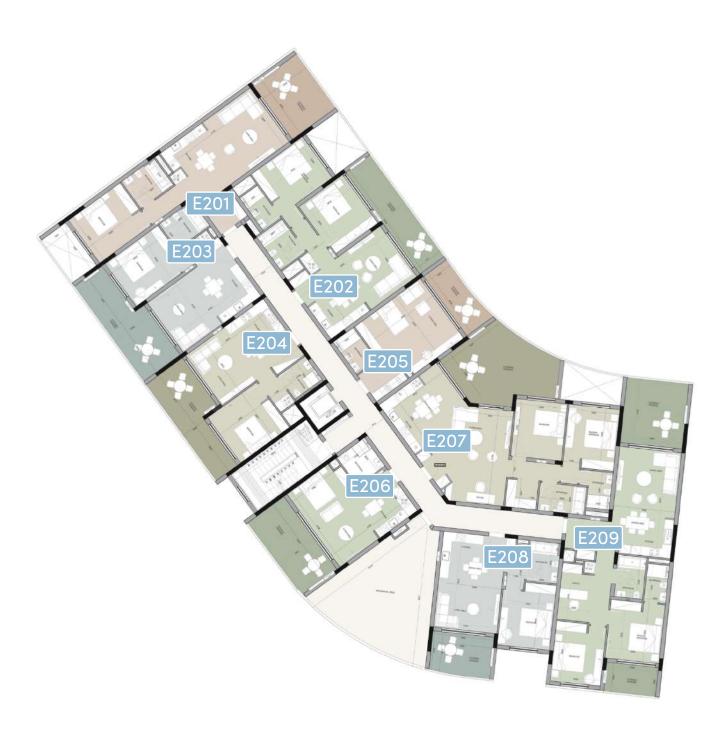

#### block E

| FLOOR | UNIT NO | PROPERTY TYPE | BEDROOMS | BATHROOMS | PRIVATE<br>SWIMMING POOL | PARK SPACES | % OF COMMON AREA<br>PER FLOOR | PRIVATE<br>INTERIOR | COVERED VERANDA | SELLABLE AREA | UNCOVERED VERANDA ROOF TERRACE | STORAGE | COMMON<br>AREA PER UNIT | TOTAL AREA M <sup>2</sup> |
|-------|---------|---------------|----------|-----------|--------------------------|-------------|-------------------------------|---------------------|-----------------|---------------|--------------------------------|---------|-------------------------|---------------------------|
| 1st   | E101    | Apartment     | 1        | 1         |                          | 1           | 4%                            | 68.30               | 16.40           | 84.70         |                                | 3.20    | 12.26                   | 100.16                    |
|       | E102    | Apartment     | 2        | 2         |                          | 2           | 4%                            | 81.00               | 16.00           | 97.00         | 8.90                           | 2.90    | 14.04                   | 122.84                    |
|       | E103    | Apartment     | 1        | 1         |                          | 1           | 3%                            | 54.50               | 20.30           | 74.80         |                                | 2.90    | 10.82                   | 88.52                     |
|       | E104    | Apartment     | 1        | 1         |                          | 1           | 3%                            | 53.00               | 18.10           | 71.10         |                                | 2.90    | 10.29                   | 84.29                     |
|       | E105    | Studio        | Studio   | 1         |                          | 1           | 2%                            | 37.40               | 9.40            | 46.80         |                                | 3.00    | 6.77                    | 56.57                     |
|       | E106    | Studio        | Studio   | 1         |                          | 1           | 3%                            | 40.20               | 17.30           | 57.50         |                                | 2.90    | 8.32                    | 68.72                     |
|       | E107    | Apartment     | 2.5      | 2         |                          | 2           | 6%                            | 102.10              | 28.30           | 130.40        | 8.80                           | 3.00    | 18.87                   | 161.07                    |
|       | E108    | Apartment     | 1        | 1         |                          | 1           | 3%                            | 55.90               | 11.10           | 67.00         |                                | 2.80    | 9.69                    | 79.49                     |
|       | E109    | Apartment     | 2.5      | 2         |                          | 2           | 5%                            | 94.10               | 25.00           | 119.10        |                                | 2.70    | 17.23                   | 139.03                    |
| 2nd   | E201    | Apartment     | 1        | 1         |                          | 1           | 4%                            | 68.30               | 16.70           | 85.00         |                                | 5.00    | 12.30                   | 102.30                    |
|       | E202    | Apartment     | 2        | 2         |                          | 2           | 4%                            | 81.00               | 16.30           | 97.30         |                                | 4.30    | 14.08                   | 115.68                    |
|       | E203    | Apartment     | 1        | 1         |                          | 1           | 3%                            | 54.50               | 20.30           | 74.80         |                                | 2.90    | 10.82                   | 88.52                     |
|       | E204    | Apartment     | 1        | 1         |                          | 1           | 3%                            | 53.00               | 18.10           | 71.10         |                                | 2.80    | 10.29                   | 84.19                     |
|       | E205    | Studio        | Studio   | 1         |                          | 1           | 2%                            | 37.40               | 9.40            | 46.80         |                                | 2.80    | 6.77                    | 56.37                     |
|       | E206    | Studio        | Studio   | 1         |                          | 1           | 3%                            | 40.20               | 17.30           | 57.50         |                                | 2.75    | 8.32                    | 68.57                     |
|       | E207    | Apartment     | 2.5      | 2         |                          | 2           | 6%                            | 102.10              | 28.10           | 130.20        |                                | 2.90    | 19.84                   | 151.94                    |
|       | E208    | Apartment     | 1        | 1         |                          | 1           | 3%                            | 55.90               | 11.10           | 67.00         |                                | 3.50    | 9.69                    | 80.19                     |
|       | E209    | Apartment     | 2.5      | 2         |                          | 2           | 5%                            | 94.10               | 25.20           | 119.30        |                                | 4.30    | 17.26                   | 140.86                    |
| 3rd   | E301    | Apartment     | 3        | 3         | YES                      | 2           | 7%                            | 124.30              | 28.50           | 152.80        | 107.00                         | 7.40    | 22.11                   | 289.31                    |
|       | E302    | Apartment     | 1        | 1         |                          | 1           | 3%                            | 57.40               | 16.00           | 73.40         |                                | 3.00    | 10.62                   | 87.02                     |
|       | E303    | Apartment     | 2        | 2         |                          | 1           | 5%                            | 83.90               | 28.00           | 111.90        |                                | 2.90    | 16.19                   | 130.99                    |
|       | E304    | Apartment     | 3        | 3         | YES                      | 2           | 8%                            | 138.75              | 35.20           | 173.95        | 107.00                         | 6.50    | 25.17                   | 312.62                    |
|       | E305    | Studio        | Studio   | 1         |                          | 1           | 3%                            | 40.40               | 17.00           | 57.40         |                                | 4.00    | 8.31                    | 69.71                     |
|       | E306    | Apartment     | 1        | 1         |                          | 1           | 3%                            | 55.90               | 11.40           | 67.30         |                                | 3.50    | 9.74                    | 80.54                     |
|       | E307    | Apartment     | 2.5      | 2         |                          | 2           | 5%                            | 94.10               | 25.10           | 119.20        |                                | 3.50    | 17.25                   | 139.95                    |

#### Roof plan block A and B

1st floor block C & D

2nd floor block C & D

3rd floor block C & D

roof plan block C & D

1st floor block E

2nd floor block E

3rd floor block E