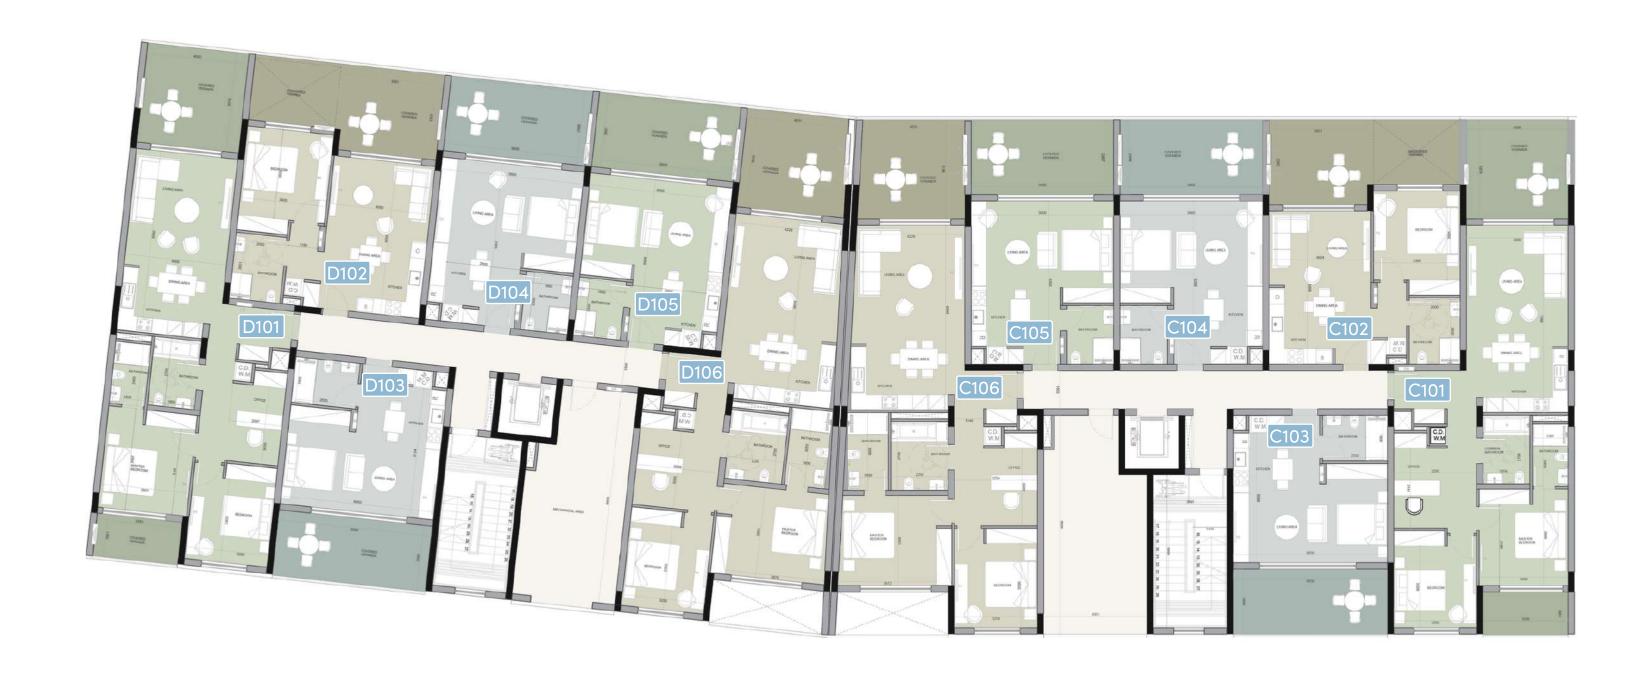

#### Roof plan block A and B

1st floor block C & D

2nd floor block C & D

3rd floor block C & D

roof plan block C & D

1st floor block E

2nd floor block E

3rd floor block E