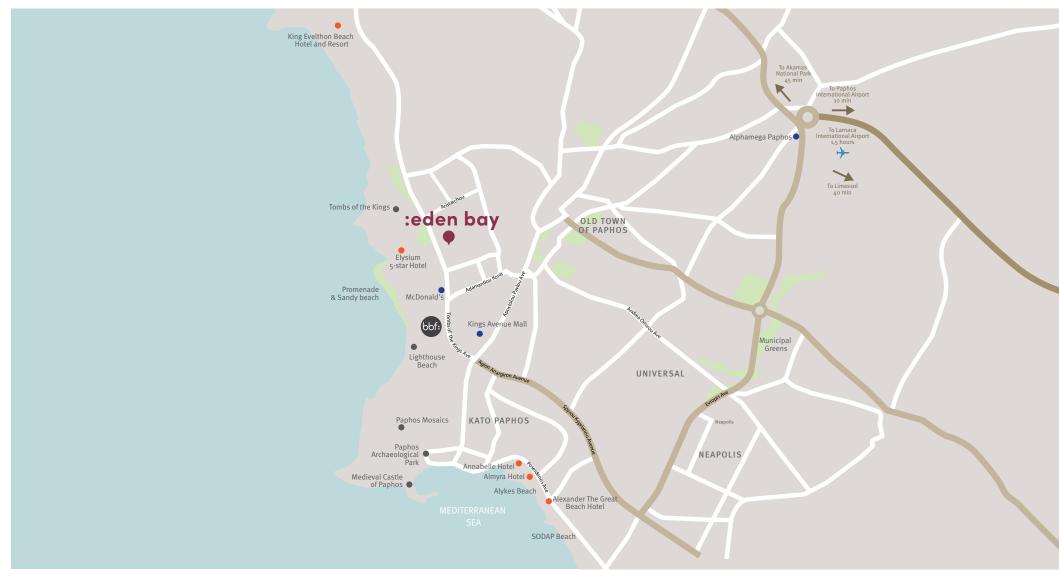

### :location

A haven
of relaxation
by the sea
and an elevated
horizon, creating
a timeless vista
where the sky
meets the sea

:eden bay is situated in Kato Paphos, surrounded by picturesque nature, cityscapes, and rich historical heritage. Located close to the sea, it offers a haven of relaxation by the sea and an elevated horizon, creating a timeless vista where the sky meets the sea. Easy access to the city amenities and necessities merged with a gateway to the glorious past — all conveniently located within walking distance—redefining luxurious urban living.

### :location