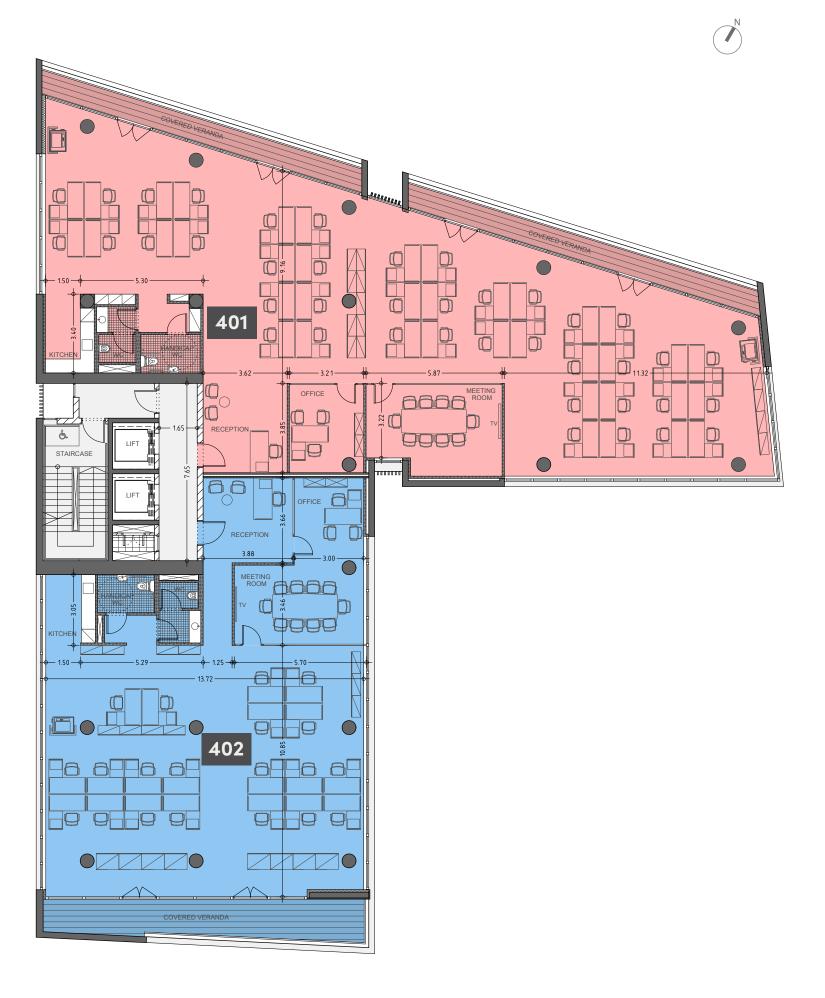

### **:** exterior

2 spacious offices per floor Common facilities include a reception area and 49 parking spaces

## **:** choice of properties

| UNIT<br>Nº | PROPERTY<br>TYPE | NO OF<br>BATH-<br>ROOMS | INDOOR<br>AREA<br>M² | COV.<br>VERANDA<br>M² | UNCOV.<br>VERANDA<br>M² | NO OF PARK<br>SPACES | COMMON AREA<br>PER UNIT M <sup>2</sup> | TOTAL AREA M² |
|------------|------------------|-------------------------|----------------------|-----------------------|-------------------------|----------------------|----------------------------------------|---------------|
| 101        | Office           | 2                       | 343.91               | 31.35                 |                         | 7                    | 48.49                                  | 423.75        |
| 102        | Office           | 2                       | 235.10               | 23.88                 |                         | 4                    | 33.47                                  | 292.45        |
| 201        | Office           | 2                       | 343.91               | 31.35                 |                         | 7                    | 48.49                                  | 423.75        |
| 202        | Office           | 2                       | 235.10               | 23.88                 |                         | 4                    | 33.47                                  | 292.45        |
| 301        | Office           | 2                       | 343.91               | 31.35                 |                         | 7                    | 48.49                                  | 423.75        |
| 302        | Office           | 2                       | 235.10               | 23.88                 |                         | 4                    | 33.47                                  | 292.45        |
| 401        | Office           | 2                       | 343.91               | 31.35                 |                         | 8                    | 48.49                                  | 423.75        |
| 402        | Office           | 2                       | 235.10               | 23.88                 |                         | 5                    | 33.47                                  | 292.45        |
| 501        | Office           | 1                       | 84.45                | 254.22                | 3.04                    |                      | 43.76                                  | 385.47        |
| 502        | Office           | 1                       | 81.20                | 119.98                | 30.42                   |                      | 26.00                                  | 257.60        |