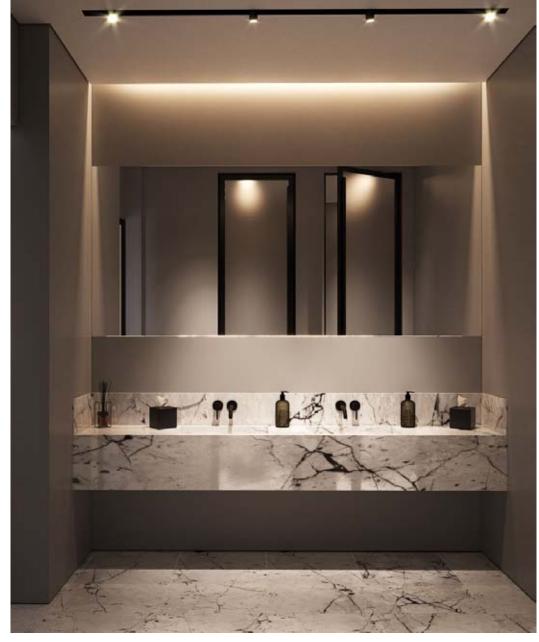

## EVERY PROPERTY IS DELIVERED WITH THE SIGNATURE TOP STANDARD FINISHES:

- High standards of finish
- Raised floor with carpet finishes in offices
- Ceramic tiles for floors and walls in bathrooms
- Non slip ceramic floor tiles on verandas
- Natural marble floor in common areas
- High ceilings (2.90 m)
- Fireproof entrance door with intercom system
- Central VRF conditioning for each office
- High standard sanitary ware from European brands
- Thermal aluminum window frames with double glazing
- High standard kitchen cabinets
- Instant heater