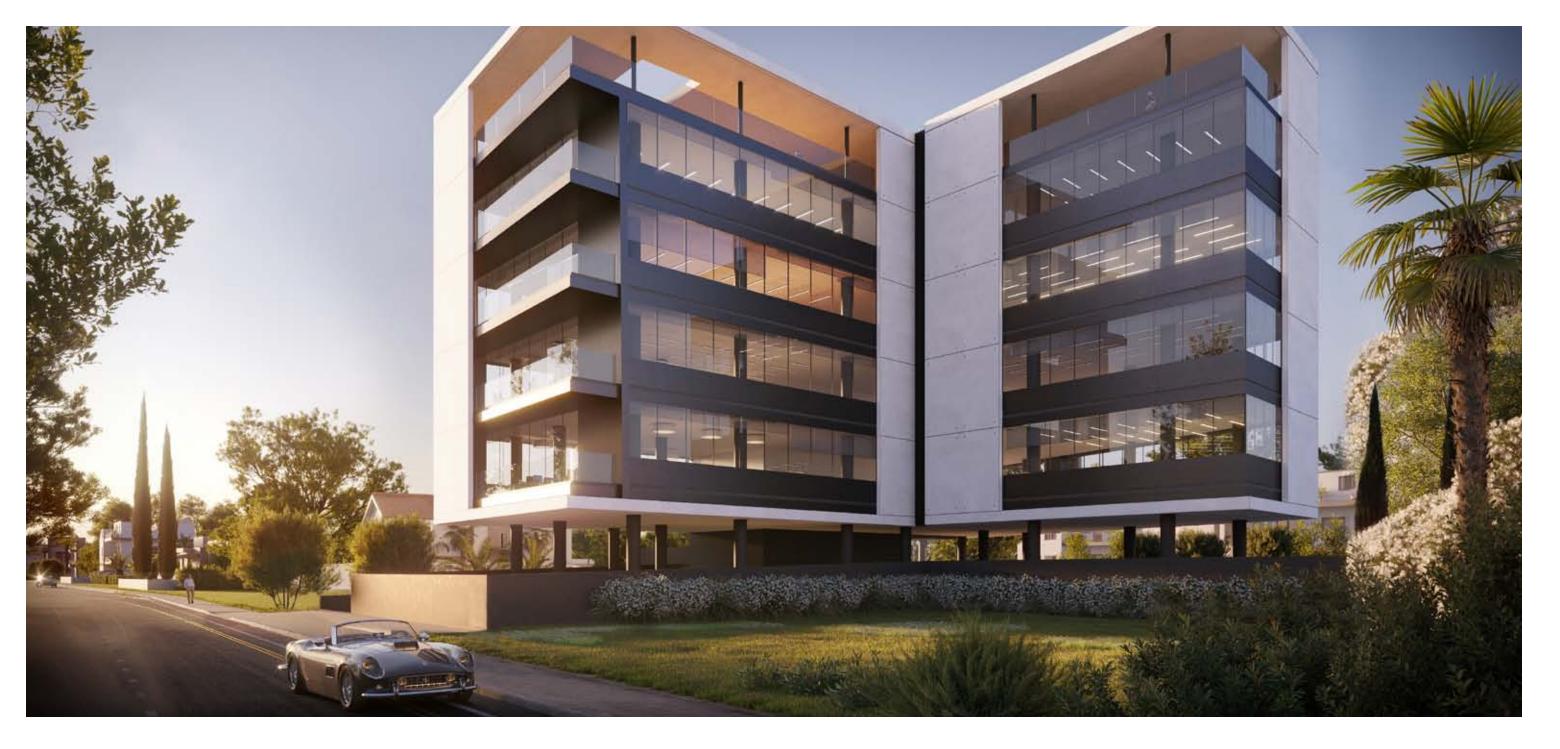

## spyrou kyprianou office centre

DEVELOPMENT IS LOCATED IN THE HEART OF A WELL-KNOWN BUSINESS AREA Masterful design and state-of-the-art construction characterize this modern business center. The building offers spacious luxurious offices with 5 floors and 49 parking spaces. Each floor consists of 2 separate large offices individually designed with sophistication and high standard of finish.

EACH OFFICE HAS EXQUISITE QUALITY LAYOUTS FOR A PROFESSIONAL BUSINESS environment and work space as well as spacious verandas which enjoy city views. This development is located in an easily accessible area, Mesa Geitonia, Limassol.

## \*major benefits

- Stunning business centre designed by one of the best architects
- Located in the heart of a well known business area
- 2 spacious offices per floor

- Common facilities include a reception area and 49 parking spaces
- Within easy reach to all necessary infrastructure
- Stylish cafeterias, luxurious restaurants, banks, schools, and shops are only moments away