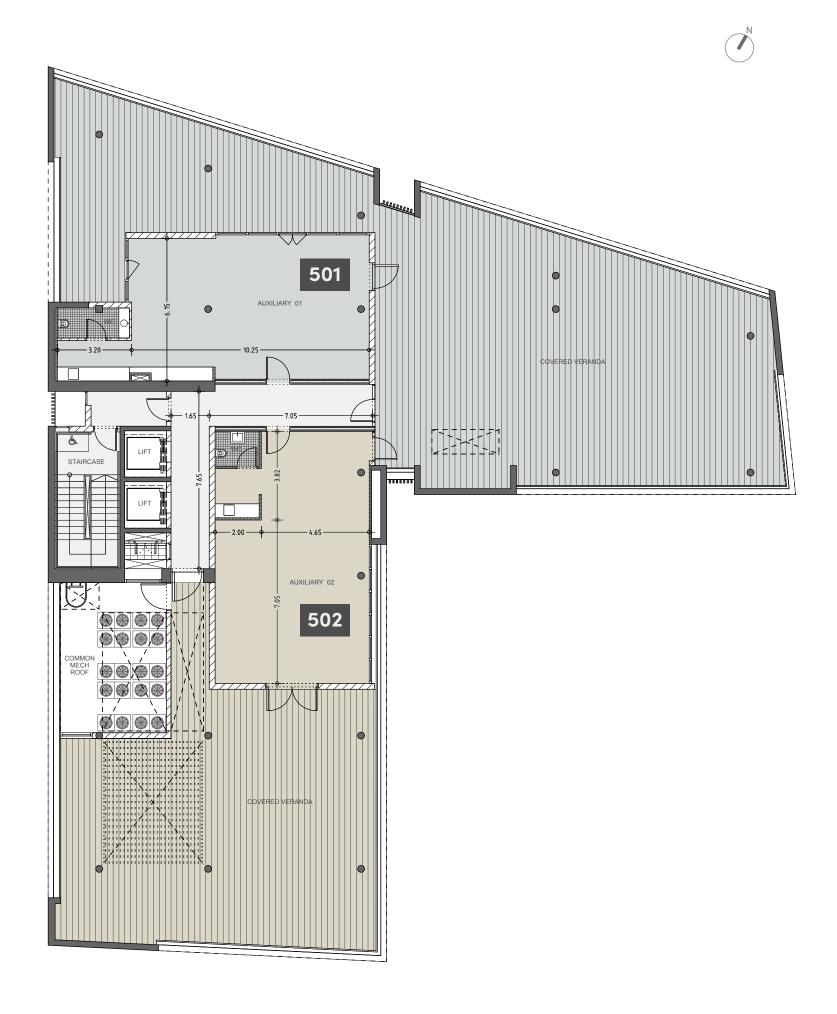

## **:** choice of properties

| UNIT<br>Nº | PROPERTY<br>TYPE | NO OF<br>BATH-<br>ROOMS | INDOOR<br>AREA<br>M² | COV.<br>VERANDA<br>M² | UNCOV.<br>VERANDA<br>M² | NO OF PARK<br>SPACES | COMMON AREA<br>PER UNIT M <sup>2</sup> | TOTAL AREA M² |
|------------|------------------|-------------------------|----------------------|-----------------------|-------------------------|----------------------|----------------------------------------|---------------|
| 101        | Office           | 2                       | 343.91               | 31.35                 |                         | 7                    | 48.49                                  | 423.75        |
| 102        | Office           | 2                       | 235.10               | 23.88                 |                         | 4                    | 33.47                                  | 292.45        |
| 201        | Office           | 2                       | 343.91               | 31.35                 |                         | 7                    | 48.49                                  | 423.75        |
| 202        | Office           | 2                       | 235.10               | 23.88                 |                         | 4                    | 33.47                                  | 292.45        |
| 301        | Office           | 2                       | 343.91               | 31.35                 |                         | 7                    | 48.49                                  | 423.75        |
| 302        | Office           | 2                       | 235.10               | 23.88                 |                         | 4                    | 33.47                                  | 292.45        |
| 401        | Office           | 2                       | 343.91               | 31.35                 |                         | 8                    | 48.49                                  | 423.75        |
| 402        | Office           | 2                       | 235.10               | 23.88                 |                         | 5                    | 33.47                                  | 292.45        |
| 501        | Office           | 1                       | 84.45                | 254.22                | 3.04                    |                      | 43.76                                  | 385.47        |
| 502        | Office           | 1                       | 81.20                | 119.98                | 30.42                   |                      | 26.00                                  | 257.60        |