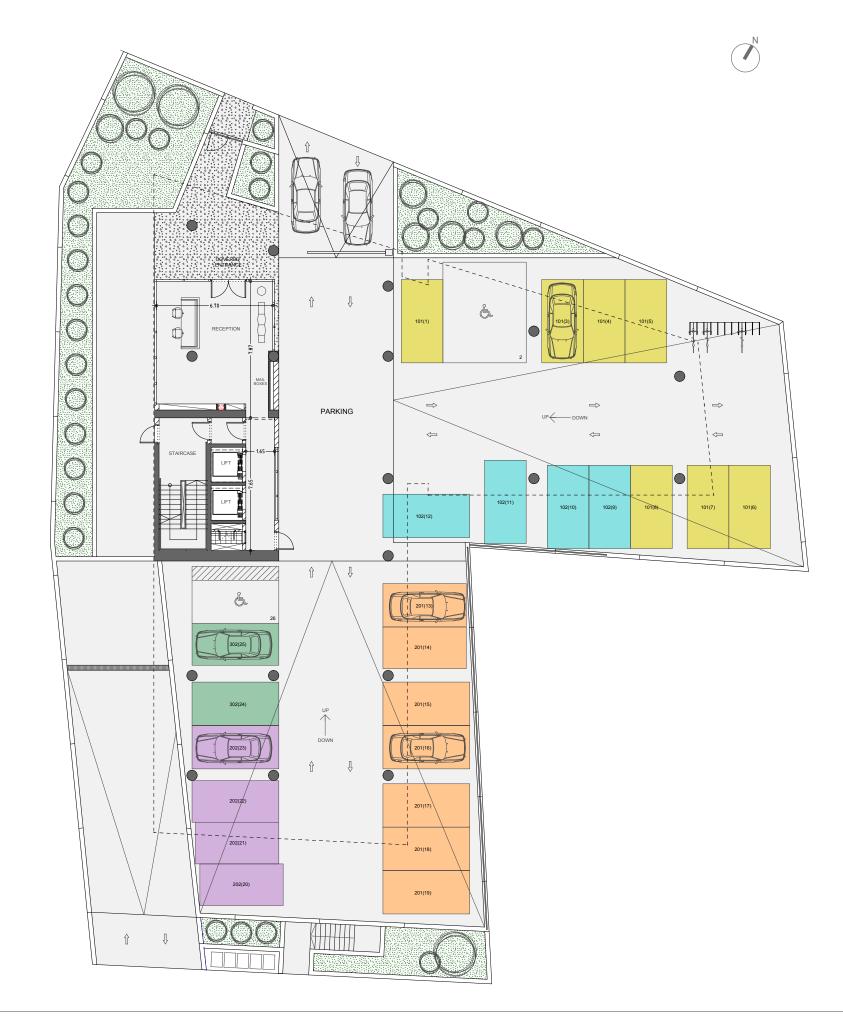

## spyrou kyprianou office centre

DEVELOPMENT IS LOCATED IN THE HEART OF A WELL-KNOWN BUSINESS AREA Masterful design and state-of-the-art construction characterize this modern business center. The building offers spacious luxurious offices with 5 floors and 49 parking spaces. Each floor consists of 2 separate large offices individually designed with sophistication and high standard of finish.

## \*major benefits

- Stunning business centre designed by one of the best architects
- Located in the heart of a well known business area
- 2 spacious offices per floor

- Common facilities include a reception area and 49 parking spaces
- Within easy reach to all necessary infrastructure
- Stylish cafeterias, luxurious restaurants, banks, schools, and shops are only moments away

## **:** choice of properties

| UNIT<br>Nº | PROPERTY<br>TYPE | NO OF<br>BATH-<br>ROOMS | INDOOR<br>AREA<br>M² | COV.<br>VERANDA<br>M² | UNCOV.<br>VERANDA<br>M² | NO OF PARK<br>SPACES | COMMON AREA<br>PER UNIT M <sup>2</sup> | TOTAL AREA M² |
|------------|------------------|-------------------------|----------------------|-----------------------|-------------------------|----------------------|----------------------------------------|---------------|
| 101        | Office           | 2                       | 343.91               | 31.35                 |                         | 7                    | 48.49                                  | 423.75        |
| 102        | Office           | 2                       | 235.10               | 23.88                 |                         | 4                    | 33.47                                  | 292.45        |
| 201        | Office           | 2                       | 343.91               | 31.35                 |                         | 7                    | 48.49                                  | 423.75        |
| 202        | Office           | 2                       | 235.10               | 23.88                 |                         | 4                    | 33.47                                  | 292.45        |
| 301        | Office           | 2                       | 343.91               | 31.35                 |                         | 7                    | 48.49                                  | 423.75        |
| 302        | Office           | 2                       | 235.10               | 23.88                 |                         | 4                    | 33.47                                  | 292.45        |
| 401        | Office           | 2                       | 343.91               | 31.35                 |                         | 8                    | 48.49                                  | 423.75        |
| 402        | Office           | 2                       | 235.10               | 23.88                 |                         | 5                    | 33.47                                  | 292.45        |
| 501        | Office           | 1                       | 84.45                | 254.22                | 3.04                    |                      | 43.76                                  | 385.47        |
| 502        | Office           | 1                       | 81.20                | 119.98                | 30.42                   |                      | 26.00                                  | 257.60        |

## **:**basement

ground floor

| UNIT Nº | TOTAL AREA M <sup>2</sup> |  |  |
|---------|---------------------------|--|--|
| 101     | 423.75                    |  |  |
| 102     | 292.45                    |  |  |