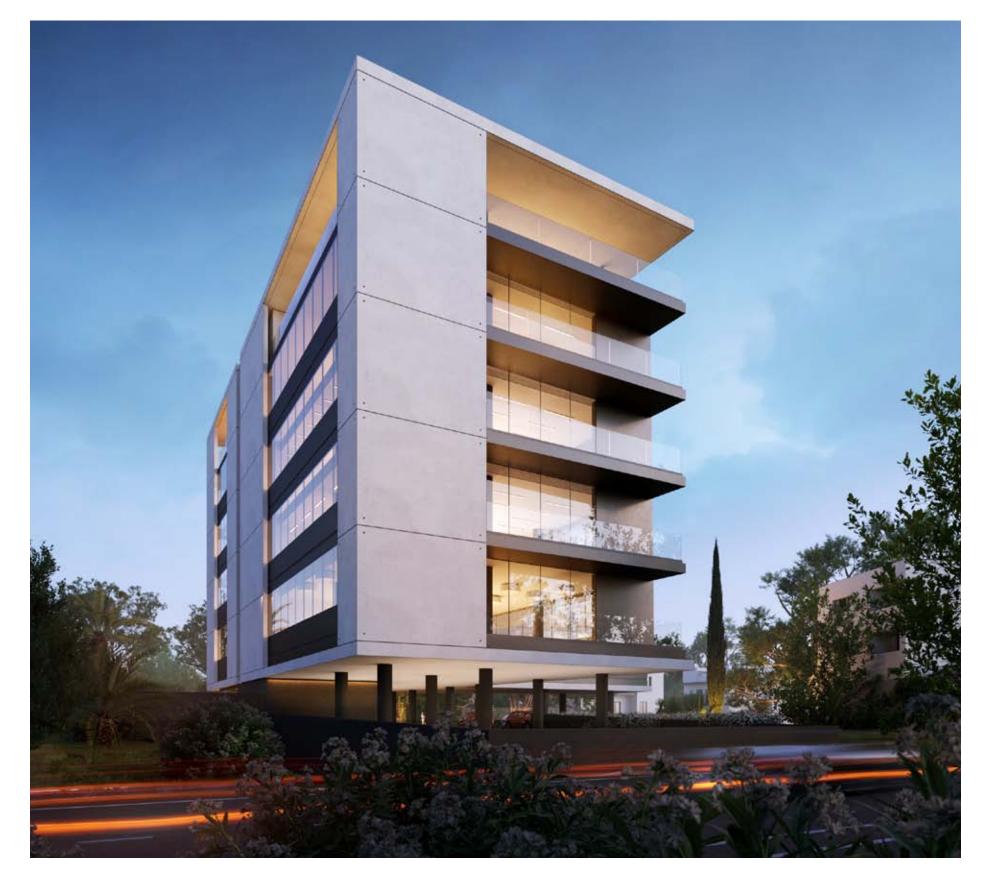

## spyrou kyprianou office centre

DEVELOPMENT IS LOCATED IN THE HEART OF A WELL-KNOWN BUSINESS AREA Masterful design and state-of-the-art construction characterize this modern business center. The building offers spacious luxurious offices with 5 floors and 49 parking spaces. Each floor consists of 2 separate large offices individually designed with sophistication and high standard of finish.

EACH OFFICE HAS EXQUISITE QUALITY LAYOUTS FOR A PROFESSIONAL BUSINESS environment and work space as well as spacious verandas which enjoy city views. This development is located in an easily accessible area, Mesa Geitonia, Limassol.

## **:**exterior

### **:** exterior

2 spacious offices per floor Common facilities include a reception area and 49 parking spaces

### **:**exterior