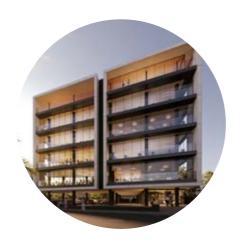

## spyrou kyprianou office centre

DEVELOPMENT IS LOCATED IN THE HEART OF A WELL-KNOWN BUSINESS AREA Masterful design and state-of-the-art construction characterize this modern business center. The building offers spacious luxurious offices with 5 floors and 49 parking spaces. Each floor consists of 2 separate large offices individually designed with sophistication and high standard of finish.

EACH OFFICE HAS EXQUISITE QUALITY LAYOUTS FOR A PROFESSIONAL BUSINESS environment and work space as well as spacious verandas which enjoy city views. This development is located in an easily accessible area, Mesa Geitonia, Limassol.

## \*major benefits

- Stunning business centre designed by one of the best architects
- Located in the heart of a well known business area
- 2 spacious offices per floor

- Common facilities include a reception area and 49 parking spaces
- Within easy reach to all necessary infrastructure
- Stylish cafeterias, luxurious restaurants, banks, schools, and shops are only moments away