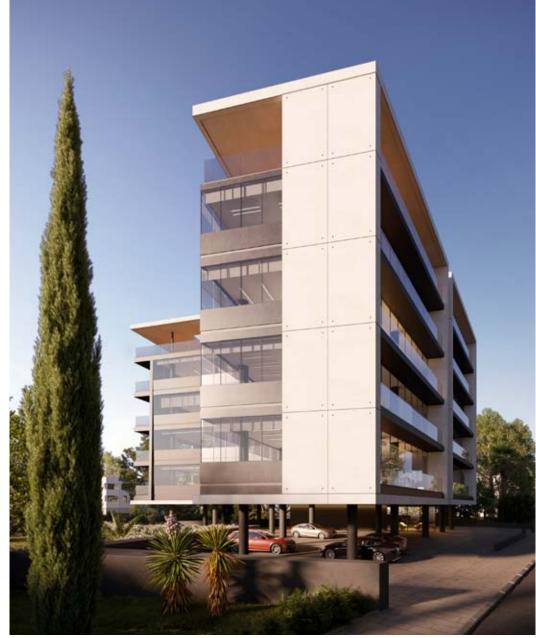

## spyrou kyprianou office centre

DEVELOPMENT IS LOCATED IN THE HEART OF A WELL-KNOWN BUSINESS AREA Masterful design and state-of-the-art construction characterize this modern business center. The building offers spacious luxurious offices with 5 floors and 49 parking spaces. Each floor consists of 2 separate large offices individually designed with sophistication and high standard of finish.

EACH OFFICE HAS EXQUISITE QUALITY LAYOUTS FOR A PROFESSIONAL BUSINESS environment and work space as well as spacious verandas which enjoy city views. This development is located in an easily accessible area, Mesa Geitonia, Limassol.

## \*major benefits

- Stunning business centre designed by one of the best architects
- Located in the heart of a well known business area
- 2 spacious offices per floor

- Common facilities include a reception area and 49 parking spaces
- Within easy reach to all necessary infrastructure
- Stylish cafeterias, luxurious restaurants, banks, schools, and shops are only moments away