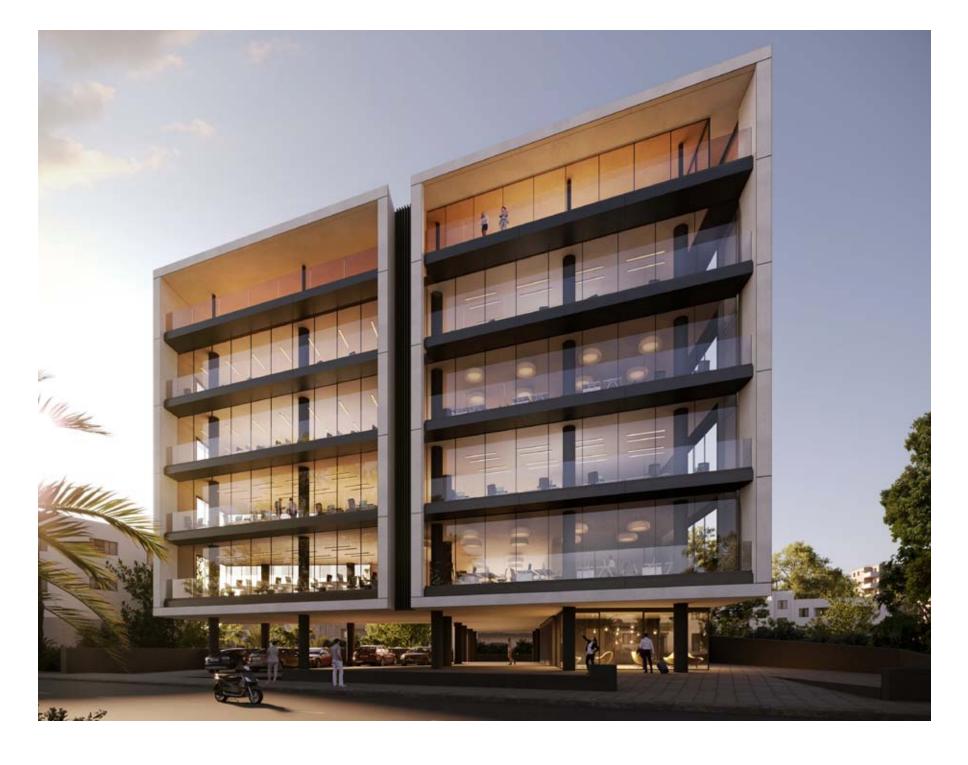

## spyrou kyprianou office centre

DEVELOPMENT IS LOCATED IN THE HEART OF A WELL-KNOWN BUSINESS AREA Masterful design and state-of-the-art construction characterize this modern business center. The building offers spacious luxurious offices with 5 floors and 49 parking spaces. Each floor consists of 2 separate large offices individually designed with sophistication and high standard of finish.

EACH OFFICE HAS EXQUISITE QUALITY LAYOUTS FOR A PROFESSIONAL BUSINESS environment and work space as well as spacious verandas which enjoy city views. This development is located in an easily accessible area, Mesa Geitonia, Limassol.

## \*major benefits

- Stunning business centre designed by one of the best architects
- Located in the heart of a well known business area
- 2 spacious offices per floor

- Common facilities include a reception area and 49 parking spaces
- Within easy reach to all necessary infrastructure
- Stylish cafeterias, luxurious restaurants, banks, schools, and shops are only moments away

### **:** exterior

2 spacious offices per floor Common facilities include a reception area and 49 parking spaces