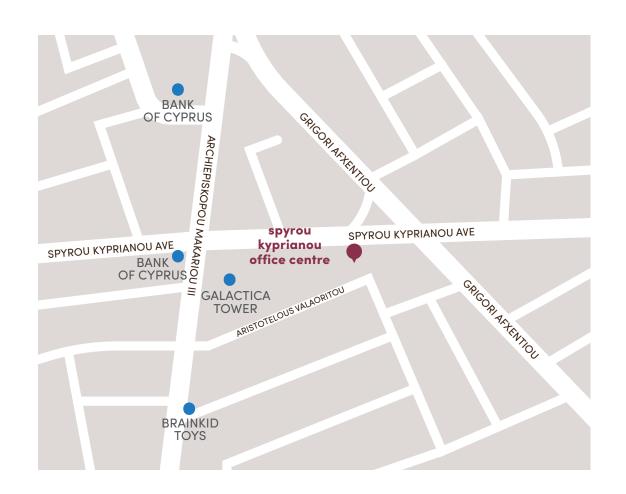

### **:**location

SPYROU
KYPRIANOU
AVENUE IN
LIMASSOL IS ONE
OF THE BUSIEST
BUSINESS HUBS
IN THE CENTER OF
THE CITY

Easy access to all modern infrastructures and amenities from fine dining to business centers and from high end shopping boutiques to leisure centers. Various businesses can be found in this area as well as several cultural clubs and plenty of beautiful parks filled with green scenery. Surrounded by ample amenities and minutes away from the Old Town which also offers immediate access to the highway. This area simply provides an ease of accessibility to anywhere in Limassol which is an important benefit of this astounding destination.

### Stylish cafeterias, <u>luxurious restaurants</u>, <u>banks</u>, <u>schools</u>, <u>and shops</u> are only moments away