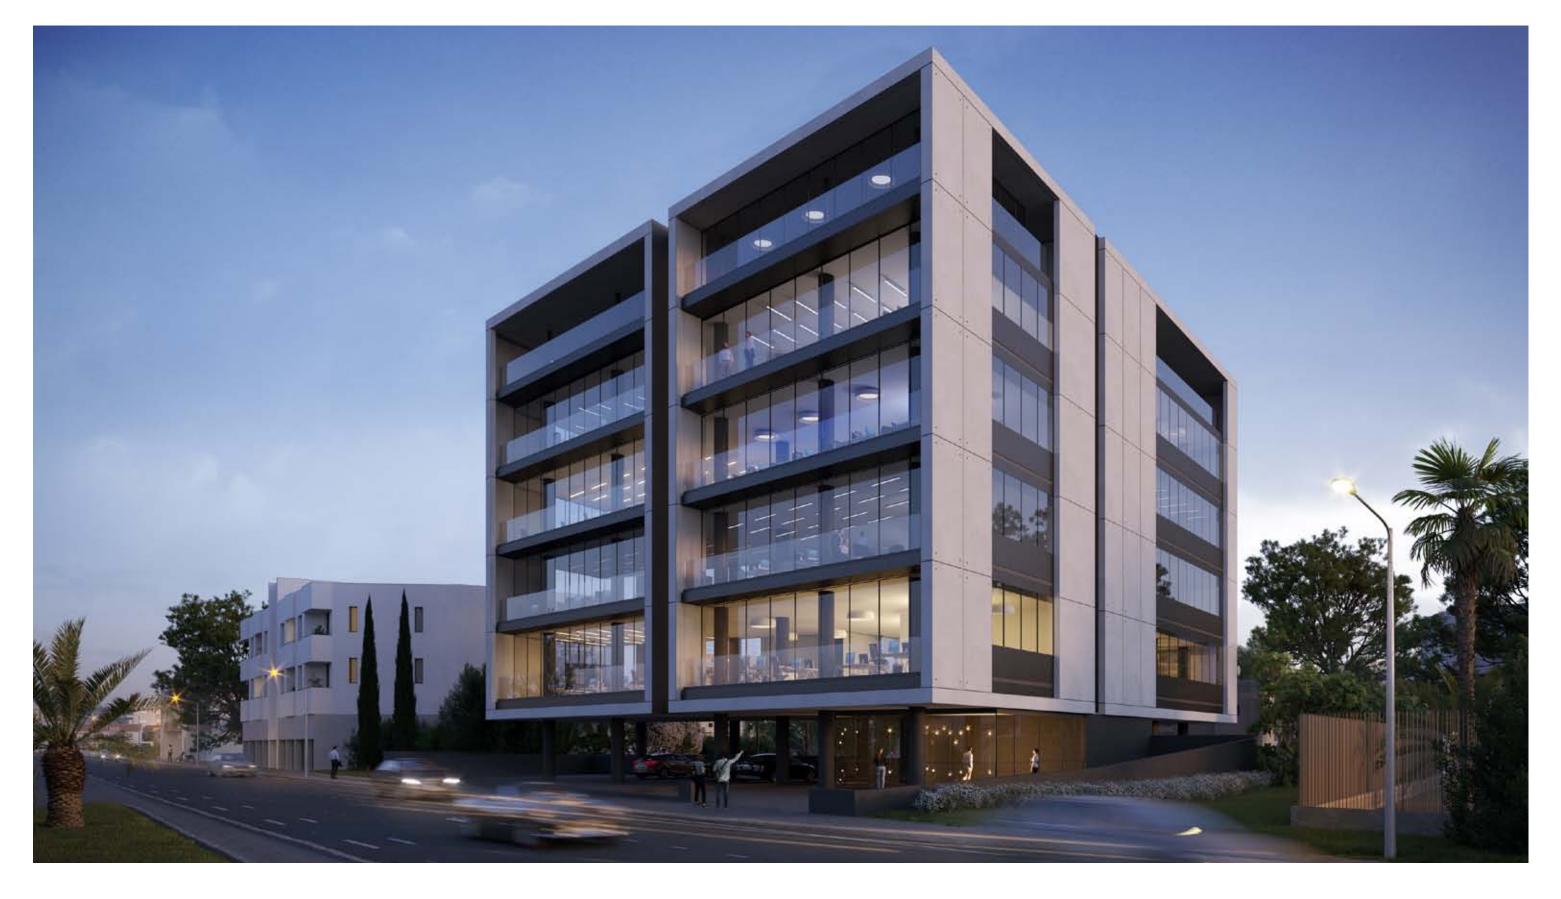

## spyrou kyprianou office centre

DEVELOPMENT IS LOCATED IN THE HEART OF A WELL-KNOWN BUSINESS AREA Masterful design and state-of-the-art construction characterize this modern business center. The building offers spacious luxurious offices with 5 floors and 49 parking spaces. Each floor consists of 2 separate large offices individually designed with sophistication and high standard of finish.

EACH OFFICE HAS EXQUISITE QUALITY LAYOUTS FOR A PROFESSIONAL BUSINESS environment and work space as well as spacious verandas which enjoy city views. This development is located in an easily accessible area, Mesa Geitonia, Limassol.

## **:**exterior

### **:** exterior

2 spacious offices per floor Common facilities include a reception area and 49 parking spaces

### **:**exterior