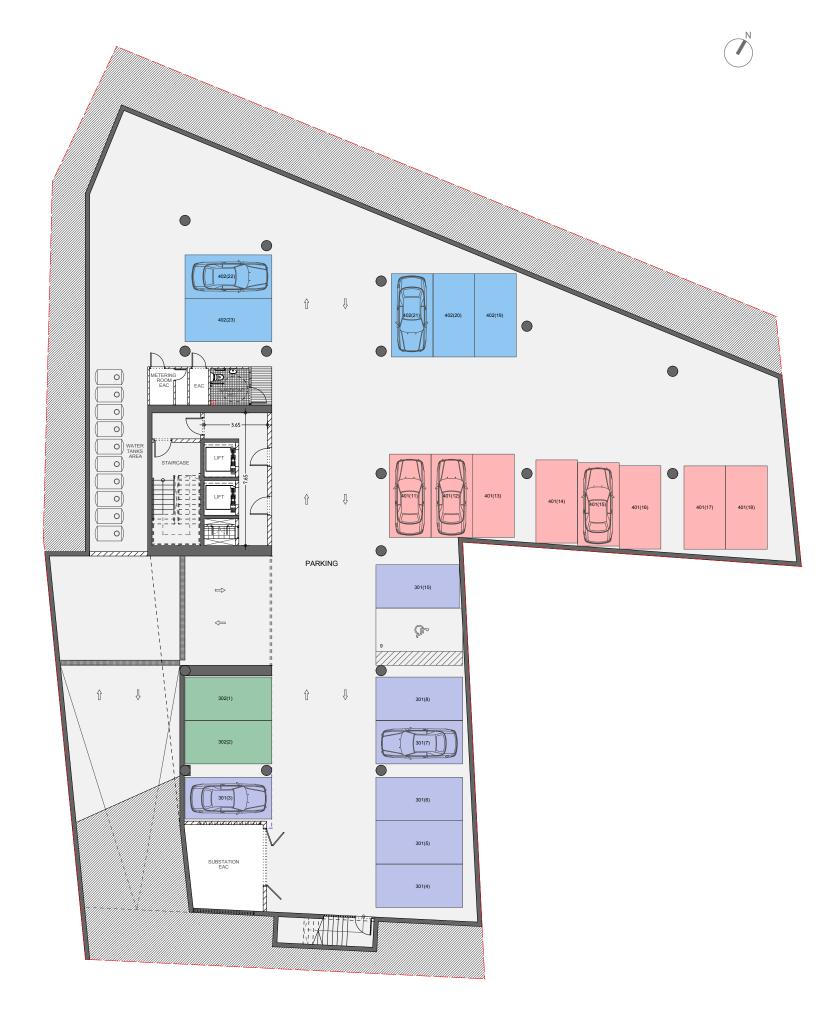

## spyrou kyprianou office centre

DEVELOPMENT IS LOCATED IN THE HEART OF A WELL-KNOWN BUSINESS AREA Masterful design and state-of-the-art construction characterize this modern business center. The building offers spacious luxurious offices with 5 floors and 49 parking spaces. Each floor consists of 2 separate large offices individually designed with sophistication and high standard of finish.

## \*major benefits

- Stunning business centre designed by one of the best architects
- Located in the heart of a well known business area
- 2 spacious offices per floor

- Common facilities include a reception area and 49 parking spaces
- Within easy reach to all necessary infrastructure
- Stylish cafeterias, luxurious restaurants, banks, schools, and shops are only moments away

## **:** choice of properties

| UNIT<br>Nº | PROPERTY<br>TYPE | NO OF<br>BATH-<br>ROOMS | INDOOR<br>AREA<br>M² | COV.<br>VERANDA<br>M² | UNCOV.<br>VERANDA<br>M² | NO OF PARK<br>SPACES | COMMON AREA<br>PER UNIT M <sup>2</sup> | TOTAL AREA M² |
|------------|------------------|-------------------------|----------------------|-----------------------|-------------------------|----------------------|----------------------------------------|---------------|
| 101        | Office           | 2                       | 343.91               | 31.35                 |                         | 7                    | 48.49                                  | 423.75        |
| 102        | Office           | 2                       | 235.10               | 23.88                 |                         | 4                    | 33.47                                  | 292.45        |
| 201        | Office           | 2                       | 343.91               | 31.35                 |                         | 7                    | 48.49                                  | 423.75        |
| 202        | Office           | 2                       | 235.10               | 23.88                 |                         | 4                    | 33.47                                  | 292.45        |
| 301        | Office           | 2                       | 343.91               | 31.35                 |                         | 7                    | 48.49                                  | 423.75        |
| 302        | Office           | 2                       | 235.10               | 23.88                 |                         | 4                    | 33.47                                  | 292.45        |
| 401        | Office           | 2                       | 343.91               | 31.35                 |                         | 8                    | 48.49                                  | 423.75        |
| 402        | Office           | 2                       | 235.10               | 23.88                 |                         | 5                    | 33.47                                  | 292.45        |
| 501        | Office           | 1                       | 84.45                | 254.22                | 3.04                    |                      | 43.76                                  | 385.47        |
| 502        | Office           | 1                       | 81.20                | 119.98                | 30.42                   |                      | 26.00                                  | 257.60        |

## **:**basement

ground floor

| UNIT Nº | TOTAL AREA M <sup>2</sup> |  |  |
|---------|---------------------------|--|--|
| 101     | 423.75                    |  |  |
| 102     | 292.45                    |  |  |

| UNIT Nº | TOTAL AREA M <sup>2</sup> |  |  |
|---------|---------------------------|--|--|
| 201     | 423.75                    |  |  |
| 202     | 292.45                    |  |  |

| UNIT № | TOTAL AREA M <sup>2</sup> |  |  |
|--------|---------------------------|--|--|
| 301    | 423.75                    |  |  |
| 302    | 292.45                    |  |  |

| UNIT Nº | TOTAL AREA M <sup>2</sup> |  |  |
|---------|---------------------------|--|--|
| 401     | 423.75                    |  |  |
| 402     | 292.45                    |  |  |

| UNIT № | TOTAL AREA M <sup>2</sup> |  |  |
|--------|---------------------------|--|--|
| 501    | 385.47                    |  |  |
| 502    | 257.60                    |  |  |