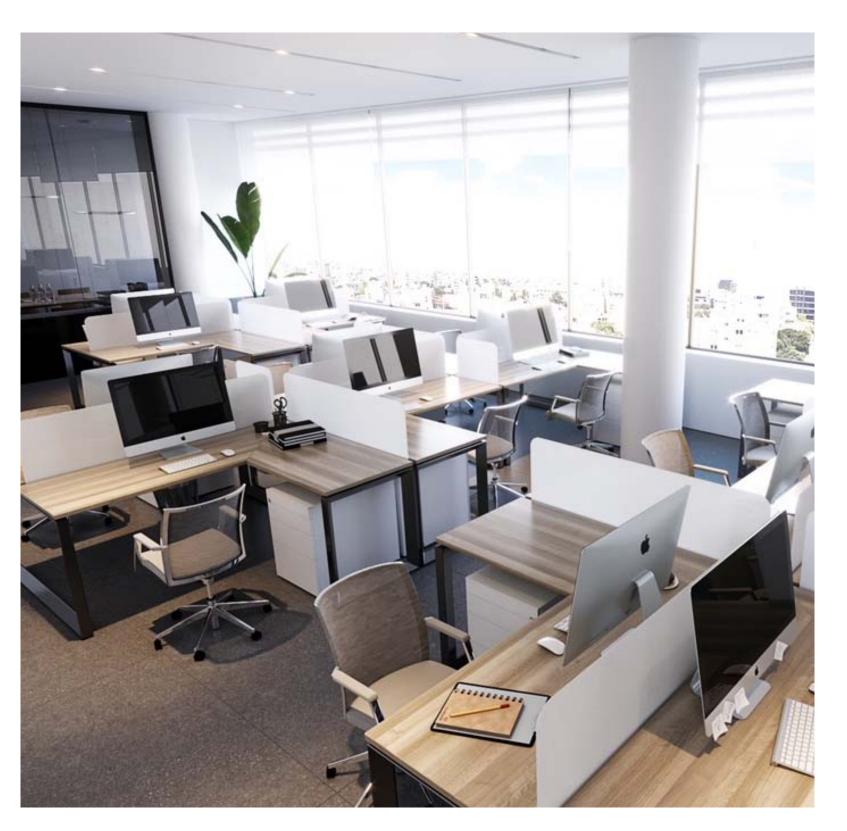

## EVERY PROPERTY IS DELIVERED WITH THE SIGNATURE TOP STANDARD FINISHES:

- High standards of finish
- Raised floor with carpet finishes in offices
- Ceramic tiles for floors and walls in bathrooms
- Non slip ceramic floor tiles on verandas
- Natural marble floor in common areas
- High ceilings (2.90 m)
- Fireproof entrance door with intercom system
- Central VRF conditioning for each office
- High standard sanitary ware from European brands
- Thermal aluminum window frames with double glazing
- High standard kitchen cabinets
- Instant heater

## \*signature finishes

\*All 3D images and photographs consist of indicative information and the project can differ insignificantly from the displayed images. Furniture and interior items are extras. The type of materials and colors used in the finishes may vary from the displayed images and text