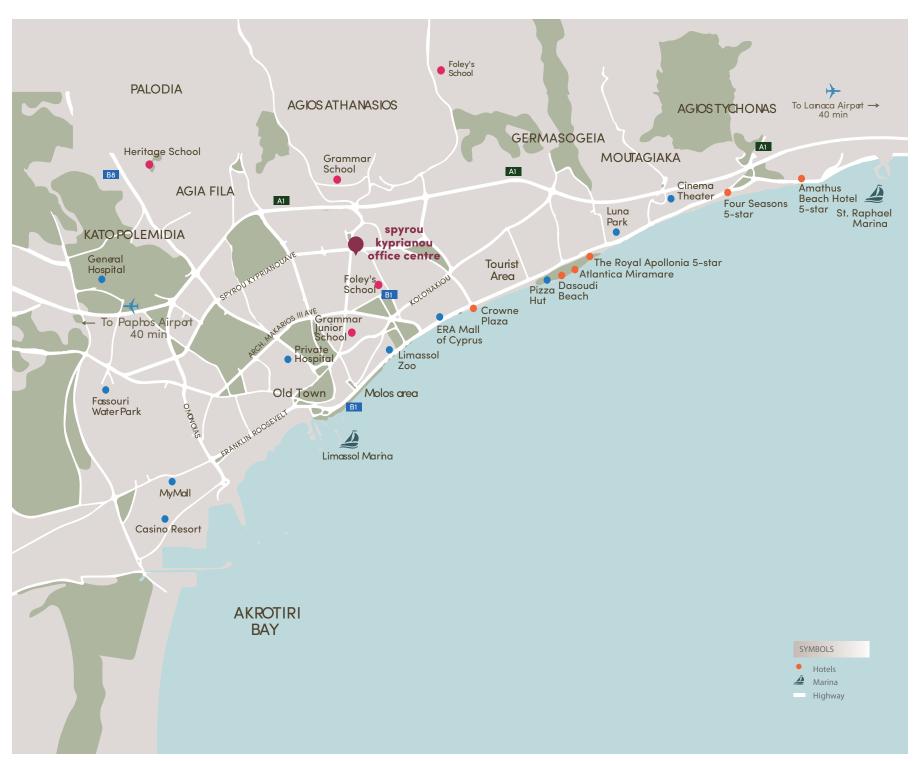

### :introduction

LIMASSOL
COMBINES
THE FAST PACE
OF A CITY AND
THE COMFORT
OF A FIRST-CLASS
MEDITERRANEAN
RESORT

Limassol is the second largest urban area in Cyprus, located on the southern coast, with an urban population of 160,000 - 176,700.

### **:**location

SPYROU
KYPRIANOU
AVENUE IN
LIMASSOL IS ONE
OF THE BUSIEST
BUSINESS HUBS
IN THE CENTER OF
THE CITY

Easy access to all modern infrastructures and amenities from fine dining to business centers and from high end shopping boutiques to leisure centers. Various businesses can be found in this area as well as several cultural clubs and plenty of beautiful parks filled with green scenery. Surrounded by ample amenities and minutes away from the Old Town which also offers immediate access to the highway. This area simply provides an ease of accessibility to anywhere in Limassol which is an important benefit of this astounding destination.