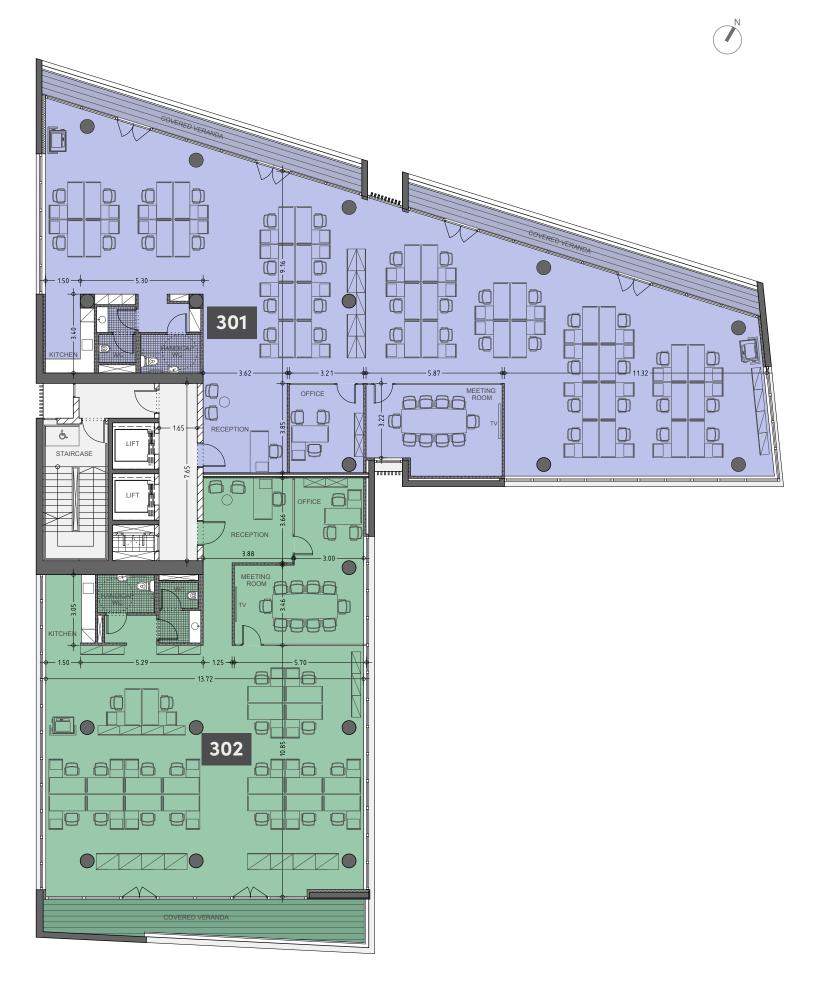

### **:** exterior

2 spacious offices per floor Common facilities include a reception area and 49 parking spaces

## **:** choice of properties

| UNIT<br>Nº | PROPERTY<br>TYPE | NO OF<br>BATH-<br>ROOMS | INDOOR<br>AREA<br>M² | COV.<br>VERANDA<br>M² | UNCOV.<br>VERANDA<br>M² | NO OF PARK<br>SPACES | COMMON AREA<br>PER UNIT M <sup>2</sup> | TOTAL AREA M² |
|------------|------------------|-------------------------|----------------------|-----------------------|-------------------------|----------------------|----------------------------------------|---------------|
| 101        | Office           | 2                       | 343.91               | 31.35                 |                         | 7                    | 48.49                                  | 423.75        |
| 102        | Office           | 2                       | 235.10               | 23.88                 |                         | 4                    | 33.47                                  | 292.45        |
| 201        | Office           | 2                       | 343.91               | 31.35                 |                         | 7                    | 48.49                                  | 423.75        |
| 202        | Office           | 2                       | 235.10               | 23.88                 |                         | 4                    | 33.47                                  | 292.45        |
| 301        | Office           | 2                       | 343.91               | 31.35                 |                         | 7                    | 48.49                                  | 423.75        |
| 302        | Office           | 2                       | 235.10               | 23.88                 |                         | 4                    | 33.47                                  | 292.45        |
| 401        | Office           | 2                       | 343.91               | 31.35                 |                         | 8                    | 48.49                                  | 423.75        |
| 402        | Office           | 2                       | 235.10               | 23.88                 |                         | 5                    | 33.47                                  | 292.45        |
| 501        | Office           | 1                       | 84.45                | 254.22                | 3.04                    |                      | 43.76                                  | 385.47        |
| 502        | Office           | 1                       | 81.20                | 119.98                | 30.42                   |                      | 26.00                                  | 257.60        |