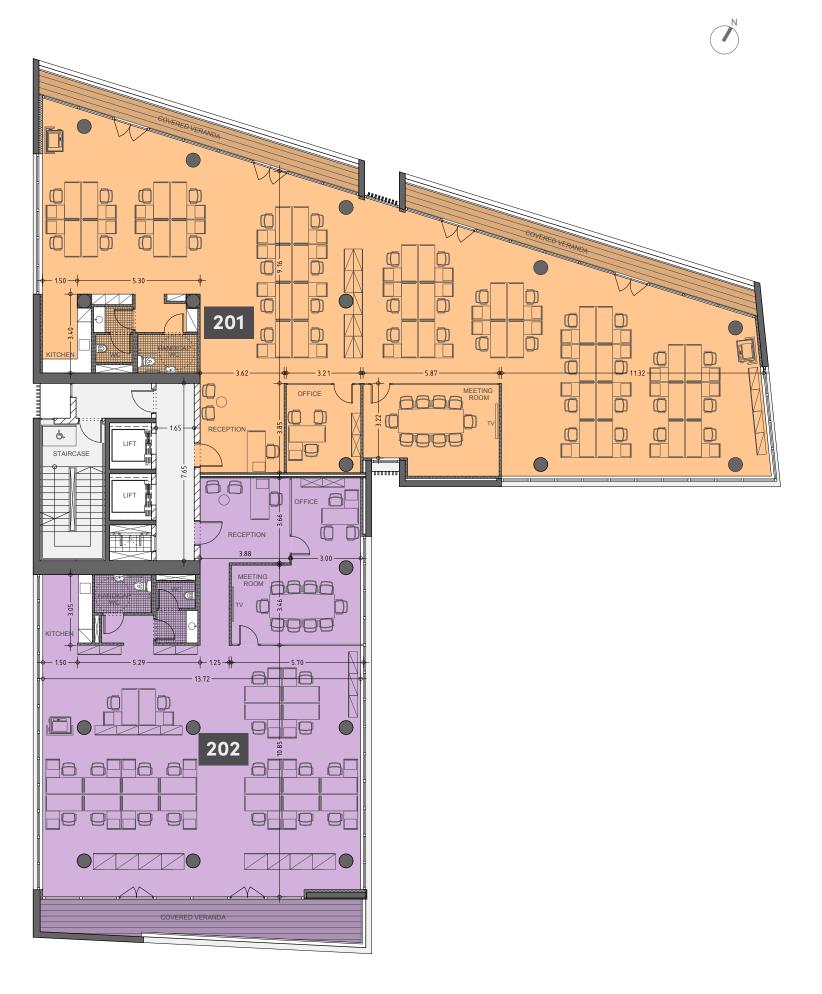

## spyrou kyprianou office centre

DEVELOPMENT IS LOCATED IN THE HEART OF A WELL-KNOWN BUSINESS AREA Masterful design and state-of-the-art construction characterize this modern business center. The building offers spacious luxurious offices with 5 floors and 49 parking spaces. Each floor consists of 2 separate large offices individually designed with sophistication and high standard of finish.

EACH OFFICE HAS EXQUISITE QUALITY LAYOUTS FOR A PROFESSIONAL BUSINESS environment and work space as well as spacious verandas which enjoy city views. This development is located in an easily accessible area, Mesa Geitonia, Limassol.

## **:** choice of properties

| UNIT<br>Nº | PROPERTY<br>TYPE | NO OF<br>BATH-<br>ROOMS | INDOOR<br>AREA<br>M² | COV.<br>VERANDA<br>M² | UNCOV.<br>VERANDA<br>M² | NO OF PARK<br>SPACES | COMMON AREA<br>PER UNIT M <sup>2</sup> | TOTAL AREA M² |
|------------|------------------|-------------------------|----------------------|-----------------------|-------------------------|----------------------|----------------------------------------|---------------|
| 101        | Office           | 2                       | 343.91               | 31.35                 |                         | 7                    | 48.49                                  | 423.75        |
| 102        | Office           | 2                       | 235.10               | 23.88                 |                         | 4                    | 33.47                                  | 292.45        |
| 201        | Office           | 2                       | 343.91               | 31.35                 |                         | 7                    | 48.49                                  | 423.75        |
| 202        | Office           | 2                       | 235.10               | 23.88                 |                         | 4                    | 33.47                                  | 292.45        |
| 301        | Office           | 2                       | 343.91               | 31.35                 |                         | 7                    | 48.49                                  | 423.75        |
| 302        | Office           | 2                       | 235.10               | 23.88                 |                         | 4                    | 33.47                                  | 292.45        |
| 401        | Office           | 2                       | 343.91               | 31.35                 |                         | 8                    | 48.49                                  | 423.75        |
| 402        | Office           | 2                       | 235.10               | 23.88                 |                         | 5                    | 33.47                                  | 292.45        |
| 501        | Office           | 1                       | 84.45                | 254.22                | 3.04                    |                      | 43.76                                  | 385.47        |
| 502        | Office           | 1                       | 81.20                | 119.98                | 30.42                   |                      | 26.00                                  | 257.60        |

| UNIT Nº | TOTAL AREA M <sup>2</sup> |  |  |
|---------|---------------------------|--|--|
| 201     | 423.75                    |  |  |
| 202     | 292.45                    |  |  |

| UNIT № | TOTAL AREA M <sup>2</sup> |  |  |
|--------|---------------------------|--|--|
| 301    | 423.75                    |  |  |
| 302    | 292.45                    |  |  |