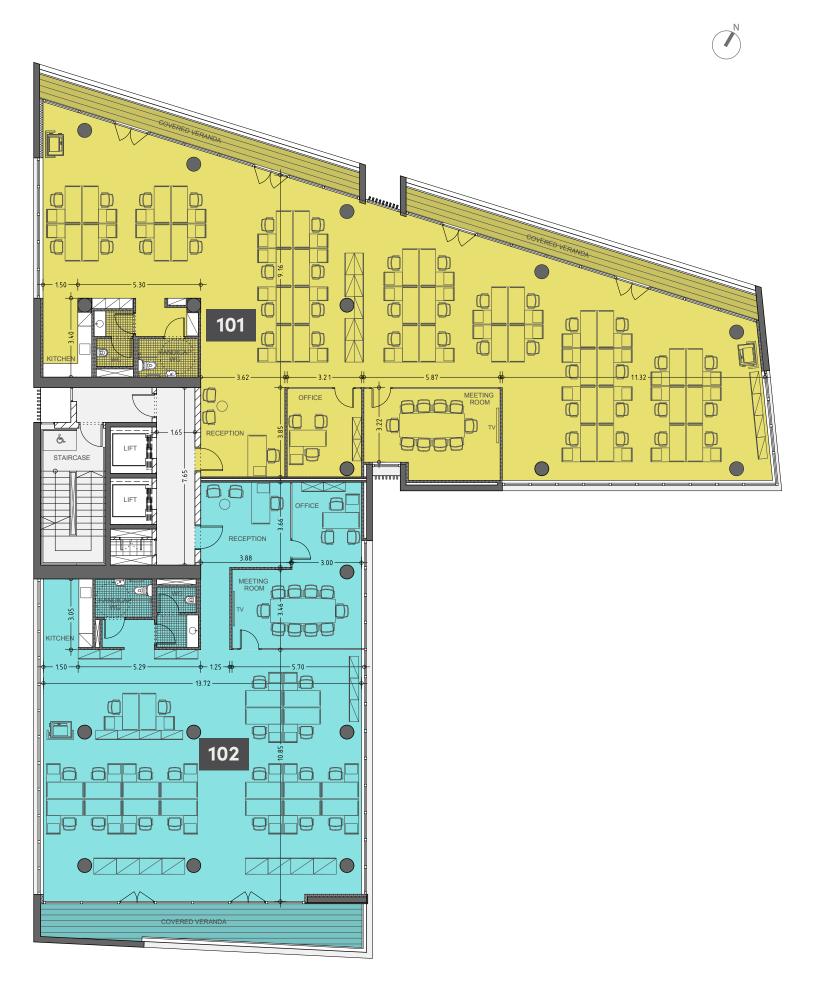

## spyrou kyprianou office centre

DEVELOPMENT IS LOCATED IN THE HEART OF A WELL-KNOWN BUSINESS AREA Masterful design and state-of-the-art construction characterize this modern business center. The building offers spacious luxurious offices with 5 floors and 49 parking spaces. Each floor consists of 2 separate large offices individually designed with sophistication and high standard of finish.

EACH OFFICE HAS EXQUISITE QUALITY LAYOUTS FOR A PROFESSIONAL BUSINESS environment and work space as well as spacious verandas which enjoy city views. This development is located in an easily accessible area, Mesa Geitonia, Limassol.

## **:** choice of properties

| UNIT<br>Nº | PROPERTY<br>TYPE | NO OF<br>BATH-<br>ROOMS | INDOOR<br>AREA<br>M² | COV.<br>VERANDA<br>M² | UNCOV.<br>VERANDA<br>M² | NO OF PARK<br>SPACES | COMMON AREA<br>PER UNIT M <sup>2</sup> | TOTAL AREA M² |
|------------|------------------|-------------------------|----------------------|-----------------------|-------------------------|----------------------|----------------------------------------|---------------|
| 101        | Office           | 2                       | 343.91               | 31.35                 |                         | 7                    | 48.49                                  | 423.75        |
| 102        | Office           | 2                       | 235.10               | 23.88                 |                         | 4                    | 33.47                                  | 292.45        |
| 201        | Office           | 2                       | 343.91               | 31.35                 |                         | 7                    | 48.49                                  | 423.75        |
| 202        | Office           | 2                       | 235.10               | 23.88                 |                         | 4                    | 33.47                                  | 292.45        |
| 301        | Office           | 2                       | 343.91               | 31.35                 |                         | 7                    | 48.49                                  | 423.75        |
| 302        | Office           | 2                       | 235.10               | 23.88                 |                         | 4                    | 33.47                                  | 292.45        |
| 401        | Office           | 2                       | 343.91               | 31.35                 |                         | 8                    | 48.49                                  | 423.75        |
| 402        | Office           | 2                       | 235.10               | 23.88                 |                         | 5                    | 33.47                                  | 292.45        |
| 501        | Office           | 1                       | 84.45                | 254.22                | 3.04                    |                      | 43.76                                  | 385.47        |
| 502        | Office           | 1                       | 81.20                | 119.98                | 30.42                   |                      | 26.00                                  | 257.60        |

## **:**basement

ground floor

| UNIT Nº | TOTAL AREA M <sup>2</sup> |  |  |
|---------|---------------------------|--|--|
| 101     | 423.75                    |  |  |
| 102     | 292.45                    |  |  |