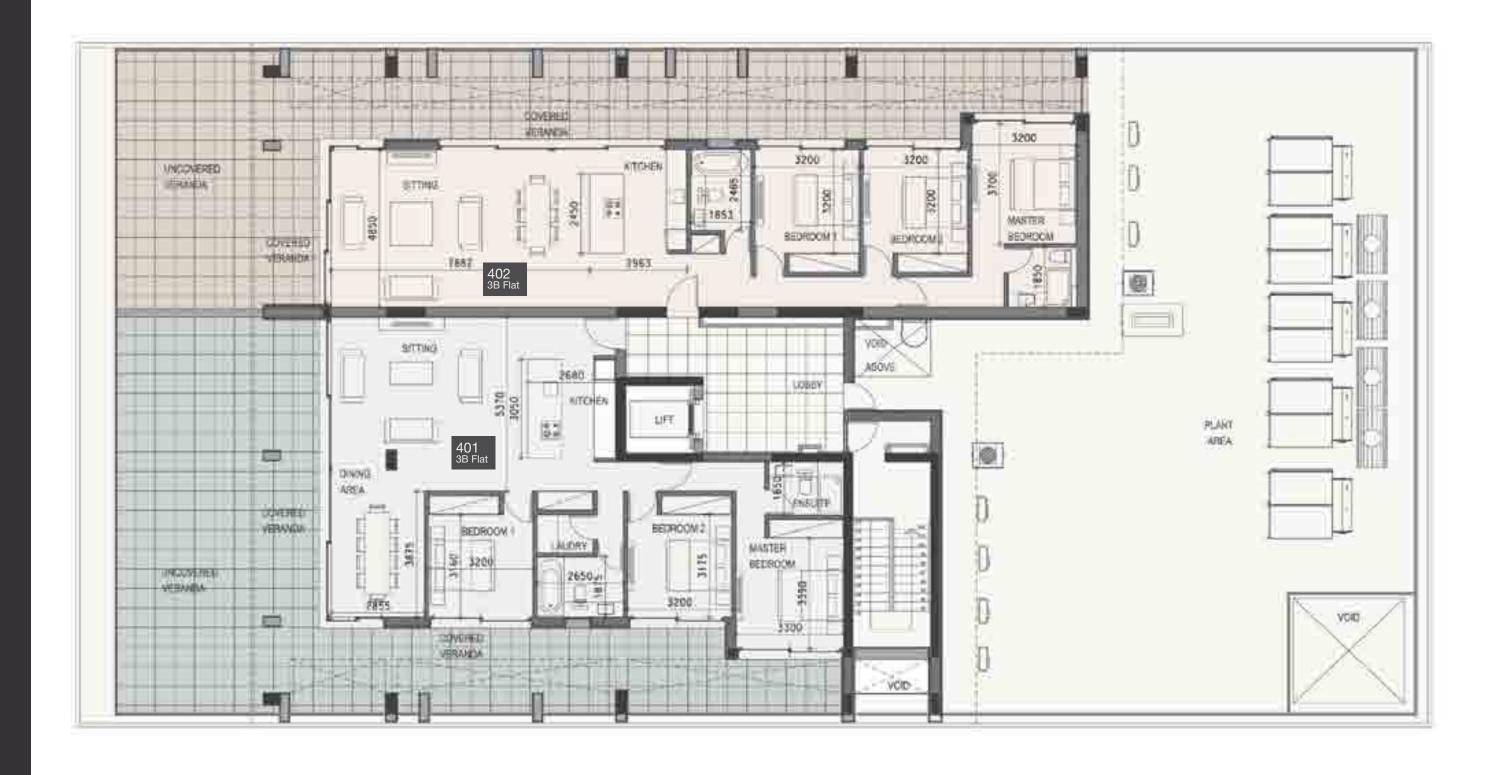

|  |          |       |           |          | indoor         | cov.<br>veranda  | roof              | uncov.<br>veranda, | plot, | common         | nrivata         | gym & |
|--|----------|-------|-----------|----------|----------------|------------------|-------------------|--------------------|-------|----------------|-----------------|-------|
|  | property | floor | type      | bedrooms | area,<br>sq.m. | veranda<br>sq.m. | terrace,<br>sq.m. | veranda,<br>sq.m.  | sq.m. | common<br>pool | private<br>pool | sauna |
|  | 101      | G+1   | Duplex    | 2        | 109.8          | 6.5              | 0.0               | 29.7               | 0.0   | yes            |                 | yes   |
|  | 102      | G+1   | Duplex    | 2        | 112            | 10.1             | 0.0               | 33.7               | 0.0   | yes            |                 | yes   |
|  | 103      | G+1   | Duplex    | 3        | 133.4          | 46.9             | 0.0               | 90.6               | 0.0   | yes            |                 | yes   |
|  | 104      | G+1   | Duplex    | 3        | 133.4          | 47.9             | 0.0               | 95.3               | 0.0   | yes            |                 | yes   |
|  | 105      | G+1   | Duplex    | 2        | 112            | 10.2             | 0.0               | 36.5               | 0.0   | yes            |                 | yes   |
|  | 106      | G+1   | Duplex    | 2        | 112            | 10.2             | 0.0               | 36.5               | 0.0   | yes            |                 | yes   |
|  | 107      | G+1   | Duplex    | 2        | 112            | 10.2             | 0.0               | 36.5               | 0.0   | yes            |                 | yes   |
|  | 108      | G+1   | Duplex    | 3        | 134.7          | 14.7             | 0.0               | 51.4               | 0.0   | yes            |                 | yes   |
|  | 201      | 2     | Apartment | 1        | 56.7           | 14.9             | 0.0               | 0                  | 0.0   | yes            |                 | yes   |
|  | 202      | 2     | Apartment | 1        | 55.5           | 9.5              | 0.0               | 0                  | 0.0   | yes            |                 | yes   |
|  | 203      | 2     | Apartment | 1        | 47             | 5.3              | 0.0               | 0                  | 0.0   | yes            |                 | yes   |
|  | 204      | 2     | Apartment | 1        | 55             | 12.6             | 0.0               | 0                  | 0.0   | yes            |                 | yes   |
|  | 205      | 2     | Apartment | 2        | 82             | 11.1             | 0.0               | 0                  | 0.0   | yes            |                 | yes   |
|  | 206      | 2     | Apartment | 2        | 80             | 15.1             | 0.0               | 0                  | 0.0   | yes            |                 | yes   |
|  | 207      | 2     | Apartment | 2        | 80.3           | 15.3             | 0.0               | 0                  | 0.0   | yes            |                 | yes   |
|  | 208      | 2     | Apartment | 1        | 55             | 9.1              | 0.0               | 0                  | 0.0   | yes            |                 | yes   |
|  | 209      | 2     | Apartment | 2        | 80.1           | 8.6              | 0.0               | 0                  | 0.0   | yes            |                 | yes   |
|  | 301      | 3     | Apartment | 3        | 115.6          | 11.8             | 0.0               | 11.35              | 0.0   | yes            |                 | yes   |
|  | 302      | 3     | Apartment | 1        | 60.1           | 12.8             | 0.0               | 0                  | 0.0   | yes            |                 | yes   |
|  | 303      | 3     | Apartment | 3        | 109.4          | 13.2             | 0.0               | 0                  | 0.0   | yes            |                 | yes   |
|  | 304      | 3     | Apartment | 3        | 124.9          | 25.1             | 0.0               | 0                  | 0.0   | yes            |                 | yes   |
|  | 305      | 3     | Apartment | 3        | 105.4          | 16.6             | 0.0               | 0                  | 0.0   | yes            |                 | yes   |
|  | 306      | 3     | Apartment | 2        | 80.1           | 13.9             | 0.0               | 0                  | 0.0   | yes            |                 | yes   |
|  | 401      | 4     | Penthouse | 3        | 127.5          | 34.7             | 0.0               | 109.5              | 0.0   | yes            |                 | yes   |
|  | 402      | 4     | Penthouse | 3        | 127.2          | 33.0             | 0.0               | 97.0               | 0.0   | yes            |                 | yes   |
|  | H01      |       | House     | 3        | 148            | 20               | 41.5              | 24.5               | 211.5 | yes            | optional        | yes   |
|  | H02      |       | House     | 3        | 148            | 20               | 41.5              | 24.5               | 212.0 | yes            | optional        | yes   |
|  | H03      |       | House     | 3        | 148            | 20               | 41.5              | 33.0               | 220.5 | yes            | optional        | yes   |
|  | H04      |       | House     | 3        | 148            | 20               | 41.5              | 33.0               | 220.5 | yes            | optional        | yes   |
|  | H05      |       | House     | 3        | 143            | 27.6             | 41.5              | 19.8               | 201.6 | yes            | optional        | yes   |
|  | H06      |       | House     | 3        | 143            | 9.1              | 50.1              | 28.0               | 242.3 | yes            | optional        | yes   |
|  | H07      |       | House     | 3        | 143            | 9.5              | 50.1              | 33.0               | 223.2 | yes            | optional        | yes   |
|  | H08      |       | House     | 3        | 143            | 12               | 50.1              | 20.2               | 204.5 | yes            | optional        | yes   |
|  | H09      |       | House     | 3        | 143            | 12               | 50.1              | 13.1               | 194.5 | yes            | optional        | yes   |
|  | H10      |       | House     | 3        | 143            | 12               | 50.1              | 0                  | 202.3 | yes            | optional        | yes   |
|  | H11      |       | House     | 3        | 143            | 25               | 51.0              | 0                  | 210.0 | yes            | optional        | yes   |
|  | H12      |       | House     | 3        | 143            | 25               | 51.0              | 09.7               | 210.0 | yes            | optional        | yes   |
|  |          |       |           |          |                |                  |                   |                    |       |                |                 |       |