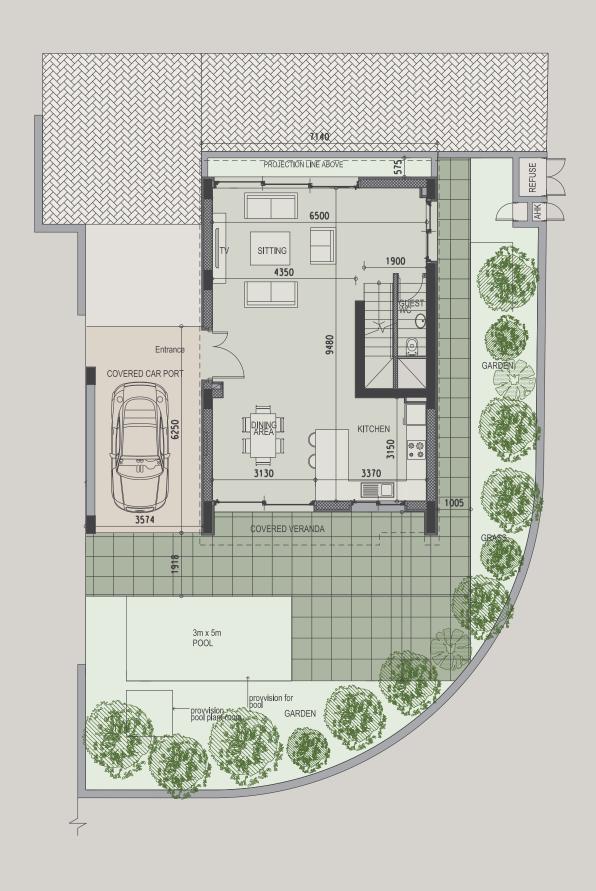

The development comprises of only 25 apartments, garden duplexes, penthouses with one, two, three bedrooms; 12 villas with three and four bedrooms. The cleverly designed master plan provides convenient access to the common pool, gym, landscaped gardens, and underground parking. The penthouses enjoy spacious private rooftops.

|  |          |       |           |          | indoor         | cov.<br>veranda  | roof              | uncov.<br>veranda, | plot, | common         | nrivata         | gym & |
|--|----------|-------|-----------|----------|----------------|------------------|-------------------|--------------------|-------|----------------|-----------------|-------|
|  | property | floor | type      | bedrooms | area,<br>sq.m. | veranda<br>sq.m. | terrace,<br>sq.m. | veranda,<br>sq.m.  | sq.m. | common<br>pool | private<br>pool | sauna |
|  | 101      | G+1   | Duplex    | 2        | 109.8          | 6.5              | 0.0               | 29.7               | 0.0   | yes            |                 | yes   |
|  | 102      | G+1   | Duplex    | 2        | 112            | 10.1             | 0.0               | 33.7               | 0.0   | yes            |                 | yes   |
|  | 103      | G+1   | Duplex    | 3        | 133.4          | 46.9             | 0.0               | 90.6               | 0.0   | yes            |                 | yes   |
|  | 104      | G+1   | Duplex    | 3        | 133.4          | 47.9             | 0.0               | 95.3               | 0.0   | yes            |                 | yes   |
|  | 105      | G+1   | Duplex    | 2        | 112            | 10.2             | 0.0               | 36.5               | 0.0   | yes            |                 | yes   |
|  | 106      | G+1   | Duplex    | 2        | 112            | 10.2             | 0.0               | 36.5               | 0.0   | yes            |                 | yes   |
|  | 107      | G+1   | Duplex    | 2        | 112            | 10.2             | 0.0               | 36.5               | 0.0   | yes            |                 | yes   |
|  | 108      | G+1   | Duplex    | 3        | 134.7          | 14.7             | 0.0               | 51.4               | 0.0   | yes            |                 | yes   |
|  | 201      | 2     | Apartment | 1        | 56.7           | 14.9             | 0.0               | 0                  | 0.0   | yes            |                 | yes   |
|  | 202      | 2     | Apartment | 1        | 55.5           | 9.5              | 0.0               | 0                  | 0.0   | yes            |                 | yes   |
|  | 203      | 2     | Apartment | 1        | 47             | 5.3              | 0.0               | 0                  | 0.0   | yes            |                 | yes   |
|  | 204      | 2     | Apartment | 1        | 55             | 12.6             | 0.0               | 0                  | 0.0   | yes            |                 | yes   |
|  | 205      | 2     | Apartment | 2        | 82             | 11.1             | 0.0               | 0                  | 0.0   | yes            |                 | yes   |
|  | 206      | 2     | Apartment | 2        | 80             | 15.1             | 0.0               | 0                  | 0.0   | yes            |                 | yes   |
|  | 207      | 2     | Apartment | 2        | 80.3           | 15.3             | 0.0               | 0                  | 0.0   | yes            |                 | yes   |
|  | 208      | 2     | Apartment | 1        | 55             | 9.1              | 0.0               | 0                  | 0.0   | yes            |                 | yes   |
|  | 209      | 2     | Apartment | 2        | 80.1           | 8.6              | 0.0               | 0                  | 0.0   | yes            |                 | yes   |
|  | 301      | 3     | Apartment | 3        | 115.6          | 11.8             | 0.0               | 11.35              | 0.0   | yes            |                 | yes   |
|  | 302      | 3     | Apartment | 1        | 60.1           | 12.8             | 0.0               | 0                  | 0.0   | yes            |                 | yes   |
|  | 303      | 3     | Apartment | 3        | 109.4          | 13.2             | 0.0               | 0                  | 0.0   | yes            |                 | yes   |
|  | 304      | 3     | Apartment | 3        | 124.9          | 25.1             | 0.0               | 0                  | 0.0   | yes            |                 | yes   |
|  | 305      | 3     | Apartment | 3        | 105.4          | 16.6             | 0.0               | 0                  | 0.0   | yes            |                 | yes   |
|  | 306      | 3     | Apartment | 2        | 80.1           | 13.9             | 0.0               | 0                  | 0.0   | yes            |                 | yes   |
|  | 401      | 4     | Penthouse | 3        | 127.5          | 34.7             | 0.0               | 109.5              | 0.0   | yes            |                 | yes   |
|  | 402      | 4     | Penthouse | 3        | 127.2          | 33.0             | 0.0               | 97.0               | 0.0   | yes            |                 | yes   |
|  | H01      |       | House     | 3        | 148            | 20               | 41.5              | 24.5               | 211.5 | yes            | optional        | yes   |
|  | H02      |       | House     | 3        | 148            | 20               | 41.5              | 24.5               | 212.0 | yes            | optional        | yes   |
|  | H03      |       | House     | 3        | 148            | 20               | 41.5              | 33.0               | 220.5 | yes            | optional        | yes   |
|  | H04      |       | House     | 3        | 148            | 20               | 41.5              | 33.0               | 220.5 | yes            | optional        | yes   |
|  | H05      |       | House     | 3        | 143            | 27.6             | 41.5              | 19.8               | 201.6 | yes            | optional        | yes   |
|  | H06      |       | House     | 3        | 143            | 9.1              | 50.1              | 28.0               | 242.3 | yes            | optional        | yes   |
|  | H07      |       | House     | 3        | 143            | 9.5              | 50.1              | 33.0               | 223.2 | yes            | optional        | yes   |
|  | H08      |       | House     | 3        | 143            | 12               | 50.1              | 20.2               | 204.5 | yes            | optional        | yes   |
|  | H09      |       | House     | 3        | 143            | 12               | 50.1              | 13.1               | 194.5 | yes            | optional        | yes   |
|  | H10      |       | House     | 3        | 143            | 12               | 50.1              | 0                  | 202.3 | yes            | optional        | yes   |
|  | H11      |       | House     | 3        | 143            | 25               | 51.0              | 0                  | 210.0 | yes            | optional        | yes   |
|  | H12      |       | House     | 3        | 143            | 25               | 51.0              | 09.7               | 210.0 | yes            | optional        | yes   |
|  |          |       |           |          |                |                  |                   |                    |       |                |                 |       |