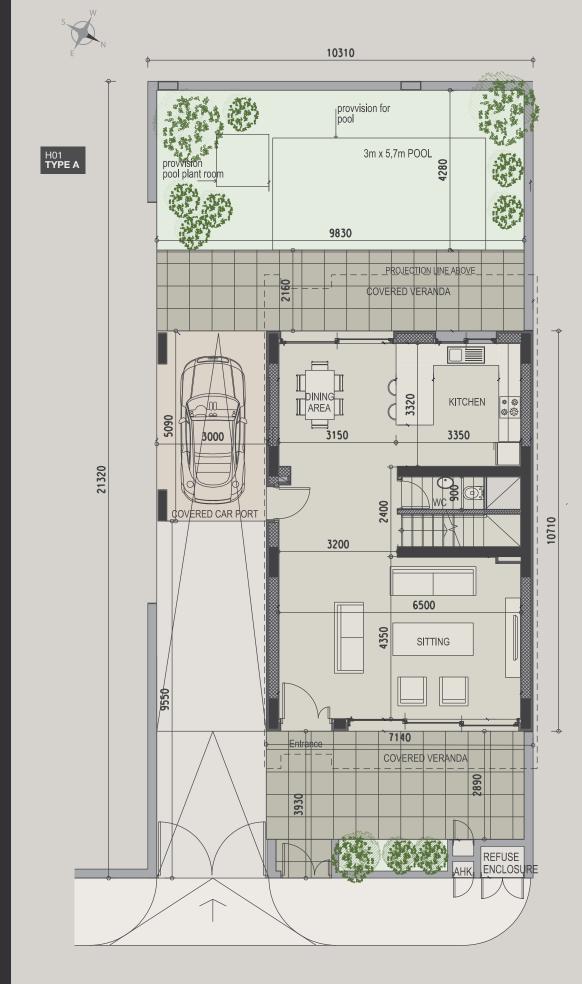

|  |          |       |           |          | indoor         | cov.<br>veranda  | roof              | uncov.<br>veranda, | plot, | common         | nrivata         | gym & |
|--|----------|-------|-----------|----------|----------------|------------------|-------------------|--------------------|-------|----------------|-----------------|-------|
|  | property | floor | type      | bedrooms | area,<br>sq.m. | veranda<br>sq.m. | terrace,<br>sq.m. | veranda,<br>sq.m.  | sq.m. | common<br>pool | private<br>pool | sauna |
|  | 101      | G+1   | Duplex    | 2        | 109.8          | 6.5              | 0.0               | 29.7               | 0.0   | yes            |                 | yes   |
|  | 102      | G+1   | Duplex    | 2        | 112            | 10.1             | 0.0               | 33.7               | 0.0   | yes            |                 | yes   |
|  | 103      | G+1   | Duplex    | 3        | 133.4          | 46.9             | 0.0               | 90.6               | 0.0   | yes            |                 | yes   |
|  | 104      | G+1   | Duplex    | 3        | 133.4          | 47.9             | 0.0               | 95.3               | 0.0   | yes            |                 | yes   |
|  | 105      | G+1   | Duplex    | 2        | 112            | 10.2             | 0.0               | 36.5               | 0.0   | yes            |                 | yes   |
|  | 106      | G+1   | Duplex    | 2        | 112            | 10.2             | 0.0               | 36.5               | 0.0   | yes            |                 | yes   |
|  | 107      | G+1   | Duplex    | 2        | 112            | 10.2             | 0.0               | 36.5               | 0.0   | yes            |                 | yes   |
|  | 108      | G+1   | Duplex    | 3        | 134.7          | 14.7             | 0.0               | 51.4               | 0.0   | yes            |                 | yes   |
|  | 201      | 2     | Apartment | 1        | 56.7           | 14.9             | 0.0               | 0                  | 0.0   | yes            |                 | yes   |
|  | 202      | 2     | Apartment | 1        | 55.5           | 9.5              | 0.0               | 0                  | 0.0   | yes            |                 | yes   |
|  | 203      | 2     | Apartment | 1        | 47             | 5.3              | 0.0               | 0                  | 0.0   | yes            |                 | yes   |
|  | 204      | 2     | Apartment | 1        | 55             | 12.6             | 0.0               | 0                  | 0.0   | yes            |                 | yes   |
|  | 205      | 2     | Apartment | 2        | 82             | 11.1             | 0.0               | 0                  | 0.0   | yes            |                 | yes   |
|  | 206      | 2     | Apartment | 2        | 80             | 15.1             | 0.0               | 0                  | 0.0   | yes            |                 | yes   |
|  | 207      | 2     | Apartment | 2        | 80.3           | 15.3             | 0.0               | 0                  | 0.0   | yes            |                 | yes   |
|  | 208      | 2     | Apartment | 1        | 55             | 9.1              | 0.0               | 0                  | 0.0   | yes            |                 | yes   |
|  | 209      | 2     | Apartment | 2        | 80.1           | 8.6              | 0.0               | 0                  | 0.0   | yes            |                 | yes   |
|  | 301      | 3     | Apartment | 3        | 115.6          | 11.8             | 0.0               | 11.35              | 0.0   | yes            |                 | yes   |
|  | 302      | 3     | Apartment | 1        | 60.1           | 12.8             | 0.0               | 0                  | 0.0   | yes            |                 | yes   |
|  | 303      | 3     | Apartment | 3        | 109.4          | 13.2             | 0.0               | 0                  | 0.0   | yes            |                 | yes   |
|  | 304      | 3     | Apartment | 3        | 124.9          | 25.1             | 0.0               | 0                  | 0.0   | yes            |                 | yes   |
|  | 305      | 3     | Apartment | 3        | 105.4          | 16.6             | 0.0               | 0                  | 0.0   | yes            |                 | yes   |
|  | 306      | 3     | Apartment | 2        | 80.1           | 13.9             | 0.0               | 0                  | 0.0   | yes            |                 | yes   |
|  | 401      | 4     | Penthouse | 3        | 127.5          | 34.7             | 0.0               | 109.5              | 0.0   | yes            |                 | yes   |
|  | 402      | 4     | Penthouse | 3        | 127.2          | 33.0             | 0.0               | 97.0               | 0.0   | yes            |                 | yes   |
|  | H01      |       | House     | 3        | 148            | 20               | 41.5              | 24.5               | 211.5 | yes            | optional        | yes   |
|  | H02      |       | House     | 3        | 148            | 20               | 41.5              | 24.5               | 212.0 | yes            | optional        | yes   |
|  | H03      |       | House     | 3        | 148            | 20               | 41.5              | 33.0               | 220.5 | yes            | optional        | yes   |
|  | H04      |       | House     | 3        | 148            | 20               | 41.5              | 33.0               | 220.5 | yes            | optional        | yes   |
|  | H05      |       | House     | 3        | 143            | 27.6             | 41.5              | 19.8               | 201.6 | yes            | optional        | yes   |
|  | H06      |       | House     | 3        | 143            | 9.1              | 50.1              | 28.0               | 242.3 | yes            | optional        | yes   |
|  | H07      |       | House     | 3        | 143            | 9.5              | 50.1              | 33.0               | 223.2 | yes            | optional        | yes   |
|  | H08      |       | House     | 3        | 143            | 12               | 50.1              | 20.2               | 204.5 | yes            | optional        | yes   |
|  | H09      |       | House     | 3        | 143            | 12               | 50.1              | 13.1               | 194.5 | yes            | optional        | yes   |
|  | H10      |       | House     | 3        | 143            | 12               | 50.1              | 0                  | 202.3 | yes            | optional        | yes   |
|  | H11      |       | House     | 3        | 143            | 25               | 51.0              | 0                  | 210.0 | yes            | optional        | yes   |
|  | H12      |       | House     | 3        | 143            | 25               | 51.0              | 09.7               | 210.0 | yes            | optional        | yes   |
|  |          |       |           |          |                |                  |                   |                    |       |                |                 |       |

HO1

HUS

H03

104

FLAT ROOF 5300 ROOF TERRACE 4505 5380 1860 PERGOLA ABOVE 6290 2540 PLANT 0984 6685 7240

FIRST FLOOR

GROUND FLOOR

ROOF TERRACE