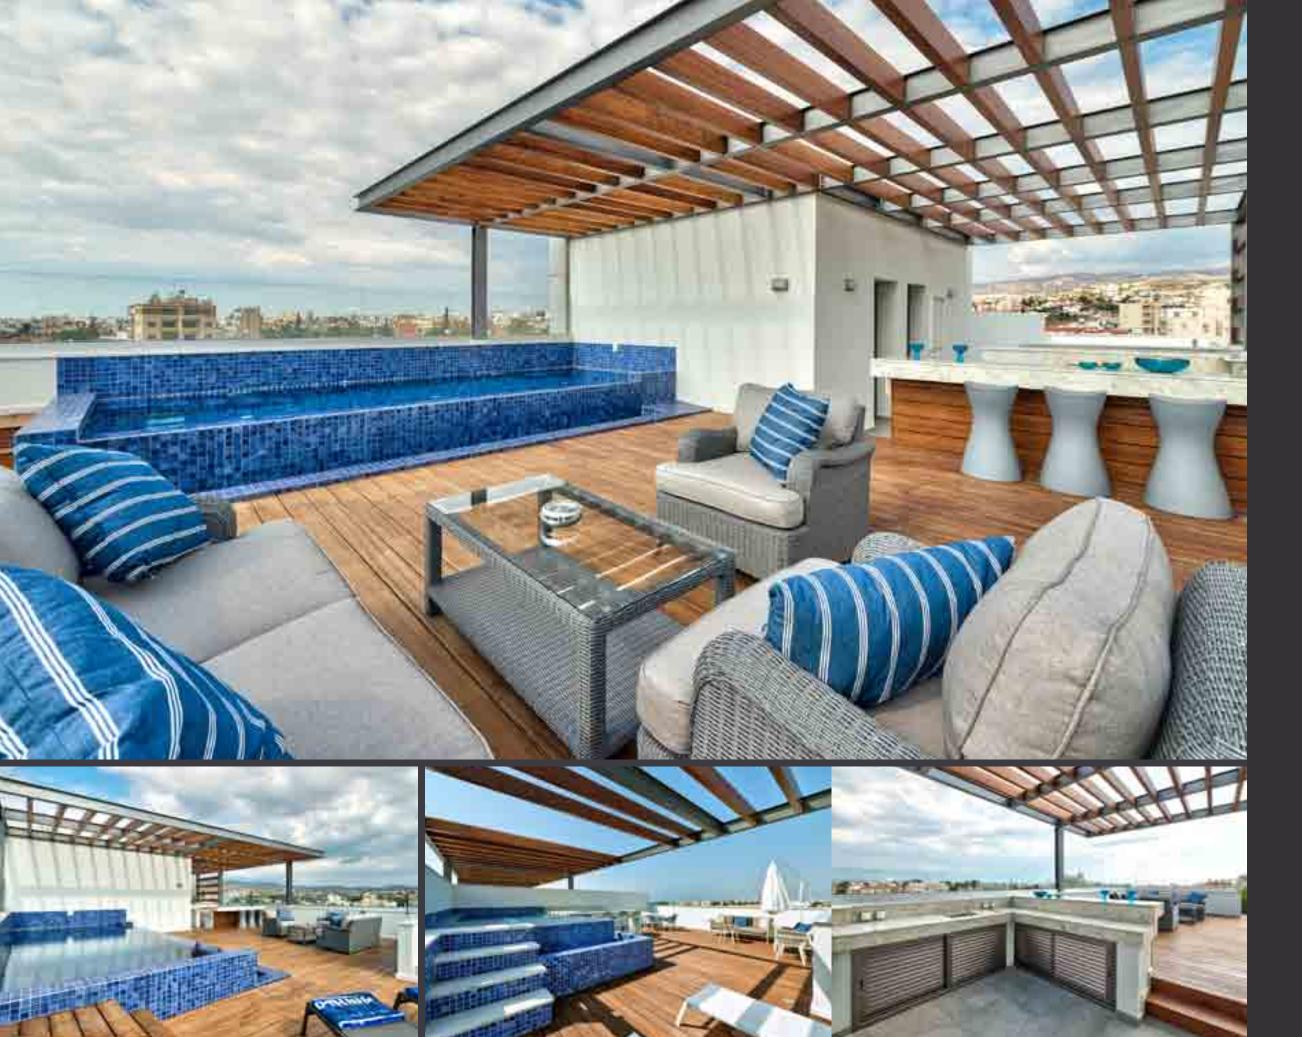

## SIGNATURE PENTHOUSES

WE HAVE REIMAGINED THE IDEA OF WHAT A PENTHOUSE SHOULD BE. THE SIGNATURE PENTHOUSES ARE FEATURED ALMOST IN ALL APARTMENT DEVELOPMENTS AND REPRESENT THE BEST CHOICE FOR A DEMANDING AND SOPHISTICATED CUSTOMER WHO EXPECTS THE BEST OF COMFORT, STYLE AND PRIVACY.

The signature penthouses enjoy:

| Sizable roof space | Decking floors | Mosaic tiled swimming pool with jacuzzi | Barbecue

**NOTE:** movable furniture & interior items are extras