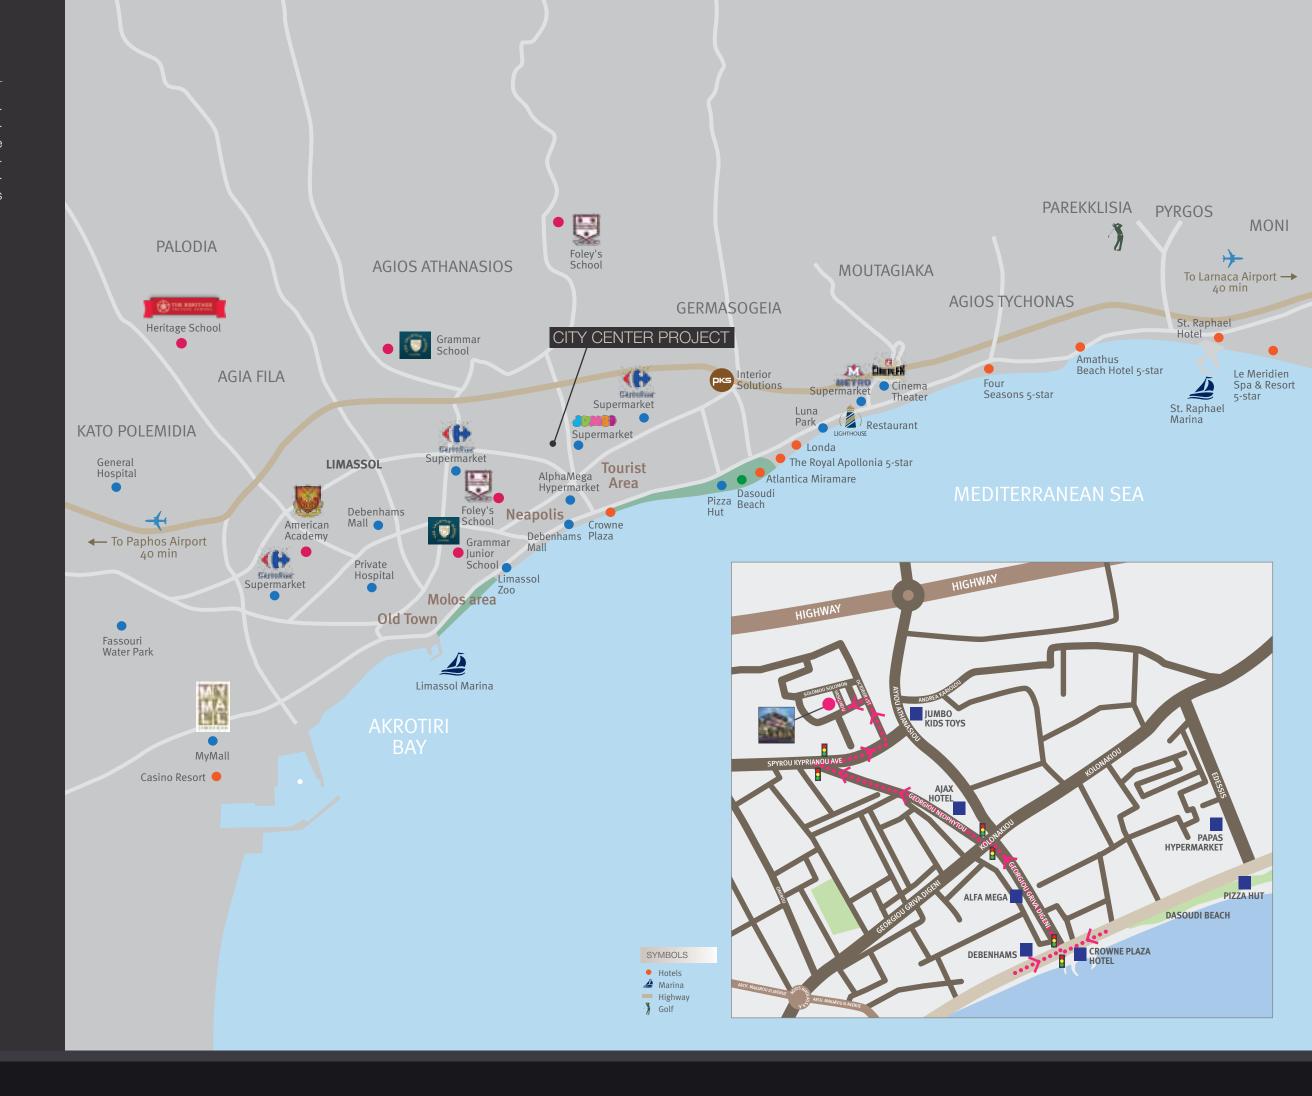

The layouts and the zoning solutions of the units have been specifically designed to create the most comfort and practicality. The unique position, namely, 2 kilometres away from Limassol's best beaches, touristic attractions and within a short drive to the city centre with its business infrastructure, entertainment venues and educational facilities will provide perfect conditions for permanent living for families and business people. Whereas the proximity to Jumbo supermarket, multiple coffee shops, Limassol Sporting Center and the main highway leading to the Paphos and Larnaca airports within 45 minutes will complement your enjoyment of Limassol's urban lifestyle.

## LOCATION

The project located in the city center of Limassol and consisting of elite apartments and penthouses. Mesa Gitonia area is a vivid and full of life place. Excellent location close to all city amenities, such as supermarket (Jumbo), pharmacies, restaurants and schools (prestigious Foley's school).