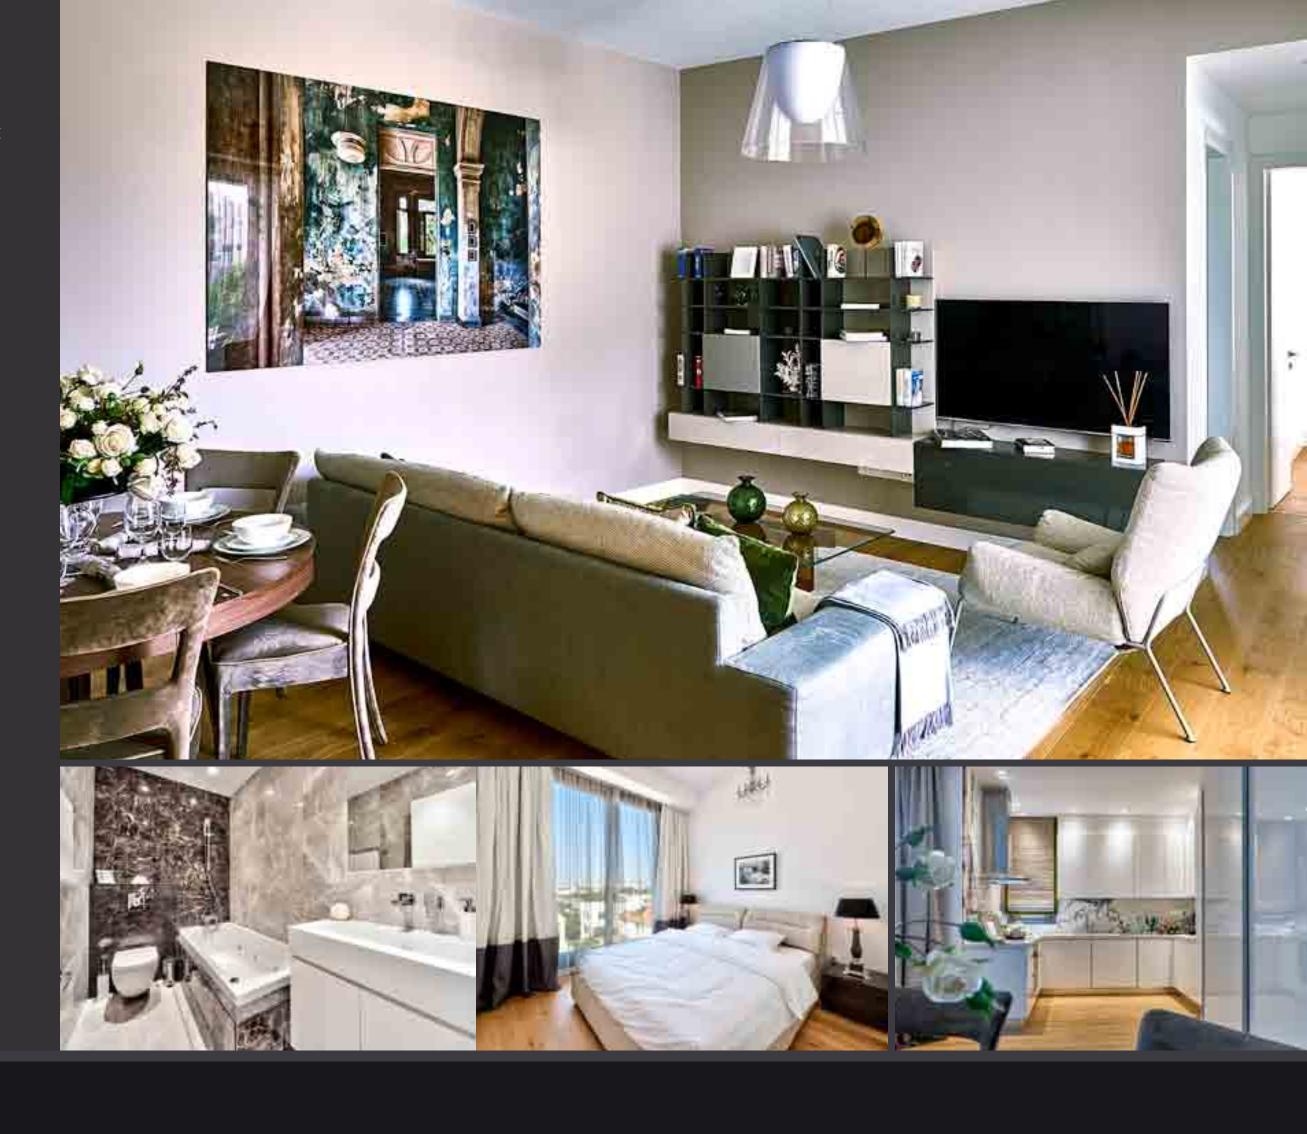

## **ELEGANCE PACKAGE**

EVERY PROPERTY IS DELIVERED WITH THE SIGNATURE TOP STANDARD FINISHES:

- | Fully completed finishings
- | Semisolid parquet floors in each room
- | Marble floor and walls in the toilets and bathrooms
- | High ceilings (3.15 m)
- | Security and fireproof entrance doors
- | Intercom system
- | Water heated floors
- | Central VRV conditioning
- | Highstandard sanitary ware from
- European brands
- | Thermal aluminum window frames with double glazing
- | High standard kitchen cabinets
- | High standard wardrobes from European brands
- | Soft closers for kitchen units
- | Penthouses enjoy private roof terraces with pools