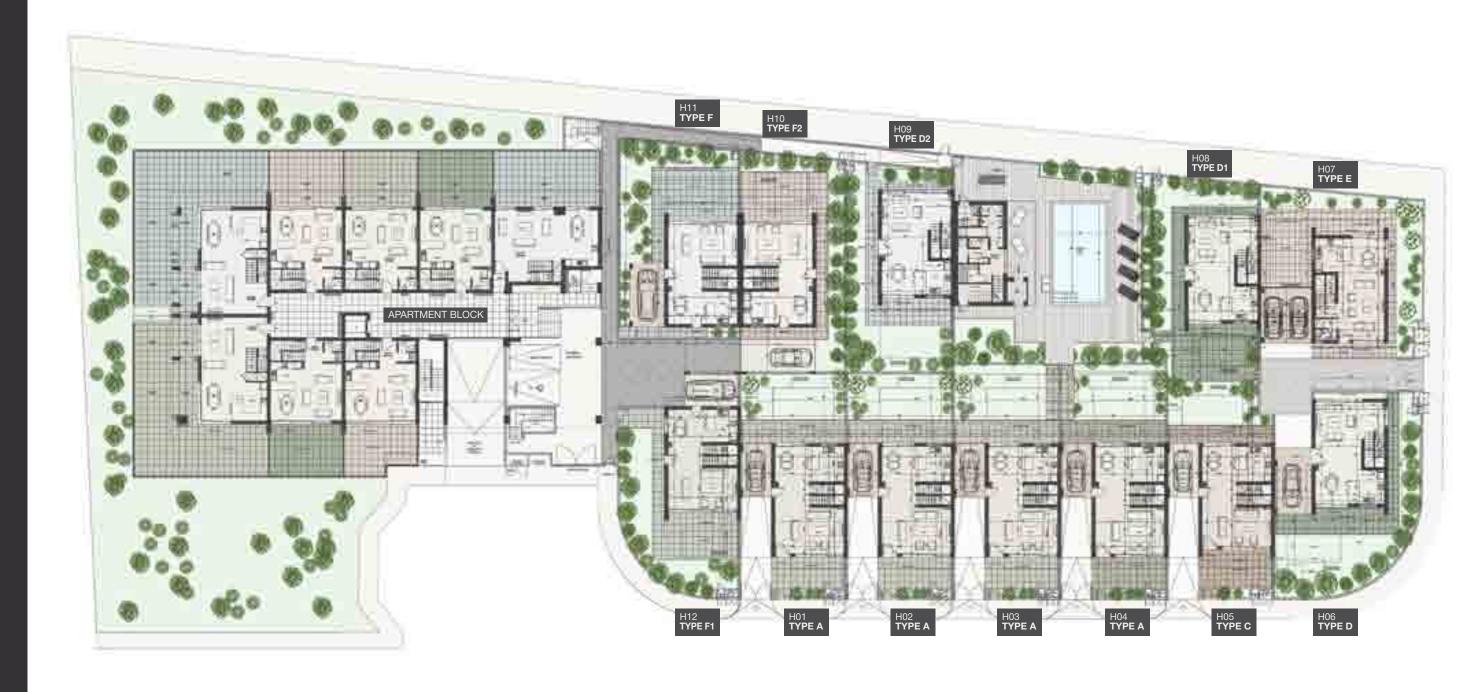

The development comprises of only 25 apartments, garden duplexes, penthouses with one, two, three bedrooms; 12 villas with three and four bedrooms. The cleverly designed master plan provides convenient access to the common pool, gym, landscaped gardens, and underground parking. The penthouses enjoy spacious private rooftops.

25 APARTMENTS, GARDEN DUPLEXES, PENTHOUSES WITH ONE, TWO, THREE BEDROOMS, 12 VILLAS WITH THREE AND FOUR BEDROOMS