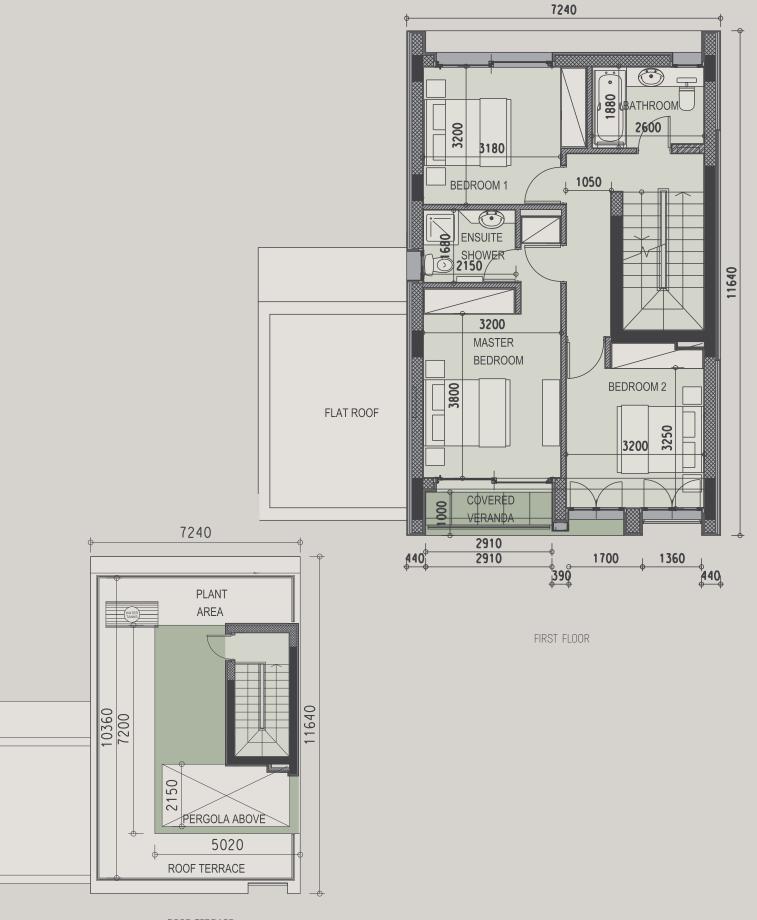

The development comprises of only 25 apartments, garden duplexes, penthouses with one, two, three bedrooms; 12 villas with three and four bedrooms. The cleverly designed master plan provides convenient access to the common pool, gym, landscaped gardens, and underground parking. The penthouses enjoy spacious private rooftops.

|  |          |       |           |          | indoor         | cov.<br>veranda  | roof              | uncov.<br>veranda, | plot, | common         | nrivata         | gym & |
|--|----------|-------|-----------|----------|----------------|------------------|-------------------|--------------------|-------|----------------|-----------------|-------|
|  | property | floor | type      | bedrooms | area,<br>sq.m. | veranda<br>sq.m. | terrace,<br>sq.m. | veranda,<br>sq.m.  | sq.m. | common<br>pool | private<br>pool | sauna |
|  | 101      | G+1   | Duplex    | 2        | 109.8          | 6.5              | 0.0               | 29.7               | 0.0   | yes            |                 | yes   |
|  | 102      | G+1   | Duplex    | 2        | 112            | 10.1             | 0.0               | 33.7               | 0.0   | yes            |                 | yes   |
|  | 103      | G+1   | Duplex    | 3        | 133.4          | 46.9             | 0.0               | 90.6               | 0.0   | yes            |                 | yes   |
|  | 104      | G+1   | Duplex    | 3        | 133.4          | 47.9             | 0.0               | 95.3               | 0.0   | yes            |                 | yes   |
|  | 105      | G+1   | Duplex    | 2        | 112            | 10.2             | 0.0               | 36.5               | 0.0   | yes            |                 | yes   |
|  | 106      | G+1   | Duplex    | 2        | 112            | 10.2             | 0.0               | 36.5               | 0.0   | yes            |                 | yes   |
|  | 107      | G+1   | Duplex    | 2        | 112            | 10.2             | 0.0               | 36.5               | 0.0   | yes            |                 | yes   |
|  | 108      | G+1   | Duplex    | 3        | 134.7          | 14.7             | 0.0               | 51.4               | 0.0   | yes            |                 | yes   |
|  | 201      | 2     | Apartment | 1        | 56.7           | 14.9             | 0.0               | 0                  | 0.0   | yes            |                 | yes   |
|  | 202      | 2     | Apartment | 1        | 55.5           | 9.5              | 0.0               | 0                  | 0.0   | yes            |                 | yes   |
|  | 203      | 2     | Apartment | 1        | 47             | 5.3              | 0.0               | 0                  | 0.0   | yes            |                 | yes   |
|  | 204      | 2     | Apartment | 1        | 55             | 12.6             | 0.0               | 0                  | 0.0   | yes            |                 | yes   |
|  | 205      | 2     | Apartment | 2        | 82             | 11.1             | 0.0               | 0                  | 0.0   | yes            |                 | yes   |
|  | 206      | 2     | Apartment | 2        | 80             | 15.1             | 0.0               | 0                  | 0.0   | yes            |                 | yes   |
|  | 207      | 2     | Apartment | 2        | 80.3           | 15.3             | 0.0               | 0                  | 0.0   | yes            |                 | yes   |
|  | 208      | 2     | Apartment | 1        | 55             | 9.1              | 0.0               | 0                  | 0.0   | yes            |                 | yes   |
|  | 209      | 2     | Apartment | 2        | 80.1           | 8.6              | 0.0               | 0                  | 0.0   | yes            |                 | yes   |
|  | 301      | 3     | Apartment | 3        | 115.6          | 11.8             | 0.0               | 11.35              | 0.0   | yes            |                 | yes   |
|  | 302      | 3     | Apartment | 1        | 60.1           | 12.8             | 0.0               | 0                  | 0.0   | yes            |                 | yes   |
|  | 303      | 3     | Apartment | 3        | 109.4          | 13.2             | 0.0               | 0                  | 0.0   | yes            |                 | yes   |
|  | 304      | 3     | Apartment | 3        | 124.9          | 25.1             | 0.0               | 0                  | 0.0   | yes            |                 | yes   |
|  | 305      | 3     | Apartment | 3        | 105.4          | 16.6             | 0.0               | 0                  | 0.0   | yes            |                 | yes   |
|  | 306      | 3     | Apartment | 2        | 80.1           | 13.9             | 0.0               | 0                  | 0.0   | yes            |                 | yes   |
|  | 401      | 4     | Penthouse | 3        | 127.5          | 34.7             | 0.0               | 109.5              | 0.0   | yes            |                 | yes   |
|  | 402      | 4     | Penthouse | 3        | 127.2          | 33.0             | 0.0               | 97.0               | 0.0   | yes            |                 | yes   |
|  | H01      |       | House     | 3        | 148            | 20               | 41.5              | 24.5               | 211.5 | yes            | optional        | yes   |
|  | H02      |       | House     | 3        | 148            | 20               | 41.5              | 24.5               | 212.0 | yes            | optional        | yes   |
|  | H03      |       | House     | 3        | 148            | 20               | 41.5              | 33.0               | 220.5 | yes            | optional        | yes   |
|  | H04      |       | House     | 3        | 148            | 20               | 41.5              | 33.0               | 220.5 | yes            | optional        | yes   |
|  | H05      |       | House     | 3        | 143            | 27.6             | 41.5              | 19.8               | 201.6 | yes            | optional        | yes   |
|  | H06      |       | House     | 3        | 143            | 9.1              | 50.1              | 28.0               | 242.3 | yes            | optional        | yes   |
|  | H07      |       | House     | 3        | 143            | 9.5              | 50.1              | 33.0               | 223.2 | yes            | optional        | yes   |
|  | H08      |       | House     | 3        | 143            | 12               | 50.1              | 20.2               | 204.5 | yes            | optional        | yes   |
|  | H09      |       | House     | 3        | 143            | 12               | 50.1              | 13.1               | 194.5 | yes            | optional        | yes   |
|  | H10      |       | House     | 3        | 143            | 12               | 50.1              | 0                  | 202.3 | yes            | optional        | yes   |
|  | H11      |       | House     | 3        | 143            | 25               | 51.0              | 0                  | 210.0 | yes            | optional        | yes   |
|  | H12      |       | House     | 3        | 143            | 25               | 51.0              | 09.7               | 210.0 | yes            | optional        | yes   |
|  |          |       |           |          |                |                  |                   |                    |       |                |                 |       |