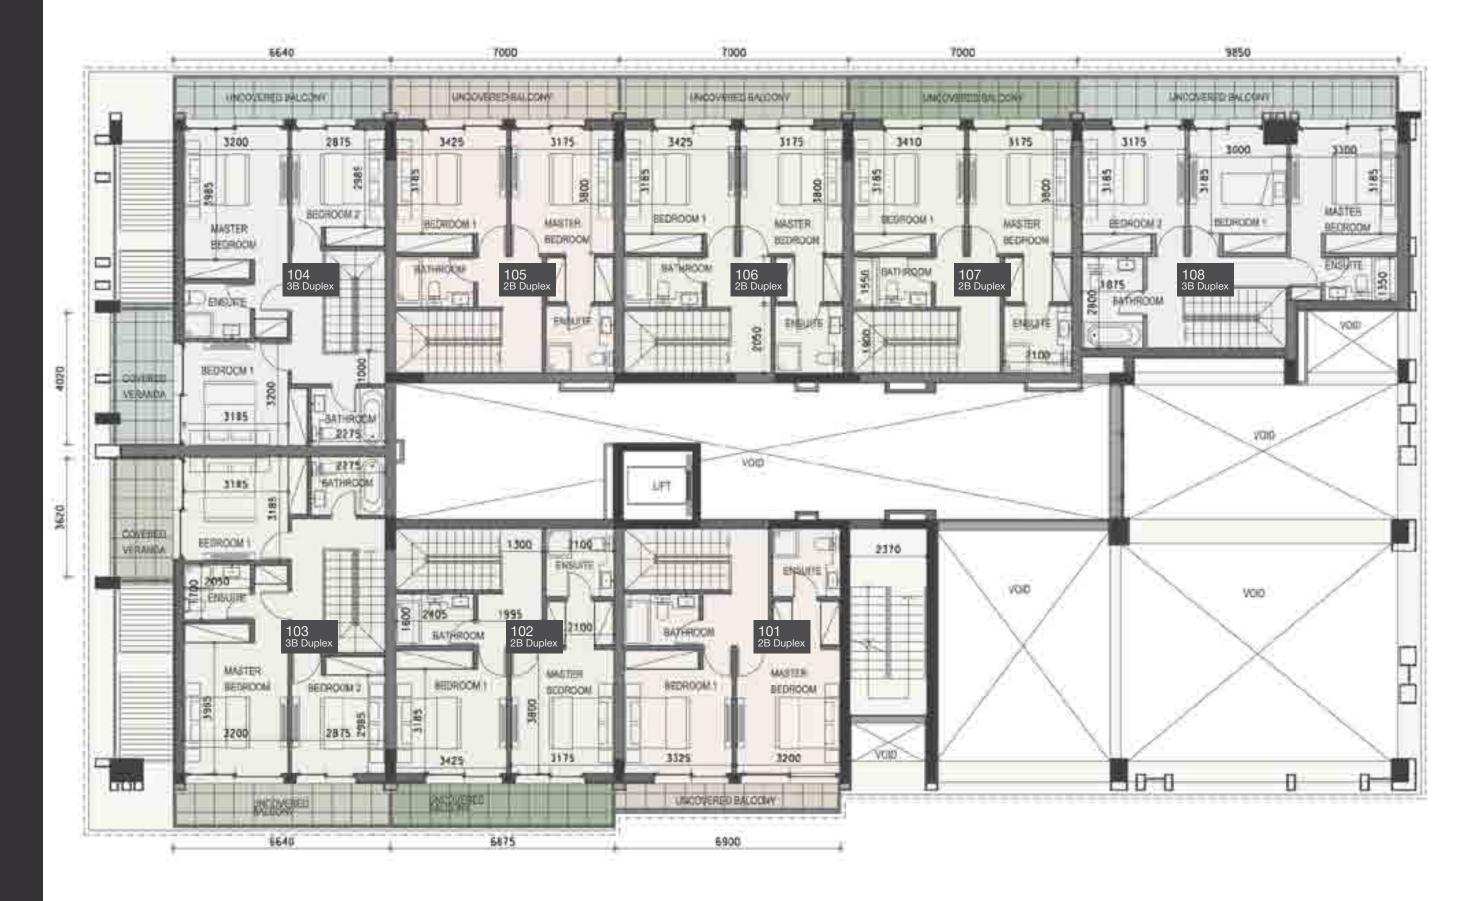

The development comprises of only 25 apartments, garden duplexes, penthouses with one, two, three bedrooms; 12 villas with three and four bedrooms. The cleverly designed master plan provides convenient access to the common pool, gym, landscaped gardens, and underground parking. The penthouses enjoy spacious private rooftops.

25 APARTMENTS, GARDEN DUPLEXES, PENTHOUSES WITH ONE, TWO, THREE BEDROOMS, 12 VILLAS WITH THREE AND FOUR BEDROOMS

|  |          |       |           |          | indoor         | cov.<br>veranda  | roof              | uncov.<br>veranda, | plot, | common         | nrivata         | gym & |
|--|----------|-------|-----------|----------|----------------|------------------|-------------------|--------------------|-------|----------------|-----------------|-------|
|  | property | floor | type      | bedrooms | area,<br>sq.m. | veranda<br>sq.m. | terrace,<br>sq.m. | veranda,<br>sq.m.  | sq.m. | common<br>pool | private<br>pool | sauna |
|  | 101      | G+1   | Duplex    | 2        | 109.8          | 6.5              | 0.0               | 29.7               | 0.0   | yes            |                 | yes   |
|  | 102      | G+1   | Duplex    | 2        | 112            | 10.1             | 0.0               | 33.7               | 0.0   | yes            |                 | yes   |
|  | 103      | G+1   | Duplex    | 3        | 133.4          | 46.9             | 0.0               | 90.6               | 0.0   | yes            |                 | yes   |
|  | 104      | G+1   | Duplex    | 3        | 133.4          | 47.9             | 0.0               | 95.3               | 0.0   | yes            |                 | yes   |
|  | 105      | G+1   | Duplex    | 2        | 112            | 10.2             | 0.0               | 36.5               | 0.0   | yes            |                 | yes   |
|  | 106      | G+1   | Duplex    | 2        | 112            | 10.2             | 0.0               | 36.5               | 0.0   | yes            |                 | yes   |
|  | 107      | G+1   | Duplex    | 2        | 112            | 10.2             | 0.0               | 36.5               | 0.0   | yes            |                 | yes   |
|  | 108      | G+1   | Duplex    | 3        | 134.7          | 14.7             | 0.0               | 51.4               | 0.0   | yes            |                 | yes   |
|  | 201      | 2     | Apartment | 1        | 56.7           | 14.9             | 0.0               | 0                  | 0.0   | yes            |                 | yes   |
|  | 202      | 2     | Apartment | 1        | 55.5           | 9.5              | 0.0               | 0                  | 0.0   | yes            |                 | yes   |
|  | 203      | 2     | Apartment | 1        | 47             | 5.3              | 0.0               | 0                  | 0.0   | yes            |                 | yes   |
|  | 204      | 2     | Apartment | 1        | 55             | 12.6             | 0.0               | 0                  | 0.0   | yes            |                 | yes   |
|  | 205      | 2     | Apartment | 2        | 82             | 11.1             | 0.0               | 0                  | 0.0   | yes            |                 | yes   |
|  | 206      | 2     | Apartment | 2        | 80             | 15.1             | 0.0               | 0                  | 0.0   | yes            |                 | yes   |
|  | 207      | 2     | Apartment | 2        | 80.3           | 15.3             | 0.0               | 0                  | 0.0   | yes            |                 | yes   |
|  | 208      | 2     | Apartment | 1        | 55             | 9.1              | 0.0               | 0                  | 0.0   | yes            |                 | yes   |
|  | 209      | 2     | Apartment | 2        | 80.1           | 8.6              | 0.0               | 0                  | 0.0   | yes            |                 | yes   |
|  | 301      | 3     | Apartment | 3        | 115.6          | 11.8             | 0.0               | 11.35              | 0.0   | yes            |                 | yes   |
|  | 302      | 3     | Apartment | 1        | 60.1           | 12.8             | 0.0               | 0                  | 0.0   | yes            |                 | yes   |
|  | 303      | 3     | Apartment | 3        | 109.4          | 13.2             | 0.0               | 0                  | 0.0   | yes            |                 | yes   |
|  | 304      | 3     | Apartment | 3        | 124.9          | 25.1             | 0.0               | 0                  | 0.0   | yes            |                 | yes   |
|  | 305      | 3     | Apartment | 3        | 105.4          | 16.6             | 0.0               | 0                  | 0.0   | yes            |                 | yes   |
|  | 306      | 3     | Apartment | 2        | 80.1           | 13.9             | 0.0               | 0                  | 0.0   | yes            |                 | yes   |
|  | 401      | 4     | Penthouse | 3        | 127.5          | 34.7             | 0.0               | 109.5              | 0.0   | yes            |                 | yes   |
|  | 402      | 4     | Penthouse | 3        | 127.2          | 33.0             | 0.0               | 97.0               | 0.0   | yes            |                 | yes   |
|  | H01      |       | House     | 3        | 148            | 20               | 41.5              | 24.5               | 211.5 | yes            | optional        | yes   |
|  | H02      |       | House     | 3        | 148            | 20               | 41.5              | 24.5               | 212.0 | yes            | optional        | yes   |
|  | H03      |       | House     | 3        | 148            | 20               | 41.5              | 33.0               | 220.5 | yes            | optional        | yes   |
|  | H04      |       | House     | 3        | 148            | 20               | 41.5              | 33.0               | 220.5 | yes            | optional        | yes   |
|  | H05      |       | House     | 3        | 143            | 27.6             | 41.5              | 19.8               | 201.6 | yes            | optional        | yes   |
|  | H06      |       | House     | 3        | 143            | 9.1              | 50.1              | 28.0               | 242.3 | yes            | optional        | yes   |
|  | H07      |       | House     | 3        | 143            | 9.5              | 50.1              | 33.0               | 223.2 | yes            | optional        | yes   |
|  | H08      |       | House     | 3        | 143            | 12               | 50.1              | 20.2               | 204.5 | yes            | optional        | yes   |
|  | H09      |       | House     | 3        | 143            | 12               | 50.1              | 13.1               | 194.5 | yes            | optional        | yes   |
|  | H10      |       | House     | 3        | 143            | 12               | 50.1              | 0                  | 202.3 | yes            | optional        | yes   |
|  | H11      |       | House     | 3        | 143            | 25               | 51.0              | 0                  | 210.0 | yes            | optional        | yes   |
|  | H12      |       | House     | 3        | 143            | 25               | 51.0              | 09.7               | 210.0 | yes            | optional        | yes   |
|  |          |       |           |          |                |                  |                   |                    |       |                |                 |       |