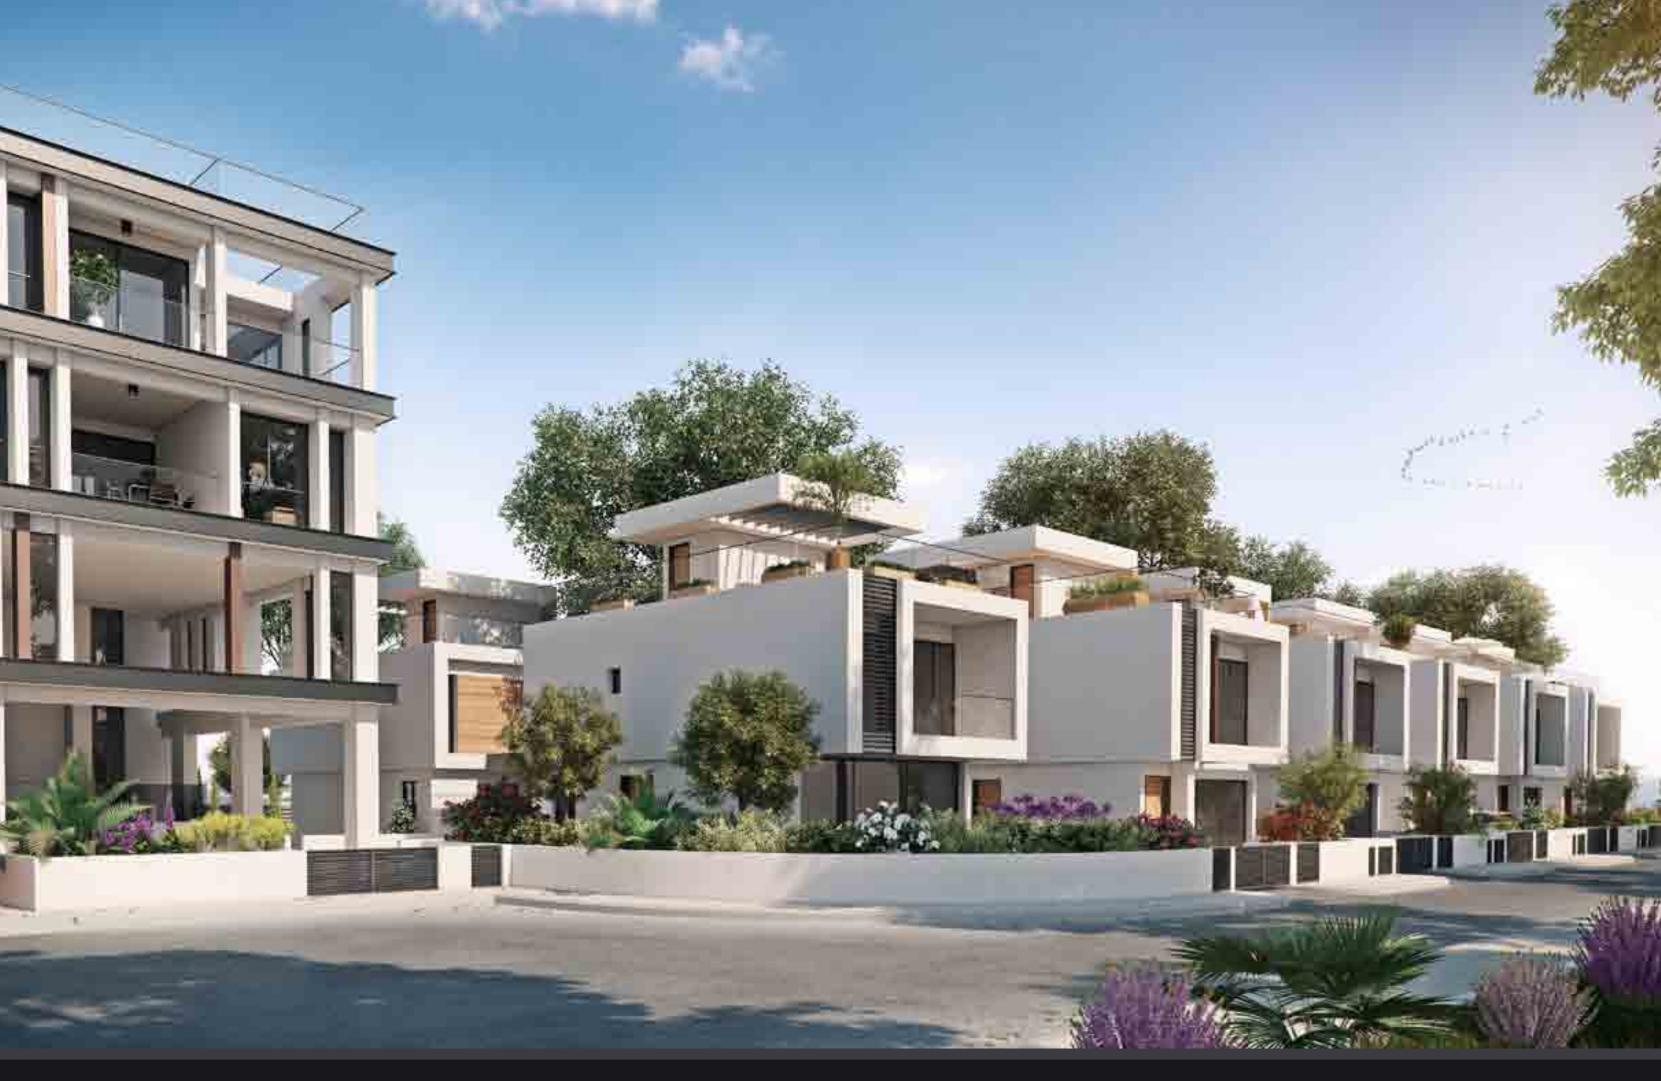

The development comprises of only 25 apartments, garden duplexes, penthouses with one, two, three bedrooms; 12 villas with three and four bedrooms. The cleverly designed master plan provides convenient access to the common pool, gym, landscaped gardens, and underground parking. The penthouses enjoy spacious private rooftops.

## MAJOR BENEFITS

- <sup>-</sup> 2 KM FROM THE BEST SANDY BEACHES
- <sup>-</sup> 5 MIN DRIVE TO THE CITY CENTER AND SCHOOLS
- INDOOR FACILITIES: POOL, GYM, AND UNDERGROUND PARKING
- GATED COMPOUND
- HIGH STANDARD STYLISH FINISHES
- <sup>—</sup> CHARMING QUIET DISTRICT OF LIMASSOL
- CLOSE TO ALL AMENITIES, INCLUDING JUMBO SUPERMARKET
- PENTHOUSES WITH PRIVATE ROOF GARDENS