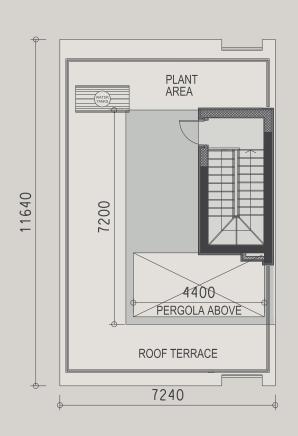

The development comprises of only 25 apartments, garden duplexes, penthouses with one, two, three bedrooms; 12 villas with three and four bedrooms. The cleverly designed master plan provides convenient access to the common pool, gym, landscaped gardens, and underground parking. The penthouses enjoy spacious private rooftops.

|  |          |       |           |          | indoor         | cov.<br>veranda  | roof              | uncov.<br>veranda, | plot, | common         | nrivata         | gym & |
|--|----------|-------|-----------|----------|----------------|------------------|-------------------|--------------------|-------|----------------|-----------------|-------|
|  | property | floor | type      | bedrooms | area,<br>sq.m. | veranda<br>sq.m. | terrace,<br>sq.m. | veranda,<br>sq.m.  | sq.m. | common<br>pool | private<br>pool | sauna |
|  | 101      | G+1   | Duplex    | 2        | 109.8          | 6.5              | 0.0               | 29.7               | 0.0   | yes            |                 | yes   |
|  | 102      | G+1   | Duplex    | 2        | 112            | 10.1             | 0.0               | 33.7               | 0.0   | yes            |                 | yes   |
|  | 103      | G+1   | Duplex    | 3        | 133.4          | 46.9             | 0.0               | 90.6               | 0.0   | yes            |                 | yes   |
|  | 104      | G+1   | Duplex    | 3        | 133.4          | 47.9             | 0.0               | 95.3               | 0.0   | yes            |                 | yes   |
|  | 105      | G+1   | Duplex    | 2        | 112            | 10.2             | 0.0               | 36.5               | 0.0   | yes            |                 | yes   |
|  | 106      | G+1   | Duplex    | 2        | 112            | 10.2             | 0.0               | 36.5               | 0.0   | yes            |                 | yes   |
|  | 107      | G+1   | Duplex    | 2        | 112            | 10.2             | 0.0               | 36.5               | 0.0   | yes            |                 | yes   |
|  | 108      | G+1   | Duplex    | 3        | 134.7          | 14.7             | 0.0               | 51.4               | 0.0   | yes            |                 | yes   |
|  | 201      | 2     | Apartment | 1        | 56.7           | 14.9             | 0.0               | 0                  | 0.0   | yes            |                 | yes   |
|  | 202      | 2     | Apartment | 1        | 55.5           | 9.5              | 0.0               | 0                  | 0.0   | yes            |                 | yes   |
|  | 203      | 2     | Apartment | 1        | 47             | 5.3              | 0.0               | 0                  | 0.0   | yes            |                 | yes   |
|  | 204      | 2     | Apartment | 1        | 55             | 12.6             | 0.0               | 0                  | 0.0   | yes            |                 | yes   |
|  | 205      | 2     | Apartment | 2        | 82             | 11.1             | 0.0               | 0                  | 0.0   | yes            |                 | yes   |
|  | 206      | 2     | Apartment | 2        | 80             | 15.1             | 0.0               | 0                  | 0.0   | yes            |                 | yes   |
|  | 207      | 2     | Apartment | 2        | 80.3           | 15.3             | 0.0               | 0                  | 0.0   | yes            |                 | yes   |
|  | 208      | 2     | Apartment | 1        | 55             | 9.1              | 0.0               | 0                  | 0.0   | yes            |                 | yes   |
|  | 209      | 2     | Apartment | 2        | 80.1           | 8.6              | 0.0               | 0                  | 0.0   | yes            |                 | yes   |
|  | 301      | 3     | Apartment | 3        | 115.6          | 11.8             | 0.0               | 11.35              | 0.0   | yes            |                 | yes   |
|  | 302      | 3     | Apartment | 1        | 60.1           | 12.8             | 0.0               | 0                  | 0.0   | yes            |                 | yes   |
|  | 303      | 3     | Apartment | 3        | 109.4          | 13.2             | 0.0               | 0                  | 0.0   | yes            |                 | yes   |
|  | 304      | 3     | Apartment | 3        | 124.9          | 25.1             | 0.0               | 0                  | 0.0   | yes            |                 | yes   |
|  | 305      | 3     | Apartment | 3        | 105.4          | 16.6             | 0.0               | 0                  | 0.0   | yes            |                 | yes   |
|  | 306      | 3     | Apartment | 2        | 80.1           | 13.9             | 0.0               | 0                  | 0.0   | yes            |                 | yes   |
|  | 401      | 4     | Penthouse | 3        | 127.5          | 34.7             | 0.0               | 109.5              | 0.0   | yes            |                 | yes   |
|  | 402      | 4     | Penthouse | 3        | 127.2          | 33.0             | 0.0               | 97.0               | 0.0   | yes            |                 | yes   |
|  | H01      |       | House     | 3        | 148            | 20               | 41.5              | 24.5               | 211.5 | yes            | optional        | yes   |
|  | H02      |       | House     | 3        | 148            | 20               | 41.5              | 24.5               | 212.0 | yes            | optional        | yes   |
|  | H03      |       | House     | 3        | 148            | 20               | 41.5              | 33.0               | 220.5 | yes            | optional        | yes   |
|  | H04      |       | House     | 3        | 148            | 20               | 41.5              | 33.0               | 220.5 | yes            | optional        | yes   |
|  | H05      |       | House     | 3        | 143            | 27.6             | 41.5              | 19.8               | 201.6 | yes            | optional        | yes   |
|  | H06      |       | House     | 3        | 143            | 9.1              | 50.1              | 28.0               | 242.3 | yes            | optional        | yes   |
|  | H07      |       | House     | 3        | 143            | 9.5              | 50.1              | 33.0               | 223.2 | yes            | optional        | yes   |
|  | H08      |       | House     | 3        | 143            | 12               | 50.1              | 20.2               | 204.5 | yes            | optional        | yes   |
|  | H09      |       | House     | 3        | 143            | 12               | 50.1              | 13.1               | 194.5 | yes            | optional        | yes   |
|  | H10      |       | House     | 3        | 143            | 12               | 50.1              | 0                  | 202.3 | yes            | optional        | yes   |
|  | H11      |       | House     | 3        | 143            | 25               | 51.0              | 0                  | 210.0 | yes            | optional        | yes   |
|  | H12      |       | House     | 3        | 143            | 25               | 51.0              | 09.7               | 210.0 | yes            | optional        | yes   |
|  |          |       |           |          |                |                  |                   |                    |       |                |                 |       |