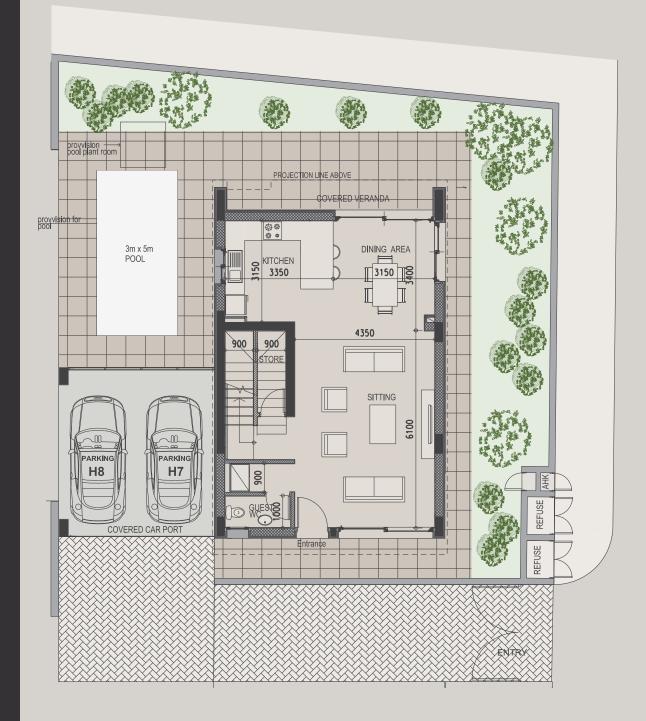

The development comprises of only 25 apartments, garden duplexes, penthouses with one, two, three bedrooms; 12 villas with three and four bedrooms. The cleverly designed master plan provides convenient access to the common pool, gym, landscaped gardens, and underground parking. The penthouses enjoy spacious private rooftops.

|  |          |       |           |          | indoor         | cov.<br>veranda  | roof              | uncov.<br>veranda, | plot, | common         | nrivata         | gym & |
|--|----------|-------|-----------|----------|----------------|------------------|-------------------|--------------------|-------|----------------|-----------------|-------|
|  | property | floor | type      | bedrooms | area,<br>sq.m. | veranda<br>sq.m. | terrace,<br>sq.m. | veranda,<br>sq.m.  | sq.m. | common<br>pool | private<br>pool | sauna |
|  | 101      | G+1   | Duplex    | 2        | 109.8          | 6.5              | 0.0               | 29.7               | 0.0   | yes            |                 | yes   |
|  | 102      | G+1   | Duplex    | 2        | 112            | 10.1             | 0.0               | 33.7               | 0.0   | yes            |                 | yes   |
|  | 103      | G+1   | Duplex    | 3        | 133.4          | 46.9             | 0.0               | 90.6               | 0.0   | yes            |                 | yes   |
|  | 104      | G+1   | Duplex    | 3        | 133.4          | 47.9             | 0.0               | 95.3               | 0.0   | yes            |                 | yes   |
|  | 105      | G+1   | Duplex    | 2        | 112            | 10.2             | 0.0               | 36.5               | 0.0   | yes            |                 | yes   |
|  | 106      | G+1   | Duplex    | 2        | 112            | 10.2             | 0.0               | 36.5               | 0.0   | yes            |                 | yes   |
|  | 107      | G+1   | Duplex    | 2        | 112            | 10.2             | 0.0               | 36.5               | 0.0   | yes            |                 | yes   |
|  | 108      | G+1   | Duplex    | 3        | 134.7          | 14.7             | 0.0               | 51.4               | 0.0   | yes            |                 | yes   |
|  | 201      | 2     | Apartment | 1        | 56.7           | 14.9             | 0.0               | 0                  | 0.0   | yes            |                 | yes   |
|  | 202      | 2     | Apartment | 1        | 55.5           | 9.5              | 0.0               | 0                  | 0.0   | yes            |                 | yes   |
|  | 203      | 2     | Apartment | 1        | 47             | 5.3              | 0.0               | 0                  | 0.0   | yes            |                 | yes   |
|  | 204      | 2     | Apartment | 1        | 55             | 12.6             | 0.0               | 0                  | 0.0   | yes            |                 | yes   |
|  | 205      | 2     | Apartment | 2        | 82             | 11.1             | 0.0               | 0                  | 0.0   | yes            |                 | yes   |
|  | 206      | 2     | Apartment | 2        | 80             | 15.1             | 0.0               | 0                  | 0.0   | yes            |                 | yes   |
|  | 207      | 2     | Apartment | 2        | 80.3           | 15.3             | 0.0               | 0                  | 0.0   | yes            |                 | yes   |
|  | 208      | 2     | Apartment | 1        | 55             | 9.1              | 0.0               | 0                  | 0.0   | yes            |                 | yes   |
|  | 209      | 2     | Apartment | 2        | 80.1           | 8.6              | 0.0               | 0                  | 0.0   | yes            |                 | yes   |
|  | 301      | 3     | Apartment | 3        | 115.6          | 11.8             | 0.0               | 11.35              | 0.0   | yes            |                 | yes   |
|  | 302      | 3     | Apartment | 1        | 60.1           | 12.8             | 0.0               | 0                  | 0.0   | yes            |                 | yes   |
|  | 303      | 3     | Apartment | 3        | 109.4          | 13.2             | 0.0               | 0                  | 0.0   | yes            |                 | yes   |
|  | 304      | 3     | Apartment | 3        | 124.9          | 25.1             | 0.0               | 0                  | 0.0   | yes            |                 | yes   |
|  | 305      | 3     | Apartment | 3        | 105.4          | 16.6             | 0.0               | 0                  | 0.0   | yes            |                 | yes   |
|  | 306      | 3     | Apartment | 2        | 80.1           | 13.9             | 0.0               | 0                  | 0.0   | yes            |                 | yes   |
|  | 401      | 4     | Penthouse | 3        | 127.5          | 34.7             | 0.0               | 109.5              | 0.0   | yes            |                 | yes   |
|  | 402      | 4     | Penthouse | 3        | 127.2          | 33.0             | 0.0               | 97.0               | 0.0   | yes            |                 | yes   |
|  | H01      |       | House     | 3        | 148            | 20               | 41.5              | 24.5               | 211.5 | yes            | optional        | yes   |
|  | H02      |       | House     | 3        | 148            | 20               | 41.5              | 24.5               | 212.0 | yes            | optional        | yes   |
|  | H03      |       | House     | 3        | 148            | 20               | 41.5              | 33.0               | 220.5 | yes            | optional        | yes   |
|  | H04      |       | House     | 3        | 148            | 20               | 41.5              | 33.0               | 220.5 | yes            | optional        | yes   |
|  | H05      |       | House     | 3        | 143            | 27.6             | 41.5              | 19.8               | 201.6 | yes            | optional        | yes   |
|  | H06      |       | House     | 3        | 143            | 9.1              | 50.1              | 28.0               | 242.3 | yes            | optional        | yes   |
|  | H07      |       | House     | 3        | 143            | 9.5              | 50.1              | 33.0               | 223.2 | yes            | optional        | yes   |
|  | H08      |       | House     | 3        | 143            | 12               | 50.1              | 20.2               | 204.5 | yes            | optional        | yes   |
|  | H09      |       | House     | 3        | 143            | 12               | 50.1              | 13.1               | 194.5 | yes            | optional        | yes   |
|  | H10      |       | House     | 3        | 143            | 12               | 50.1              | 0                  | 202.3 | yes            | optional        | yes   |
|  | H11      |       | House     | 3        | 143            | 25               | 51.0              | 0                  | 210.0 | yes            | optional        | yes   |
|  | H12      |       | House     | 3        | 143            | 25               | 51.0              | 09.7               | 210.0 | yes            | optional        | yes   |
|  |          |       |           |          |                |                  |                   |                    |       |                |                 |       |