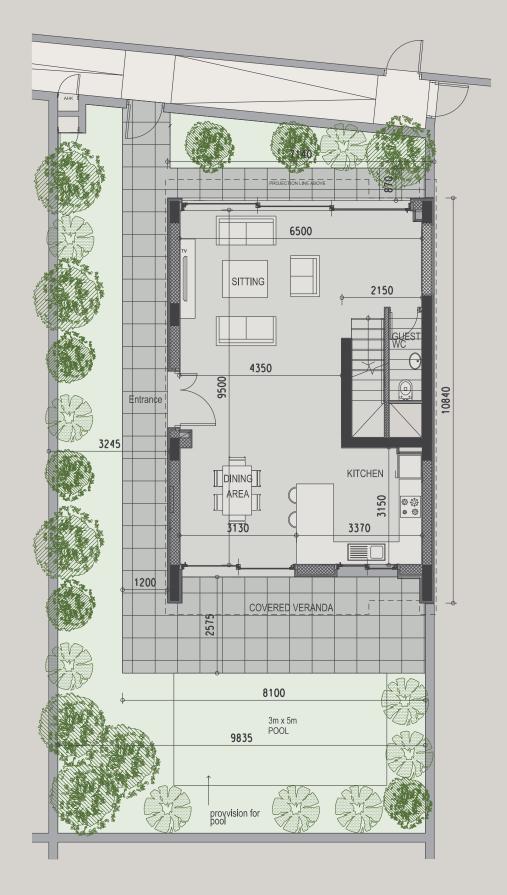

The development comprises of only 25 apartments, garden duplexes, penthouses with one, two, three bedrooms; 12 villas with three and four bedrooms. The cleverly designed master plan provides convenient access to the common pool, gym, landscaped gardens, and underground parking. The penthouses enjoy spacious private rooftops.

|  |          |       |           |          | indoor         | cov.<br>veranda  | roof              | uncov.<br>veranda, | plot, | common         | nrivata         | gym & |
|--|----------|-------|-----------|----------|----------------|------------------|-------------------|--------------------|-------|----------------|-----------------|-------|
|  | property | floor | type      | bedrooms | area,<br>sq.m. | veranda<br>sq.m. | terrace,<br>sq.m. | veranda,<br>sq.m.  | sq.m. | common<br>pool | private<br>pool | sauna |
|  | 101      | G+1   | Duplex    | 2        | 109.8          | 6.5              | 0.0               | 29.7               | 0.0   | yes            |                 | yes   |
|  | 102      | G+1   | Duplex    | 2        | 112            | 10.1             | 0.0               | 33.7               | 0.0   | yes            |                 | yes   |
|  | 103      | G+1   | Duplex    | 3        | 133.4          | 46.9             | 0.0               | 90.6               | 0.0   | yes            |                 | yes   |
|  | 104      | G+1   | Duplex    | 3        | 133.4          | 47.9             | 0.0               | 95.3               | 0.0   | yes            |                 | yes   |
|  | 105      | G+1   | Duplex    | 2        | 112            | 10.2             | 0.0               | 36.5               | 0.0   | yes            |                 | yes   |
|  | 106      | G+1   | Duplex    | 2        | 112            | 10.2             | 0.0               | 36.5               | 0.0   | yes            |                 | yes   |
|  | 107      | G+1   | Duplex    | 2        | 112            | 10.2             | 0.0               | 36.5               | 0.0   | yes            |                 | yes   |
|  | 108      | G+1   | Duplex    | 3        | 134.7          | 14.7             | 0.0               | 51.4               | 0.0   | yes            |                 | yes   |
|  | 201      | 2     | Apartment | 1        | 56.7           | 14.9             | 0.0               | 0                  | 0.0   | yes            |                 | yes   |
|  | 202      | 2     | Apartment | 1        | 55.5           | 9.5              | 0.0               | 0                  | 0.0   | yes            |                 | yes   |
|  | 203      | 2     | Apartment | 1        | 47             | 5.3              | 0.0               | 0                  | 0.0   | yes            |                 | yes   |
|  | 204      | 2     | Apartment | 1        | 55             | 12.6             | 0.0               | 0                  | 0.0   | yes            |                 | yes   |
|  | 205      | 2     | Apartment | 2        | 82             | 11.1             | 0.0               | 0                  | 0.0   | yes            |                 | yes   |
|  | 206      | 2     | Apartment | 2        | 80             | 15.1             | 0.0               | 0                  | 0.0   | yes            |                 | yes   |
|  | 207      | 2     | Apartment | 2        | 80.3           | 15.3             | 0.0               | 0                  | 0.0   | yes            |                 | yes   |
|  | 208      | 2     | Apartment | 1        | 55             | 9.1              | 0.0               | 0                  | 0.0   | yes            |                 | yes   |
|  | 209      | 2     | Apartment | 2        | 80.1           | 8.6              | 0.0               | 0                  | 0.0   | yes            |                 | yes   |
|  | 301      | 3     | Apartment | 3        | 115.6          | 11.8             | 0.0               | 11.35              | 0.0   | yes            |                 | yes   |
|  | 302      | 3     | Apartment | 1        | 60.1           | 12.8             | 0.0               | 0                  | 0.0   | yes            |                 | yes   |
|  | 303      | 3     | Apartment | 3        | 109.4          | 13.2             | 0.0               | 0                  | 0.0   | yes            |                 | yes   |
|  | 304      | 3     | Apartment | 3        | 124.9          | 25.1             | 0.0               | 0                  | 0.0   | yes            |                 | yes   |
|  | 305      | 3     | Apartment | 3        | 105.4          | 16.6             | 0.0               | 0                  | 0.0   | yes            |                 | yes   |
|  | 306      | 3     | Apartment | 2        | 80.1           | 13.9             | 0.0               | 0                  | 0.0   | yes            |                 | yes   |
|  | 401      | 4     | Penthouse | 3        | 127.5          | 34.7             | 0.0               | 109.5              | 0.0   | yes            |                 | yes   |
|  | 402      | 4     | Penthouse | 3        | 127.2          | 33.0             | 0.0               | 97.0               | 0.0   | yes            |                 | yes   |
|  | H01      |       | House     | 3        | 148            | 20               | 41.5              | 24.5               | 211.5 | yes            | optional        | yes   |
|  | H02      |       | House     | 3        | 148            | 20               | 41.5              | 24.5               | 212.0 | yes            | optional        | yes   |
|  | H03      |       | House     | 3        | 148            | 20               | 41.5              | 33.0               | 220.5 | yes            | optional        | yes   |
|  | H04      |       | House     | 3        | 148            | 20               | 41.5              | 33.0               | 220.5 | yes            | optional        | yes   |
|  | H05      |       | House     | 3        | 143            | 27.6             | 41.5              | 19.8               | 201.6 | yes            | optional        | yes   |
|  | H06      |       | House     | 3        | 143            | 9.1              | 50.1              | 28.0               | 242.3 | yes            | optional        | yes   |
|  | H07      |       | House     | 3        | 143            | 9.5              | 50.1              | 33.0               | 223.2 | yes            | optional        | yes   |
|  | H08      |       | House     | 3        | 143            | 12               | 50.1              | 20.2               | 204.5 | yes            | optional        | yes   |
|  | H09      |       | House     | 3        | 143            | 12               | 50.1              | 13.1               | 194.5 | yes            | optional        | yes   |
|  | H10      |       | House     | 3        | 143            | 12               | 50.1              | 0                  | 202.3 | yes            | optional        | yes   |
|  | H11      |       | House     | 3        | 143            | 25               | 51.0              | 0                  | 210.0 | yes            | optional        | yes   |
|  | H12      |       | House     | 3        | 143            | 25               | 51.0              | 09.7               | 210.0 | yes            | optional        | yes   |
|  |          |       |           |          |                |                  |                   |                    |       |                |                 |       |