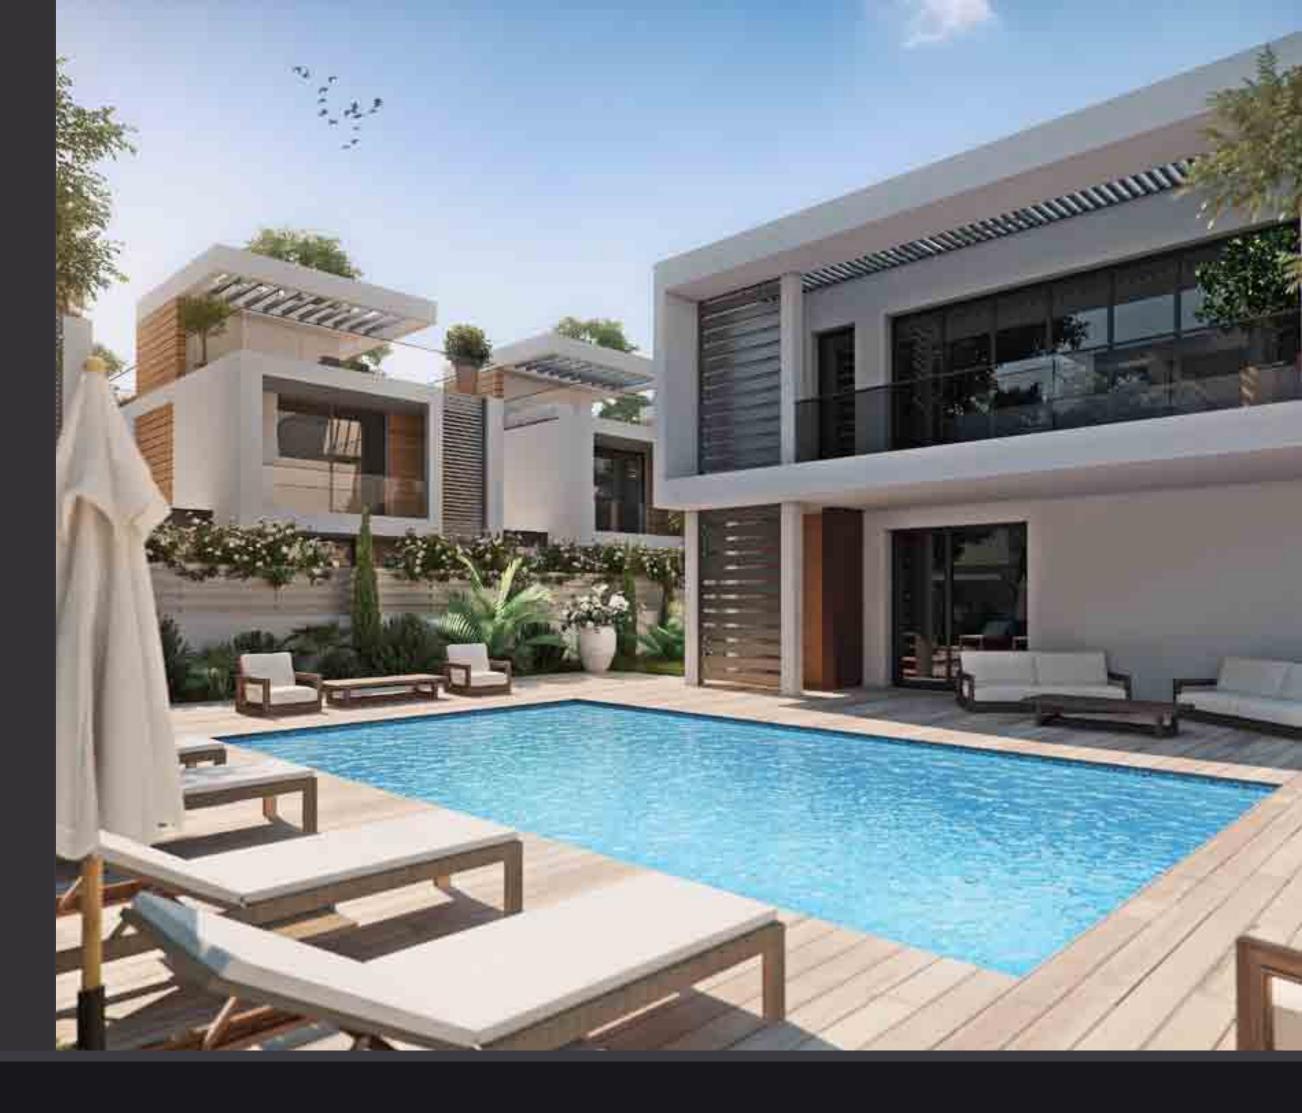

The development comprises of only 25 apartments, garden duplexes, penthouses with one, two, three bedrooms; 12 villas with three and four bedrooms. The cleverly designed master plan provides convenient access to the common pool, gym, landscaped gardens, and underground parking. The penthouses enjoy spacious private rooftops.

The signature penthouses enjoy:

| Sizable roof space | Decking floors | Mosaic tiled swimming pool with jacuzzi | Barbecue

**NOTE:** movable furniture & interior items are extras