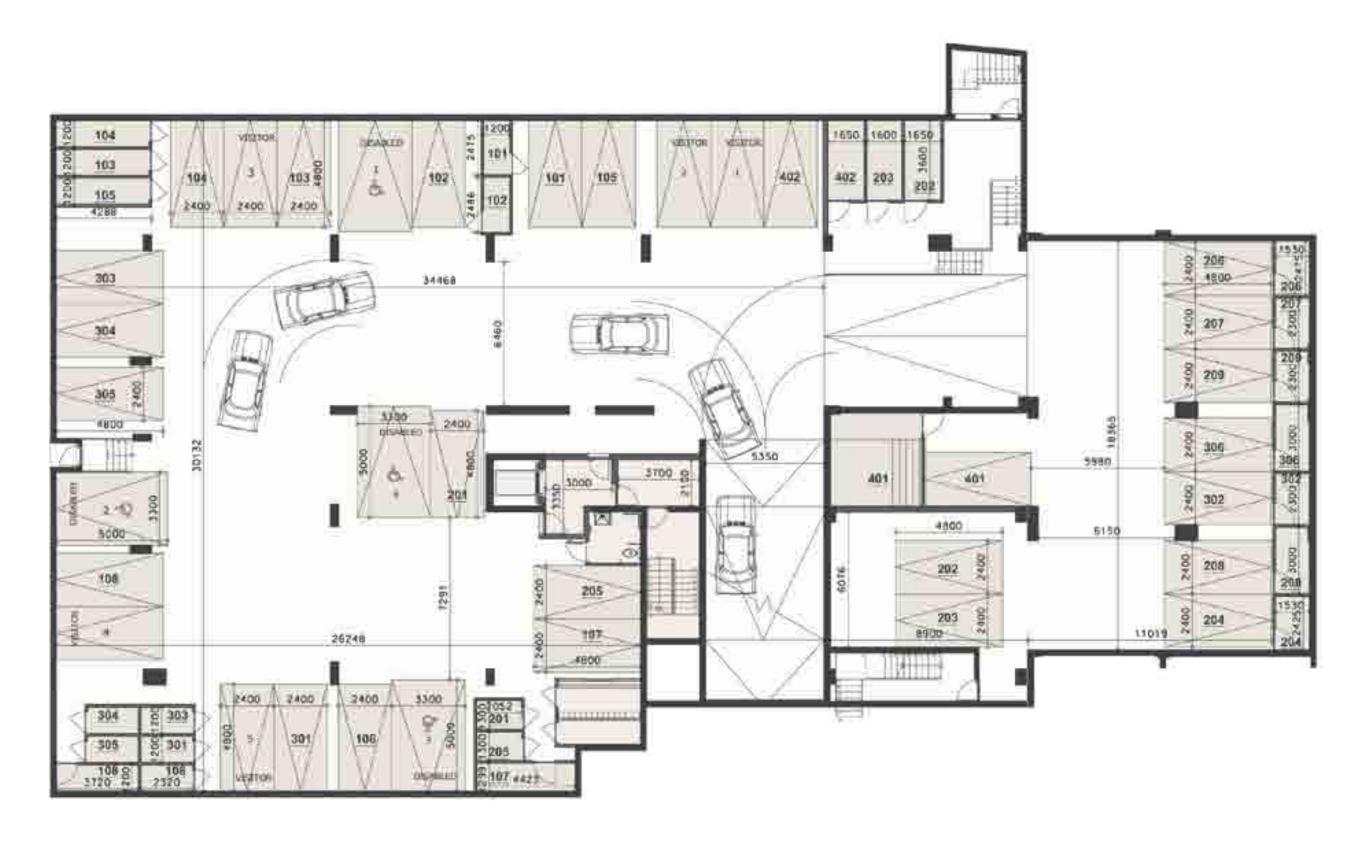

The development comprises of only 25 apartments, garden duplexes, penthouses with one, two, three bedrooms; 12 villas with three and four bedrooms. The cleverly designed master plan provides convenient access to the common pool, gym, landscaped gardens, and underground parking. The penthouses enjoy spacious private rooftops.

|  |          |       |           |          | indoor         | cov.<br>veranda  | roof              | uncov.<br>veranda, | plot, | common         | nrivata         | gym & |
|--|----------|-------|-----------|----------|----------------|------------------|-------------------|--------------------|-------|----------------|-----------------|-------|
|  | property | floor | type      | bedrooms | area,<br>sq.m. | veranda<br>sq.m. | terrace,<br>sq.m. | veranda,<br>sq.m.  | sq.m. | common<br>pool | private<br>pool | sauna |
|  | 101      | G+1   | Duplex    | 2        | 109.8          | 6.5              | 0.0               | 29.7               | 0.0   | yes            |                 | yes   |
|  | 102      | G+1   | Duplex    | 2        | 112            | 10.1             | 0.0               | 33.7               | 0.0   | yes            |                 | yes   |
|  | 103      | G+1   | Duplex    | 3        | 133.4          | 46.9             | 0.0               | 90.6               | 0.0   | yes            |                 | yes   |
|  | 104      | G+1   | Duplex    | 3        | 133.4          | 47.9             | 0.0               | 95.3               | 0.0   | yes            |                 | yes   |
|  | 105      | G+1   | Duplex    | 2        | 112            | 10.2             | 0.0               | 36.5               | 0.0   | yes            |                 | yes   |
|  | 106      | G+1   | Duplex    | 2        | 112            | 10.2             | 0.0               | 36.5               | 0.0   | yes            |                 | yes   |
|  | 107      | G+1   | Duplex    | 2        | 112            | 10.2             | 0.0               | 36.5               | 0.0   | yes            |                 | yes   |
|  | 108      | G+1   | Duplex    | 3        | 134.7          | 14.7             | 0.0               | 51.4               | 0.0   | yes            |                 | yes   |
|  | 201      | 2     | Apartment | 1        | 56.7           | 14.9             | 0.0               | 0                  | 0.0   | yes            |                 | yes   |
|  | 202      | 2     | Apartment | 1        | 55.5           | 9.5              | 0.0               | 0                  | 0.0   | yes            |                 | yes   |
|  | 203      | 2     | Apartment | 1        | 47             | 5.3              | 0.0               | 0                  | 0.0   | yes            |                 | yes   |
|  | 204      | 2     | Apartment | 1        | 55             | 12.6             | 0.0               | 0                  | 0.0   | yes            |                 | yes   |
|  | 205      | 2     | Apartment | 2        | 82             | 11.1             | 0.0               | 0                  | 0.0   | yes            |                 | yes   |
|  | 206      | 2     | Apartment | 2        | 80             | 15.1             | 0.0               | 0                  | 0.0   | yes            |                 | yes   |
|  | 207      | 2     | Apartment | 2        | 80.3           | 15.3             | 0.0               | 0                  | 0.0   | yes            |                 | yes   |
|  | 208      | 2     | Apartment | 1        | 55             | 9.1              | 0.0               | 0                  | 0.0   | yes            |                 | yes   |
|  | 209      | 2     | Apartment | 2        | 80.1           | 8.6              | 0.0               | 0                  | 0.0   | yes            |                 | yes   |
|  | 301      | 3     | Apartment | 3        | 115.6          | 11.8             | 0.0               | 11.35              | 0.0   | yes            |                 | yes   |
|  | 302      | 3     | Apartment | 1        | 60.1           | 12.8             | 0.0               | 0                  | 0.0   | yes            |                 | yes   |
|  | 303      | 3     | Apartment | 3        | 109.4          | 13.2             | 0.0               | 0                  | 0.0   | yes            |                 | yes   |
|  | 304      | 3     | Apartment | 3        | 124.9          | 25.1             | 0.0               | 0                  | 0.0   | yes            |                 | yes   |
|  | 305      | 3     | Apartment | 3        | 105.4          | 16.6             | 0.0               | 0                  | 0.0   | yes            |                 | yes   |
|  | 306      | 3     | Apartment | 2        | 80.1           | 13.9             | 0.0               | 0                  | 0.0   | yes            |                 | yes   |
|  | 401      | 4     | Penthouse | 3        | 127.5          | 34.7             | 0.0               | 109.5              | 0.0   | yes            |                 | yes   |
|  | 402      | 4     | Penthouse | 3        | 127.2          | 33.0             | 0.0               | 97.0               | 0.0   | yes            |                 | yes   |
|  | H01      |       | House     | 3        | 148            | 20               | 41.5              | 24.5               | 211.5 | yes            | optional        | yes   |
|  | H02      |       | House     | 3        | 148            | 20               | 41.5              | 24.5               | 212.0 | yes            | optional        | yes   |
|  | H03      |       | House     | 3        | 148            | 20               | 41.5              | 33.0               | 220.5 | yes            | optional        | yes   |
|  | H04      |       | House     | 3        | 148            | 20               | 41.5              | 33.0               | 220.5 | yes            | optional        | yes   |
|  | H05      |       | House     | 3        | 143            | 27.6             | 41.5              | 19.8               | 201.6 | yes            | optional        | yes   |
|  | H06      |       | House     | 3        | 143            | 9.1              | 50.1              | 28.0               | 242.3 | yes            | optional        | yes   |
|  | H07      |       | House     | 3        | 143            | 9.5              | 50.1              | 33.0               | 223.2 | yes            | optional        | yes   |
|  | H08      |       | House     | 3        | 143            | 12               | 50.1              | 20.2               | 204.5 | yes            | optional        | yes   |
|  | H09      |       | House     | 3        | 143            | 12               | 50.1              | 13.1               | 194.5 | yes            | optional        | yes   |
|  | H10      |       | House     | 3        | 143            | 12               | 50.1              | 0                  | 202.3 | yes            | optional        | yes   |
|  | H11      |       | House     | 3        | 143            | 25               | 51.0              | 0                  | 210.0 | yes            | optional        | yes   |
|  | H12      |       | House     | 3        | 143            | 25               | 51.0              | 09.7               | 210.0 | yes            | optional        | yes   |
|  |          |       |           |          |                |                  |                   |                    |       |                |                 |       |