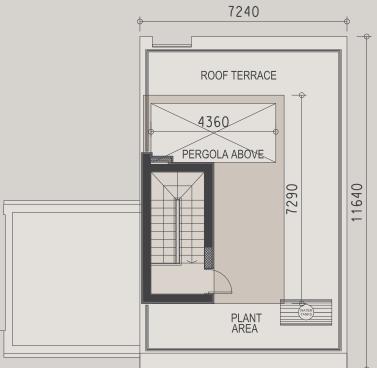

The development comprises of only 25 apartments, garden duplexes, penthouses with one, two, three bedrooms; 12 villas with three and four bedrooms. The cleverly designed master plan provides convenient access to the common pool, gym, landscaped gardens, and underground parking. The penthouses enjoy spacious private rooftops.

## **ELEGANCE PACKAGE**

EVERY PROPERTY IS DELIVERED WITH THE SIGNATURE TOP STANDARD FINISHES:

- | Fully completed finishings
- | Semisolid parquet floors in each room
- | Marble floor and walls in the toilets and bathrooms
- | High ceilings (3.15 m)
- | Security and fireproof entrance doors
- | Intercom system
- | Water heated floors
- | Central VRV conditioning
- | Highstandard sanitary ware from
- European brands
- | Thermal aluminum window frames with double glazing
- | High standard kitchen cabinets
- | High standard wardrobes from European brands
- | Soft closers for kitchen units
- | Penthouses enjoy private roof terraces with pools

The signature penthouses enjoy:

| Sizable roof space | Decking floors | Mosaic tiled swimming pool with jacuzzi | Barbecue

**NOTE:** movable furniture & interior items are extras