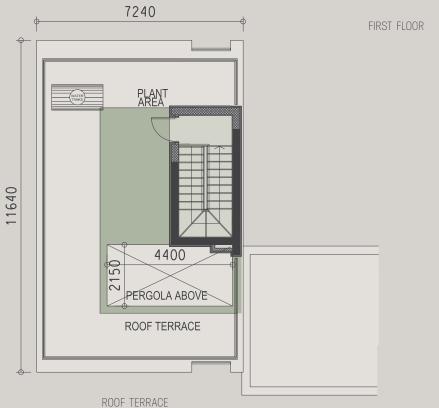

The development comprises of only 25 apartments, garden duplexes, penthouses with one, two, three bedrooms; 12 villas with three and four bedrooms. The cleverly designed master plan provides convenient access to the common pool, gym, landscaped gardens, and underground parking. The penthouses enjoy spacious private rooftops.

|  |          |       |           |          | indoor         | cov.<br>veranda  | roof              | uncov.<br>veranda, | plot, | common         | nrivata         | gym & |
|--|----------|-------|-----------|----------|----------------|------------------|-------------------|--------------------|-------|----------------|-----------------|-------|
|  | property | floor | type      | bedrooms | area,<br>sq.m. | veranda<br>sq.m. | terrace,<br>sq.m. | veranda,<br>sq.m.  | sq.m. | common<br>pool | private<br>pool | sauna |
|  | 101      | G+1   | Duplex    | 2        | 109.8          | 6.5              | 0.0               | 29.7               | 0.0   | yes            |                 | yes   |
|  | 102      | G+1   | Duplex    | 2        | 112            | 10.1             | 0.0               | 33.7               | 0.0   | yes            |                 | yes   |
|  | 103      | G+1   | Duplex    | 3        | 133.4          | 46.9             | 0.0               | 90.6               | 0.0   | yes            |                 | yes   |
|  | 104      | G+1   | Duplex    | 3        | 133.4          | 47.9             | 0.0               | 95.3               | 0.0   | yes            |                 | yes   |
|  | 105      | G+1   | Duplex    | 2        | 112            | 10.2             | 0.0               | 36.5               | 0.0   | yes            |                 | yes   |
|  | 106      | G+1   | Duplex    | 2        | 112            | 10.2             | 0.0               | 36.5               | 0.0   | yes            |                 | yes   |
|  | 107      | G+1   | Duplex    | 2        | 112            | 10.2             | 0.0               | 36.5               | 0.0   | yes            |                 | yes   |
|  | 108      | G+1   | Duplex    | 3        | 134.7          | 14.7             | 0.0               | 51.4               | 0.0   | yes            |                 | yes   |
|  | 201      | 2     | Apartment | 1        | 56.7           | 14.9             | 0.0               | 0                  | 0.0   | yes            |                 | yes   |
|  | 202      | 2     | Apartment | 1        | 55.5           | 9.5              | 0.0               | 0                  | 0.0   | yes            |                 | yes   |
|  | 203      | 2     | Apartment | 1        | 47             | 5.3              | 0.0               | 0                  | 0.0   | yes            |                 | yes   |
|  | 204      | 2     | Apartment | 1        | 55             | 12.6             | 0.0               | 0                  | 0.0   | yes            |                 | yes   |
|  | 205      | 2     | Apartment | 2        | 82             | 11.1             | 0.0               | 0                  | 0.0   | yes            |                 | yes   |
|  | 206      | 2     | Apartment | 2        | 80             | 15.1             | 0.0               | 0                  | 0.0   | yes            |                 | yes   |
|  | 207      | 2     | Apartment | 2        | 80.3           | 15.3             | 0.0               | 0                  | 0.0   | yes            |                 | yes   |
|  | 208      | 2     | Apartment | 1        | 55             | 9.1              | 0.0               | 0                  | 0.0   | yes            |                 | yes   |
|  | 209      | 2     | Apartment | 2        | 80.1           | 8.6              | 0.0               | 0                  | 0.0   | yes            |                 | yes   |
|  | 301      | 3     | Apartment | 3        | 115.6          | 11.8             | 0.0               | 11.35              | 0.0   | yes            |                 | yes   |
|  | 302      | 3     | Apartment | 1        | 60.1           | 12.8             | 0.0               | 0                  | 0.0   | yes            |                 | yes   |
|  | 303      | 3     | Apartment | 3        | 109.4          | 13.2             | 0.0               | 0                  | 0.0   | yes            |                 | yes   |
|  | 304      | 3     | Apartment | 3        | 124.9          | 25.1             | 0.0               | 0                  | 0.0   | yes            |                 | yes   |
|  | 305      | 3     | Apartment | 3        | 105.4          | 16.6             | 0.0               | 0                  | 0.0   | yes            |                 | yes   |
|  | 306      | 3     | Apartment | 2        | 80.1           | 13.9             | 0.0               | 0                  | 0.0   | yes            |                 | yes   |
|  | 401      | 4     | Penthouse | 3        | 127.5          | 34.7             | 0.0               | 109.5              | 0.0   | yes            |                 | yes   |
|  | 402      | 4     | Penthouse | 3        | 127.2          | 33.0             | 0.0               | 97.0               | 0.0   | yes            |                 | yes   |
|  | H01      |       | House     | 3        | 148            | 20               | 41.5              | 24.5               | 211.5 | yes            | optional        | yes   |
|  | H02      |       | House     | 3        | 148            | 20               | 41.5              | 24.5               | 212.0 | yes            | optional        | yes   |
|  | H03      |       | House     | 3        | 148            | 20               | 41.5              | 33.0               | 220.5 | yes            | optional        | yes   |
|  | H04      |       | House     | 3        | 148            | 20               | 41.5              | 33.0               | 220.5 | yes            | optional        | yes   |
|  | H05      |       | House     | 3        | 143            | 27.6             | 41.5              | 19.8               | 201.6 | yes            | optional        | yes   |
|  | H06      |       | House     | 3        | 143            | 9.1              | 50.1              | 28.0               | 242.3 | yes            | optional        | yes   |
|  | H07      |       | House     | 3        | 143            | 9.5              | 50.1              | 33.0               | 223.2 | yes            | optional        | yes   |
|  | H08      |       | House     | 3        | 143            | 12               | 50.1              | 20.2               | 204.5 | yes            | optional        | yes   |
|  | H09      |       | House     | 3        | 143            | 12               | 50.1              | 13.1               | 194.5 | yes            | optional        | yes   |
|  | H10      |       | House     | 3        | 143            | 12               | 50.1              | 0                  | 202.3 | yes            | optional        | yes   |
|  | H11      |       | House     | 3        | 143            | 25               | 51.0              | 0                  | 210.0 | yes            | optional        | yes   |
|  | H12      |       | House     | 3        | 143            | 25               | 51.0              | 09.7               | 210.0 | yes            | optional        | yes   |
|  |          |       |           |          |                |                  |                   |                    |       |                |                 |       |