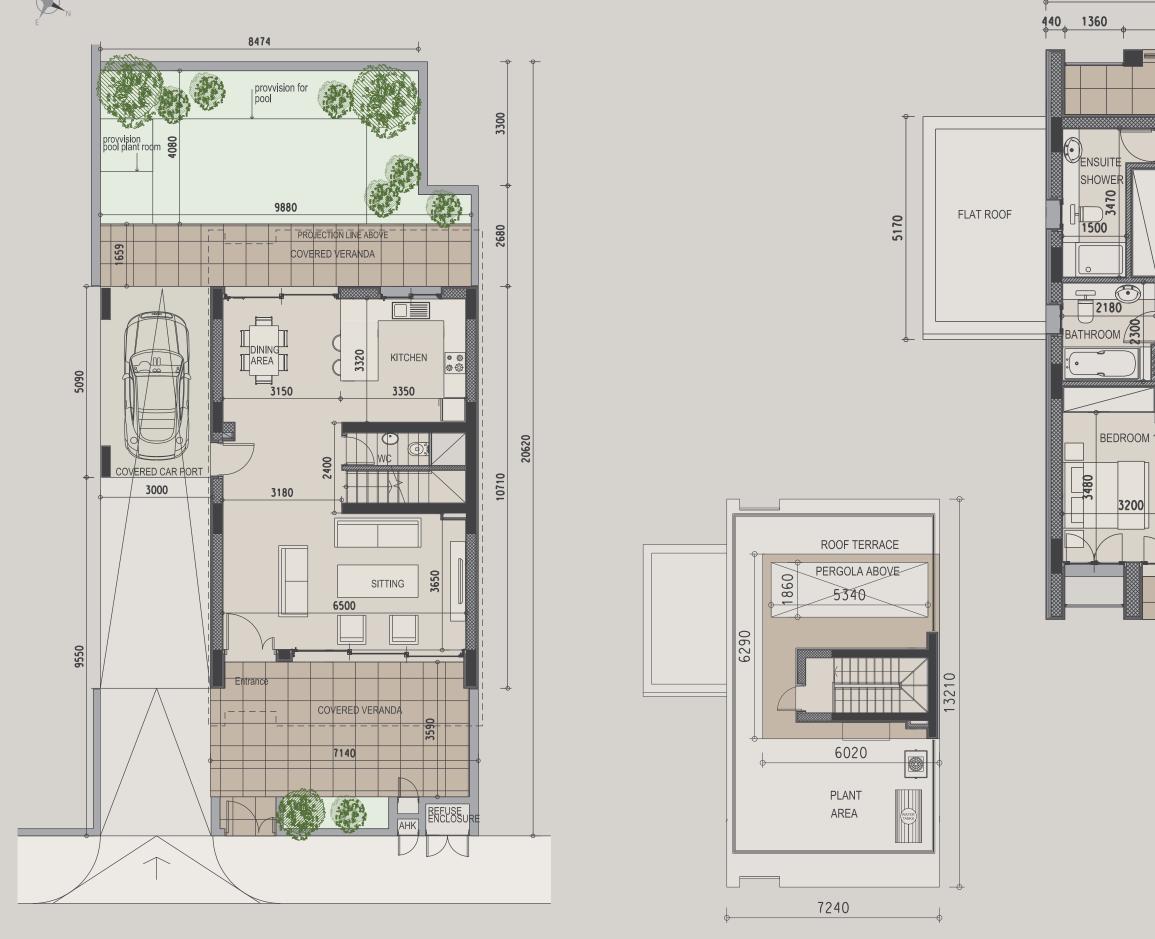

The development comprises of only 25 apartments, garden duplexes, penthouses with one, two, three bedrooms; 12 villas with three and four bedrooms. The cleverly designed master plan provides convenient access to the common pool, gym, landscaped gardens, and underground parking. The penthouses enjoy spacious private rooftops.

|  |          |       |           |          | indoor         | cov.<br>veranda  | roof              | uncov.<br>veranda, | plot, | common         | nrivata         | gym & |
|--|----------|-------|-----------|----------|----------------|------------------|-------------------|--------------------|-------|----------------|-----------------|-------|
|  | property | floor | type      | bedrooms | area,<br>sq.m. | veranda<br>sq.m. | terrace,<br>sq.m. | veranda,<br>sq.m.  | sq.m. | common<br>pool | private<br>pool | sauna |
|  | 101      | G+1   | Duplex    | 2        | 109.8          | 6.5              | 0.0               | 29.7               | 0.0   | yes            |                 | yes   |
|  | 102      | G+1   | Duplex    | 2        | 112            | 10.1             | 0.0               | 33.7               | 0.0   | yes            |                 | yes   |
|  | 103      | G+1   | Duplex    | 3        | 133.4          | 46.9             | 0.0               | 90.6               | 0.0   | yes            |                 | yes   |
|  | 104      | G+1   | Duplex    | 3        | 133.4          | 47.9             | 0.0               | 95.3               | 0.0   | yes            |                 | yes   |
|  | 105      | G+1   | Duplex    | 2        | 112            | 10.2             | 0.0               | 36.5               | 0.0   | yes            |                 | yes   |
|  | 106      | G+1   | Duplex    | 2        | 112            | 10.2             | 0.0               | 36.5               | 0.0   | yes            |                 | yes   |
|  | 107      | G+1   | Duplex    | 2        | 112            | 10.2             | 0.0               | 36.5               | 0.0   | yes            |                 | yes   |
|  | 108      | G+1   | Duplex    | 3        | 134.7          | 14.7             | 0.0               | 51.4               | 0.0   | yes            |                 | yes   |
|  | 201      | 2     | Apartment | 1        | 56.7           | 14.9             | 0.0               | 0                  | 0.0   | yes            |                 | yes   |
|  | 202      | 2     | Apartment | 1        | 55.5           | 9.5              | 0.0               | 0                  | 0.0   | yes            |                 | yes   |
|  | 203      | 2     | Apartment | 1        | 47             | 5.3              | 0.0               | 0                  | 0.0   | yes            |                 | yes   |
|  | 204      | 2     | Apartment | 1        | 55             | 12.6             | 0.0               | 0                  | 0.0   | yes            |                 | yes   |
|  | 205      | 2     | Apartment | 2        | 82             | 11.1             | 0.0               | 0                  | 0.0   | yes            |                 | yes   |
|  | 206      | 2     | Apartment | 2        | 80             | 15.1             | 0.0               | 0                  | 0.0   | yes            |                 | yes   |
|  | 207      | 2     | Apartment | 2        | 80.3           | 15.3             | 0.0               | 0                  | 0.0   | yes            |                 | yes   |
|  | 208      | 2     | Apartment | 1        | 55             | 9.1              | 0.0               | 0                  | 0.0   | yes            |                 | yes   |
|  | 209      | 2     | Apartment | 2        | 80.1           | 8.6              | 0.0               | 0                  | 0.0   | yes            |                 | yes   |
|  | 301      | 3     | Apartment | 3        | 115.6          | 11.8             | 0.0               | 11.35              | 0.0   | yes            |                 | yes   |
|  | 302      | 3     | Apartment | 1        | 60.1           | 12.8             | 0.0               | 0                  | 0.0   | yes            |                 | yes   |
|  | 303      | 3     | Apartment | 3        | 109.4          | 13.2             | 0.0               | 0                  | 0.0   | yes            |                 | yes   |
|  | 304      | 3     | Apartment | 3        | 124.9          | 25.1             | 0.0               | 0                  | 0.0   | yes            |                 | yes   |
|  | 305      | 3     | Apartment | 3        | 105.4          | 16.6             | 0.0               | 0                  | 0.0   | yes            |                 | yes   |
|  | 306      | 3     | Apartment | 2        | 80.1           | 13.9             | 0.0               | 0                  | 0.0   | yes            |                 | yes   |
|  | 401      | 4     | Penthouse | 3        | 127.5          | 34.7             | 0.0               | 109.5              | 0.0   | yes            |                 | yes   |
|  | 402      | 4     | Penthouse | 3        | 127.2          | 33.0             | 0.0               | 97.0               | 0.0   | yes            |                 | yes   |
|  | H01      |       | House     | 3        | 148            | 20               | 41.5              | 24.5               | 211.5 | yes            | optional        | yes   |
|  | H02      |       | House     | 3        | 148            | 20               | 41.5              | 24.5               | 212.0 | yes            | optional        | yes   |
|  | H03      |       | House     | 3        | 148            | 20               | 41.5              | 33.0               | 220.5 | yes            | optional        | yes   |
|  | H04      |       | House     | 3        | 148            | 20               | 41.5              | 33.0               | 220.5 | yes            | optional        | yes   |
|  | H05      |       | House     | 3        | 143            | 27.6             | 41.5              | 19.8               | 201.6 | yes            | optional        | yes   |
|  | H06      |       | House     | 3        | 143            | 9.1              | 50.1              | 28.0               | 242.3 | yes            | optional        | yes   |
|  | H07      |       | House     | 3        | 143            | 9.5              | 50.1              | 33.0               | 223.2 | yes            | optional        | yes   |
|  | H08      |       | House     | 3        | 143            | 12               | 50.1              | 20.2               | 204.5 | yes            | optional        | yes   |
|  | H09      |       | House     | 3        | 143            | 12               | 50.1              | 13.1               | 194.5 | yes            | optional        | yes   |
|  | H10      |       | House     | 3        | 143            | 12               | 50.1              | 0                  | 202.3 | yes            | optional        | yes   |
|  | H11      |       | House     | 3        | 143            | 25               | 51.0              | 0                  | 210.0 | yes            | optional        | yes   |
|  | H12      |       | House     | 3        | 143            | 25               | 51.0              | 09.7               | 210.0 | yes            | optional        | yes   |
|  |          |       |           |          |                |                  |                   |                    |       |                |                 |       |