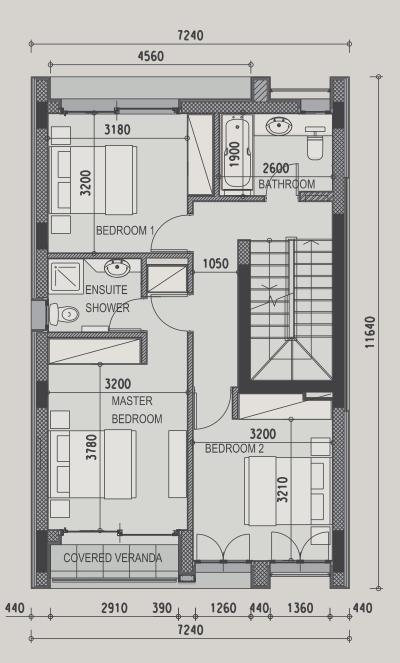

The development comprises of only 25 apartments, garden duplexes, penthouses with one, two, three bedrooms; 12 villas with three and four bedrooms. The cleverly designed master plan provides convenient access to the common pool, gym, landscaped gardens, and underground parking. The penthouses enjoy spacious private rooftops.

|  |          |       |           |          | indoor         | cov.<br>veranda  | roof              | uncov.<br>veranda, | plot, | common         | nrivata         | gym & |
|--|----------|-------|-----------|----------|----------------|------------------|-------------------|--------------------|-------|----------------|-----------------|-------|
|  | property | floor | type      | bedrooms | area,<br>sq.m. | veranda<br>sq.m. | terrace,<br>sq.m. | veranda,<br>sq.m.  | sq.m. | common<br>pool | private<br>pool | sauna |
|  | 101      | G+1   | Duplex    | 2        | 109.8          | 6.5              | 0.0               | 29.7               | 0.0   | yes            |                 | yes   |
|  | 102      | G+1   | Duplex    | 2        | 112            | 10.1             | 0.0               | 33.7               | 0.0   | yes            |                 | yes   |
|  | 103      | G+1   | Duplex    | 3        | 133.4          | 46.9             | 0.0               | 90.6               | 0.0   | yes            |                 | yes   |
|  | 104      | G+1   | Duplex    | 3        | 133.4          | 47.9             | 0.0               | 95.3               | 0.0   | yes            |                 | yes   |
|  | 105      | G+1   | Duplex    | 2        | 112            | 10.2             | 0.0               | 36.5               | 0.0   | yes            |                 | yes   |
|  | 106      | G+1   | Duplex    | 2        | 112            | 10.2             | 0.0               | 36.5               | 0.0   | yes            |                 | yes   |
|  | 107      | G+1   | Duplex    | 2        | 112            | 10.2             | 0.0               | 36.5               | 0.0   | yes            |                 | yes   |
|  | 108      | G+1   | Duplex    | 3        | 134.7          | 14.7             | 0.0               | 51.4               | 0.0   | yes            |                 | yes   |
|  | 201      | 2     | Apartment | 1        | 56.7           | 14.9             | 0.0               | 0                  | 0.0   | yes            |                 | yes   |
|  | 202      | 2     | Apartment | 1        | 55.5           | 9.5              | 0.0               | 0                  | 0.0   | yes            |                 | yes   |
|  | 203      | 2     | Apartment | 1        | 47             | 5.3              | 0.0               | 0                  | 0.0   | yes            |                 | yes   |
|  | 204      | 2     | Apartment | 1        | 55             | 12.6             | 0.0               | 0                  | 0.0   | yes            |                 | yes   |
|  | 205      | 2     | Apartment | 2        | 82             | 11.1             | 0.0               | 0                  | 0.0   | yes            |                 | yes   |
|  | 206      | 2     | Apartment | 2        | 80             | 15.1             | 0.0               | 0                  | 0.0   | yes            |                 | yes   |
|  | 207      | 2     | Apartment | 2        | 80.3           | 15.3             | 0.0               | 0                  | 0.0   | yes            |                 | yes   |
|  | 208      | 2     | Apartment | 1        | 55             | 9.1              | 0.0               | 0                  | 0.0   | yes            |                 | yes   |
|  | 209      | 2     | Apartment | 2        | 80.1           | 8.6              | 0.0               | 0                  | 0.0   | yes            |                 | yes   |
|  | 301      | 3     | Apartment | 3        | 115.6          | 11.8             | 0.0               | 11.35              | 0.0   | yes            |                 | yes   |
|  | 302      | 3     | Apartment | 1        | 60.1           | 12.8             | 0.0               | 0                  | 0.0   | yes            |                 | yes   |
|  | 303      | 3     | Apartment | 3        | 109.4          | 13.2             | 0.0               | 0                  | 0.0   | yes            |                 | yes   |
|  | 304      | 3     | Apartment | 3        | 124.9          | 25.1             | 0.0               | 0                  | 0.0   | yes            |                 | yes   |
|  | 305      | 3     | Apartment | 3        | 105.4          | 16.6             | 0.0               | 0                  | 0.0   | yes            |                 | yes   |
|  | 306      | 3     | Apartment | 2        | 80.1           | 13.9             | 0.0               | 0                  | 0.0   | yes            |                 | yes   |
|  | 401      | 4     | Penthouse | 3        | 127.5          | 34.7             | 0.0               | 109.5              | 0.0   | yes            |                 | yes   |
|  | 402      | 4     | Penthouse | 3        | 127.2          | 33.0             | 0.0               | 97.0               | 0.0   | yes            |                 | yes   |
|  | H01      |       | House     | 3        | 148            | 20               | 41.5              | 24.5               | 211.5 | yes            | optional        | yes   |
|  | H02      |       | House     | 3        | 148            | 20               | 41.5              | 24.5               | 212.0 | yes            | optional        | yes   |
|  | H03      |       | House     | 3        | 148            | 20               | 41.5              | 33.0               | 220.5 | yes            | optional        | yes   |
|  | H04      |       | House     | 3        | 148            | 20               | 41.5              | 33.0               | 220.5 | yes            | optional        | yes   |
|  | H05      |       | House     | 3        | 143            | 27.6             | 41.5              | 19.8               | 201.6 | yes            | optional        | yes   |
|  | H06      |       | House     | 3        | 143            | 9.1              | 50.1              | 28.0               | 242.3 | yes            | optional        | yes   |
|  | H07      |       | House     | 3        | 143            | 9.5              | 50.1              | 33.0               | 223.2 | yes            | optional        | yes   |
|  | H08      |       | House     | 3        | 143            | 12               | 50.1              | 20.2               | 204.5 | yes            | optional        | yes   |
|  | H09      |       | House     | 3        | 143            | 12               | 50.1              | 13.1               | 194.5 | yes            | optional        | yes   |
|  | H10      |       | House     | 3        | 143            | 12               | 50.1              | 0                  | 202.3 | yes            | optional        | yes   |
|  | H11      |       | House     | 3        | 143            | 25               | 51.0              | 0                  | 210.0 | yes            | optional        | yes   |
|  | H12      |       | House     | 3        | 143            | 25               | 51.0              | 09.7               | 210.0 | yes            | optional        | yes   |
|  |          |       |           |          |                |                  |                   |                    |       |                |                 |       |