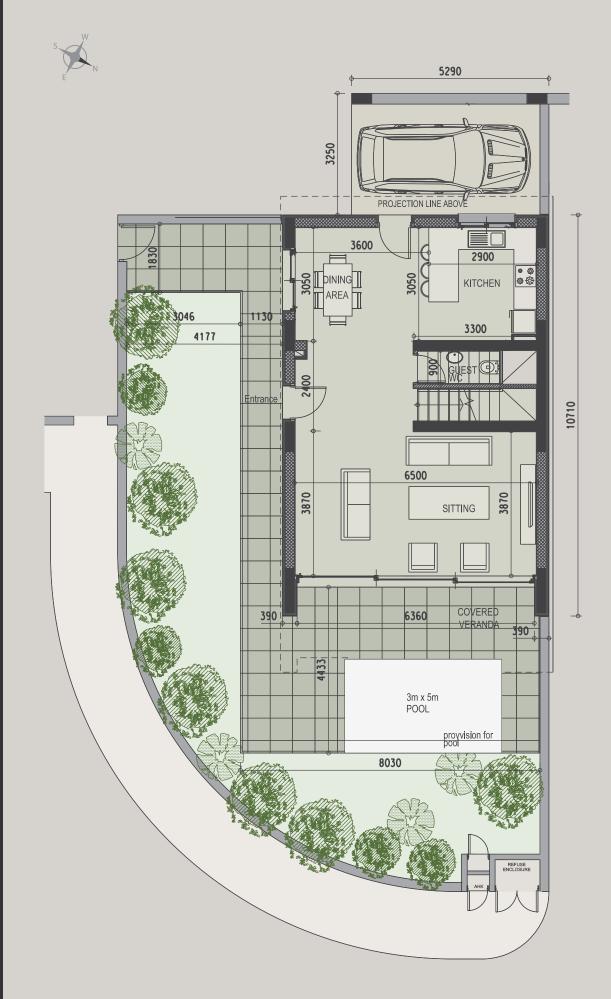

The development comprises of only 25 apartments, garden duplexes, penthouses with one, two, three bedrooms; 12 villas with three and four bedrooms. The cleverly designed master plan provides convenient access to the common pool, gym, landscaped gardens, and underground parking. The penthouses enjoy spacious private rooftops.

|  |          |       |           |          | indoor         | cov.<br>veranda  | roof              | uncov.<br>veranda, | plot, | common         | nrivata         | gym & |
|--|----------|-------|-----------|----------|----------------|------------------|-------------------|--------------------|-------|----------------|-----------------|-------|
|  | property | floor | type      | bedrooms | area,<br>sq.m. | veranda<br>sq.m. | terrace,<br>sq.m. | veranda,<br>sq.m.  | sq.m. | common<br>pool | private<br>pool | sauna |
|  | 101      | G+1   | Duplex    | 2        | 109.8          | 6.5              | 0.0               | 29.7               | 0.0   | yes            |                 | yes   |
|  | 102      | G+1   | Duplex    | 2        | 112            | 10.1             | 0.0               | 33.7               | 0.0   | yes            |                 | yes   |
|  | 103      | G+1   | Duplex    | 3        | 133.4          | 46.9             | 0.0               | 90.6               | 0.0   | yes            |                 | yes   |
|  | 104      | G+1   | Duplex    | 3        | 133.4          | 47.9             | 0.0               | 95.3               | 0.0   | yes            |                 | yes   |
|  | 105      | G+1   | Duplex    | 2        | 112            | 10.2             | 0.0               | 36.5               | 0.0   | yes            |                 | yes   |
|  | 106      | G+1   | Duplex    | 2        | 112            | 10.2             | 0.0               | 36.5               | 0.0   | yes            |                 | yes   |
|  | 107      | G+1   | Duplex    | 2        | 112            | 10.2             | 0.0               | 36.5               | 0.0   | yes            |                 | yes   |
|  | 108      | G+1   | Duplex    | 3        | 134.7          | 14.7             | 0.0               | 51.4               | 0.0   | yes            |                 | yes   |
|  | 201      | 2     | Apartment | 1        | 56.7           | 14.9             | 0.0               | 0                  | 0.0   | yes            |                 | yes   |
|  | 202      | 2     | Apartment | 1        | 55.5           | 9.5              | 0.0               | 0                  | 0.0   | yes            |                 | yes   |
|  | 203      | 2     | Apartment | 1        | 47             | 5.3              | 0.0               | 0                  | 0.0   | yes            |                 | yes   |
|  | 204      | 2     | Apartment | 1        | 55             | 12.6             | 0.0               | 0                  | 0.0   | yes            |                 | yes   |
|  | 205      | 2     | Apartment | 2        | 82             | 11.1             | 0.0               | 0                  | 0.0   | yes            |                 | yes   |
|  | 206      | 2     | Apartment | 2        | 80             | 15.1             | 0.0               | 0                  | 0.0   | yes            |                 | yes   |
|  | 207      | 2     | Apartment | 2        | 80.3           | 15.3             | 0.0               | 0                  | 0.0   | yes            |                 | yes   |
|  | 208      | 2     | Apartment | 1        | 55             | 9.1              | 0.0               | 0                  | 0.0   | yes            |                 | yes   |
|  | 209      | 2     | Apartment | 2        | 80.1           | 8.6              | 0.0               | 0                  | 0.0   | yes            |                 | yes   |
|  | 301      | 3     | Apartment | 3        | 115.6          | 11.8             | 0.0               | 11.35              | 0.0   | yes            |                 | yes   |
|  | 302      | 3     | Apartment | 1        | 60.1           | 12.8             | 0.0               | 0                  | 0.0   | yes            |                 | yes   |
|  | 303      | 3     | Apartment | 3        | 109.4          | 13.2             | 0.0               | 0                  | 0.0   | yes            |                 | yes   |
|  | 304      | 3     | Apartment | 3        | 124.9          | 25.1             | 0.0               | 0                  | 0.0   | yes            |                 | yes   |
|  | 305      | 3     | Apartment | 3        | 105.4          | 16.6             | 0.0               | 0                  | 0.0   | yes            |                 | yes   |
|  | 306      | 3     | Apartment | 2        | 80.1           | 13.9             | 0.0               | 0                  | 0.0   | yes            |                 | yes   |
|  | 401      | 4     | Penthouse | 3        | 127.5          | 34.7             | 0.0               | 109.5              | 0.0   | yes            |                 | yes   |
|  | 402      | 4     | Penthouse | 3        | 127.2          | 33.0             | 0.0               | 97.0               | 0.0   | yes            |                 | yes   |
|  | H01      |       | House     | 3        | 148            | 20               | 41.5              | 24.5               | 211.5 | yes            | optional        | yes   |
|  | H02      |       | House     | 3        | 148            | 20               | 41.5              | 24.5               | 212.0 | yes            | optional        | yes   |
|  | H03      |       | House     | 3        | 148            | 20               | 41.5              | 33.0               | 220.5 | yes            | optional        | yes   |
|  | H04      |       | House     | 3        | 148            | 20               | 41.5              | 33.0               | 220.5 | yes            | optional        | yes   |
|  | H05      |       | House     | 3        | 143            | 27.6             | 41.5              | 19.8               | 201.6 | yes            | optional        | yes   |
|  | H06      |       | House     | 3        | 143            | 9.1              | 50.1              | 28.0               | 242.3 | yes            | optional        | yes   |
|  | H07      |       | House     | 3        | 143            | 9.5              | 50.1              | 33.0               | 223.2 | yes            | optional        | yes   |
|  | H08      |       | House     | 3        | 143            | 12               | 50.1              | 20.2               | 204.5 | yes            | optional        | yes   |
|  | H09      |       | House     | 3        | 143            | 12               | 50.1              | 13.1               | 194.5 | yes            | optional        | yes   |
|  | H10      |       | House     | 3        | 143            | 12               | 50.1              | 0                  | 202.3 | yes            | optional        | yes   |
|  | H11      |       | House     | 3        | 143            | 25               | 51.0              | 0                  | 210.0 | yes            | optional        | yes   |
|  | H12      |       | House     | 3        | 143            | 25               | 51.0              | 09.7               | 210.0 | yes            | optional        | yes   |
|  |          |       |           |          |                |                  |                   |                    |       |                |                 |       |

## **ELEGANCE PACKAGE**

EVERY PROPERTY IS DELIVERED WITH THE SIGNATURE TOP STANDARD FINISHES:

- | Fully completed finishings
- | Semisolid parquet floors in each room
- | Marble floor and walls in the toilets and bathrooms
- | High ceilings (3.15 m)
- | Security and fireproof entrance doors
- | Intercom system
- | Water heated floors
- | Central VRV conditioning
- | Highstandard sanitary ware from
- European brands
- | Thermal aluminum window frames with double glazing
- | High standard kitchen cabinets
- | High standard wardrobes from European brands
- | Soft closers for kitchen units
- | Penthouses enjoy private roof terraces with pools