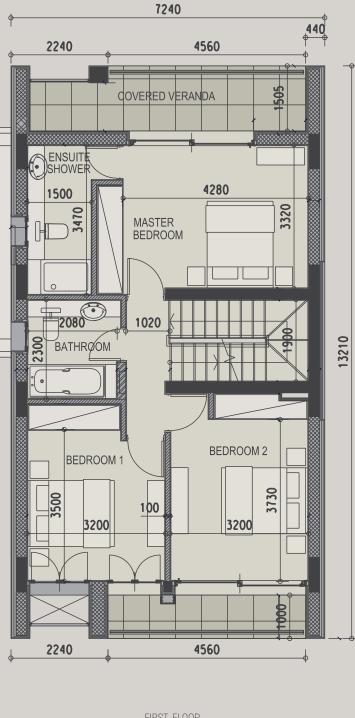

The development comprises of only 25 apartments, garden duplexes, penthouses with one, two, three bedrooms; 12 villas with three and four bedrooms. The cleverly designed master plan provides convenient access to the common pool, gym, landscaped gardens, and underground parking. The penthouses enjoy spacious private rooftops.

|  |          |       |           |          | indoor         | cov.<br>veranda  | roof              | uncov.<br>veranda, | plot, | common         | nrivata         | gym & |
|--|----------|-------|-----------|----------|----------------|------------------|-------------------|--------------------|-------|----------------|-----------------|-------|
|  | property | floor | type      | bedrooms | area,<br>sq.m. | veranda<br>sq.m. | terrace,<br>sq.m. | veranda,<br>sq.m.  | sq.m. | common<br>pool | private<br>pool | sauna |
|  | 101      | G+1   | Duplex    | 2        | 109.8          | 6.5              | 0.0               | 29.7               | 0.0   | yes            |                 | yes   |
|  | 102      | G+1   | Duplex    | 2        | 112            | 10.1             | 0.0               | 33.7               | 0.0   | yes            |                 | yes   |
|  | 103      | G+1   | Duplex    | 3        | 133.4          | 46.9             | 0.0               | 90.6               | 0.0   | yes            |                 | yes   |
|  | 104      | G+1   | Duplex    | 3        | 133.4          | 47.9             | 0.0               | 95.3               | 0.0   | yes            |                 | yes   |
|  | 105      | G+1   | Duplex    | 2        | 112            | 10.2             | 0.0               | 36.5               | 0.0   | yes            |                 | yes   |
|  | 106      | G+1   | Duplex    | 2        | 112            | 10.2             | 0.0               | 36.5               | 0.0   | yes            |                 | yes   |
|  | 107      | G+1   | Duplex    | 2        | 112            | 10.2             | 0.0               | 36.5               | 0.0   | yes            |                 | yes   |
|  | 108      | G+1   | Duplex    | 3        | 134.7          | 14.7             | 0.0               | 51.4               | 0.0   | yes            |                 | yes   |
|  | 201      | 2     | Apartment | 1        | 56.7           | 14.9             | 0.0               | 0                  | 0.0   | yes            |                 | yes   |
|  | 202      | 2     | Apartment | 1        | 55.5           | 9.5              | 0.0               | 0                  | 0.0   | yes            |                 | yes   |
|  | 203      | 2     | Apartment | 1        | 47             | 5.3              | 0.0               | 0                  | 0.0   | yes            |                 | yes   |
|  | 204      | 2     | Apartment | 1        | 55             | 12.6             | 0.0               | 0                  | 0.0   | yes            |                 | yes   |
|  | 205      | 2     | Apartment | 2        | 82             | 11.1             | 0.0               | 0                  | 0.0   | yes            |                 | yes   |
|  | 206      | 2     | Apartment | 2        | 80             | 15.1             | 0.0               | 0                  | 0.0   | yes            |                 | yes   |
|  | 207      | 2     | Apartment | 2        | 80.3           | 15.3             | 0.0               | 0                  | 0.0   | yes            |                 | yes   |
|  | 208      | 2     | Apartment | 1        | 55             | 9.1              | 0.0               | 0                  | 0.0   | yes            |                 | yes   |
|  | 209      | 2     | Apartment | 2        | 80.1           | 8.6              | 0.0               | 0                  | 0.0   | yes            |                 | yes   |
|  | 301      | 3     | Apartment | 3        | 115.6          | 11.8             | 0.0               | 11.35              | 0.0   | yes            |                 | yes   |
|  | 302      | 3     | Apartment | 1        | 60.1           | 12.8             | 0.0               | 0                  | 0.0   | yes            |                 | yes   |
|  | 303      | 3     | Apartment | 3        | 109.4          | 13.2             | 0.0               | 0                  | 0.0   | yes            |                 | yes   |
|  | 304      | 3     | Apartment | 3        | 124.9          | 25.1             | 0.0               | 0                  | 0.0   | yes            |                 | yes   |
|  | 305      | 3     | Apartment | 3        | 105.4          | 16.6             | 0.0               | 0                  | 0.0   | yes            |                 | yes   |
|  | 306      | 3     | Apartment | 2        | 80.1           | 13.9             | 0.0               | 0                  | 0.0   | yes            |                 | yes   |
|  | 401      | 4     | Penthouse | 3        | 127.5          | 34.7             | 0.0               | 109.5              | 0.0   | yes            |                 | yes   |
|  | 402      | 4     | Penthouse | 3        | 127.2          | 33.0             | 0.0               | 97.0               | 0.0   | yes            |                 | yes   |
|  | H01      |       | House     | 3        | 148            | 20               | 41.5              | 24.5               | 211.5 | yes            | optional        | yes   |
|  | H02      |       | House     | 3        | 148            | 20               | 41.5              | 24.5               | 212.0 | yes            | optional        | yes   |
|  | H03      |       | House     | 3        | 148            | 20               | 41.5              | 33.0               | 220.5 | yes            | optional        | yes   |
|  | H04      |       | House     | 3        | 148            | 20               | 41.5              | 33.0               | 220.5 | yes            | optional        | yes   |
|  | H05      |       | House     | 3        | 143            | 27.6             | 41.5              | 19.8               | 201.6 | yes            | optional        | yes   |
|  | H06      |       | House     | 3        | 143            | 9.1              | 50.1              | 28.0               | 242.3 | yes            | optional        | yes   |
|  | H07      |       | House     | 3        | 143            | 9.5              | 50.1              | 33.0               | 223.2 | yes            | optional        | yes   |
|  | H08      |       | House     | 3        | 143            | 12               | 50.1              | 20.2               | 204.5 | yes            | optional        | yes   |
|  | H09      |       | House     | 3        | 143            | 12               | 50.1              | 13.1               | 194.5 | yes            | optional        | yes   |
|  | H10      |       | House     | 3        | 143            | 12               | 50.1              | 0                  | 202.3 | yes            | optional        | yes   |
|  | H11      |       | House     | 3        | 143            | 25               | 51.0              | 0                  | 210.0 | yes            | optional        | yes   |
|  | H12      |       | House     | 3        | 143            | 25               | 51.0              | 09.7               | 210.0 | yes            | optional        | yes   |
|  |          |       |           |          |                |                  |                   |                    |       |                |                 |       |