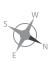

The development comprises of only 25 apartments, garden duplexes, penthouses with one, two, three bedrooms; 12 villas with three and four bedrooms. The cleverly designed master plan provides convenient access to the common pool, gym, landscaped gardens, and underground parking. The penthouses enjoy spacious private rooftops.

25 APARTMENTS, GARDEN DUPLEXES, PENTHOUSES WITH ONE, TWO, THREE BEDROOMS, 12 VILLAS WITH THREE AND FOUR BEDROOMS

|  |          |       |           |          | indoor         | cov.<br>veranda  | roof              | uncov.<br>veranda, | plot, | common         | nrivata         | gym & |
|--|----------|-------|-----------|----------|----------------|------------------|-------------------|--------------------|-------|----------------|-----------------|-------|
|  | property | floor | type      | bedrooms | area,<br>sq.m. | veranda<br>sq.m. | terrace,<br>sq.m. | veranda,<br>sq.m.  | sq.m. | common<br>pool | private<br>pool | sauna |
|  | 101      | G+1   | Duplex    | 2        | 109.8          | 6.5              | 0.0               | 29.7               | 0.0   | yes            |                 | yes   |
|  | 102      | G+1   | Duplex    | 2        | 112            | 10.1             | 0.0               | 33.7               | 0.0   | yes            |                 | yes   |
|  | 103      | G+1   | Duplex    | 3        | 133.4          | 46.9             | 0.0               | 90.6               | 0.0   | yes            |                 | yes   |
|  | 104      | G+1   | Duplex    | 3        | 133.4          | 47.9             | 0.0               | 95.3               | 0.0   | yes            |                 | yes   |
|  | 105      | G+1   | Duplex    | 2        | 112            | 10.2             | 0.0               | 36.5               | 0.0   | yes            |                 | yes   |
|  | 106      | G+1   | Duplex    | 2        | 112            | 10.2             | 0.0               | 36.5               | 0.0   | yes            |                 | yes   |
|  | 107      | G+1   | Duplex    | 2        | 112            | 10.2             | 0.0               | 36.5               | 0.0   | yes            |                 | yes   |
|  | 108      | G+1   | Duplex    | 3        | 134.7          | 14.7             | 0.0               | 51.4               | 0.0   | yes            |                 | yes   |
|  | 201      | 2     | Apartment | 1        | 56.7           | 14.9             | 0.0               | 0                  | 0.0   | yes            |                 | yes   |
|  | 202      | 2     | Apartment | 1        | 55.5           | 9.5              | 0.0               | 0                  | 0.0   | yes            |                 | yes   |
|  | 203      | 2     | Apartment | 1        | 47             | 5.3              | 0.0               | 0                  | 0.0   | yes            |                 | yes   |
|  | 204      | 2     | Apartment | 1        | 55             | 12.6             | 0.0               | 0                  | 0.0   | yes            |                 | yes   |
|  | 205      | 2     | Apartment | 2        | 82             | 11.1             | 0.0               | 0                  | 0.0   | yes            |                 | yes   |
|  | 206      | 2     | Apartment | 2        | 80             | 15.1             | 0.0               | 0                  | 0.0   | yes            |                 | yes   |
|  | 207      | 2     | Apartment | 2        | 80.3           | 15.3             | 0.0               | 0                  | 0.0   | yes            |                 | yes   |
|  | 208      | 2     | Apartment | 1        | 55             | 9.1              | 0.0               | 0                  | 0.0   | yes            |                 | yes   |
|  | 209      | 2     | Apartment | 2        | 80.1           | 8.6              | 0.0               | 0                  | 0.0   | yes            |                 | yes   |
|  | 301      | 3     | Apartment | 3        | 115.6          | 11.8             | 0.0               | 11.35              | 0.0   | yes            |                 | yes   |
|  | 302      | 3     | Apartment | 1        | 60.1           | 12.8             | 0.0               | 0                  | 0.0   | yes            |                 | yes   |
|  | 303      | 3     | Apartment | 3        | 109.4          | 13.2             | 0.0               | 0                  | 0.0   | yes            |                 | yes   |
|  | 304      | 3     | Apartment | 3        | 124.9          | 25.1             | 0.0               | 0                  | 0.0   | yes            |                 | yes   |
|  | 305      | 3     | Apartment | 3        | 105.4          | 16.6             | 0.0               | 0                  | 0.0   | yes            |                 | yes   |
|  | 306      | 3     | Apartment | 2        | 80.1           | 13.9             | 0.0               | 0                  | 0.0   | yes            |                 | yes   |
|  | 401      | 4     | Penthouse | 3        | 127.5          | 34.7             | 0.0               | 109.5              | 0.0   | yes            |                 | yes   |
|  | 402      | 4     | Penthouse | 3        | 127.2          | 33.0             | 0.0               | 97.0               | 0.0   | yes            |                 | yes   |
|  | H01      |       | House     | 3        | 148            | 20               | 41.5              | 24.5               | 211.5 | yes            | optional        | yes   |
|  | H02      |       | House     | 3        | 148            | 20               | 41.5              | 24.5               | 212.0 | yes            | optional        | yes   |
|  | H03      |       | House     | 3        | 148            | 20               | 41.5              | 33.0               | 220.5 | yes            | optional        | yes   |
|  | H04      |       | House     | 3        | 148            | 20               | 41.5              | 33.0               | 220.5 | yes            | optional        | yes   |
|  | H05      |       | House     | 3        | 143            | 27.6             | 41.5              | 19.8               | 201.6 | yes            | optional        | yes   |
|  | H06      |       | House     | 3        | 143            | 9.1              | 50.1              | 28.0               | 242.3 | yes            | optional        | yes   |
|  | H07      |       | House     | 3        | 143            | 9.5              | 50.1              | 33.0               | 223.2 | yes            | optional        | yes   |
|  | H08      |       | House     | 3        | 143            | 12               | 50.1              | 20.2               | 204.5 | yes            | optional        | yes   |
|  | H09      |       | House     | 3        | 143            | 12               | 50.1              | 13.1               | 194.5 | yes            | optional        | yes   |
|  | H10      |       | House     | 3        | 143            | 12               | 50.1              | 0                  | 202.3 | yes            | optional        | yes   |
|  | H11      |       | House     | 3        | 143            | 25               | 51.0              | 0                  | 210.0 | yes            | optional        | yes   |
|  | H12      |       | House     | 3        | 143            | 25               | 51.0              | 09.7               | 210.0 | yes            | optional        | yes   |
|  |          |       |           |          |                |                  |                   |                    |       |                |                 |       |