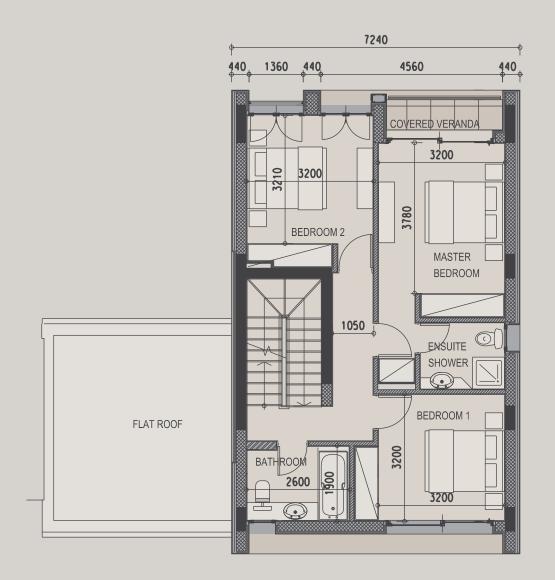

The development comprises of only 25 apartments, garden duplexes, penthouses with one, two, three bedrooms; 12 villas with three and four bedrooms. The cleverly designed master plan provides convenient access to the common pool, gym, landscaped gardens, and underground parking. The penthouses enjoy spacious private rooftops.

|  |          |       |           |          | indoor         | cov.<br>veranda  | roof              | uncov.<br>veranda, | plot, | common         | nrivata         | gym & |
|--|----------|-------|-----------|----------|----------------|------------------|-------------------|--------------------|-------|----------------|-----------------|-------|
|  | property | floor | type      | bedrooms | area,<br>sq.m. | veranda<br>sq.m. | terrace,<br>sq.m. | veranda,<br>sq.m.  | sq.m. | common<br>pool | private<br>pool | sauna |
|  | 101      | G+1   | Duplex    | 2        | 109.8          | 6.5              | 0.0               | 29.7               | 0.0   | yes            |                 | yes   |
|  | 102      | G+1   | Duplex    | 2        | 112            | 10.1             | 0.0               | 33.7               | 0.0   | yes            |                 | yes   |
|  | 103      | G+1   | Duplex    | 3        | 133.4          | 46.9             | 0.0               | 90.6               | 0.0   | yes            |                 | yes   |
|  | 104      | G+1   | Duplex    | 3        | 133.4          | 47.9             | 0.0               | 95.3               | 0.0   | yes            |                 | yes   |
|  | 105      | G+1   | Duplex    | 2        | 112            | 10.2             | 0.0               | 36.5               | 0.0   | yes            |                 | yes   |
|  | 106      | G+1   | Duplex    | 2        | 112            | 10.2             | 0.0               | 36.5               | 0.0   | yes            |                 | yes   |
|  | 107      | G+1   | Duplex    | 2        | 112            | 10.2             | 0.0               | 36.5               | 0.0   | yes            |                 | yes   |
|  | 108      | G+1   | Duplex    | 3        | 134.7          | 14.7             | 0.0               | 51.4               | 0.0   | yes            |                 | yes   |
|  | 201      | 2     | Apartment | 1        | 56.7           | 14.9             | 0.0               | 0                  | 0.0   | yes            |                 | yes   |
|  | 202      | 2     | Apartment | 1        | 55.5           | 9.5              | 0.0               | 0                  | 0.0   | yes            |                 | yes   |
|  | 203      | 2     | Apartment | 1        | 47             | 5.3              | 0.0               | 0                  | 0.0   | yes            |                 | yes   |
|  | 204      | 2     | Apartment | 1        | 55             | 12.6             | 0.0               | 0                  | 0.0   | yes            |                 | yes   |
|  | 205      | 2     | Apartment | 2        | 82             | 11.1             | 0.0               | 0                  | 0.0   | yes            |                 | yes   |
|  | 206      | 2     | Apartment | 2        | 80             | 15.1             | 0.0               | 0                  | 0.0   | yes            |                 | yes   |
|  | 207      | 2     | Apartment | 2        | 80.3           | 15.3             | 0.0               | 0                  | 0.0   | yes            |                 | yes   |
|  | 208      | 2     | Apartment | 1        | 55             | 9.1              | 0.0               | 0                  | 0.0   | yes            |                 | yes   |
|  | 209      | 2     | Apartment | 2        | 80.1           | 8.6              | 0.0               | 0                  | 0.0   | yes            |                 | yes   |
|  | 301      | 3     | Apartment | 3        | 115.6          | 11.8             | 0.0               | 11.35              | 0.0   | yes            |                 | yes   |
|  | 302      | 3     | Apartment | 1        | 60.1           | 12.8             | 0.0               | 0                  | 0.0   | yes            |                 | yes   |
|  | 303      | 3     | Apartment | 3        | 109.4          | 13.2             | 0.0               | 0                  | 0.0   | yes            |                 | yes   |
|  | 304      | 3     | Apartment | 3        | 124.9          | 25.1             | 0.0               | 0                  | 0.0   | yes            |                 | yes   |
|  | 305      | 3     | Apartment | 3        | 105.4          | 16.6             | 0.0               | 0                  | 0.0   | yes            |                 | yes   |
|  | 306      | 3     | Apartment | 2        | 80.1           | 13.9             | 0.0               | 0                  | 0.0   | yes            |                 | yes   |
|  | 401      | 4     | Penthouse | 3        | 127.5          | 34.7             | 0.0               | 109.5              | 0.0   | yes            |                 | yes   |
|  | 402      | 4     | Penthouse | 3        | 127.2          | 33.0             | 0.0               | 97.0               | 0.0   | yes            |                 | yes   |
|  | H01      |       | House     | 3        | 148            | 20               | 41.5              | 24.5               | 211.5 | yes            | optional        | yes   |
|  | H02      |       | House     | 3        | 148            | 20               | 41.5              | 24.5               | 212.0 | yes            | optional        | yes   |
|  | H03      |       | House     | 3        | 148            | 20               | 41.5              | 33.0               | 220.5 | yes            | optional        | yes   |
|  | H04      |       | House     | 3        | 148            | 20               | 41.5              | 33.0               | 220.5 | yes            | optional        | yes   |
|  | H05      |       | House     | 3        | 143            | 27.6             | 41.5              | 19.8               | 201.6 | yes            | optional        | yes   |
|  | H06      |       | House     | 3        | 143            | 9.1              | 50.1              | 28.0               | 242.3 | yes            | optional        | yes   |
|  | H07      |       | House     | 3        | 143            | 9.5              | 50.1              | 33.0               | 223.2 | yes            | optional        | yes   |
|  | H08      |       | House     | 3        | 143            | 12               | 50.1              | 20.2               | 204.5 | yes            | optional        | yes   |
|  | H09      |       | House     | 3        | 143            | 12               | 50.1              | 13.1               | 194.5 | yes            | optional        | yes   |
|  | H10      |       | House     | 3        | 143            | 12               | 50.1              | 0                  | 202.3 | yes            | optional        | yes   |
|  | H11      |       | House     | 3        | 143            | 25               | 51.0              | 0                  | 210.0 | yes            | optional        | yes   |
|  | H12      |       | House     | 3        | 143            | 25               | 51.0              | 09.7               | 210.0 | yes            | optional        | yes   |
|  |          |       |           |          |                |                  |                   |                    |       |                |                 |       |