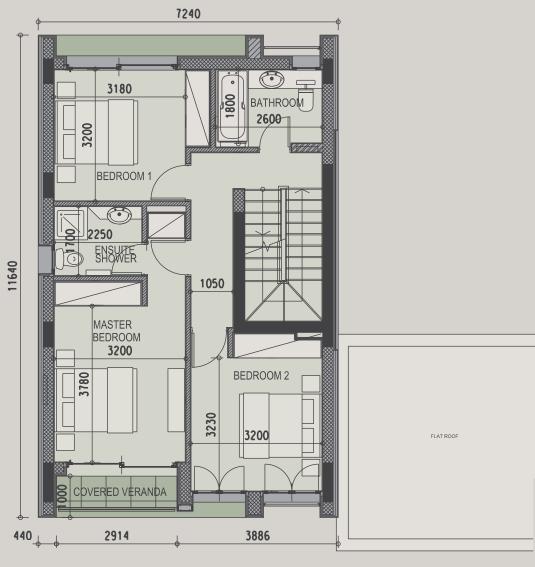

The development comprises of only 25 apartments, garden duplexes, penthouses with one, two, three bedrooms; 12 villas with three and four bedrooms. The cleverly designed master plan provides convenient access to the common pool, gym, landscaped gardens, and underground parking. The penthouses enjoy spacious private rooftops.

|  |          |       |           |          | indoor         | cov.<br>veranda  | roof              | uncov.<br>veranda, | plot, | common         | nrivata         | gym & |
|--|----------|-------|-----------|----------|----------------|------------------|-------------------|--------------------|-------|----------------|-----------------|-------|
|  | property | floor | type      | bedrooms | area,<br>sq.m. | veranda<br>sq.m. | terrace,<br>sq.m. | veranda,<br>sq.m.  | sq.m. | common<br>pool | private<br>pool | sauna |
|  | 101      | G+1   | Duplex    | 2        | 109.8          | 6.5              | 0.0               | 29.7               | 0.0   | yes            |                 | yes   |
|  | 102      | G+1   | Duplex    | 2        | 112            | 10.1             | 0.0               | 33.7               | 0.0   | yes            |                 | yes   |
|  | 103      | G+1   | Duplex    | 3        | 133.4          | 46.9             | 0.0               | 90.6               | 0.0   | yes            |                 | yes   |
|  | 104      | G+1   | Duplex    | 3        | 133.4          | 47.9             | 0.0               | 95.3               | 0.0   | yes            |                 | yes   |
|  | 105      | G+1   | Duplex    | 2        | 112            | 10.2             | 0.0               | 36.5               | 0.0   | yes            |                 | yes   |
|  | 106      | G+1   | Duplex    | 2        | 112            | 10.2             | 0.0               | 36.5               | 0.0   | yes            |                 | yes   |
|  | 107      | G+1   | Duplex    | 2        | 112            | 10.2             | 0.0               | 36.5               | 0.0   | yes            |                 | yes   |
|  | 108      | G+1   | Duplex    | 3        | 134.7          | 14.7             | 0.0               | 51.4               | 0.0   | yes            |                 | yes   |
|  | 201      | 2     | Apartment | 1        | 56.7           | 14.9             | 0.0               | 0                  | 0.0   | yes            |                 | yes   |
|  | 202      | 2     | Apartment | 1        | 55.5           | 9.5              | 0.0               | 0                  | 0.0   | yes            |                 | yes   |
|  | 203      | 2     | Apartment | 1        | 47             | 5.3              | 0.0               | 0                  | 0.0   | yes            |                 | yes   |
|  | 204      | 2     | Apartment | 1        | 55             | 12.6             | 0.0               | 0                  | 0.0   | yes            |                 | yes   |
|  | 205      | 2     | Apartment | 2        | 82             | 11.1             | 0.0               | 0                  | 0.0   | yes            |                 | yes   |
|  | 206      | 2     | Apartment | 2        | 80             | 15.1             | 0.0               | 0                  | 0.0   | yes            |                 | yes   |
|  | 207      | 2     | Apartment | 2        | 80.3           | 15.3             | 0.0               | 0                  | 0.0   | yes            |                 | yes   |
|  | 208      | 2     | Apartment | 1        | 55             | 9.1              | 0.0               | 0                  | 0.0   | yes            |                 | yes   |
|  | 209      | 2     | Apartment | 2        | 80.1           | 8.6              | 0.0               | 0                  | 0.0   | yes            |                 | yes   |
|  | 301      | 3     | Apartment | 3        | 115.6          | 11.8             | 0.0               | 11.35              | 0.0   | yes            |                 | yes   |
|  | 302      | 3     | Apartment | 1        | 60.1           | 12.8             | 0.0               | 0                  | 0.0   | yes            |                 | yes   |
|  | 303      | 3     | Apartment | 3        | 109.4          | 13.2             | 0.0               | 0                  | 0.0   | yes            |                 | yes   |
|  | 304      | 3     | Apartment | 3        | 124.9          | 25.1             | 0.0               | 0                  | 0.0   | yes            |                 | yes   |
|  | 305      | 3     | Apartment | 3        | 105.4          | 16.6             | 0.0               | 0                  | 0.0   | yes            |                 | yes   |
|  | 306      | 3     | Apartment | 2        | 80.1           | 13.9             | 0.0               | 0                  | 0.0   | yes            |                 | yes   |
|  | 401      | 4     | Penthouse | 3        | 127.5          | 34.7             | 0.0               | 109.5              | 0.0   | yes            |                 | yes   |
|  | 402      | 4     | Penthouse | 3        | 127.2          | 33.0             | 0.0               | 97.0               | 0.0   | yes            |                 | yes   |
|  | H01      |       | House     | 3        | 148            | 20               | 41.5              | 24.5               | 211.5 | yes            | optional        | yes   |
|  | H02      |       | House     | 3        | 148            | 20               | 41.5              | 24.5               | 212.0 | yes            | optional        | yes   |
|  | H03      |       | House     | 3        | 148            | 20               | 41.5              | 33.0               | 220.5 | yes            | optional        | yes   |
|  | H04      |       | House     | 3        | 148            | 20               | 41.5              | 33.0               | 220.5 | yes            | optional        | yes   |
|  | H05      |       | House     | 3        | 143            | 27.6             | 41.5              | 19.8               | 201.6 | yes            | optional        | yes   |
|  | H06      |       | House     | 3        | 143            | 9.1              | 50.1              | 28.0               | 242.3 | yes            | optional        | yes   |
|  | H07      |       | House     | 3        | 143            | 9.5              | 50.1              | 33.0               | 223.2 | yes            | optional        | yes   |
|  | H08      |       | House     | 3        | 143            | 12               | 50.1              | 20.2               | 204.5 | yes            | optional        | yes   |
|  | H09      |       | House     | 3        | 143            | 12               | 50.1              | 13.1               | 194.5 | yes            | optional        | yes   |
|  | H10      |       | House     | 3        | 143            | 12               | 50.1              | 0                  | 202.3 | yes            | optional        | yes   |
|  | H11      |       | House     | 3        | 143            | 25               | 51.0              | 0                  | 210.0 | yes            | optional        | yes   |
|  | H12      |       | House     | 3        | 143            | 25               | 51.0              | 09.7               | 210.0 | yes            | optional        | yes   |
|  |          |       |           |          |                |                  |                   |                    |       |                |                 |       |