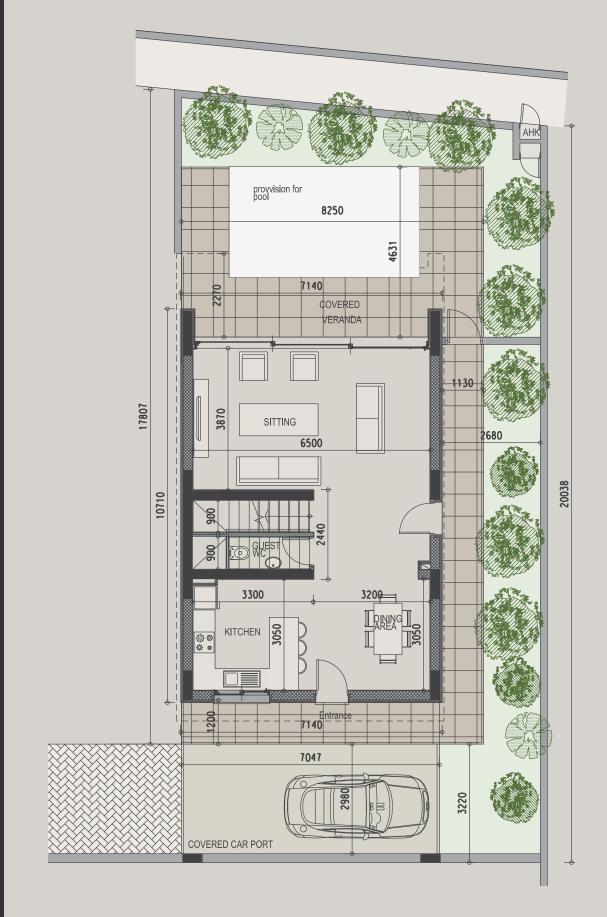

The development comprises of only 25 apartments, garden duplexes, penthouses with one, two, three bedrooms; 12 villas with three and four bedrooms. The cleverly designed master plan provides convenient access to the common pool, gym, landscaped gardens, and underground parking. The penthouses enjoy spacious private rooftops.

## **ELEGANCE PACKAGE**

EVERY PROPERTY IS DELIVERED WITH THE SIGNATURE TOP STANDARD FINISHES:

- | Fully completed finishings
- | Semisolid parquet floors in each room
- | Marble floor and walls in the toilets and bathrooms
- | High ceilings (3.15 m)
- | Security and fireproof entrance doors
- | Intercom system
- | Water heated floors
- | Central VRV conditioning
- | Highstandard sanitary ware from
- European brands
- | Thermal aluminum window frames with double glazing
- | High standard kitchen cabinets
- | High standard wardrobes from European brands
- | Soft closers for kitchen units
- | Penthouses enjoy private roof terraces with pools

The signature penthouses enjoy:

| Sizable roof space | Decking floors | Mosaic tiled swimming pool with jacuzzi | Barbecue

**NOTE:** movable furniture & interior items are extras