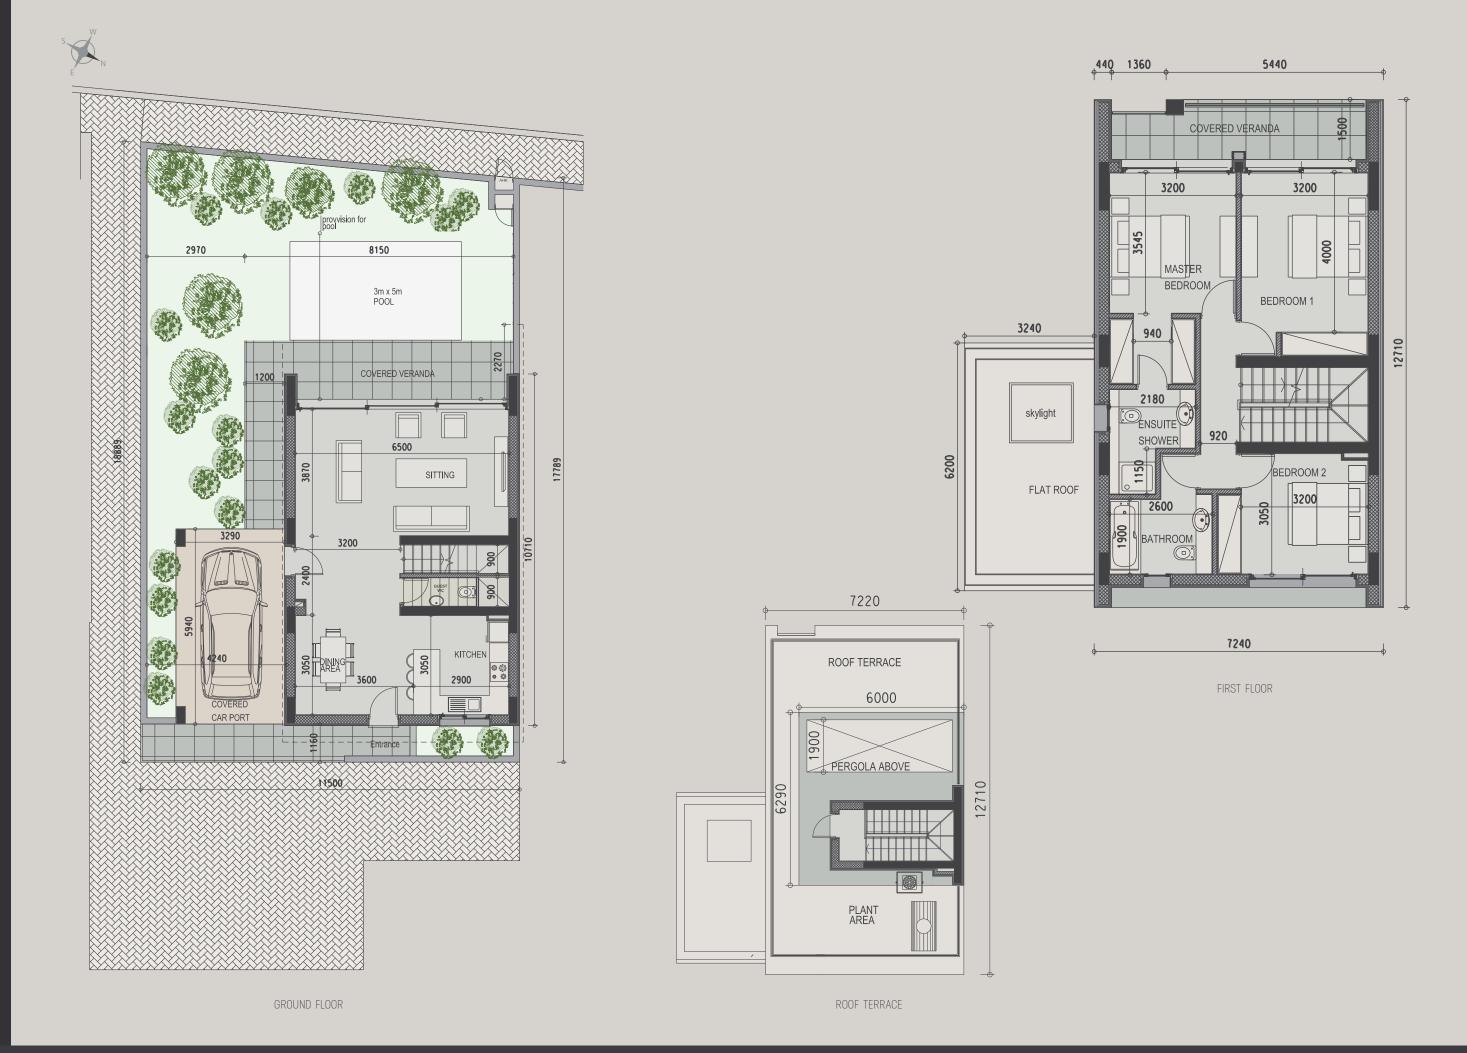

The development comprises of only 25 apartments, garden duplexes, penthouses with one, two, three bedrooms; 12 villas with three and four bedrooms. The cleverly designed master plan provides convenient access to the common pool, gym, landscaped gardens, and underground parking. The penthouses enjoy spacious private rooftops.

|  |          |       |           |          | indoor         | cov.<br>veranda  | roof              | uncov.<br>veranda, | plot, | common         | nrivata         | gym & |
|--|----------|-------|-----------|----------|----------------|------------------|-------------------|--------------------|-------|----------------|-----------------|-------|
|  | property | floor | type      | bedrooms | area,<br>sq.m. | veranda<br>sq.m. | terrace,<br>sq.m. | veranda,<br>sq.m.  | sq.m. | common<br>pool | private<br>pool | sauna |
|  | 101      | G+1   | Duplex    | 2        | 109.8          | 6.5              | 0.0               | 29.7               | 0.0   | yes            |                 | yes   |
|  | 102      | G+1   | Duplex    | 2        | 112            | 10.1             | 0.0               | 33.7               | 0.0   | yes            |                 | yes   |
|  | 103      | G+1   | Duplex    | 3        | 133.4          | 46.9             | 0.0               | 90.6               | 0.0   | yes            |                 | yes   |
|  | 104      | G+1   | Duplex    | 3        | 133.4          | 47.9             | 0.0               | 95.3               | 0.0   | yes            |                 | yes   |
|  | 105      | G+1   | Duplex    | 2        | 112            | 10.2             | 0.0               | 36.5               | 0.0   | yes            |                 | yes   |
|  | 106      | G+1   | Duplex    | 2        | 112            | 10.2             | 0.0               | 36.5               | 0.0   | yes            |                 | yes   |
|  | 107      | G+1   | Duplex    | 2        | 112            | 10.2             | 0.0               | 36.5               | 0.0   | yes            |                 | yes   |
|  | 108      | G+1   | Duplex    | 3        | 134.7          | 14.7             | 0.0               | 51.4               | 0.0   | yes            |                 | yes   |
|  | 201      | 2     | Apartment | 1        | 56.7           | 14.9             | 0.0               | 0                  | 0.0   | yes            |                 | yes   |
|  | 202      | 2     | Apartment | 1        | 55.5           | 9.5              | 0.0               | 0                  | 0.0   | yes            |                 | yes   |
|  | 203      | 2     | Apartment | 1        | 47             | 5.3              | 0.0               | 0                  | 0.0   | yes            |                 | yes   |
|  | 204      | 2     | Apartment | 1        | 55             | 12.6             | 0.0               | 0                  | 0.0   | yes            |                 | yes   |
|  | 205      | 2     | Apartment | 2        | 82             | 11.1             | 0.0               | 0                  | 0.0   | yes            |                 | yes   |
|  | 206      | 2     | Apartment | 2        | 80             | 15.1             | 0.0               | 0                  | 0.0   | yes            |                 | yes   |
|  | 207      | 2     | Apartment | 2        | 80.3           | 15.3             | 0.0               | 0                  | 0.0   | yes            |                 | yes   |
|  | 208      | 2     | Apartment | 1        | 55             | 9.1              | 0.0               | 0                  | 0.0   | yes            |                 | yes   |
|  | 209      | 2     | Apartment | 2        | 80.1           | 8.6              | 0.0               | 0                  | 0.0   | yes            |                 | yes   |
|  | 301      | 3     | Apartment | 3        | 115.6          | 11.8             | 0.0               | 11.35              | 0.0   | yes            |                 | yes   |
|  | 302      | 3     | Apartment | 1        | 60.1           | 12.8             | 0.0               | 0                  | 0.0   | yes            |                 | yes   |
|  | 303      | 3     | Apartment | 3        | 109.4          | 13.2             | 0.0               | 0                  | 0.0   | yes            |                 | yes   |
|  | 304      | 3     | Apartment | 3        | 124.9          | 25.1             | 0.0               | 0                  | 0.0   | yes            |                 | yes   |
|  | 305      | 3     | Apartment | 3        | 105.4          | 16.6             | 0.0               | 0                  | 0.0   | yes            |                 | yes   |
|  | 306      | 3     | Apartment | 2        | 80.1           | 13.9             | 0.0               | 0                  | 0.0   | yes            |                 | yes   |
|  | 401      | 4     | Penthouse | 3        | 127.5          | 34.7             | 0.0               | 109.5              | 0.0   | yes            |                 | yes   |
|  | 402      | 4     | Penthouse | 3        | 127.2          | 33.0             | 0.0               | 97.0               | 0.0   | yes            |                 | yes   |
|  | H01      |       | House     | 3        | 148            | 20               | 41.5              | 24.5               | 211.5 | yes            | optional        | yes   |
|  | H02      |       | House     | 3        | 148            | 20               | 41.5              | 24.5               | 212.0 | yes            | optional        | yes   |
|  | H03      |       | House     | 3        | 148            | 20               | 41.5              | 33.0               | 220.5 | yes            | optional        | yes   |
|  | H04      |       | House     | 3        | 148            | 20               | 41.5              | 33.0               | 220.5 | yes            | optional        | yes   |
|  | H05      |       | House     | 3        | 143            | 27.6             | 41.5              | 19.8               | 201.6 | yes            | optional        | yes   |
|  | H06      |       | House     | 3        | 143            | 9.1              | 50.1              | 28.0               | 242.3 | yes            | optional        | yes   |
|  | H07      |       | House     | 3        | 143            | 9.5              | 50.1              | 33.0               | 223.2 | yes            | optional        | yes   |
|  | H08      |       | House     | 3        | 143            | 12               | 50.1              | 20.2               | 204.5 | yes            | optional        | yes   |
|  | H09      |       | House     | 3        | 143            | 12               | 50.1              | 13.1               | 194.5 | yes            | optional        | yes   |
|  | H10      |       | House     | 3        | 143            | 12               | 50.1              | 0                  | 202.3 | yes            | optional        | yes   |
|  | H11      |       | House     | 3        | 143            | 25               | 51.0              | 0                  | 210.0 | yes            | optional        | yes   |
|  | H12      |       | House     | 3        | 143            | 25               | 51.0              | 09.7               | 210.0 | yes            | optional        | yes   |
|  |          |       |           |          |                |                  |                   |                    |       |                |                 |       |

## **ELEGANCE PACKAGE**

EVERY PROPERTY IS DELIVERED WITH THE SIGNATURE TOP STANDARD FINISHES:

- | Fully completed finishings
- | Semisolid parquet floors in each room
- | Marble floor and walls in the toilets and bathrooms
- | High ceilings (3.15 m)
- | Security and fireproof entrance doors
- | Intercom system
- | Water heated floors
- | Central VRV conditioning
- | Highstandard sanitary ware from
- European brands
- | Thermal aluminum window frames with double glazing
- | High standard kitchen cabinets
- | High standard wardrobes from European brands
- | Soft closers for kitchen units
- | Penthouses enjoy private roof terraces with pools