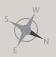

The development comprises of only 25 apartments, garden duplexes, penthouses with one, two, three bedrooms; 12 villas with three and four bedrooms. The cleverly designed master plan provides convenient access to the common pool, gym, landscaped gardens, and underground parking. The penthouses enjoy spacious private rooftops.

|  |          |       |           |          | indoor         | cov.<br>veranda  | roof              | uncov.<br>veranda, | plot, | common         | nrivata         | gym & |
|--|----------|-------|-----------|----------|----------------|------------------|-------------------|--------------------|-------|----------------|-----------------|-------|
|  | property | floor | type      | bedrooms | area,<br>sq.m. | veranda<br>sq.m. | terrace,<br>sq.m. | veranda,<br>sq.m.  | sq.m. | common<br>pool | private<br>pool | sauna |
|  | 101      | G+1   | Duplex    | 2        | 109.8          | 6.5              | 0.0               | 29.7               | 0.0   | yes            |                 | yes   |
|  | 102      | G+1   | Duplex    | 2        | 112            | 10.1             | 0.0               | 33.7               | 0.0   | yes            |                 | yes   |
|  | 103      | G+1   | Duplex    | 3        | 133.4          | 46.9             | 0.0               | 90.6               | 0.0   | yes            |                 | yes   |
|  | 104      | G+1   | Duplex    | 3        | 133.4          | 47.9             | 0.0               | 95.3               | 0.0   | yes            |                 | yes   |
|  | 105      | G+1   | Duplex    | 2        | 112            | 10.2             | 0.0               | 36.5               | 0.0   | yes            |                 | yes   |
|  | 106      | G+1   | Duplex    | 2        | 112            | 10.2             | 0.0               | 36.5               | 0.0   | yes            |                 | yes   |
|  | 107      | G+1   | Duplex    | 2        | 112            | 10.2             | 0.0               | 36.5               | 0.0   | yes            |                 | yes   |
|  | 108      | G+1   | Duplex    | 3        | 134.7          | 14.7             | 0.0               | 51.4               | 0.0   | yes            |                 | yes   |
|  | 201      | 2     | Apartment | 1        | 56.7           | 14.9             | 0.0               | 0                  | 0.0   | yes            |                 | yes   |
|  | 202      | 2     | Apartment | 1        | 55.5           | 9.5              | 0.0               | 0                  | 0.0   | yes            |                 | yes   |
|  | 203      | 2     | Apartment | 1        | 47             | 5.3              | 0.0               | 0                  | 0.0   | yes            |                 | yes   |
|  | 204      | 2     | Apartment | 1        | 55             | 12.6             | 0.0               | 0                  | 0.0   | yes            |                 | yes   |
|  | 205      | 2     | Apartment | 2        | 82             | 11.1             | 0.0               | 0                  | 0.0   | yes            |                 | yes   |
|  | 206      | 2     | Apartment | 2        | 80             | 15.1             | 0.0               | 0                  | 0.0   | yes            |                 | yes   |
|  | 207      | 2     | Apartment | 2        | 80.3           | 15.3             | 0.0               | 0                  | 0.0   | yes            |                 | yes   |
|  | 208      | 2     | Apartment | 1        | 55             | 9.1              | 0.0               | 0                  | 0.0   | yes            |                 | yes   |
|  | 209      | 2     | Apartment | 2        | 80.1           | 8.6              | 0.0               | 0                  | 0.0   | yes            |                 | yes   |
|  | 301      | 3     | Apartment | 3        | 115.6          | 11.8             | 0.0               | 11.35              | 0.0   | yes            |                 | yes   |
|  | 302      | 3     | Apartment | 1        | 60.1           | 12.8             | 0.0               | 0                  | 0.0   | yes            |                 | yes   |
|  | 303      | 3     | Apartment | 3        | 109.4          | 13.2             | 0.0               | 0                  | 0.0   | yes            |                 | yes   |
|  | 304      | 3     | Apartment | 3        | 124.9          | 25.1             | 0.0               | 0                  | 0.0   | yes            |                 | yes   |
|  | 305      | 3     | Apartment | 3        | 105.4          | 16.6             | 0.0               | 0                  | 0.0   | yes            |                 | yes   |
|  | 306      | 3     | Apartment | 2        | 80.1           | 13.9             | 0.0               | 0                  | 0.0   | yes            |                 | yes   |
|  | 401      | 4     | Penthouse | 3        | 127.5          | 34.7             | 0.0               | 109.5              | 0.0   | yes            |                 | yes   |
|  | 402      | 4     | Penthouse | 3        | 127.2          | 33.0             | 0.0               | 97.0               | 0.0   | yes            |                 | yes   |
|  | H01      |       | House     | 3        | 148            | 20               | 41.5              | 24.5               | 211.5 | yes            | optional        | yes   |
|  | H02      |       | House     | 3        | 148            | 20               | 41.5              | 24.5               | 212.0 | yes            | optional        | yes   |
|  | H03      |       | House     | 3        | 148            | 20               | 41.5              | 33.0               | 220.5 | yes            | optional        | yes   |
|  | H04      |       | House     | 3        | 148            | 20               | 41.5              | 33.0               | 220.5 | yes            | optional        | yes   |
|  | H05      |       | House     | 3        | 143            | 27.6             | 41.5              | 19.8               | 201.6 | yes            | optional        | yes   |
|  | H06      |       | House     | 3        | 143            | 9.1              | 50.1              | 28.0               | 242.3 | yes            | optional        | yes   |
|  | H07      |       | House     | 3        | 143            | 9.5              | 50.1              | 33.0               | 223.2 | yes            | optional        | yes   |
|  | H08      |       | House     | 3        | 143            | 12               | 50.1              | 20.2               | 204.5 | yes            | optional        | yes   |
|  | H09      |       | House     | 3        | 143            | 12               | 50.1              | 13.1               | 194.5 | yes            | optional        | yes   |
|  | H10      |       | House     | 3        | 143            | 12               | 50.1              | 0                  | 202.3 | yes            | optional        | yes   |
|  | H11      |       | House     | 3        | 143            | 25               | 51.0              | 0                  | 210.0 | yes            | optional        | yes   |
|  | H12      |       | House     | 3        | 143            | 25               | 51.0              | 09.7               | 210.0 | yes            | optional        | yes   |
|  |          |       |           |          |                |                  |                   |                    |       |                |                 |       |