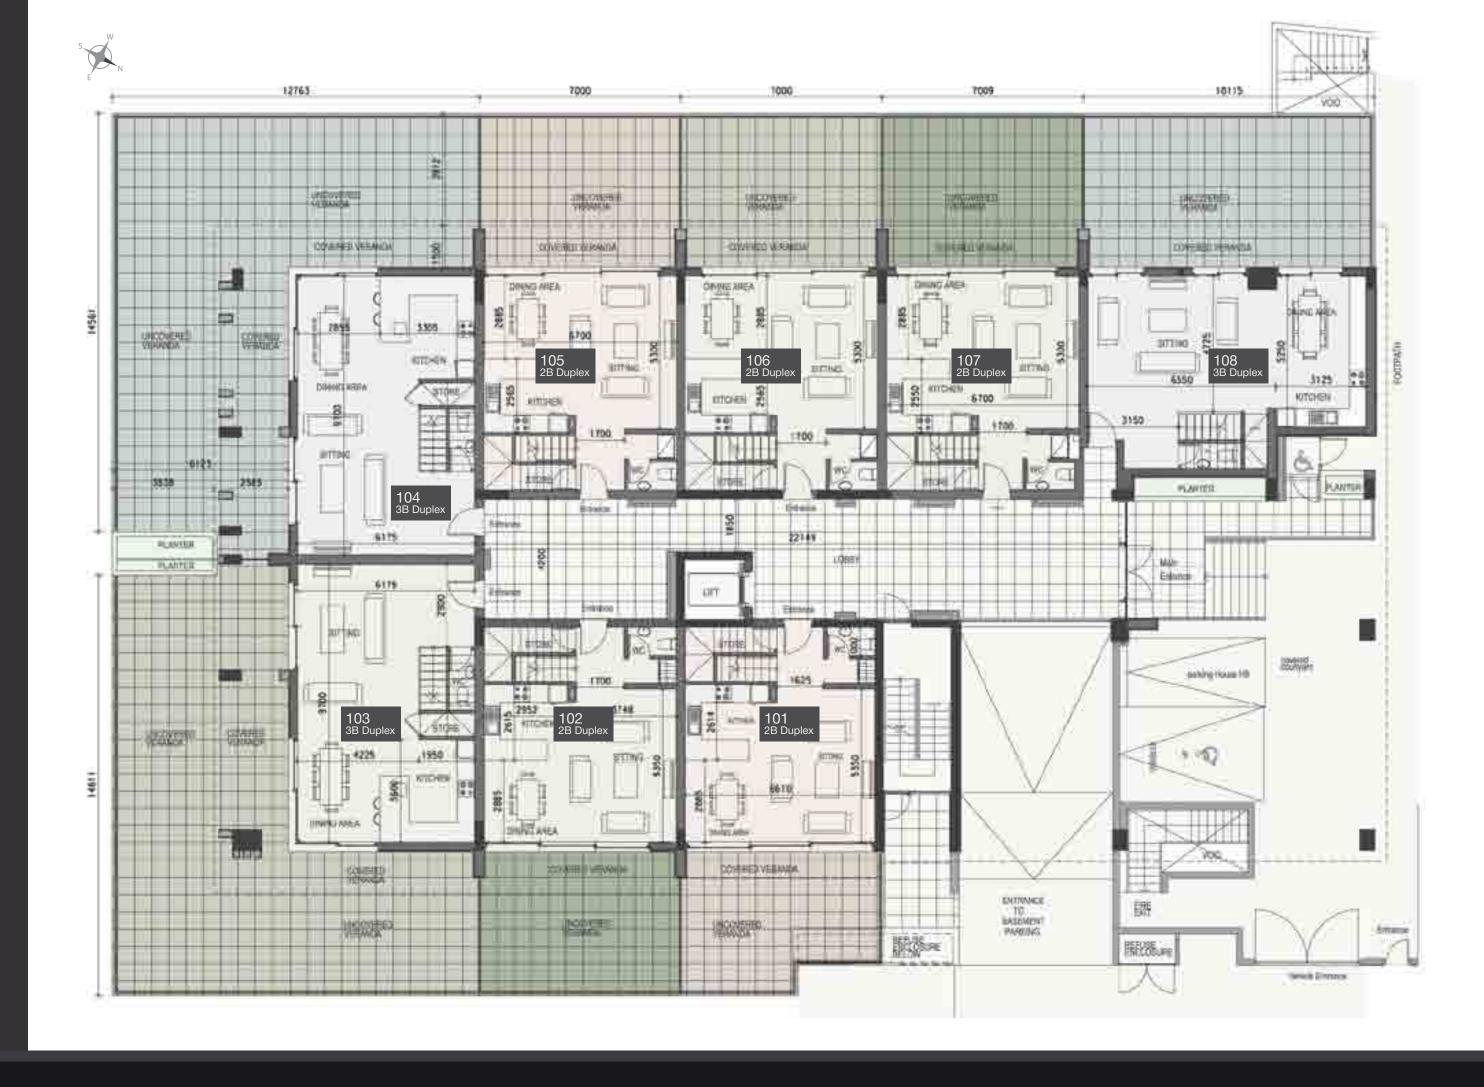

The development comprises of only 25 apartments, garden duplexes, penthouses with one, two, three bedrooms; 12 villas with three and four bedrooms. The cleverly designed master plan provides convenient access to the common pool, gym, landscaped gardens, and underground parking. The penthouses enjoy spacious private rooftops.

|  |          |       |           |          | indoor         | cov.<br>veranda  | roof              | uncov.<br>veranda, | plot, | common         | nrivata         | gym & |
|--|----------|-------|-----------|----------|----------------|------------------|-------------------|--------------------|-------|----------------|-----------------|-------|
|  | property | floor | type      | bedrooms | area,<br>sq.m. | veranda<br>sq.m. | terrace,<br>sq.m. | veranda,<br>sq.m.  | sq.m. | common<br>pool | private<br>pool | sauna |
|  | 101      | G+1   | Duplex    | 2        | 109.8          | 6.5              | 0.0               | 29.7               | 0.0   | yes            |                 | yes   |
|  | 102      | G+1   | Duplex    | 2        | 112            | 10.1             | 0.0               | 33.7               | 0.0   | yes            |                 | yes   |
|  | 103      | G+1   | Duplex    | 3        | 133.4          | 46.9             | 0.0               | 90.6               | 0.0   | yes            |                 | yes   |
|  | 104      | G+1   | Duplex    | 3        | 133.4          | 47.9             | 0.0               | 95.3               | 0.0   | yes            |                 | yes   |
|  | 105      | G+1   | Duplex    | 2        | 112            | 10.2             | 0.0               | 36.5               | 0.0   | yes            |                 | yes   |
|  | 106      | G+1   | Duplex    | 2        | 112            | 10.2             | 0.0               | 36.5               | 0.0   | yes            |                 | yes   |
|  | 107      | G+1   | Duplex    | 2        | 112            | 10.2             | 0.0               | 36.5               | 0.0   | yes            |                 | yes   |
|  | 108      | G+1   | Duplex    | 3        | 134.7          | 14.7             | 0.0               | 51.4               | 0.0   | yes            |                 | yes   |
|  | 201      | 2     | Apartment | 1        | 56.7           | 14.9             | 0.0               | 0                  | 0.0   | yes            |                 | yes   |
|  | 202      | 2     | Apartment | 1        | 55.5           | 9.5              | 0.0               | 0                  | 0.0   | yes            |                 | yes   |
|  | 203      | 2     | Apartment | 1        | 47             | 5.3              | 0.0               | 0                  | 0.0   | yes            |                 | yes   |
|  | 204      | 2     | Apartment | 1        | 55             | 12.6             | 0.0               | 0                  | 0.0   | yes            |                 | yes   |
|  | 205      | 2     | Apartment | 2        | 82             | 11.1             | 0.0               | 0                  | 0.0   | yes            |                 | yes   |
|  | 206      | 2     | Apartment | 2        | 80             | 15.1             | 0.0               | 0                  | 0.0   | yes            |                 | yes   |
|  | 207      | 2     | Apartment | 2        | 80.3           | 15.3             | 0.0               | 0                  | 0.0   | yes            |                 | yes   |
|  | 208      | 2     | Apartment | 1        | 55             | 9.1              | 0.0               | 0                  | 0.0   | yes            |                 | yes   |
|  | 209      | 2     | Apartment | 2        | 80.1           | 8.6              | 0.0               | 0                  | 0.0   | yes            |                 | yes   |
|  | 301      | 3     | Apartment | 3        | 115.6          | 11.8             | 0.0               | 11.35              | 0.0   | yes            |                 | yes   |
|  | 302      | 3     | Apartment | 1        | 60.1           | 12.8             | 0.0               | 0                  | 0.0   | yes            |                 | yes   |
|  | 303      | 3     | Apartment | 3        | 109.4          | 13.2             | 0.0               | 0                  | 0.0   | yes            |                 | yes   |
|  | 304      | 3     | Apartment | 3        | 124.9          | 25.1             | 0.0               | 0                  | 0.0   | yes            |                 | yes   |
|  | 305      | 3     | Apartment | 3        | 105.4          | 16.6             | 0.0               | 0                  | 0.0   | yes            |                 | yes   |
|  | 306      | 3     | Apartment | 2        | 80.1           | 13.9             | 0.0               | 0                  | 0.0   | yes            |                 | yes   |
|  | 401      | 4     | Penthouse | 3        | 127.5          | 34.7             | 0.0               | 109.5              | 0.0   | yes            |                 | yes   |
|  | 402      | 4     | Penthouse | 3        | 127.2          | 33.0             | 0.0               | 97.0               | 0.0   | yes            |                 | yes   |
|  | H01      |       | House     | 3        | 148            | 20               | 41.5              | 24.5               | 211.5 | yes            | optional        | yes   |
|  | H02      |       | House     | 3        | 148            | 20               | 41.5              | 24.5               | 212.0 | yes            | optional        | yes   |
|  | H03      |       | House     | 3        | 148            | 20               | 41.5              | 33.0               | 220.5 | yes            | optional        | yes   |
|  | H04      |       | House     | 3        | 148            | 20               | 41.5              | 33.0               | 220.5 | yes            | optional        | yes   |
|  | H05      |       | House     | 3        | 143            | 27.6             | 41.5              | 19.8               | 201.6 | yes            | optional        | yes   |
|  | H06      |       | House     | 3        | 143            | 9.1              | 50.1              | 28.0               | 242.3 | yes            | optional        | yes   |
|  | H07      |       | House     | 3        | 143            | 9.5              | 50.1              | 33.0               | 223.2 | yes            | optional        | yes   |
|  | H08      |       | House     | 3        | 143            | 12               | 50.1              | 20.2               | 204.5 | yes            | optional        | yes   |
|  | H09      |       | House     | 3        | 143            | 12               | 50.1              | 13.1               | 194.5 | yes            | optional        | yes   |
|  | H10      |       | House     | 3        | 143            | 12               | 50.1              | 0                  | 202.3 | yes            | optional        | yes   |
|  | H11      |       | House     | 3        | 143            | 25               | 51.0              | 0                  | 210.0 | yes            | optional        | yes   |
|  | H12      |       | House     | 3        | 143            | 25               | 51.0              | 09.7               | 210.0 | yes            | optional        | yes   |
|  |          |       |           |          |                |                  |                   |                    |       |                |                 |       |