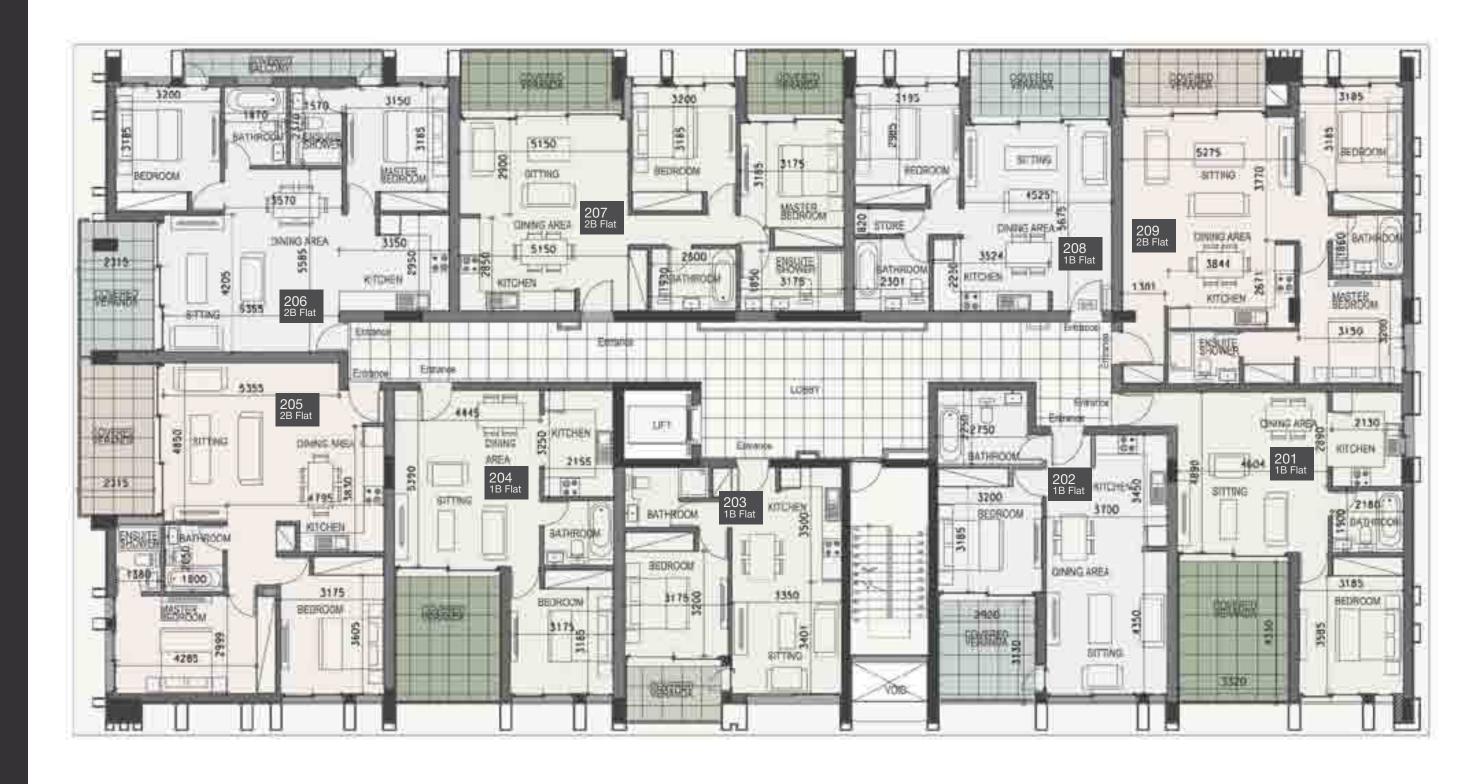

The development comprises of only 25 apartments, garden duplexes, penthouses with one, two, three bedrooms; 12 villas with three and four bedrooms. The cleverly designed master plan provides convenient access to the common pool, gym, landscaped gardens, and underground parking. The penthouses enjoy spacious private rooftops.

25 APARTMENTS, GARDEN DUPLEXES, PENTHOUSES WITH ONE, TWO, THREE BEDROOMS, 12 VILLAS WITH THREE AND FOUR BEDROOMS

|  |          |       |           |          | indoor         | cov.<br>veranda  | roof              | uncov.<br>veranda, | plot, | common         | nrivata         | gym & |
|--|----------|-------|-----------|----------|----------------|------------------|-------------------|--------------------|-------|----------------|-----------------|-------|
|  | property | floor | type      | bedrooms | area,<br>sq.m. | veranda<br>sq.m. | terrace,<br>sq.m. | veranda,<br>sq.m.  | sq.m. | common<br>pool | private<br>pool | sauna |
|  | 101      | G+1   | Duplex    | 2        | 109.8          | 6.5              | 0.0               | 29.7               | 0.0   | yes            |                 | yes   |
|  | 102      | G+1   | Duplex    | 2        | 112            | 10.1             | 0.0               | 33.7               | 0.0   | yes            |                 | yes   |
|  | 103      | G+1   | Duplex    | 3        | 133.4          | 46.9             | 0.0               | 90.6               | 0.0   | yes            |                 | yes   |
|  | 104      | G+1   | Duplex    | 3        | 133.4          | 47.9             | 0.0               | 95.3               | 0.0   | yes            |                 | yes   |
|  | 105      | G+1   | Duplex    | 2        | 112            | 10.2             | 0.0               | 36.5               | 0.0   | yes            |                 | yes   |
|  | 106      | G+1   | Duplex    | 2        | 112            | 10.2             | 0.0               | 36.5               | 0.0   | yes            |                 | yes   |
|  | 107      | G+1   | Duplex    | 2        | 112            | 10.2             | 0.0               | 36.5               | 0.0   | yes            |                 | yes   |
|  | 108      | G+1   | Duplex    | 3        | 134.7          | 14.7             | 0.0               | 51.4               | 0.0   | yes            |                 | yes   |
|  | 201      | 2     | Apartment | 1        | 56.7           | 14.9             | 0.0               | 0                  | 0.0   | yes            |                 | yes   |
|  | 202      | 2     | Apartment | 1        | 55.5           | 9.5              | 0.0               | 0                  | 0.0   | yes            |                 | yes   |
|  | 203      | 2     | Apartment | 1        | 47             | 5.3              | 0.0               | 0                  | 0.0   | yes            |                 | yes   |
|  | 204      | 2     | Apartment | 1        | 55             | 12.6             | 0.0               | 0                  | 0.0   | yes            |                 | yes   |
|  | 205      | 2     | Apartment | 2        | 82             | 11.1             | 0.0               | 0                  | 0.0   | yes            |                 | yes   |
|  | 206      | 2     | Apartment | 2        | 80             | 15.1             | 0.0               | 0                  | 0.0   | yes            |                 | yes   |
|  | 207      | 2     | Apartment | 2        | 80.3           | 15.3             | 0.0               | 0                  | 0.0   | yes            |                 | yes   |
|  | 208      | 2     | Apartment | 1        | 55             | 9.1              | 0.0               | 0                  | 0.0   | yes            |                 | yes   |
|  | 209      | 2     | Apartment | 2        | 80.1           | 8.6              | 0.0               | 0                  | 0.0   | yes            |                 | yes   |
|  | 301      | 3     | Apartment | 3        | 115.6          | 11.8             | 0.0               | 11.35              | 0.0   | yes            |                 | yes   |
|  | 302      | 3     | Apartment | 1        | 60.1           | 12.8             | 0.0               | 0                  | 0.0   | yes            |                 | yes   |
|  | 303      | 3     | Apartment | 3        | 109.4          | 13.2             | 0.0               | 0                  | 0.0   | yes            |                 | yes   |
|  | 304      | 3     | Apartment | 3        | 124.9          | 25.1             | 0.0               | 0                  | 0.0   | yes            |                 | yes   |
|  | 305      | 3     | Apartment | 3        | 105.4          | 16.6             | 0.0               | 0                  | 0.0   | yes            |                 | yes   |
|  | 306      | 3     | Apartment | 2        | 80.1           | 13.9             | 0.0               | 0                  | 0.0   | yes            |                 | yes   |
|  | 401      | 4     | Penthouse | 3        | 127.5          | 34.7             | 0.0               | 109.5              | 0.0   | yes            |                 | yes   |
|  | 402      | 4     | Penthouse | 3        | 127.2          | 33.0             | 0.0               | 97.0               | 0.0   | yes            |                 | yes   |
|  | H01      |       | House     | 3        | 148            | 20               | 41.5              | 24.5               | 211.5 | yes            | optional        | yes   |
|  | H02      |       | House     | 3        | 148            | 20               | 41.5              | 24.5               | 212.0 | yes            | optional        | yes   |
|  | H03      |       | House     | 3        | 148            | 20               | 41.5              | 33.0               | 220.5 | yes            | optional        | yes   |
|  | H04      |       | House     | 3        | 148            | 20               | 41.5              | 33.0               | 220.5 | yes            | optional        | yes   |
|  | H05      |       | House     | 3        | 143            | 27.6             | 41.5              | 19.8               | 201.6 | yes            | optional        | yes   |
|  | H06      |       | House     | 3        | 143            | 9.1              | 50.1              | 28.0               | 242.3 | yes            | optional        | yes   |
|  | H07      |       | House     | 3        | 143            | 9.5              | 50.1              | 33.0               | 223.2 | yes            | optional        | yes   |
|  | H08      |       | House     | 3        | 143            | 12               | 50.1              | 20.2               | 204.5 | yes            | optional        | yes   |
|  | H09      |       | House     | 3        | 143            | 12               | 50.1              | 13.1               | 194.5 | yes            | optional        | yes   |
|  | H10      |       | House     | 3        | 143            | 12               | 50.1              | 0                  | 202.3 | yes            | optional        | yes   |
|  | H11      |       | House     | 3        | 143            | 25               | 51.0              | 0                  | 210.0 | yes            | optional        | yes   |
|  | H12      |       | House     | 3        | 143            | 25               | 51.0              | 09.7               | 210.0 | yes            | optional        | yes   |
|  |          |       |           |          |                |                  |                   |                    |       |                |                 |       |