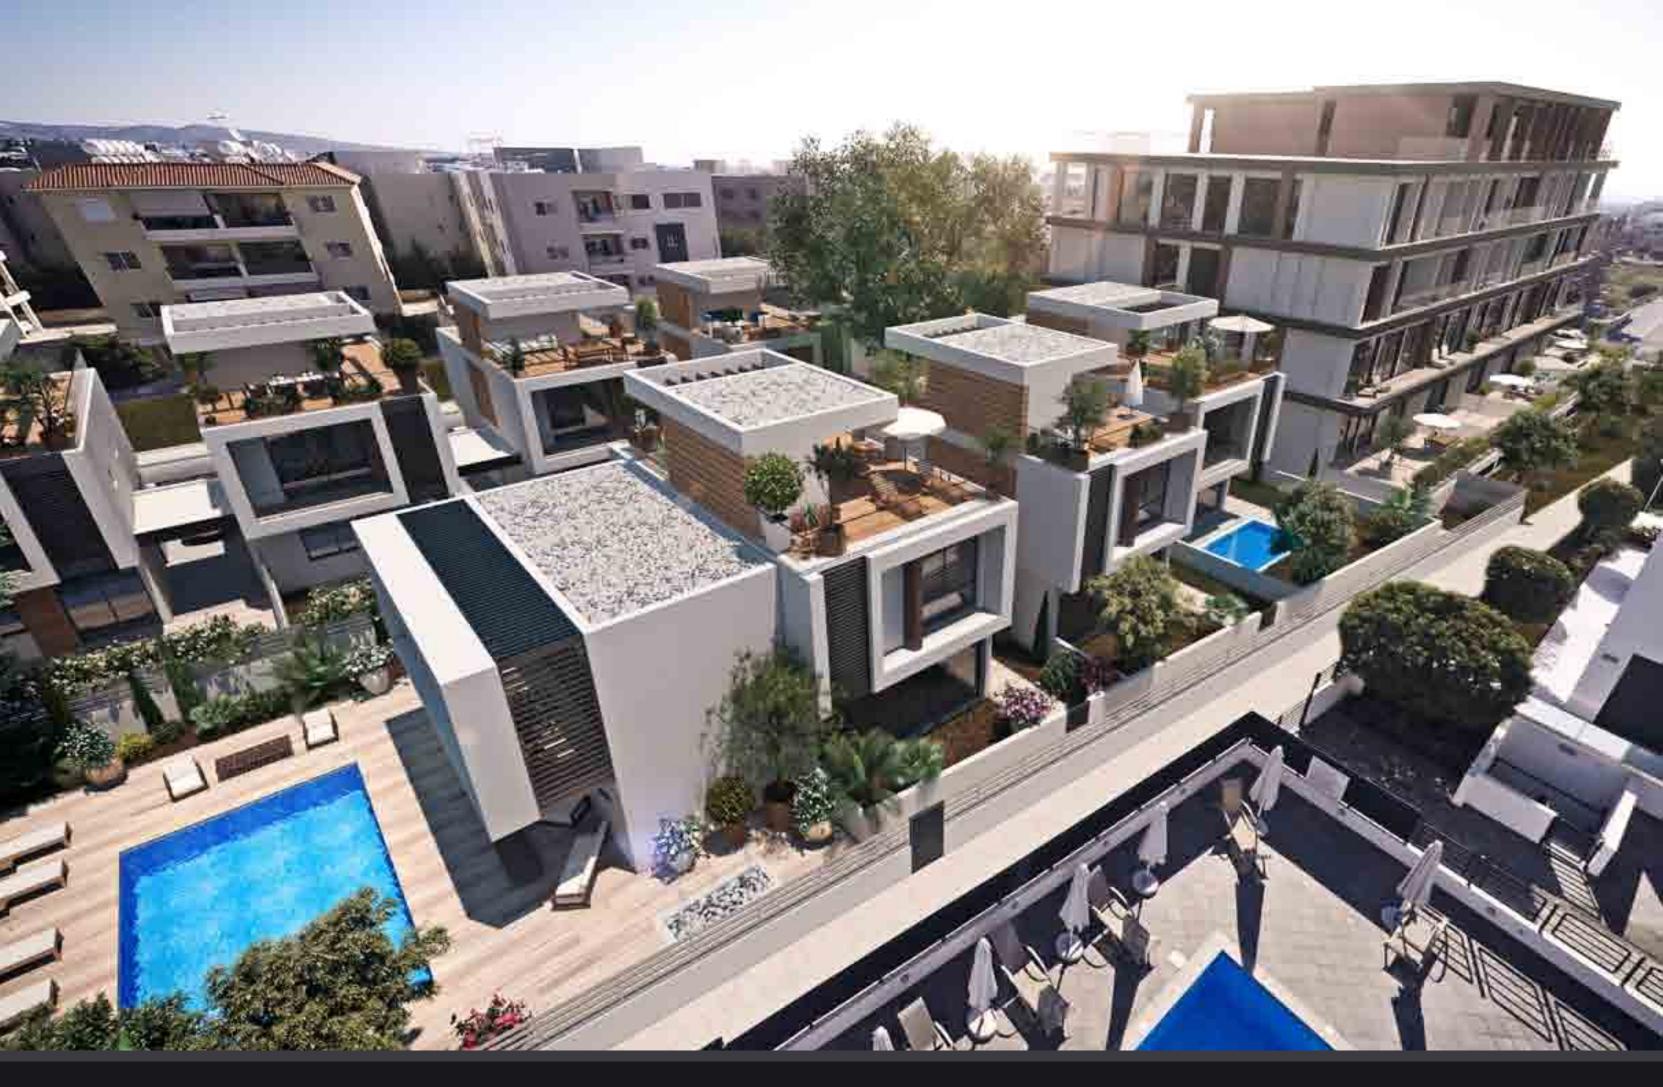

## DESCRIPTION

This prestigious development represents a remarkable living experience that will exceed your biggest dreams and expectations. It is different from anything you have seen and considered before and truly unique for the Limassol property market of high-quality homes. The contemporarily styled apartments, duplexes, penthouses and villas of the gated compound are smartly arranged around the exceptional indoor facilities, such as pool, gym, and underground parking.

The development comprises of only 25 apartments, garden duplexes, penthouses with one, two, three bedrooms; 12 villas with three and four bedrooms. The cleverly designed master plan provides convenient access to the common pool, gym, landscaped gardens, and underground parking. The penthouses enjoy spacious private rooftops.

## MAJOR BENEFITS

- <sup>-</sup> 2 KM FROM THE BEST SANDY BEACHES
- <sup>-</sup> 5 MIN DRIVE TO THE CITY CENTER AND SCHOOLS
- INDOOR FACILITIES: POOL, GYM, AND UNDERGROUND PARKING
- GATED COMPOUND
- HIGH STANDARD STYLISH FINISHES
- <sup>—</sup> CHARMING QUIET DISTRICT OF LIMASSOL
- CLOSE TO ALL AMENITIES, INCLUDING JUMBO SUPERMARKET
- PENTHOUSES WITH PRIVATE ROOF GARDENS