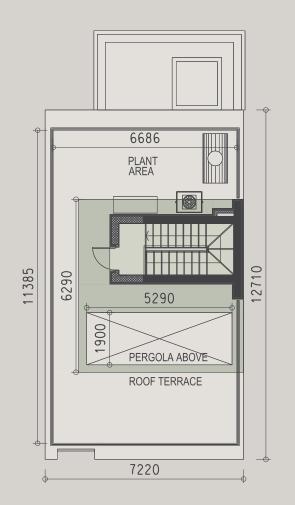

The development comprises of only 25 apartments, garden duplexes, penthouses with one, two, three bedrooms; 12 villas with three and four bedrooms. The cleverly designed master plan provides convenient access to the common pool, gym, landscaped gardens, and underground parking. The penthouses enjoy spacious private rooftops.

## **ELEGANCE PACKAGE**

EVERY PROPERTY IS DELIVERED WITH THE SIGNATURE TOP STANDARD FINISHES:

- | Fully completed finishings
- | Semisolid parquet floors in each room
- | Marble floor and walls in the toilets and bathrooms
- | High ceilings (3.15 m)
- | Security and fireproof entrance doors
- | Intercom system
- | Water heated floors
- | Central VRV conditioning
- | Highstandard sanitary ware from
- European brands
- | Thermal aluminum window frames with double glazing
- | High standard kitchen cabinets
- | High standard wardrobes from European brands
- | Soft closers for kitchen units
- | Penthouses enjoy private roof terraces with pools