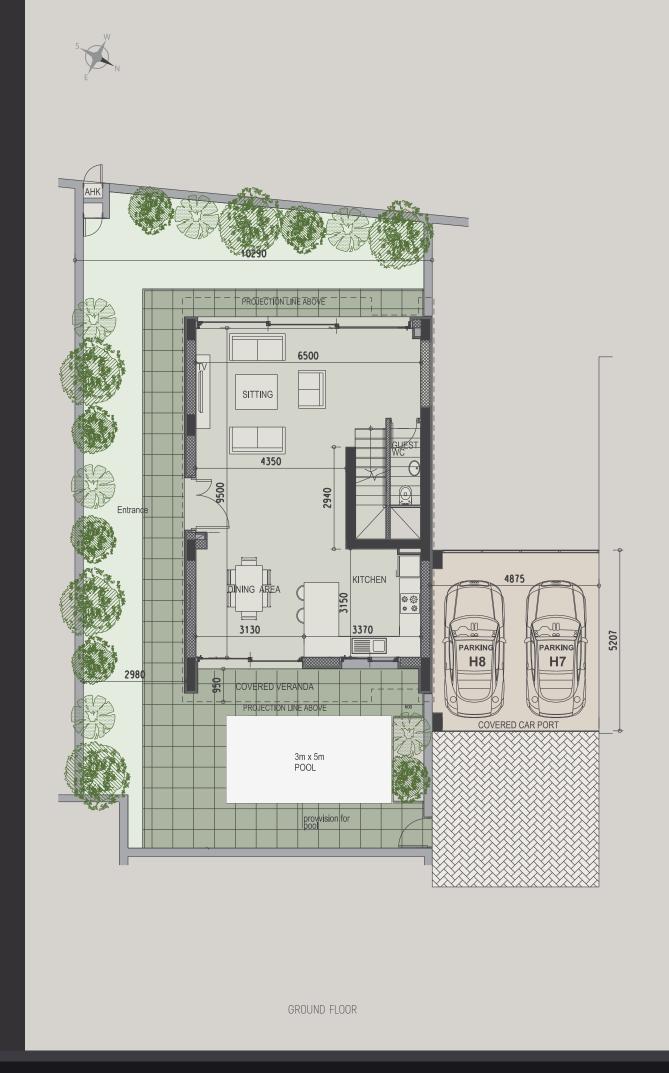

The development comprises of only 25 apartments, garden duplexes, penthouses with one, two, three bedrooms; 12 villas with three and four bedrooms. The cleverly designed master plan provides convenient access to the common pool, gym, landscaped gardens, and underground parking. The penthouses enjoy spacious private rooftops.

|  |          |       |           |          | indoor         | cov.<br>veranda  | roof              | uncov.<br>veranda, | plot, | common         | nrivata         | gym & |
|--|----------|-------|-----------|----------|----------------|------------------|-------------------|--------------------|-------|----------------|-----------------|-------|
|  | property | floor | type      | bedrooms | area,<br>sq.m. | veranda<br>sq.m. | terrace,<br>sq.m. | veranda,<br>sq.m.  | sq.m. | common<br>pool | private<br>pool | sauna |
|  | 101      | G+1   | Duplex    | 2        | 109.8          | 6.5              | 0.0               | 29.7               | 0.0   | yes            |                 | yes   |
|  | 102      | G+1   | Duplex    | 2        | 112            | 10.1             | 0.0               | 33.7               | 0.0   | yes            |                 | yes   |
|  | 103      | G+1   | Duplex    | 3        | 133.4          | 46.9             | 0.0               | 90.6               | 0.0   | yes            |                 | yes   |
|  | 104      | G+1   | Duplex    | 3        | 133.4          | 47.9             | 0.0               | 95.3               | 0.0   | yes            |                 | yes   |
|  | 105      | G+1   | Duplex    | 2        | 112            | 10.2             | 0.0               | 36.5               | 0.0   | yes            |                 | yes   |
|  | 106      | G+1   | Duplex    | 2        | 112            | 10.2             | 0.0               | 36.5               | 0.0   | yes            |                 | yes   |
|  | 107      | G+1   | Duplex    | 2        | 112            | 10.2             | 0.0               | 36.5               | 0.0   | yes            |                 | yes   |
|  | 108      | G+1   | Duplex    | 3        | 134.7          | 14.7             | 0.0               | 51.4               | 0.0   | yes            |                 | yes   |
|  | 201      | 2     | Apartment | 1        | 56.7           | 14.9             | 0.0               | 0                  | 0.0   | yes            |                 | yes   |
|  | 202      | 2     | Apartment | 1        | 55.5           | 9.5              | 0.0               | 0                  | 0.0   | yes            |                 | yes   |
|  | 203      | 2     | Apartment | 1        | 47             | 5.3              | 0.0               | 0                  | 0.0   | yes            |                 | yes   |
|  | 204      | 2     | Apartment | 1        | 55             | 12.6             | 0.0               | 0                  | 0.0   | yes            |                 | yes   |
|  | 205      | 2     | Apartment | 2        | 82             | 11.1             | 0.0               | 0                  | 0.0   | yes            |                 | yes   |
|  | 206      | 2     | Apartment | 2        | 80             | 15.1             | 0.0               | 0                  | 0.0   | yes            |                 | yes   |
|  | 207      | 2     | Apartment | 2        | 80.3           | 15.3             | 0.0               | 0                  | 0.0   | yes            |                 | yes   |
|  | 208      | 2     | Apartment | 1        | 55             | 9.1              | 0.0               | 0                  | 0.0   | yes            |                 | yes   |
|  | 209      | 2     | Apartment | 2        | 80.1           | 8.6              | 0.0               | 0                  | 0.0   | yes            |                 | yes   |
|  | 301      | 3     | Apartment | 3        | 115.6          | 11.8             | 0.0               | 11.35              | 0.0   | yes            |                 | yes   |
|  | 302      | 3     | Apartment | 1        | 60.1           | 12.8             | 0.0               | 0                  | 0.0   | yes            |                 | yes   |
|  | 303      | 3     | Apartment | 3        | 109.4          | 13.2             | 0.0               | 0                  | 0.0   | yes            |                 | yes   |
|  | 304      | 3     | Apartment | 3        | 124.9          | 25.1             | 0.0               | 0                  | 0.0   | yes            |                 | yes   |
|  | 305      | 3     | Apartment | 3        | 105.4          | 16.6             | 0.0               | 0                  | 0.0   | yes            |                 | yes   |
|  | 306      | 3     | Apartment | 2        | 80.1           | 13.9             | 0.0               | 0                  | 0.0   | yes            |                 | yes   |
|  | 401      | 4     | Penthouse | 3        | 127.5          | 34.7             | 0.0               | 109.5              | 0.0   | yes            |                 | yes   |
|  | 402      | 4     | Penthouse | 3        | 127.2          | 33.0             | 0.0               | 97.0               | 0.0   | yes            |                 | yes   |
|  | H01      |       | House     | 3        | 148            | 20               | 41.5              | 24.5               | 211.5 | yes            | optional        | yes   |
|  | H02      |       | House     | 3        | 148            | 20               | 41.5              | 24.5               | 212.0 | yes            | optional        | yes   |
|  | H03      |       | House     | 3        | 148            | 20               | 41.5              | 33.0               | 220.5 | yes            | optional        | yes   |
|  | H04      |       | House     | 3        | 148            | 20               | 41.5              | 33.0               | 220.5 | yes            | optional        | yes   |
|  | H05      |       | House     | 3        | 143            | 27.6             | 41.5              | 19.8               | 201.6 | yes            | optional        | yes   |
|  | H06      |       | House     | 3        | 143            | 9.1              | 50.1              | 28.0               | 242.3 | yes            | optional        | yes   |
|  | H07      |       | House     | 3        | 143            | 9.5              | 50.1              | 33.0               | 223.2 | yes            | optional        | yes   |
|  | H08      |       | House     | 3        | 143            | 12               | 50.1              | 20.2               | 204.5 | yes            | optional        | yes   |
|  | H09      |       | House     | 3        | 143            | 12               | 50.1              | 13.1               | 194.5 | yes            | optional        | yes   |
|  | H10      |       | House     | 3        | 143            | 12               | 50.1              | 0                  | 202.3 | yes            | optional        | yes   |
|  | H11      |       | House     | 3        | 143            | 25               | 51.0              | 0                  | 210.0 | yes            | optional        | yes   |
|  | H12      |       | House     | 3        | 143            | 25               | 51.0              | 09.7               | 210.0 | yes            | optional        | yes   |
|  |          |       |           |          |                |                  |                   |                    |       |                |                 |       |