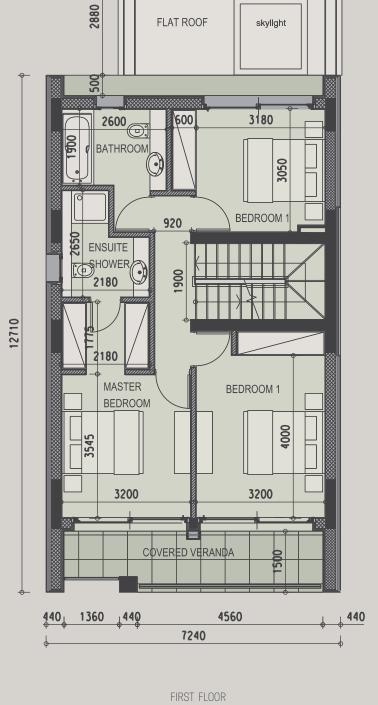

The development comprises of only 25 apartments, garden duplexes, penthouses with one, two, three bedrooms; 12 villas with three and four bedrooms. The cleverly designed master plan provides convenient access to the common pool, gym, landscaped gardens, and underground parking. The penthouses enjoy spacious private rooftops.

|  |          |       |           |          | indoor         | cov.<br>veranda  | roof              | uncov.<br>veranda, | plot, | common         | nrivata         | gym & |
|--|----------|-------|-----------|----------|----------------|------------------|-------------------|--------------------|-------|----------------|-----------------|-------|
|  | property | floor | type      | bedrooms | area,<br>sq.m. | veranda<br>sq.m. | terrace,<br>sq.m. | veranda,<br>sq.m.  | sq.m. | common<br>pool | private<br>pool | sauna |
|  | 101      | G+1   | Duplex    | 2        | 109.8          | 6.5              | 0.0               | 29.7               | 0.0   | yes            |                 | yes   |
|  | 102      | G+1   | Duplex    | 2        | 112            | 10.1             | 0.0               | 33.7               | 0.0   | yes            |                 | yes   |
|  | 103      | G+1   | Duplex    | 3        | 133.4          | 46.9             | 0.0               | 90.6               | 0.0   | yes            |                 | yes   |
|  | 104      | G+1   | Duplex    | 3        | 133.4          | 47.9             | 0.0               | 95.3               | 0.0   | yes            |                 | yes   |
|  | 105      | G+1   | Duplex    | 2        | 112            | 10.2             | 0.0               | 36.5               | 0.0   | yes            |                 | yes   |
|  | 106      | G+1   | Duplex    | 2        | 112            | 10.2             | 0.0               | 36.5               | 0.0   | yes            |                 | yes   |
|  | 107      | G+1   | Duplex    | 2        | 112            | 10.2             | 0.0               | 36.5               | 0.0   | yes            |                 | yes   |
|  | 108      | G+1   | Duplex    | 3        | 134.7          | 14.7             | 0.0               | 51.4               | 0.0   | yes            |                 | yes   |
|  | 201      | 2     | Apartment | 1        | 56.7           | 14.9             | 0.0               | 0                  | 0.0   | yes            |                 | yes   |
|  | 202      | 2     | Apartment | 1        | 55.5           | 9.5              | 0.0               | 0                  | 0.0   | yes            |                 | yes   |
|  | 203      | 2     | Apartment | 1        | 47             | 5.3              | 0.0               | 0                  | 0.0   | yes            |                 | yes   |
|  | 204      | 2     | Apartment | 1        | 55             | 12.6             | 0.0               | 0                  | 0.0   | yes            |                 | yes   |
|  | 205      | 2     | Apartment | 2        | 82             | 11.1             | 0.0               | 0                  | 0.0   | yes            |                 | yes   |
|  | 206      | 2     | Apartment | 2        | 80             | 15.1             | 0.0               | 0                  | 0.0   | yes            |                 | yes   |
|  | 207      | 2     | Apartment | 2        | 80.3           | 15.3             | 0.0               | 0                  | 0.0   | yes            |                 | yes   |
|  | 208      | 2     | Apartment | 1        | 55             | 9.1              | 0.0               | 0                  | 0.0   | yes            |                 | yes   |
|  | 209      | 2     | Apartment | 2        | 80.1           | 8.6              | 0.0               | 0                  | 0.0   | yes            |                 | yes   |
|  | 301      | 3     | Apartment | 3        | 115.6          | 11.8             | 0.0               | 11.35              | 0.0   | yes            |                 | yes   |
|  | 302      | 3     | Apartment | 1        | 60.1           | 12.8             | 0.0               | 0                  | 0.0   | yes            |                 | yes   |
|  | 303      | 3     | Apartment | 3        | 109.4          | 13.2             | 0.0               | 0                  | 0.0   | yes            |                 | yes   |
|  | 304      | 3     | Apartment | 3        | 124.9          | 25.1             | 0.0               | 0                  | 0.0   | yes            |                 | yes   |
|  | 305      | 3     | Apartment | 3        | 105.4          | 16.6             | 0.0               | 0                  | 0.0   | yes            |                 | yes   |
|  | 306      | 3     | Apartment | 2        | 80.1           | 13.9             | 0.0               | 0                  | 0.0   | yes            |                 | yes   |
|  | 401      | 4     | Penthouse | 3        | 127.5          | 34.7             | 0.0               | 109.5              | 0.0   | yes            |                 | yes   |
|  | 402      | 4     | Penthouse | 3        | 127.2          | 33.0             | 0.0               | 97.0               | 0.0   | yes            |                 | yes   |
|  | H01      |       | House     | 3        | 148            | 20               | 41.5              | 24.5               | 211.5 | yes            | optional        | yes   |
|  | H02      |       | House     | 3        | 148            | 20               | 41.5              | 24.5               | 212.0 | yes            | optional        | yes   |
|  | H03      |       | House     | 3        | 148            | 20               | 41.5              | 33.0               | 220.5 | yes            | optional        | yes   |
|  | H04      |       | House     | 3        | 148            | 20               | 41.5              | 33.0               | 220.5 | yes            | optional        | yes   |
|  | H05      |       | House     | 3        | 143            | 27.6             | 41.5              | 19.8               | 201.6 | yes            | optional        | yes   |
|  | H06      |       | House     | 3        | 143            | 9.1              | 50.1              | 28.0               | 242.3 | yes            | optional        | yes   |
|  | H07      |       | House     | 3        | 143            | 9.5              | 50.1              | 33.0               | 223.2 | yes            | optional        | yes   |
|  | H08      |       | House     | 3        | 143            | 12               | 50.1              | 20.2               | 204.5 | yes            | optional        | yes   |
|  | H09      |       | House     | 3        | 143            | 12               | 50.1              | 13.1               | 194.5 | yes            | optional        | yes   |
|  | H10      |       | House     | 3        | 143            | 12               | 50.1              | 0                  | 202.3 | yes            | optional        | yes   |
|  | H11      |       | House     | 3        | 143            | 25               | 51.0              | 0                  | 210.0 | yes            | optional        | yes   |
|  | H12      |       | House     | 3        | 143            | 25               | 51.0              | 09.7               | 210.0 | yes            | optional        | yes   |
|  |          |       |           |          |                |                  |                   |                    |       |                |                 |       |