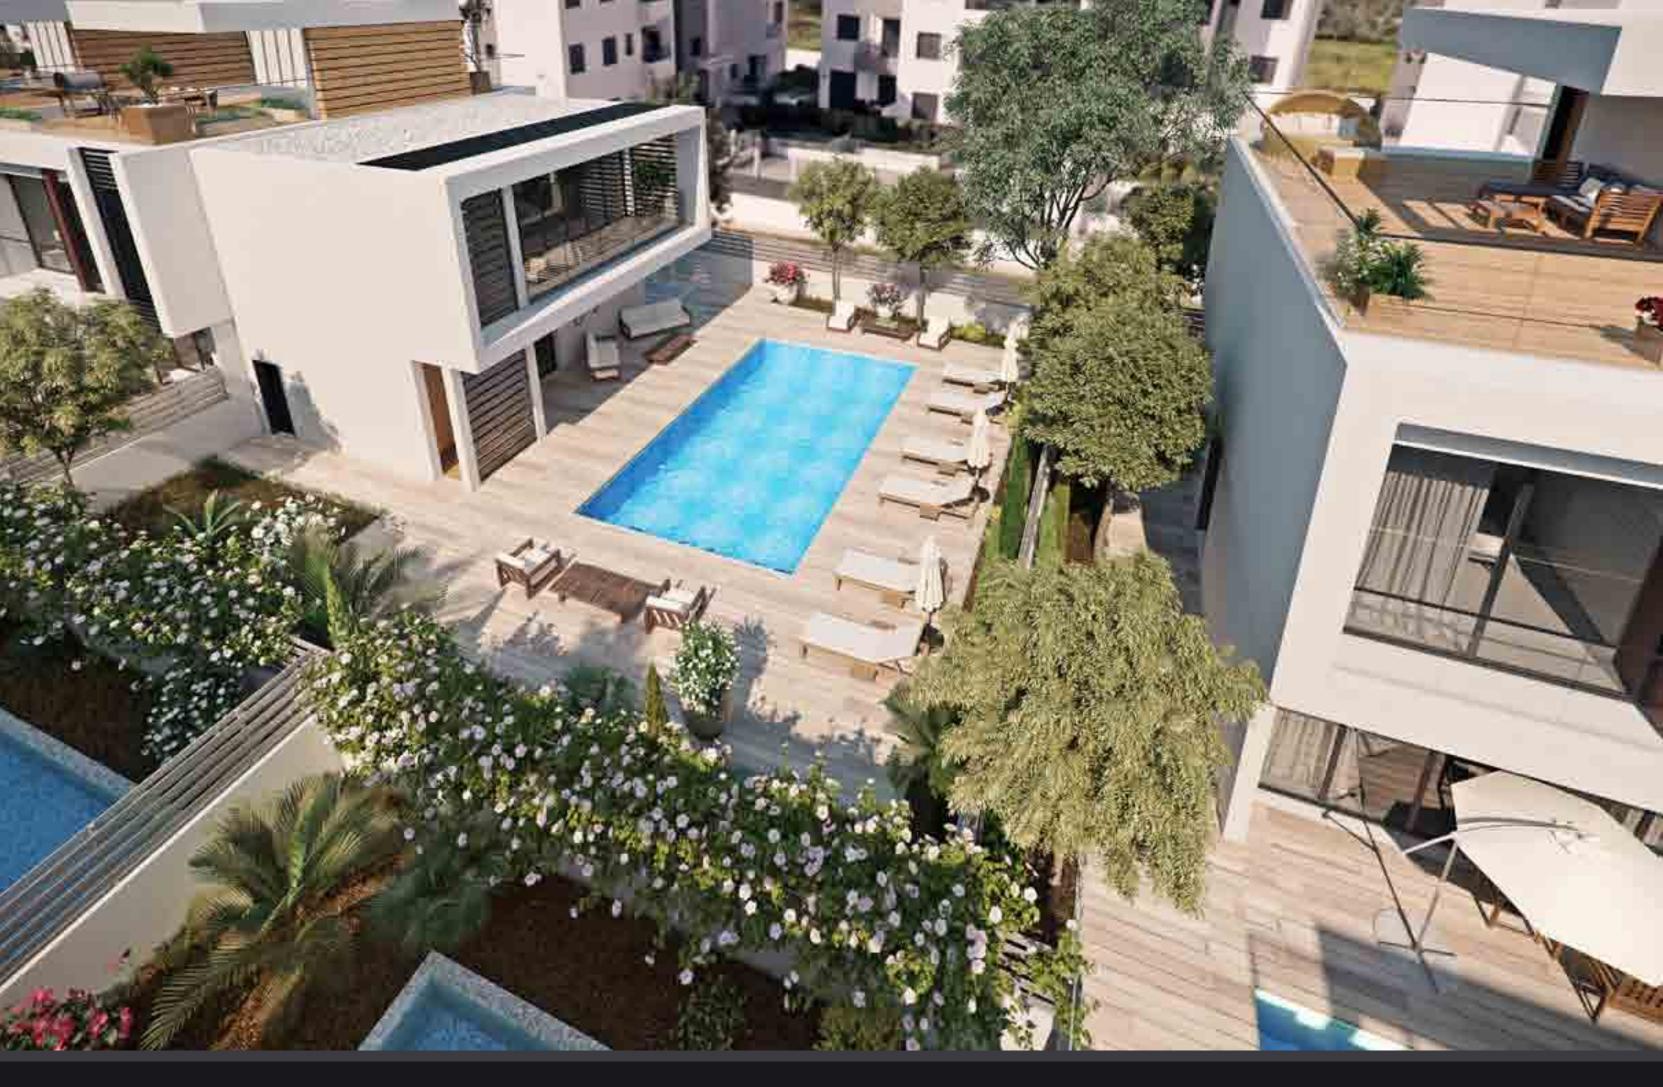

## DESCRIPTION

This prestigious development represents a remarkable living experience that will exceed your biggest dreams and expectations. It is different from anything you have seen and considered before and truly unique for the Limassol property market of high-quality homes. The contemporarily styled apartments, duplexes, penthouses and villas of the gated compound are smartly arranged around the exceptional indoor facilities, such as pool, gym, and underground parking.

## MAJOR BENEFITS

- <sup>-</sup> 2 KM FROM THE BEST SANDY BEACHES
- <sup>-</sup> 5 MIN DRIVE TO THE CITY CENTER AND SCHOOLS
- INDOOR FACILITIES: POOL, GYM, AND UNDERGROUND PARKING
- GATED COMPOUND
- HIGH STANDARD STYLISH FINISHES
- <sup>—</sup> CHARMING QUIET DISTRICT OF LIMASSOL
- CLOSE TO ALL AMENITIES, INCLUDING JUMBO SUPERMARKET
- PENTHOUSES WITH PRIVATE ROOF GARDENS