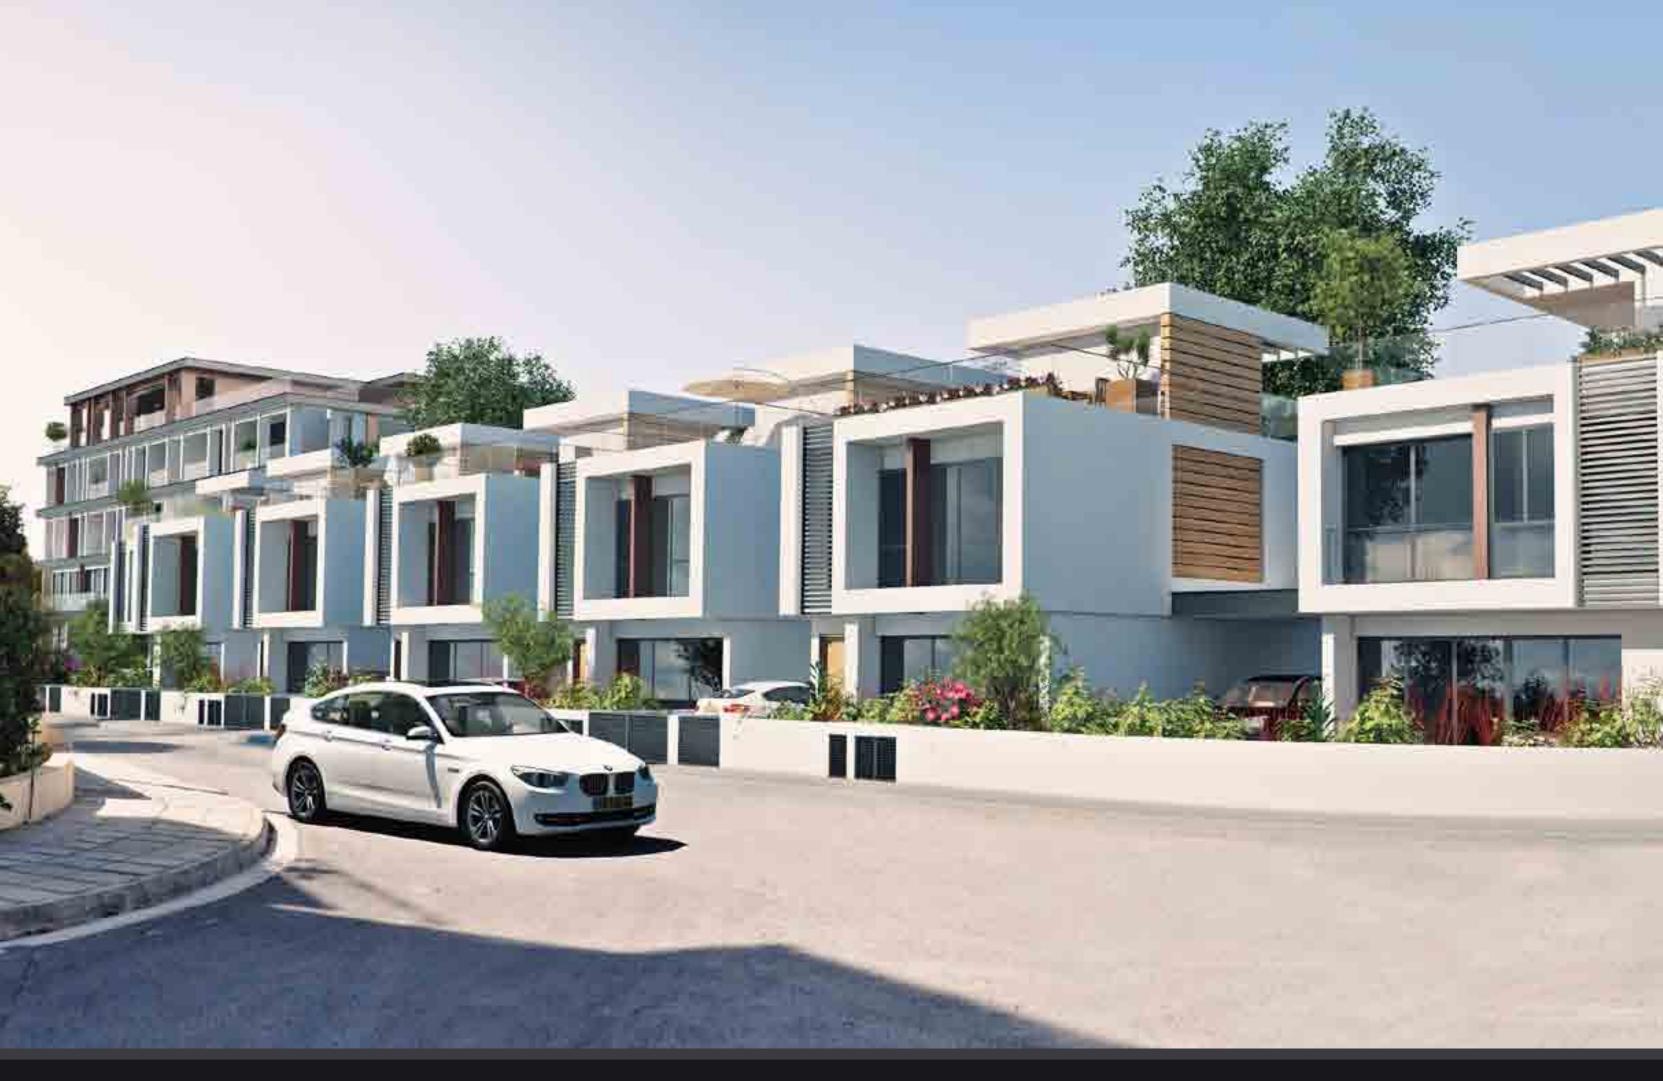

The development comprises of only 25 apartments, garden duplexes, penthouses with one, two, three bedrooms; 12 villas with three and four bedrooms. The cleverly designed master plan provides convenient access to the common pool, gym, landscaped gardens, and underground parking. The penthouses enjoy spacious private rooftops.

## MAJOR BENEFITS

- <sup>-</sup> 2 KM FROM THE BEST SANDY BEACHES
- <sup>-</sup> 5 MIN DRIVE TO THE CITY CENTER AND SCHOOLS
- INDOOR FACILITIES: POOL, GYM, AND UNDERGROUND PARKING
- GATED COMPOUND
- HIGH STANDARD STYLISH FINISHES
- <sup>—</sup> CHARMING QUIET DISTRICT OF LIMASSOL
- CLOSE TO ALL AMENITIES, INCLUDING JUMBO SUPERMARKET
- PENTHOUSES WITH PRIVATE ROOF GARDENS