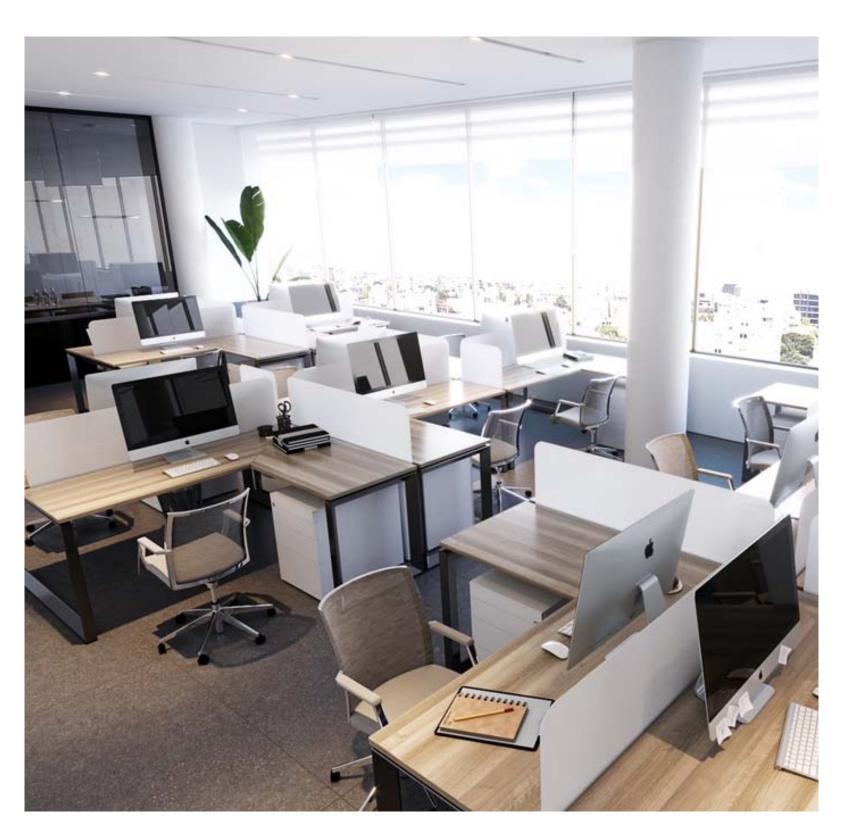

## major benefits

- Designed by London's leading architecture and design studio
- Development is located in the heart of well-known business area, Mesa Geitonia
- 2 spacious offices per floor with smart open-space arrangement

## signature finishes

- High standards of finish
- Raised floor with carpet finishes in offices
- Ceramic tiles for floors and walls in bathrooms
- Non slip ceramic floor tiles on verandas
- Natural marble floor in common areas
- High ceilings (2.95 m)
- Fireproof entrance door with intercom system
- Central VRF conditioning for each office
- High standard sanitary ware from European brands
- Thermal aluminum window frames with double glazing
- High standard kitchen cabinets
- Instant heater