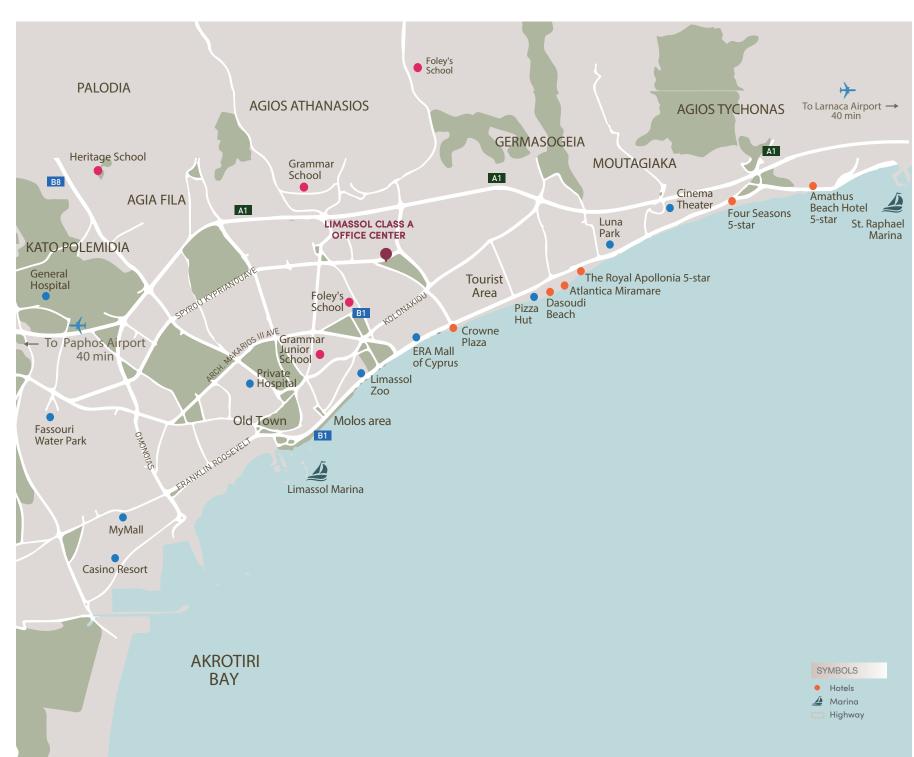

### location

THIS DEVELOPMENT IS LOCATED IN THE HEART OF THE BUSINESS AREA, MESA GEITONIA Which is only moments away from other significant related infrastructures such as, prestigious business centres, banks and high class restaurants which are ideal for important professional business meetings.

The project is nestled in a carefully selected, quiet and safe neighborhood of the prestigious area of Limassol, just 2 kilometers away from the idyllic sandy beaches of the Dasoudi park area.

Common facilities including
40 underground parking
spaces and a reception area