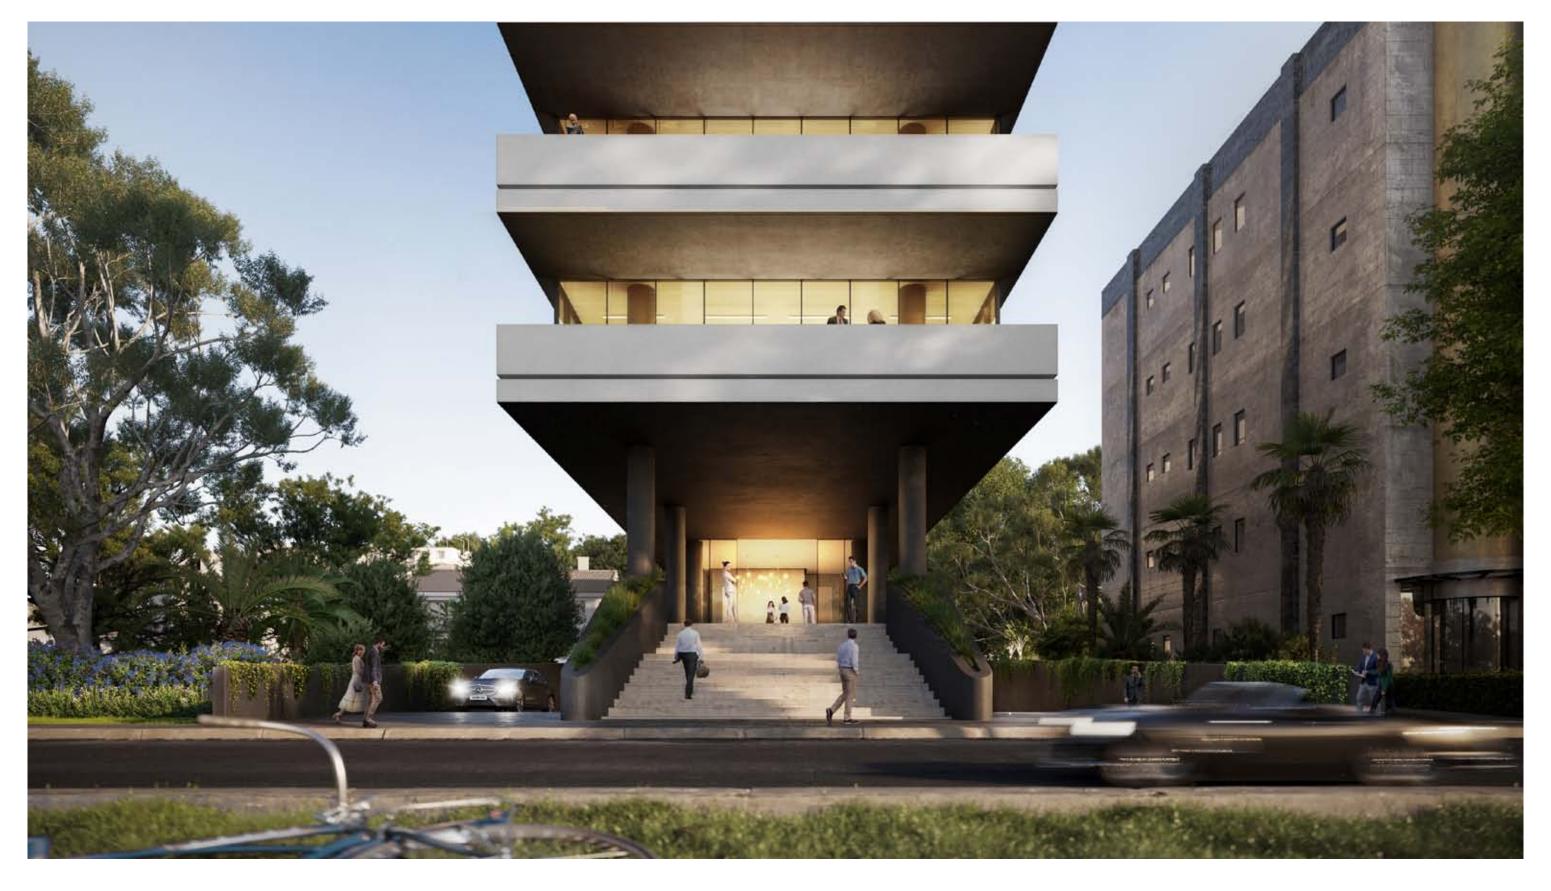

# LIMASSOL CLASS A OFFICE CENTER

AN ASTONISHING MODERN BUSINESS COMPLEX LOCATED IN MESA GEITONIA This establishment is an example of an astonishing modern business architecture designed by london's leading architecture and design studio. The building offers spacious luxurious offices with 4 floors and 40 parking spaces. Each floor consists of 2 separate large offices. Each office has exquisite quality layouts for a professional business environment and work space as well as spacious verandas which enjoy city views. This development is located in an easily accessible area, Mesa Geitonia, Limassol.

### location

THIS DEVELOPMENT IS LOCATED IN THE HEART OF THE BUSINESS AREA, MESA GEITONIA Which is only moments away from other significant related infrastructures such as, prestigious business centres, banks and high class restaurants which are ideal for important professional business meetings.

The project is nestled in a carefully selected, quiet and safe neighborhood of the prestigious area of Limassol, just 2 kilometers away from the idyllic sandy beaches of the Dasoudi park area.

Common facilities including
40 underground parking
spaces and a reception area