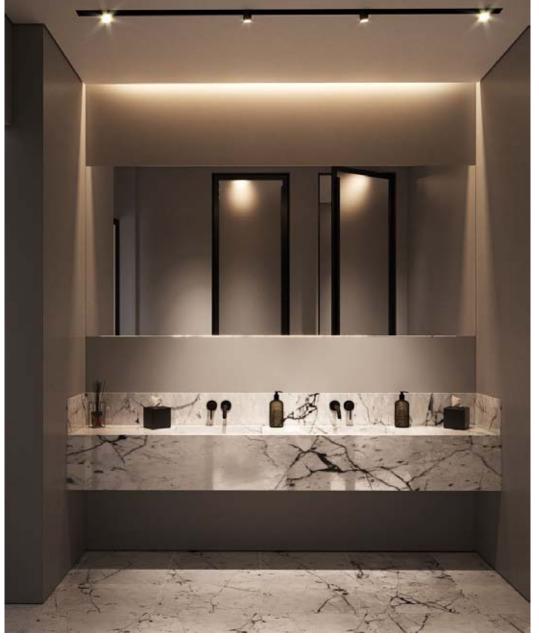

## signature finishes

- High standards of finish
- Raised floor with carpet finishes in offices
- Ceramic tiles for floors and walls in bathrooms
- Non slip ceramic floor tiles on verandas
- Natural marble floor in common areas
- High ceilings (2.95 m)
- Fireproof entrance door with intercom system
- Central VRF conditioning for each office
- High standard sanitary ware from European brands
- Thermal aluminum window frames with double glazing
- High standard kitchen cabinets
- Instant heater