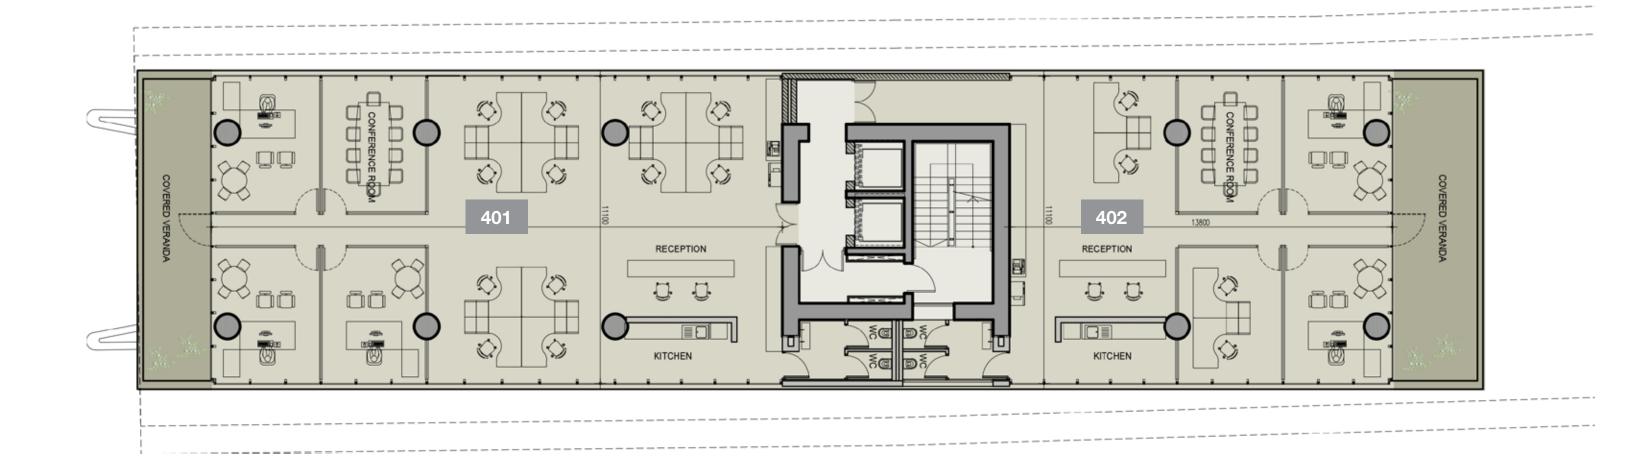

#### 4th Floor

| UNIT<br>Nº | TOTAL AREA<br>M <sup>2</sup> |  |  |
|------------|------------------------------|--|--|
| 401        | 641.21                       |  |  |
| 402        | 496.49                       |  |  |