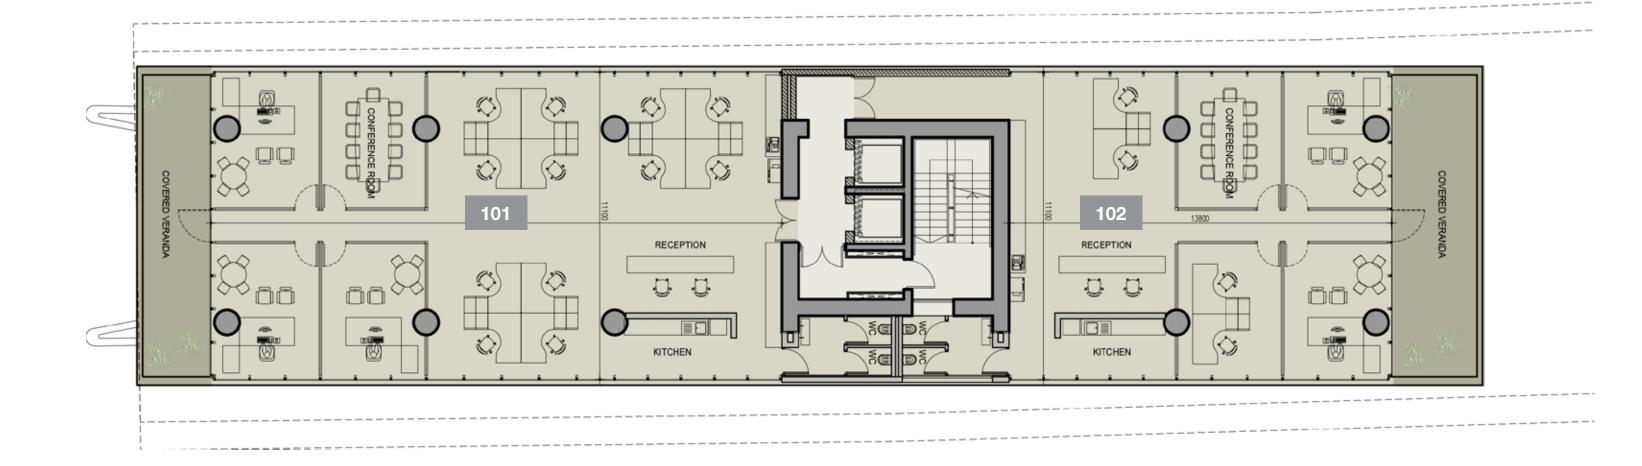

#### 1st Floor

| UNIT<br>Nº | TOTAL AREA<br>M <sup>2</sup> |
|------------|------------------------------|
| 101        | 321.06                       |
| 102        | 250.15                       |