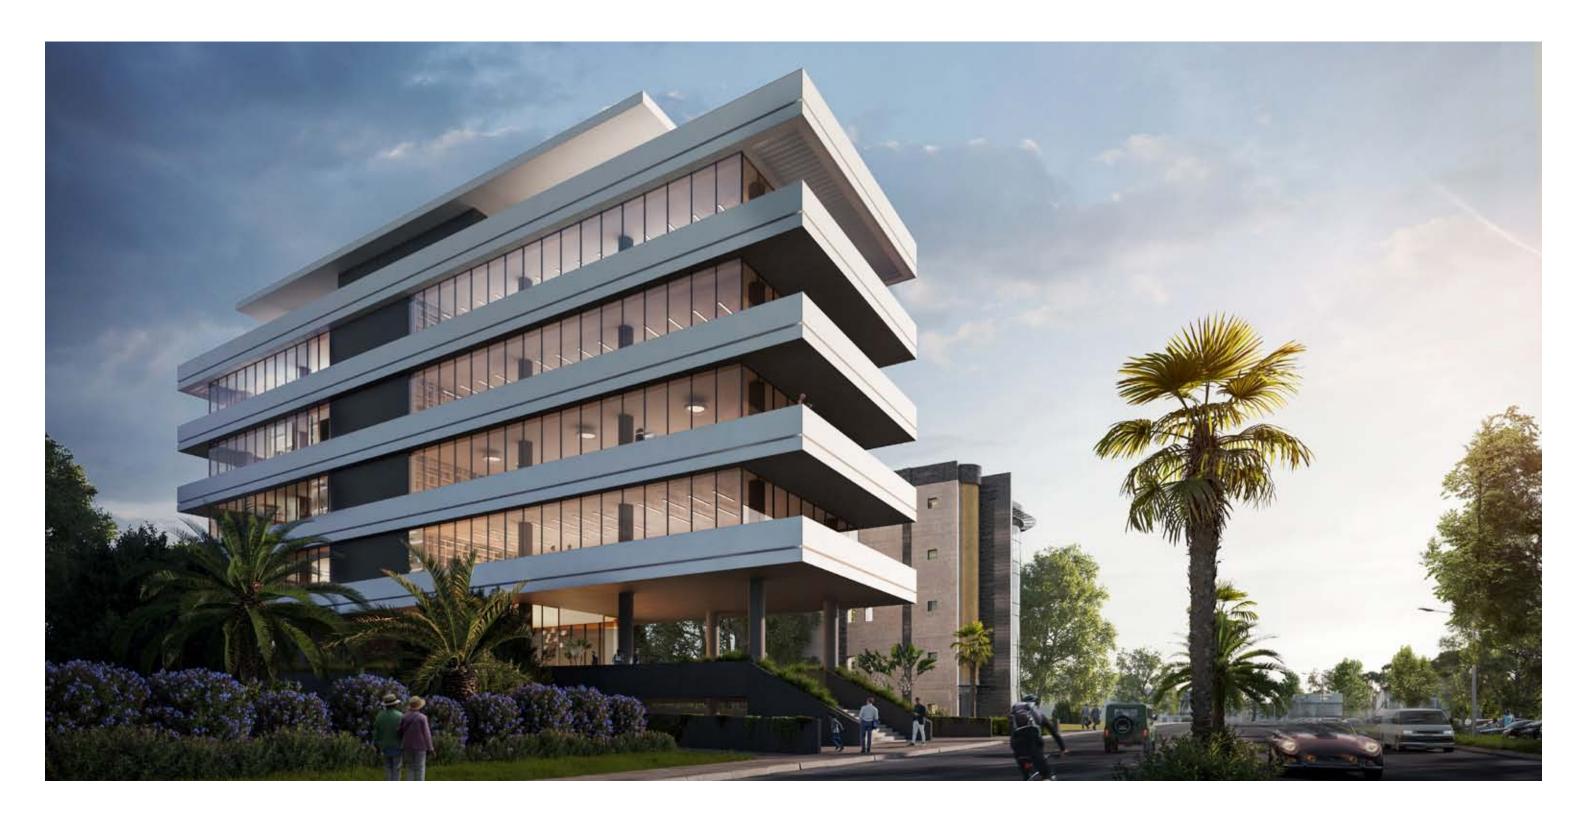

# LIMASSOL CLASS A OFFICE CENTER

AN ASTONISHING MODERN BUSINESS COMPLEX LOCATED IN MESA GEITONIA This establishment is an example of an astonishing modern business architecture designed by london's leading architecture and design studio. The building offers spacious luxurious offices with 4 floors and 40 parking spaces. Each floor consists of 2 separate large offices. Each office has exquisite quality layouts for a professional business environment and work space as well as spacious verandas which enjoy city views. This development is located in an easily accessible area, Mesa Geitonia, Limassol.

## major benefits

- Designed by London's leading architecture and design studio
- Development is located in the heart of well-known business area, Mesa Geitonia
- 2 spacious offices per floor with smart open-space arrangement

- Common facilities including 40 parking spaces and a reception area
- Within easy reach to important infrastructuresStylish cafeterias, posh restaurants, banks, schools and shops are around the corner

The project is nestled in a carefully selected, quiet and safe neighborhood of the prestigious area of Limassol, just 2 kilometers away from the idyllic sandy beaches of the Dasoudi park area.

Common facilities including
40 underground parking
spaces and a reception area