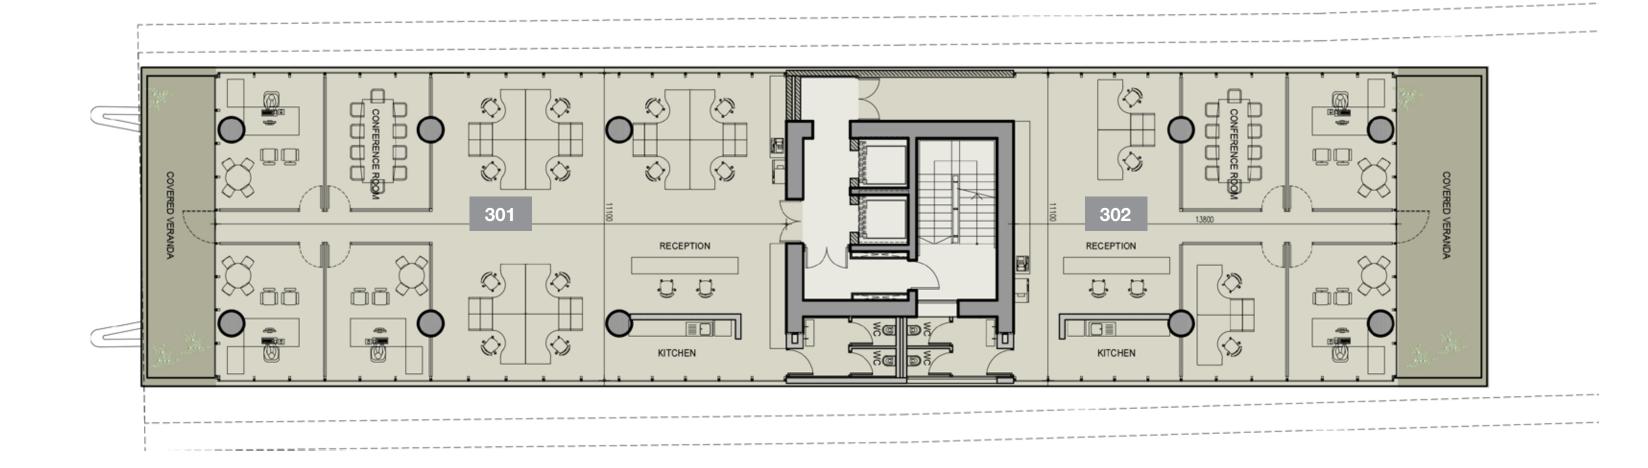

#### 3rd Floor

| UNIT<br>Nº | TOTAL AREA<br>M² |
|------------|------------------|
| 301        | 320.06           |
| 302        | 249.15           |