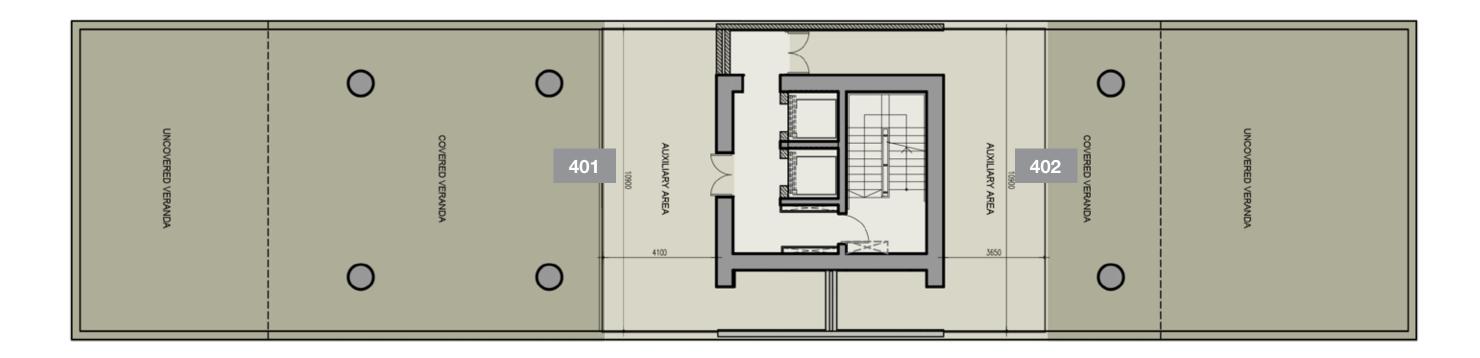

#### 4th Floor

| UNIT<br>Nº | TOTAL AREA<br>M <sup>2</sup> |  |  |
|------------|------------------------------|--|--|
| 401        | 641.21                       |  |  |
| 402        | 496.49                       |  |  |

5th Floor