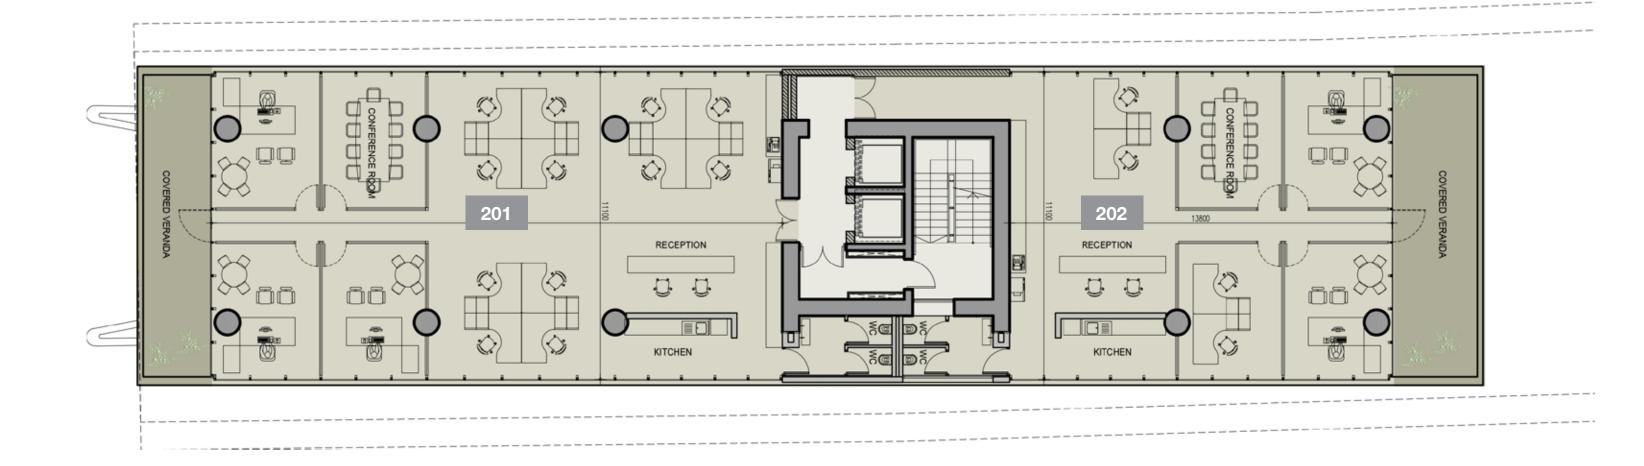

#### 2nd Floor

| UNIT<br>Nº | TOTAL AREA<br>M <sup>2</sup> |
|------------|------------------------------|
| 201        | 321.06                       |
| 202        | 249.15                       |