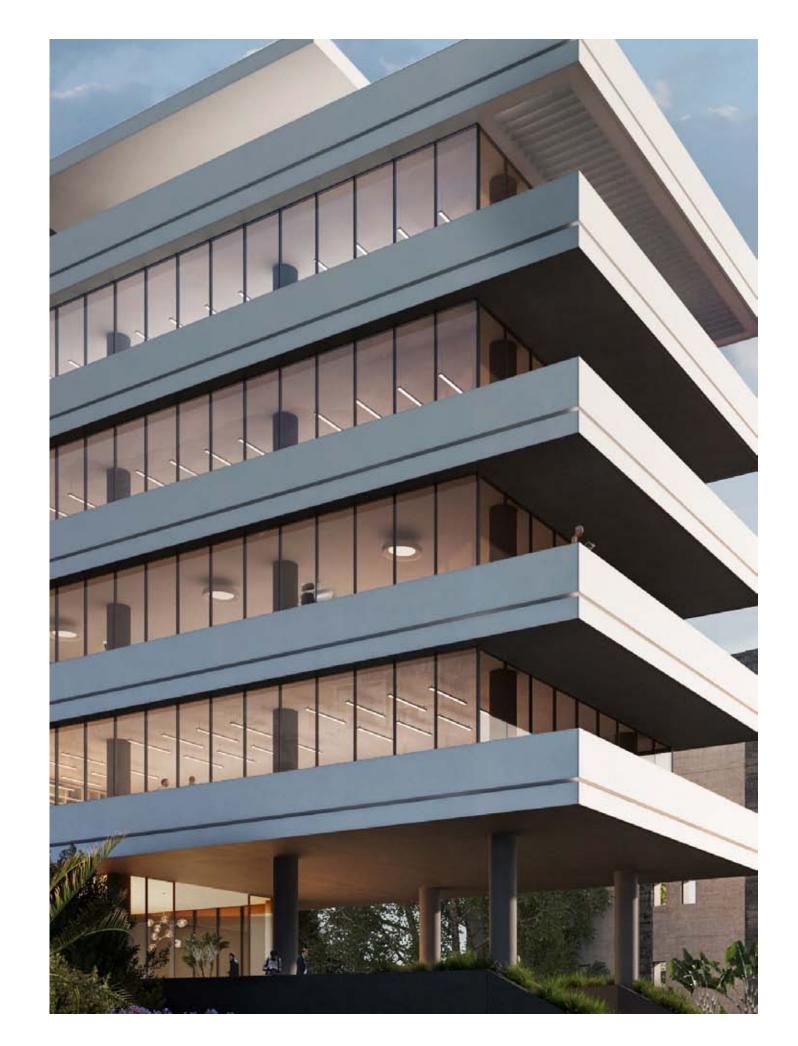

# LIMASSOL CLASS A OFFICE CENTER

AN ASTONISHING MODERN BUSINESS COMPLEX LOCATED IN MESA GEITONIA This establishment is an example of an astonishing modern business architecture designed by london's leading architecture and design studio. The building offers spacious luxurious offices with 4 floors and 40 parking spaces. Each floor consists of 2 separate large offices. Each office has exquisite quality layouts for a professional business environment and work space as well as spacious verandas which enjoy city views. This development is located in an easily accessible area, Mesa Geitonia, Limassol.

Stylish and modern architectural design and comfortable plans

## signature finishes

- High standards of finish
- Raised floor with carpet finishes in offices
- Ceramic tiles for floors and walls in bathrooms
- Non slip ceramic floor tiles on verandas
- Natural marble floor in common areas
- High ceilings (2.95 m)
- Fireproof entrance door with intercom system
- Central VRF conditioning for each office
- High standard sanitary ware from European brands
- Thermal aluminum window frames with double glazing
- High standard kitchen cabinets
- Instant heater