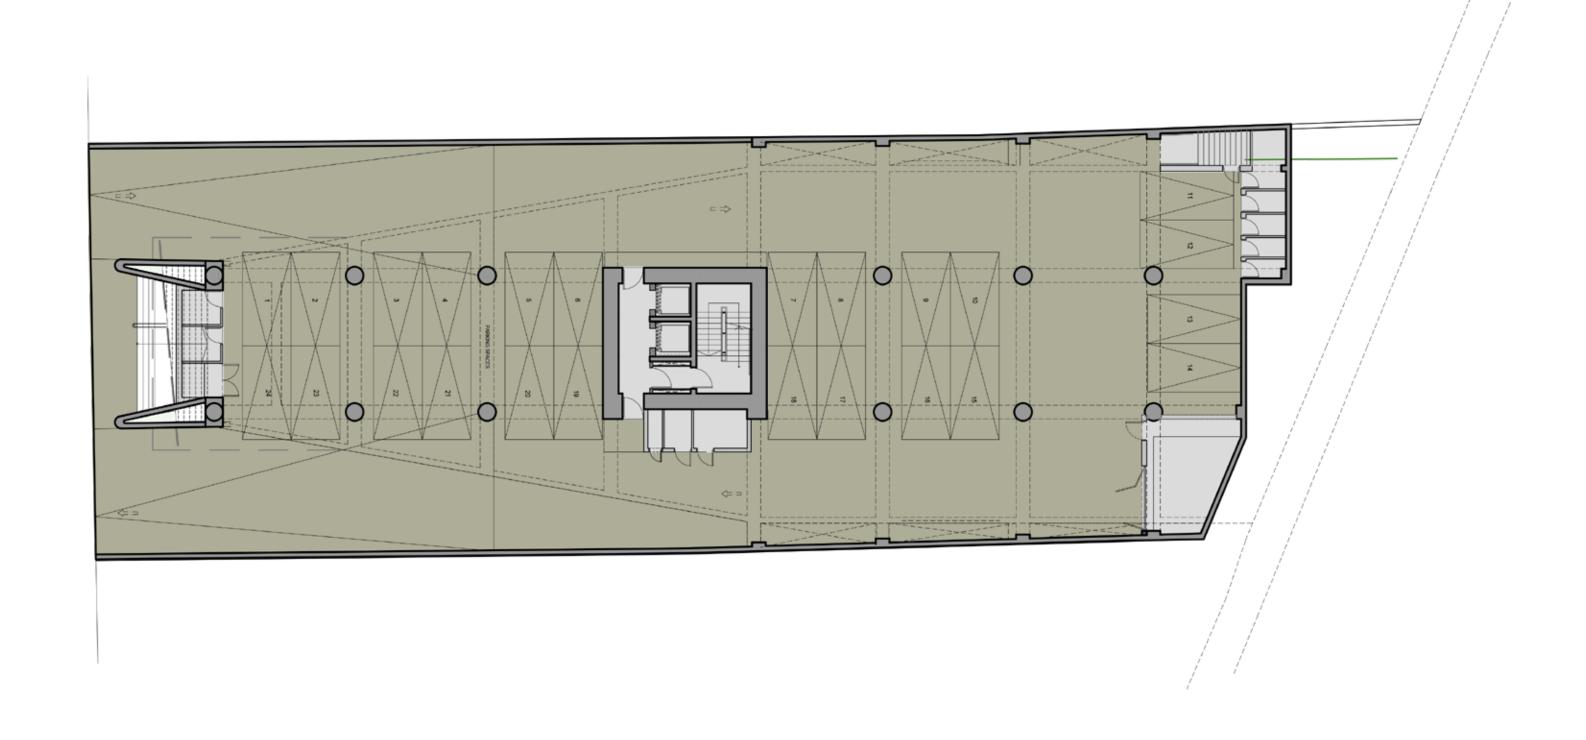

| 5              | 237.00                                     | 27.70                 | 5th | 62.00      | 138.50 | 81.00                                       | 3.00          | 92.01                                     | 641.21                       |
| 402        | Office           | 2              | 4              | 173.00                                     | 32.50                 | 5th | 71.00      | 47.00  | 106.00                                      | 3.00          | 63.99                                     | 496.49                       |

NOTE: the areas stated above may slightly differ upon issuance of relevant authority permits



\*All 3D images consist of indicative information and the project can differ insignificantly from the displayed images

#### **Basement**



#### N

**Ground Floor** 



#### 1st Floor

| UNIT<br>Nº | TOTAL AREA<br>M <sup>2</sup> |
|------------|------------------------------|
| 101        | 321.06                       |
| 102        | 250.15                       |





#### 2nd Floor

| UNIT<br>Nº | TOTAL AREA<br>M <sup>2</sup> |
|------------|------------------------------|
| 201        | 321.06                       |
| 202        | 249.15                       |



#### 3rd Floor

| UNIT<br>Nº | TOTAL AREA<br>M² |
|------------|------------------|
| 301        | 320.06           |
| 302        | 249.15           |



#### 4th Floor

| UNIT<br>Nº | TOTAL AREA<br>M <sup>2</sup> |  |  |
|------------|------------------------------|--|--|
| 401        | 641.21                       |  |  |
| 402        | 496.49