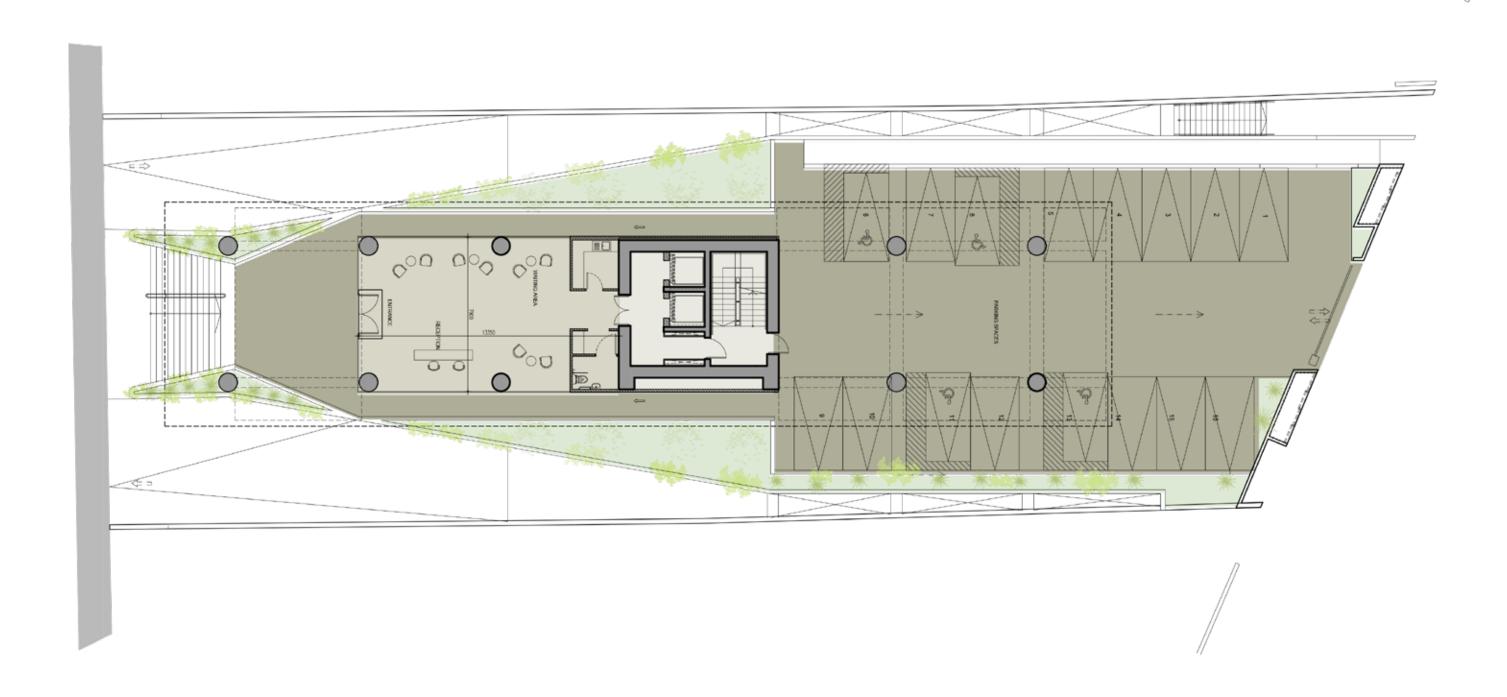

#### N

**Ground Floor** 

## major benefits

- Designed by London's leading architecture and design studio
- Development is located in the heart of well-known business area, Mesa Geitonia
- 2 spacious offices per floor with smart open-space arrangement

- Common facilities including 40 parking spaces and a reception area
- Within easy reach to important infrastructuresStylish cafeterias, posh restaurants, banks, schools and shops are around the corner