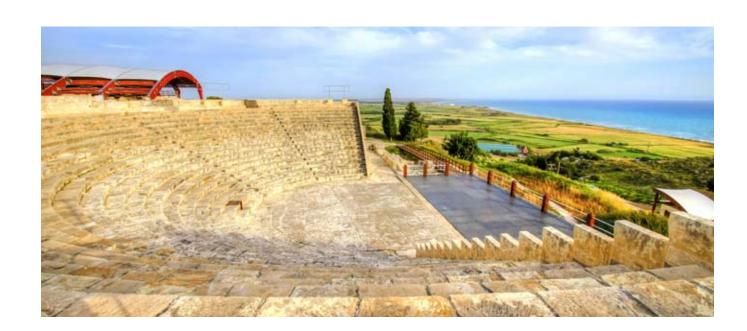

### introduction

LIMASSOL COMBINES THE FAST PACE OF A CITY AND THE COMFORT OF A FIRST-CLASS MEDITERRANEAN RESORT Limassol is the second largest urban area in Cyprus, located on the southern coast, with an urban population of 160,000 - 176,700.

Limassol was built between two ancient cities — Amathus and Kourion — and during Byzantine rule it was known as Neapolis (new town). Limassol's historical centre is located around its medieval Limassol Castle and the Old Port. Today the city spreads along the Mediterranean coast and has extended much farther than the castle and port, with its suburbs stretching along the coast to Amathus.

The history of Limassol is largely associated with the Third Crusade of Richard the Lionheart, who arrived in Limassol in 1191 on his way to the Holy Land. He arrested the renegade Byzantine Greek governor of Cyprus Limassol, Isaac Komnenos, taking over the entire island, and bringing the long Byzantine dominion of Cyprus to an end. Richard also celebrated his marriage with Berengaria who had received the crown as queen of England in Limassol. Richard destroyed Amathus and the inhabitants were transferred to Limassol.