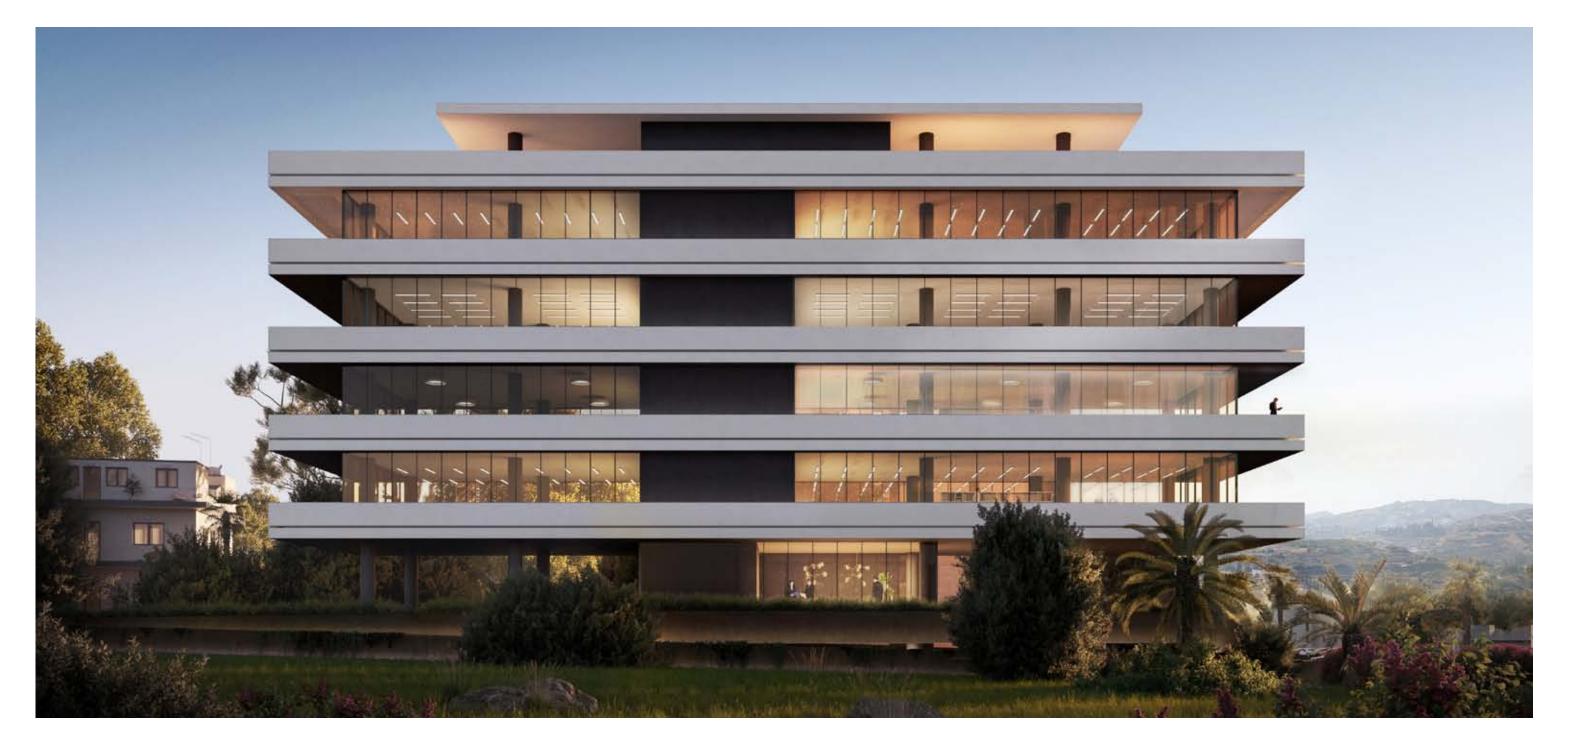

# LIMASSOL CLASS A OFFICE CENTER

AN ASTONISHING MODERN BUSINESS COMPLEX LOCATED IN MESA GEITONIA This establishment is an example of an astonishing modern business architecture designed by london's leading architecture and design studio. The building offers spacious luxurious offices with 4 floors and 40 parking spaces. Each floor consists of 2 separate large offices. Each office has exquisite quality layouts for a professional business environment and work space as well as spacious verandas which enjoy city views. This development is located in an easily accessible area, Mesa Geitonia, Limassol.

## signature finishes

- High standards of finish
- Raised floor with carpet finishes in offices
- Ceramic tiles for floors and walls in bathrooms
- Non slip ceramic floor tiles on verandas
- Natural marble floor in common areas
- High ceilings (2.95 m)
- Fireproof entrance door with intercom system
- Central VRF conditioning for each office
- High standard sanitary ware from European brands
- Thermal aluminum window frames with double glazing
- High standard kitchen cabinets
- Instant heater