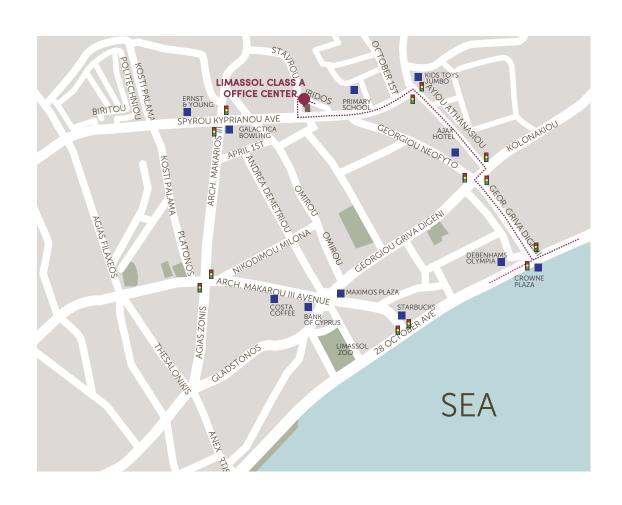

### location

THIS DEVELOPMENT IS LOCATED IN THE HEART OF THE BUSINESS AREA, MESA GEITONIA Which is only moments away from other significant related infrastructures such as, prestigious business centres, banks and high class restaurants which are ideal for important professional business meetings.

The project is nestled in a carefully selected, quiet and safe neighborhood of the prestigious area of Limassol, just 2 kilometers away from the idyllic sandy beaches of the Dasoudi park area.

Common facilities including
40 underground parking
spaces and a reception area