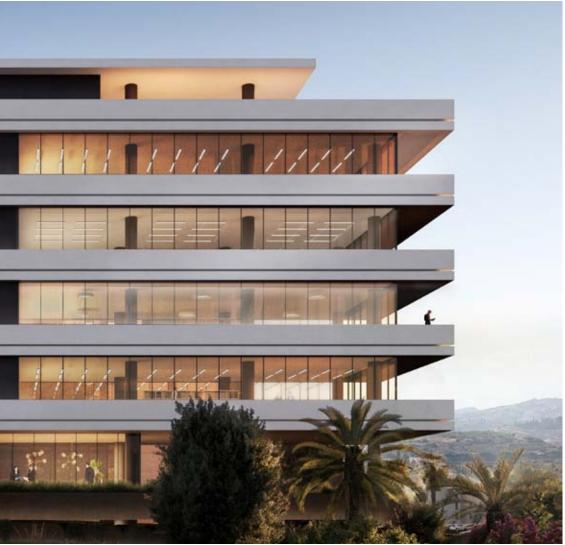

# LIMASSOL CLASS A OFFICE CENTER

AN ASTONISHING MODERN BUSINESS COMPLEX LOCATED IN MESA GEITONIA This establishment is an example of an astonishing modern business architecture designed by london's leading architecture and design studio. The building offers spacious luxurious offices with 4 floors and 40 parking spaces. Each floor consists of 2 separate large offices. Each office has exquisite quality layouts for a professional business environment and work space as well as spacious verandas which enjoy city views. This development is located in an easily accessible area, Mesa Geitonia, Limassol.

## major benefits

- Designed by London's leading architecture and design studio
- Development is located in the heart of well-known business area, Mesa Geitonia
- 2 spacious offices per floor with smart open-space arrangement

Stylish and modern architectural design and comfortable plans