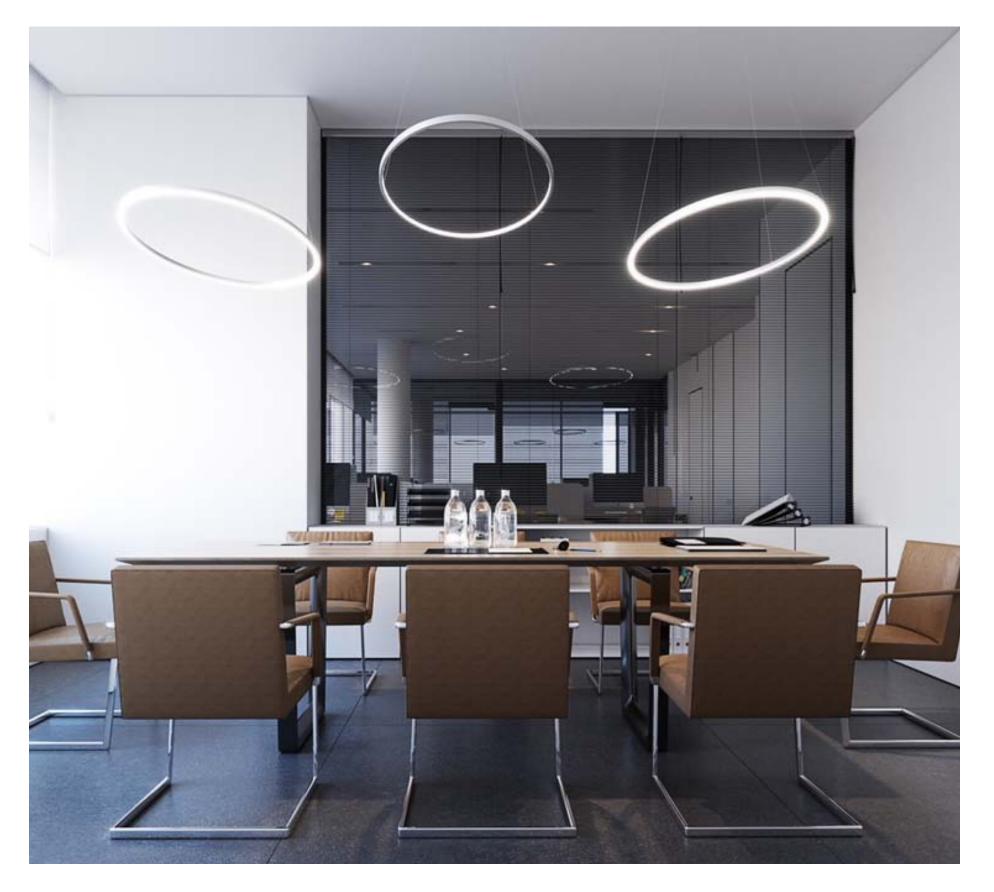

Stylish and modern architectural design and comfortable plans

## signature finishes

- High standards of finish
- Raised floor with carpet finishes in offices
- Ceramic tiles for floors and walls in bathrooms
- Non slip ceramic floor tiles on verandas
- Natural marble floor in common areas
- High ceilings (2.95 m)
- Fireproof entrance door with intercom system
- Central VRF conditioning for each office
- High standard sanitary ware from European brands
- Thermal aluminum window frames with double glazing
- High standard kitchen cabinets
- Instant heater