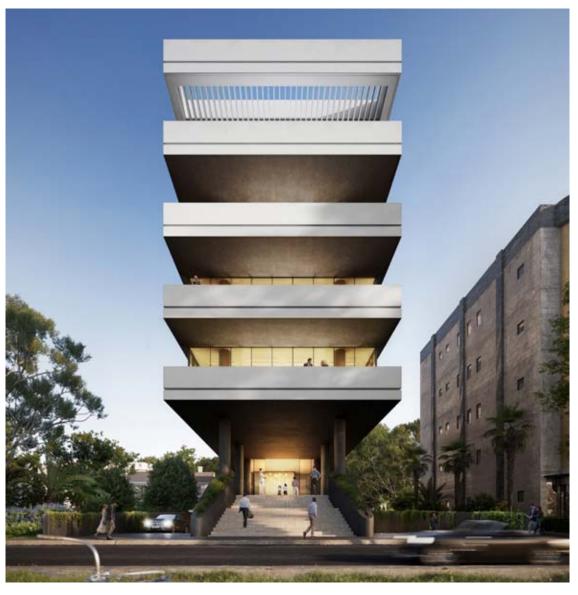

# LIMASSOL CLASS A OFFICE CENTER

AN ASTONISHING MODERN BUSINESS COMPLEX LOCATED IN MESA GEITONIA This establishment is an example of an astonishing modern business architecture designed by london's leading architecture and design studio. The building offers spacious luxurious offices with 4 floors and 40 parking spaces. Each floor consists of 2 separate large offices. Each office has exquisite quality layouts for a professional business environment and work space as well as spacious verandas which enjoy city views. This development is located in an easily accessible area, Mesa Geitonia, Limassol.

## major benefits

- Designed by London's leading architecture and design studio
- Development is located in the heart of well-known business area, Mesa Geitonia
- 2 spacious offices per floor with smart open-space arrangement

### location

THIS DEVELOPMENT IS LOCATED IN THE HEART OF THE BUSINESS AREA, MESA GEITONIA Which is only moments away from other significant related infrastructures such as, prestigious business centres, banks and high class restaurants which are ideal for important professional business meetings.

The project is nestled in a carefully selected, quiet and safe neighborhood of the prestigious area of Limassol, just 2 kilometers away from the idyllic sandy beaches of the Dasoudi park area.

Common facilities including
40 underground parking
spaces and a reception area