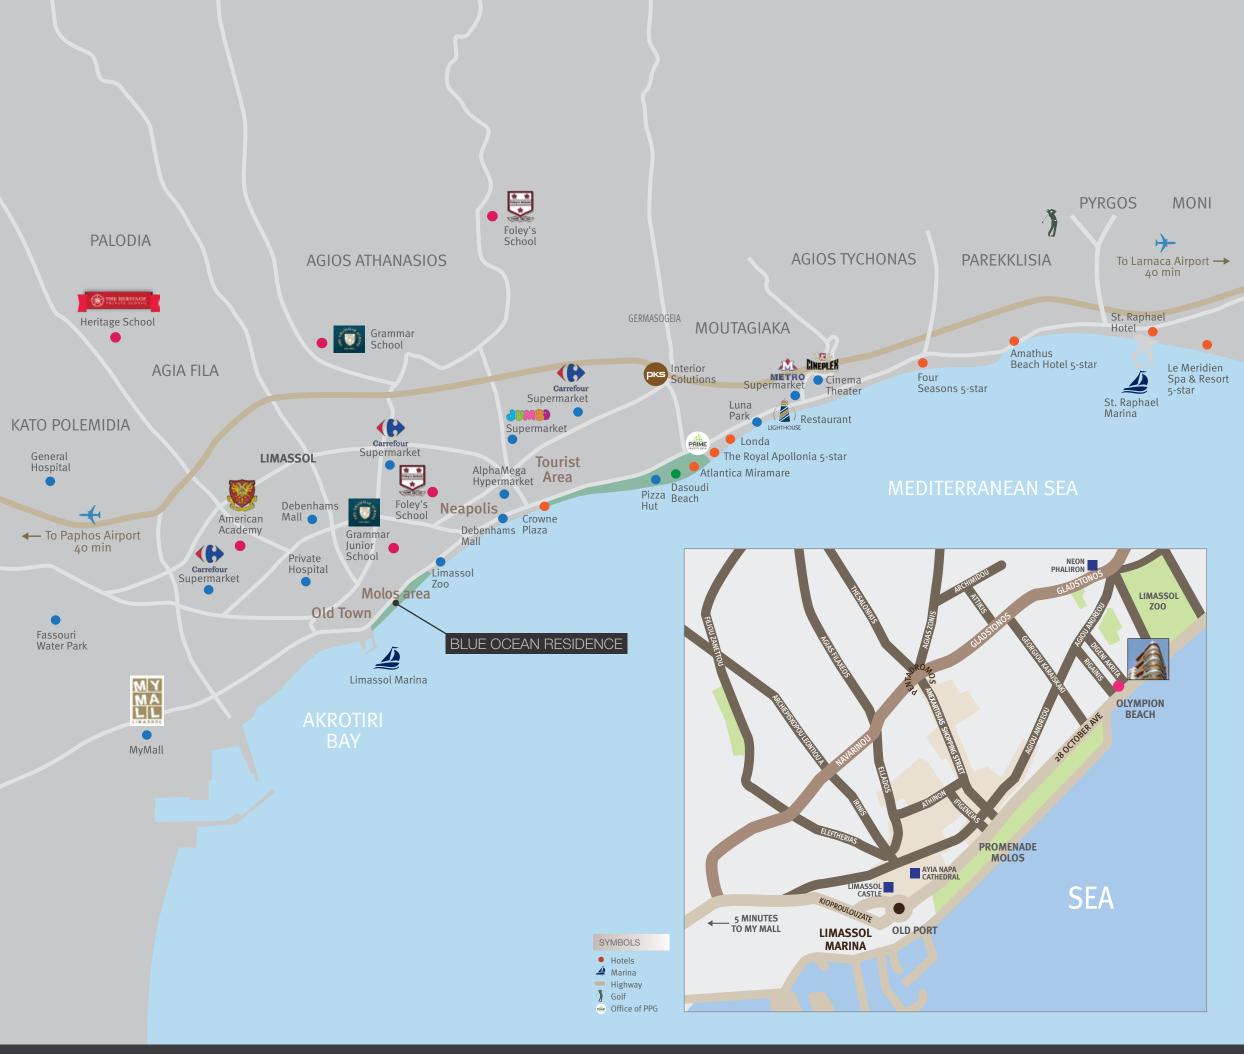

### INTRODUCTION

Limassol is the second largest urban area in Cyprus, located on the southern coast, with an urban population of 160,000 - 176,700. Limassol was built between two ancient cities - Amathus and Kourion - and during Byzantine rule it was known as Neapolis (new town). Limassol's historical centre is located around its medieval Limassol Castle and the Old Port. Today the city spreads along the Mediterranean coast and has extended much farther than the castle and port, with its suburbs stretching along the coast to Amathus.

### LOCATION

The complex is located opposite the Blue Flag, the awarded beach "Olympion". An amazing promenade known as Molos which provides pedestrian sidewalks, bicycle paths, cafes and kids playgrounds. The old city centre is accompanied by historical monuments, the famous Realto theatre, popular shopping streets, exquisite restaurants, commercial centres, and the well-known Limassol Marina are within a few minutes stroll. The Limassol Marina is a landmark for Cyprus and this place has already been named as one of the most attractive and outstanding projects in Europe.

The Limassol Marina is considered to be amongst the most significant and expensive marinas in the wider Mediterranean area and the Middle East. It combines a full service marina with an enticing mix of restaurants and shops. Located in the heart of a vibrant Limassol city the marina provides a unique retreat complete with a spa and fitness club, leisure and cultural facilities. In addition The Limassol Marina can accommodate 650 yachts from 8m to 110m.