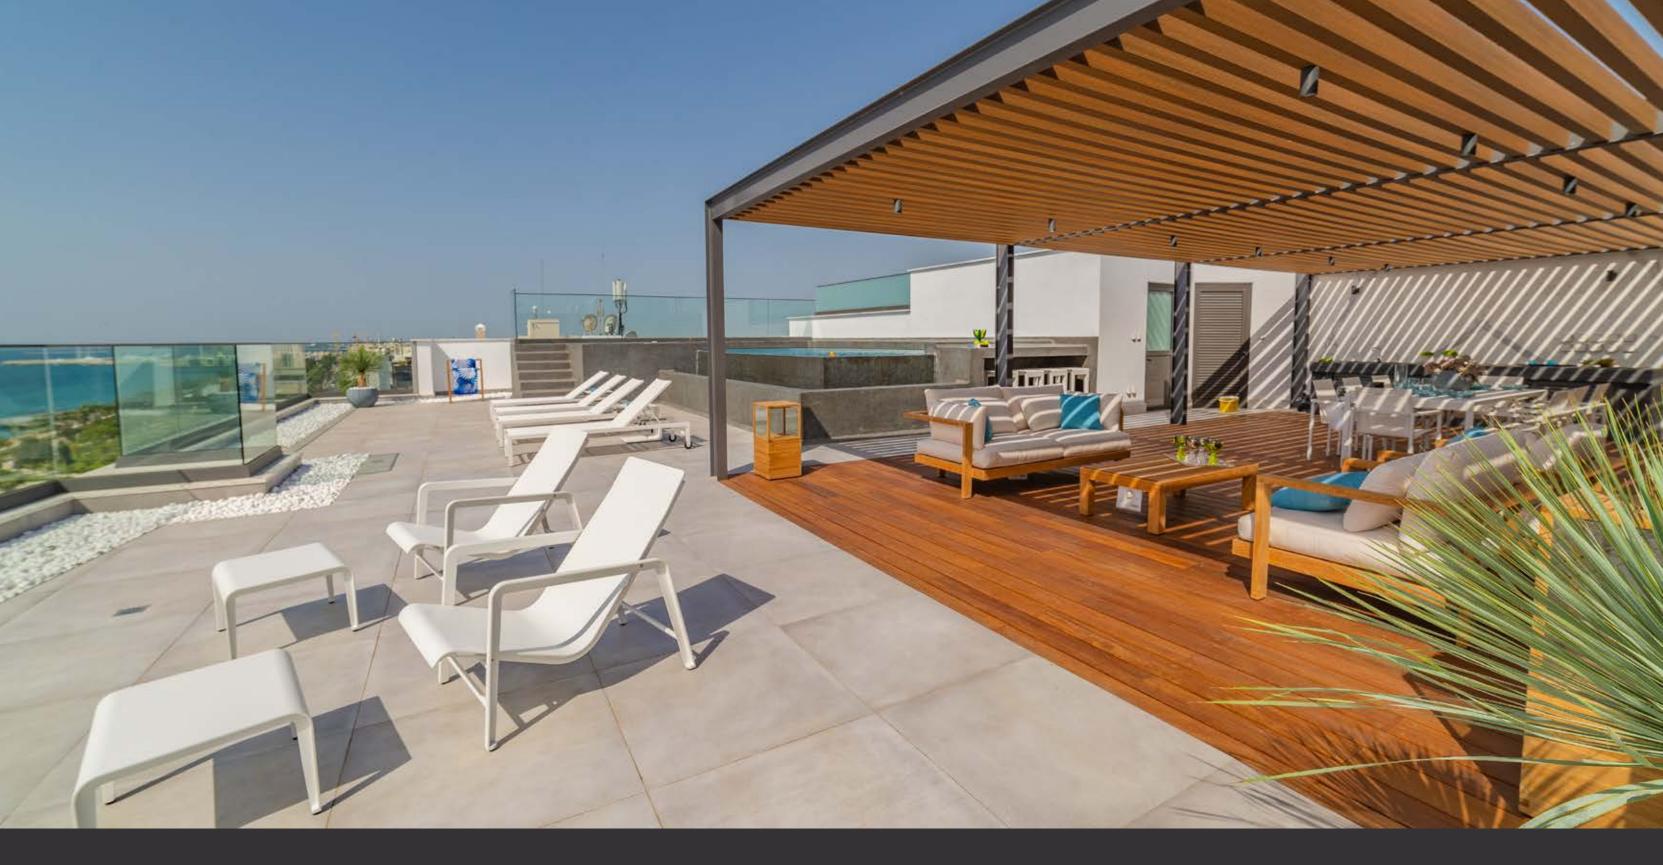

The complex consists of only 12 three bedroom and 6 one bedroom apartments, 1 five bedroom penthouse, as well as 2 commercial premises suitable for offices or shops. A well thought-out master plan gives the residents a convenient access to the swimming pool, gym and covered parking space. The penthouse on the top floor has a contemporary spacious roof terrace. Each apartment of the complex enjoys 3.15 m height ceilings, whereas the top quality finishes will astound the most demanding client. Each apartment offers breathtaking views of the Mediterranean Sea.

## THE PENTHOUSE ON THE TOP FLOOR HAS A SPACIOUS ROOF TERRACE