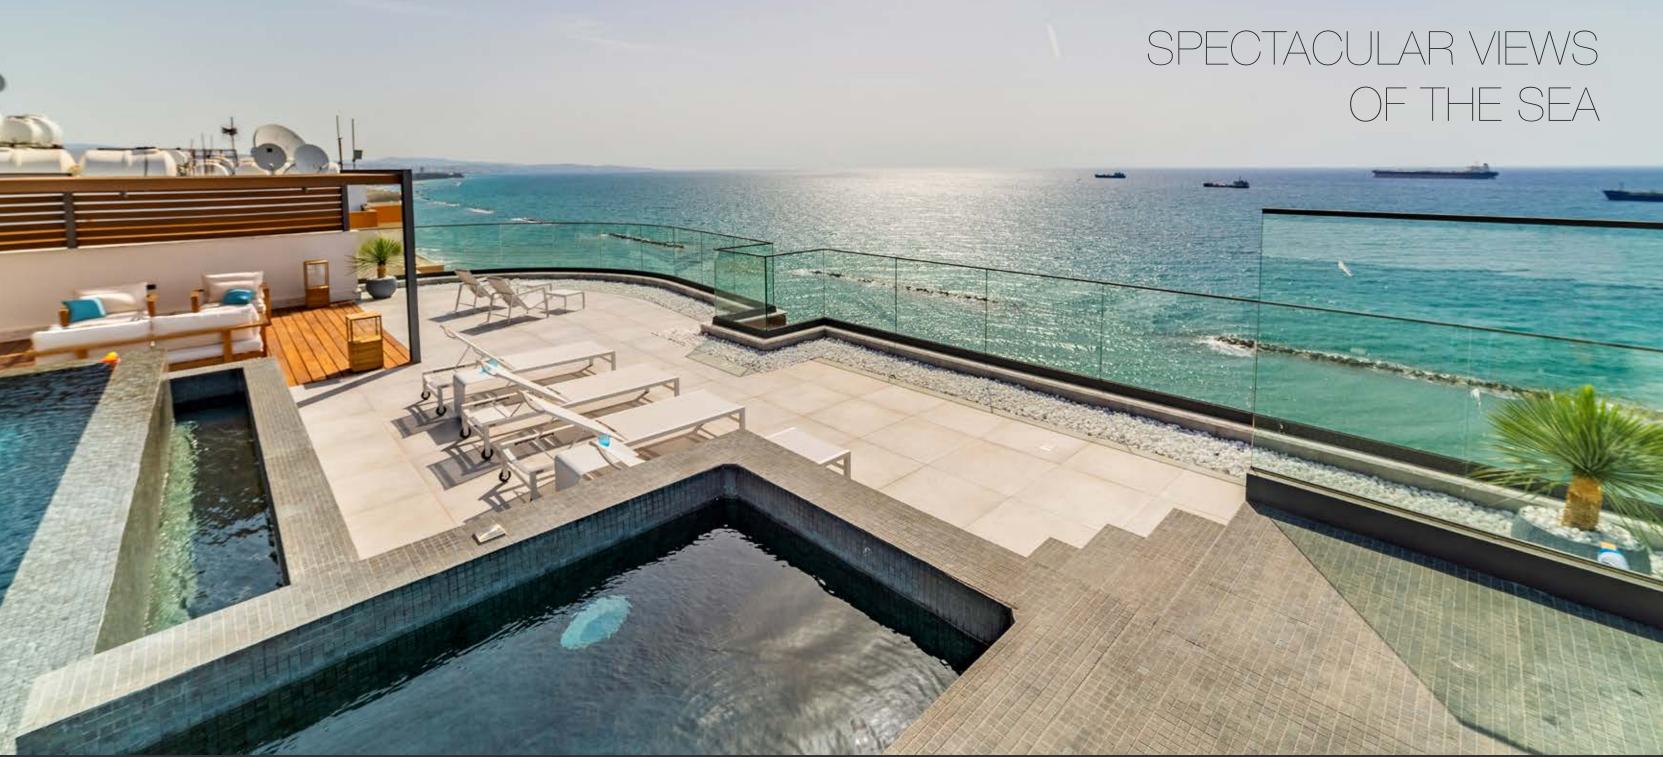

The complex consists of only 12 three bedroom and 6 one bedroom apartments, 1 five bedroom penthouse, as well as 2 commercial premises suitable for offices or shops. A well thought-out master plan gives the residents a convenient access to the swimming pool, gym and covered parking space. The penthouse on the top floor has a contemporary spacious roof terrace. Each apartment of the complex enjoys 3.15 m height ceilings, whereas the top quality finishes will astound the most demanding client. Each apartment offers breathtaking views of the Mediterranean Sea.

## THE PENTHOUSE ON THE TOP FLOOR HAS A SPACIOUS ROOF TERRACE