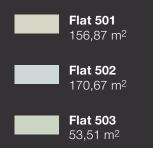

# TOP QUALITY FINISHES IN COMMON AREAS

-

0101

| PROPERTY | TYPE                   | BEDROOMS | INDOOR<br>Area, Sq.m. | Mezzanine<br>Area, Sq.m. | veranda,<br>Sq.m. | veranda,<br>Sq.m. | terrace,<br>Sq.M. | TOTAL AREA,<br>SQ.M. | PRIVATE<br>POOL | PARKING<br>PLACES |
|----------|------------------------|----------|-----------------------|--------------------------|-------------------|-------------------|-------------------|----------------------|-----------------|-------------------|
| Shop 1   | shop with<br>mezzanine |          | 203.71                | 108                      |                   |                   |                   | 311.71               |                 | 4                 |
| Shop 2   | shop with<br>mezzanine |          | 162.1                 | 76.33                    |                   |                   |                   | 238.43               |                 | 4                 |
| Flat 101 | apartment              |          | 156.87                |                          | 30.89             |                   |                   | 187.76               |                 |                   |
| Flat 102 | apartment              | 3        | 170.67                |                          | 36.45             |                   |                   | 207.12               |                 | 2                 |
| Flat 103 | apartment              |          | 53.51                 |                          | 16.74             |                   |                   | 70.25                |                 |                   |
| Flat 201 | apartment              | 3        | 156.87                |                          | 37.38             |                   |                   | 194.25               |                 |                   |
| Flat 202 | apartment              |          | 170.67                |                          | 36.45             |                   |                   | 207.12               |                 |                   |
| Flat 203 | apartment              |          | 53.51                 |                          | 16.74             |                   |                   | 70.25                |                 |                   |
| Flat 301 | apartment              |          | 156.87                |                          | 30.89             |                   |                   | 187.76               |                 |                   |
| Flat 302 | apartment              | 3        | 170.67                |                          | 36.45             |                   |                   | 207.12               |                 | 2                 |
| Flat 303 | apartment              |          | 53.51                 |                          | 16.74             |                   |                   | 70.25                |                 |                   |
| Flat 401 | apartment              | 3        | 156.87                |                          | 37.38             |                   |                   | 194.25               |                 | 2                 |
| Flat 402 | apartment              |          | 170.67                |                          | 36.45             |                   |                   | 207.12               |                 |                   |
| Flat 403 | apartment              |          | 53.51                 |                          | 16.74             |                   |                   | 70.25                |                 |                   |
| Flat 501 | apartment              |          | 156.87                |                          | 30.89             |                   |                   | 187.76               |                 |                   |
| Flat 502 | apartment              | 3        | 170.67                |                          | 36.45             |                   |                   | 207.12               |                 | 2                 |
| Flat 503 | apartment              |          | 53.51                 |                          | 16.74             |                   |                   | 70.25                |                 |                   |
| Flat 601 | apartment              | 3        | 156.87                |                          | 37.38             |                   |                   | 194.25               |                 | 2                 |
| Flat 602 | apartment              |          | 170.67                |                          | 36.45             |                   |                   | 207.12               |                 |                   |
| Flat 603 | apartment              |          | 53.51                 |                          | 16.74             |                   |                   | 70.25                |                 |                   |
| Flat 701 | apartment              | 5        | 389.43                |                          | 90.02             | 1.11              |                   | 479.45               |                 |                   |
| Flat 701 | roof                   |          | 42.52                 |                          |                   |                   | 267.31            | 309.83               |                 |                   |