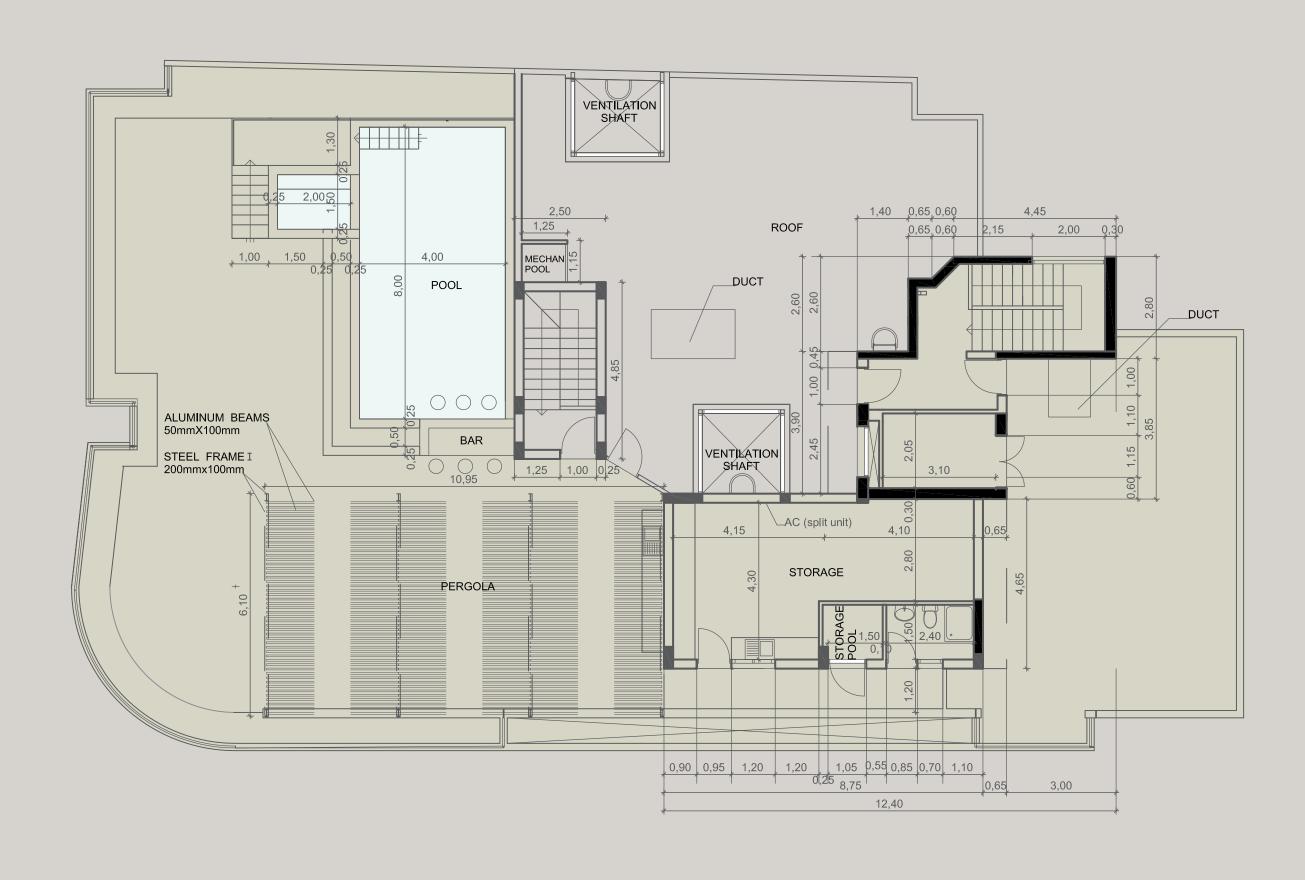

## INDOOR FACILITIES: SWIMMING POOL, GYM, AND COV-ERED PARKING

5

## THE PENTHOUSE ON THE TOP FLOOR HAS A SPACIOUS ROOF TERRACE