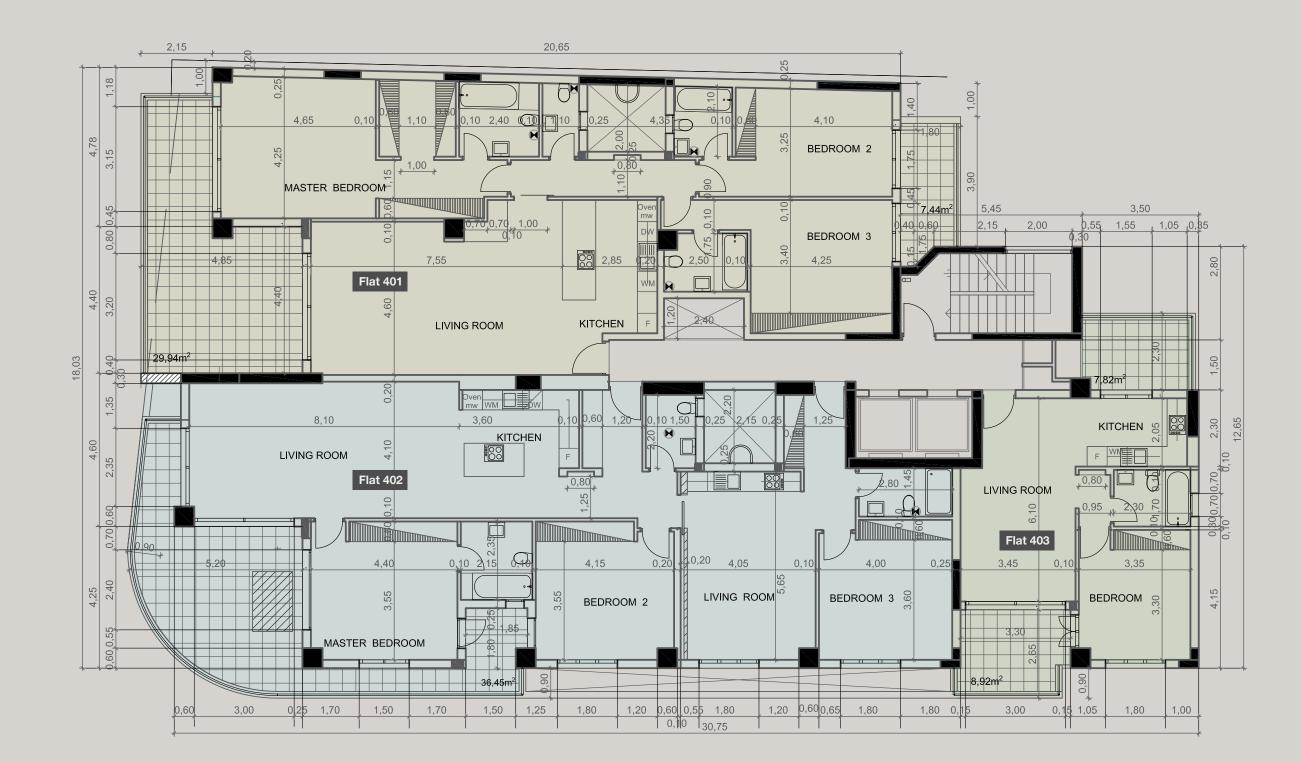

The complex consists of only 12 three bedroom and 6 one bedroom apartments, 1 five bedroom penthouse, as well as 2 commercial premises suitable for offices or shops. A well thought-out master plan gives the residents a convenient access to the swimming pool, gym and covered parking space. The penthouse on the top floor has a contemporary spacious roof terrace. Each apartment of the complex enjoys 3.15 m height ceilings, whereas the top quality finishes will astound the most demanding client. Each apartment offers breathtaking views of the Mediterranean Sea.

THE COMPLEX CONSISTS OF ONLY 12 THREE-BEDROOM AND 6 ONE-BEDROOM APARTMENTS, 1 FIVE-BEDROOM PENTHOUSE

# TOP QUALITY FINISHES IN COMMON AREAS

-

0101

| PROPERTY | TYPE                   | BEDROOMS | INDOOR<br>Area, Sq.m. | Mezzanine<br>Area, Sq.m. | veranda,<br>Sq.m. | veranda,<br>Sq.m. | terrace,<br>Sq.M. | TOTAL AREA,<br>SQ.M. | PRIVATE<br>POOL | PARKING<br>PLACES |
|----------|------------------------|----------|-----------------------|--------------------------|-------------------|-------------------|-------------------|----------------------|-----------------|-------------------|
| Shop 1   | shop with<br>mezzanine |          | 203.71                | 108                      |                   |                   |                   | 311.71               |                 | 4                 |
| Shop 2   | shop with<br>mezzanine |          | 162.1                 | 76.33                    |                   |                   |                   | 238.43               |                 | 4                 |
| Flat 101 | apartment              |          | 156.87                |                          | 30.89             |                   |                   | 187.76               |                 |                   |
| Flat 102 | apartment              | 3        | 170.67                |                          | 36.45             |                   |                   | 207.12               |                 | 2                 |
| Flat 103 | apartment              |          | 53.51                 |                          | 16.74             |                   |                   | 70.25                |                 |                   |
| Flat 201 | apartment              | 3        | 156.87                |                          | 37.38             |                   |                   | 194.25               |                 |                   |
| Flat 202 | apartment              |          | 170.67                |                          | 36.45             |                   |                   | 207.12               |                 |                   |
| Flat 203 | apartment              |          | 53.51                 |                          | 16.74             |                   |                   | 70.25                |                 |                   |
| Flat 301 | apartment              |          | 156.87                |                          | 30.89             |                   |                   | 187.76               |                 |                   |
| Flat 302 | apartment              | 3        | 170.67                |                          | 36.45             |                   |                   | 207.12               |                 | 2                 |
| Flat 303 | apartment              |          | 53.51                 |                          | 16.74             |                   |                   | 70.25                |                 |                   |
| Flat 401 | apartment              | 3        | 156.87                |                          | 37.38             |                   |                   | 194.25               |                 | 2                 |
| Flat 402 | apartment              |          | 170.67                |                          | 36.45             |                   |                   | 207.12               |                 |                   |
| Flat 403 | apartment              |          | 53.51                 |                          | 16.74             |                   |                   | 70.25                |                 |                   |
| Flat 501 | apartment              |          | 156.87                |                          | 30.89             |                   |                   | 187.76               |                 |                   |
| Flat 502 | apartment              | 3        | 170.67                |                          | 36.45             |                   |                   | 207.12               |                 | 2                 |
| Flat 503 | apartment              |          | 53.51                 |                          | 16.74             |                   |                   | 70.25                |                 |                   |
| Flat 601 | apartment              | 3        | 156.87                |                          | 37.38             |                   |                   | 194.25               |                 | 2                 |
| Flat 602 | apartment              |          | 170.67                |                          | 36.45             |                   |                   | 207.12               |                 |                   |
| Flat 603 | apartment              |          | 53.51                 |                          | 16.74             |                   |                   | 70.25                |                 |                   |
| Flat 701 | apartment              | 5        | 389.43                |                          | 90.02             | 1.11              |                   | 479.45               |                 |                   |
| Flat 701 | roof                   |          | 42.52                 |                          |                   |                   | 267.31            | 309.83               |                 |                   |