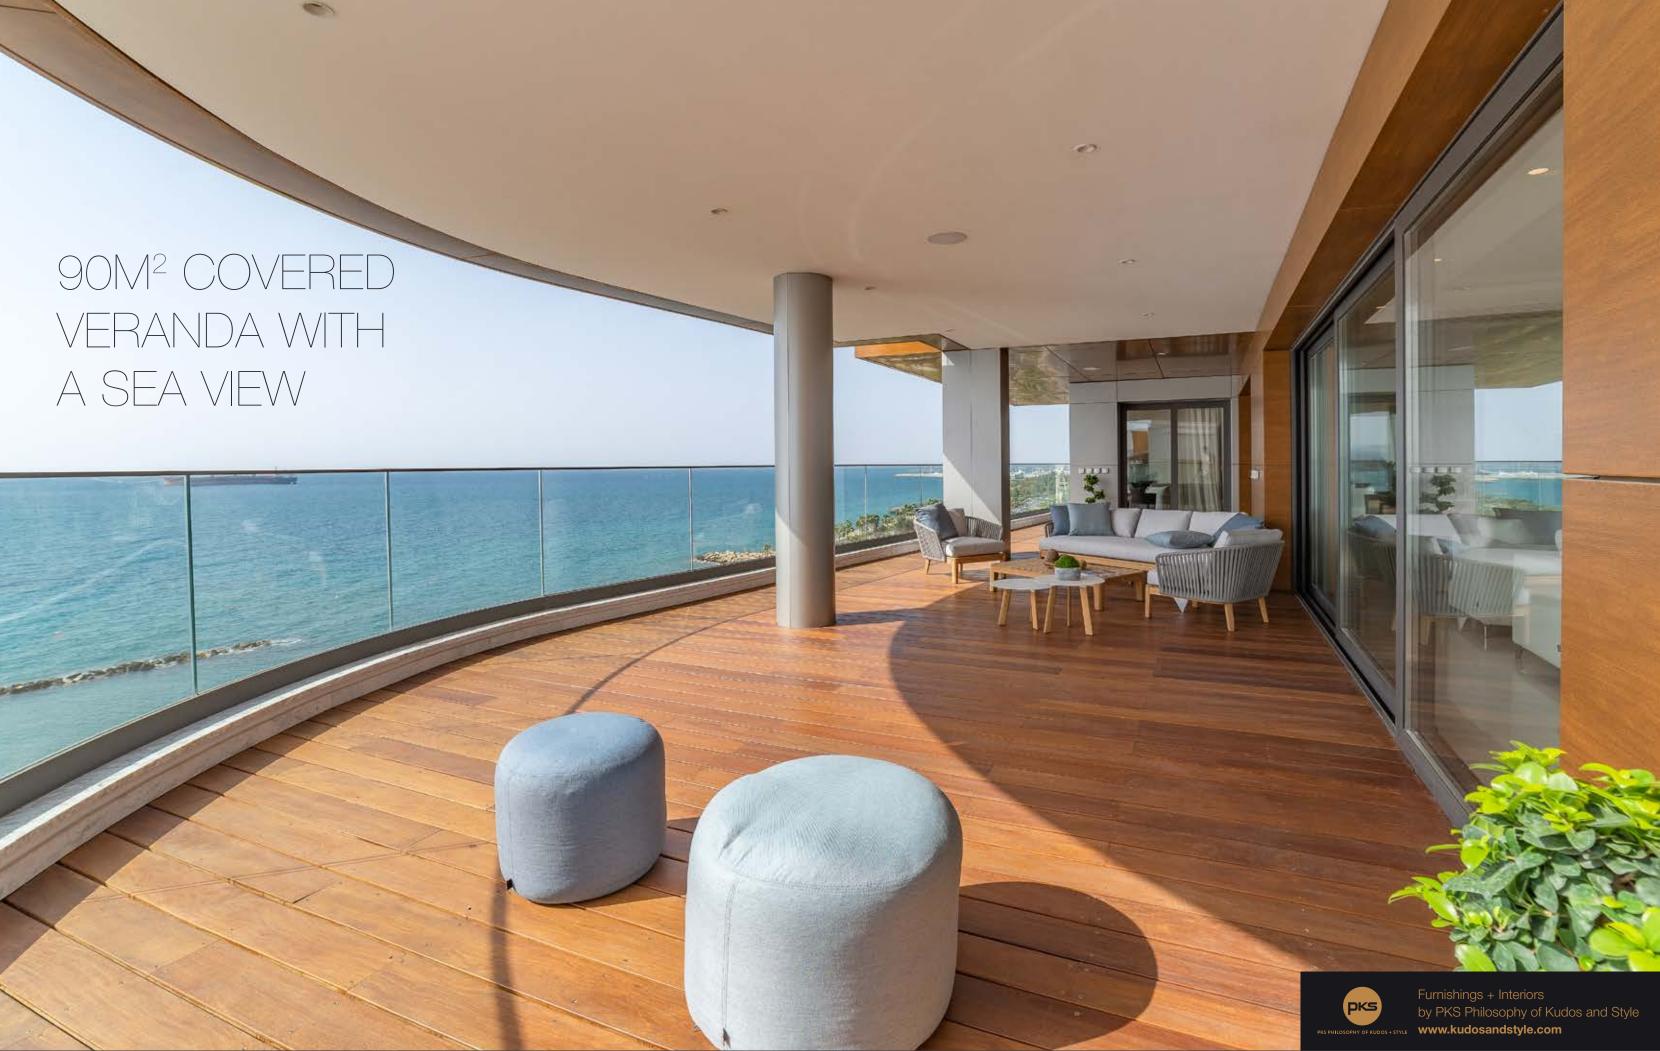

The complex consists of only 12 three bedroom and 6 one bedroom apartments, 1 five bedroom penthouse, as well as 2 commercial premises suitable for offices or shops. A well thought-out master plan gives the residents a convenient access to the swimming pool, gym and covered parking space. The penthouse on the top floor has a contemporary spacious roof terrace. Each apartment of the complex enjoys 3.15 m height ceilings, whereas the top quality finishes will astound the most demanding client. Each apartment offers breathtaking views of the Mediterranean Sea.

## THE PENTHOUSE ON THE TOP FLOOR HAS A SPACIOUS ROOF TERRACE