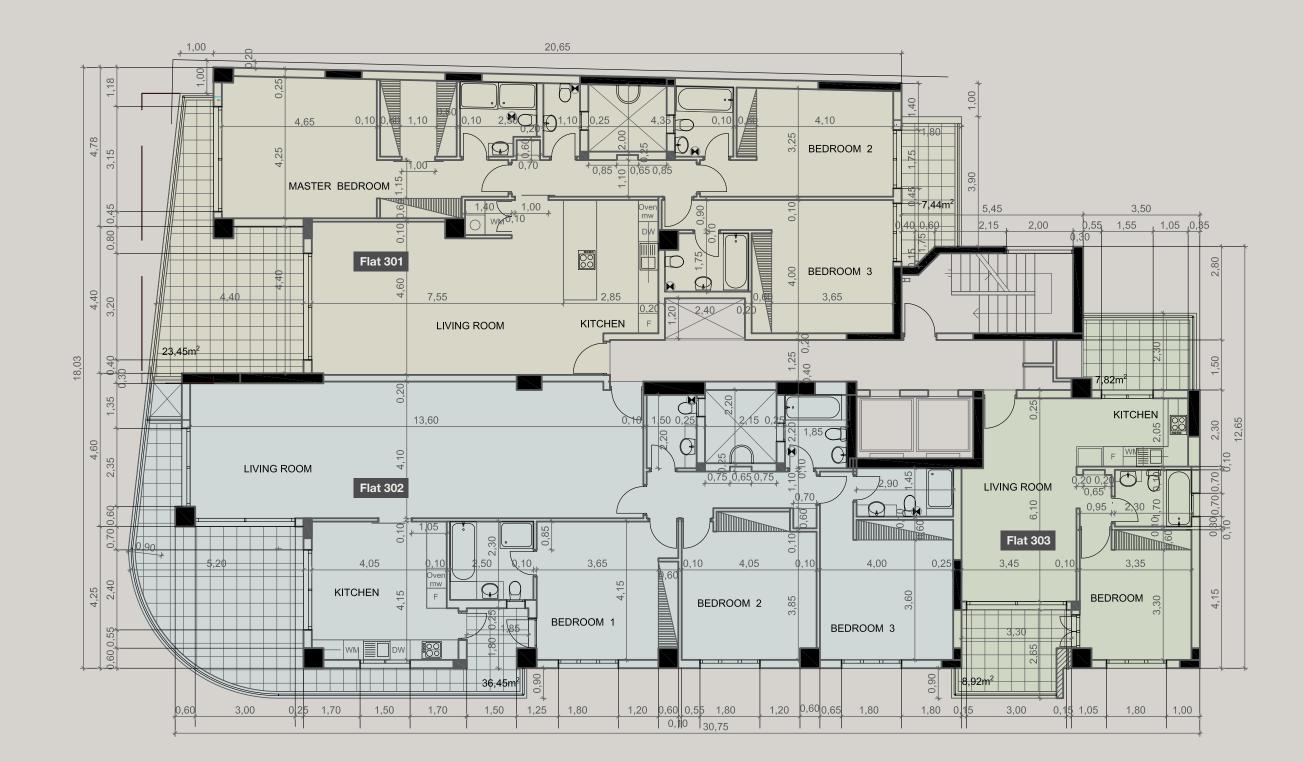

# TOP QUALITY FINISHES IN COMMON AREAS

-

0101

| PROPERTY | TYPE                   | BEDROOMS | INDOOR<br>Area, Sq.m. | Mezzanine<br>Area, Sq.m. | veranda,<br>Sq.m. | veranda,<br>Sq.m. | terrace,<br>Sq.M. | TOTAL AREA,<br>SQ.M. | PRIVATE<br>POOL | PARKING<br>PLACES |
|----------|------------------------|----------|-----------------------|--------------------------|-------------------|-------------------|-------------------|----------------------|-----------------|-------------------|
| Shop 1   | shop with<br>mezzanine |          | 203.71                | 108                      |                   |                   |                   | 311.71               |                 | 4                 |
| Shop 2   | shop with<br>mezzanine |          | 162.1                 | 76.33                    |                   |                   |                   | 238.43               |                 | 4                 |
| Flat 101 | apartment              |          | 156.87                |                          | 30.89             |                   |                   | 187.76               |                 |                   |
| Flat 102 | apartment              | 3        | 170.67                |                          | 36.45             |                   |                   | 207.12               |                 | 2                 |
| Flat 103 | apartment              |          | 53.51                 |                          | 16.74             |                   |                   | 70.25                |                 |                   |
| Flat 201 | apartment              | 3        | 156.87                |                          | 37.38             |                   |                   | 194.25               |                 |                   |
| Flat 202 | apartment              |          | 170.67                |                          | 36.45             |                   |                   | 207.12               |                 |                   |
| Flat 203 | apartment              |          | 53.51                 |                          | 16.74             |                   |                   | 70.25                |                 |                   |
| Flat 301 | apartment              |          | 156.87                |                          | 30.89             |                   |                   | 187.76               |                 |                   |
| Flat 302 | apartment              | 3        | 170.67                |                          | 36.45             |                   |                   | 207.12               |                 | 2                 |
| Flat 303 | apartment              |          | 53.51                 |                          | 16.74             |                   |                   | 70.25                |                 |                   |
| Flat 401 | apartment              | 3        | 156.87                |                          | 37.38             |                   |                   | 194.25               |                 | 2                 |
| Flat 402 | apartment              |          | 170.67                |                          | 36.45             |                   |                   | 207.12               |                 |                   |
| Flat 403 | apartment              |          | 53.51                 |                          | 16.74             |                   |                   | 70.25                |                 |                   |
| Flat 501 | apartment              |          | 156.87                |                          | 30.89             |                   |                   | 187.76               |                 |                   |
| Flat 502 | apartment              | 3        | 170.67                |                          | 36.45             |                   |                   | 207.12               |                 | 2                 |
| Flat 503 | apartment              |          | 53.51                 |                          | 16.74             |                   |                   | 70.25                |                 |                   |
| Flat 601 | apartment              | 3        | 156.87                |                          | 37.38             |                   |                   | 194.25               |                 | 2                 |
| Flat 602 | apartment              |          | 170.67                |                          | 36.45             |                   |                   | 207.12               |                 |                   |
| Flat 603 | apartment              |          | 53.51                 |                          | 16.74             |                   |                   | 70.25                |                 |                   |
| Flat 701 | apartment              | 5        | 389.43                |                          | 90.02             | 1.11              |                   | 479.45               |                 |                   |
| Flat 701 | roof                   |          | 42.52                 |                          |                   |                   | 267.31            | 309.83               |                 |                   |