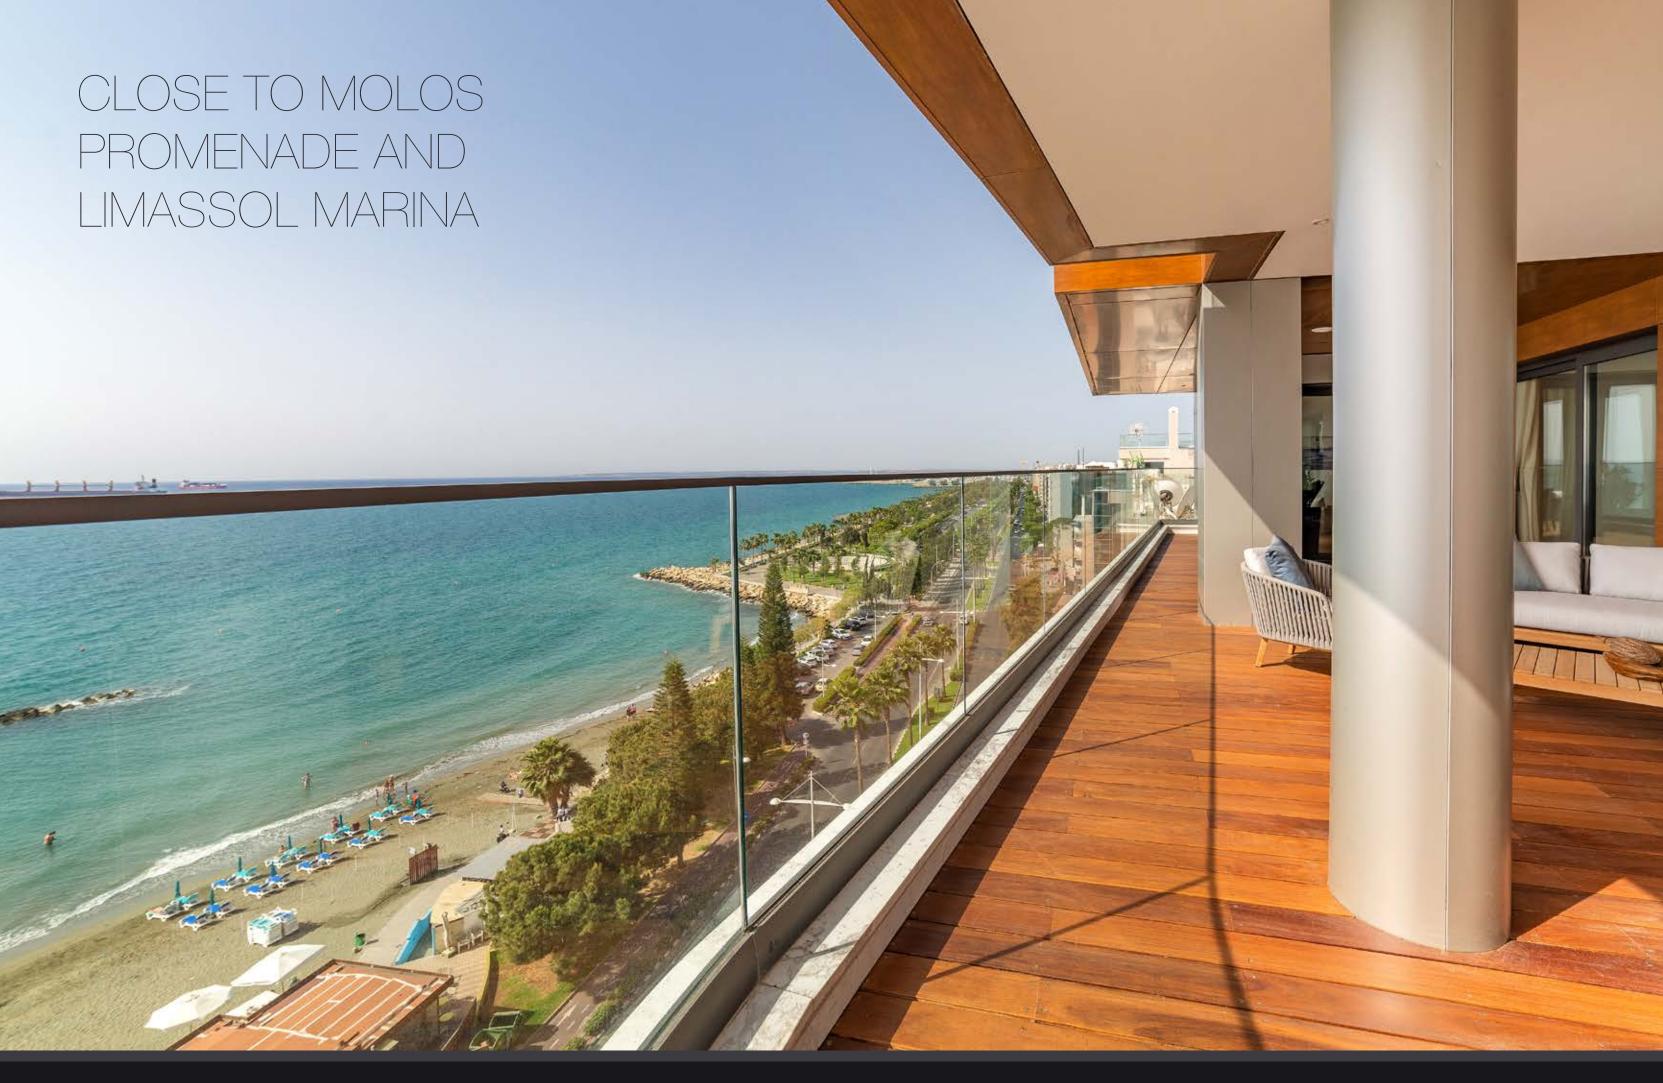

# THE LUXURIOUS BEACH-FRONT RESIDENTIAL-COMMERCIAL COMPLEX

The luxurious beachfront residential-commercial complex is developed according to the latest trends in architecture and masterplaning. Residents will enjoy the outstanding comfort and appreciate the subtle elegance of the gated community with its own private swimming pool and gym. Each apartment is constructed with expensive finishing materials and offers a stunning sea view. The design of the complex combines grace and a modern style that perfectly blends with the environment of the historical centre of Limassol. The properties offer the lifestyle for those seeking a modern homely convenient space in a dynamic urban habitat. The old city centre is accompanied by its historical monuments, famous "Realto" theatre, popular shopping streets, exquisite restaurants, commercial centres and the well-known Limassol Marina are located only a few minutes away.

The "Olympion" beach across the road from the complex has been awarded an international «Blue Flag» certificate for its cleanliness and safety as well as a fully renovated park promenade known as Molos. This location has become one of Limassol's most popular leisure spots for families to enjoy with pedestrian sidewalks, bicycle paths, cafes and kids playgrounds. Additionally, the best international private schools, supermarkets and pharmacies are within minutes away.

### LOCATION

The complex is located opposite the Blue Flag, the awarded beach "Olympion". An amazing promenade known as Molos which provides pedestrian sidewalks, bicycle paths, cafes and kids playgrounds. The old city centre is accompanied by historical monuments, the famous Realto theatre, popular shopping streets, exquisite restaurants, commercial centres, and the well-known Limassol Marina are within a few minutes stroll. The Limassol Marina is a landmark for Cyprus and this place has already been named as one of the most attractive and outstanding projects in Europe.