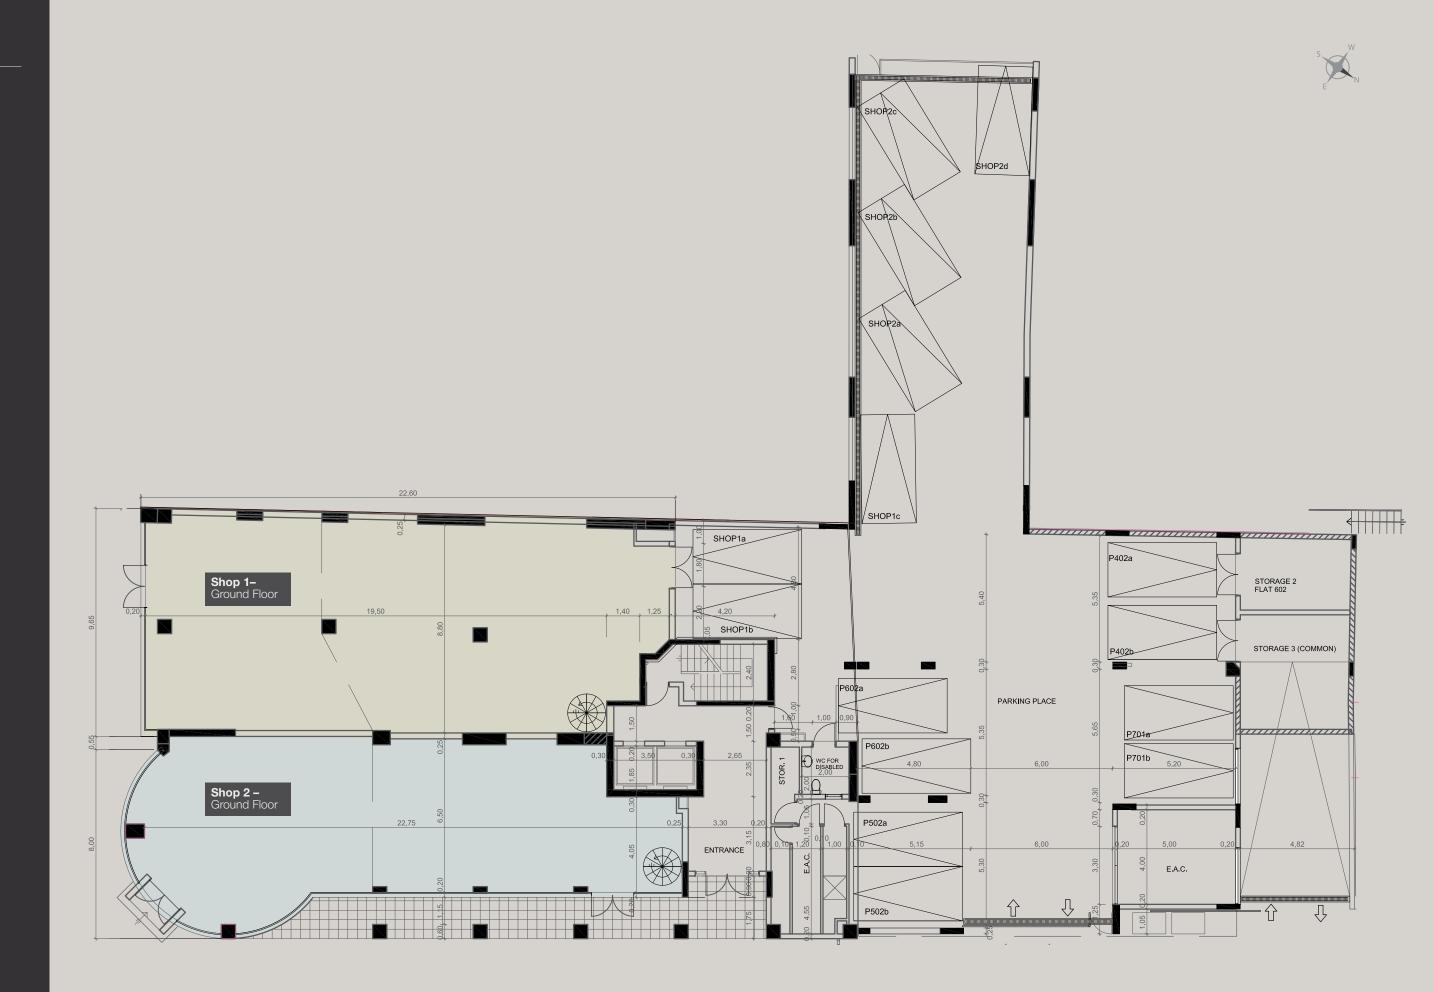

### GROUND FLOOR

0,25

| Ħ |  |  |  | 1 |
|---|--|--|--|---|
|   |  |  |  |   |
|   |  |  |  |   |
|   |  |  |  |   |
|   |  |  |  |   |
|   |  |  |  |   |
|   |  |  |  |   |
|   |  |  |  |   |
|   |  |  |  |   |
|   |  |  |  |   |
|   |  |  |  |   |
| H |  |  |  |   |
|   |  |  |  |   |

# TOP QUALITY FINISHES IN COMMON AREAS

-

0101

| PROPERTY | TYPE                   | BEDROOMS | INDOOR<br>Area, Sq.m. | Mezzanine<br>Area, Sq.m. | veranda,<br>Sq.m. | veranda,<br>Sq.m. | terrace,<br>Sq.M. | TOTAL AREA,<br>SQ.M. | PRIVATE<br>POOL | PARKING<br>PLACES |
|----------|------------------------|----------|-----------------------|--------------------------|-------------------|-------------------|-------------------|----------------------|-----------------|-------------------|
| Shop 1   | shop with<br>mezzanine |          | 203.71                | 108                      |                   |                   |                   | 311.71               |                 | 4                 |
| Shop 2   | shop with<br>mezzanine |          | 162.1                 | 76.33                    |                   |                   |                   | 238.43               |                 | 4                 |
| Flat 101 | apartment              |          | 156.87                |                          | 30.89             |                   |                   | 187.76               |                 |                   |
| Flat 102 | apartment              | 3        | 170.67                |                          | 36.45             |                   |                   | 207.12               |                 | 2                 |
| Flat 103 | apartment              |          | 53.51                 |                          | 16.74             |                   |                   | 70.25                |                 |                   |
| Flat 201 | apartment              | 3        | 156.87                |                          | 37.38             |                   |                   | 194.25               |                 |                   |
| Flat 202 | apartment              |          | 170.67                |                          | 36.45             |                   |                   | 207.12               |                 |                   |
| Flat 203 | apartment              |          | 53.51                 |                          | 16.74             |                   |                   | 70.25                |                 |                   |
| Flat 301 | apartment              |          | 156.87                |                          | 30.89             |                   |                   | 187.76               |                 |                   |
| Flat 302 | apartment              | 3        | 170.67                |                          | 36.45             |                   |                   | 207.12               |                 | 2                 |
| Flat 303 | apartment              |          | 53.51                 |                          | 16.74             |                   |                   | 70.25                |                 |                   |
| Flat 401 | apartment              | 3        | 156.87                |                          | 37.38             |                   |                   | 194.25               |                 | 2                 |
| Flat 402 | apartment              |          | 170.67                |                          | 36.45             |                   |                   | 207.12               |                 |                   |
| Flat 403 | apartment              |          | 53.51                 |                          | 16.74             |                   |                   | 70.25                |                 |                   |
| Flat 501 | apartment              |          | 156.87                |                          | 30.89             |                   |                   | 187.76               |                 |                   |
| Flat 502 | apartment              | 3        | 170.67                |                          | 36.45             |                   |                   | 207.12               |                 | 2                 |
| Flat 503 | apartment              |          | 53.51                 |                          | 16.74             |                   |                   | 70.25                |                 |                   |
| Flat 601 | apartment              | 3        | 156.87                |                          | 37.38             |                   |                   | 194.25               |                 | 2                 |
| Flat 602 | apartment              |          | 170.67                |                          | 36.45             |                   |                   | 207.12               |                 |                   |
| Flat 603 | apartment              |          | 53.51                 |                          | 16.74             |                   |                   | 70.25                |                 |                   |
| Flat 701 | apartment              | 5        | 389.43                |                          | 90.02             | 1.11              |                   | 479.45               |                 |                   |
| Flat 701 | roof                   |          | 42.52                 |                          |                   |                   | 267.31            | 309.83               |                 |                   |