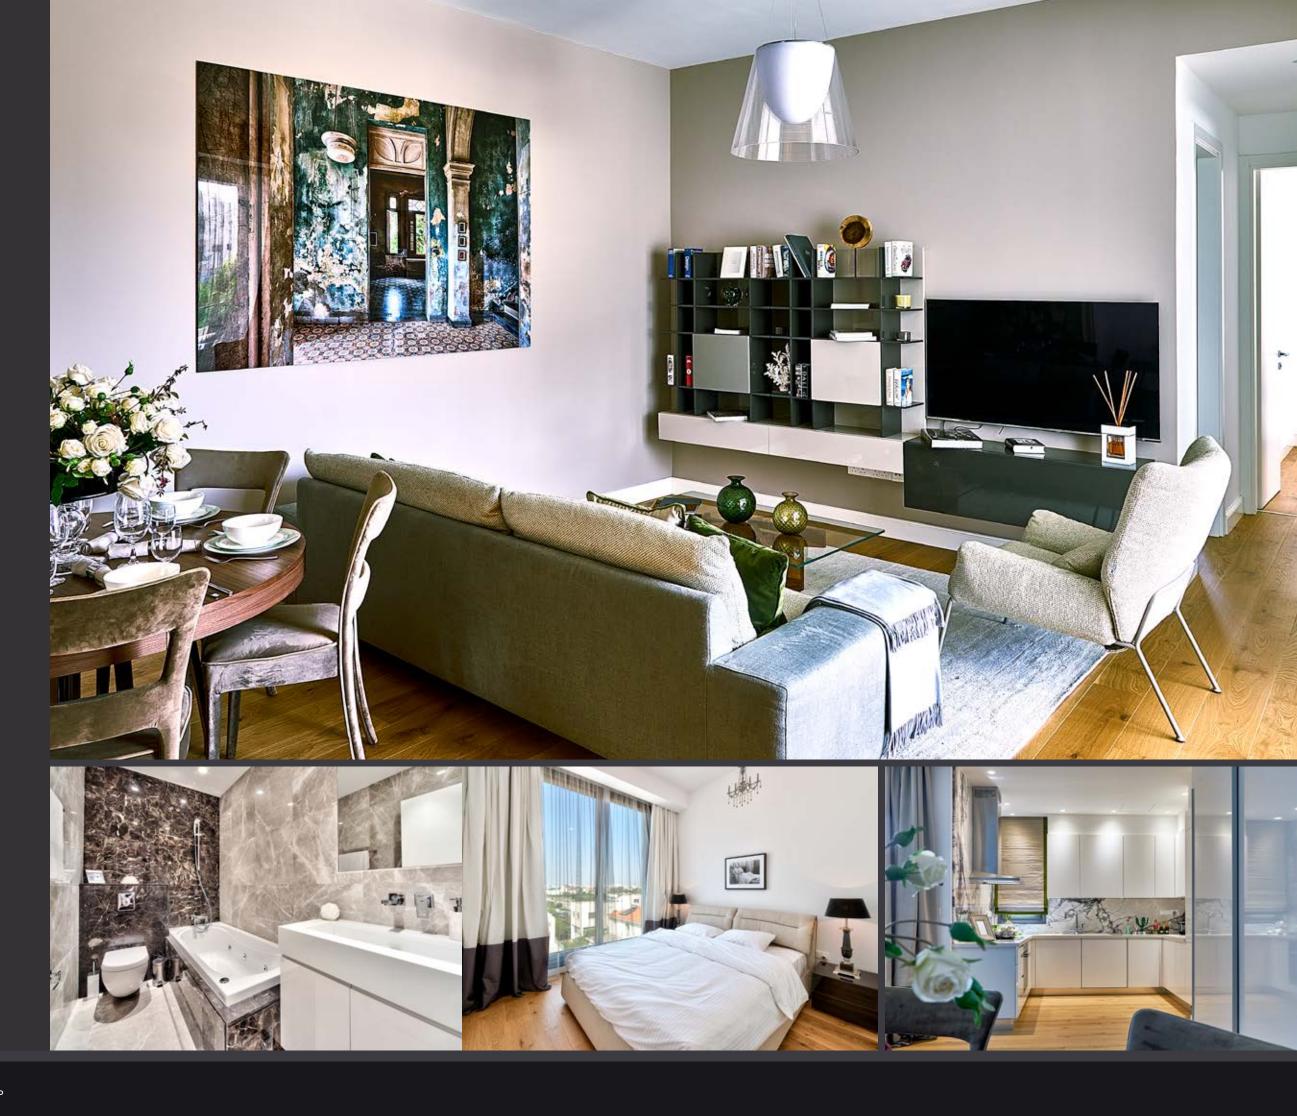

## LUXURY FINISHES:

LUXURIOUS MARBLE FLOORS OR PARQUET, MARBLE IN BATHROOMS, BIG THERMALLY-INSULATED WINDOWS AND STYLISH BUILT-IN

### ELEGANCE PACKAGE

EVERY PROPERTY IS DELIVERED WITH THE SIGNATURE TOP STANDARD FINISHES:

| Fully completed finishes | Semisolid parquet floors in each room | Marble floor and walls in the toilets and bathrooms | High ceilings (3.15 m) | Security and fireproof entrance doors | Provisions for water heated floors | Provisions for central VRV conditioning | High standard sanitary ware from European brands | Thermal aluminium window frames with double glazing | High standard kitchen cabinets | High standard wardrobes from European brands | Soft closers | Door stoppers