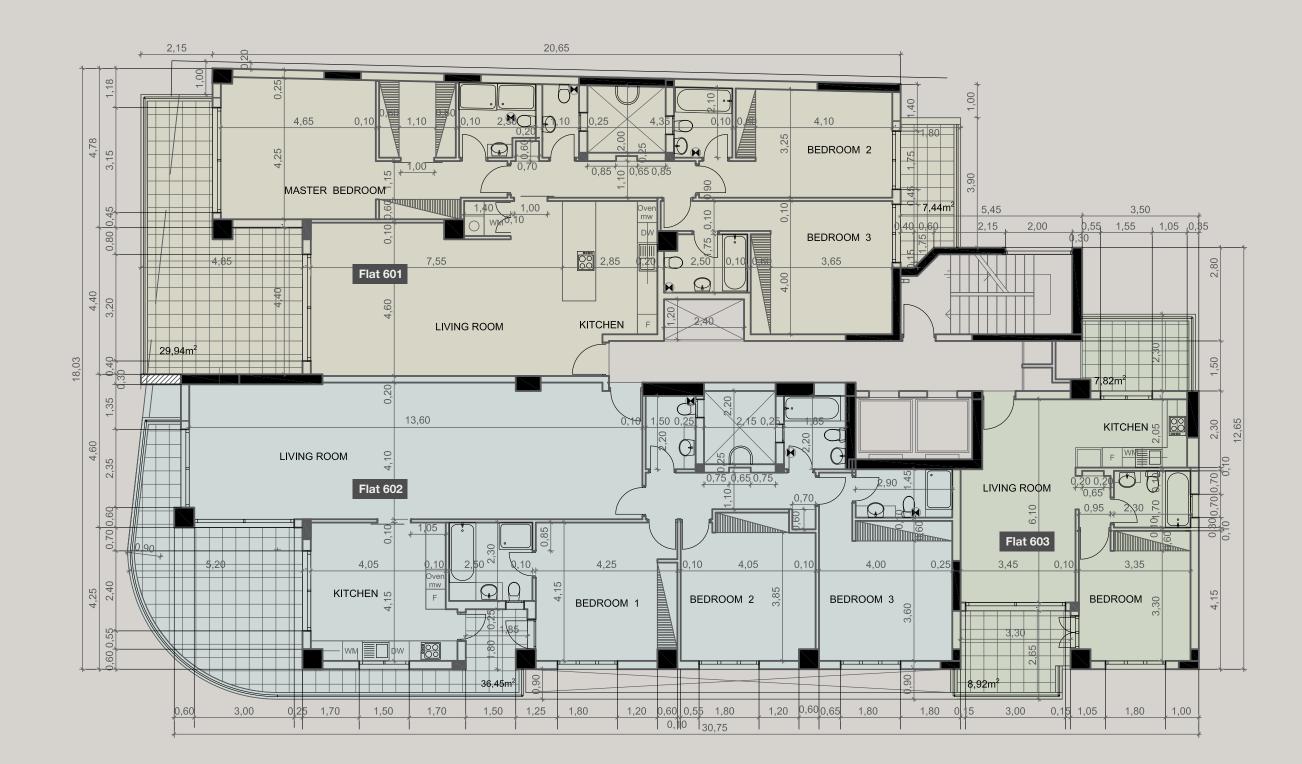

The complex consists of only 12 three bedroom and 6 one bedroom apartments, 1 five bedroom penthouse, as well as 2 commercial premises suitable for offices or shops. A well thought-out master plan gives the residents a convenient access to the swimming pool, gym and covered parking space. The penthouse on the top floor has a contemporary spacious roof terrace. Each apartment of the complex enjoys 3.15 m height ceilings, whereas the top quality finishes will astound the most demanding client. Each apartment offers breathtaking views of the Mediterranean Sea.

THE COMPLEX CONSISTS OF ONLY 12 THREE-BEDROOM AND 6 ONE-BEDROOM APARTMENTS, 1 FIVE-BEDROOM PENTHOUSE

# TOP QUALITY FINISHES IN COMMON AREAS

-

0101

| PROPERTY | TYPE                   | BEDROOMS | INDOOR<br>Area, Sq.m. | Mezzanine<br>Area, Sq.m. | veranda,<br>Sq.m. | veranda,<br>Sq.m. | terrace,<br>Sq.M. | TOTAL AREA,<br>SQ.M. | PRIVATE<br>POOL | PARKING<br>PLACES |
|----------|------------------------|----------|-----------------------|--------------------------|-------------------|-------------------|-------------------|----------------------|-----------------|-------------------|
| Shop 1   | shop with<br>mezzanine |          | 203.71                | 108                      |                   |                   |                   | 311.71               |                 | 4                 |
| Shop 2   | shop with<br>mezzanine |          | 162.1                 | 76.33                    |                   |                   |                   | 238.43               |                 | 4                 |
| Flat 101 | apartment              |          | 156.87                |                          | 30.89             |                   |                   | 187.76               |                 |                   |
| Flat 102 | apartment              | 3        | 170.67                |                          | 36.45             |                   |                   | 207.12               |                 | 2                 |
| Flat 103 | apartment              |          | 53.51                 |                          | 16.74             |                   |                   | 70.25                |                 |                   |
| Flat 201 | apartment              | 3        | 156.87                |                          | 37.38             |                   |                   | 194.25               |                 |                   |
| Flat 202 | apartment              |          | 170.67                |                          | 36.45             |                   |                   | 207.12               |                 |                   |
| Flat 203 | apartment              |          | 53.51                 |                          | 16.74             |                   |                   | 70.25                |                 |                   |
| Flat 301 | apartment              |          | 156.87                |                          | 30.89             |                   |                   | 187.76               |                 |                   |
| Flat 302 | apartment              | 3        | 170.67                |                          | 36.45             |                   |                   | 207.12               |                 | 2                 |
| Flat 303 | apartment              |          | 53.51                 |                          | 16.74             |                   |                   | 70.25                |                 |                   |
| Flat 401 | apartment              | 3        | 156.87                |                          | 37.38             |                   |                   | 194.25               |                 | 2                 |
| Flat 402 | apartment              |          | 170.67                |                          | 36.45             |                   |                   | 207.12               |                 |                   |
| Flat 403 | apartment              |          | 53.51                 |                          | 16.74             |                   |                   | 70.25                |                 |                   |
| Flat 501 | apartment              |          | 156.87                |                          | 30.89             |                   |                   | 187.76               |                 |                   |
| Flat 502 | apartment              | 3        | 170.67                |                          | 36.45             |                   |                   | 207.12               |                 | 2                 |
| Flat 503 | apartment              |          | 53.51                 |                          | 16.74             |                   |                   | 70.25                |                 |                   |
| Flat 601 | apartment              | 3        | 156.87                |                          | 37.38             |                   |                   | 194.25               |                 | 2                 |
| Flat 602 | apartment              |          | 170.67                |                          | 36.45             |                   |                   | 207.12               |                 |                   |
| Flat 603 | apartment              |          | 53.51                 |                          | 16.74             |                   |                   | 70.25                |                 |                   |
| Flat 701 | apartment              | 5        | 389.43                |                          | 90.02             | 1.11              |                   | 479.45               |                 |                   |
| Flat 701 | roof                   |          | 42.52                 |                          |                   |                   | 267.31            | 309.83               |                 |                   |