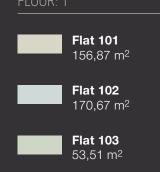

# TOP QUALITY FINISHES IN COMMON AREAS

-

0101

| PROPERTY | TYPE                   | BEDROOMS | INDOOR<br>Area, Sq.m. | Mezzanine<br>Area, Sq.m. | veranda,<br>Sq.m. | veranda,<br>Sq.m. | terrace,<br>Sq.M. | TOTAL AREA,<br>SQ.M. | PRIVATE<br>POOL | PARKING<br>PLACES |
|----------|------------------------|----------|-----------------------|--------------------------|-------------------|-------------------|-------------------|----------------------|-----------------|-------------------|
| Shop 1   | shop with<br>mezzanine |          | 203.71                | 108                      |                   |                   |                   | 311.71               |                 | 4                 |
| Shop 2   | shop with<br>mezzanine |          | 162.1                 | 76.33                    |                   |                   |                   | 238.43               |                 | 4                 |
| Flat 101 | apartment              |          | 156.87                |                          | 30.89             |                   |                   | 187.76               |                 |                   |
| Flat 102 | apartment              | 3        | 170.67                |                          | 36.45             |                   |                   | 207.12               |                 | 2                 |
| Flat 103 | apartment              |          | 53.51                 |                          | 16.74             |                   |                   | 70.25                |                 |                   |
| Flat 201 | apartment              | 3        | 156.87                |                          | 37.38             |                   |                   | 194.25               |                 |                   |
| Flat 202 | apartment              |          | 170.67                |                          | 36.45             |                   |                   | 207.12               |                 |                   |
| Flat 203 | apartment              |          | 53.51                 |                          | 16.74             |                   |                   | 70.25                |                 |                   |
| Flat 301 | apartment              |          | 156.87                |                          | 30.89             |                   |                   | 187.76               |                 |                   |
| Flat 302 | apartment              | 3        | 170.67                |                          | 36.45             |                   |                   | 207.12               |                 | 2                 |
| Flat 303 | apartment              |          | 53.51                 |                          | 16.74             |                   |                   | 70.25                |                 |                   |
| Flat 401 | apartment              | 3        | 156.87                |                          | 37.38             |                   |                   | 194.25               |                 | 2                 |
| Flat 402 | apartment              |          | 170.67                |                          | 36.45             |                   |                   | 207.12               |                 |                   |
| Flat 403 | apartment              |          | 53.51                 |                          | 16.74             |                   |                   | 70.25                |                 |                   |
| Flat 501 | apartment              |          | 156.87                |                          | 30.89             |                   |                   | 187.76               |                 |                   |
| Flat 502 | apartment              | 3        | 170.67                |                          | 36.45             |                   |                   | 207.12               |                 | 2                 |
| Flat 503 | apartment              |          | 53.51                 |                          | 16.74             |                   |                   | 70.25                |                 |                   |
| Flat 601 | apartment              | 3        | 156.87                |                          | 37.38             |                   |                   | 194.25               |                 | 2                 |
| Flat 602 | apartment              |          | 170.67                |                          | 36.45             |                   |                   | 207.12               |                 |                   |
| Flat 603 | apartment              |          | 53.51                 |                          | 16.74             |                   |                   | 70.25                |                 |                   |
| Flat 701 | apartment              | 5        | 389.43                |                          | 90.02             | 1.11              |                   | 479.45               |                 |                   |
| Flat 701 | roof                   |          | 42.52                 |                          |                   |                   | 267.31            | 309.83               |                 |                   |