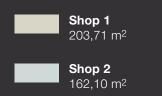

# TOP QUALITY FINISHES IN COMMON AREAS

-

0101

| PROPERTY | TYPE                   | BEDROOMS | INDOOR<br>Area, Sq.m. | Mezzanine<br>Area, Sq.m. | veranda,<br>Sq.m. | veranda,<br>Sq.m. | terrace,<br>Sq.M. | TOTAL AREA,<br>SQ.M. | PRIVATE<br>POOL | PARKING<br>PLACES |
|----------|------------------------|----------|-----------------------|--------------------------|-------------------|-------------------|-------------------|----------------------|-----------------|-------------------|
| Shop 1   | shop with<br>mezzanine |          | 203.71                | 108                      |                   |                   |                   | 311.71               |                 | 4                 |
| Shop 2   | shop with<br>mezzanine |          | 162.1                 | 76.33                    |                   |                   |                   | 238.43               |                 | 4                 |
| Flat 101 | apartment              |          | 156.87                |                          | 30.89             |                   |                   | 187.76               |                 |                   |
| Flat 102 | apartment              | 3        | 170.67                |                          | 36.45             |                   |                   | 207.12               |                 | 2                 |
| Flat 103 | apartment              |          | 53.51                 |                          | 16.74             |                   |                   | 70.25                |                 |                   |
| Flat 201 | apartment              | 3        | 156.87                |                          | 37.38             |                   |                   | 194.25               |                 |                   |
| Flat 202 | apartment              |          | 170.67                |                          | 36.45             |                   |                   | 207.12               |                 |                   |
| Flat 203 | apartment              |          | 53.51                 |                          | 16.74             |                   |                   | 70.25                |                 |                   |
| Flat 301 | apartment              |          | 156.87                |                          | 30.89             |                   |                   | 187.76               |                 |                   |
| Flat 302 | apartment              | 3        | 170.67                |                          | 36.45             |                   |                   | 207.12               |                 | 2                 |
| Flat 303 | apartment              |          | 53.51                 |                          | 16.74             |                   |                   | 70.25                |                 |                   |
| Flat 401 | apartment              | 3        | 156.87                |                          | 37.38             |                   |                   | 194.25               |                 | 2                 |
| Flat 402 | apartment              |          | 170.67                |                          | 36.45             |                   |                   | 207.12               |                 |                   |
| Flat 403 | apartment              |          | 53.51                 |                          | 16.74             |                   |                   | 70.25                |                 |                   |
| Flat 501 | apartment              |          | 156.87                |                          | 30.89             |                   |                   | 187.76               |                 |                   |
| Flat 502 | apartment              | 3        | 170.67                |                          | 36.45             |                   |                   | 207.12               |                 | 2                 |
| Flat 503 | apartment              |          | 53.51                 |                          | 16.74             |                   |                   | 70.25                |                 |                   |
| Flat 601 | apartment              | 3        | 156.87                |                          | 37.38             |                   |                   | 194.25               |                 | 2                 |
| Flat 602 | apartment              |          | 170.67                |                          | 36.45             |                   |                   | 207.12               |                 |                   |
| Flat 603 | apartment              |          | 53.51                 |                          | 16.74             |                   |                   | 70.25                |                 |                   |
| Flat 701 | apartment              | 5        | 389.43                |                          | 90.02             | 1.11              |                   | 479.45               |                 |                   |
| Flat 701 | roof                   |          | 42.52                 |                          |                   |                   | 267.31            | 309.83               |                 |                   |