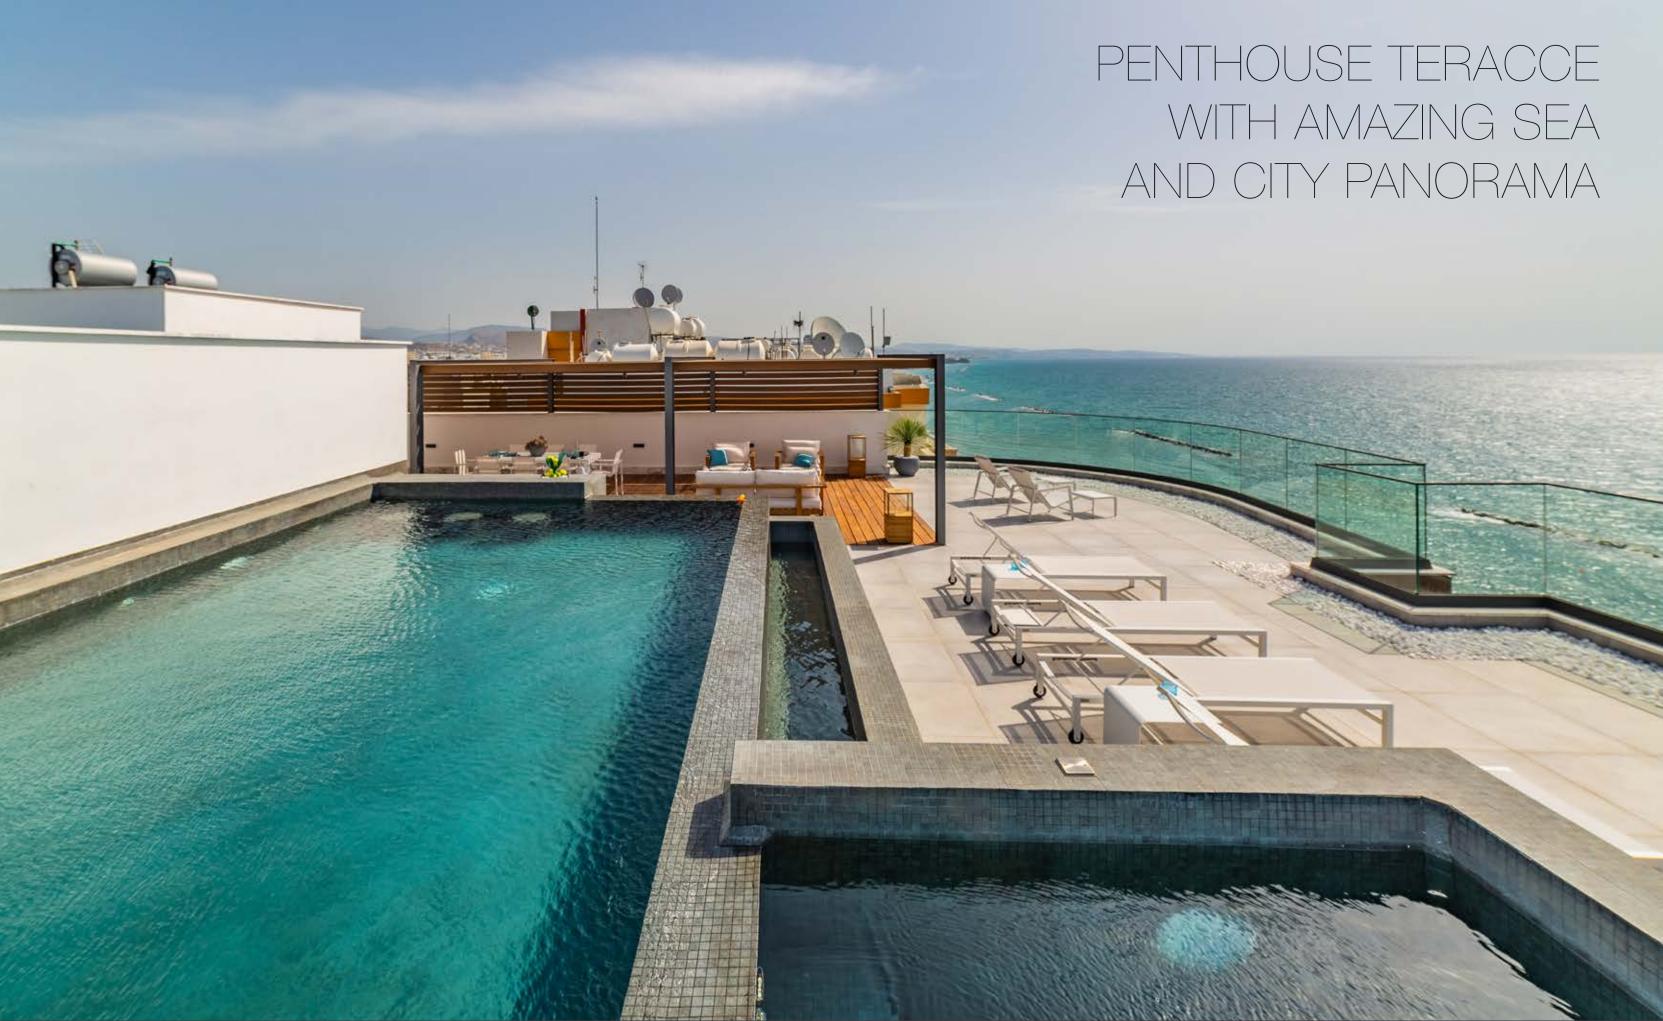

The complex consists of only 12 three bedroom and 6 one bedroom apartments, 1 five bedroom penthouse, as well as 2 commercial premises suitable for offices or shops. A well thought-out master plan gives the residents a convenient access to the swimming pool, gym and covered parking space. The penthouse on the top floor has a contemporary spacious roof terrace. Each apartment of the complex enjoys 3.15 m height ceilings, whereas the top quality finishes will astound the most demanding client. Each apartment offers breathtaking views of the Mediterranean Sea.

## THE PENTHOUSE ON THE TOP FLOOR HAS A SPACIOUS ROOF TERRACE