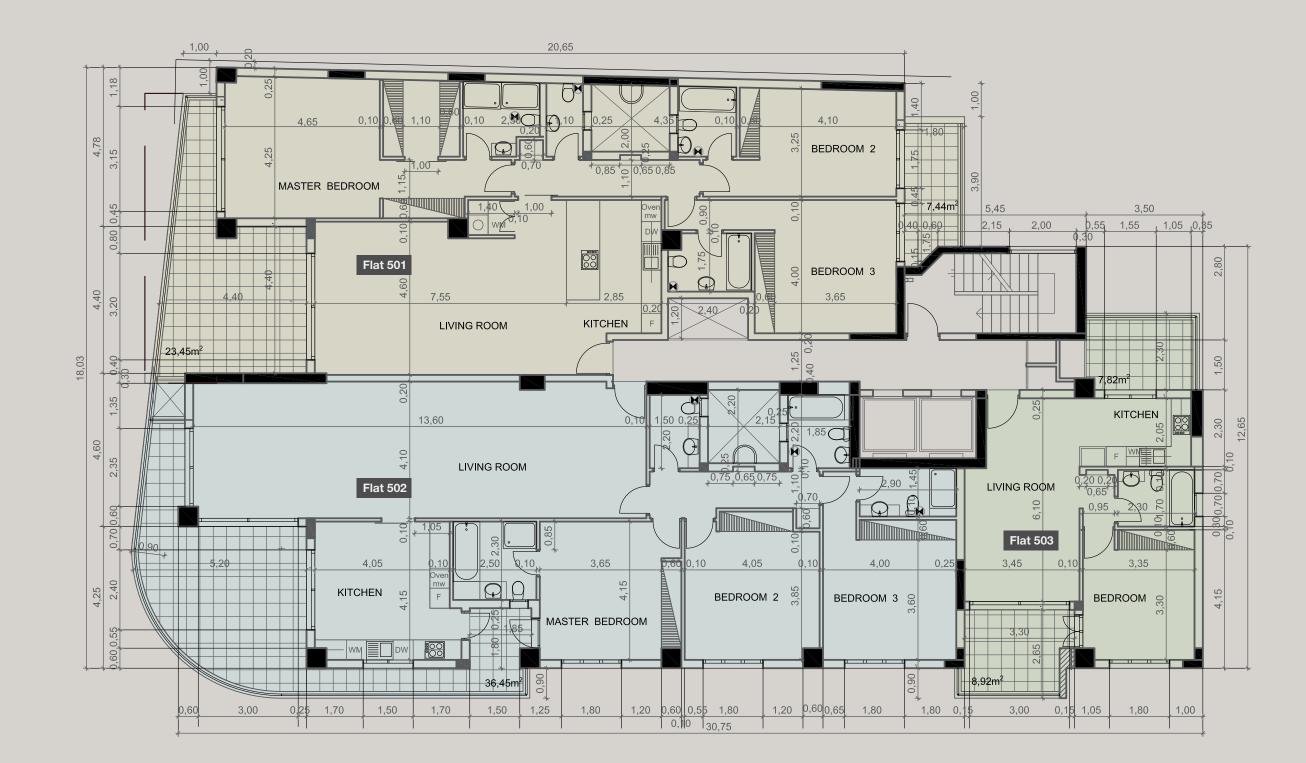

The complex consists of only 12 three bedroom and 6 one bedroom apartments, 1 five bedroom penthouse, as well as 2 commercial premises suitable for offices or shops. A well thought-out master plan gives the residents a convenient access to the swimming pool, gym and covered parking space. The penthouse on the top floor has a contemporary spacious roof terrace. Each apartment of the complex enjoys 3.15 m height ceilings, whereas the top quality finishes will astound the most demanding client. Each apartment offers breathtaking views of the Mediterranean Sea.

THE COMPLEX CONSISTS OF ONLY 12 THREE-BEDROOM AND 6 ONE-BEDROOM APARTMENTS, 1 FIVE-BEDROOM PENTHOUSE

# TOP QUALITY FINISHES IN COMMON AREAS

-

0101

| PROPERTY | TYPE                   | BEDROOMS | INDOOR<br>Area, Sq.m. | Mezzanine<br>Area, Sq.m. | veranda,<br>Sq.m. | veranda,<br>Sq.m. | terrace,<br>Sq.M. | TOTAL AREA,<br>SQ.M. | PRIVATE<br>POOL | PARKING<br>PLACES |
|----------|------------------------|----------|-----------------------|--------------------------|-------------------|-------------------|-------------------|----------------------|-----------------|-------------------|
| Shop 1   | shop with<br>mezzanine |          | 203.71                | 108                      |                   |                   |                   | 311.71               |                 | 4                 |
| Shop 2   | shop with<br>mezzanine |          | 162.1                 | 76.33                    |                   |                   |                   | 238.43               |                 | 4                 |
| Flat 101 | apartment              |          | 156.87                |                          | 30.89             |                   |                   | 187.76               |                 |                   |
| Flat 102 | apartment              | 3        | 170.67                |                          | 36.45             |                   |                   | 207.12               |                 | 2                 |
| Flat 103 | apartment              |          | 53.51                 |                          | 16.74             |                   |                   | 70.25                |                 |                   |
| Flat 201 | apartment              | 3        | 156.87                |                          | 37.38             |                   |                   | 194.25               |                 |                   |
| Flat 202 | apartment              |          | 170.67                |                          | 36.45             |                   |                   | 207.12               |                 |                   |
| Flat 203 | apartment              |          | 53.51                 |                          | 16.74             |                   |                   | 70.25                |                 |                   |
| Flat 301 | apartment              |          | 156.87                |                          | 30.89             |                   |                   | 187.76               |                 |                   |
| Flat 302 | apartment              | 3        | 170.67                |                          | 36.45             |                   |                   | 207.12               |                 | 2                 |
| Flat 303 | apartment              |          | 53.51                 |                          | 16.74             |                   |                   | 70.25                |                 |                   |
| Flat 401 | apartment              | 3        | 156.87                |                          | 37.38             |                   |                   | 194.25               |                 | 2                 |
| Flat 402 | apartment              |          | 170.67                |                          | 36.45             |                   |                   | 207.12               |                 |                   |
| Flat 403 | apartment              |          | 53.51                 |                          | 16.74             |                   |                   | 70.25                |                 |                   |
| Flat 501 | apartment              |          | 156.87                |                          | 30.89             |                   |                   | 187.76               |                 |                   |
| Flat 502 | apartment              | 3        | 170.67                |                          | 36.45             |                   |                   | 207.12               |                 | 2                 |
| Flat 503 | apartment              |          | 53.51                 |                          | 16.74             |                   |                   | 70.25                |                 |                   |
| Flat 601 | apartment              | 3        | 156.87                |                          | 37.38             |                   |                   | 194.25               |                 | 2                 |
| Flat 602 | apartment              |          | 170.67                |                          | 36.45             |                   |                   | 207.12               |                 |                   |
| Flat 603 | apartment              |          | 53.51                 |                          | 16.74             |                   |                   | 70.25                |                 |                   |
| Flat 701 | apartment              | 5        | 389.43                |                          | 90.02             | 1.11              |                   | 479.45               |                 |                   |
| Flat 701 | roof                   |          | 42.52                 |                          |                   |                   | 267.31            | 309.83               |                 |                   |