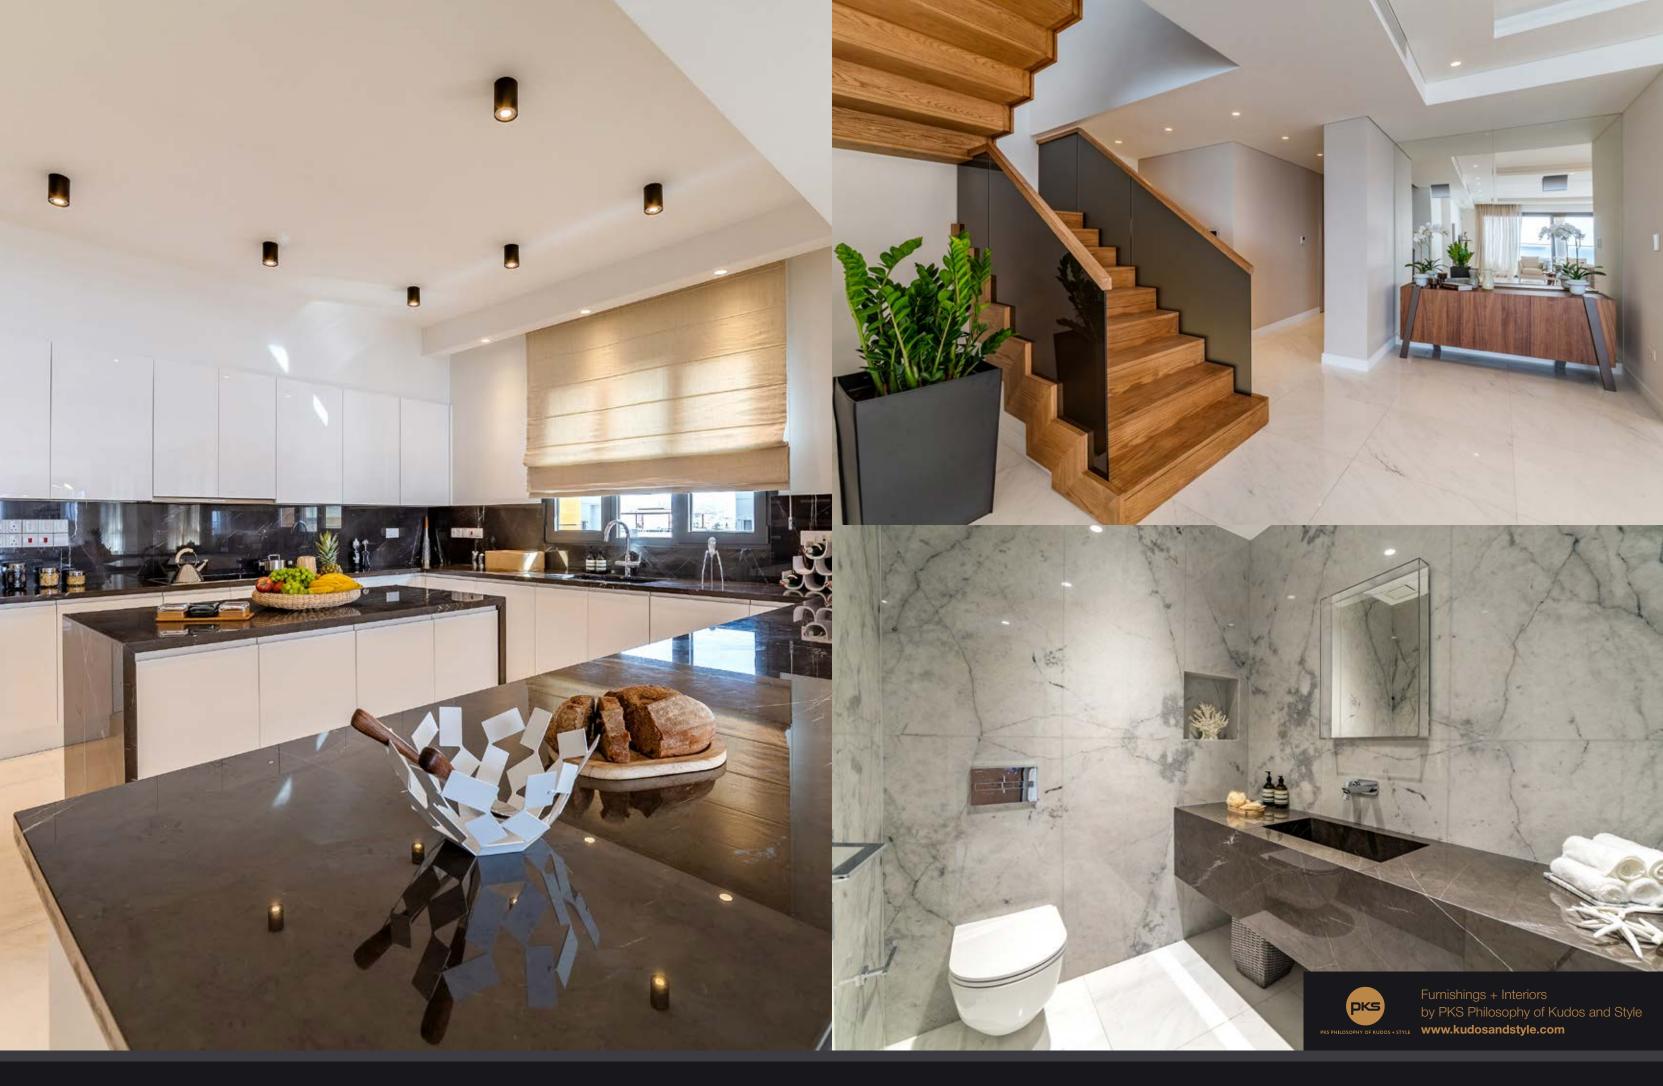

## LUXURY FINISHES:

LUXURIOUS MARBLE FLOORS OR PARQUET, MARBLE IN BATHROOMS, BIG THERMALLY-INSULATED WINDOWS AND STYLISH BUILT-IN

# TOP QUALITY FINISHES IN COMMON AREAS

-

0101

| PROPERTY | TYPE                   | BEDROOMS | INDOOR<br>Area, Sq.m. | Mezzanine<br>Area, Sq.m. | veranda,<br>Sq.m. | veranda,<br>Sq.m. | terrace,<br>Sq.M. | TOTAL AREA,<br>SQ.M. | PRIVATE<br>POOL | PARKING<br>PLACES |
|----------|------------------------|----------|-----------------------|--------------------------|-------------------|-------------------|-------------------|----------------------|-----------------|-------------------|
| Shop 1   | shop with<br>mezzanine |          | 203.71                | 108                      |                   |                   |                   | 311.71               |                 | 4                 |
| Shop 2   | shop with<br>mezzanine |          | 162.1                 | 76.33                    |                   |                   |                   | 238.43               |                 | 4                 |
| Flat 101 | apartment              |          | 156.87                |                          | 30.89             |                   |                   | 187.76               |                 |                   |
| Flat 102 | apartment              | 3        | 170.67                |                          | 36.45             |                   |                   | 207.12               |                 | 2                 |
| Flat 103 | apartment              |          | 53.51                 |                          | 16.74             |                   |                   | 70.25                |                 |                   |
| Flat 201 | apartment              | 3        | 156.87                |                          | 37.38             |                   |                   | 194.25               |                 |                   |
| Flat 202 | apartment              |          | 170.67                |                          | 36.45             |                   |                   | 207.12               |                 |                   |
| Flat 203 | apartment              |          | 53.51                 |                          | 16.74             |                   |                   | 70.25                |                 |                   |
| Flat 301 | apartment              |          | 156.87                |                          | 30.89             |                   |                   | 187.76               |                 |                   |
| Flat 302 | apartment              | 3        | 170.67                |                          | 36.45             |                   |                   | 207.12               |                 | 2                 |
| Flat 303 | apartment              |          | 53.51                 |                          | 16.74             |                   |                   | 70.25                |                 |                   |
| Flat 401 | apartment              | 3        | 156.87                |                          | 37.38             |                   |                   | 194.25               |                 | 2                 |
| Flat 402 | apartment              |          | 170.67                |                          | 36.45             |                   |                   | 207.12               |                 |                   |
| Flat 403 | apartment              |          | 53.51                 |                          | 16.74             |                   |                   | 70.25                |                 |                   |
| Flat 501 | apartment              |          | 156.87                |                          | 30.89             |                   |                   | 187.76               |                 |                   |
| Flat 502 | apartment              | 3        | 170.67                |                          | 36.45             |                   |                   | 207.12               |                 | 2                 |
| Flat 503 | apartment              |          | 53.51                 |                          | 16.74             |                   |                   | 70.25                |                 |                   |
| Flat 601 | apartment              | 3        | 156.87                |                          | 37.38             |                   |                   | 194.25               |                 | 2                 |
| Flat 602 | apartment              |          | 170.67                |                          | 36.45             |                   |                   | 207.12               |                 |                   |
| Flat 603 | apartment              |          | 53.51                 |                          | 16.74             |                   |                   | 70.25                |                 |                   |
| Flat 701 | apartment              | 5        | 389.43                |                          | 90.02             | 1.11              |                   | 479.45               |                 |                   |
| Flat 701 | roof                   |          | 42.52                 |                          |                   |                   | 267.31            | 309.83               |                 |                   |

## FIVE-BEDROOM PENTHOUSE

Furnishings + Interiors by PKS Philosophy of Kudos and Style www.kudosandstyle.com