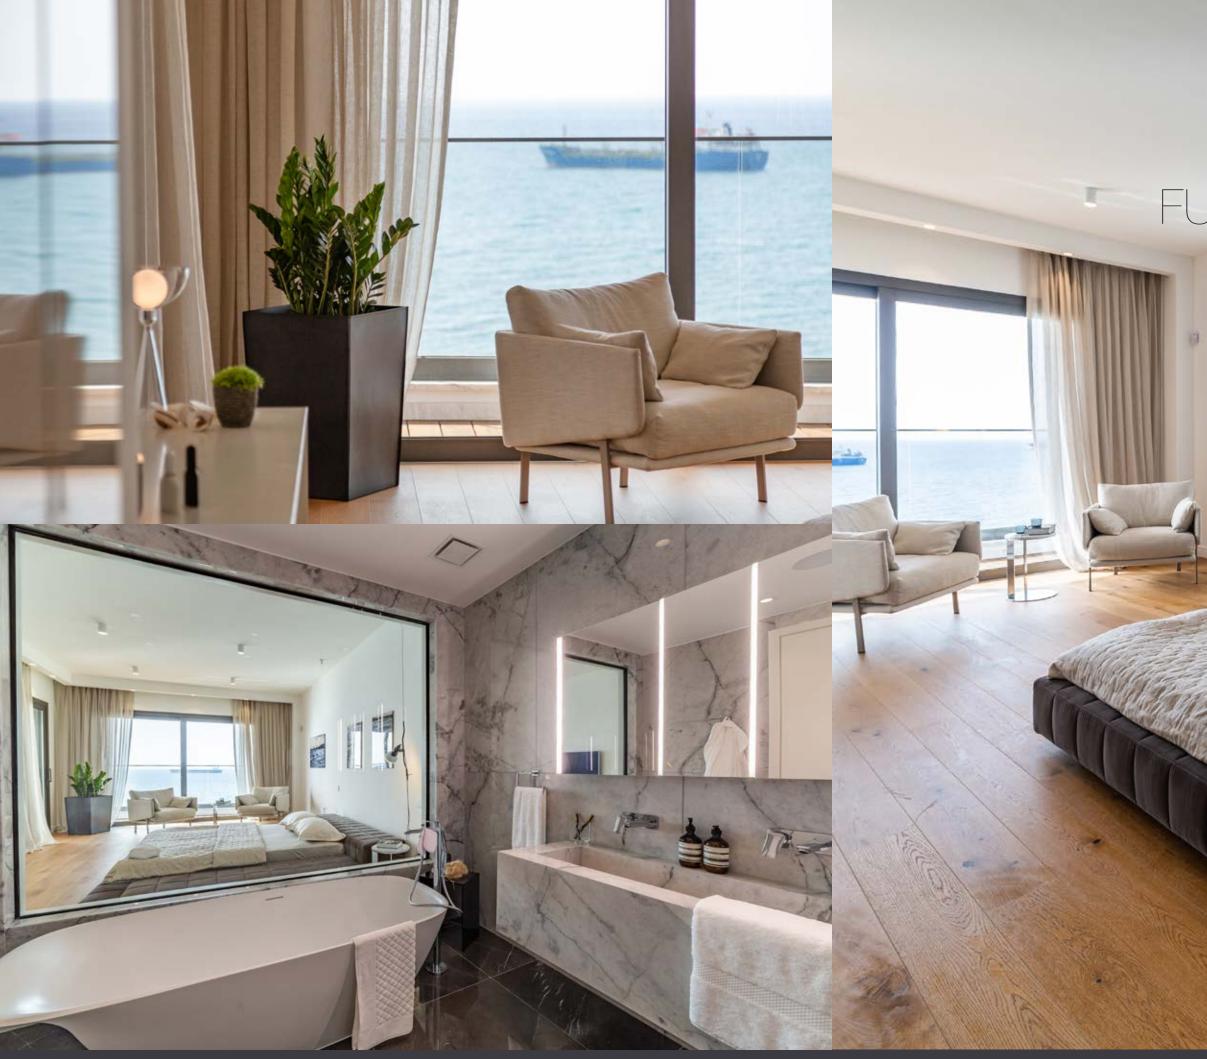

The complex consists of only 12 three bedroom and 6 one bedroom apartments, 1 five bedroom penthouse, as well as 2 commercial premises suitable for offices or shops. A well thought-out master plan gives the residents a convenient access to the swimming pool, gym and covered parking space. The penthouse on the top floor has a contemporary spacious roof terrace. Each apartment of the complex enjoys 3.15 m height ceilings, whereas the top quality finishes will astound the most demanding client. Each apartment offers breathtaking views of the Mediterranean Sea.

## LUXURY FINISHES:

LUXURIOUS MARBLE FLOORS OR PARQUET, MARBLE IN BATHROOMS, BIG THERMALLY-INSULATED WINDOWS AND STYLISH BUILT-IN