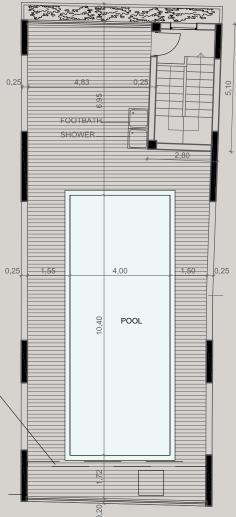

| 309.83               |                 |                   |

NOTE: the areas stated above may slightly differ upon issuance of relevant authority permits



## FIVE-BEDROOM PENTHOUSE



Furnishings + Interiors by PKS Philosophy of Kudos and Style www.kudosandstyle.com



# SIGNATURE INERIORS BY PRIME -PKS



Furnishings + Interiors by PKS Philosophy of Kudos and Style **www.kudosandstyle.com** 





PKS PHILOSOPHY OF KUDOS + STYLE

THE LEVE

Furnishings + Interiors by PKS Philosophy of Kudos and Style **www.kudosandstyle.com** 

-





# WE PROUDLY REPRESENT BEST FURNITURE BRANDS IN INDUSTRY







Furnishings + Interiors by PKS Philosophy of Kudos and Style www.kudosandstyle.com





## THE PENTHOUSE ON THE TOP FLOOR HAS A SPACIOUS ROOF TERRACE



### GROUND FLOOR

















0,25

| Ħ |  |  |  | 1 |
|---|--|--|--|---|
|   |  |  |  |   |
|   |  |  |  |   |
|   |  |  |  |   |
|   |  |  |  |   |
|   |  |  |  |   |
|   |  |  |  |   |
|   |  |  |  |   |
|   |  |  |  |   |
|   |  |  |  |   |
|   |  |  |  |   |
| H |  |  |  |   |
|   |  |  |  |   |

































### **Flat 701** 389,43 m<sup>2</sup>





Flat 701





### ELEGANCE PACKAGE

EVERY PROPERTY IS DELIVERED WITH THE SIGNATURE TOP STANDARD FINISHES:

| Fully completed finishes | Semisolid parquet floors in each room | Marble floor and walls in the toilets and bathrooms | High ceilings (3.15 m) | Security and fireproof entrance doors | Provisions for water heated floors | Provisions for central VRV conditioning | High standard sanitary ware from European brands | Thermal aluminium window