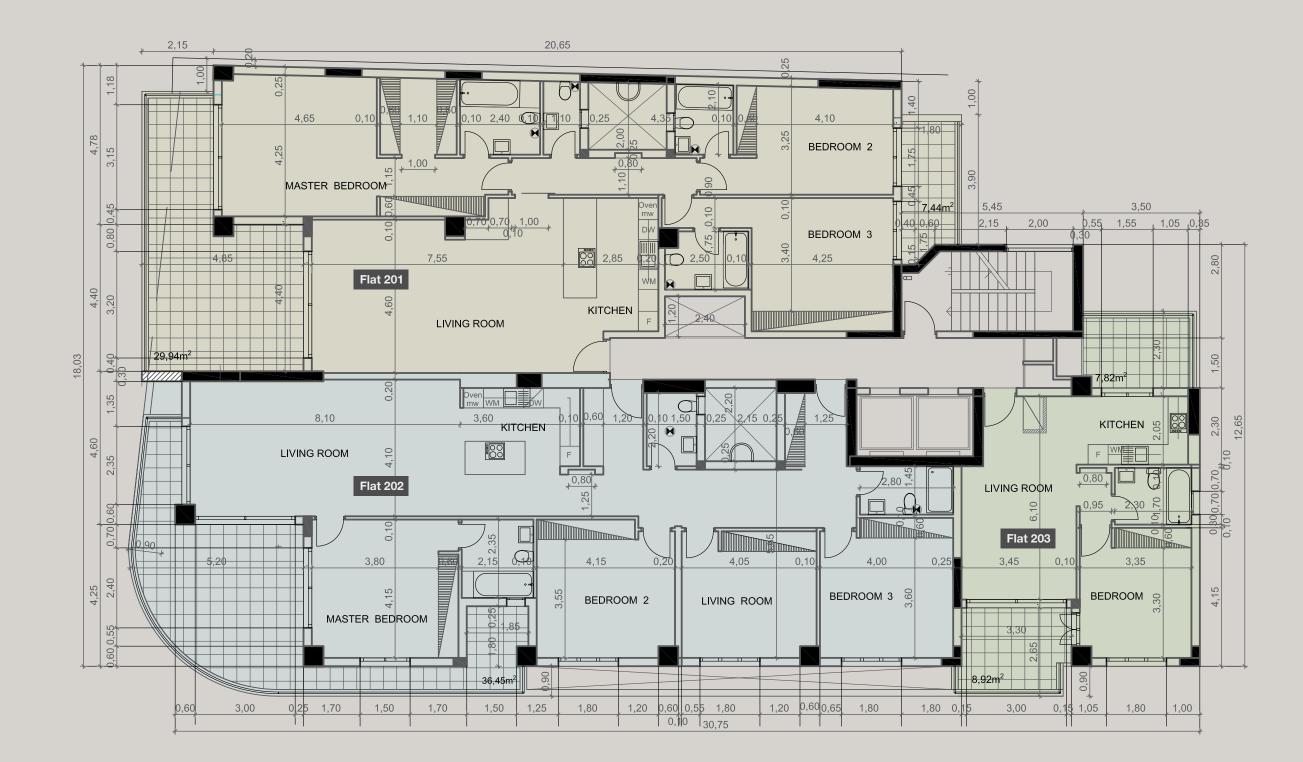

# TOP QUALITY FINISHES IN COMMON AREAS

-

0101

| PROPERTY | TYPE                   | BEDROOMS | INDOOR<br>Area, Sq.m. | Mezzanine<br>Area, Sq.m. | veranda,<br>Sq.m. | veranda,<br>Sq.m. | terrace,<br>Sq.M. | TOTAL AREA,<br>SQ.M. | PRIVATE<br>POOL | PARKING<br>PLACES |
|----------|------------------------|----------|-----------------------|--------------------------|-------------------|-------------------|-------------------|----------------------|-----------------|-------------------|
| Shop 1   | shop with<br>mezzanine |          | 203.71                | 108                      |                   |                   |                   | 311.71               |                 | 4                 |
| Shop 2   | shop with<br>mezzanine |          | 162.1                 | 76.33                    |                   |                   |                   | 238.43               |                 | 4                 |
| Flat 101 | apartment              |          | 156.87                |                          | 30.89             |                   |                   | 187.76               |                 |                   |
| Flat 102 | apartment              | 3        | 170.67                |                          | 36.45             |                   |                   | 207.12               |                 | 2                 |
| Flat 103 | apartment              |          | 53.51                 |                          | 16.74             |                   |                   | 70.25                |                 |                   |
| Flat 201 | apartment              | 3        | 156.87                |                          | 37.38             |                   |                   | 194.25               |                 |                   |
| Flat 202 | apartment              |          | 170.67                |                          | 36.45             |                   |                   | 207.12               |                 |                   |
| Flat 203 | apartment              |          | 53.51                 |                          | 16.74             |                   |                   | 70.25                |                 |                   |
| Flat 301 | apartment              |          | 156.87                |                          | 30.89             |                   |                   | 187.76               |                 |                   |
| Flat 302 | apartment              | 3        | 170.67                |                          | 36.45             |                   |                   | 207.12               |                 | 2                 |
| Flat 303 | apartment              |          | 53.51                 |                          | 16.74             |                   |                   | 70.25                |                 |                   |
| Flat 401 | apartment              | 3        | 156.87                |                          | 37.38             |                   |                   | 194.25               |                 | 2                 |
| Flat 402 | apartment              |          | 170.67                |                          | 36.45             |                   |                   | 207.12               |                 |                   |
| Flat 403 | apartment              |          | 53.51                 |                          | 16.74             |                   |                   | 70.25                |                 |                   |
| Flat 501 | apartment              |          | 156.87                |                          | 30.89             |                   |                   | 187.76               |                 |                   |
| Flat 502 | apartment              | 3        | 170.67                |                          | 36.45             |                   |                   | 207.12               |                 | 2                 |
| Flat 503 | apartment              |          | 53.51                 |                          | 16.74             |                   |                   | 70.25                |                 |                   |
| Flat 601 | apartment              | 3        | 156.87                |                          | 37.38             |                   |                   | 194.25               |                 | 2                 |
| Flat 602 | apartment              |          | 170.67                |                          | 36.45             |                   |                   | 207.12               |                 |                   |
| Flat 603 | apartment              |          | 53.51                 |                          | 16.74             |                   |                   | 70.25                |                 |                   |
| Flat 701 | apartment              | 5        | 389.43                |                          | 90.02             | 1.11              |                   | 479.45               |                 |                   |
| Flat 701 | roof                   |          | 42.52                 |                          |                   |                   | 267.31            | 309.83               |                 |                   |