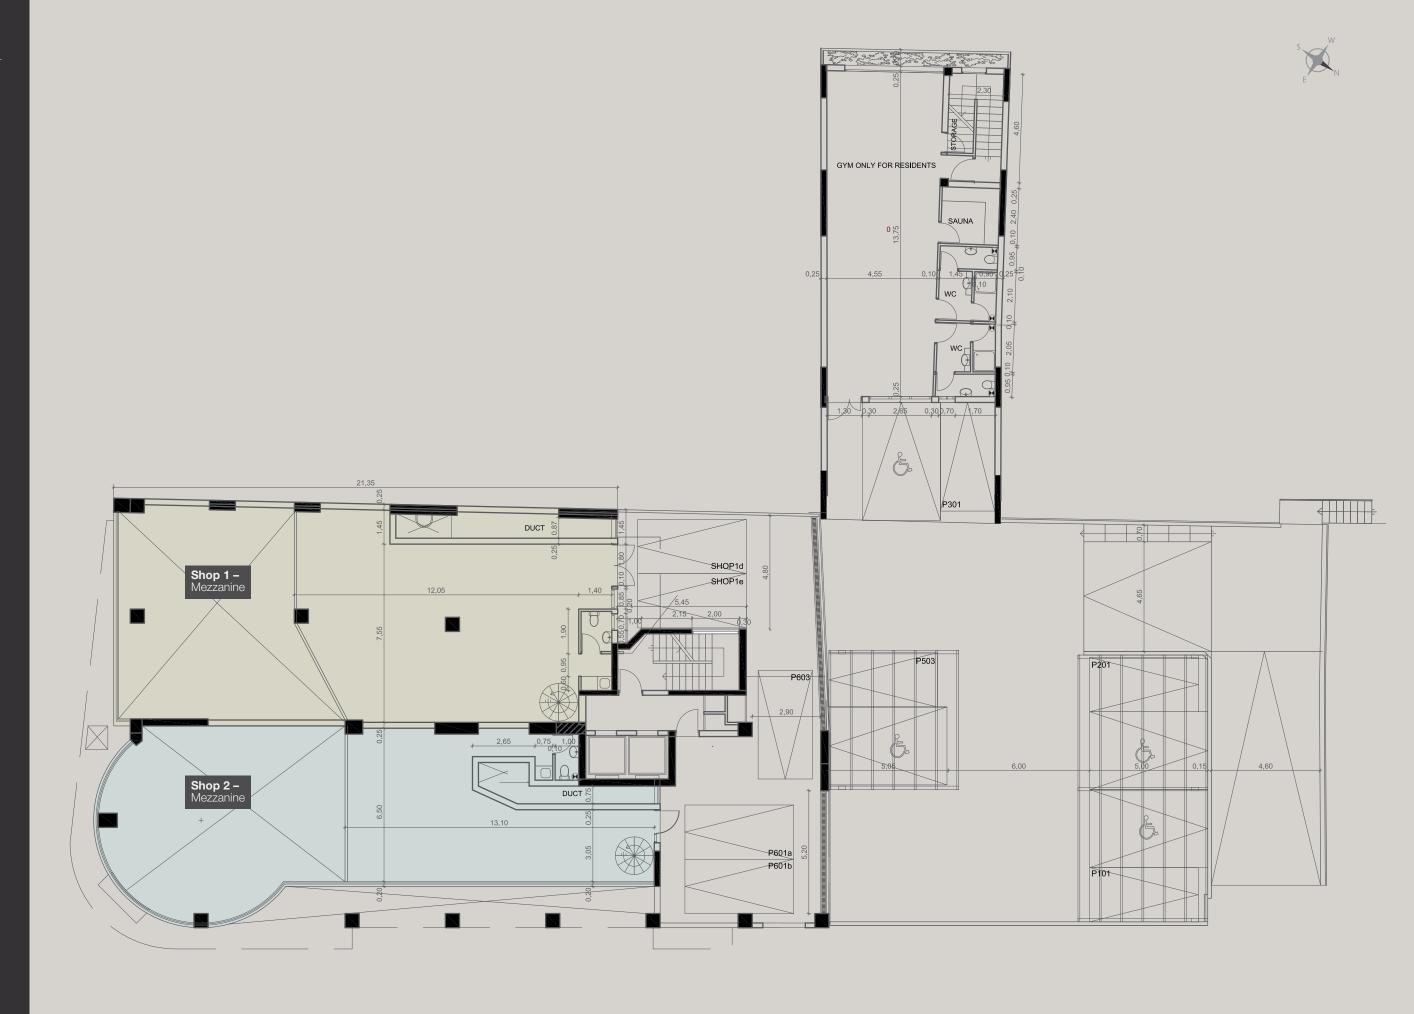

# TOP QUALITY FINISHES IN COMMON AREAS

-

0101

| PROPERTY | TYPE                   | BEDROOMS | INDOOR<br>Area, Sq.m. | Mezzanine<br>Area, Sq.m. | veranda,<br>Sq.m. | veranda,<br>Sq.m. | terrace,<br>Sq.M. | TOTAL AREA,<br>SQ.M. | PRIVATE<br>POOL | PARKING<br>PLACES |
|----------|------------------------|----------|-----------------------|--------------------------|-------------------|-------------------|-------------------|----------------------|-----------------|-------------------|
| Shop 1   | shop with<br>mezzanine |          | 203.71                | 108                      |                   |                   |                   | 311.71               |                 | 4                 |
| Shop 2   | shop with<br>mezzanine |          | 162.1                 | 76.33                    |                   |                   |                   | 238.43               |                 | 4                 |
| Flat 101 | apartment              |          | 156.87                |                          | 30.89             |                   |                   | 187.76               |                 |                   |
| Flat 102 | apartment              | 3        | 170.67                |                          | 36.45             |                   |                   | 207.12               |                 | 2                 |
| Flat 103 | apartment              |          | 53.51                 |                          | 16.74             |                   |                   | 70.25                |                 |                   |
| Flat 201 | apartment              | 3        | 156.87                |                          | 37.38             |                   |                   | 194.25               |                 |                   |
| Flat 202 | apartment              |          | 170.67                |                          | 36.45             |                   |                   | 207.12               |                 |                   |
| Flat 203 | apartment              |          | 53.51                 |                          | 16.74             |                   |                   | 70.25                |                 |                   |
| Flat 301 | apartment              |          | 156.87                |                          | 30.89             |                   |                   | 187.76               |                 |                   |
| Flat 302 | apartment              | 3        | 170.67                |                          | 36.45             |                   |                   | 207.12               |                 | 2                 |
| Flat 303 | apartment              |          | 53.51                 |                          | 16.74             |                   |                   | 70.25                |                 |                   |
| Flat 401 | apartment              | 3        | 156.87                |                          | 37.38             |                   |                   | 194.25               |                 | 2                 |
| Flat 402 | apartment              |          | 170.67                |                          | 36.45             |                   |                   | 207.12               |                 |                   |
| Flat 403 | apartment              |          | 53.51                 |                          | 16.74             |                   |                   | 70.25                |                 |                   |
| Flat 501 | apartment              |          | 156.87                |                          | 30.89             |                   |                   | 187.76               |                 |                   |
| Flat 502 | apartment              | 3        | 170.67                |                          | 36.45             |                   |                   | 207.12               |                 | 2                 |
| Flat 503 | apartment              |          | 53.51                 |                          | 16.74             |                   |                   | 70.25                |                 |                   |
| Flat 601 | apartment              | 3        | 156.87                |                          | 37.38             |                   |                   | 194.25               |                 | 2                 |
| Flat 602 | apartment              |          | 170.67                |                          | 36.45             |                   |                   | 207.12               |                 |                   |
| Flat 603 | apartment              |          | 53.51                 |                          | 16.74             |                   |                   | 70.25                |                 |                   |
| Flat 701 | apartment              | 5        | 389.43                |                          | 90.02             | 1.11              |                   | 479.45               |                 |                   |
| Flat 701 | roof                   |          | 42.52                 |                          |                   |                   | 267.31            | 309.83               |                 |                   |