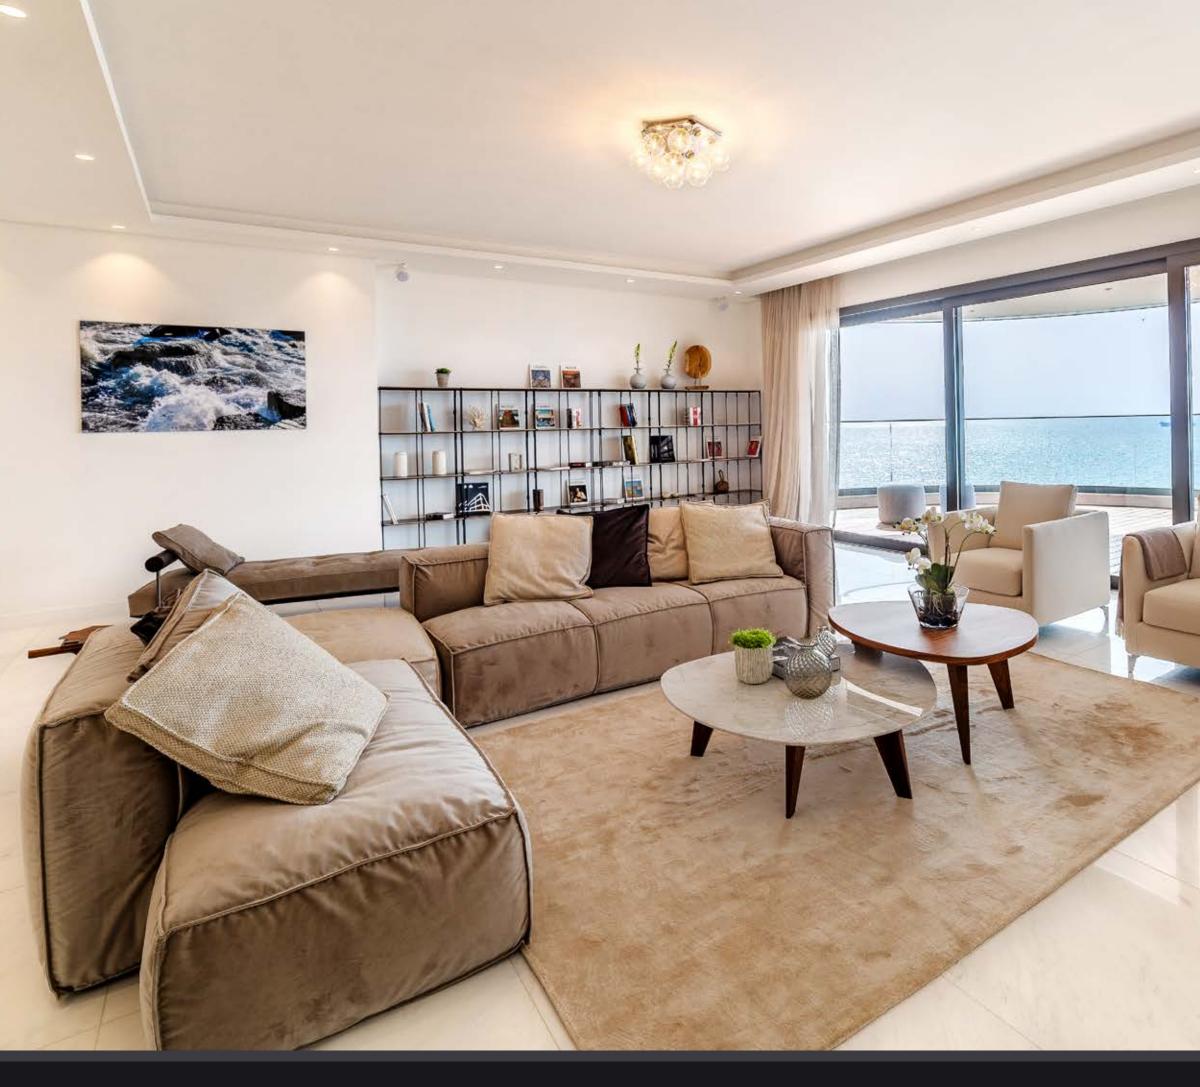

The complex consists of only 12 three bedroom and 6 one bedroom apartments, 1 five bedroom penthouse, as well as 2 commercial premises suitable for offices or shops. A well thought-out master plan gives the residents a convenient access to the swimming pool, gym and covered parking space. The penthouse on the top floor has a contemporary spacious roof terrace. Each apartment of the complex enjoys 3.15 m height ceilings, whereas the top quality finishes will astound the most demanding client. Each apartment offers breathtaking views of the Mediterranean Sea.

## LUXURY FINISHES:

LUXURIOUS MARBLE FLOORS OR PARQUET, MARBLE IN BATHROOMS, BIG THERMALLY-INSULATED WINDOWS AND STYLISH BUILT-IN