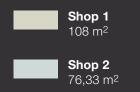

# TOP QUALITY FINISHES IN COMMON AREAS

-

0101

| PROPERTY | TYPE                   | BEDROOMS | INDOOR<br>Area, Sq.m. | Mezzanine<br>Area, Sq.m. | veranda,<br>Sq.m. | veranda,<br>Sq.m. | terrace,<br>Sq.M. | TOTAL AREA,<br>SQ.M. | PRIVATE<br>POOL | PARKING<br>PLACES |
|----------|------------------------|----------|-----------------------|--------------------------|-------------------|-------------------|-------------------|----------------------|-----------------|-------------------|
| Shop 1   | shop with<br>mezzanine |          | 203.71                | 108                      |                   |                   |                   | 311.71               |                 | 4                 |
| Shop 2   | shop with<br>mezzanine |          | 162.1                 | 76.33                    |                   |                   |                   | 238.43               |                 | 4                 |
| Flat 101 | apartment              |          | 156.87                |                          | 30.89             |                   |                   | 187.76               |                 |                   |
| Flat 102 | apartment              | 3        | 170.67                |                          | 36.45             |                   |                   | 207.12               |                 | 2                 |
| Flat 103 | apartment              |          | 53.51                 |                          | 16.74             |                   |                   | 70.25                |                 |                   |
| Flat 201 | apartment              | 3        | 156.87                |                          | 37.38             |                   |                   | 194.25               |                 |                   |
| Flat 202 | apartment              |          | 170.67                |                          | 36.45             |                   |                   | 207.12               |                 |                   |
| Flat 203 | apartment              |          | 53.51                 |                          | 16.74             |                   |                   | 70.25                |                 |                   |
| Flat 301 | apartment              |          | 156.87                |                          | 30.89             |                   |                   | 187.76               |                 |                   |
| Flat 302 | apartment              | 3        | 170.67                |                          | 36.45             |                   |                   | 207.12               |                 | 2                 |
| Flat 303 | apartment              |          | 53.51                 |                          | 16.74             |                   |                   | 70.25                |                 |                   |
| Flat 401 | apartment              | 3        | 156.87                |                          | 37.38             |                   |                   | 194.25               |                 | 2                 |
| Flat 402 | apartment              |          | 170.67                |                          | 36.45             |                   |                   | 207.12               |                 |                   |
| Flat 403 | apartment              |          | 53.51                 |                          | 16.74             |                   |                   | 70.25                |                 |                   |
| Flat 501 | apartment              |          | 156.87                |                          | 30.89             |                   |                   | 187.76               |                 |                   |
| Flat 502 | apartment              | 3        | 170.67                |                          | 36.45             |                   |                   | 207.12               |                 | 2                 |
| Flat 503 | apartment              |          | 53.51                 |                          | 16.74             |                   |                   | 70.25                |                 |                   |
| Flat 601 | apartment              | 3        | 156.87                |                          | 37.38             |                   |                   | 194.25               |                 | 2                 |
| Flat 602 | apartment              |          | 170.67                |                          | 36.45             |                   |                   | 207.12               |                 |                   |
| Flat 603 | apartment              |          | 53.51                 |                          | 16.74             |                   |                   | 70.25                |                 |                   |
| Flat 701 | apartment              | 5        | 389.43                |                          | 90.02             | 1.11              |                   | 479.45               |                 |                   |
| Flat 701 | roof                   |          | 42.52                 |                          |                   |                   | 267.31            | 309.83               |                 |                   |