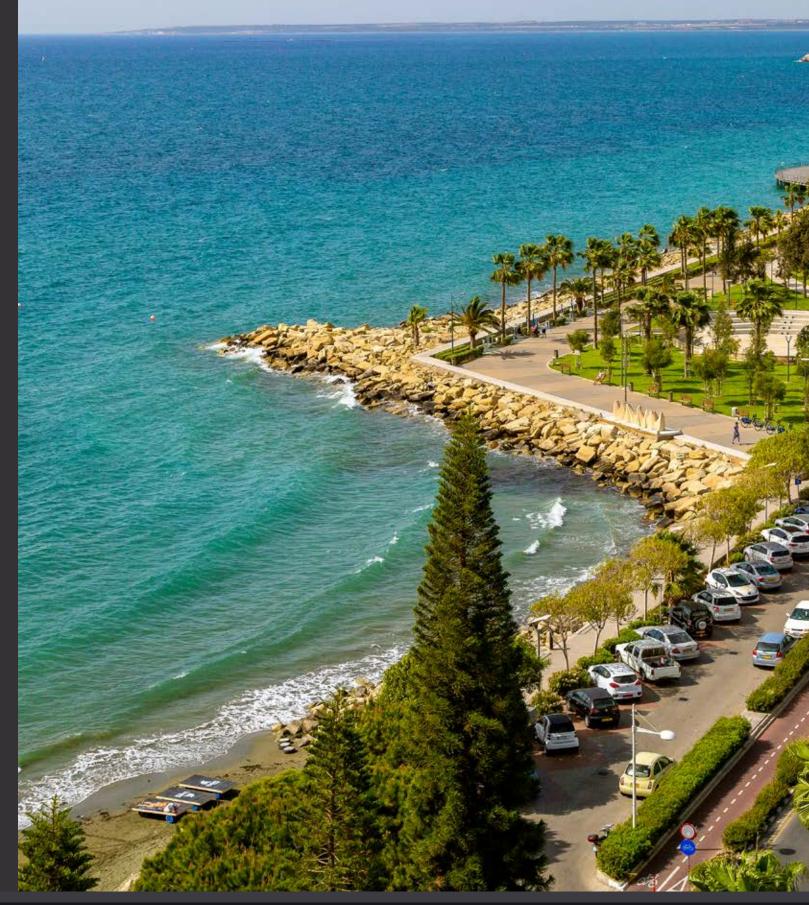

The "Olympion" beach across the road from the complex has been awarded an international «Blue Flag» certificate for its cleanliness and safety as well as a fully renovated park promenade known as Molos. This location has become one of Limassol's most popular leisure spots for families to enjoy with pedestrian sidewalks, bicycle paths, cafes and kids playgrounds. Additionally, the best international private schools, supermarkets and pharmacies are within minutes away.

### LOCATION

The complex is located opposite the Blue Flag, the awarded beach "Olympion". An amazing promenade known as Molos which provides pedestrian sidewalks, bicycle paths, cafes and kids playgrounds. The old city centre is accompanied by historical monuments, the famous Realto theatre, popular shopping streets, exquisite restaurants, commercial centres, and the well-known Limassol Marina are within a few minutes stroll. The Limassol Marina is a landmark for Cyprus and this place has already been named as one of the most attractive and outstanding projects in Europe.

The Limassol Molos Park is also nice place to visit when you love or appreciate art combined with beautiful sea views and a walk through green grass, trees and fountains. Currently the park has undergone a reconstruction to offer modern surroundings, well — catered gardens and piers. There is also a modern children's playground and cafeterias.