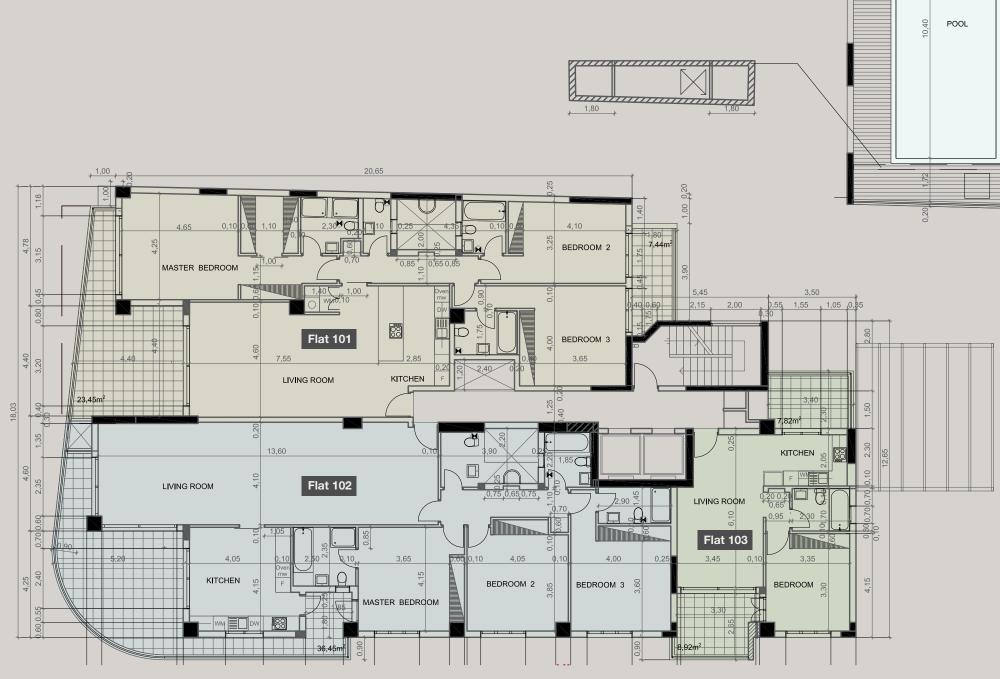

# TOP QUALITY FINISHES IN COMMON AREAS

-

0101

| PROPERTY | TYPE                   | BEDROOMS | INDOOR<br>Area, Sq.m. | Mezzanine<br>Area, Sq.m. | veranda,<br>Sq.m. | veranda,<br>Sq.m. | terrace,<br>Sq.M. | TOTAL AREA,<br>SQ.M. | PRIVATE<br>POOL | PARKING<br>PLACES |
|----------|------------------------|----------|-----------------------|--------------------------|-------------------|-------------------|-------------------|----------------------|-----------------|-------------------|
| Shop 1   | shop with<br>mezzanine |          | 203.71                | 108                      |                   |                   |                   | 311.71               |                 | 4                 |
| Shop 2   | shop with<br>mezzanine |          | 162.1                 | 76.33                    |                   |                   |                   | 238.43               |                 | 4                 |
| Flat 101 | apartment              |          | 156.87                |                          | 30.89             |                   |                   | 187.76               |                 |                   |
| Flat 102 | apartment              | 3        | 170.67                |                          | 36.45             |                   |                   | 207.12               |                 | 2                 |
| Flat 103 | apartment              |          | 53.51                 |                          | 16.74             |                   |                   | 70.25                |                 |                   |
| Flat 201 | apartment              | 3        | 156.87                |                          | 37.38             |                   |                   | 194.25               |                 |                   |
| Flat 202 | apartment              |          | 170.67                |                          | 36.45             |                   |                   | 207.12               |                 |                   |
| Flat 203 | apartment              |          | 53.51                 |                          | 16.74             |                   |                   | 70.25                |                 |                   |
| Flat 301 | apartment              |          | 156.87                |                          | 30.89             |                   |                   | 187.76               |                 |                   |
| Flat 302 | apartment              | 3        | 170.67                |                          | 36.45             |                   |                   | 207.12               |                 | 2                 |
| Flat 303 | apartment              |          | 53.51                 |                          | 16.74             |                   |                   | 70.25                |                 |                   |
| Flat 401 | apartment              | 3        | 156.87                |                          | 37.38             |                   |                   | 194.25               |                 | 2                 |
| Flat 402 | apartment              |          | 170.67                |                          | 36.45             |                   |                   | 207.12               |                 |                   |
| Flat 403 | apartment              |          | 53.51                 |                          | 16.74             |                   |                   | 70.25                |                 |                   |
| Flat 501 | apartment              |          | 156.87                |                          | 30.89             |                   |                   | 187.76               |                 |                   |
| Flat 502 | apartment              | 3        | 170.67                |                          | 36.45             |                   |                   | 207.12               |                 | 2                 |
| Flat 503 | apartment              |          | 53.51                 |                          | 16.74             |                   |                   | 70.25                |                 |                   |
| Flat 601 | apartment              | 3        | 156.87                |                          | 37.38             |                   |                   | 194.25               |                 | 2                 |
| Flat 602 | apartment              |          | 170.67                |                          | 36.45             |                   |                   | 207.12               |                 |                   |
| Flat 603 | apartment              |          | 53.51                 |                          | 16.74             |                   |                   | 70.25                |                 |                   |
| Flat 701 | apartment              | 5        | 389.43                |                          | 90.02             | 1.11              |                   | 479.45               |                 |                   |
| Flat 701 | roof                   |          | 42.52                 |                          |                   |                   | 267.31            | 309.83               |                 |                   |

### GROUND FLOOR

0,25

| Ħ |  |  |  | 1 |
|---|--|--|--|---|
|   |  |  |  |   |
|   |  |  |  |   |
|   |  |  |  |   |
|   |  |  |  |   |
|   |  |  |  |   |
|   |  |  |  |   |
|   |  |  |  |   |
|   |  |  |  |   |
|   |  |  |  |   |
|   |  |  |  |   |
| H |  |  |  |   |
|   |  |  |  |   |