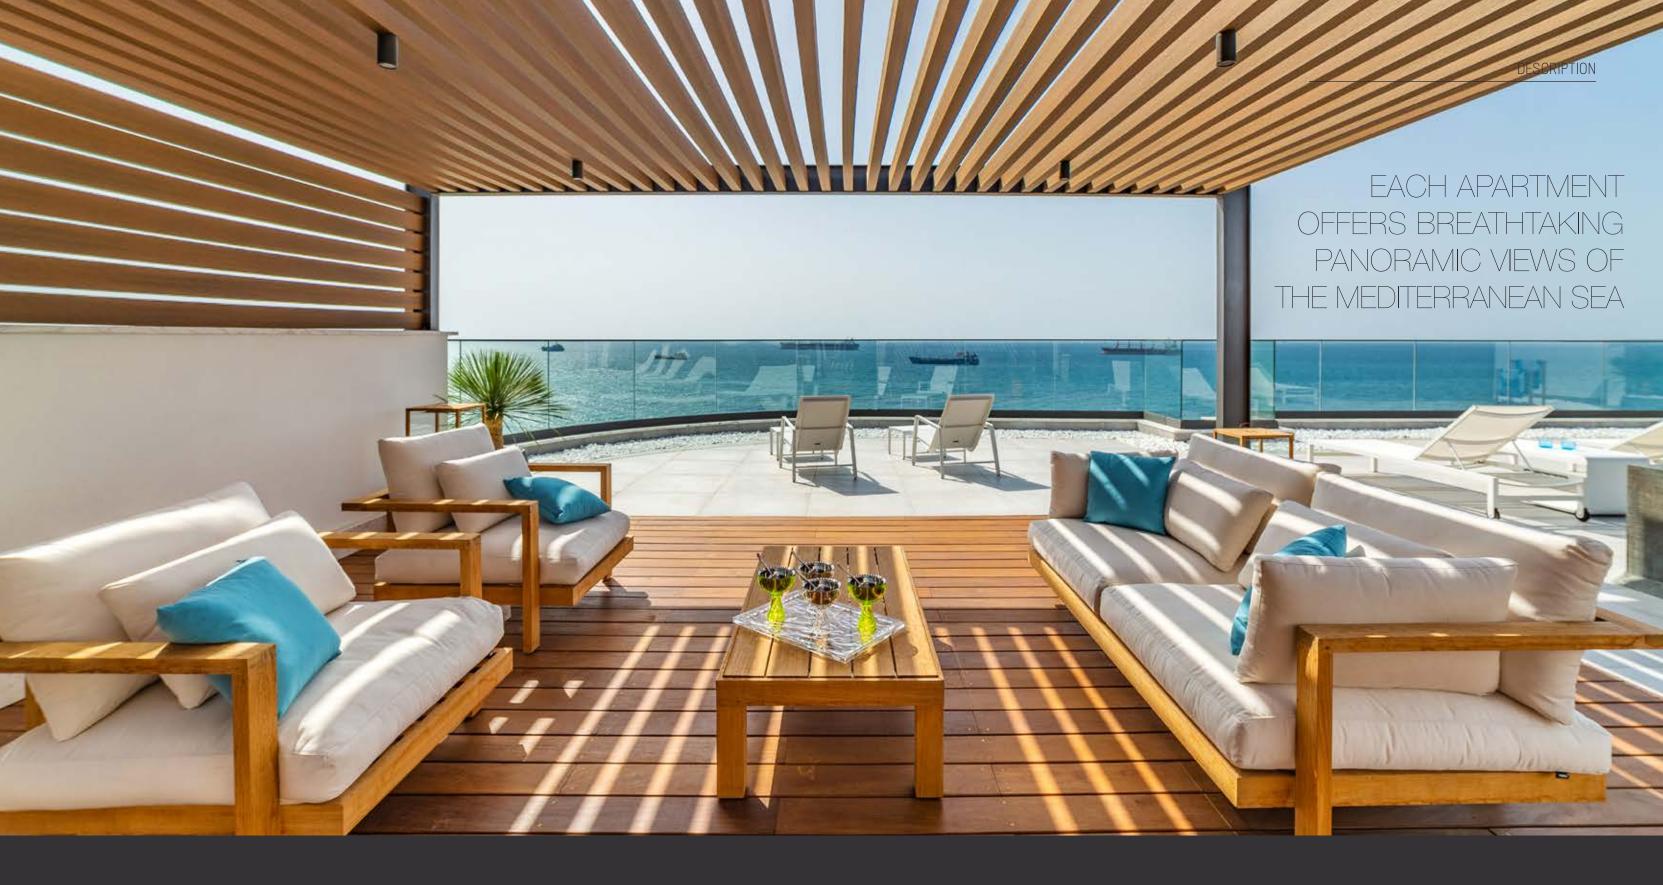

The complex consists of only 12 three bedroom and 6 one bedroom apartments, 1 five bedroom penthouse, as well as 2 commercial premises suitable for offices or shops. A well thought-out master plan gives the residents a convenient access to the swimming pool, gym and covered parking space. The penthouse on the top floor has a contemporary spacious roof terrace. Each apartment of the complex enjoys 3.15 m height ceilings, whereas the top quality finishes will astound the most demanding client. Each apartment offers breathtaking views of the Mediterranean Sea.