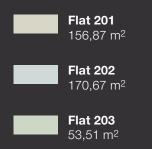

# TOP QUALITY FINISHES IN COMMON AREAS

-

0101

| PROPERTY | TYPE                   | BEDROOMS | INDOOR<br>Area, Sq.m. | Mezzanine<br>Area, Sq.m. | veranda,<br>Sq.m. | veranda,<br>Sq.m. | terrace,<br>Sq.M. | TOTAL AREA,<br>SQ.M. | PRIVATE<br>POOL | PARKING<br>PLACES |
|----------|------------------------|----------|-----------------------|--------------------------|-------------------|-------------------|-------------------|----------------------|-----------------|-------------------|
| Shop 1   | shop with<br>mezzanine |          | 203.71                | 108                      |                   |                   |                   | 311.71               |                 | 4                 |
| Shop 2   | shop with<br>mezzanine |          | 162.1                 | 76.33                    |                   |                   |                   | 238.43               |                 | 4                 |
| Flat 101 | apartment              |          | 156.87                |                          | 30.89             |                   |                   | 187.76               |                 |                   |
| Flat 102 | apartment              | 3        | 170.67                |                          | 36.45             |                   |                   | 207.12               |                 | 2                 |
| Flat 103 | apartment              |          | 53.51                 |                          | 16.74             |                   |                   | 70.25                |                 |                   |
| Flat 201 | apartment              | 3        | 156.87                |                          | 37.38             |                   |                   | 194.25               |                 |                   |
| Flat 202 | apartment              |          | 170.67                |                          | 36.45             |                   |                   | 207.12               |                 |                   |
| Flat 203 | apartment              |          | 53.51                 |                          | 16.74             |                   |                   | 70.25                |                 |                   |
| Flat 301 | apartment              |          | 156.87                |                          | 30.89             |                   |                   | 187.76               |                 |                   |
| Flat 302 | apartment              | 3        | 170.67                |                          | 36.45             |                   |                   | 207.12               |                 | 2                 |
| Flat 303 | apartment              |          | 53.51                 |                          | 16.74             |                   |                   | 70.25                |                 |                   |
| Flat 401 | apartment              | 3        | 156.87                |                          | 37.38             |                   |                   | 194.25               |                 | 2                 |
| Flat 402 | apartment              |          | 170.67                |                          | 36.45             |                   |                   | 207.12               |                 |                   |
| Flat 403 | apartment              |          | 53.51                 |                          | 16.74             |                   |                   | 70.25                |                 |                   |
| Flat 501 | apartment              |          | 156.87                |                          | 30.89             |                   |                   | 187.76               |                 |                   |
| Flat 502 | apartment              | 3        | 170.67                |                          | 36.45             |                   |                   | 207.12               |                 | 2                 |
| Flat 503 | apartment              |          | 53.51                 |                          | 16.74             |                   |                   | 70.25                |                 |                   |
| Flat 601 | apartment              | 3        | 156.87                |                          | 37.38             |                   |                   | 194.25               |                 | 2                 |
| Flat 602 | apartment              |          | 170.67                |                          | 36.45             |                   |                   | 207.12               |                 |                   |
| Flat 603 | apartment              |          | 53.51                 |                          | 16.74             |                   |                   | 70.25                |                 |                   |
| Flat 701 | apartment              | 5        | 389.43                |                          | 90.02             | 1.11              |                   | 479.45               |                 |                   |
| Flat 701 | roof                   |          | 42.52                 |                          |                   |                   | 267.31            | 309.83               |                 |                   |