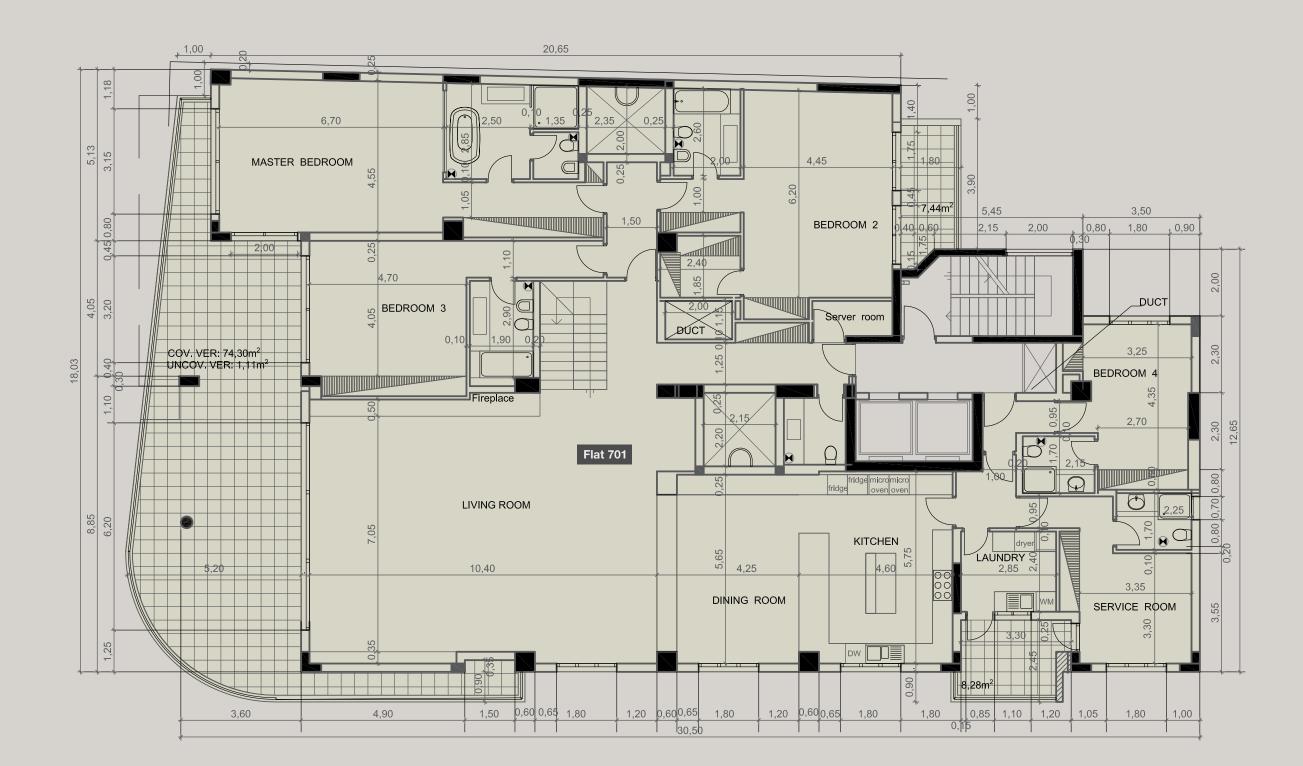

PKS Philosophy of Kudos and Style **www.kudosandstyle.com** 





PKS PHILOSOPHY OF KUDOS + STYLE

THE LEVE

Furnishings + Interiors by PKS Philosophy of Kudos and Style **www.kudosandstyle.com** 

-





# WE PROUDLY REPRESENT BEST FURNITURE BRANDS IN INDUSTRY







Furnishings + Interiors by PKS Philosophy of Kudos and Style www.kudosandstyle.com





## THE PENTHOUSE ON THE TOP FLOOR HAS A SPACIOUS ROOF TERRACE



### GROUND FLOOR

















0,25

| Ħ |  |  |  | 1 |
|---|--|--|--|---|
|   |  |  |  |   |
|   |  |  |  |   |
|   |  |  |  |   |
|   |  |  |  |   |
|   |  |  |  |   |
|   |  |  |  |   |
|   |  |  |  |   |
|   |  |  |  |   |
|   |  |  |  |   |
|   |  |  |  |   |
| H |  |  |  |   |
|   |  |  |  |   |

































### **Flat 701** 389,43 m<sup>2</sup>





Flat 701





### ELEGANCE PACKAGE

EVERY PROPERTY IS DELIVERED WITH THE SIGNATURE TOP STANDARD FINISHES:

| Fully completed finishes | Semisolid parquet floors in each room | Marble floor and walls in the toilets and bathrooms | High ceilings (3.15 m) | Security and fireproof entrance doors | Provisions for water heated floors | Provisions for central VRV conditioning | High standard sanitary ware from European brands | Thermal aluminium window frames with double glazing | High standard kitchen cabinets | High standard wardrobes from European brands | Soft closers | Door stoppers

**NOTE:** movable furniture, home appliances & interior items are extras



### **RESIDENCY PERMIT FOR BUYERS**

UNIQUE CYPRUS PERMANENT RESIDENCY FOR PROPERTY BUYERS

### Life-long validity

For all family