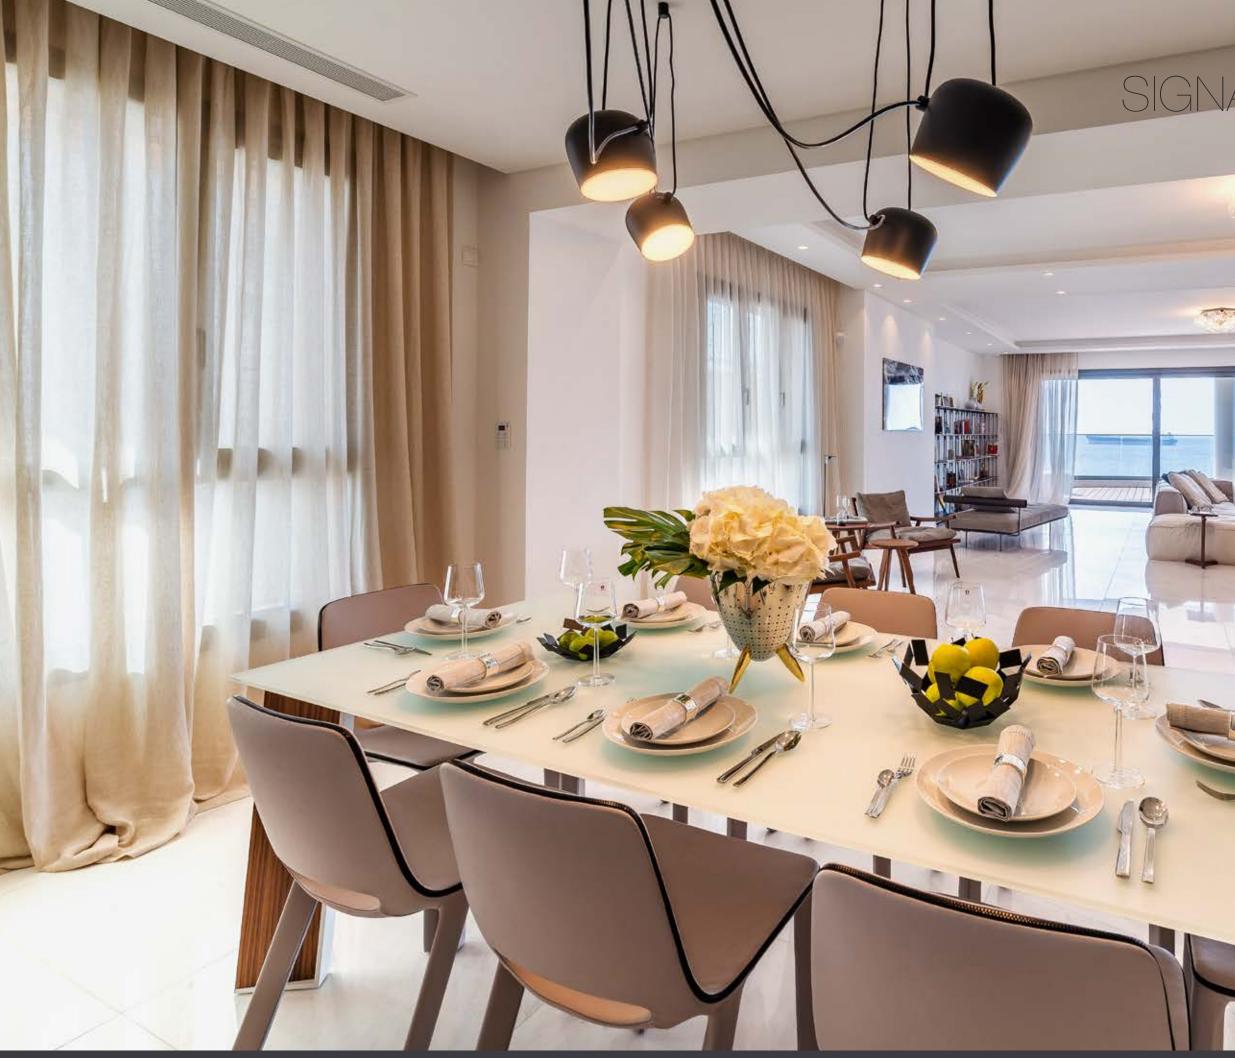

The complex consists of only 12 three bedroom and 6 one bedroom apartments, 1 five bedroom penthouse, as well as 2 commercial premises suitable for offices or shops. A well thought-out master plan gives the residents a convenient access to the swimming pool, gym and covered parking space. The penthouse on the top floor has a contemporary spacious roof terrace. Each apartment of the complex enjoys 3.15 m height ceilings, whereas the top quality finishes will astound the most demanding client. Each apartment offers breathtaking views of the Mediterranean Sea.

## LUXURY FINISHES:

LUXURIOUS MARBLE FLOORS OR PARQUET, MARBLE IN BATHROOMS, BIG THERMALLY-INSULATED WINDOWS AND STYLISH BUILT-IN