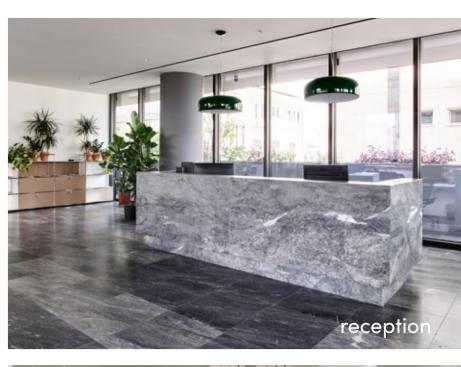

# office features & common spaces

- Floor-to-ceiling windows blend aesthetics with energy efficiency, bathing the workspace in natural light and expansive views.
- Open-concept offices boast 3.6-meter ceilings and exposed engineering details, creating a grand and inspiring workspace.
- Spacious covered terraces provide a perfect spot for relaxation and socializing with breathtaking views.
- The inviting lobby, corridors, and stairs are crafted with premium materials, ensuring a cohesive and stylish look throughout the building.