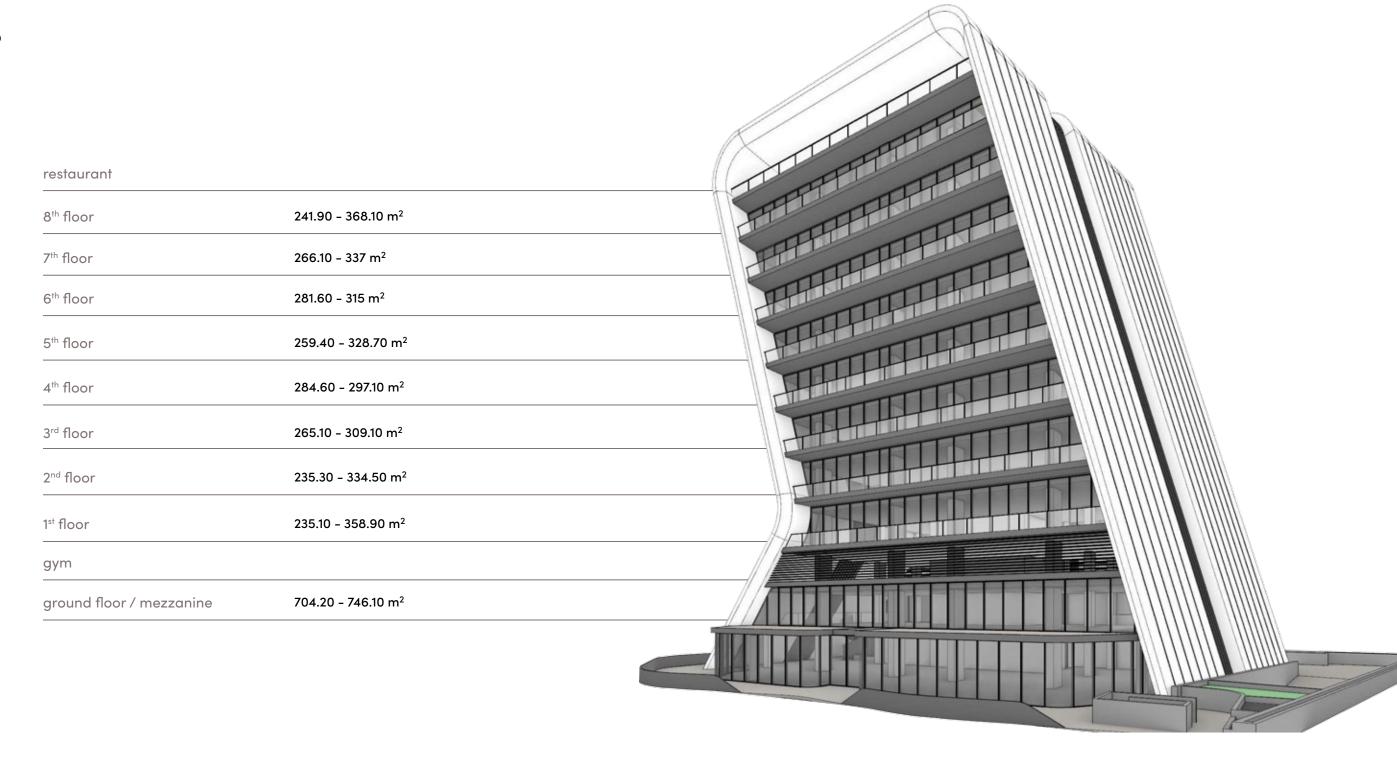

## the project

where innovation meets elegance in every detail

Welcome to Urban Office Tower, a striking architectural landmark in Mesa Geitonia's business district. This building features 18 premium offices spread across 8 floors. Its unique, curved design stands out, blending modern style with functionality. The top floor has a gourmet restaurant with sweeping views, and a top-tier gym is available just above the mezzanine. Built with the finest materials, combines business with luxury, offering a valuable addition to any portfolio and a great investment opportunity.

## key highlights & figures

iconic landmark design

584 m² of private terraced areas

166 car park spaces

offices areas from 205 m² to 746 m²

high-quality finishes

clear floor-to-ceiling height 3.6 m

luminous glass-walled conference rooms

### typical floor plan

| <u>UNIT NO</u> | O601                               | O701                               | O801                   |
|----------------|------------------------------------|------------------------------------|------------------------|
|                | 315.00m <sup>2</sup><br>total area | 337.00m <sup>2</sup><br>total area | 368.10m²<br>total area |
|                |                                    |                                    |                        |
|                | O602                               | O702                               | O802                   |