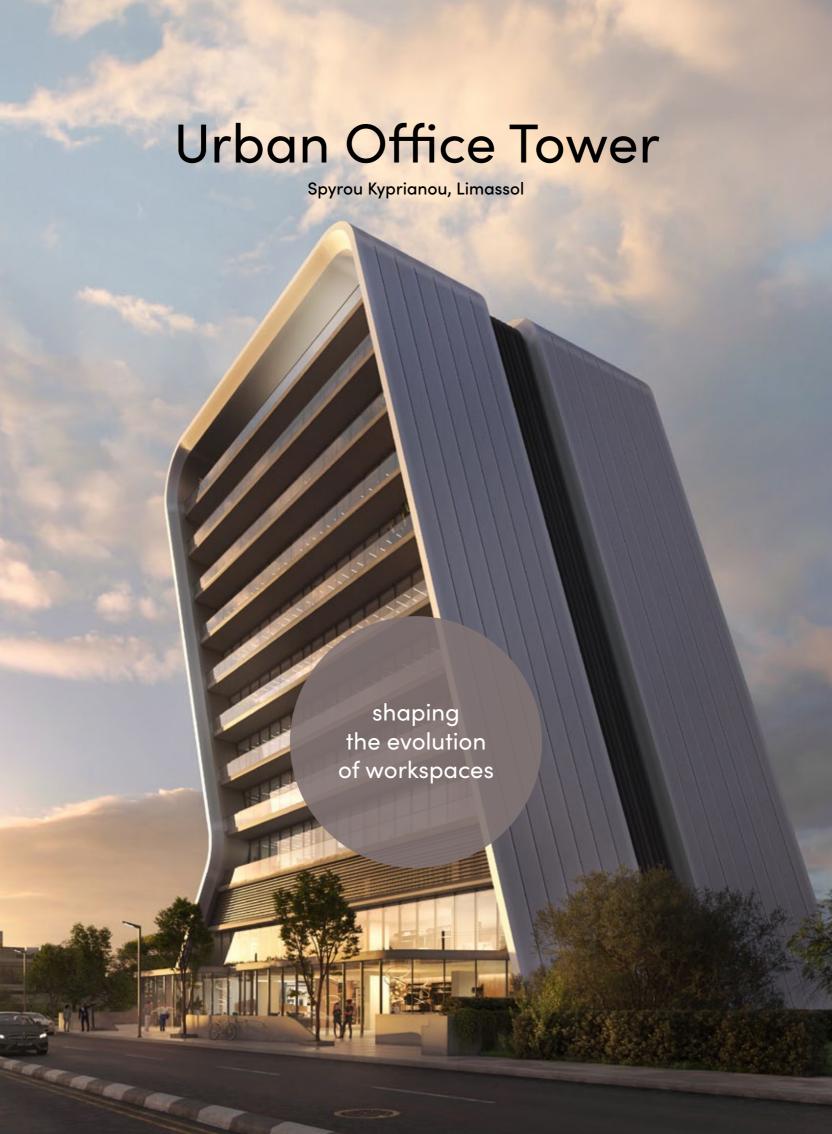

**Urban Office Tower** 

## the project

where innovation meets elegance in every detail

Welcome to Urban Office Tower, a striking architectural landmark in Mesa Geitonia's business district. This building features 18 premium offices spread across 8 floors. Its unique, curved design stands out, blending modern style with functionality. The top floor has a gourmet restaurant with sweeping views, and a top-tier gym is available just above the mezzanine. Built with the finest materials, combines business with luxury, offering a valuable addition to any portfolio and a great investment opportunity.

## key highlights & figures

iconic landmark design

584 m² of private terraced areas

166 car park spaces

offices areas from 205 m² to 746 m²

high-quality finishes

clear floor-to-ceiling height 3.6 m

luminous glass-walled conference rooms