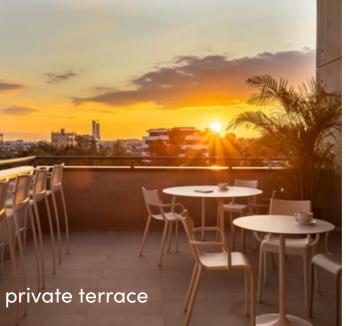

## key highlights & figures

iconic landmark design

584 m² of private terraced areas

166 car park spaces

offices areas from 205 m² to 746 m²

high-quality finishes

clear floor-to-ceiling height 3.6 m

luminous glass-walled conference rooms

top-floor restaurant

sunlit workspaces with floor-to-ceiling windows

premium gym amenities

eco-friendly features based on ESG considerations

Urban Office Tower <u>location</u>

Urban Office Tower <u>location & accessibility</u>

# office features & common spaces

- Floor-to-ceiling windows blend aesthetics with energy efficiency, bathing the workspace in natural light and expansive views.
- Open-concept offices boast 3.6-meter ceilings and exposed engineering details, creating a grand and inspiring workspace.
- Spacious covered terraces provide a perfect spot for relaxation and socializing with breathtaking views.
- The inviting lobby, corridors, and stairs are crafted with premium materials, ensuring a cohesive and stylish look throughout the building.