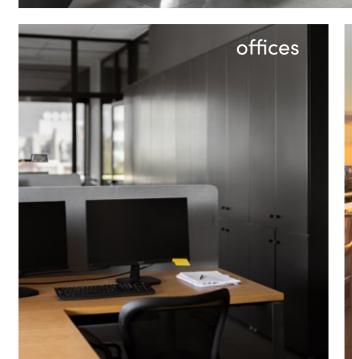

# office features & common spaces

- Floor-to-ceiling windows blend aesthetics with energy efficiency, bathing the workspace in natural light and expansive views.
- Open-concept offices boast 3.6-meter ceilings and exposed engineering details, creating a grand and inspiring workspace.
- Spacious covered terraces provide a perfect spot for relaxation and socializing with breathtaking views.
- The inviting lobby, corridors, and stairs are crafted with premium materials, ensuring a cohesive and stylish look throughout the building.