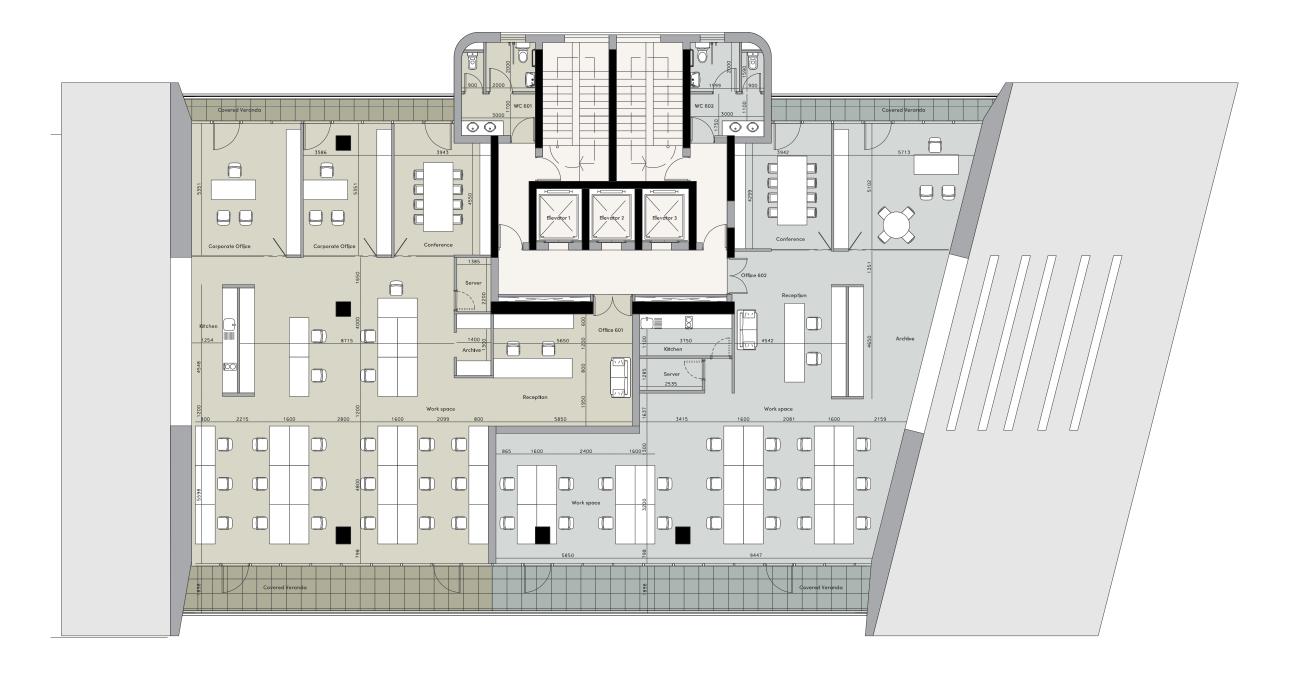

### typical floor plan

| <u>UNIT NO</u> | O601                               | O701                               | O801                   |
|----------------|------------------------------------|------------------------------------|------------------------|
|                | 315.00m <sup>2</sup><br>total area | 337.00m <sup>2</sup><br>total area | 368.10m²<br>total area |
|                |                                    |                                    |                        |
|                | O602                               | O702                               | O802                   |