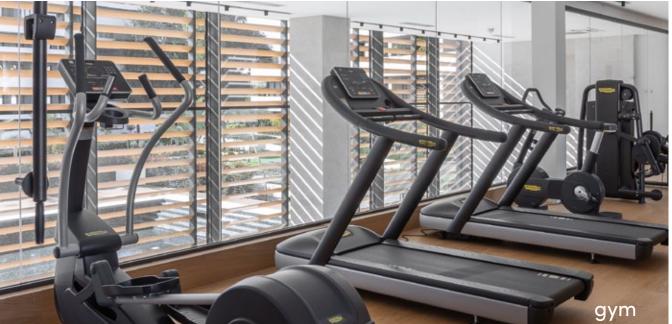

top-floor restaurant

sunlit workspaces with floor-to-ceiling windows

premium gym amenities

eco-friendly features based on ESG considerations

Urban Office Tower <u>location</u>

Urban Office Tower <u>location & accessibility</u>

## lifestyle facilities

Experience premium facilities tailored to enhance productivity and enrich your daily work life.

- Located on the top floor, the gourmet restaurant offers stunning panoramic views and an elegant dining experience.
- The modern fitness center, situated above the mezzanine, is designed to promote wellness and enhance productivity.