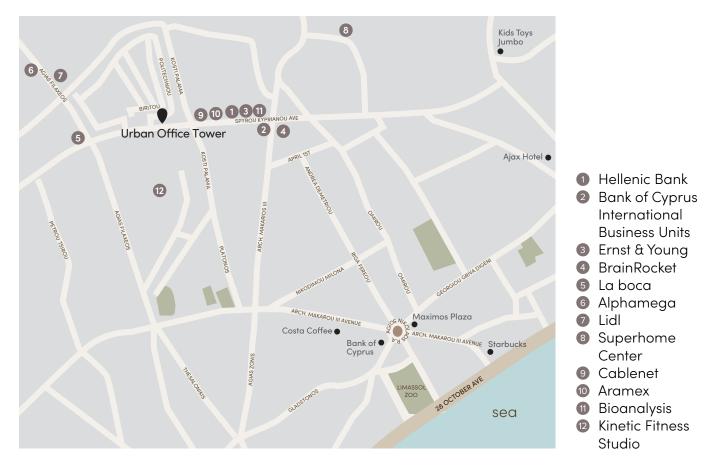

# location & accessibility

Mesa Yeitonia, Limassol Urban Office Tower, a striking architectural landmark in Mesa Geitonia, stands prominently on Spyrou Kyprianou Avenue amidst upscale restaurants, luxury bars, and essential amenities. Its prime location near the main highway and seashore ensures high visibility, accessibility, and convenience for both associates and clients.