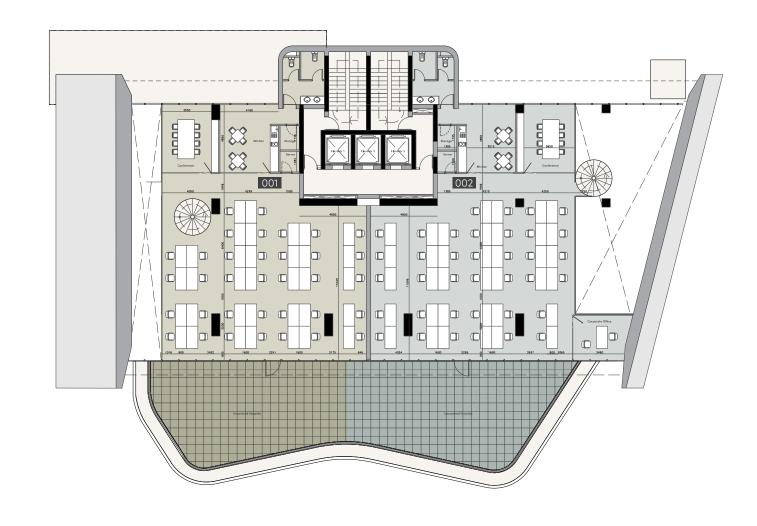

#### mezzanine

<u>UNIT NO</u>

O001

704.20m<sup>2</sup> total area

**O002**746.10m<sup>2</sup>
total area

<u>floorplans</u> Urban Office Tower <u>location</u>