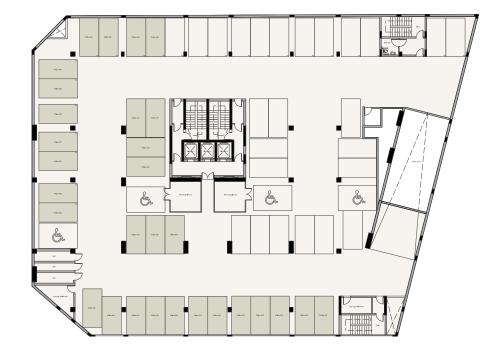

#### ground floor

#### mezzanine

<u>UNIT NO</u>

O001

704.20m<sup>2</sup> total area

**O002**746.10m<sup>2</sup>
total area

<u>floorplans</u> Urban Office Tower <u>location</u>