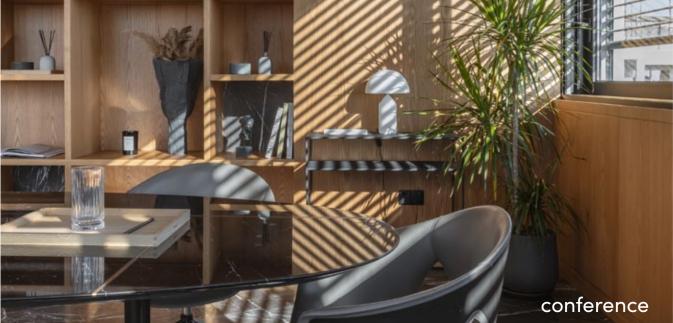

## key highlights & figures

iconic landmark design

584 m² of private terraced areas

166 car park spaces

offices areas from 205 m² to 746 m²

high-quality finishes

clear floor-to-ceiling height 3.6 m

luminous glass-walled conference rooms

# office features & common spaces

- Floor-to-ceiling windows blend aesthetics with energy efficiency, bathing the workspace in natural light and expansive views.
- Open-concept offices boast 3.6-meter ceilings and exposed engineering details, creating a grand and inspiring workspace.
- Spacious covered terraces provide a perfect spot for relaxation and socializing with breathtaking views.
- The inviting lobby, corridors, and stairs are crafted with premium materials, ensuring a cohesive and stylish look throughout the building.