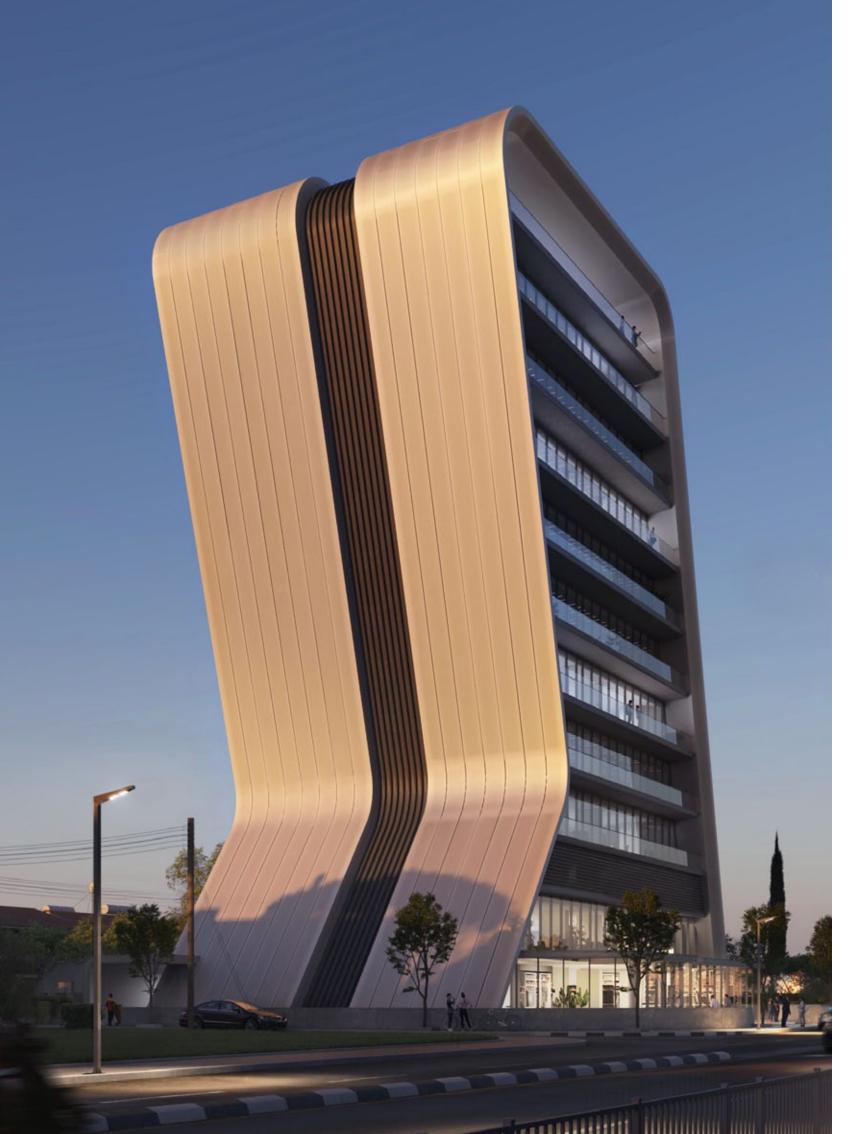

## the project

where innovation meets elegance in every detail

Welcome to Urban Office Tower, a striking architectural landmark in Mesa Geitonia's business district. This building features 18 premium offices spread across 8 floors. Its unique, curved design stands out, blending modern style with functionality. The top floor has a gourmet restaurant with sweeping views, and a top-tier gym is available just above the mezzanine. Built with the finest materials, combines business with luxury, offering a valuable addition to any portfolio and a great investment opportunity.

## design & architecture

Bold, modern design with dynamic curves and clean lines, transforming the skyline.

Expansive glass areas and visible concrete for durability and striking aesthetics.

The design maximizes natural light and energy efficiency with advanced thermal insulation.