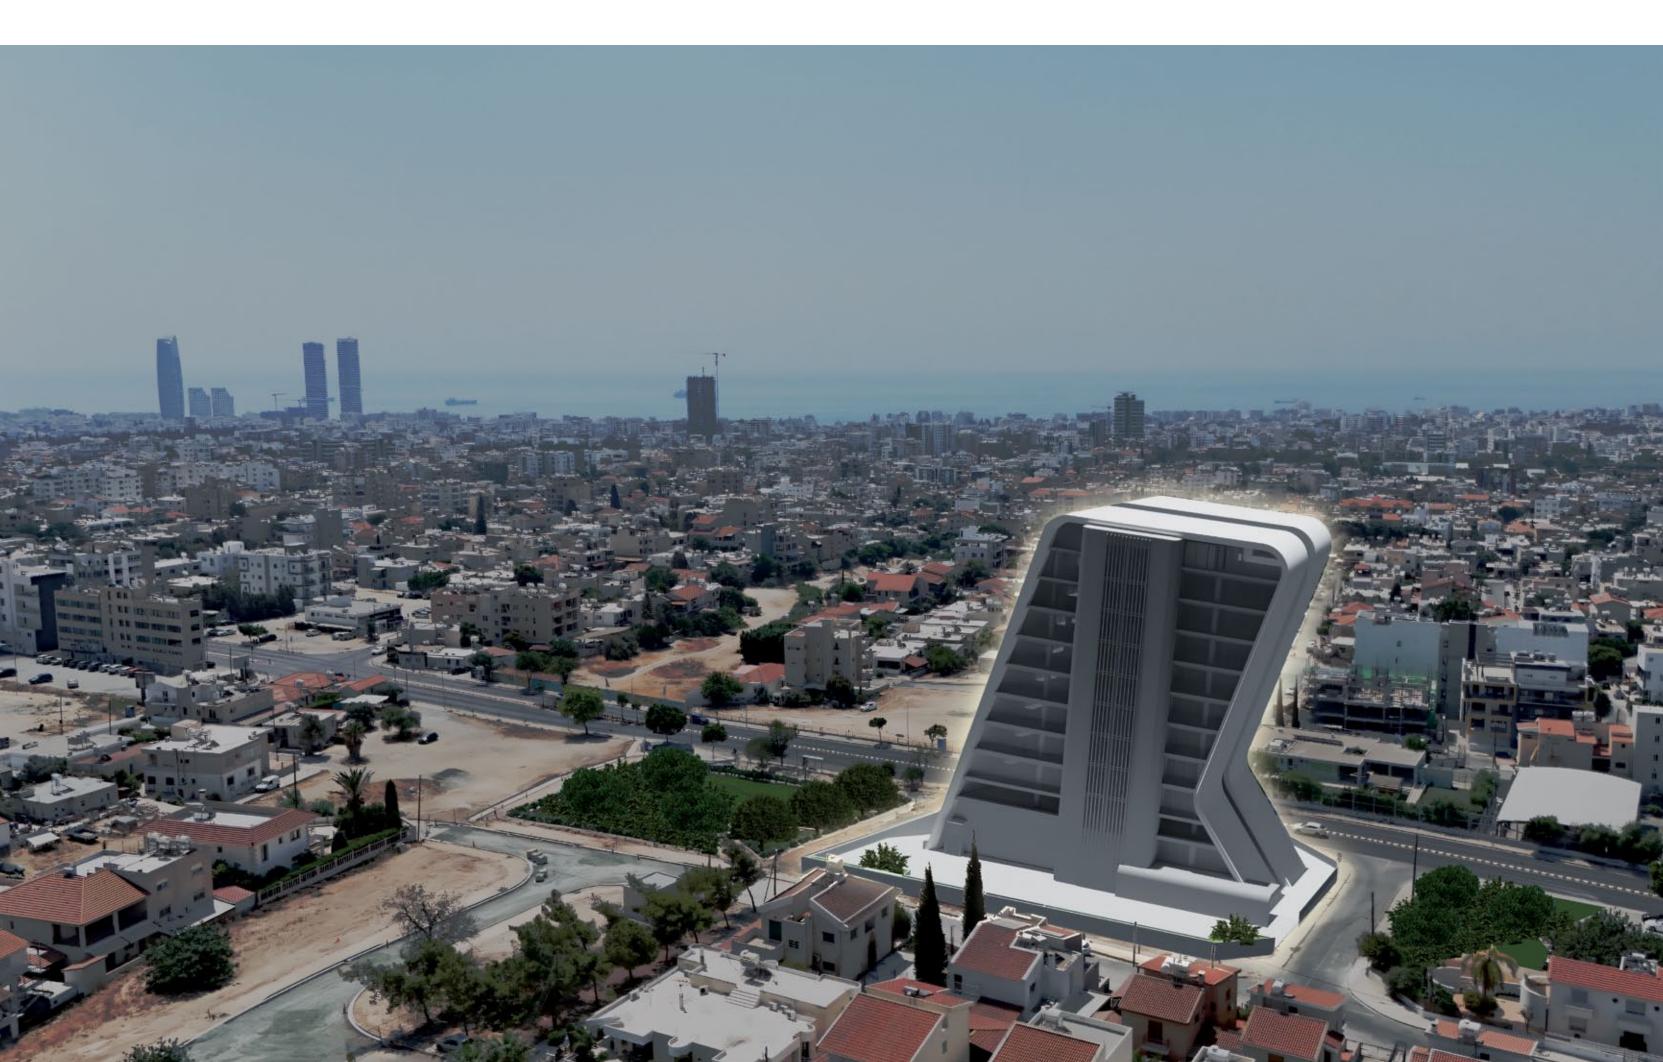

## the project

where innovation meets elegance in every detail

Welcome to Urban Office Tower, a striking architectural landmark in Mesa Geitonia's business district. This building features 18 premium offices spread across 8 floors. Its unique, curved design stands out, blending modern style with functionality. The top floor has a gourmet restaurant with sweeping views, and a top-tier gym is available just above the mezzanine. Built with the finest materials, combines business with luxury, offering a valuable addition to any portfolio and a great investment opportunity.

# location & accessibility

Mesa Yeitonia, Limassol Urban Office Tower, a striking architectural landmark in Mesa Geitonia, stands prominently on Spyrou Kyprianou Avenue amidst upscale restaurants, luxury bars, and essential amenities. Its prime location near the main highway and seashore ensures high visibility, accessibility, and convenience for both associates and clients.

## design & architecture

Bold, modern design with dynamic curves and clean lines, transforming the skyline.

Expansive glass areas and visible concrete for durability and striking aesthetics.

The design maximizes natural light and energy efficiency with advanced thermal insulation.