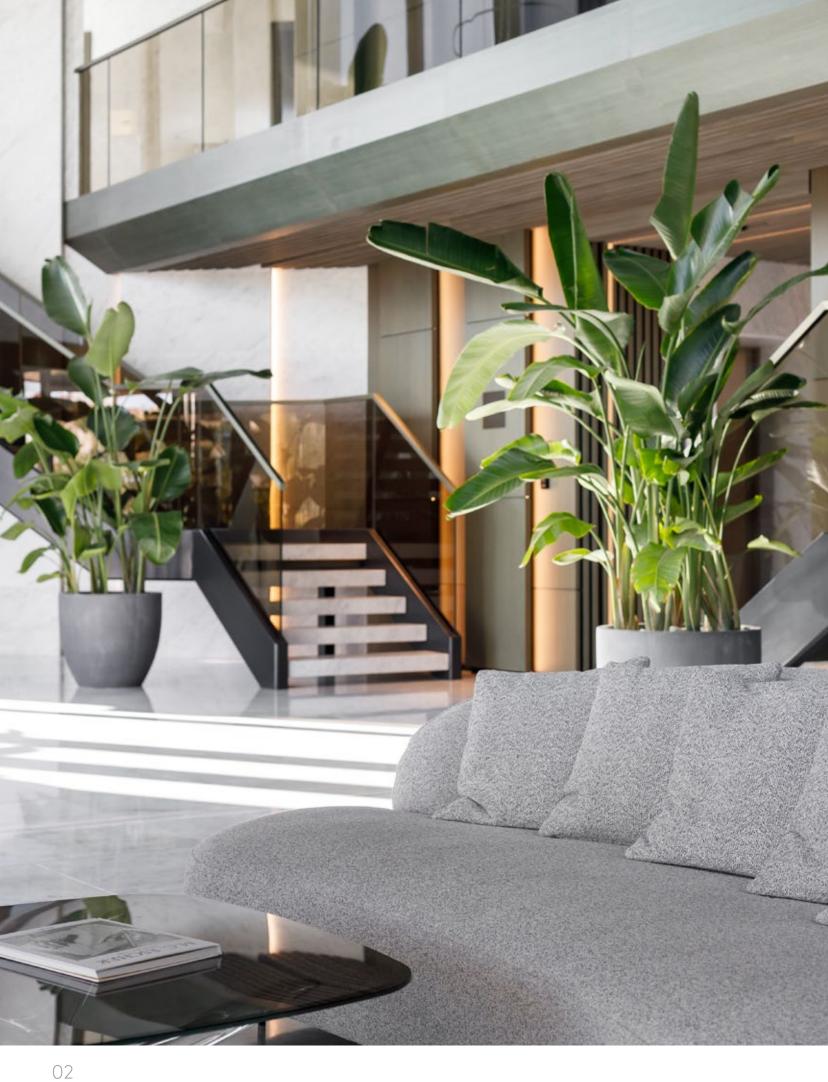

# office features & common spaces

- Floor-to-ceiling windows blend aesthetics with energy efficiency, bathing the workspace in natural light and expansive views.
- Open-concept offices boast 3.6-meter ceilings and exposed engineering details, creating a grand and inspiring workspace.
- Spacious covered terraces provide a perfect spot for relaxation and socializing with breathtaking views.
- The inviting lobby, corridors, and stairs are crafted with premium materials, ensuring a cohesive and stylish look throughout the building.

Urban Office Tower <u>office features & lifestyle facilities</u>

## lifestyle facilities

Experience premium facilities tailored to enhance productivity and enrich your daily work life.

- Located on the top floor, the gourmet restaurant offers stunning panoramic views and an elegant dining experience.
- The modern fitness center, situated above the mezzanine, is designed to promote wellness and enhance productivity.