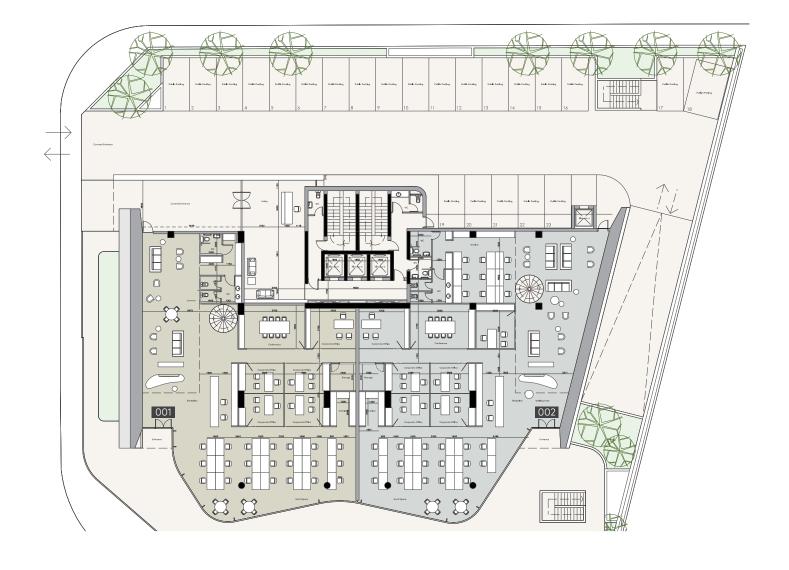

#### ground floor

#### mezzanine

<u>UNIT NO</u>

O001

704.20m<sup>2</sup> total area

**O002**746.10m<sup>2</sup>
total area

<u>floorplans</u> Urban Office Tower <u>location</u>