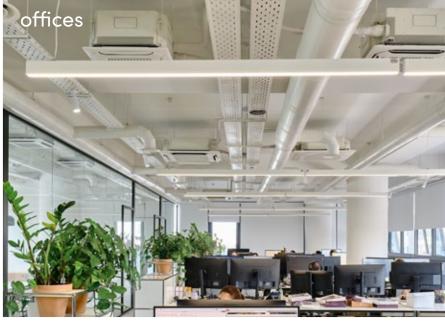

# office features & common spaces

- Floor-to-ceiling windows blend aesthetics with energy efficiency, bathing the workspace in natural light and expansive views.
- Open-concept offices boast 3.6-meter ceilings and exposed engineering details, creating a grand and inspiring workspace.
- Spacious covered terraces provide a perfect spot for relaxation and socializing with breathtaking views.
- The inviting lobby, corridors, and stairs are crafted with premium materials, ensuring a cohesive and stylish look throughout the building.

## design & architecture

Bold, modern design with dynamic curves and clean lines, transforming the skyline.

Expansive glass areas and visible concrete for durability and striking aesthetics.

The design maximizes natural light and energy efficiency with advanced thermal insulation.