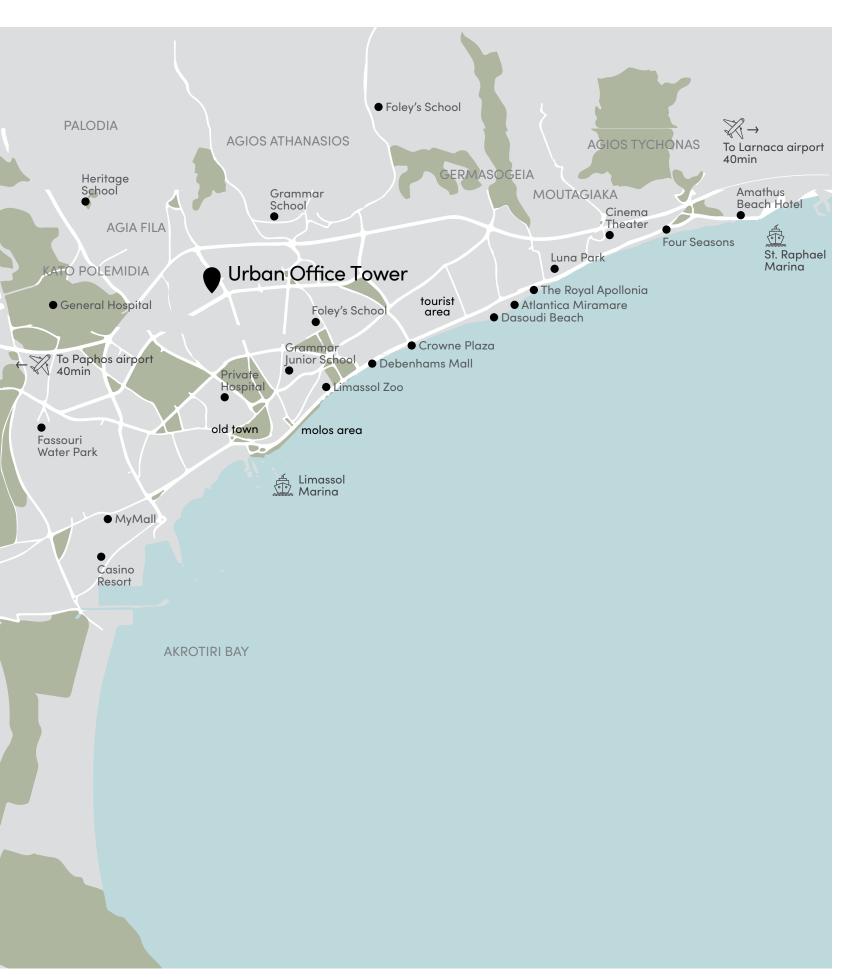

# location & accessibility

Mesa Yeitonia, Limassol Urban Office Tower, a striking architectural landmark in Mesa Geitonia, stands prominently on Spyrou Kyprianou Avenue amidst upscale restaurants, luxury bars, and essential amenities. Its prime location near the main highway and seashore ensures high visibility, accessibility, and convenience for both associates and clients.