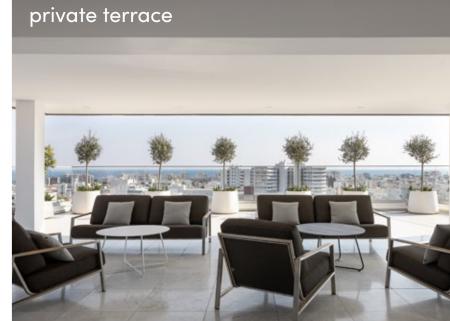

## key highlights & figures

iconic landmark design

584 m² of private terraced areas

166 car park spaces

offices areas from 205 m² to 746 m²

high-quality finishes

clear floor-to-ceiling height 3.6 m

luminous glass-walled conference rooms

top-floor restaurant

sunlit workspaces with floor-to-ceiling windows

premium gym amenities

eco-friendly features based on ESG considerations

Urban Office Tower <u>location</u>

Urban Office Tower <u>location & accessibility</u>

# office features & common spaces

- Floor-to-ceiling windows blend aesthetics with energy efficiency, bathing the workspace in natural light and expansive views.
- Open-concept offices boast 3.6-meter ceilings and exposed engineering details, creating a grand and inspiring workspace.
- Spacious covered terraces provide a perfect spot for relaxation and socializing with breathtaking views.
- The inviting lobby, corridors, and stairs are crafted with premium materials, ensuring a cohesive and stylish look throughout the building.