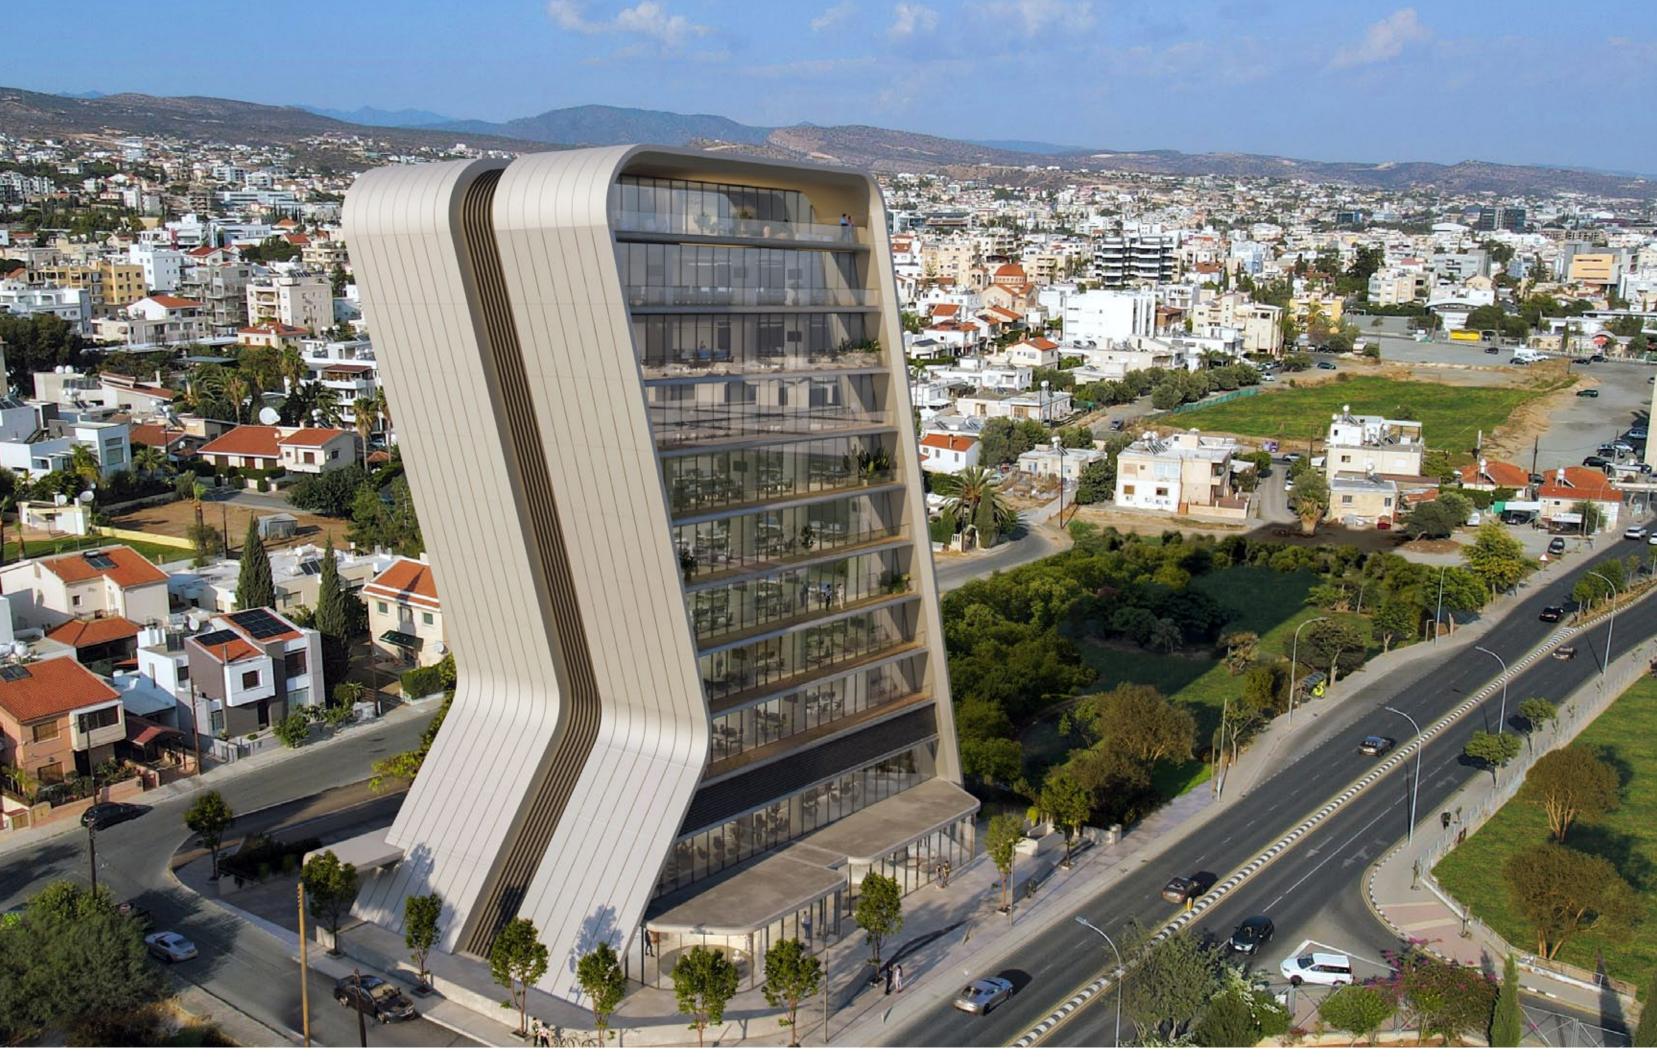

## the project

where innovation meets elegance in every detail

Welcome to Urban Office Tower, a striking architectural landmark in Mesa Geitonia's business district. This building features 18 premium offices spread across 8 floors. Its unique, curved design stands out, blending modern style with functionality. The top floor has a gourmet restaurant with sweeping views, and a top-tier gym is available just above the mezzanine. Built with the finest materials, combines business with luxury, offering a valuable addition to any portfolio and a great investment opportunity.

# location & accessibility

Mesa Yeitonia, Limassol Urban Office Tower, a striking architectural landmark in Mesa Geitonia, stands prominently on Spyrou Kyprianou Avenue amidst upscale restaurants, luxury bars, and essential amenities. Its prime location near the main highway and seashore ensures high visibility, accessibility, and convenience for both associates and clients.

## design & architecture

Bold, modern design with dynamic curves and clean lines, transforming the skyline.

Expansive glass areas and visible concrete for durability and striking aesthetics.

The design maximizes natural light and energy efficiency with advanced thermal insulation.