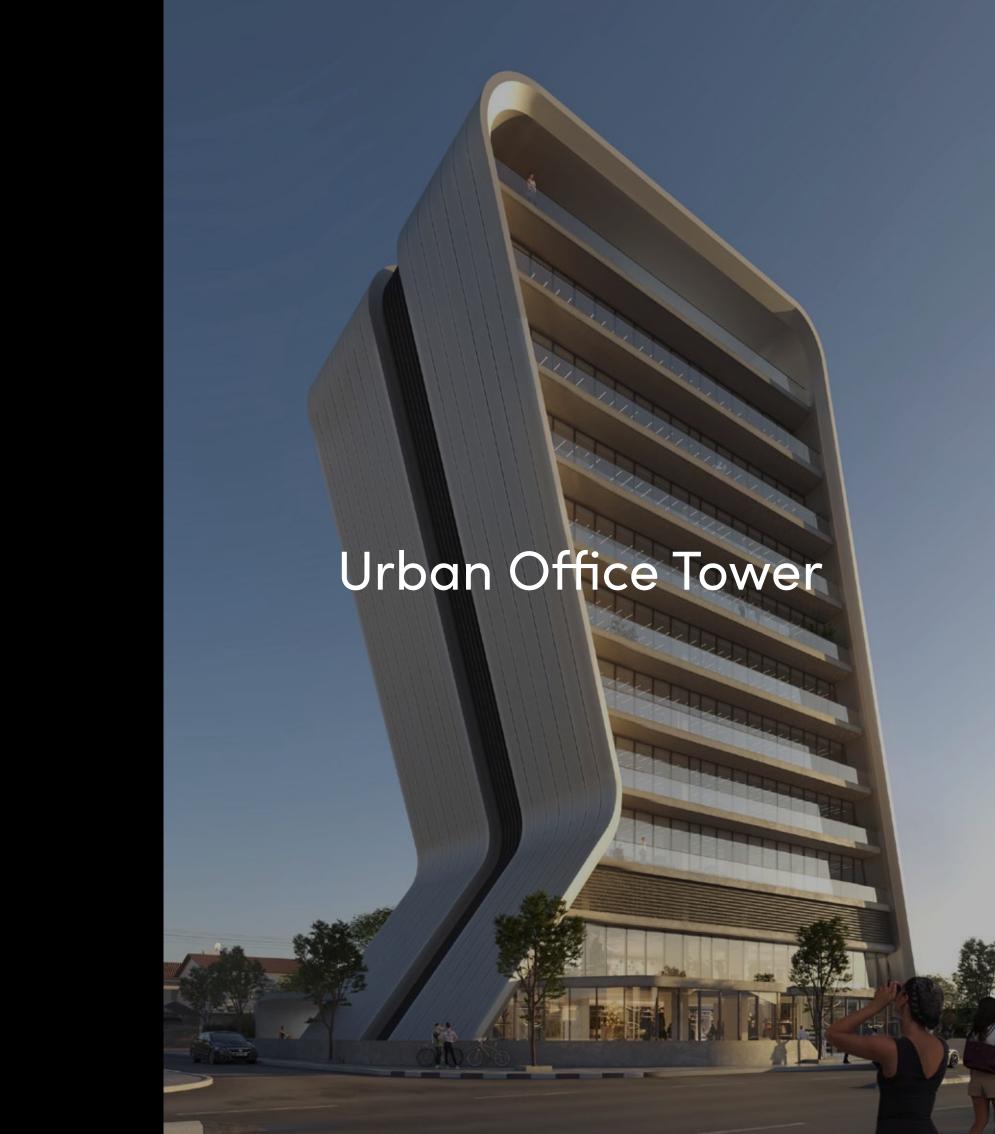

## design & architecture

Bold, modern design with dynamic curves and clean lines, transforming the skyline.

Expansive glass areas and visible concrete for durability and striking aesthetics.

The design maximizes natural light and energy efficiency with advanced thermal insulation.

Incorporates solar panels, reflecting a commitment to sustainability and innovation.