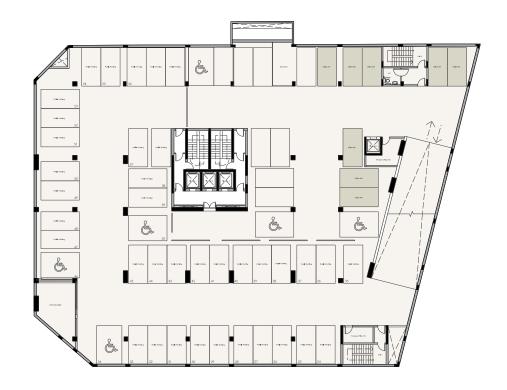

#### ground floor

#### mezzanine

<u>UNIT NO</u>

O001

704.20m<sup>2</sup> total area

**O002**746.10m<sup>2</sup>
total area

<u>floorplans</u> Urban Office Tower <u>location</u>